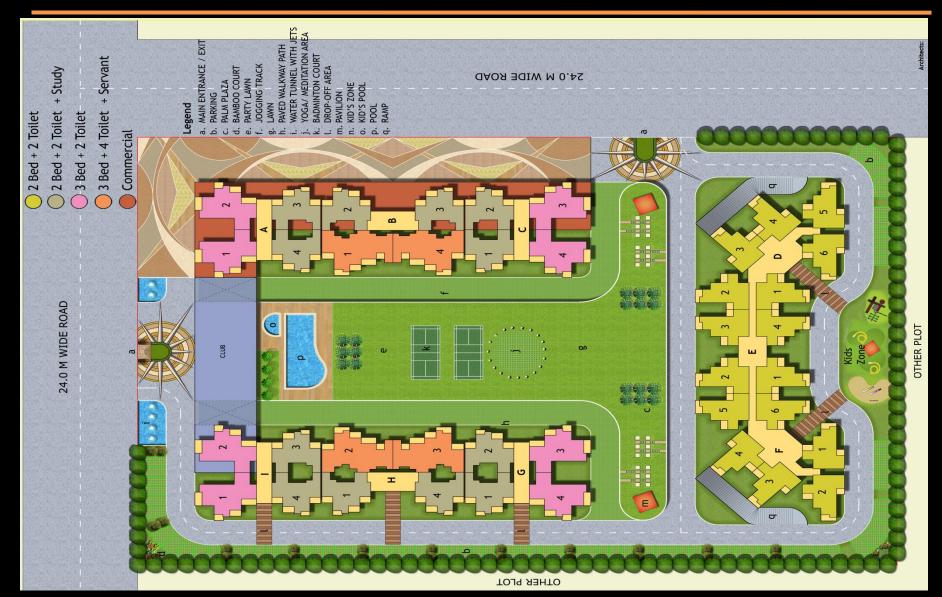

ped some of the most beautiful Structures in India, and also has been instrumental in redrawing sky lines of NCR.

The project Cinnamon Avenue, is bound to flare up the emotions with its design and also add flavors to the Real –Estate.

With Greater Noida West, location the Cinnamon Avenue is already a much anticipated project.





















2 – BEDROOM + 2 TOILET

AREA 895 SQ-FT







BALCONY 4'-6" WIDE C.B. BED ROOM TOILET 10'-0"x12'-0" 5'-0"x7'-6' BALCONY 5'-0" WIDE TOILET 5'-0"x7'-6" BALCONY 5'-0" WIDE KITCHEN 7'-9"x7'-0" 00 [mana] 00 DRAWING/DINING 10'-0"x18'-0" BED ROOM C.B 11'-0"×10'-0"

ENTRY

2 – BEDROOM + 2 TOILET + STUDY

AREA 1054 SQ-FT





3 – BEDROOM + 2 TOILET

AREA 1298 SQ-FT





3 – BEDROOM + 4 TOILET + SERVANT

AREA 1590 SQ-FT



### **CINNAMON AVENUE LAYOUT**





## **CINNAMON AVENUE SPECFICATIONS**

Vitrified Tiles In Drawing / Dining / Bedrooms And Kitchen. Anti Skid Ceramic Tiles In Toilets And Balcony. Laminated Wooden Flooring In Master Bedroom.

External Doors And Windows Made Of UPVC/Aluminum. Internal Hardwood Frames With Flush Doors.

Granite Top Working Platform. Double Bowl Stainless Steel Sink. Ceramic Glazed Tiles 2' Above Working Platform. With Individual R.O Unit.

Anti Skid Ceramic Floor Tiles. Ceramic Tiles Up To Door Level on The Wall.

Exterior In Superior Paint Finish.

Copper Wiring In Concealed P.V.C. Conduits. Sufficient Light And Power Points. Provision For T.V., Telephone Points In Living Room And All Bedrooms.

Earthquake- Resistant RCC Frame Structure.



# **CINNAMON AVENUE FEATURES**

- $\checkmark$  Lifts in each b