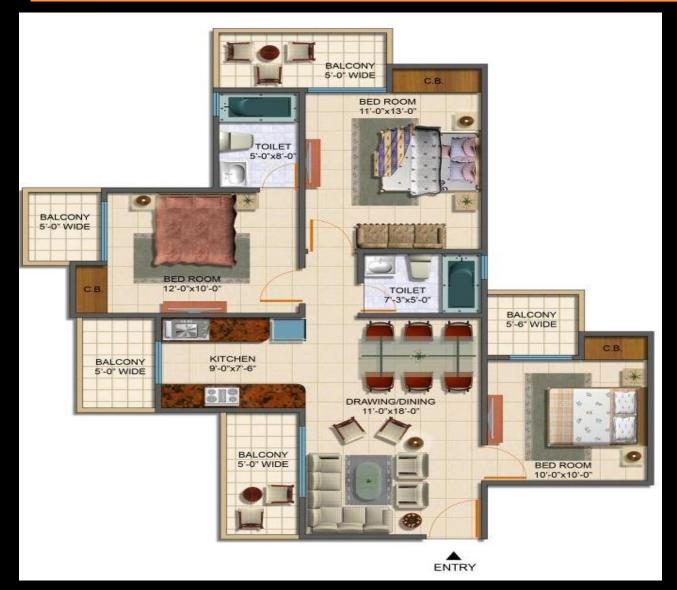

ENTRY

2 – BEDROOM + 2 TOILET + STUDY

AREA 1054 SQ-FT

3 – BEDROOM + 2 TOILET

AREA 1298 SQ-FT

3 – BEDROOM + 4 TOILET + SERVANT

AREA 1590 SQ-FT