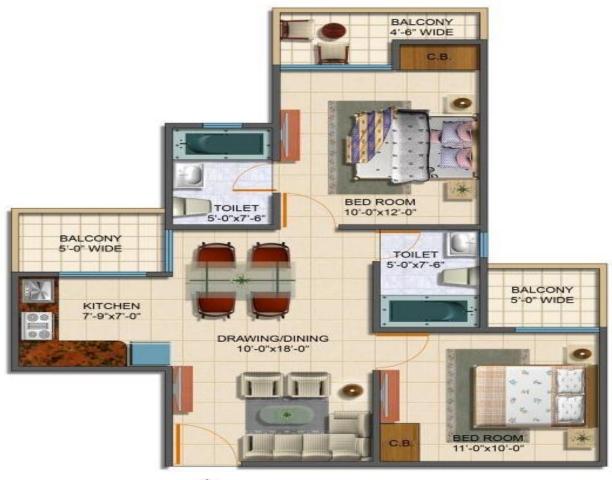

With Greater Noida West, location the Cinnamon Avenue is already a much anticipated project.

2 – BEDROOM + 2 TOILET

AREA 895 SQ-FT

BALCONY 4'-6" WIDE C.B. BED ROOM TOILET 10'-0"x12'-0" 5'-0"x7'-6' BALCONY 5'-0" WIDE TOILET 5'-0"x7'-6" BALCONY 5'-0" WIDE KITCHEN 7'-9"x7'-0" 00 [mana] 00 DRAWING/DINING 10'-0"x18'-0" BED ROOM C.B 11'-0"×10'-0"