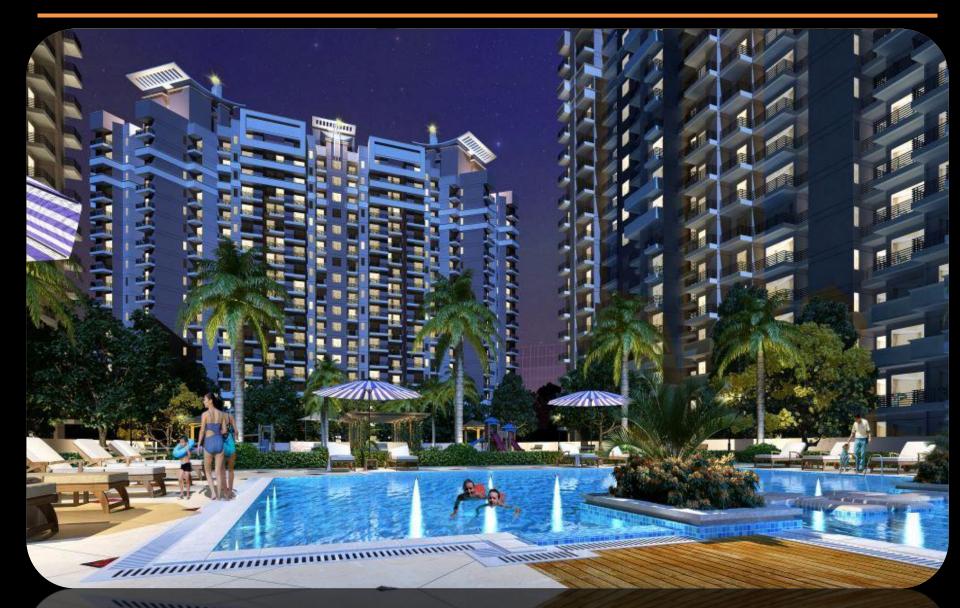

# **CINNAMON AVENUE FEATURES**

- $\checkmark$  Lifts in each block.
- ✓ 24 hours water supply in Bathrooms.
- ✓ Parks, children play area, landscaping with the complex.
- ✓ 75% open space.
- ✓ Swimming pool/ Kids pool
- $\checkmark$ Rain water harvesting.
- ✓ Plumbing done with CPVC pipes to avoid corrosion.
- ✓ Club House
- ✓ Banquet/Party Hall
- ✓ Badminton Court
- ✓ Yoga Meditation Center
- ✓Yoga Centre
- ✓ Jogging Track
- ✓ Separate Kids zone
- ✓ Provision For Natural Gas Pipeline In Kitchen
- $\checkmark$  Spacious flats with numerous facilities
- ✓ Certified earthquake resistant structure as per its codes of practice