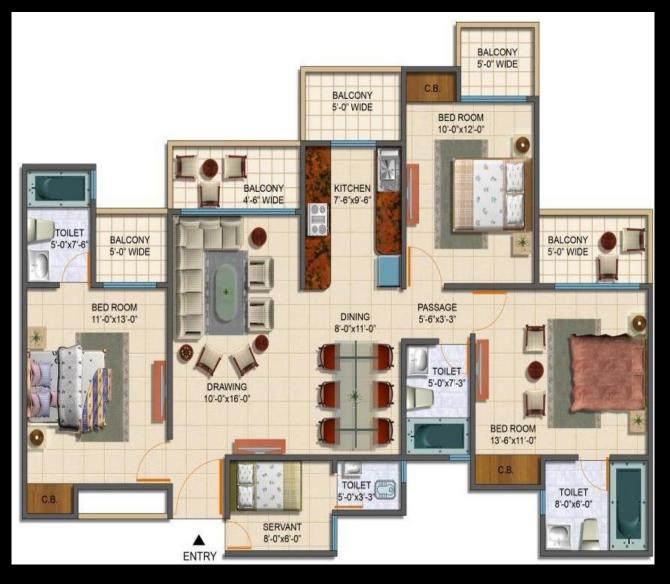

ENTRY

2 – BEDROOM + 2 TOILET + STUDY

AREA 1054 SQ-FT

3 – BEDROOM + 2 TOILET

AREA 1298 SQ-FT

3 – BEDROOM + 4 TOILET + SERVANT

AREA 1590 SQ-FT