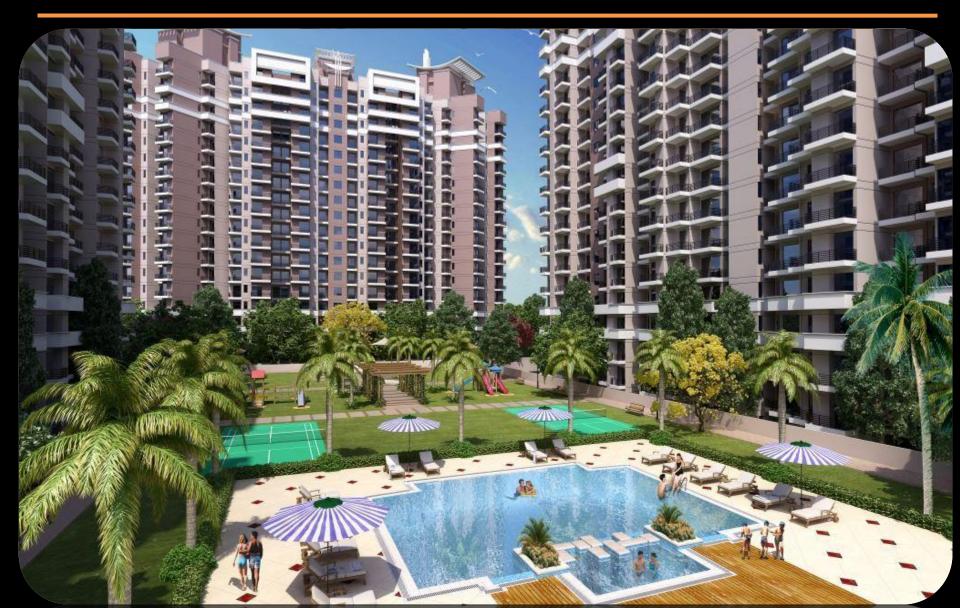

# **CINNAMON AVENUE FEATURES**

- $\checkmark$  Lifts in each block.
- ✓ 24 hours water supply in Bathrooms.
- ✓ Parks, children play area, landscaping with the complex.
- ✓ 75% open space.
- ✓ Swimming pool/ Kids pool
- $\checkmark$ Rain water harvesting.
- ✓ Plumbing done with CPVC pipes to avoid corrosion.
- ✓ Club House
- ✓ Banquet/Party Hall
- ✓ Badminton Court
- ✓ Yoga Meditation Center
- ✓Yoga Centre
- ✓ Jogging Track
- ✓ Separate Kids zone
- ✓ Provision For Natural Gas Pipeline In Kitchen
- $\checkmark$  Spacious flats with numerous facilities
- ✓ Certified earthquake resistant structure as per its codes of practice