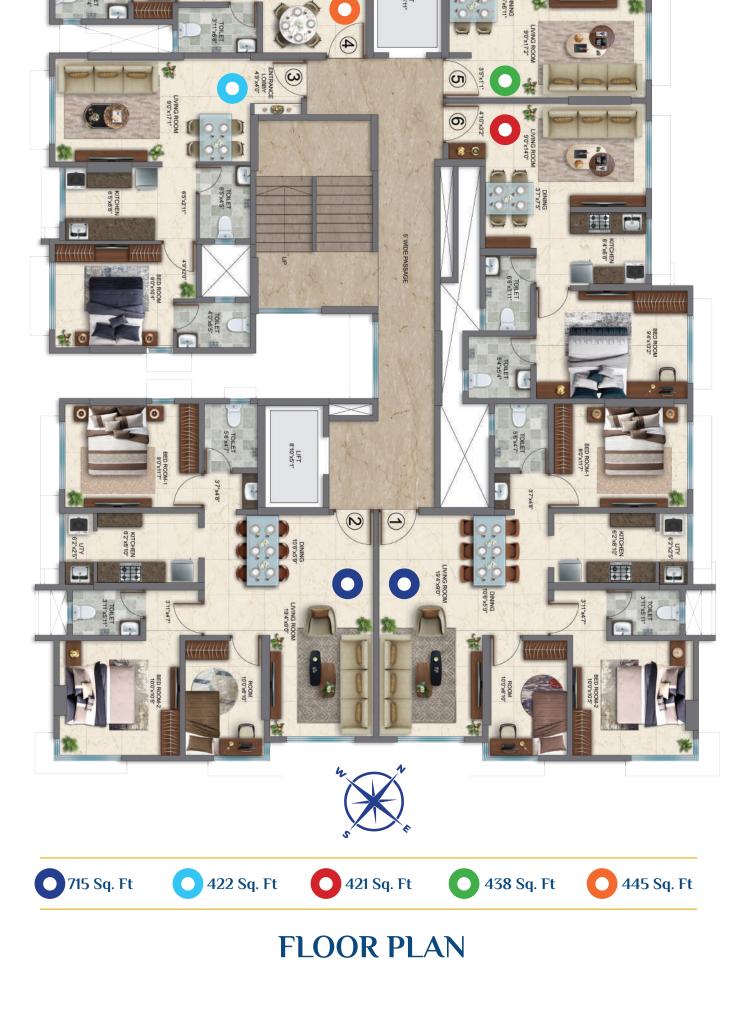

((//(((((

TOILET 3'11'X6' 1'

20

\*

4.5.3.2

TOILET 2'0'X3'11'

DINING 4'5'x6'11"

::

KITCHEN 6'10"x9'3"

LIFT 10'4"xS'11"

10

\*{{*{{}}}

\*

3

\* \*

Ø

LIVING ROOM 17'10'x9'2"

\*

9/97x6"10"