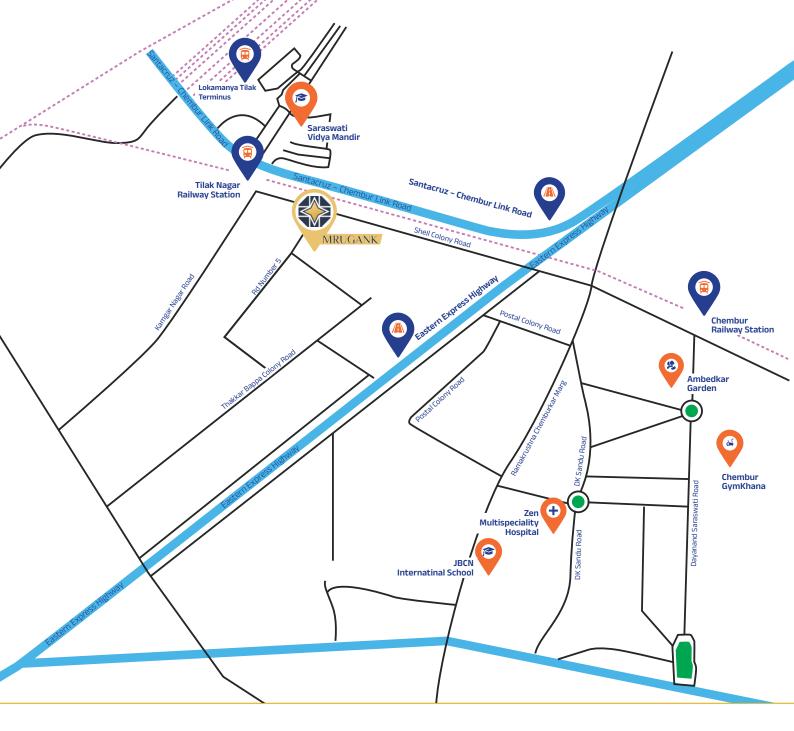

### MOHITE MRUGANK WHERE CONNECTIVITY MEETS CONVENIENCE

- 🚊 Tilaknagar Railway Station 1 min
- Santacruz Chembur Link Road 5 min
- 💼 Lokamanya Tilak Terminus 7 min
- Eastern Express Highway 11 min
- Mumbai Trans Harbour Link 20 min
- 🛧 Airport 30 min

- 🎓 Saraswati Vidya Mandir 5 min
- 🛃 The Chembur Gymkhana 7 min
- 😫 Ambedkar Garden 10 min
- E Zen Multispeciality Hospital 10 min
- Solutional School 10 min
- 🙀 Cubic Mall, Chembur 13 min

#### Site Address

Mohite Mrugank, Building No. 1, Sahakar Nagar - 5, Opp. Godrej Central, Shell Colony Road, Chembur (E), Mumbai - 400 071