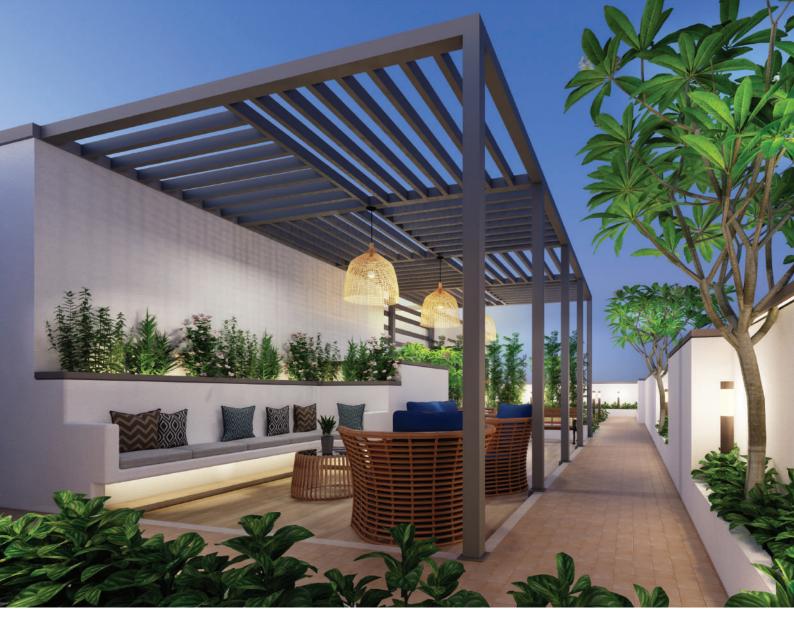

ing Fittings
- **Firefighting System**
- 24x7 Power Backup For Lift & Common Areas

#### INTERNAL AMENITIES

| *       | Trendy Vitrified Tiles         |                | Branded Sanitary Ware & Sanitary Fittings |
|---------|--------------------------------|----------------|-------------------------------------------|
| <b></b> | AC In Master Bedroom           | aun<br>Öhun    | Branded Kitchen Cabinet                   |
| Ó       | False Ceiling In Living Room   |                | Geyser & Exhaust Fan In Bathrooms         |
| Ţ       | Illuminated Room               |                | Video Door Phone                          |
| ×       | Heat & Sound Insulated Windows | <b>&amp;</b> . | Fire Resistant Main Door                  |

**REDEFINE LUXURY LIVING WITH TOP NOTCH AMENITIES** 



# **ROOFTOP AMENITIES**





### MOHITE MRUGANK WHERE CONNECTIVITY MEETS CONVENIENCE

- 🚊 Tilaknagar Railway Station 1 min
- Santacruz Chembur Link Road 5 min
- 💼 Lokamanya Tilak Terminus 7 min
- Eastern Express Highway 11 min
- Mumbai Trans Harbour Link 20 min
- 🛧 Airport 30 min

- 🎓 Saraswati Vidya Mandir 5 min
- 🛃 The Chembur Gymkhana 7 min
- 😫 Ambedkar Garden 10 min
- E Zen Multispeciality Hospital 10 min
- Solutional School 10 min
- 🙀 Cubic Mall, Chembur 13 min

#### Site Address

Mohite Mrugank, Building No. 1, Sahakar Nagar - 5, Opp. Godrej Central, Shell Colony Road, Chembur (E), Mumbai - 400 071

#### **Sales Office**

Shop No. 04, B Wing, Ground Floor, VEENA SERENE, Shell Colony, Sahakar Nagar Road No. 3, Chembur, Mumbai 400 071.



Website mohitegroup.in