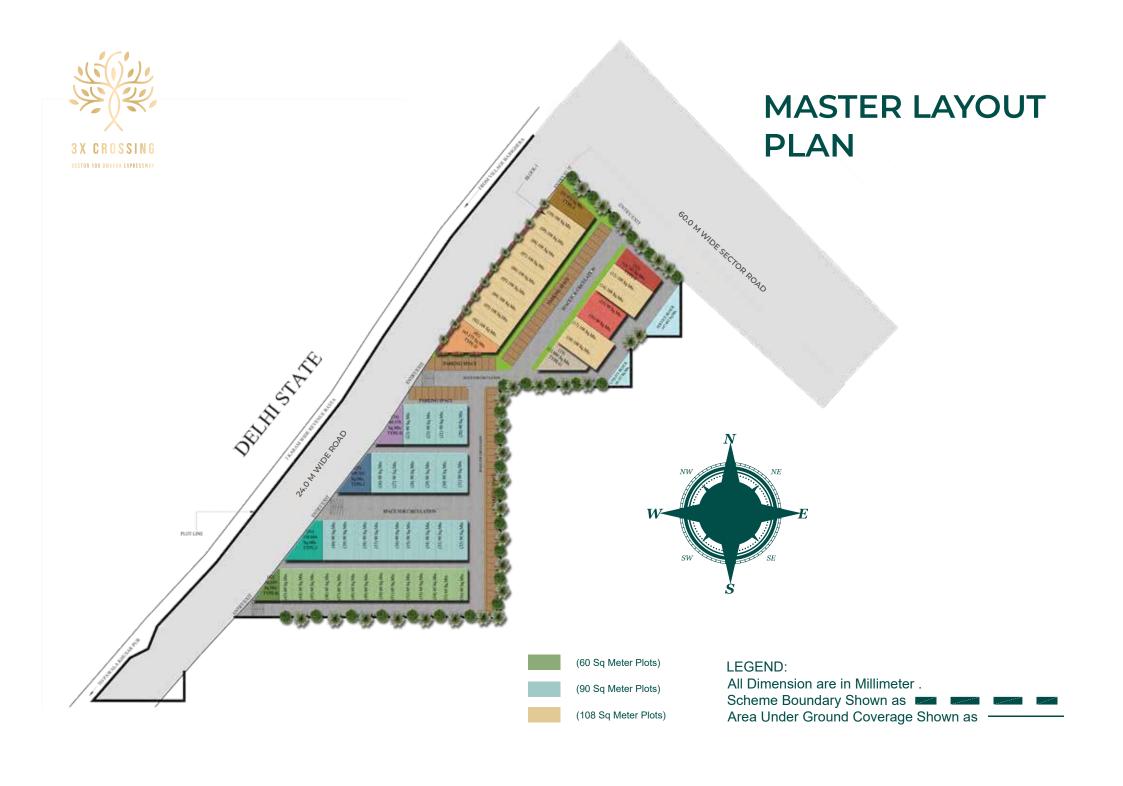

#### **SCO HIGHLIGHTS**

- A limited supply of 56
   Premium SCO Plots
- Opportunities to build Basement, Ground + 4 floors & Terrace(as per DTCP guidelines)
- ► Easily accessible from each 60m & 24m wide roads
- Each aspect is designed for excellence and every facility is enacted with an eye for reliability & quality.
- Spacious central passage for pedestrians
- Ample parking space
- Beautifully landscaped plaza, ideal for commercial activities and events.

- The next business hub, A global hot spot & ideal platform for any business to flourish.
- Located on 60 m wide sector road, Sec -109 Dwarka Expressway Gurugram
- A One-Stop Solution for your retail therapy

## **Innovative Features**

- Basement, Ground + 4 floors & Terrace A low-rise commercial SCO with ample parking.
- Multistorey showrooms with the best on road visibility.
- Located near the 150 m wide Dwarka Expressway Bordering the IGI Airport