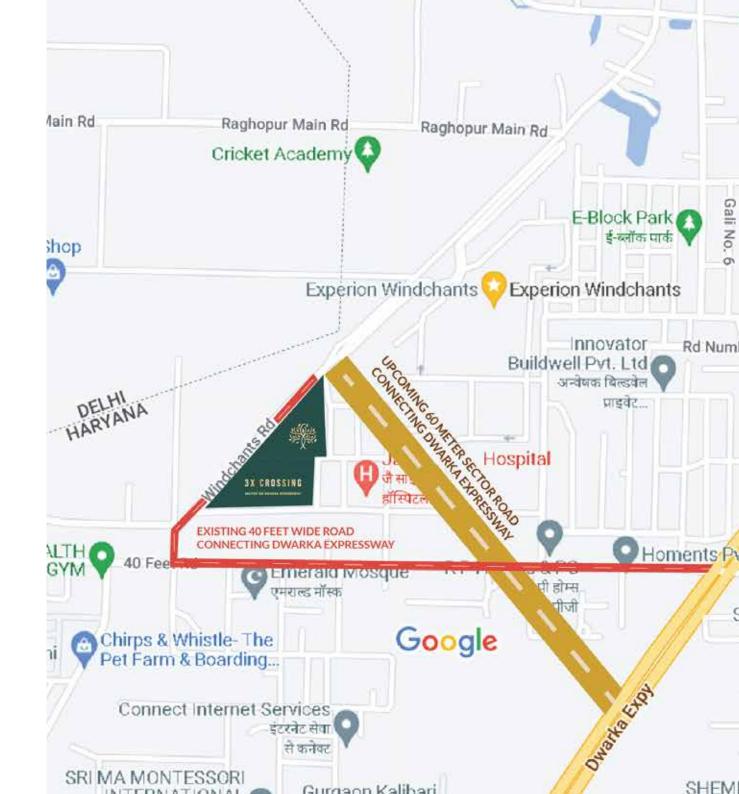

### LOCATION ADVANTAGES

The area is a hotbed of new developments, creating diverse opportunities for investors.

Backed by trusted developers with a wealth of expertise, Investors can simply focus on developing their businesses.

#### **KEY DISTANCES**