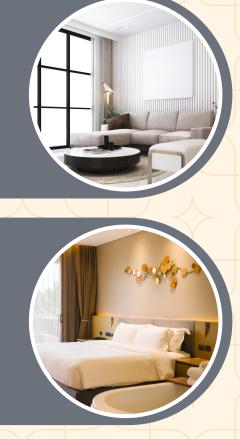

#### LIVING ROOM

Elegant 2 X 4 Vitrified Flooring In All Rooms Wall Putty Finish And Good Quality Colour In All Rooms Good Quality Aluminum Powder Coated Window Good Quality Concealed Electrical Wiring Modular Switches In All Rooms Branded Ceiling Fan & LED Light Decorative ceiling WI-FI & Setup Box Door Video Camera

#### BEDROOM

Elegant 2 X 4 Vitrified Flooring TV And AC Point With Modular Switches Laminated Wooden Flush Door Aluminum Powder Coated Windows