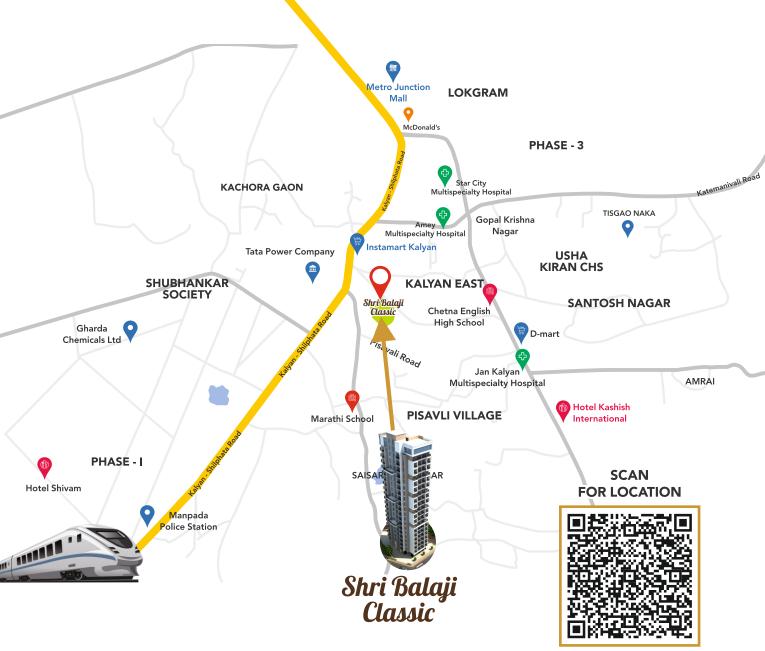

Location Map

#### CALL US @ 97020 25556 | 96197 55562

Site : Gr. Floor, Shree Balaji Aprt., Pipe Line Road, Pisavli, Kalyan (E) - 421 306. Maharashtra

| ARCHITECT                         |
|-----------------------------------|
| EMERGE                            |
| <b>ARCHITECT &amp; ASSOCIATES</b> |
| Kalyan (west)                     |

**RCC CONSULTANT** ASSOCIATED STRUCTURAL CONSULTANTS Thane

**BUILDERS & DEVELOPERS** SHREE BALAJI NEOM Kalyan East

166 0590

966

ENTERPRISES

ş

Designed by

DISCLAIMER : The Developer Reserves The Right To Change Amenities, Plans, Specifications And Features Without Prior Notice Or Obligation Their Discretion. All Renderings, Floor Plan, Pictures And Maps Are An Artist's Concepts & Not Actual Depiction Of Buildings, Walls, Roads Or Landscaping.