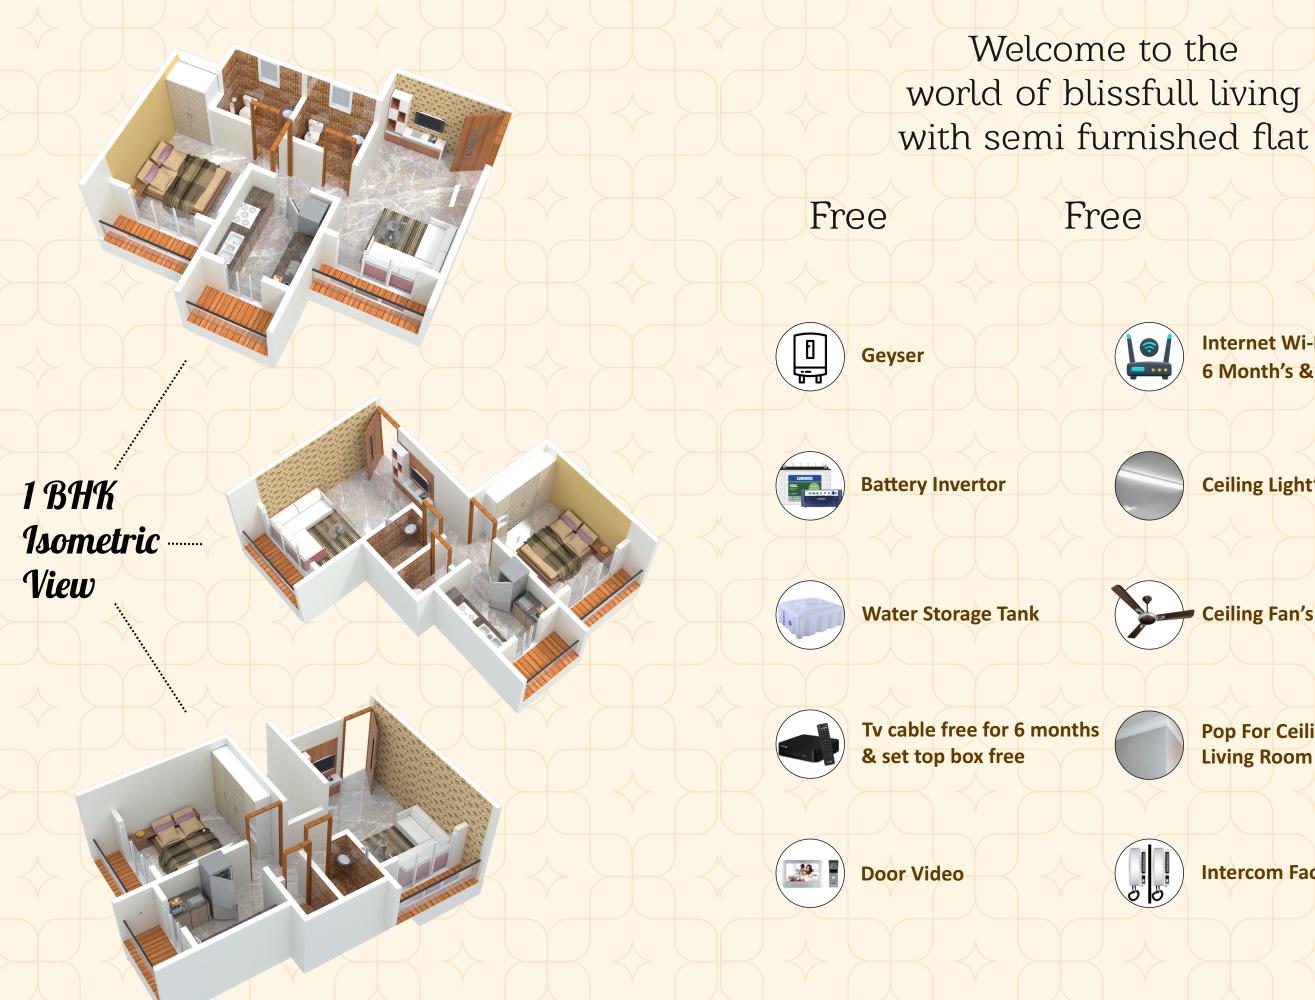

### Classic Life

**Classic Life** stands in a place where nature, glamour and the future intersect.

experience good living in spacious 1BHK apartments.

The well-planned interiors gives you more usable space. The clutter-free planning gives provision to plan your home layout without having to compromise.

#### LIVING ROOM

Elegant 2 X 4 Vitrified Flooring In All Rooms Wall Putty Finish And Good Quality Colour In All Rooms Good Quality Aluminum Powder Coated Window Good Quality Concealed Electrical Wiring Modular Switches In All Rooms Branded Ceiling Fan & LED Light Decorative ceiling WI-FI & Setup Box Door Video Camera

#### BEDROOM

Elegant 2 X 4 Vitrified Flooring TV And AC Point With Modular Switches Laminated Wooden Flush Door Aluminum Powder Coated Windows

#### KITCHEN

Granite Kitchen Platform With Stainless Steel Sink Electric Point For Refrigerator, Exhaust Fan And Aquaguard With Modular Switches

#### BATH & W.C.

Designer Anti Skid Ceramic Flooring Glazed Tiles Upto Door level **Concealed Plumbing With Standard Fittings** Laminated Doors Waterproofing Treatment Plastic Water Tank Branded Geyser Fitting

@7TH, 12TH & 17TH FL = 15.00 SQ.MT

**IREA** 

**REFUGE AREA** 

Free

Internet Wi-Fi For 6 Month's & Router Free

**Ceiling Light's** 

Pop For Ceiling in Living Room

Intercom Facility