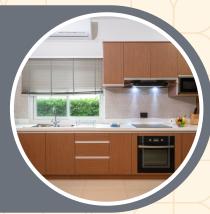

#### KITCHEN

Granite Kitchen Platform With Stainless Steel Sink Electric Point For Refrigerator, Exhaust Fan And Aquaguard With Modular Switches