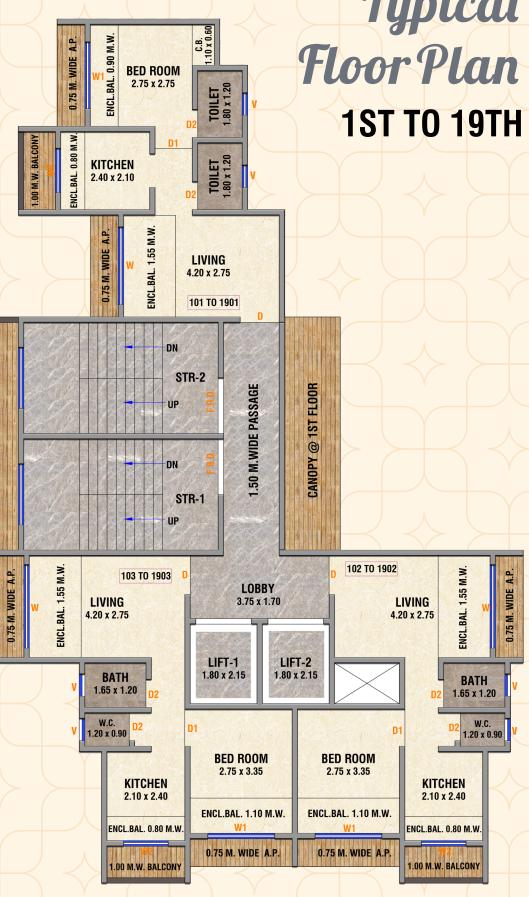

### The Project High - Lights

- Ground + 19 Storied & 20th Floor Club house Tower
- 0 Spacious 1BHK Apartments
- CCTV / Intercom with 24X7 Security System
- Generator Backup for Elevator and common Areas / Stair Case Ó
- Ŏ Fire Fighting System
- Decorative and warm welcome lobby 0
- Both side Air and Light Ventilation designed for every flat 0
- Vastu Shastra Compliant Construction 0

@7TH, 12TH & 17TH FL = 15.00 SQ.MT

**IREA** 

**REFUGE AREA** 

Free

Internet Wi-Fi For 6 Month's & Router Free

**Ceiling Light's** 

Pop For Ceiling in Living Room

Intercom Facility