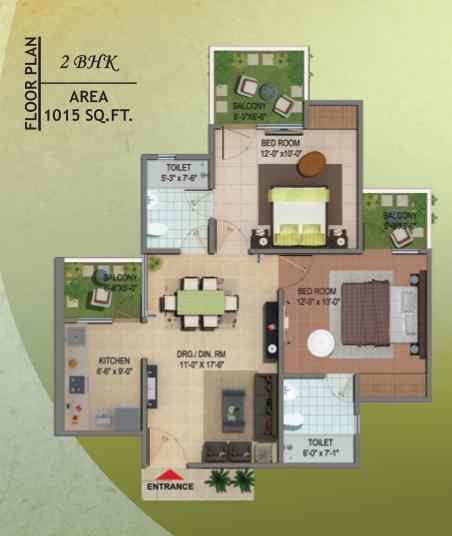

Welcome to the realm of Shivalik, Homes. Where nature and luxury come together' and create magic...

FLOOR PLAN 1ВНК AREA 635 SQ.FT.

 2 B升伏

 AREA

 1110 SQ.FT.

BATHROOM

**KITCHEN** 

**BED ROOM** 