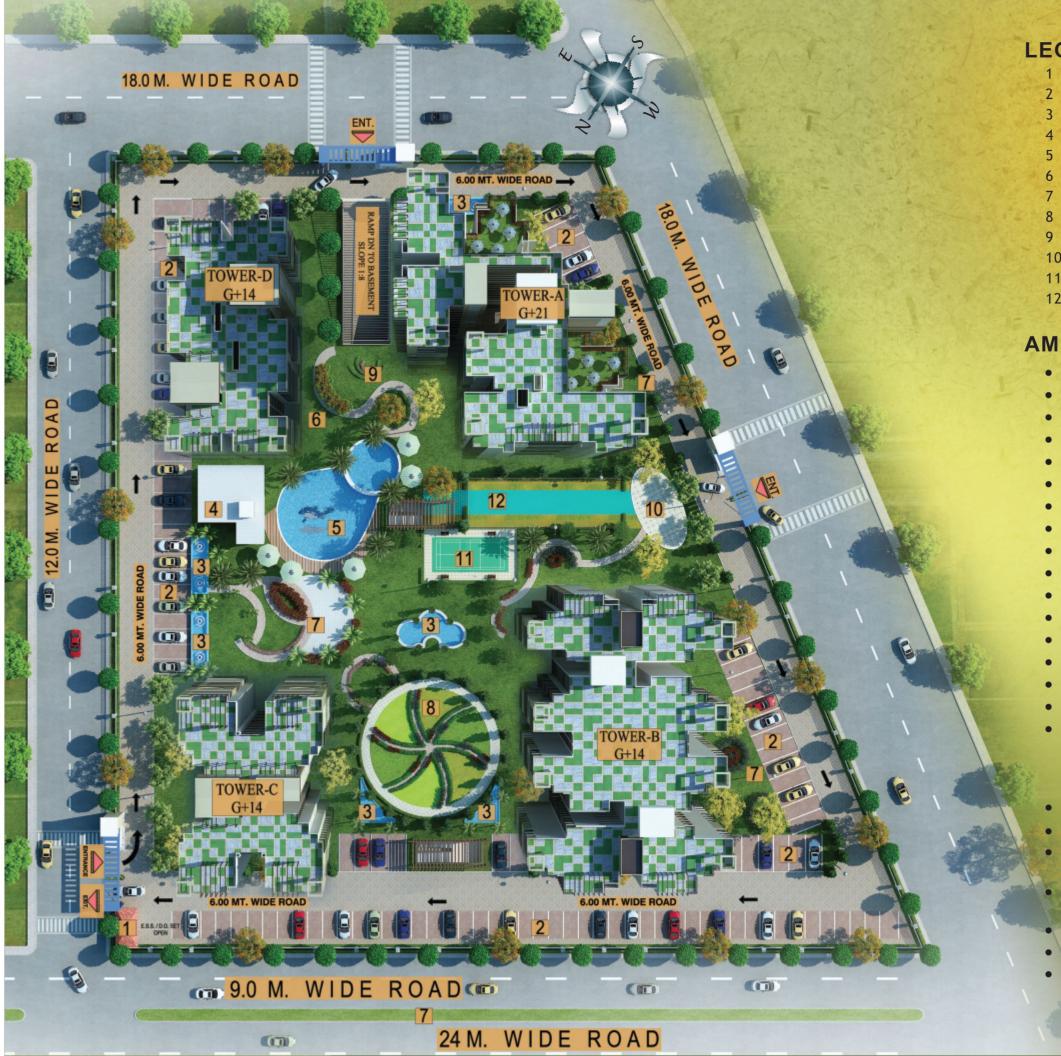

#### LEGEND

- 1 Guard Room and Entrance
- 2 Car Parking
- 3 Water Body
- 4 Club House
- **5** Swimming Pool
- 6 Jogging Track
- 7 Land Scaped Lawn
- 8 Center Green
- 9 Kid's Play Area
- 10 Senior Citizen Garden + Yoga
- **11 Badminton Court**
- 12 Cricket Pitch

### **AMENITIES**

- 1/2/3 Bedroom Apartments.
- Five Type of Designs to choose from.
- 80% Landscape Area.
- Vastu Designed Complex.
- Water Featured and Foundation.
- Swimming Pool and toddlers pool.
- Club House and Gym Facility.

- Jogging Track and Yoga Center.
- Separate Kids Play area.
- All flats are fully ventilated.
- 24 X 7 Power Backup.
- 24 X 7, 3 tier Security System.
- Badminton Court.