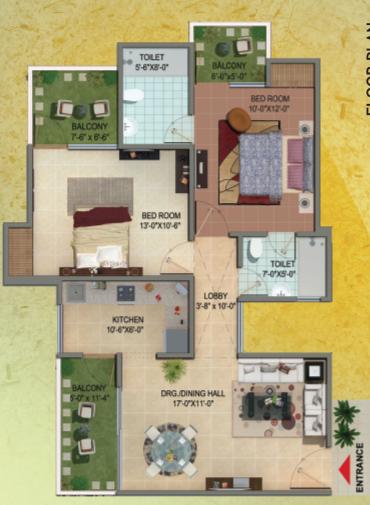

Welcome to the realm of Shivalik, Homes. Where nature and luxury come together' and create magic...

FLOOR PLAN 1ВНК AREA 635 SQ.FT.

 2 B升伏

 AREA

 1110 SQ.FT.

BATHROOM

**KITCHEN** 

**BED ROOM** 