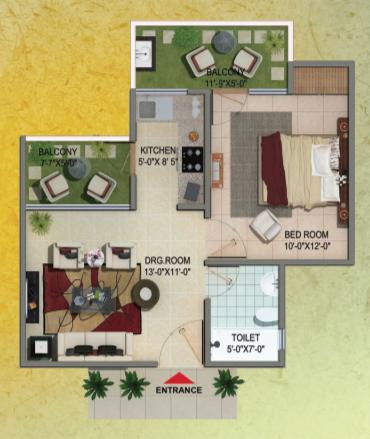

Welcome to the realm of Shivalik, Homes. Where nature and luxury come together' and create magic...

FLOOR PLAN 1ВНК AREA 635 SQ.FT.

 2 B升伏

 AREA

 1110 SQ.FT.

BATHROOM

**KITCHEN** 

**BED ROOM** 