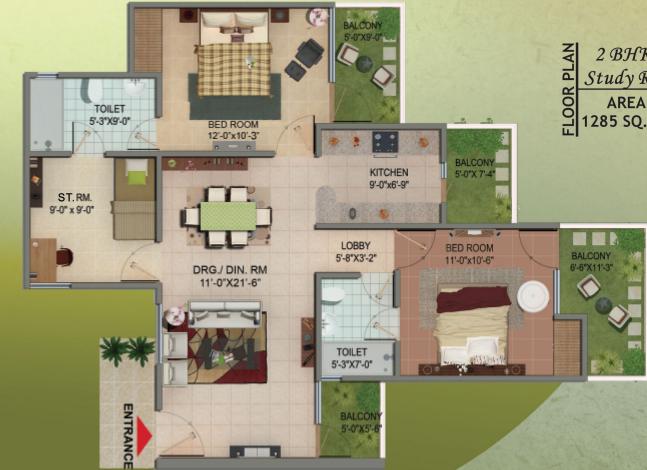

Welcome to the realm of Shivalik, Homes. Where nature and luxury come together' and create magic...

FLOOR PLAN 1ВНК AREA 635 SQ.FT.

 2 B升伏

 AREA

 1110 SQ.FT.

BATHROOM

**KITCHEN** 

**BED ROOM** 