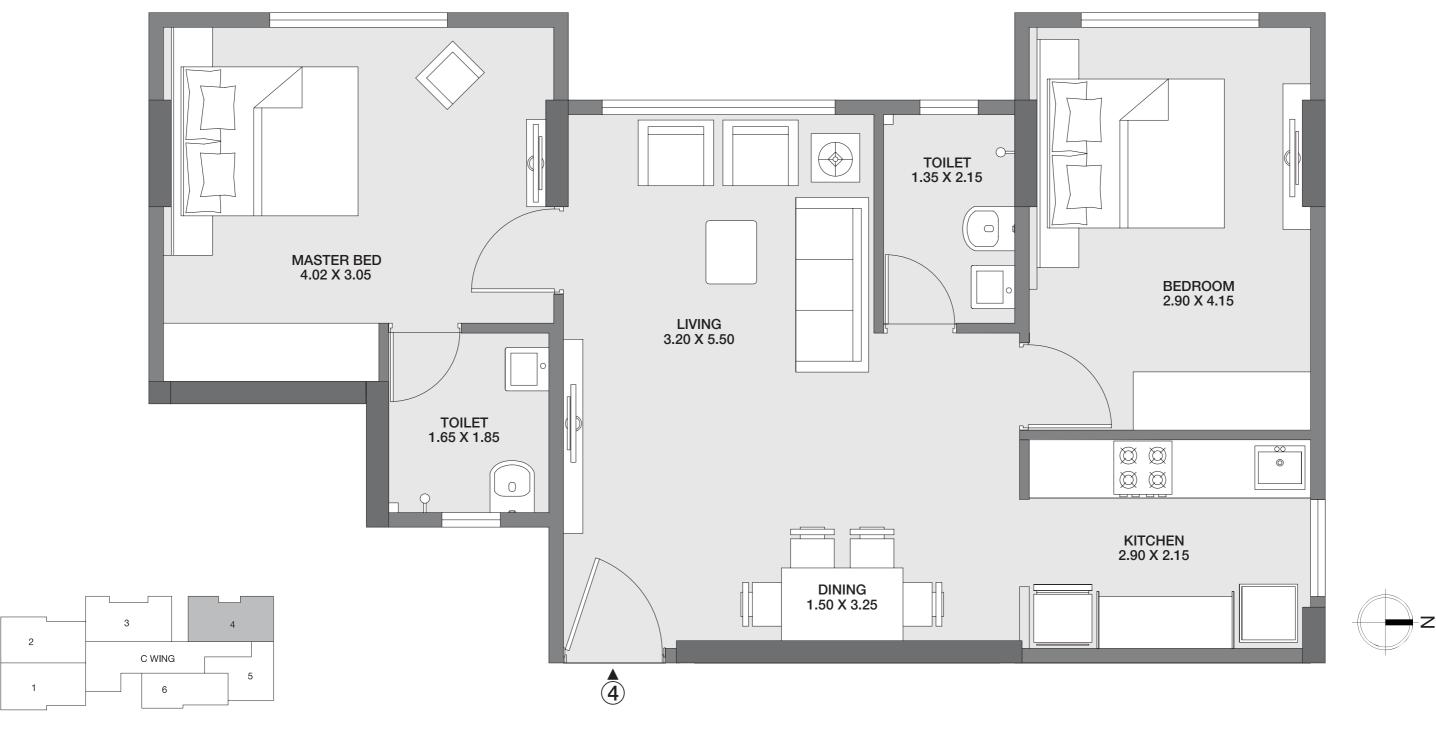

### TYPICAL FLOOR PLAN WING C

#### GODREJ TRANQUIL KANDIVALI, MUMBAI

The Designs, dimensions, cost, facilities, plans, images, specifications, furniture, accessories, paintings, items, electronic goods, additional fittings/fixtures, decorative items, false ceiling including finishing materials, specifications, shades, sizes and colour of the tiles and other details shown in the plan are only indicative in nature and are only for the purpose of illustrating/indicating a possible layout and do not form part of the standard specifications of the flat. All specifications of the flat shall be as per the final agreement between the Parties.