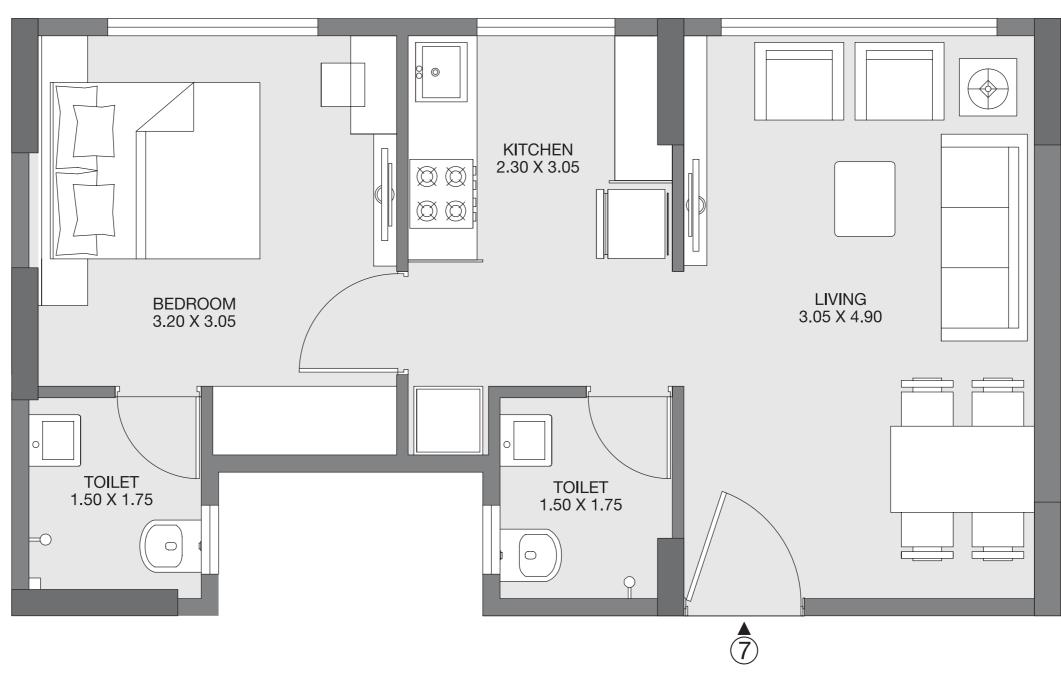

l be as per the final agreement between the Parties.

### UNIT PLAN WING D

1 BHK

### GODREJ TRANQUIL KANDIVALI, MUMBAI





Z

The plan represents the Unit Series 6 of Wing D. The Designs, dimensions, cost, facilities, plans, images, specifications, furniture, accessories, paintings/fixtures, decorative items, false ceiling including finishing materials, specifications, shades, sizes and colour of the tiles and other details shown in the plan are only indicative in nature and are only for the purpose of illustrating/indicating a possible layout and do not form part of the standard specifications/amenities/services to be provided in the flat. All specifications of the flat shall be as per the final agreement between the Parties.

# ISOMETRICS WING D 1 BHK







# UNIT PLAN WING D 1 BHK







#### A LEGACY OF TRUST

Godrej Properties brings the Godrej Group philosophy of innovation, sustainability, and excellence to the real estate industry. Each Godrej Properties development combines a 121-year legacy of excellence and trust with a commitment to cutting-edge design and technology.

In recent years, Godrej Properties has received over 200 awards and recognitions, including 'The Economic Times Best Real Estate Brand 2018', 'Builder of the Year' at the CNBC-Awaaz Real Estate Awards 2018, 'Real Estate Company of the Year' at the 8th Annual Construction Week India Awards 2018, India's Top Builders 2018 at the Construction World Architect and Builder (CWAB) AWARDS 2018 and the Golden Peacock National Quality Award - 2017 at the Institute Of Directors 27th World Congress on Bus