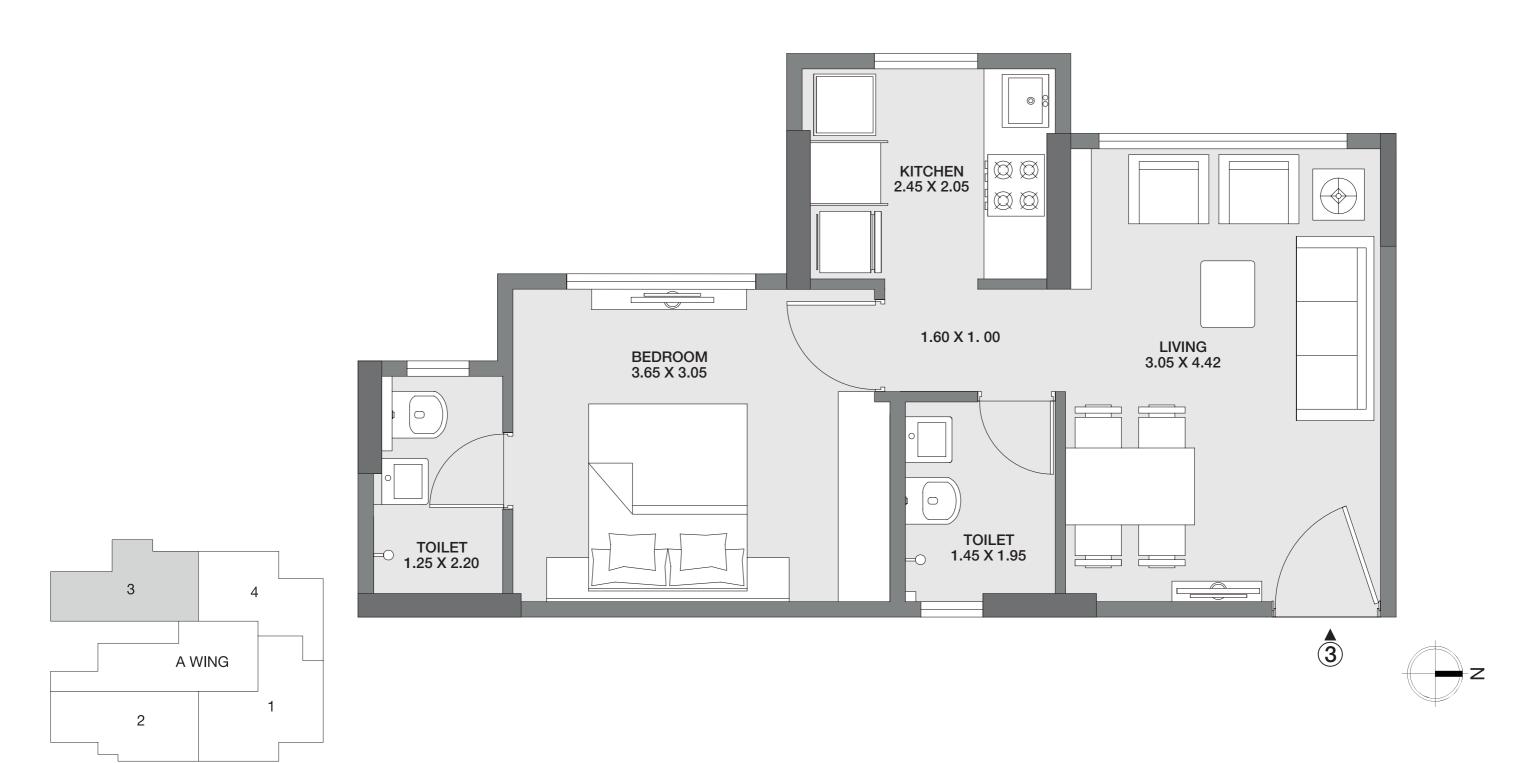

### UNIT PLAN WING D

1 BHK

### GODREJ TRANQUIL KANDIVALI, MUMBAI

The plan represents the Unit Series 5 of Wing D. The Designs, dimensions, cost, facilities, plans, images, specifications, furniture, accessories, paintings fixtures, decorative items, false ceiling including finishing materials, specifications, shades, sizes and colour of the tiles and other details shown in the plan are only indicative in nature and are only for the purpose of illustrating/indicating a possible layout and do not form part of the standard specifications/amenities/services to be provided in the flat. All specifications of the flat shall be as per the final agreement between the Parties.