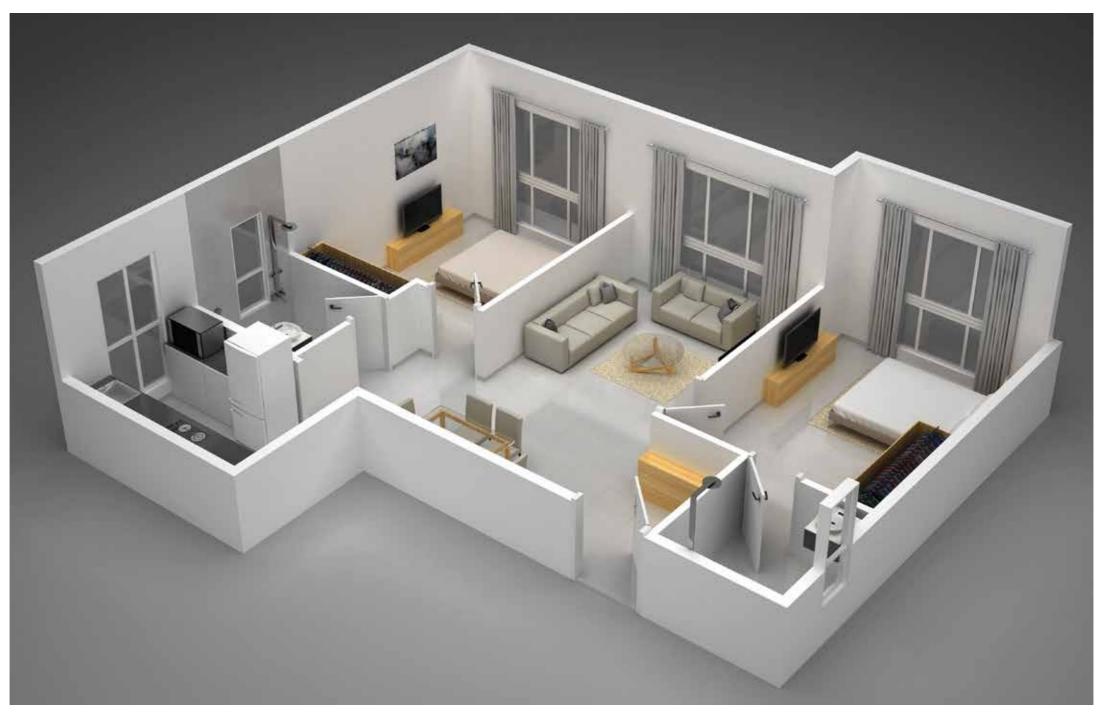

een the Parties.

# UNIT PLAN WING C 2 BHK PREMIUM

### GODREJ TRANQUIL KANDIVALI, MUMBAI





2 C WING 5

The plan represents the Unit Series 5 of Wing C. The Designs, dimensions, cost, facilities, plans, images, specifications, furniture, accessories, paintings, items, electronic goods, additional fittings/fixtures, decorative items, false ceiling including finishing materials, specifications, shades, sizes and colour of the tiles and other details shown in the plan are only indicative in nature and are only for the purpose of illustrating/indicating a possible layout and do not form part of the standard specifications/amenities/services to be provided in the flat. All specifications of the flat shall be as per the final agreement between the Parties.

# ISOMETRICS WING C 2 BHK PREMIUM







# UNIT PLAN WING C 1 BHK

### GODREJ TRANQUIL KANDIVALI, MUMBAI





The plan represents the Unit Series 6 of Wing C. The Designs, dimensions, cost, facilities, plans, images, specifications, furniture, accessories, paintings/fixtures, decorative items, false ceiling including finishing materials, specifications, shades, sizes and colour of the tiles and other details shown in the plan are only indicative in nature and are only for the purpose of illustrating/indicating a possible layout and do not form part of the standard specifications/amenities/services to be provided in the flat. All specifications of the flat shall be as per the final agreement between the Parties.

### TYPICAL FLOOR PLAN WING D

#### GODREJ TRANQUIL KANDIVALI, MUMBAI



The Designs, dimensions, cost, facilitie