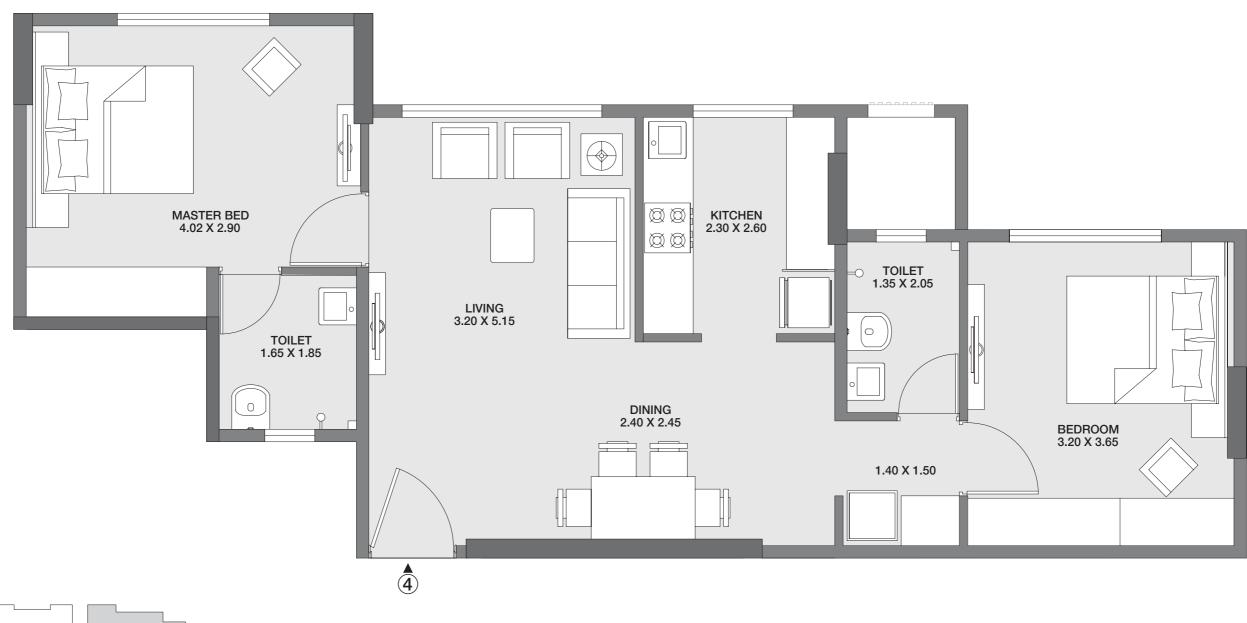

# UNIT PLAN WING D 2 BHK PREMIUM

#### GODREJ TRANQUIL KANDIVALI, MUMBAI

6 D WING 3

The plan represents the Unit Series 3 of Wing D. The Designs, dimensions, cost, facilities, plans, images, specifications, furniture, accessories, paintings/fixtures, decorative items, false ceiling including finishing materials, specifications, shades, sizes and colour of the tiles and other details shown in the plan are only indicative in nature and are only for the purpose of illustrating/indicating a possible layout and do not form part of the standard specifications of the flat shall be as per the final agreement between the Parties.