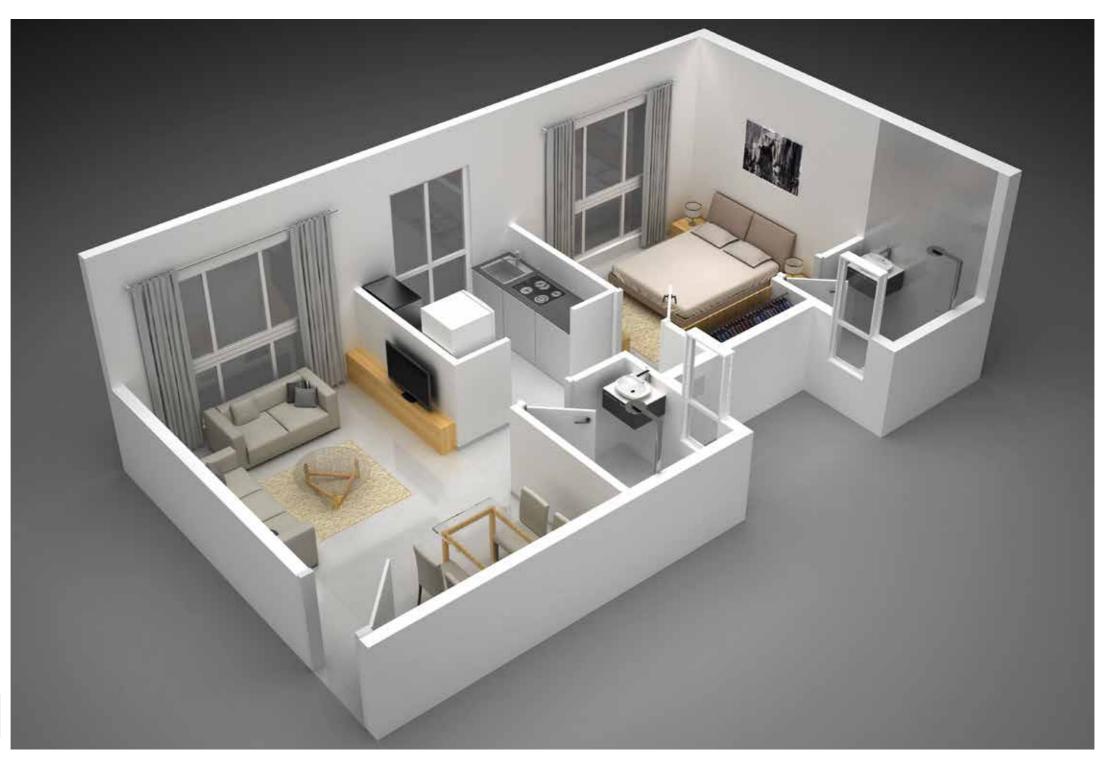

specifications of the flat shall be as per the final agreement between the Parties.

### UNIT PLAN WING D

1 BHK

### GODREJ TRANQUIL KANDIVALI, MUMBAI





Z

The plan represents the Unit Series 6 of Wing D. The Designs, dimensions, cost, facilities, plans, images, specifications, furniture, accessories, paintings/fixtures, decorative items, false ceiling including finishing materials, specifications, shades, sizes and colour of the tiles and other details shown in the plan are only indicative in nature and are only for the purpose of illustrating/indicating a possible layout and do not form part of the standard specifications/amenities/services to be provided in the flat. All specifications of the flat shall be as per the final agreement between the Parties.

# ISOMETRICS WING D 1 BHK







# UNIT PLAN WING D 1 BHK







#### A LEGACY OF TRUST

Godrej Properties brings the Godrej Group philosophy of innovation, sustainability, and excellence to the real estate industry. Each Godrej Properties development combines a 121-year legacy of excellence and trust with a commitment to cutting-edge design and technology.

In recent years, Godrej Properties has received over 200 awards and recognitions, including 'The Economic Times Best Real Estate Brand 2018', 'Builder of the Year' at the CNBC-Awaaz Real Estate Awards 2018, 'Real Estate Company of the Year' at the 8th Annual Construction Week India Awards 2018, India's Top Builders 2018 at the Construction World Architect and Builder (CWAB) AWARDS 2018 and the Golden Peacock National Quality Award - 2017 at the Institute Of Dire