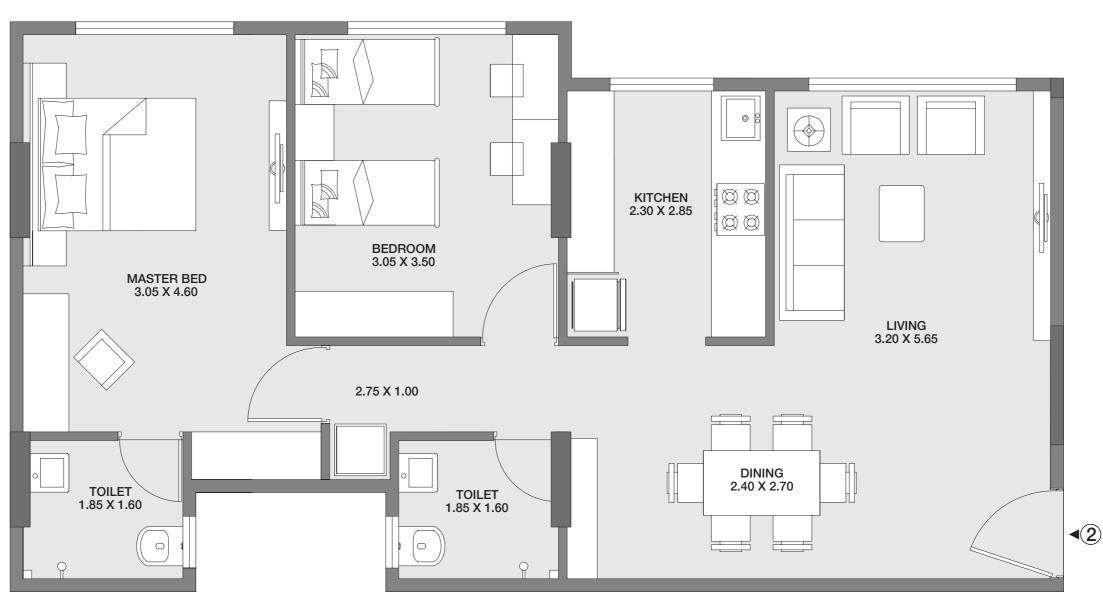

# UNIT PLAN WING C 1 BHK

### GODREJ TRANQUIL KANDIVALI, MUMBAI

The plan represents the Unit Series 6 of Wing C. The Designs, dimensions, cost, facilities, plans, images, specifications, furniture, accessories, paintings/fixtures, decorative items, false ceiling including finishing materials, specifications, shades, sizes and colour of the tiles and other details shown in the plan are only indicative in nature and are only for the purpose of illustrating/indicating a possible layout and do not form part of the standard specifications/amenities/services to be provided in the flat. All specifications of the flat shall be as per the final agreement between the Parties.