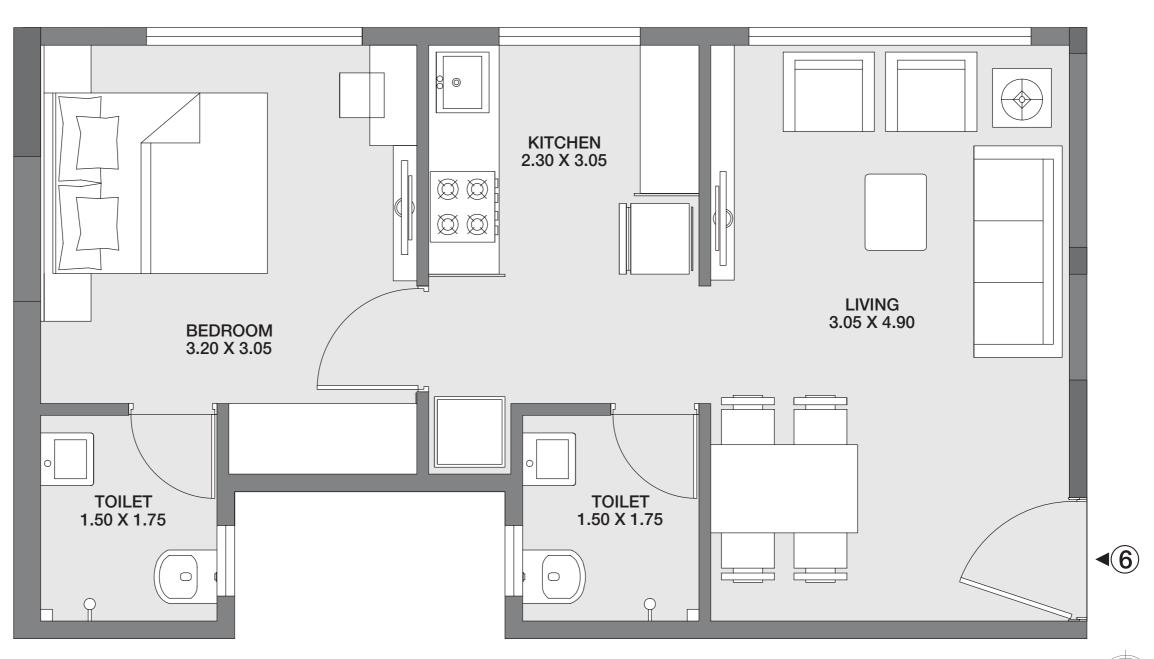

### GODREJ TRANQUIL KANDIVALI, MUMBAI

Z

The plan represents the Unit Series 6 of Wing D. The Designs, dimensions, cost, facilities, plans, images, specifications, furniture, accessories, paintings/fixtures, decorative items, false ceiling including finishing materials, specifications, shades, sizes and colour of the tiles and other details shown in the plan are only indicative in nature and are only for the purpose of illustrating/indicating a possible layout and do not form part of the standard specifications/amenities/services to be provided in the flat. All specifications of the flat shall be as per the final agreement between the Parties.

# UNIT PLAN WING D 1 BHK