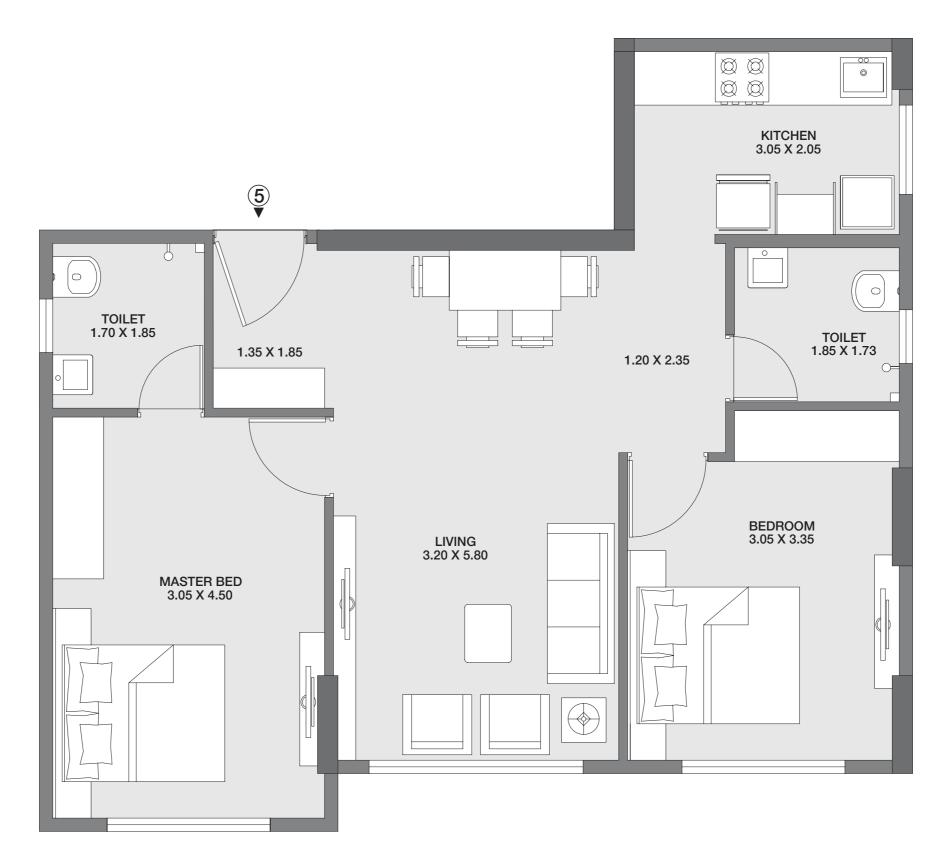

# UNIT PLAN WING B 2.5 BHK

#### GODREJ TRANQUIL KANDIVALI, MUMBAI

3 4 2 B WING 5

The plan represents the Unit Series 5 of Wing B. The Designs, dimensions, cost, facilities, plans, images, specifications, furniture, accessories, paintings, items, electronic goods, additional fittings/fixtures, decorative items, false ceiling including finishing materials, specifications, shades, sizes and colour of the tiles and other details shown in the plan are only indicative in nature and are only for the purpose of illustrating/indicating a possible layout and do not form part of the standard specifications/amenities/services to be provided in the flat. All specifications of the flat shall be as per the final agreement between the Parties.