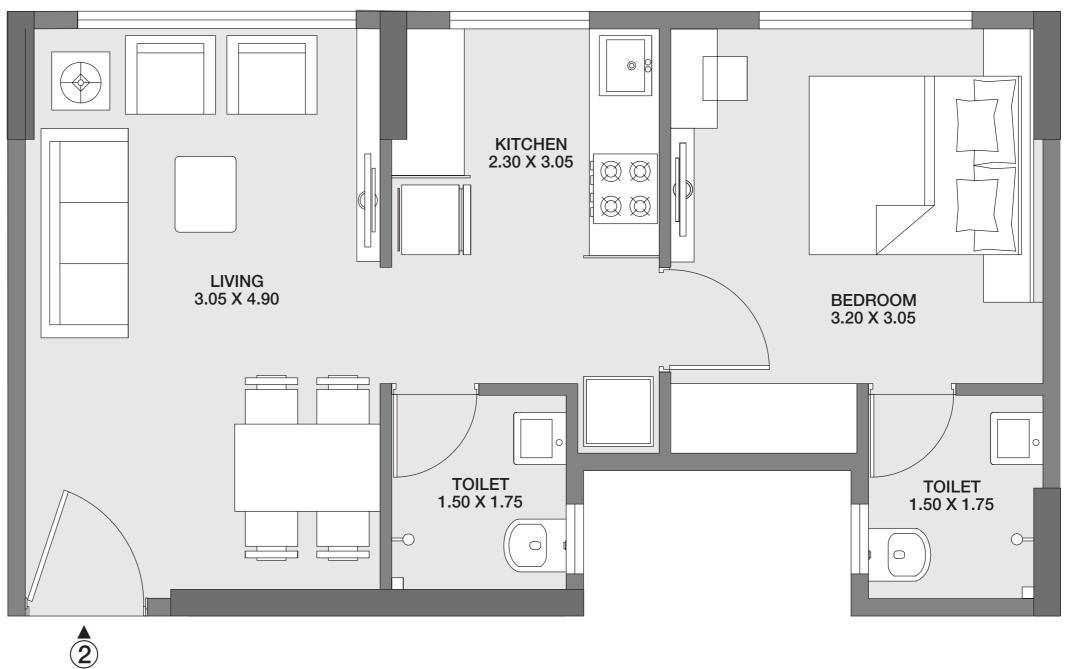

### GODREJ TRANQUIL KANDIVALI, MUMBAI

The plan represents the Unit Series 2 of Wing D. The Designs, dimensions, cost, facilities, plans, images, specifications, furniture, accessories, paintings, items, electronic goods, additional fittings/fixtures, decorative items, false ceiling including finishing materials, specifications, shades, sizes and colour of the tiles and other details shown in the plan are only indicative in nature and are only for the purpose of illustrating/indicating a possible layout and do not form part of the standard specifications/amenities/services to be provided in the flat. All specifications of the flat shall be as per the final agreement between the Parties.