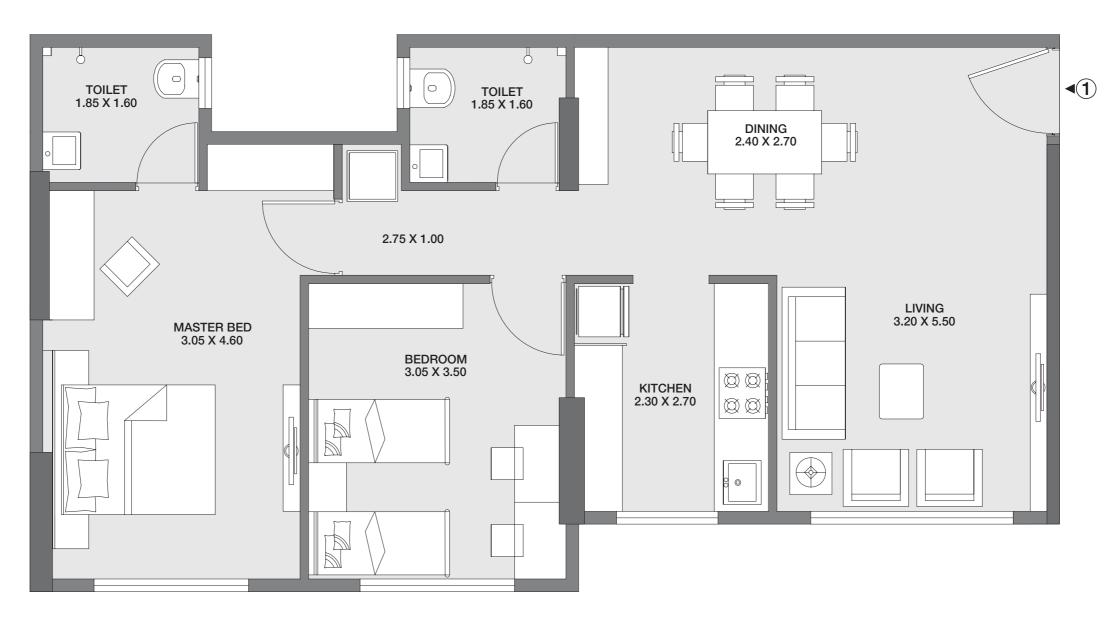

# FLOOR PLAN WING A 1 BHK

### GODREJ **TRANQUIL** KANDIVALI, MUMBAI

Project conceptualised, managed and marketed by Godrej Properties Ltd. as Development Manager and Shivam Developers are the Developers. This is not an advertisement under RERA. This is not an advertisement under RERA. This is not an offer, invitation to offer and/or commitment of any nature. The images are artist's impressions indicating the anticipated appearance. The details herein and the furniture, accessories, items, etc. shown in the image are only indicative in nature and are only for the purpose of illustrating a possible layout and do not form part of the standard specifications/amenities/services to be provided in the flat. All specifications of the flat shall be as per the final agreement between the Parties.

### FLOOR PLAN WING A

1 BHK

3

4

A WING