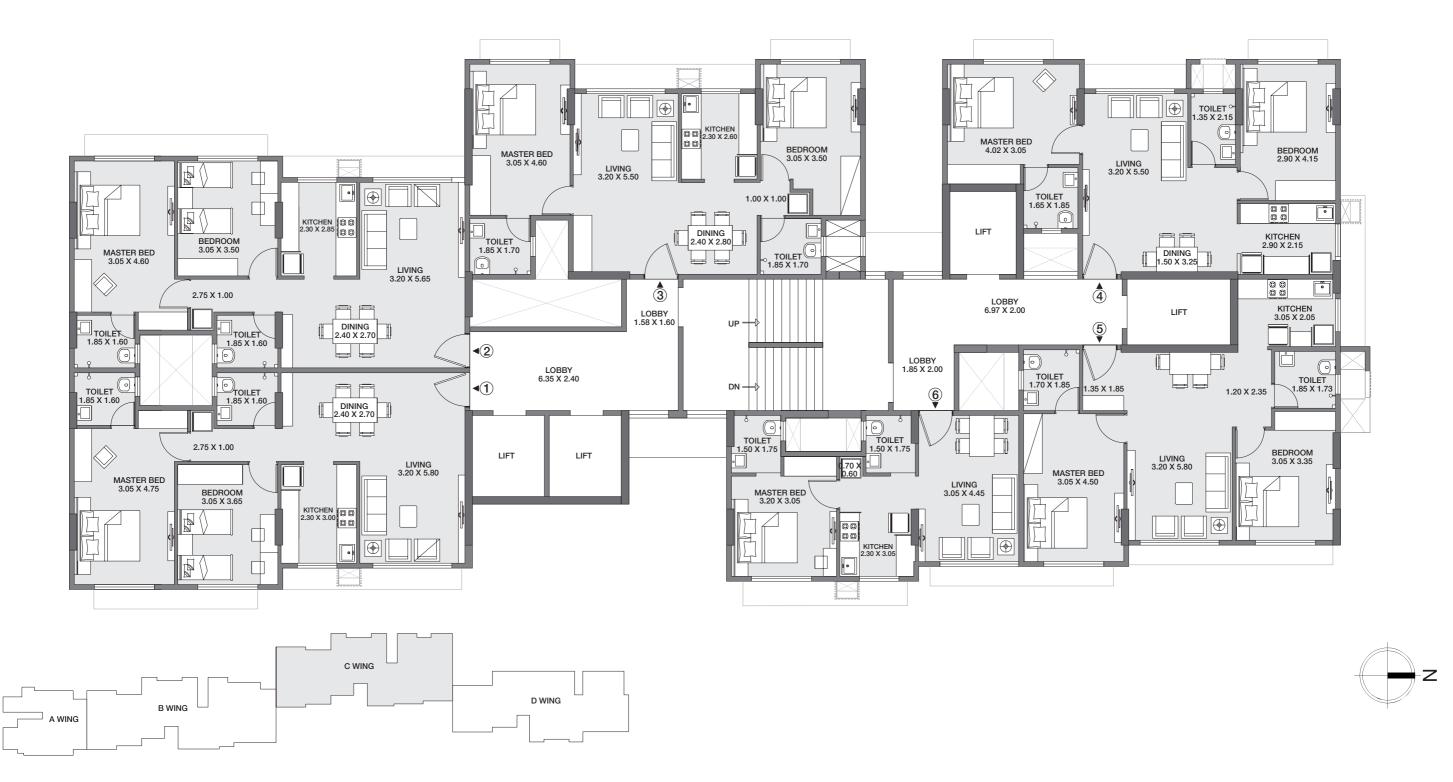

### TYPICAL FLOOR PLAN WING B

#### GODREJ TRANQUIL KANDIVALI, MUMBAI

The Designs, dimensions, cost, facilities, plans, images, specifications, furniture, accessories, paintings, items, electronic goods, additional fittings/fixtures, decorative items, false ceiling including finishing materials, specifications, shades, sizes and colour of the tiles and other details shown in the plan are only indicative in nature and are only for the purpose of illustrating/indicating a possible layout and do not form part of the standard specifications of the flat. All specifications of the flat shall be as per the final agreement between the Parties.