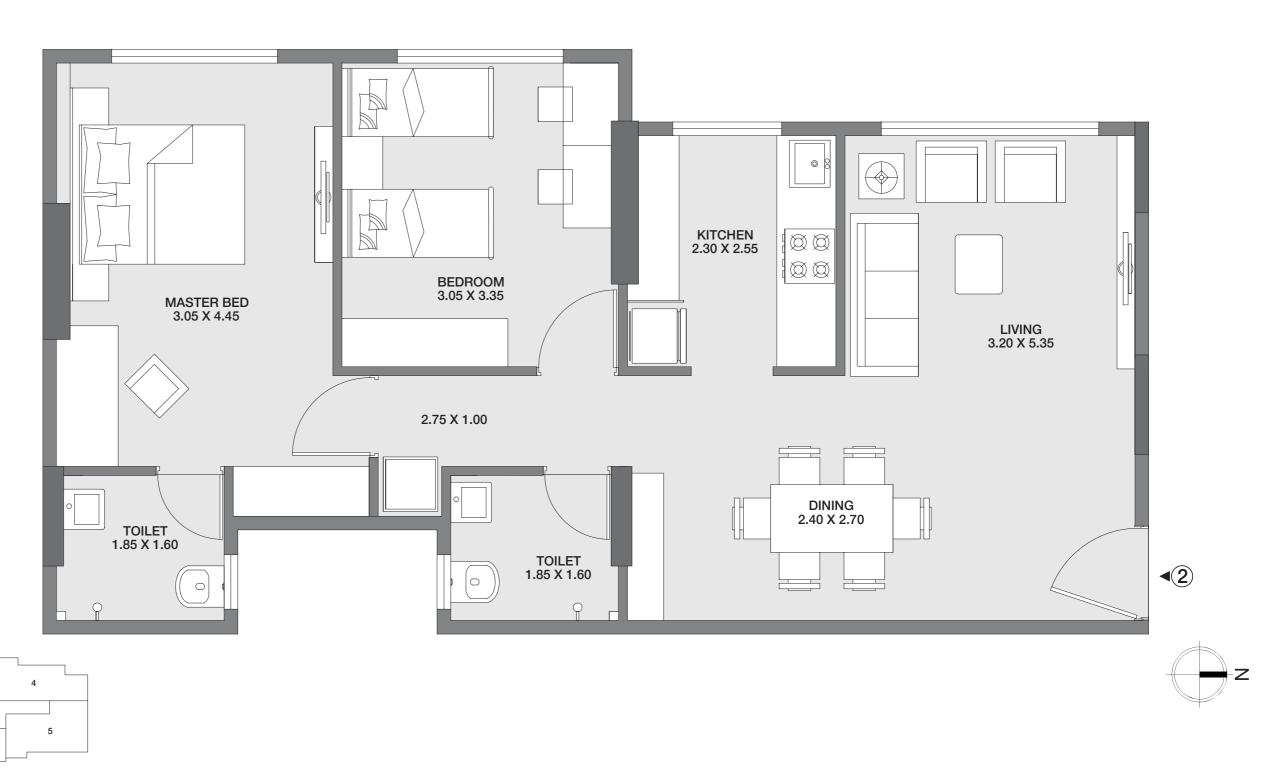

ment between the Parties.

### UNIT PLAN WING B 2 BHK LUXE

#### GODREJ TRANQUIL KANDIVALI, MUMBAI







The plan represents the Unit Series 1 of Wing B. The Designs, dimensions, cost, facilities, plans, images, specifications, furniture, accessories, paintings/fixtures, decorative items, false ceiling including finishing materials, specifications, shades, sizes and colour of the tiles and other details shown in the plan are only indicative in nature and are only for the purpose of illustrating/indicating a possible layout and do not form part of the standard specifications/amenities/services to be provided in the flat. All specifications of the flat shall be as per the final agreement between the Parties.

# UNIT PLAN WING B 2 BHK PREMIUM

B WING

#### GODREJ TRANQUIL KANDIVALI, MUMBAI



The plan represents the Unit Series 2 of Wing B. The Designs, dimensions, cost, facilities, plans, images, specifications, furniture, accessories, paintings/fixtures, decorative items, false ceiling including finishing materials, specifications, shades, sizes and colour of the tiles and other details shown in the plan are only indicative in nature and are only for the purpose of illustrating/indicating a possible layout and do not form part of the standard specifications/amenities/services to be provided in the flat. All specifications of the flat shall be as per the final agreement between the Parties.

# UNIT PLAN WING B 2 BHK PREMIUM

2

B WING

#### GODREJ TRANQUIL KANDIVALI, MUMBAI





The plan represents the Unit Series 3 of Wing B. The Designs, dimensions, cost, facilities, plans