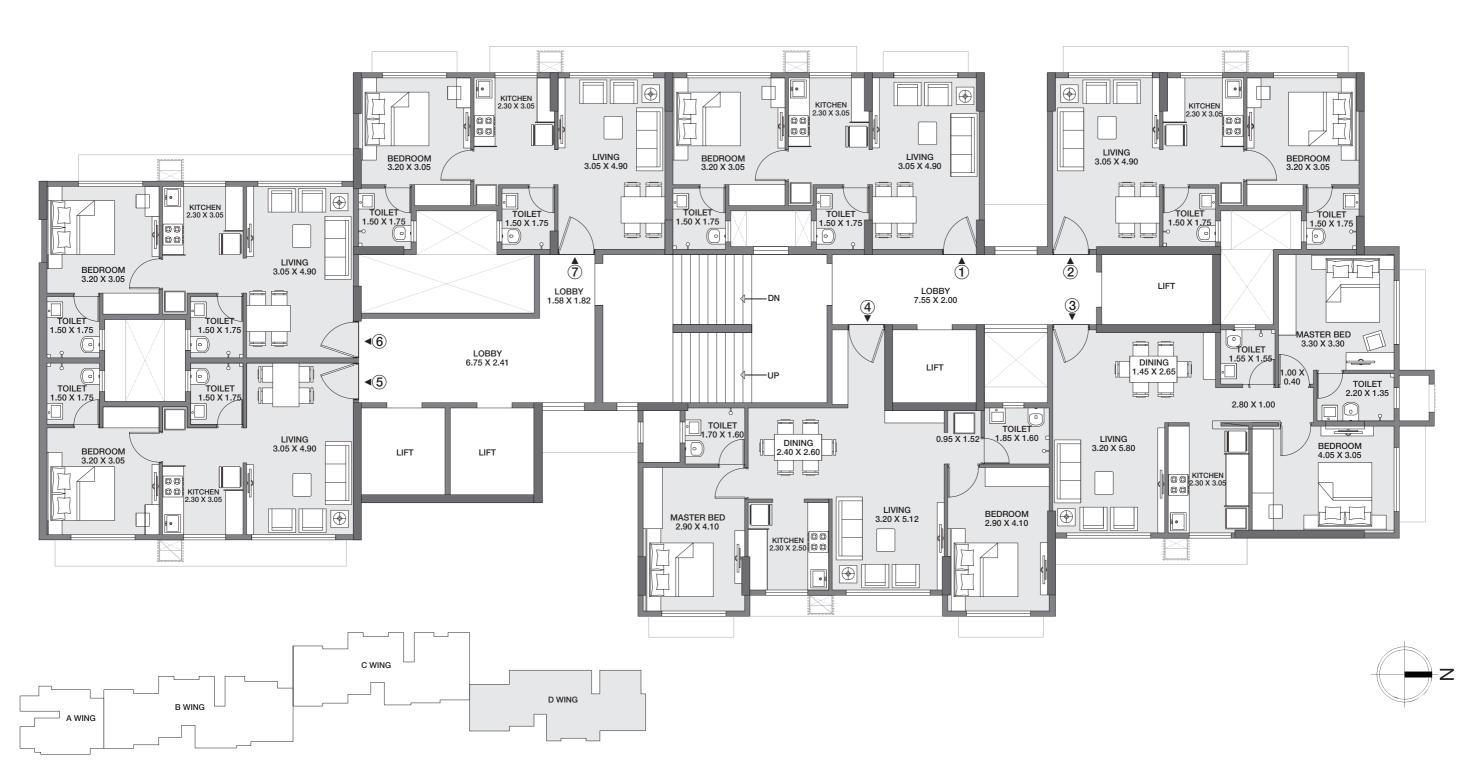

Senior Citizen Area

Jogging Track

<sup>&#</sup>x27;A', 'B', 'C' and 'D' mentioned in the above plan are the indication of the various wings of the building. The layout, plans, design, specifications, and other details shown in the images are artist's impressions and are only indicative in nature for the purpose of illustrating/indicating a possible layout, and do not form part of standard specifications/amenities/services to be provided. All specifications of the project/flat shall be as per the final agreement between the parties. Recipients are advised to apprise themselves of the necessary and relevant information of the project prior to making any purchase decisions.