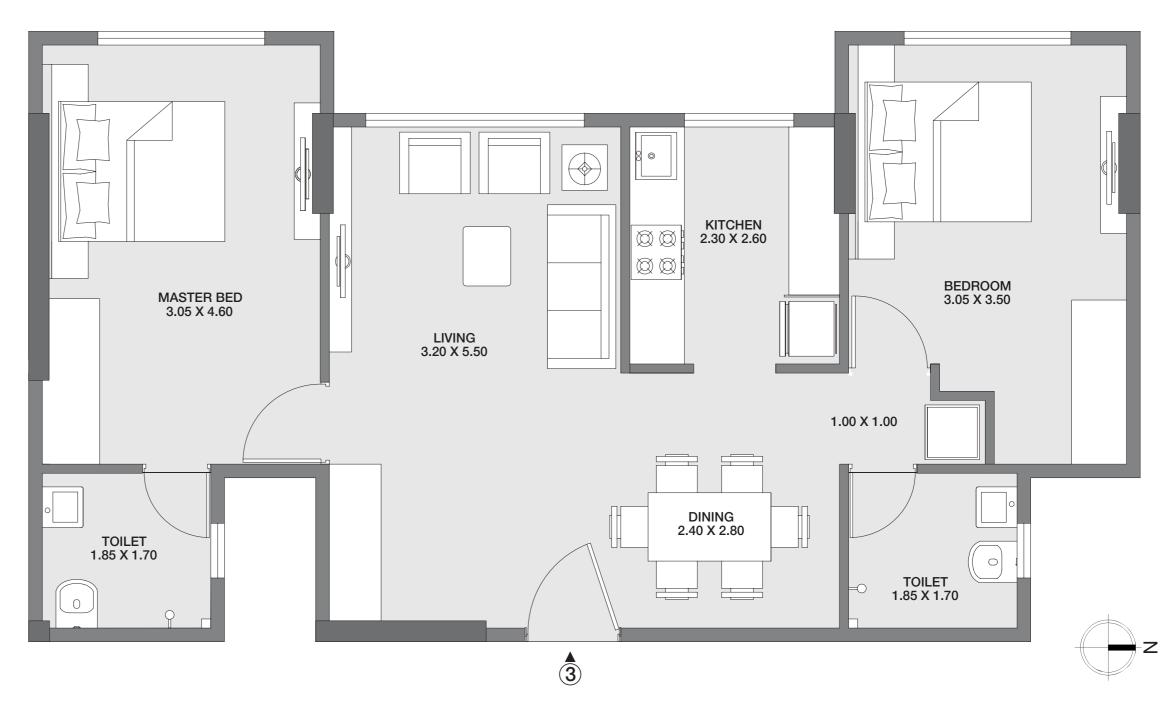

# UNIT PLAN WING C 1 BHK

### GODREJ TRANQUIL KANDIVALI, MUMBAI

The plan represents the Unit Series 6 of Wing C. The Designs, dimensions, cost, facilities, plans, images, specifications, furniture, accessories, paintings/fixtures, decorative items, false ceiling including finishing materials, specifications, shades, sizes and colour of the tiles and other details shown in the plan are only indicative in nature and are only for the purpose of illustrating/indicating a possible layout and do not form part of the standard specifications/amenities/services to be provided in the flat. All specifications of the flat shall be as per the final agreement between the Parties.