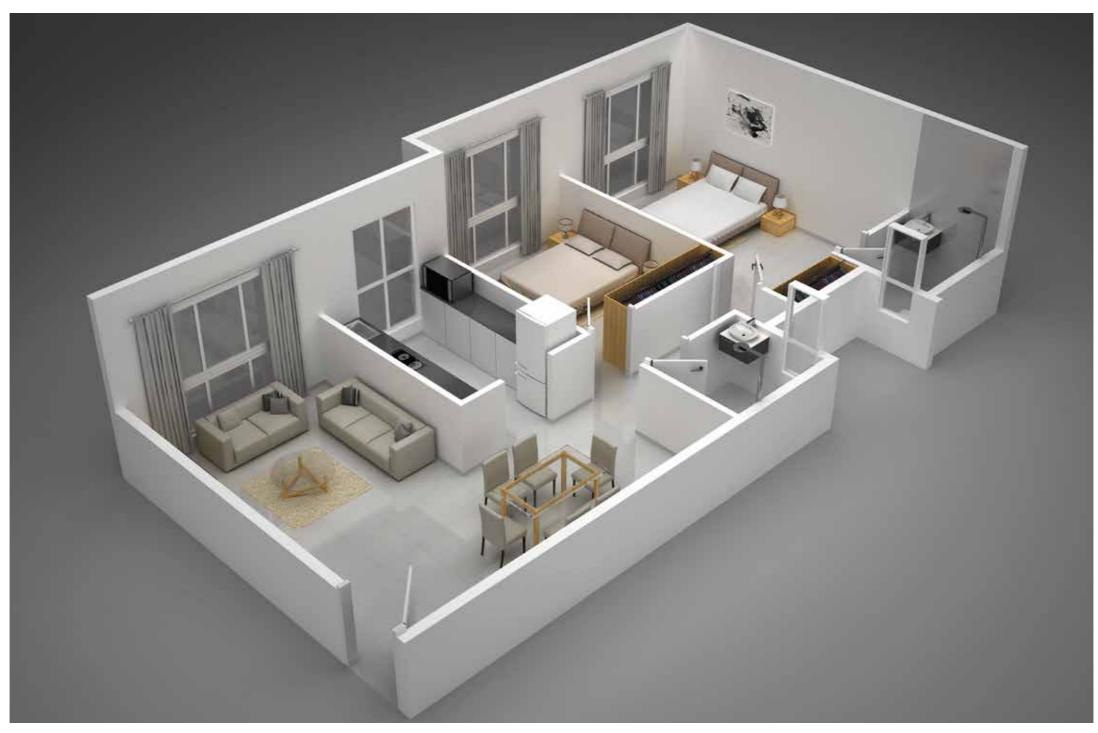

# UNIT PLAN WING C 1 BHK

### GODREJ TRANQUIL KANDIVALI, MUMBAI

The plan represents the Unit Series 6 of Wing C. The Designs, dimensions, cost, facilities, plans, images, specifications, furniture, accessories, paintings/fixtures, decorative items, false ceiling including finishing materials, specifications, shades, sizes and colour of the tiles and other details shown in the plan are only indicative in nature and are only for the purpose of illustrating/indicating a possible layout and do not form part of the standard specifications/amenities/services to be provided in the flat. All specifications of the flat shall be as per the final agreement between the Parties.