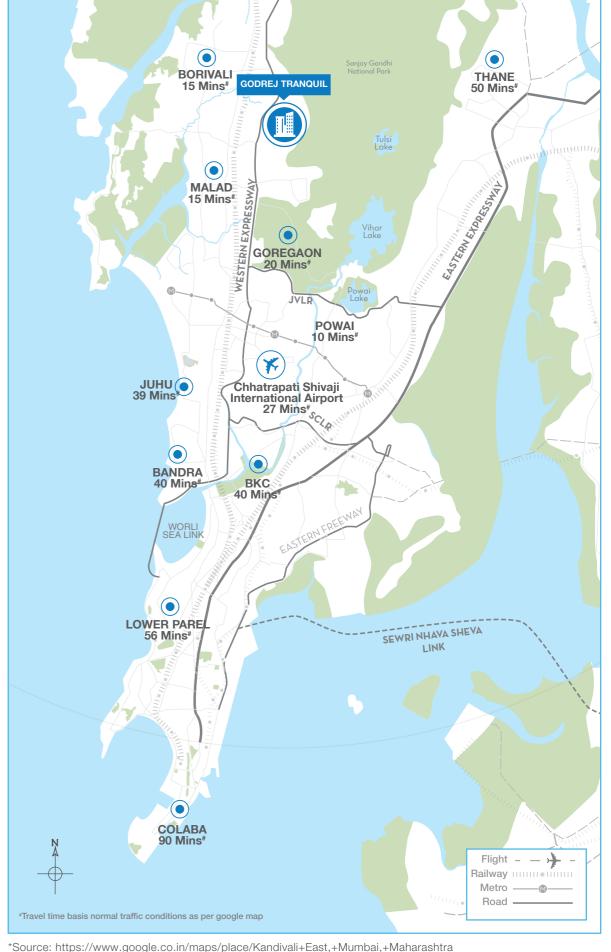

### WHY KANDIVALI EAST HOLDS THE KEY TO YOUR FUTURE?

Kandivali East is a bustling area which is well-connected to schools of international repute, acclaimed hospitals, major retail spaces, railways and the airport.

There are many upcoming developments that will change the face of Kandivali East. There's the upcoming Metro Rail network which will connect Andheri-Dahisar and Dahisar-Bandra-Mankhurd\*. There's also one of Mumbai's most ambitious construction project till date in the pipeline which is the 29.2 km long Coastal Road\*\* (Marine Lines to Kandivali).

#### **LOCATION MAP**