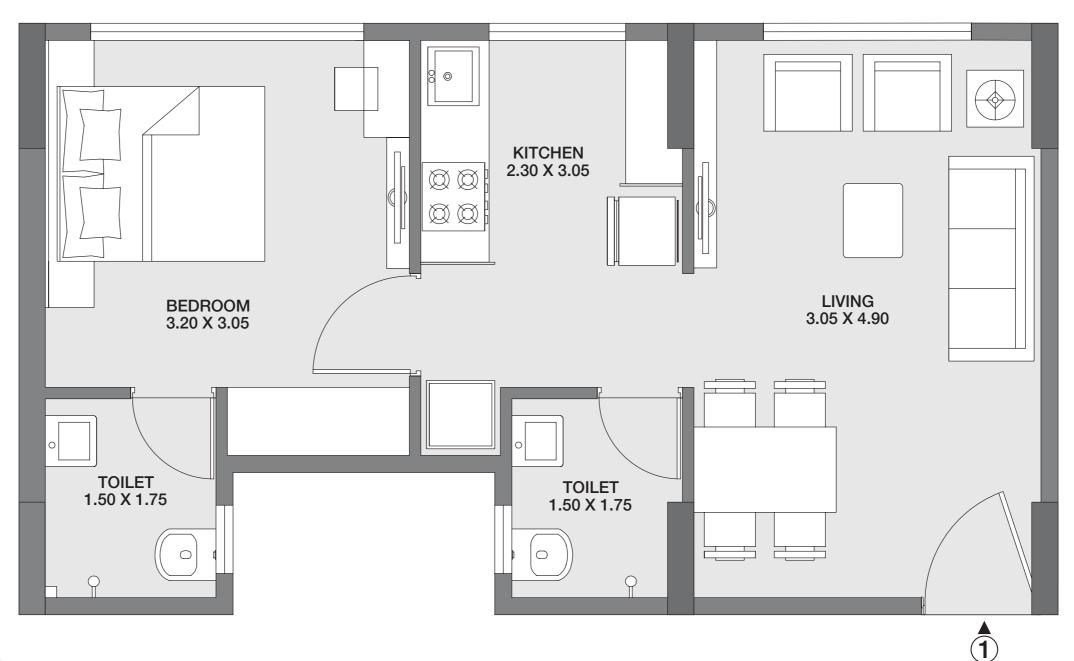

services to be provided in the flat. All specifications of the flat shall be as per the final agreement between the Parties.

### TYPICAL FLOOR PLAN WING D

#### GODREJ TRANQUIL KANDIVALI, MUMBAI



The Designs, dimensions, cost, facilities, plans, images, specifications, furniture, accessories, paintings, items, electronic goods, additional fittings/fixtures, decorative items, false ceiling including finishing materials, specifications, shades, sizes and colour of the tiles and other details shown in the plan are only indicative in nature and are only for the purpose of illustrating/indicating a possible layout and do not form part of the standard specifications of the flat. All specifications of the flat shall be as per the final agreement between the Parties.

# UNIT PLAN WING D 1 BHK







# UNIT PLAN WING D 1 BHK

### GODREJ TRANQUIL KANDIVALI, MUMBAI







The plan represents the Unit Series 2 of Wing D. The Designs, dimensions, cost, facilities, plans, images, specifications, furniture, accessories, paintings, items, electronic goods, additional fittings/fixtures, decorative items, false ceiling including finishing materials, specifications, shades, sizes and colour of the tiles and other details shown in the plan are only indicative in nature and are only for the purpose of illustrating/indicating a possible layout and do not form part of the standard specifications/amenities/services to be provided in the flat. All specifications of the flat shall be as per the final agreement between the Parties.

# UNIT PLAN WING D 2 BHK PREMIUM

#### GODREJ TRANQUIL KANDIVALI,