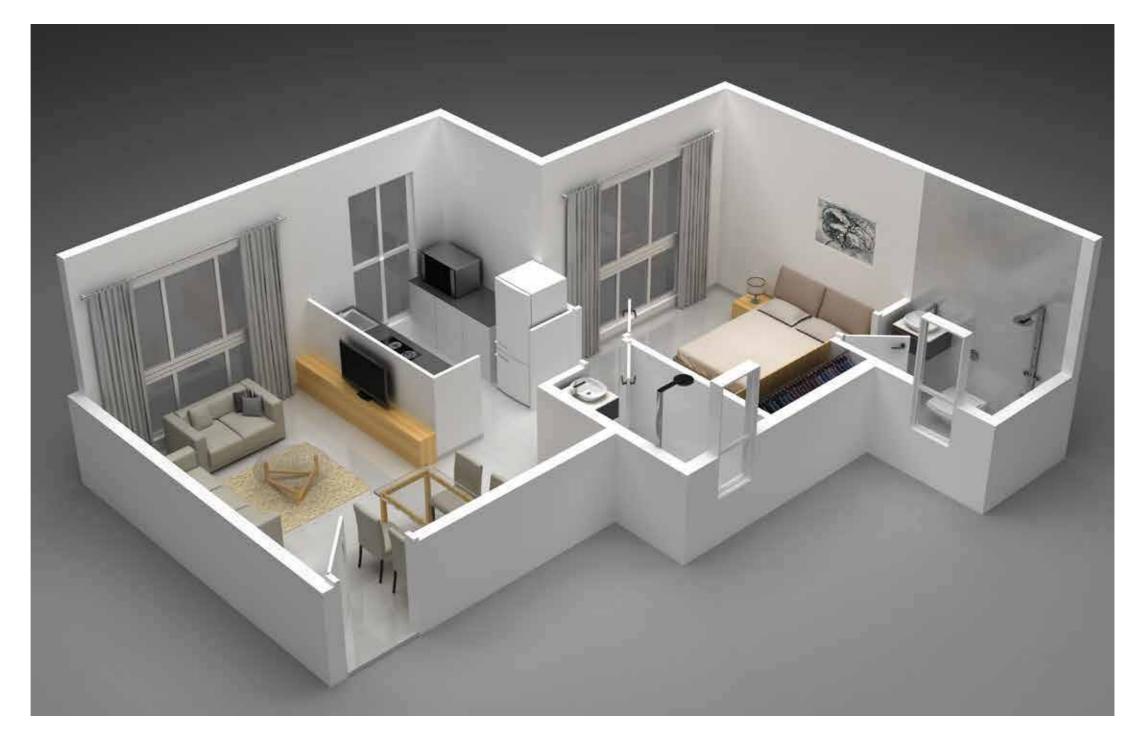

#### **AMENITIES**

**ROOFTOP AMENITIES** 

- ROOFTOP SEATING PLAZAS
- YOGA DECK
- AMPHITHEATER

- ZEN GARDEN
- STAR GAZING CORNER
- HERB GARDEN
- WALKING TRACK

• LOUNGE

Artist's impression. Not an actual site photograph. This image is an artist's impressions of the living room view of a typical 2BHK apartment in wing D on upper floors of the project Godrej Tranquil. This is not an offer, an invitation to offer and/or commitment of any nature. The images includes artistic impressions and stock images. The Designs, dimensions, cost, facilities, plans, images, specifications, furniture, accessories, paintings, items, electronic goods, additional fittings/fixtures, decorative items, false ceiling including finishing materials, specifications, shades, sizes and colour of the tiles and other details shown in the image are only indicative in nature and are only for the purpose of illustrating/indicating a possible layout and do not form part of the standard specifications/amenities/services to be provided in the flat. All specifications of the flat shall be as per the final agreement between the Parties.