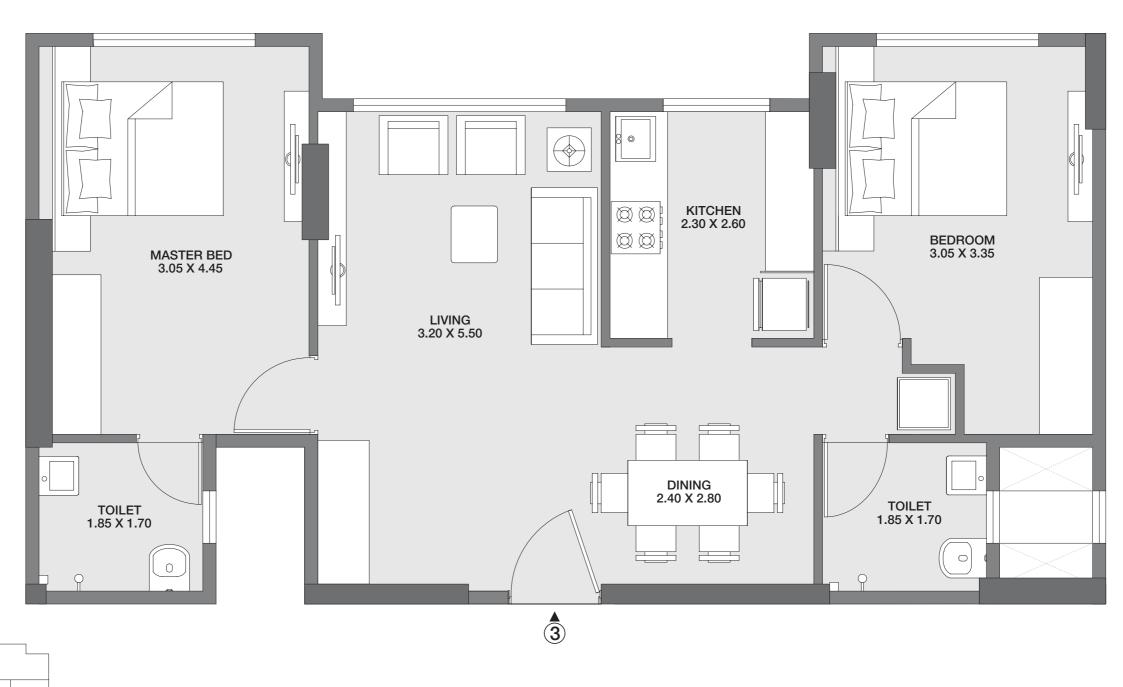

# UNIT PLAN WING C 2 BHK LUXE

C WING

#### GODREJ TRANQUIL KANDIVALI, MUMBAI

The plan represents the Unit Series 1 of Wing C. The Designs, dimensions, cost, facilities, plans, images, specifications, furniture, accessories, paintings, items, electronic goods, additional fittings/fixtures, decorative items, false ceiling including finishing materials, specifications, shades, sizes and colour of the tiles and other details shown in the plan are only indicative in nature and are only for the purpose of illustrating/indicating a possible layout and do not form part of the standard specifications of the flat shall be as per the final agreement between the Parties.