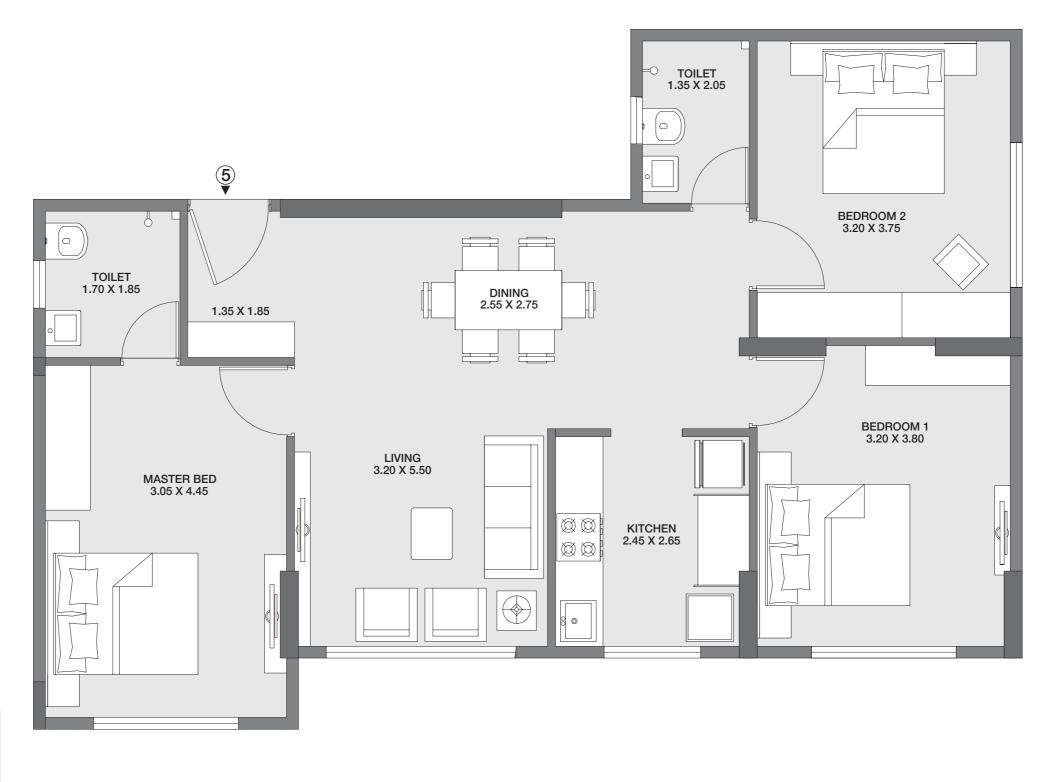

### GODREJ TRANQUIL KANDIVALI, MUMBAI

The plan represents the Unit Series 2 of Wing D. The Designs, dimensions, cost, facilities, plans, images, specifications, furniture, accessories, paintings, items, electronic goods, additional fittings/fixtures, decorative items, false ceiling including finishing materials, specifications, shades, sizes and colour of the tiles and other details shown in the plan are only indicative in nature and are only for the purpose of illustrating/indicating a possible layout and do not form part of the standard specifications/amenities/services to be provided in the flat. All specifications of the flat shall be as per the final agreement between the Parties.