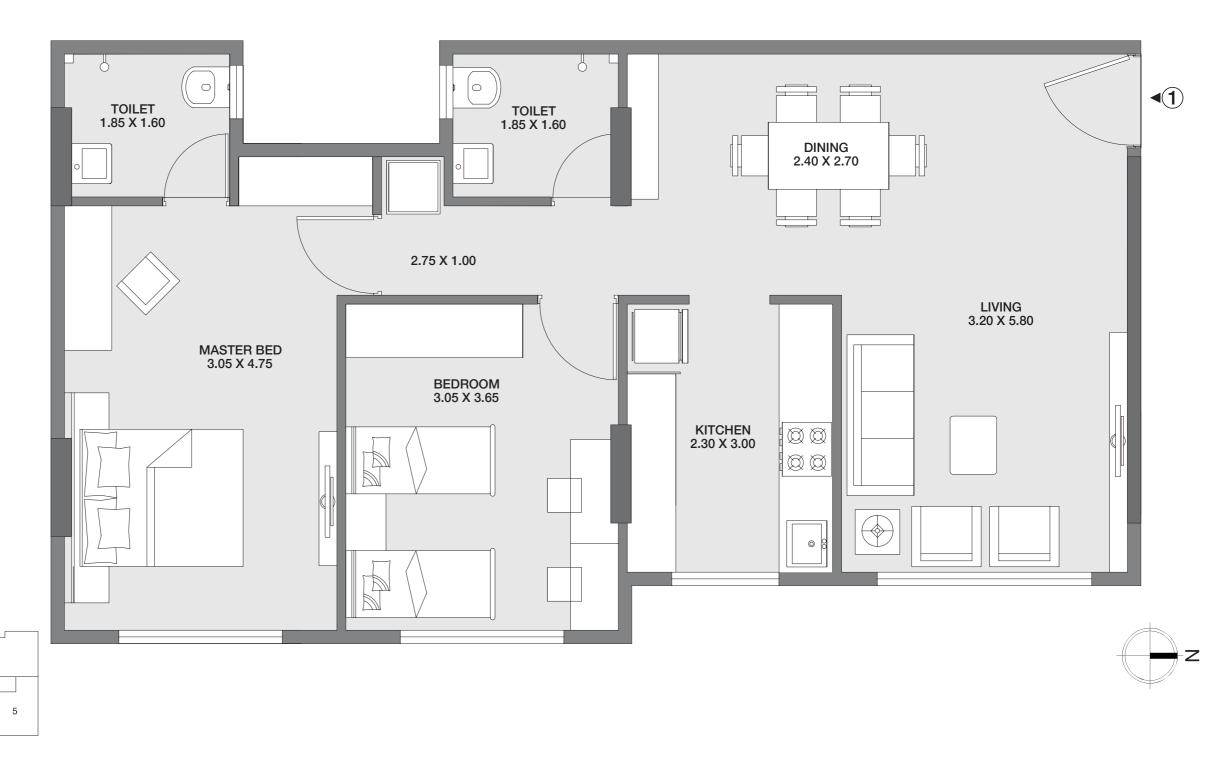

### UNIT PLAN WING B 2 BHK LUXE

#### GODREJ TRANQUIL KANDIVALI, MUMBAI

The plan represents the Unit Series 1 of Wing B. The Designs, dimensions, cost, facilities, plans, images, specifications, furniture, accessories, paintings/fixtures, decorative items, false ceiling including finishing materials, specifications, shades, sizes and colour of the tiles and other details shown in the plan are only indicative in nature and are only for the purpose of illustrating/indicating a possible layout and do not form part of the standard specifications/amenities/services to be provided in the flat. All specifications of the flat shall be as per the final agreement between the Parties.