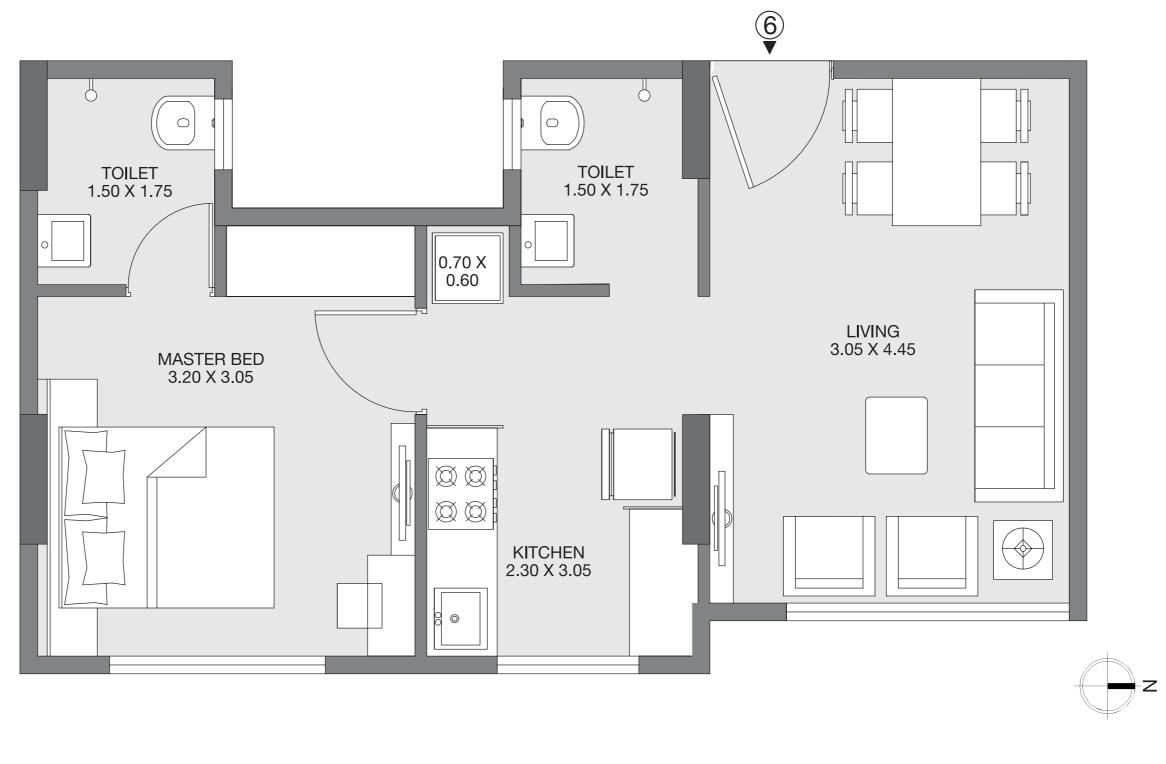

# UNIT PLAN WING C 1 BHK

### GODREJ TRANQUIL KANDIVALI, MUMBAI

The plan represents the Unit Series 6 of Wing C. The Designs, dimensions, cost, facilities, plans, images, specifications, furniture, accessories, paintings/fixtures, decorative items, false ceiling including finishing materials, specifications, shades, sizes and colour of the tiles and other details shown in the plan are only indicative in nature and are only for the purpose of illustrating/indicating a possible layout and do not form part of the standard specifications/amenities/services to be provided in the flat. All specifications of the flat shall be as per the final agreement between the Parties.