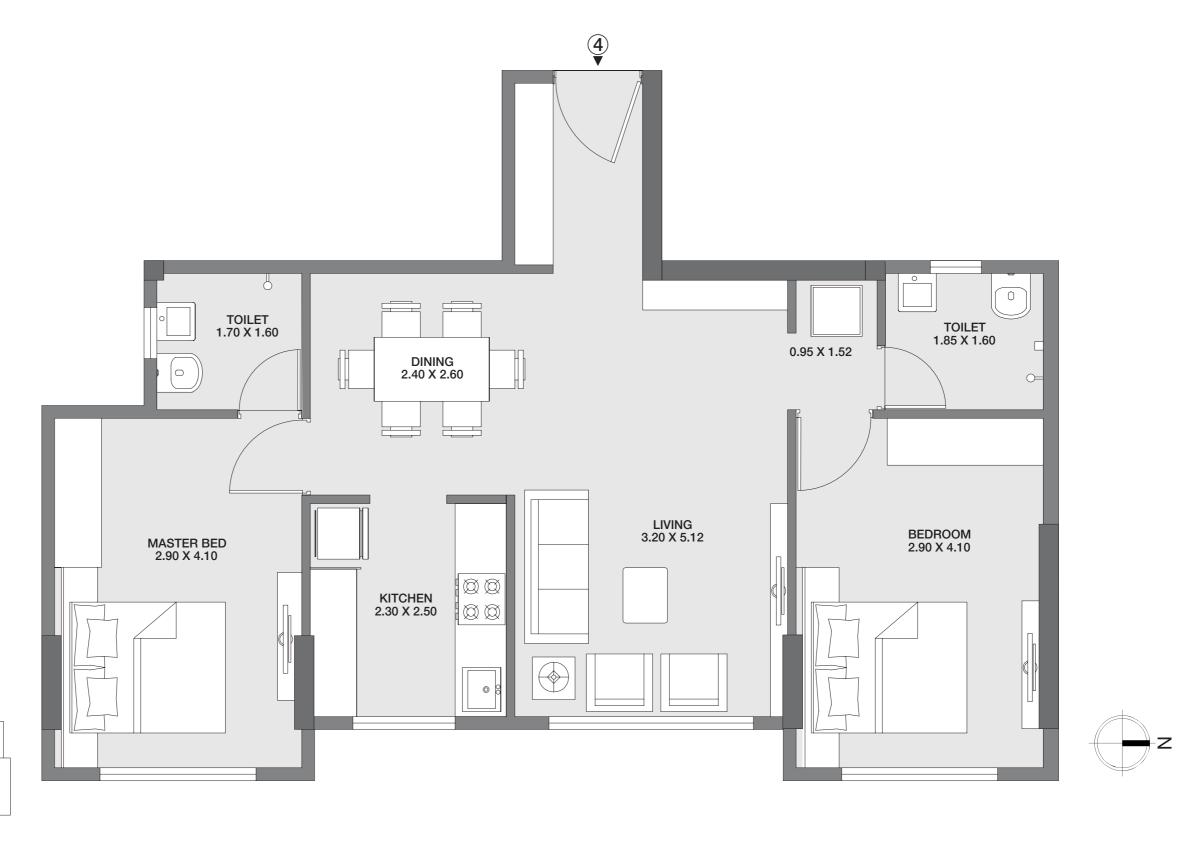

### GODREJ TRANQUIL KANDIVALI, MUMBAI

The plan represents the Unit Series 4 of Wing D. The Designs, dimensions, cost, facilities, plans, images, specifications, furniture, accessories, paintings, items, electronic goods, additional fittings/fixtures, decorative items, false ceiling including finishing materials, specifications, shades, sizes and colour of the tiles and other details shown in the plan are only indicative in nature and are only for the purpose of illustrating/indicating a possible layout and do not form part of the standard specifications/amenities/services to be provided in the flat. All specifications of the flat shall be as per the final agreement between the Parties.