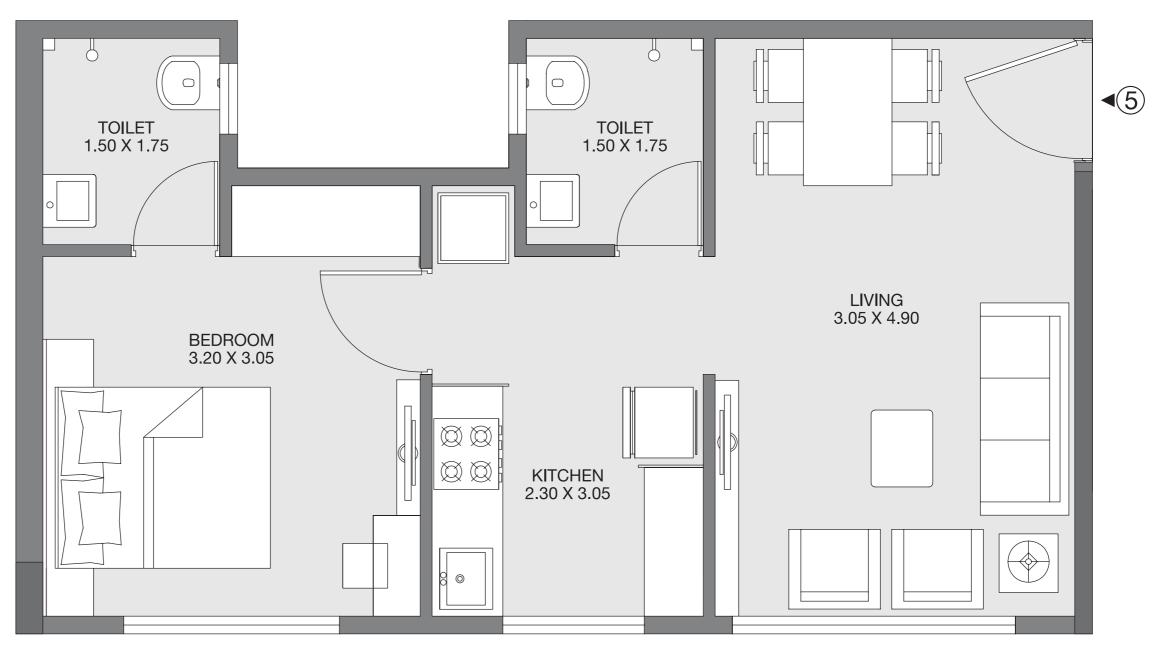

### GODREJ TRANQUIL KANDIVALI, MUMBAI

The plan represents the Unit Series 5 of Wing D. The Designs, dimensions, cost, facilities, plans, images, specifications, furniture, accessories, paintings fixtures, decorative items, false ceiling including finishing materials, specifications, shades, sizes and colour of the tiles and other details shown in the plan are only indicative in nature and are only for the purpose of illustrating/indicating a possible layout and do not form part of the standard specifications/amenities/services to be provided in the flat. All specifications of the flat shall be as per the final agreement between the Parties.

### UNIT PLAN WING D

1 BHK