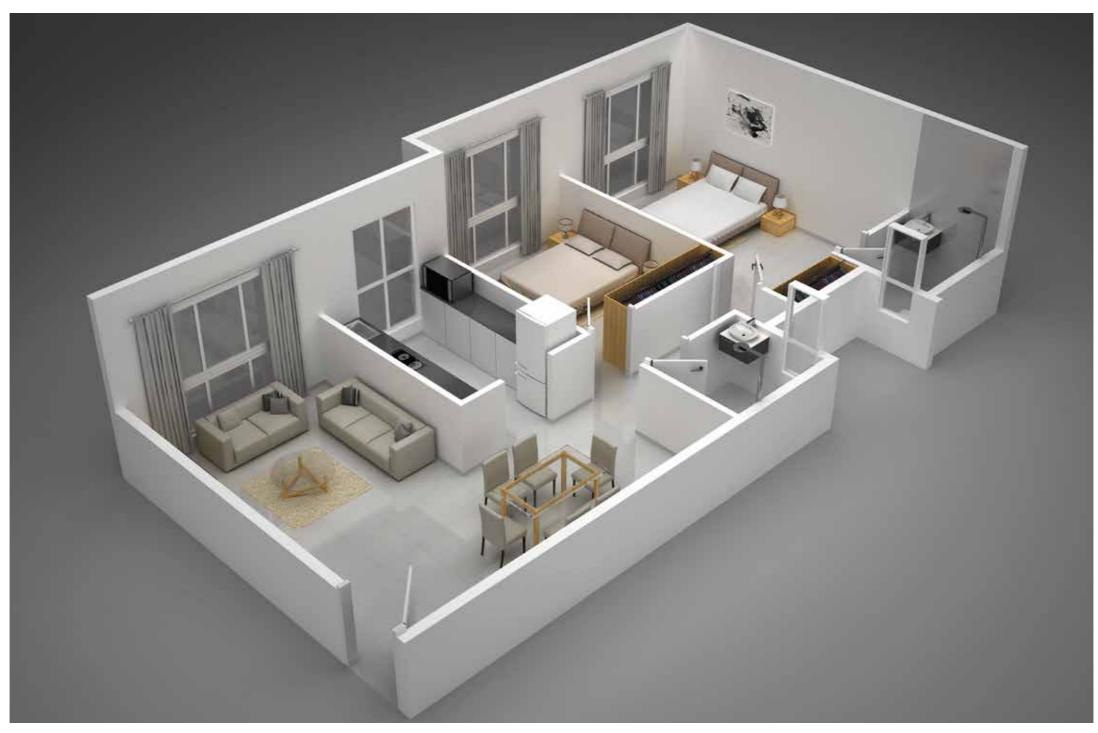

T PLAN WING C 2 BHK LUXE

#### GODREJ TRANQUIL KANDIVALI, MUMBAI





The plan represents the Unit Series 3 of Wing C. The Designs, dimensions, cost, facilities, plans, images, specifications, furniture, accessories, paintings, items, electronic goods, additional fittings/fixtures, decorative items, false ceiling including finishing materials, specifications, shades, sizes and colour of the tiles and other details shown in the plan are only indicative in nature and are only for the purpose of illustrating/indicating a possible layout and do not form part of the standard specifications/amenities/services to be provided in the flat. All specifications of the flat shall be as per the final agreement between the Parties.

# ISOMETRICS WING C 2 BHK LUXE

#### GODREJ TRANQUIL KANDIVALI, MUMBAI







# UNIT PLAN WING C 2 BHK PREMIUM

#### GODREJ TRANQUIL KANDIVALI, MUMBAI



The plan represents the Unit Series 4 of Wing C. The Designs, dimensions, cost, facilities, plans, images, specifications, furniture, accessories, paintings fixtures, decorative items, false ceiling including finishing materials, specifications, shades, sizes and colour of the tiles and other details shown in the plan are only indicative in nature and are only for the purpose of illustrating/indicating a possible layout and do not form part of the standard specifications/amenities/services to be provided in the flat. All specifications of the flat shall be as per the final agreement between the Parties.

# UNIT PLAN WING C 2 BHK PREMIUM

### GODREJ TRANQUIL KANDIVALI, MUMBAI





2 C WING 5

The plan represen