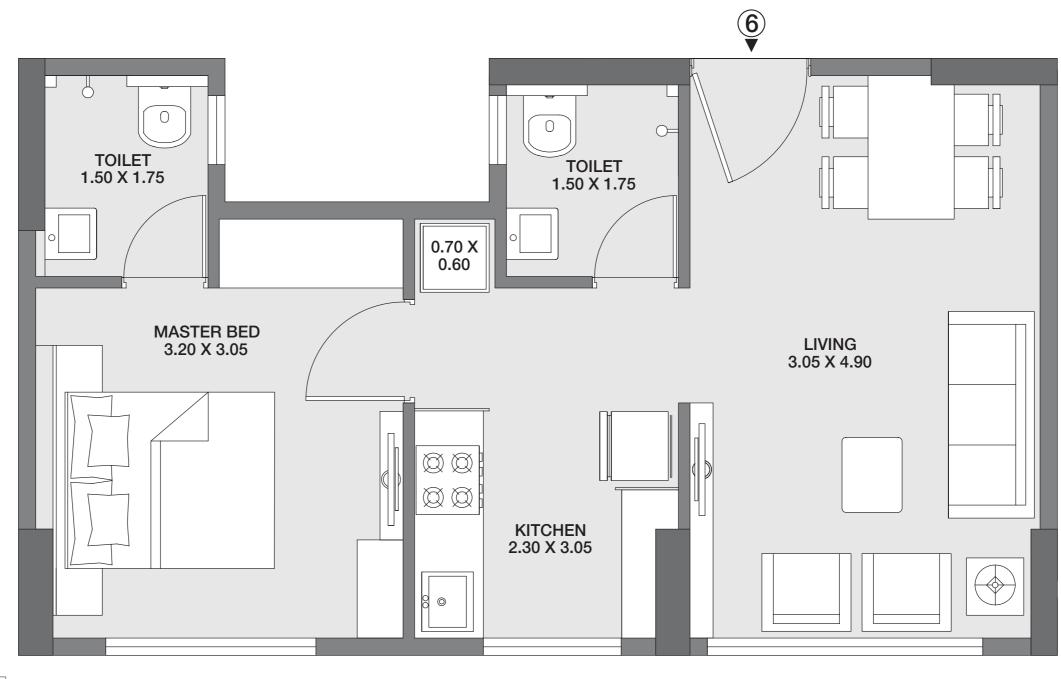

### GODREJ TRANQUIL KANDIVALI, MUMBAI

Z

The plan represents the Unit Series 6 of Wing D. The Designs, dimensions, cost, facilities, plans, images, specifications, furniture, accessories, paintings/fixtures, decorative items, false ceiling including finishing materials, specifications, shades, sizes and colour of the tiles and other details shown in the plan are only indicative in nature and are only for the purpose of illustrating/indicating a possible layout and do not form part of the standard specifications/amenities/services to be provided in the flat. All specifications of the flat shall be as per the final agreement between the Parties.