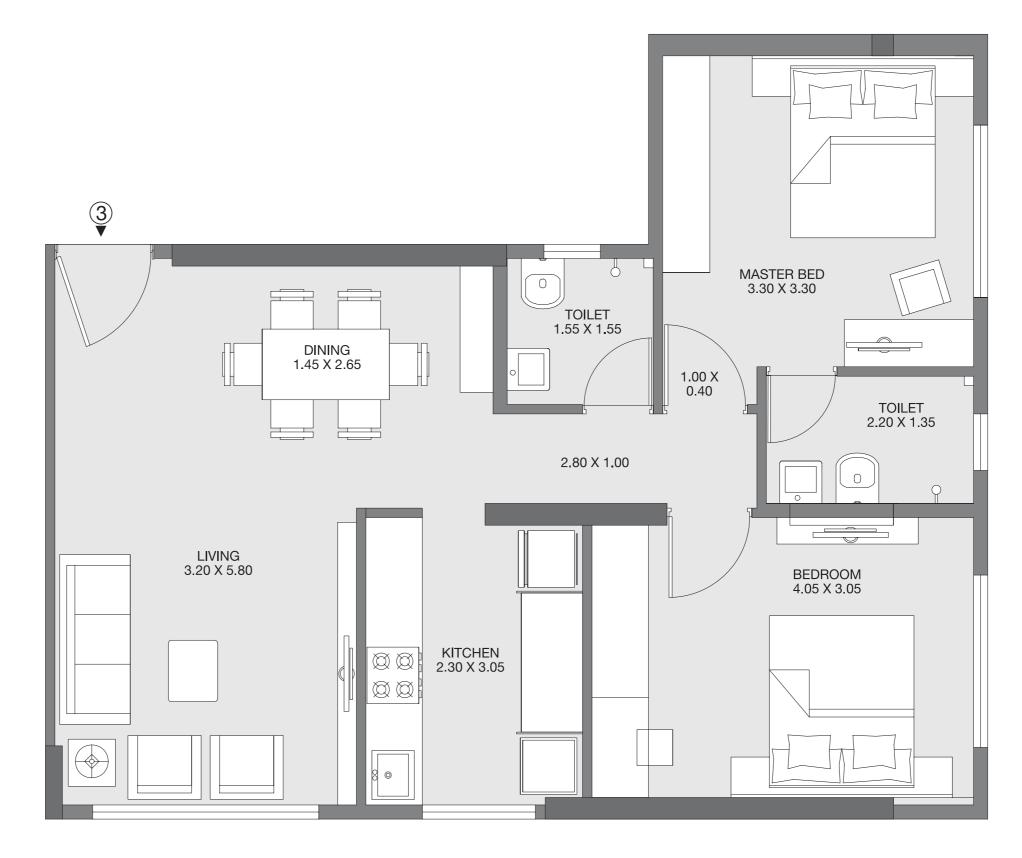

#### GODREJ TRANQUIL KANDIVALI, MUMBAI

6 D WING 3

The plan represents the Unit Series 3 of Wing D. The Designs, dimensions, cost, facilities, plans, images, specifications, furniture, accessories, paintings/fixtures, decorative items, false ceiling including finishing materials, specifications, shades, sizes and colour of the tiles and other details shown in the plan are only indicative in nature and are only for the purpose of illustrating/indicating a possible layout and do not form part of the standard specifications of the flat shall be as per the final agreement between the Parties.