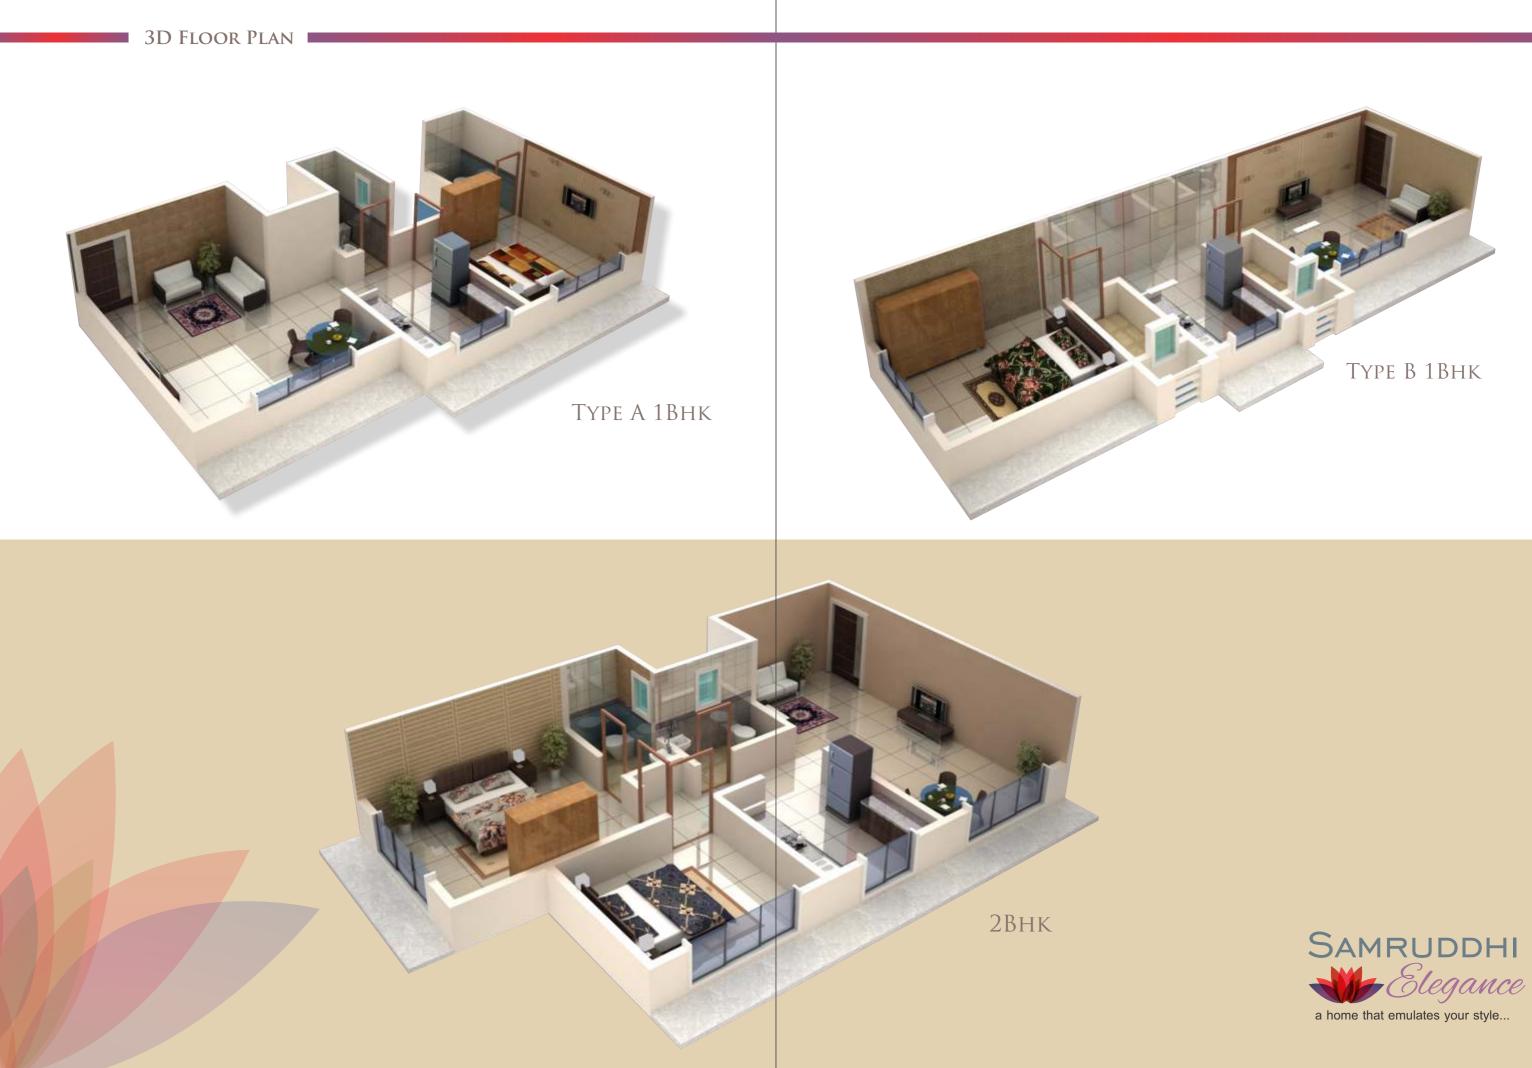

decision. We are planning to develop a whooping 6.5 lacs sq.ft. area. With our expertise, in developing, residential and commercial spaces, we have full filled the dream of a peaceful and magnificent homes of 200-300 families.



a home that emulates your style ...

Now introducing "Samruddhi Elegance", at Kurla Nehru Nagar. A magnificent tower of 16storey consisting of 1Rk, 1Bhk & 2Bhk that will be built according to the lifestyle you have dreamt of living. It comprises of Roof Top Jogging Track to make you fit and healthy. Being centrally located makes "Samruddhi Elegance" easily accessible to Kurla Railway Station, Super Markets, Bus Depot, Schools, Colleges etc. Thus its called.....Samruddhi Elegance...a home that emulates your style...







### TYPICAL FLOOR PLAN





LAYOUT MAP





# **AMENITIES**

#### FLAT FEATURES

- Entrance door finished with laminate
- Entrance door with safety lock, night latch
- Internal flush door with laminate finish
- *Vitrified flooring adoring the apartment*
- Anodised alimunium sliding windows screened with M.S. grill
- Cable T.V., A.C. & telephone points in living room & bedrooms
- Oilbound distemoper / plastic paint on interior walls
- Reputed make plumbing / fittings, sanitary items

#### **GENERAL AMENITIES**

• Entrance lobby with superior finishes

CCTV CAMERA

CAR PARKING

- *High speed elevators*
- Anti-termite foundation
- *Rain water harvesting*

JOGGING TRACK

#### **SAFETY & SECURITY**

- 24 X 7 surveillance camera in complex
- Video door phone security
- Advanced fire fighting system

#### **KITCHEN FEATURES**

- Granite