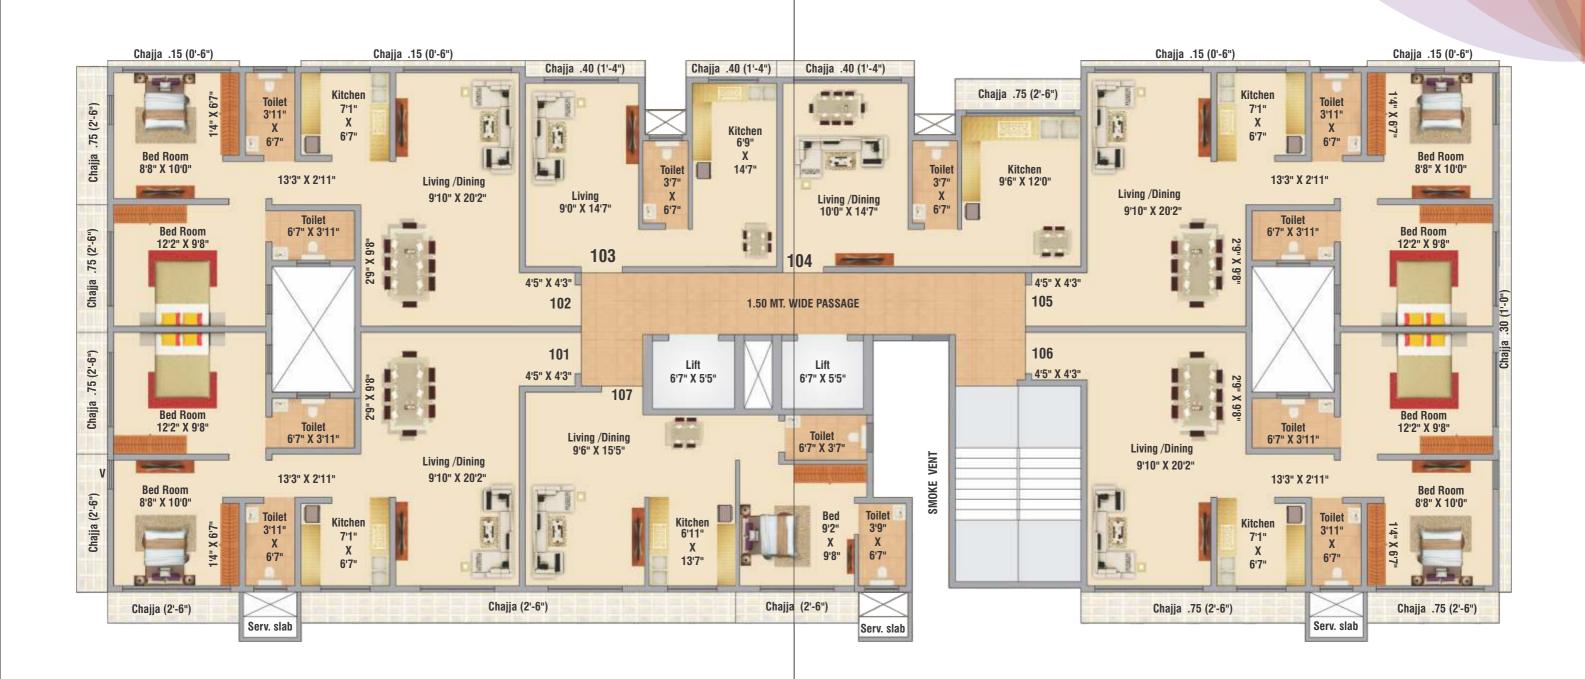

luence the buying decision. We are planning to develop a whooping 6.5 lacs sq.ft. area. With our expertise, in developing, residential and commercial spaces, we have full filled the dream of a peaceful and magnificent homes of 200-300 families.



a home that emulates your style ...

Now introducing "Samruddhi Elegance", at Kurla Nehru Nagar. A magnificent tower of 16storey consisting of 1Rk, 1Bhk & 2Bhk that will be built according to the lifestyle you have dreamt of living. It comprises of Roof Top Jogging Track to make you fit and healthy. Being centrally located makes "Samruddhi Elegance" easily accessible to Kurla Railway Station, Super Markets, Bus Depot, Schools, Colleges etc. Thus its called.....Samruddhi Elegance...a home that emulates your style...







### TYPICAL FLOOR PLAN





LAYOUT MAP





# **AMENITIES**

#### FLAT FEATURES

- Entrance door finished with laminate
- Entrance door with safety lock, night latch
- Internal flush door with laminate finish
- *Vitrified flooring adoring the apartment*
- Anodised alimunium sliding windows screened with M.S. grill
- Cable T.V., A.C. & telephone points in living room & bedrooms
- Oilbound distemoper / plastic paint on interior walls
- Reputed make plumbing / fittings, sanitary items

#### **GENERAL AMENITIES**

• Entrance lobby with superior finishes

CCTV CAMERA

CAR PARKING

- *High speed elevators*
- Anti-termite foundation
- *Rain water harvesting*

JOGGING TRACK

#### **SAFETY & SECURITY**

- 24 X 7 surveillance camera in complex
- Video door phone security
- Advanced fire fighting system

#### **KITCHEN FEAT