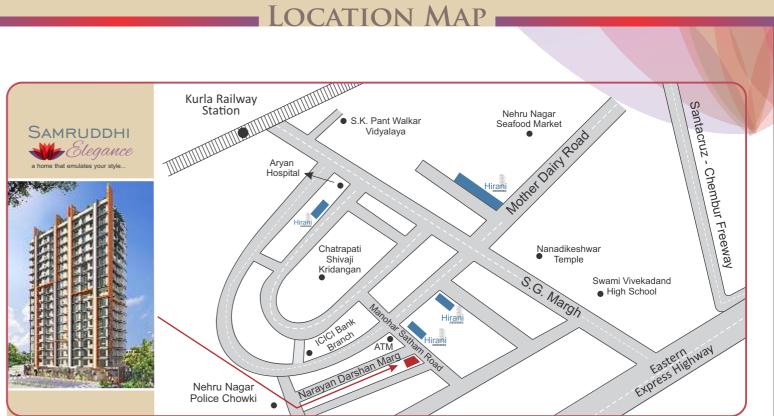

### **SPECIAL FEATURES**

- 5 min drive to Free Way to Mumbai
- 5 min walking distance from Kurla railway station & bus depot
  - 10 min walking distance from Nehru Nagar S.T. depot
    - 300 mtrs from Eastern Express Highway
  - 10 mins driving distance from the International Airport
    - via Santacruz-Chembur flyover
    - Hospital, School on walkable distance