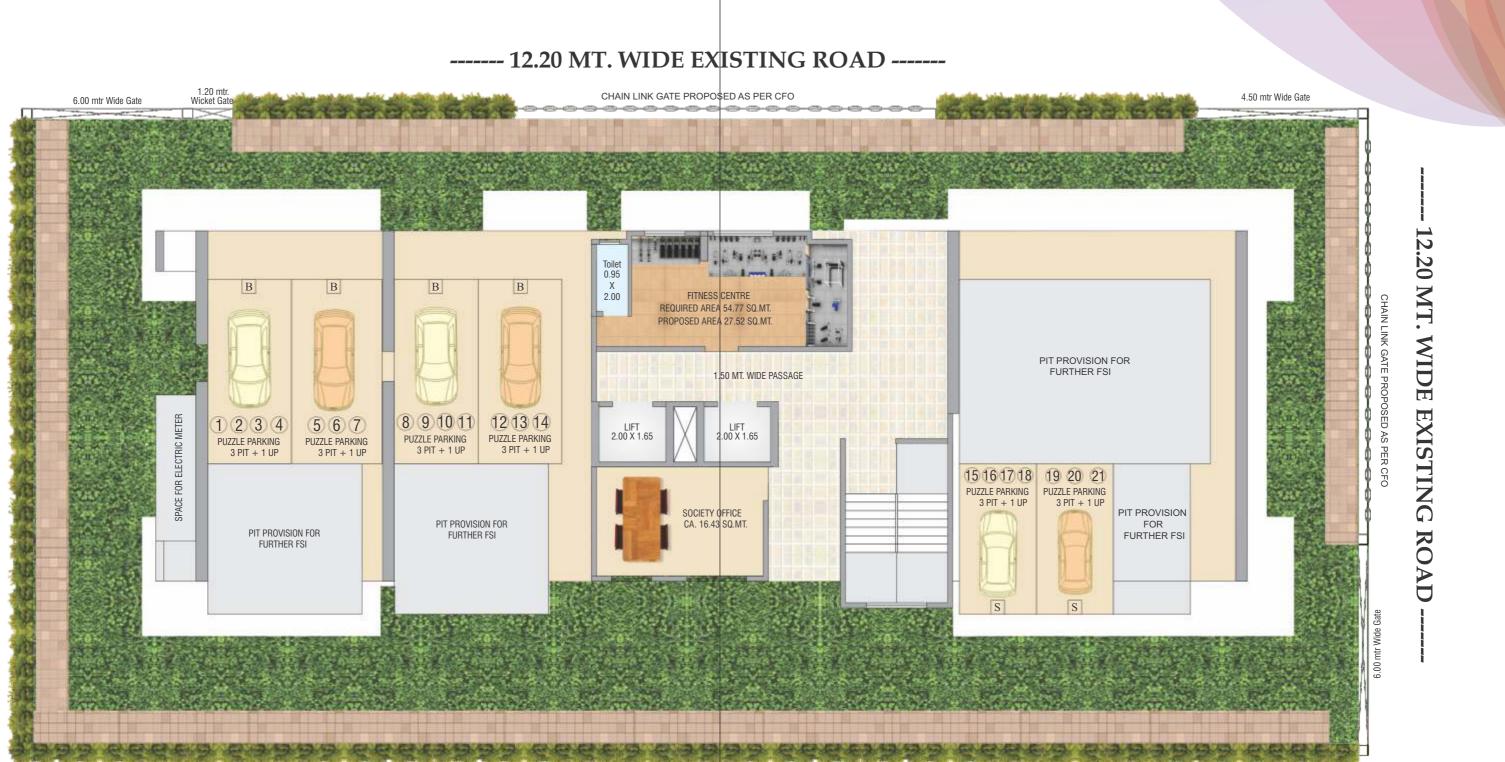

g decision. We are planning to develop a whooping 6.5 lacs sq.ft. area. With our expertise, in developing, residential and commercial spaces, we have full filled the dream of a peaceful and magnificent homes of 200-300 families.



a home that emulates your style ...

Now introducing "Samruddhi Elegance", at Kurla Nehru Nagar. A magnificent tower of 16storey consisting of 1Rk, 1Bhk & 2Bhk that will be built according to the lifestyle you have dreamt of living. It comprises of Roof Top Jogging Track to make you fit and healthy. Being centrally located makes "Samruddhi Elegance" easily accessible to Kurla Railway Station, Super Markets, Bus Depot, Schools, Colleges etc. Thus its called.....Samruddhi Elegance...a home that emulates your style...







### TYPICAL FLOOR PLAN





LAYOUT MAP





# **AMENITIES**

#### FLAT FEATURES

- Entrance door finished with laminate
- Entrance door with safety lock, night latch
- Internal flush door with laminate finish
- *Vitrified flooring adoring the apartment*
- Anodised alimunium sliding windows screened with M.S. grill
- Cable T.V., A.C. & telephone points in living room & bedrooms
- Oilbound distemoper / plastic paint on interior walls
- Reputed make plumbing / fittings, sanitary items

#### **GENERAL AMENITIES**

• Entrance lobby with superior finishes

CCTV CAMERA

CAR PARKING

- *High speed elevators*
- Anti-termite foundation
- *Rain water harvesting*

JOGGING TRACK

#### **SAFETY & SECURITY**

- 24 X 7 surveillance camera in complex
- Video door phone security
- Advanced fire fighting system

#### **KITCHEN FEATURES**

- Granit