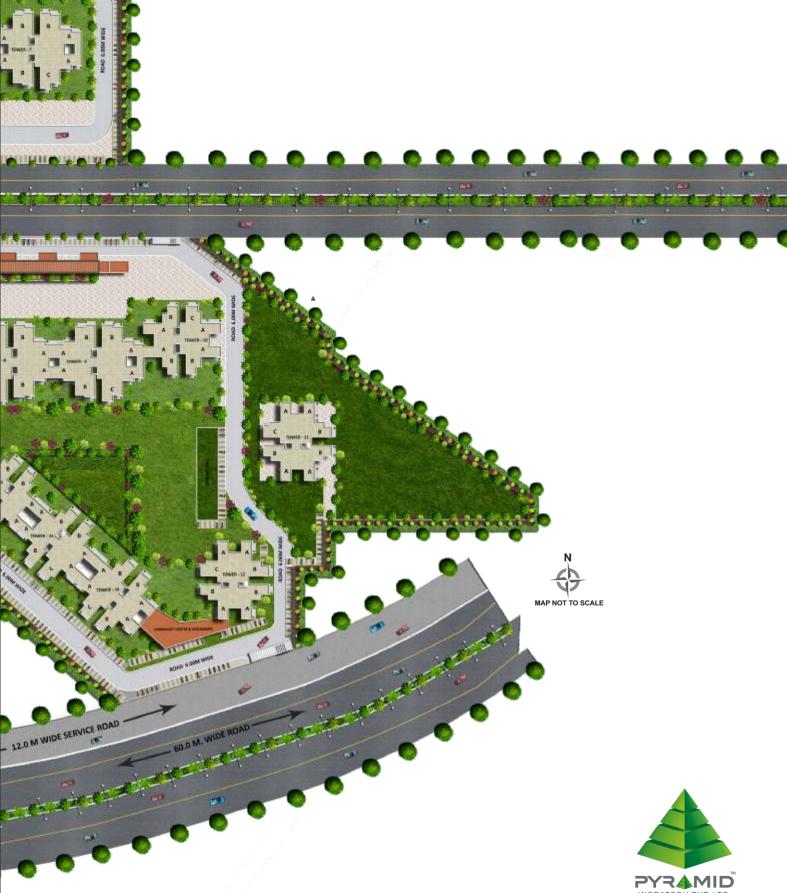

## KEY ADVANTAGES & PROJECT DETAILS

| Particulars                  | Details                                                   |
|------------------------------|-----------------------------------------------------------|
| Project Area                 | 9.875 Acres                                               |
| Location                     | Sector 70A                                                |
| Floors                       | G+13, G+17                                                |
| No. of Flats                 | 1682                                                      |
| No. of Towers                | 15                                                        |
| Sale Price ( On carpet Area) | Rs. 4000/- (Additional Cost of Rs. 500/- PSF on Balcony)  |
| Completion                   | 4 Years                                                   |
| Amenities                    | 50% Open Space, Lift, Community Centre, Parking, Security |

## PAYMENT PLAN & TENTATIVE SPECIFICATIONS

\*Note : Applicable taxes extra.
Area & Booking
Amount Approx.

- Affluent neighborhood.
- High end Location yet Affordable.
- Pocket friendly payment plan.
- Amidst thriving commercial hub.
- Excellent Return on Investment.
- Proximity to Proposed metro station& Southern Peripheral Road.
- In the heart of integrated township.
- Dedicated Commercial space inside complex.
- Abutting 200 ft. & 80 ft. Road.