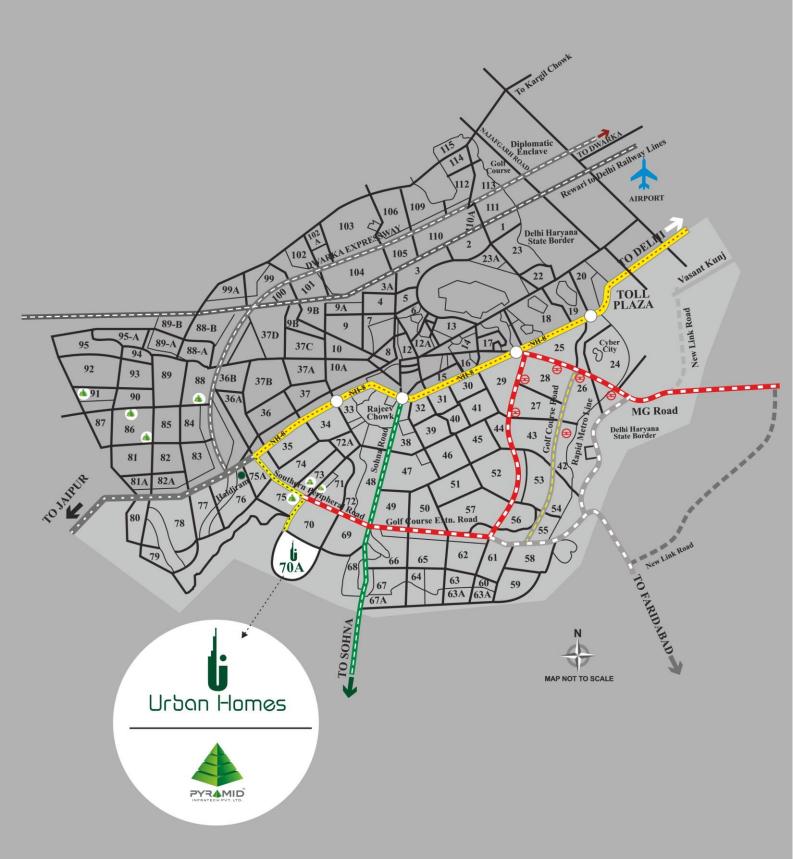

#### **Location Map**

Corporate Office: 217A-217B, 2nd Floor, Sun City Business Tower, Sector-54, Golf Course Road, Gurgaon sales@pyramidinfratech.com\* www.pyramidinfratech.com Ph: 0124-4274045, 0124-4104540