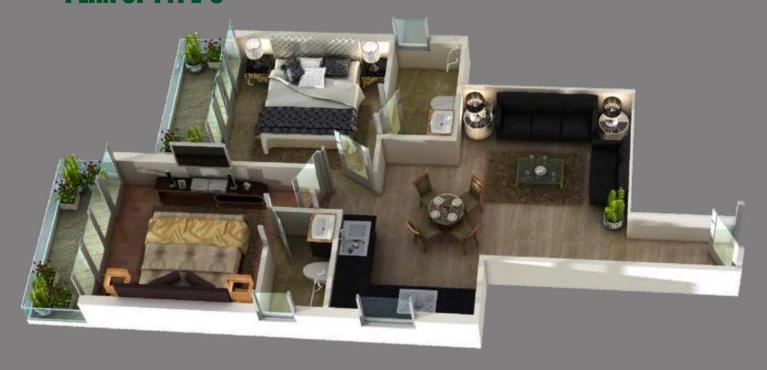

#### **PLAN OF TYPE-B**

Tentative Layout-2BHK (Type-D)

#### **PLAN OF TYPE-C**

#### **CARPET AREA** = 525 SFT.