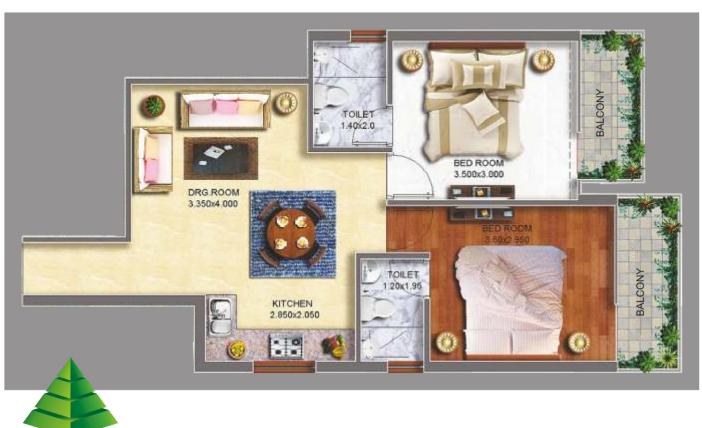

#### **PLAN OF TYPE-B**

Tentative Layout-2BHK (Type-D)

#### **PLAN OF TYPE-C**

#### **CARPET AREA** = 525 SFT.