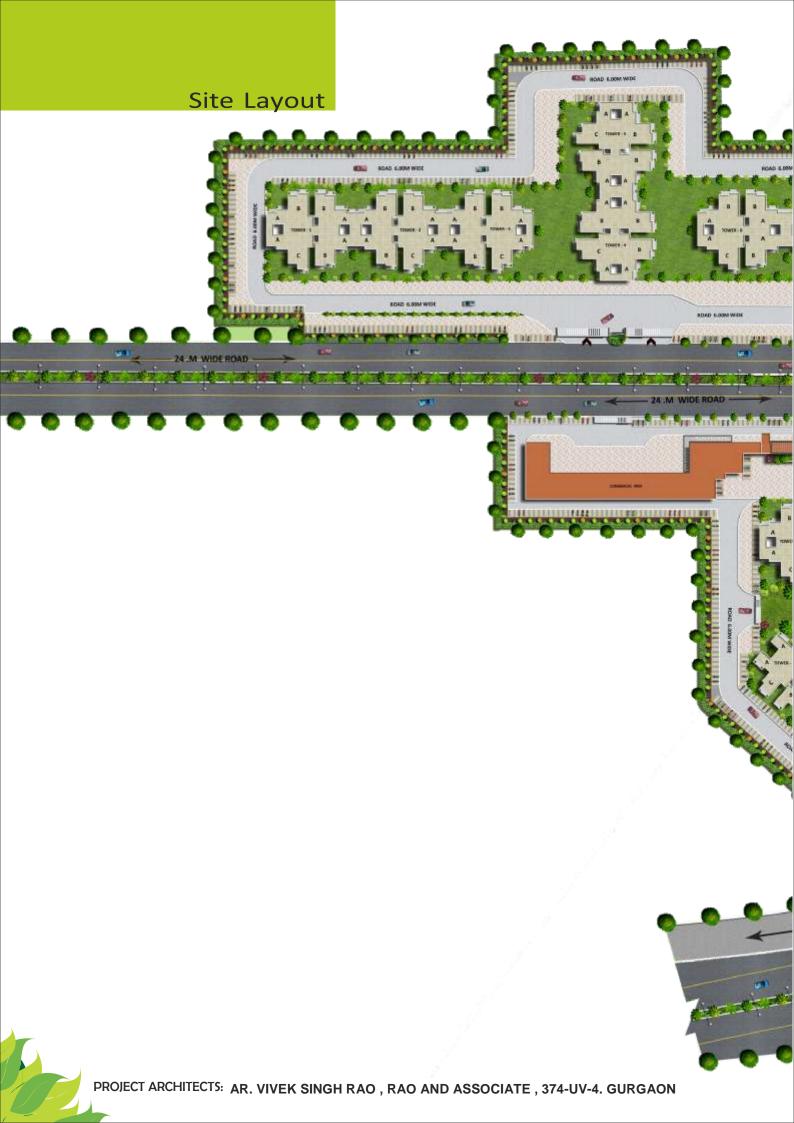

## KEY ADVANTAGES & PROJECT DETAILS

| Particulars                  | Details                                                   |
|------------------------------|-----------------------------------------------------------|
| Project Area                 | 9.875 Acres                                               |
| Location                     | Sector 70A                                                |
| Floors                       | G+13, G+17                                                |
| No. of Flats                 | 1682                                                      |
| No. of Towers                | 15                                                        |
| Sale Price ( On carpet Area) | Rs. 4000/- (Additional Cost of Rs. 500/- PSF on Balcony)  |
| Completion                   | 4 Years                                                   |
| Amenities                    | 50% Open Space, Lift, Community Centre, Parking, Security |