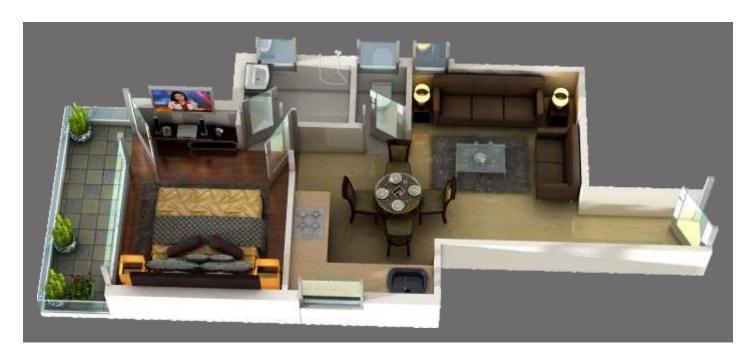

Marble/ Kota Stone/ Tiles                                                                       |
| Chinaware                | Standard Fitting                                                                                         |
|                          | Standard Fitting                                                                                         |
| C.P Fittings             | Standard Fitting                                                                                         |
| C.P Fittings  Electrical |                                                                                                          |

#### **PLAN OF TYPE-A**





CARPETAREA = 348 SFT.





# Urban Homes

#### **PLAN OF TYPE-B**



**CARPET AREA** = 354 SFT.









## **PLAN OF TYPE-C**











Tentative Layout-1BHK (Type-B)







## **PLAN OF TYPE-A**







Tentative Layout-2BHK (Type-B)





CARPET AREA = 501 SFT.







#### **PLAN OF TYPE-B**









Tentative Layout-2BHK (Type-D)









#### **PLAN OF TYPE-C**



#### **CARPET AREA** = 525 SFT.













## Main Entry Gate View & Commercial









#### **Location Map**











Corporate Office: 217A-217B, 2nd Floor, Sun City Business Tower, Sector-54, Golf Course Road, Gurgaon sales@pyramidinfratech.com\* www.pyramidinfratech.com Ph: 0124-4274045, 0124-4104540