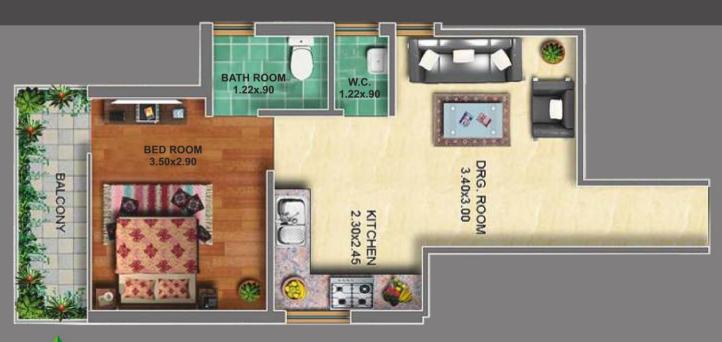

Lobby               | Granite/ Marble/ Kota Stone/ Tiles                                                                       |
| Chinaware                | Standard Fitting                                                                                         |
|                          | Standard Fitting                                                                                         |
| C.P Fittings             | Standard Fitting                                                                                         |
| C.P Fittings  Electrical |                                                                                                          |

#### **PLAN OF TYPE-A**





CARPETAREA = 348 SFT.





# Urban Homes

#### **PLAN OF TYPE-B**



**CARPET AREA** = 354 SFT.









## **PLAN OF TYPE-C**











Tentative Layout-1BHK (Type-B)







## **PLAN OF TYPE-A**







Tentative Layout-2BHK (Type-B)





CARPET AREA = 501 SFT.







#### **PLAN OF TYPE-B**









Tentative Layout-2BHK (Type-D)









#### **PLAN OF TYPE-C**



#### **CARPET AREA** = 525 SFT.













## Main Entry Gate View & Commercial









#### **Location Map**











Corporate Office: 217A-217B, 2nd Floor, Sun City Business Tower, Sector-54, Golf Course Road, Gurgaon sales@pyramidinfratech.com\* www.pyramidinfratech.com Ph: 0124-4274045, 0124-4104540