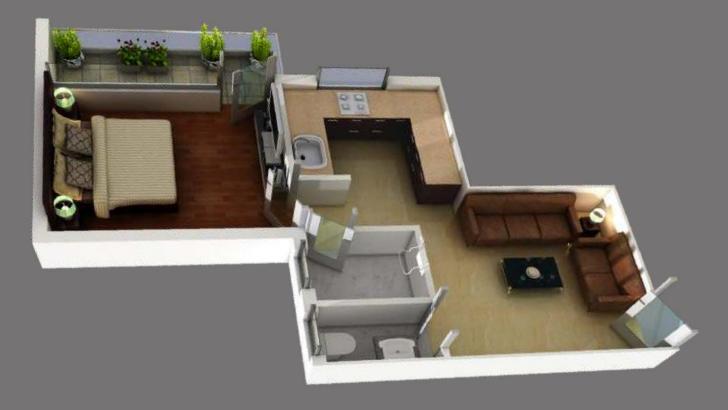

#### **PLAN OF TYPE-A**

CARPETAREA = 348 SFT.

#### **PLAN OF TYPE-B**

**CARPET AREA** = 354 SFT.

## **PLAN OF TYPE-C**

Tentative Layout-1BHK (Type-B)