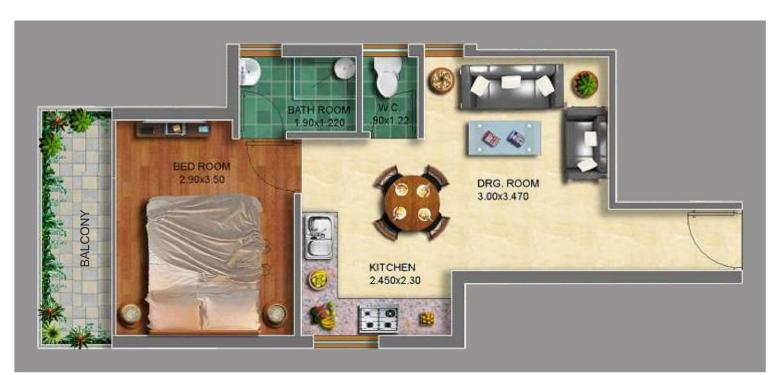

#### **PLAN OF TYPE-A**

CARPETAREA = 348 SFT.

#### **PLAN OF TYPE-B**

**CARPET AREA** = 354 SFT.