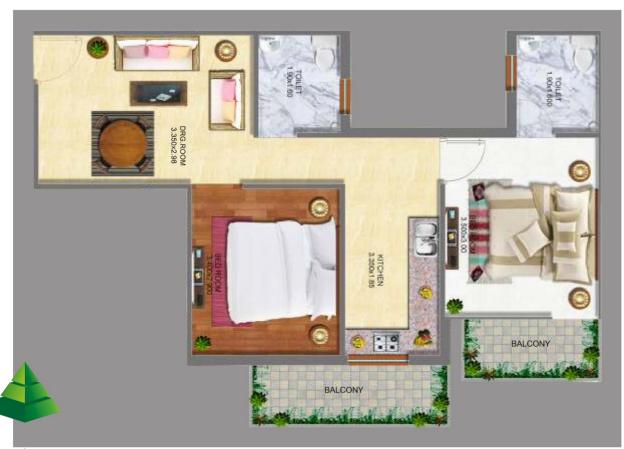

## **PLAN OF TYPE-C**

Tentative Layout-1BHK (Type-B)

## **PLAN OF TYPE-A**

Tentative Layout-2BHK (Type-B)

CARPET AREA = 501 SFT.