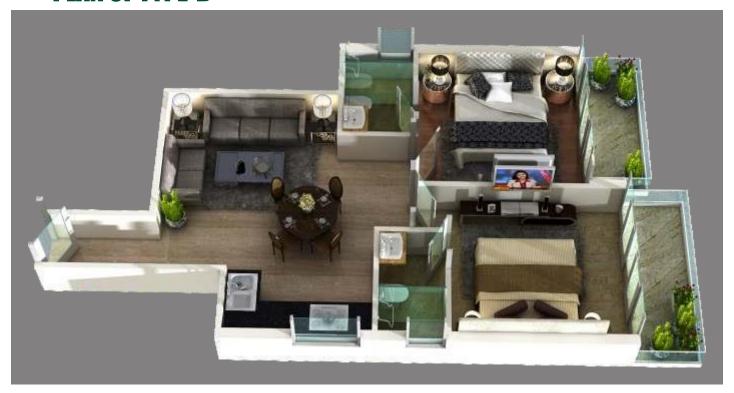

|
|                          | Standard Fitting                                                                                         |
| C.P Fittings             | Standard Fitting                                                                                         |
| C.P Fittings  Electrical |                                                                                                          |

#### **PLAN OF TYPE-A**





CARPETAREA = 348 SFT.





# Urban Homes

#### **PLAN OF TYPE-B**



**CARPET AREA** = 354 SFT.









## **PLAN OF TYPE-C**











Tentative Layout-1BHK (Type-B)







## **PLAN OF TYPE-A**







Tentative Layout-2BHK (Type-B)





CARPET AREA = 501 SFT.







#### **PLAN OF TYPE-B**









Tentative Layout-2BHK (Type-D)









#### **PLAN OF TYPE-C**



#### **CARPET AREA** = 525 SFT.













## Main Entry Gate View & Commercial









#### **Location Map**











Corporate Office: 217A-217B, 2nd Floor, Sun City Business Tower, Sector-54, Golf Course Road, Gurgaon sales@pyramidinfratech.com\* www.pyramidinfratech.com Ph: 0124-4274045, 0124-4104540