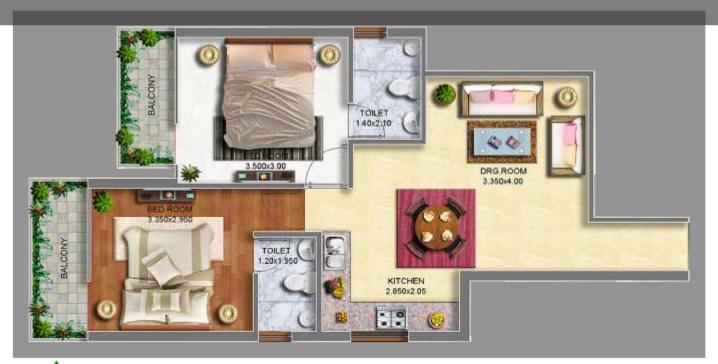

ing                                                                                         |
| C.P Fittings             | Standard Fitting                                                                                         |
| C.P Fittings  Electrical |                                                                                                          |

#### **PLAN OF TYPE-A**





CARPETAREA = 348 SFT.





# Urban Homes

#### **PLAN OF TYPE-B**



**CARPET AREA** = 354 SFT.









## **PLAN OF TYPE-C**











Tentative Layout-1BHK (Type-B)







## **PLAN OF TYPE-A**







Tentative Layout-2BHK (Type-B)





CARPET AREA = 501 SFT.







#### **PLAN OF TYPE-B**









Tentative Layout-2BHK (Type-D)









#### **PLAN OF TYPE-C**



#### **CARPET AREA** = 525 SFT.













## Main Entry Gate View & Commercial









#### **Location Map**











Corporate Office: 217A-217B, 2nd Floor, Sun City Business Tower, Sector-54, Golf Course Road, Gurgaon sales@pyramidinfratech.com\* www.pyramidinfratech.com Ph: 0124-4274045, 0124-4104540