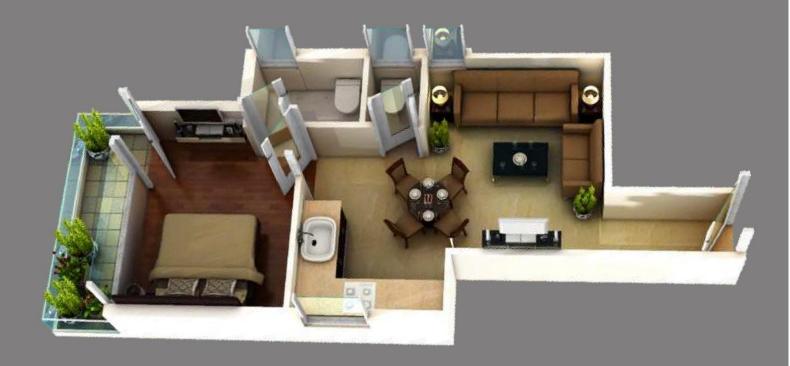

|
| Lift Lobby               | Granite/ Marble/ Kota Stone/ Tiles                                                                       |
| Chinaware                | Standard Fitting                                                                                         |
|                          | Standard Fitting                                                                                         |
| C.P Fittings             | Standard Fitting                                                                                         |
| C.P Fittings  Electrical |                                                                                                          |

#### **PLAN OF TYPE-A**





CARPETAREA = 348 SFT.





# Urban Homes

#### **PLAN OF TYPE-B**



**CARPET AREA** = 354 SFT.









## **PLAN OF TYPE-C**











Tentative Layout-1BHK (Type-B)







## **PLAN OF TYPE-A**







Tentative Layout-2BHK (Type-B)





CARPET AREA = 501 SFT.







#### **PLAN OF TYPE-B**









Tentative Layout-2BHK (Type-D)









#### **PLAN OF TYPE-C**



#### **CARPET AREA** = 525 SFT.













## Main Entry Gate View & Commercial









#### **Location Map**











Corporate Office: 217A-217B, 2nd Floor, Sun City Business Tower, Sector-54, Golf Course Road, Gurgaon sales@pyramidinfratech.com\* www.pyramidinfratech.com Ph: 0124-4274045, 0124-4104540