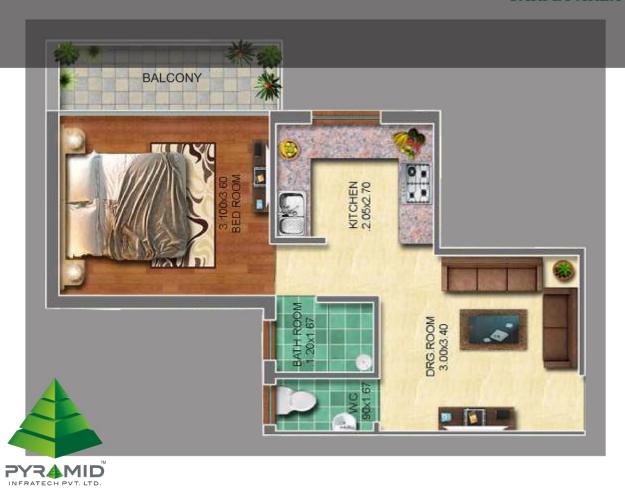

|
| Lift Lobby               | Granite/ Marble/ Kota Stone/ Tiles                                                                       |
| Chinaware                | Standard Fitting                                                                                         |
|                          | Standard Fitting                                                                                         |
| C.P Fittings             | Standard Fitting                                                                                         |
| C.P Fittings  Electrical |                                                                                                          |

#### **PLAN OF TYPE-A**





CARPETAREA = 348 SFT.





# Urban Homes

#### **PLAN OF TYPE-B**



**CARPET AREA** = 354 SFT.









## **PLAN OF TYPE-C**











Tentative Layout-1BHK (Type-B)







## **PLAN OF TYPE-A**







Tentative Layout-2BHK (Type-B)





CARPET AREA = 501 SFT.







#### **PLAN OF TYPE-B**









Tentative Layout-2BHK (Type-D)









#### **PLAN OF TYPE-C**



#### **CARPET AREA** = 525 SFT.













## Main Entry Gate View & Commercial









#### **Location Map**











Corporate Office: 217A-217B, 2nd Floor, Sun City Business Tower, Sector-54, Golf Course Road, Gurgaon sales@pyramidinfratech.com\* www.pyramidinfratech.com Ph: 0124-4274045, 0124-4104540