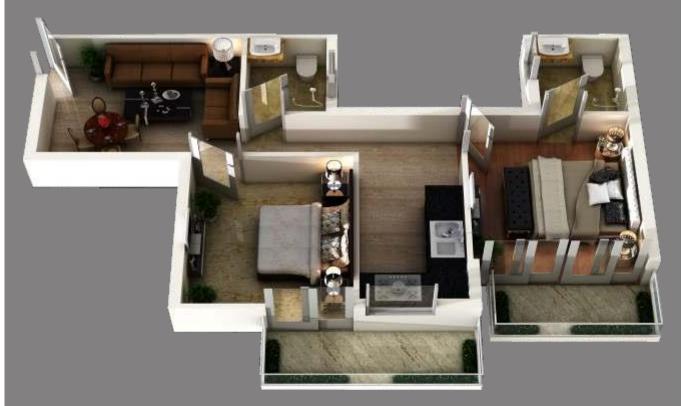

| Standard Fitting                                                                                         |
|                          | Standard Fitting                                                                                         |
| C.P Fittings             | Standard Fitting                                                                                         |
| C.P Fittings  Electrical |                                                                                                          |

#### **PLAN OF TYPE-A**





CARPETAREA = 348 SFT.





# Urban Homes

#### **PLAN OF TYPE-B**



**CARPET AREA** = 354 SFT.









## **PLAN OF TYPE-C**











Tentative Layout-1BHK (Type-B)







## **PLAN OF TYPE-A**







Tentative Layout-2BHK (Type-B)





CARPET AREA = 501 SFT.







#### **PLAN OF TYPE-B**









Tentative Layout-2BHK (Type-D)









#### **PLAN OF TYPE-C**



#### **CARPET AREA** = 525 SFT.













## Main Entry Gate View & Commercial









#### **Location Map**











Corporate Office: 217A-217B, 2nd Floor, Sun City Business Tower, Sector-54, Golf Course Road, Gurgaon sales@pyramidinfratech.com\* www.pyramidinfratech.com Ph: 0124-4274045, 0124-4104540