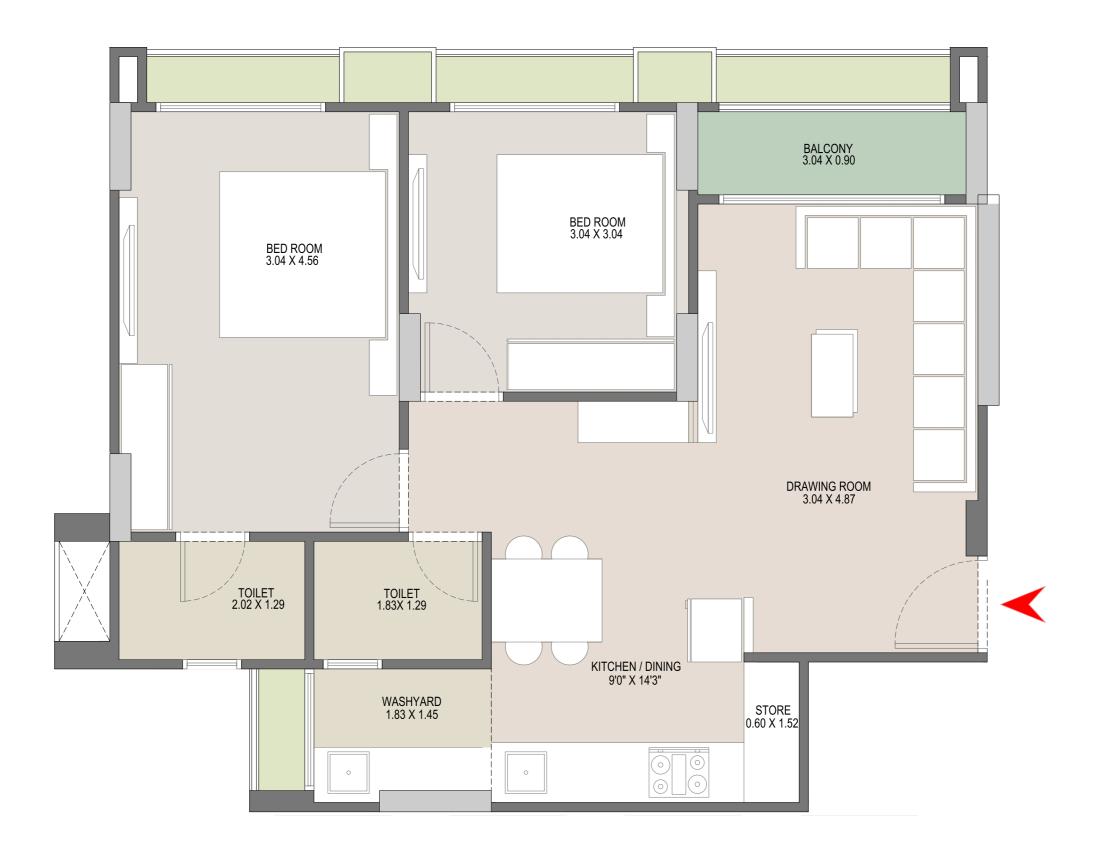

# **KAVISHA AER**

At Shela



3D VIEW - PROPOSED APARTMENT SCHEME AT SHELA













## **BASEMENT 1**







## 3 BHK - A UNIT





#### THE FACTS

#### **WALL FINISH**

INTERNAL: SMOOTH FINISH MALA PLASTER WITH PUTTY

EXTERNAL: DOUBLE COAT SAND FACED PLASTER OR TEXTURE FINISH.

#### **FLOORING**

VITRIFIED TILES FLOORING IN ALL ROOM

#### **KITCHEN**

•STANDING POLISHED NATURAL GRANITE KITCHEN PLATFORM WITH SINK & GLAZED TILES DADO ABOVE THE PLATFORM UP TO LINTEL LEVEL

#### **DOOR**

- DECORATIVE MAIN DOOR HAVING LOCK OF REPUTED COMPANY.
- •INTERNAL DOORS OF LAMINATED FLUSH DOORS OR COLOURED FLUSH DOOR.

#### **WINDOWS**

•ALUMINUM ANODIZED SECTION SLIDING WINDOWS WITH GLASS & STONE JAMBS.

#### TOILET

• CERAMIC TILES FLOORING ALL TOILETS, GLAZED TILES DADO UP TO LINTEL LEVEL.

#### **PLUMBING**

• CONCEALED PLUMBING OF GOOD QUALITY UPVC & CPVC PIPES, C.P. FITTINGS & SANITARY WARE OF REPUTED