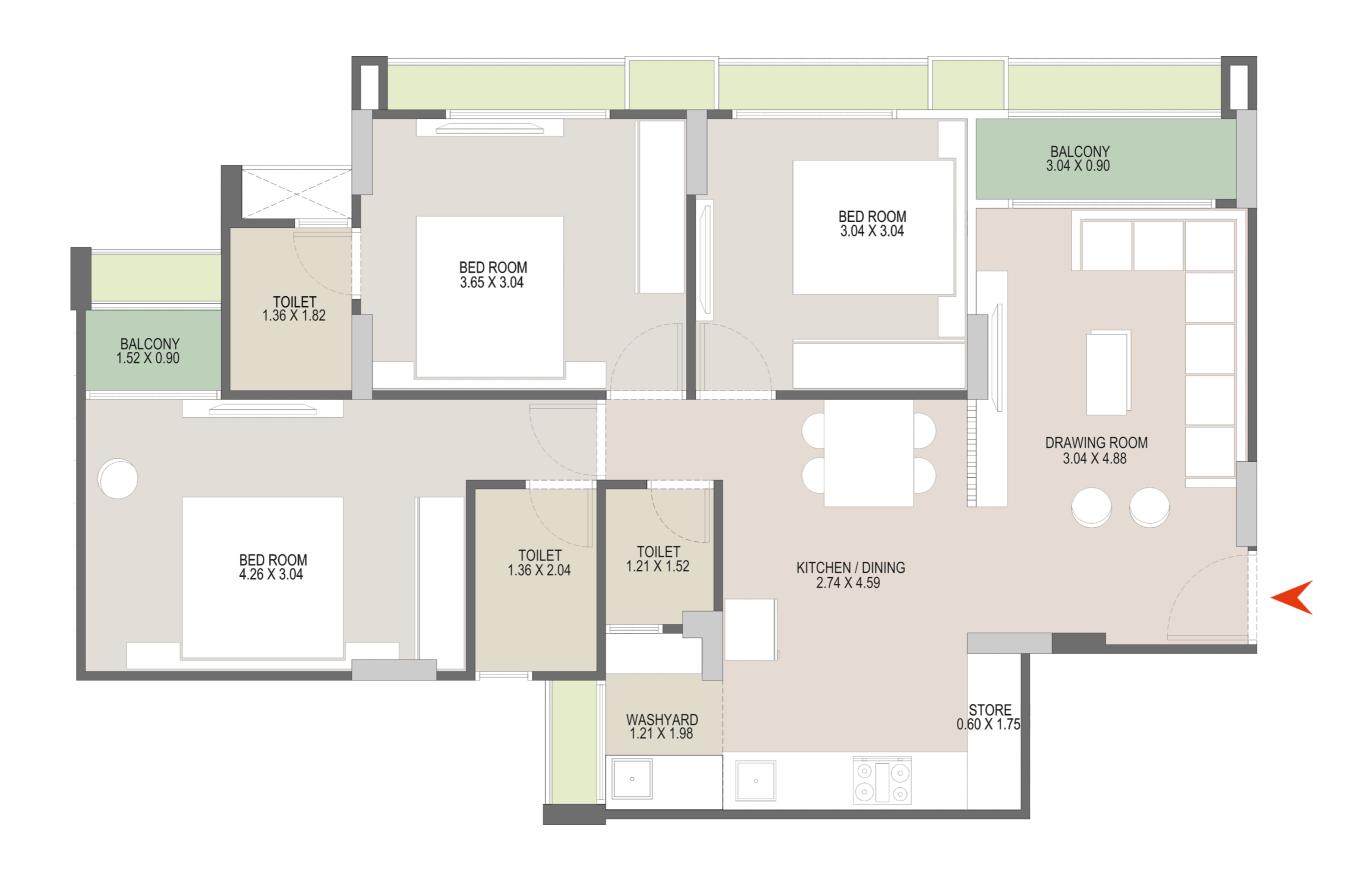

# **KAVISHA AER**

At Shela



3D VIEW - PROPOSED APARTMENT SCHEME AT SHELA













## **BASEMENT 1**







## 3 BHK - A UNIT





#### THE FACTS

#### **WALL FINISH**

INTERNAL: SMOOTH FINISH MALA PLASTER WITH PUTTY

EXTERNAL: DOUBLE COAT SAND FACED PLASTER OR TEXTURE FINISH.

#### **FLOORING**

VITRIFIED TILES FLOORING IN ALL ROOM

#### **KITCHEN**

•STANDING POLISHED NATURAL GRANITE KITCHEN PLATFORM WITH SINK & GLAZED TILES DADO ABOVE THE PLATFORM UP TO LINTEL LEVEL

#### **DOOR**

- DECORATIVE MAIN DOOR HAVING LOCK OF REPUTED COMPANY.
- •INTERNAL DOORS OF LAMINATED FLUSH DOORS OR COLOURED FLUSH DOOR.

#### **WINDOWS**

•ALUMINUM ANODIZED SECTION SLIDING WINDOWS WITH GLASS & STONE JAMBS.

#### TOILET

• CERAMIC TILES FLOORING ALL TOILETS, GLAZED TILES DADO UP TO LINTEL LEVEL.

#### **PLUMBING**

• CONCEALED PLUMBING OF GOOD QUALITY UPVC & CPVC PIPES, C.P. FITTINGS & SANITARY WARE OF REPUTED BRANDS.

#### **ELECTR