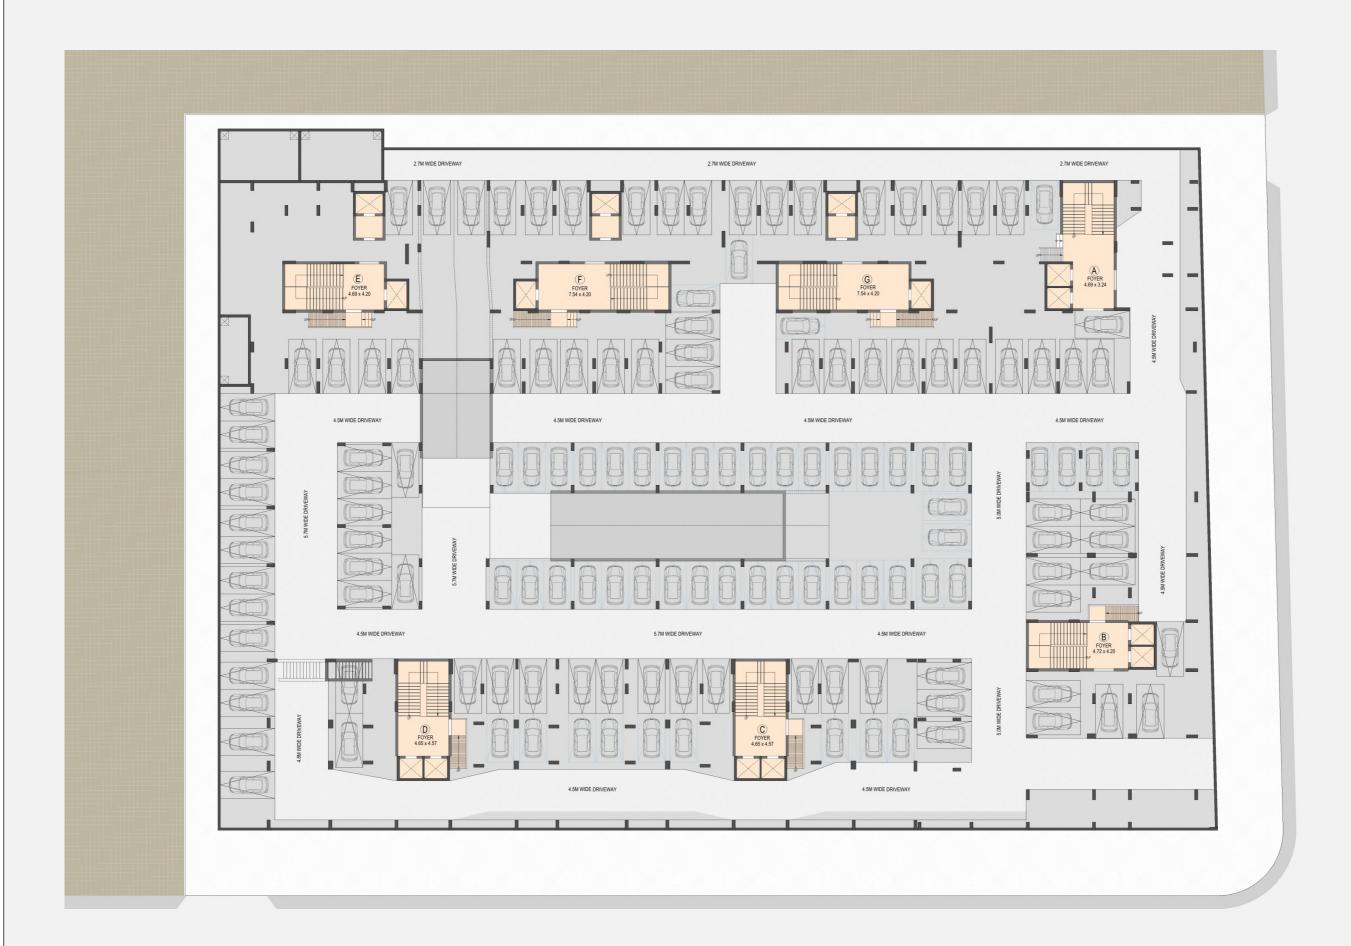

# **KAVISHA AER**

At Shela



3D VIEW - PROPOSED APARTMENT SCHEME AT SHELA













## **BASEMENT 1**







## 3 BHK - A UNIT





#### THE FACTS

#### **WALL FINISH**

INTERNAL: SMOOTH FINISH MALA PLASTER WITH PUTTY

EXTERNAL: DOUBLE COAT SAND FACED PLASTER OR TEXTURE FINISH.

#### **FLOORING**

VITRIFIED TILES FLOORING IN ALL ROOM

#### **KITCHEN**

•STANDING POLISHED NATURAL GRANITE KITCHEN PLATFORM WITH SINK & GLAZED TILES DADO ABOVE THE PLATFORM UP TO LINTEL LEVEL

#### **DOOR**

- DECORATIVE MAIN DOOR HAVING LOCK OF REPUTED COMPANY.
- •INTERNAL DOORS OF LAMINATED FLUSH DOORS OR COLOURED FLUSH DOOR.

#### **WINDOWS**

•ALUMINUM ANODIZED SECTION SLIDING WINDOWS WITH GLASS & STONE JAMBS.

#### TOILET

• CERAMIC TILES FLOORING ALL TOILETS, GLAZED TILES DADO UP TO LINTEL LEVEL.

#### **PLUMBING**

• CONCEALED PLUMBING OF GOOD QUALITY UPVC & CPVC PIPES, C.P. FITTINGS & SANITARY WARE OF REP