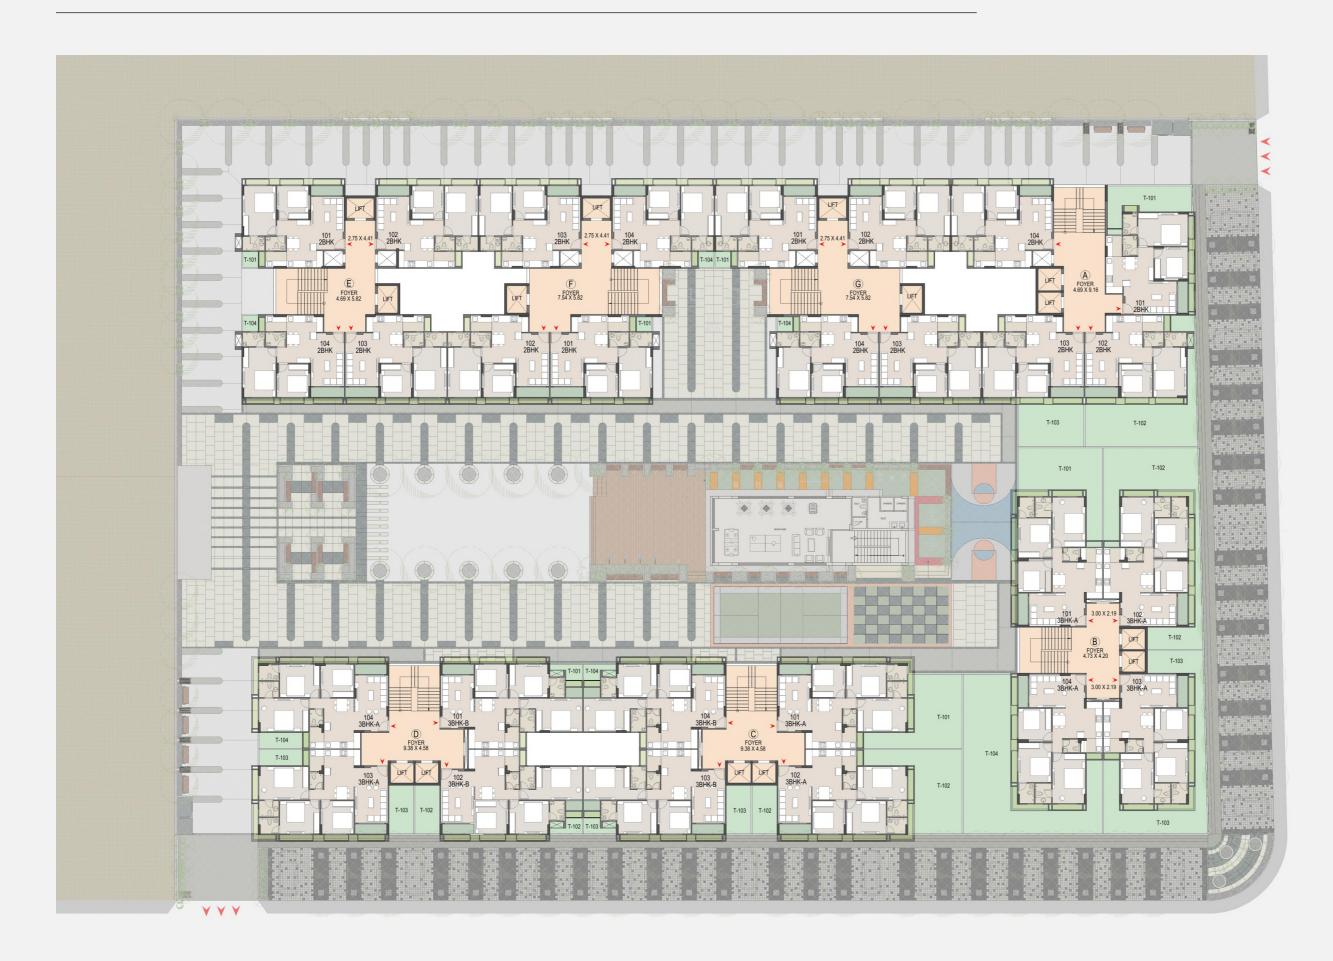

# **KAVISHA AER**

At Shela



3D VIEW - PROPOSED APARTMENT SCHEME AT SHELA













## **BASEMENT 1**







## 3 BHK - A UNIT





#### THE FACTS

#### **WALL FINISH**

INTERNAL: SMOOTH FINISH MALA PLASTER WITH PUTTY

EXTERNAL: DOUBLE COAT SAND FACED PLASTER OR TEXTURE FINISH.

#### **FLOORING**

VITRIFIED TILES FLOORING IN ALL ROOM

#### **KITCHEN**

•STANDING POLISHED NATURAL GRANITE KITCHEN PLATFORM WITH SINK & GLAZED TILES DADO ABOVE THE PLATFORM UP TO LINTEL LEVEL

#### **DOOR**

- DECORATIVE MAIN DOOR HAVING LOCK OF REPUTED COMPANY.
- •INTERNAL DOORS OF LAMINATED FLUSH DOORS OR COLOURED FLUSH DOOR.

#### **WINDOWS**

•ALUMINUM ANODIZED SECTION SLIDING WINDOWS WITH GLASS & STONE JAMBS.

#### TOILET

• CERAMIC TILES FLOORING ALL TOILETS, GLAZED TILES DADO UP TO LINTEL LEVEL.

#### **PLUMBING**

• CONCEALED PLUMBING OF GOOD QUALITY UPVC & CPVC PIPES, C.P. FITTIN