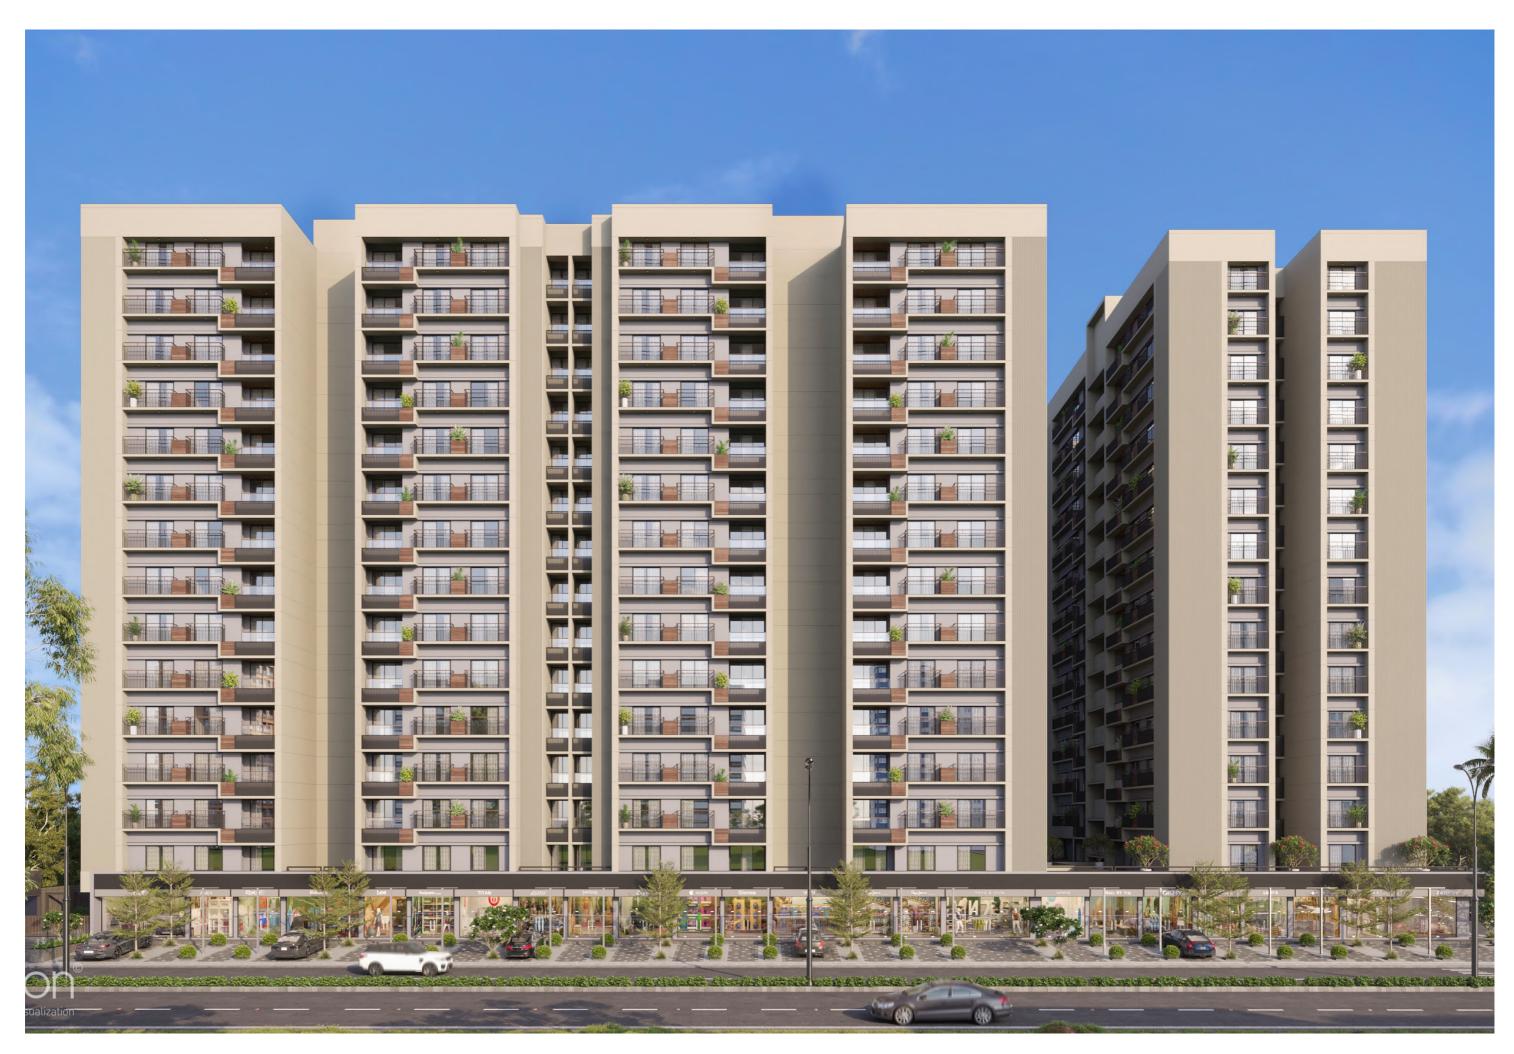

# **KAVISHA AER**

At Shela



3D VIEW - PROPOSED APARTMENT SCHEME AT SHELA













## **BASEMENT 1**







## 3 BHK - A UNIT





#### THE FACTS

#### **WALL FINISH**

INTERNAL: SMOOTH FINISH MALA PLASTER WITH PUTTY

EXTERNAL: DOUBLE COAT SAND FACED PLASTER OR TEXTURE FINISH.

#### **FLOORING**

VITRIFIED TILES FLOORING IN ALL ROOM

#### **KITCHEN**

•STANDING POLISHED NATURAL GRANITE KITCHEN PLATFORM WITH SINK & GLAZED TILES DADO ABOVE THE PLATFORM UP TO LINTEL LEVEL

#### **DOOR**

- DECORATIVE MAIN DOOR HAVING LOCK OF REPUTED COMPANY.
- •INTERNAL DOORS OF LAMINATED FLUSH DOORS OR COLOURED FLUSH DOOR.

#### **WINDOWS**

•ALUMINUM ANODIZED SECTION SLIDING WINDOWS WITH GLASS & STONE JAMBS.

#### TOILET

• CERAMIC TILES FLOORING ALL TOILETS, GLAZED TILES DADO UP TO LINTEL LEVEL.

#### **PLUMBING**

• CONCEALED P