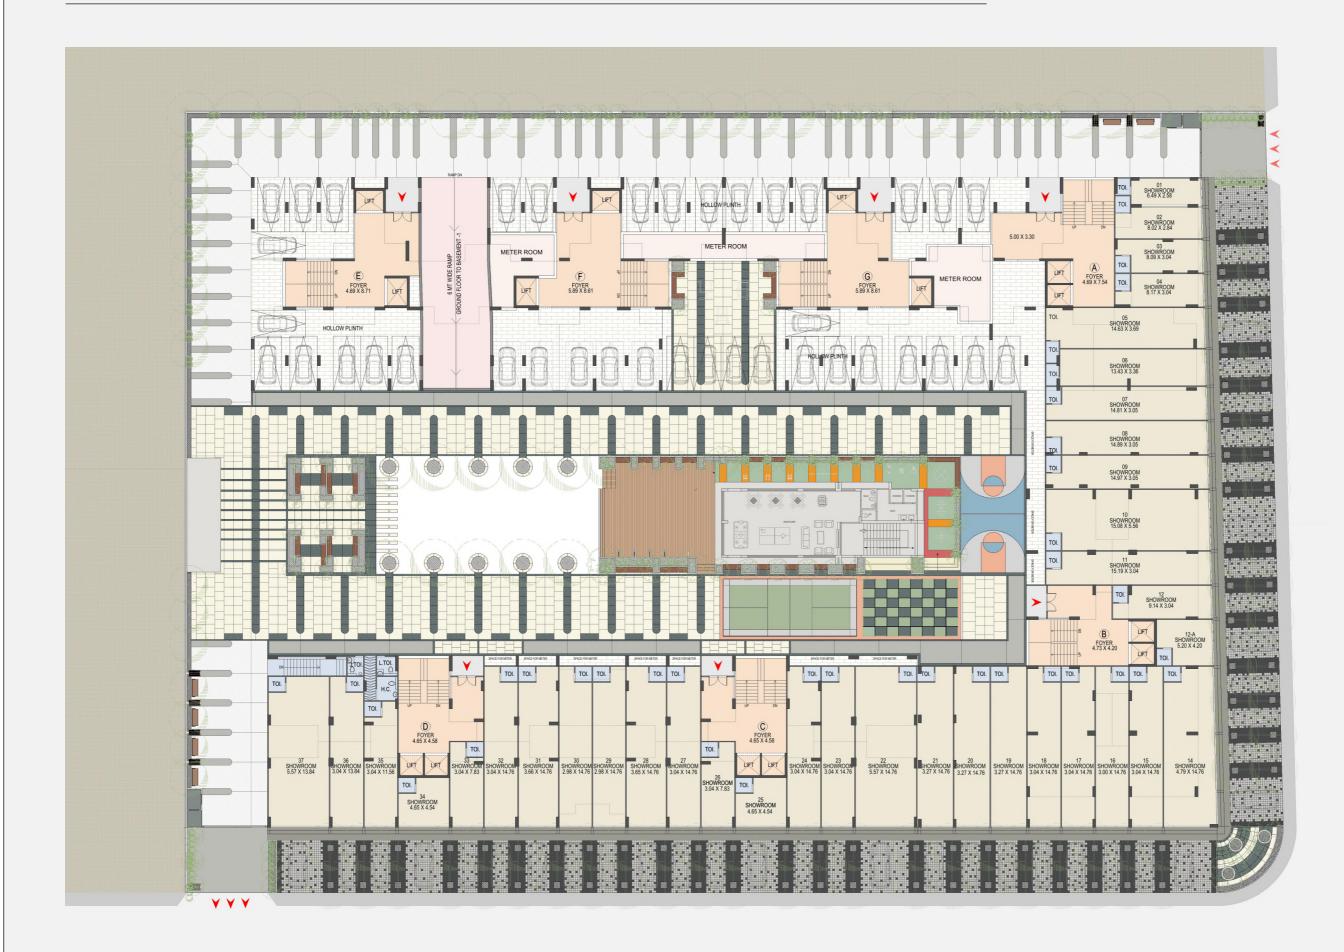

# **KAVISHA AER**

At Shela



3D VIEW - PROPOSED APARTMENT SCHEME AT SHELA













## **BASEMENT 1**







## 3 BHK - A UNIT





#### THE FACTS

#### **WALL FINISH**

INTERNAL: SMOOTH FINISH MALA PLASTER WITH PUTTY

EXTERNAL: DOUBLE COAT SAND FACED PLASTER OR TEXTURE FINISH.

#### **FLOORING**

VITRIFIED TILES FLOORING IN ALL ROOM

#### **KITCHEN**

•STANDING POLISHED NATURAL GRANITE KITCHEN PLATFORM WITH SINK & GLAZED TILES DADO ABOVE THE PLATFORM UP TO LINTEL LEVEL

#### **DOOR**

- DECORATIVE MAIN DOOR HAVING LOCK OF REPUTED COMPANY.
- •INTERNAL DOORS OF LAMINATED FLUSH DOORS OR COLOURED FLUSH DOOR.

#### **WINDOWS**

•ALUMINUM ANODIZED SECTION SLIDING WINDOWS WITH GLASS & STONE JAMBS.

#### TOILET

• CERAMIC TILES FLOORING ALL TOILETS, GLAZED TILES DADO UP TO LINTEL LEVEL.

#### **PLUMBING**

• CONCEALED PLUMBING OF GOOD QUALITY UPVC & CPVC PIPES, C.P. FI