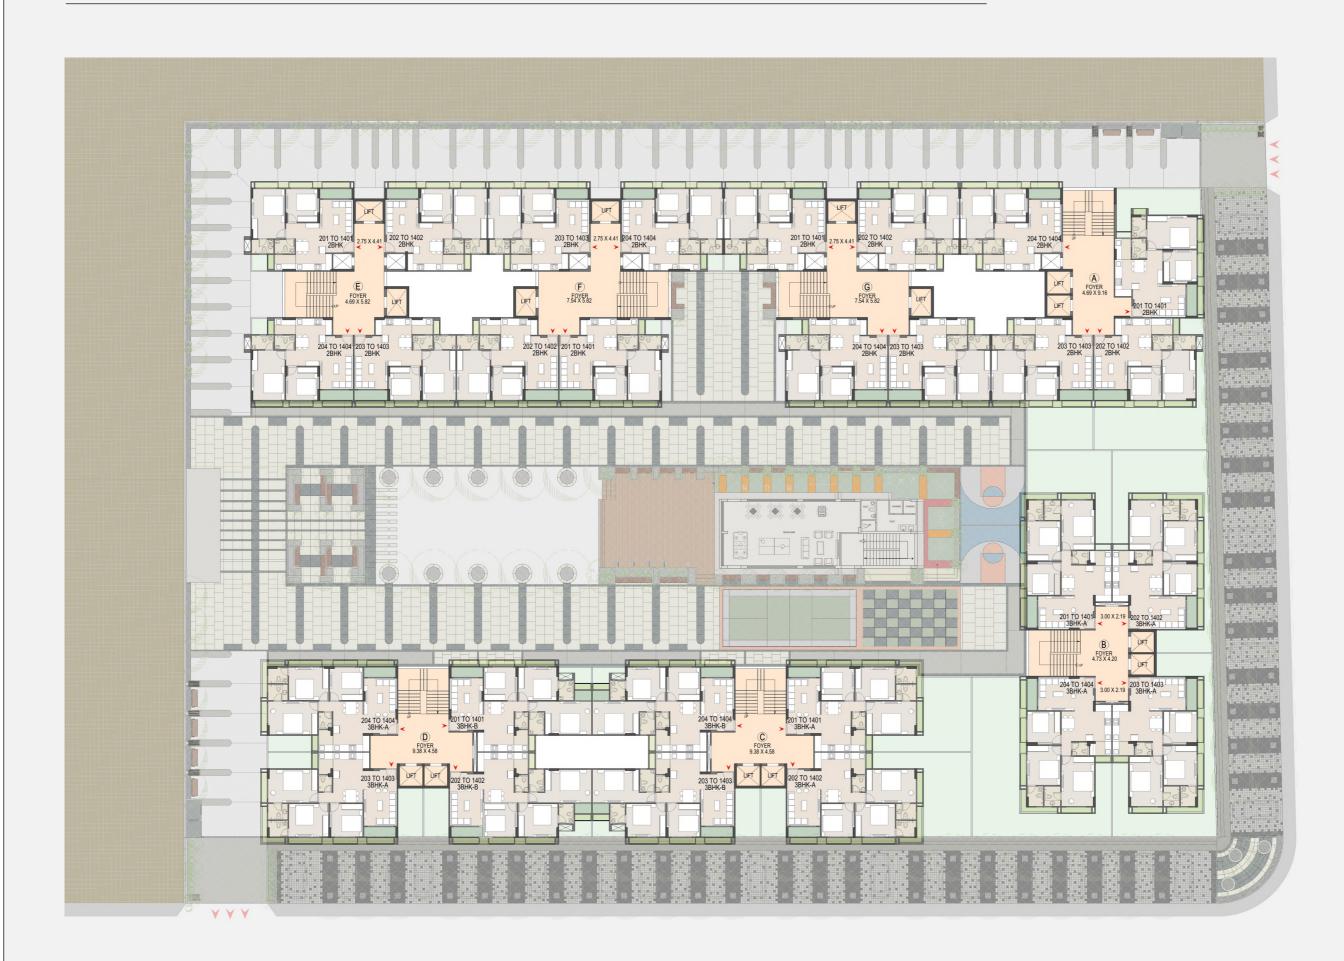

# **KAVISHA AER**

At Shela



3D VIEW - PROPOSED APARTMENT SCHEME AT SHELA













## **BASEMENT 1**







## 3 BHK - A UNIT





#### THE FACTS

#### **WALL FINISH**

INTERNAL: SMOOTH FINISH MALA PLASTER WITH PUTTY

EXTERNAL: DOUBLE COAT SAND FACED PLASTER OR TEXTURE FINISH.

#### **FLOORING**

VITRIFIED TILES FLOORING IN ALL ROOM

#### **KITCHEN**

•STANDING POLISHED NATURAL GRANITE KITCHEN PLATFORM WITH SINK & GLAZED TILES DADO ABOVE THE PLATFORM UP TO LINTEL LEVEL

#### **DOOR**

- DECORATIVE MAIN DOOR HAVING LOCK OF REPUTED COMPANY.
- •INTERNAL DOORS OF LAMINATED FLUSH DOORS OR COLOURED FLUSH DOOR.

#### **WINDOWS**

•ALUMINUM ANODIZED SECTION SLIDING WINDOWS WITH GLASS & STONE JAMBS.

#### TOILET

• CERAMIC TILES FLOORING ALL TOILETS, GLAZED TILES DADO UP TO LINTEL LEVEL.

#### **PLUMBING**

• CONCEALED PLUMBING OF GOOD QUALITY UPVC & CPVC PIPES, C.P. FITTINGS &