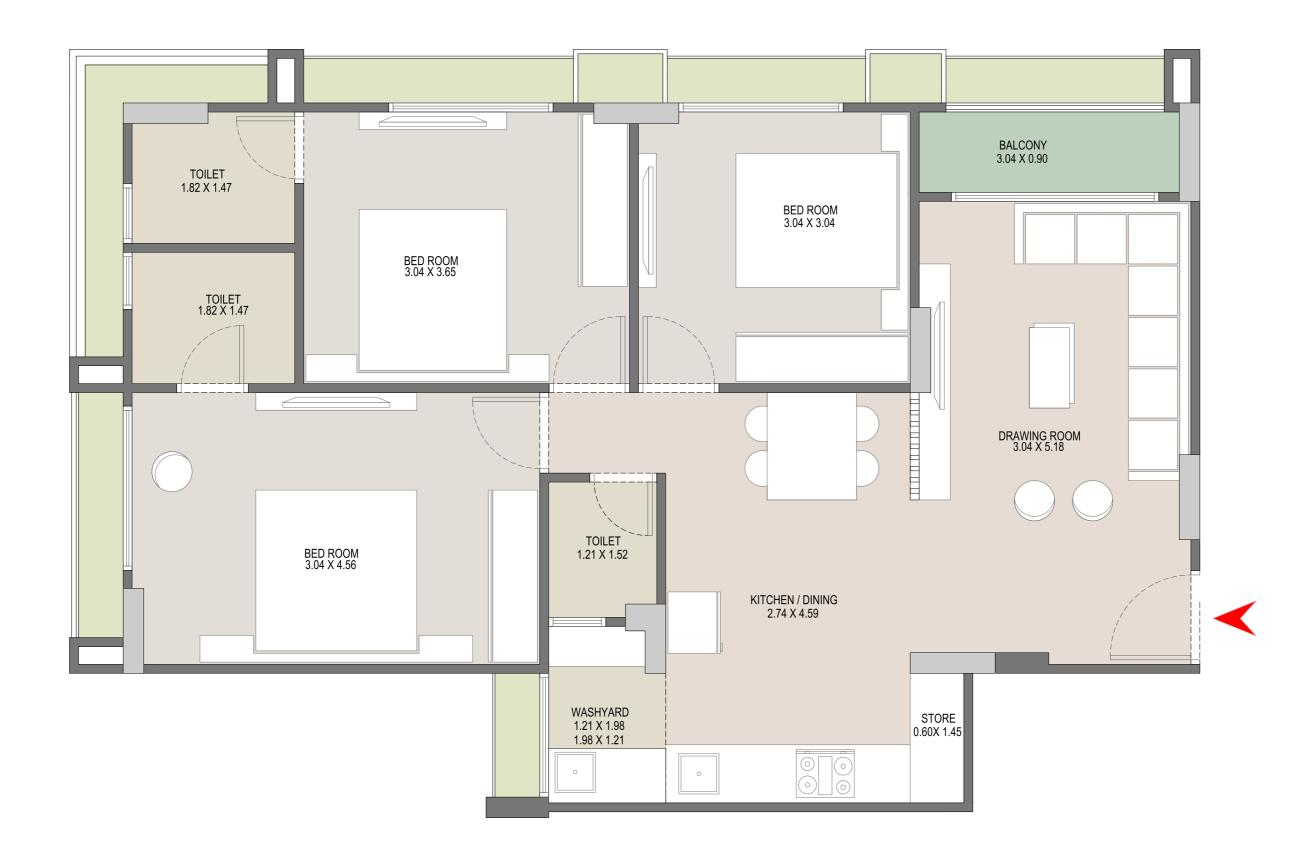

# **KAVISHA AER**

At Shela



3D VIEW - PROPOSED APARTMENT SCHEME AT SHELA













## **BASEMENT 1**







## 3 BHK - A UNIT





#### THE FACTS

#### **WALL FINISH**

INTERNAL: SMOOTH FINISH MALA PLASTER WITH PUTTY

EXTERNAL: DOUBLE COAT SAND FACED PLASTER OR TEXTURE FINISH.

#### **FLOORING**

VITRIFIED TILES FLOORING IN ALL ROOM

#### **KITCHEN**

•STANDING POLISHED NATURAL GRANITE KITCHEN PLATFORM WITH SINK & GLAZED TILES DADO ABOVE THE PLATFORM UP TO LINTEL LEVEL

#### **DOOR**

- DECORATIVE MAIN DOOR HAVING LOCK OF REPUTED COMPANY.
- •INTERNAL DOORS OF LAMINATED FLUSH DOORS OR COLOURED FLUSH DOOR.

#### **WINDOWS**

•ALUMINUM ANODIZED SECTION SLIDING WINDOWS WITH GLASS & STONE JAMBS.

#### TOILET

• CERAMIC TILES FLOORING ALL TOILETS, GLAZED TILES DADO UP TO LINTEL LEVEL.

#### **PLUMBING**

• CONCEALED PLUMBING OF GOOD QUALITY UPVC & CPVC PIPES, C.P. FITTINGS & SANITARY WARE OF REPUTED BRANDS.

#### **ELEC