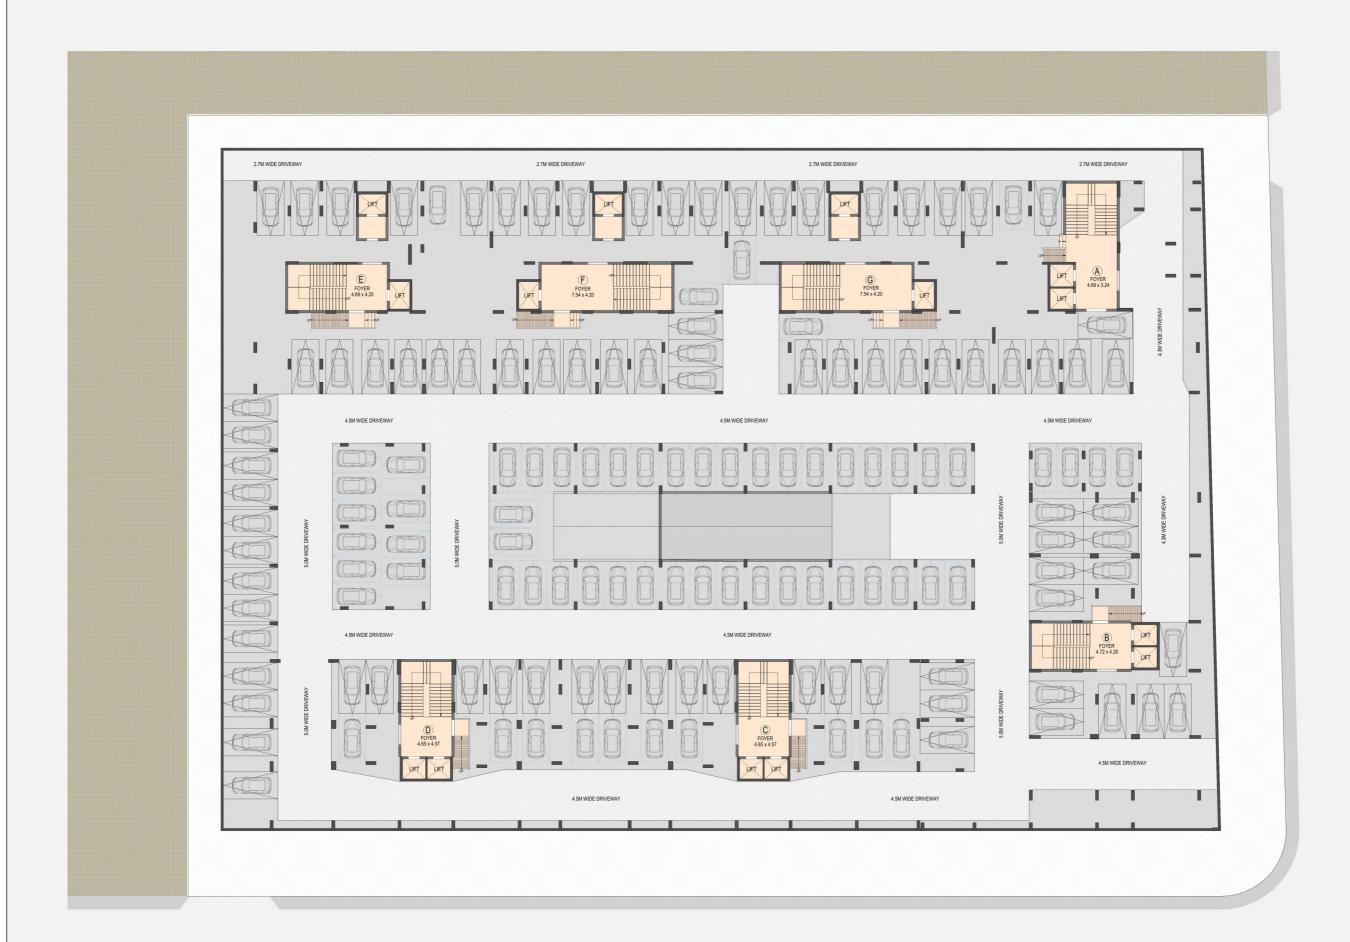

# **KAVISHA AER**

At Shela



3D VIEW - PROPOSED APARTMENT SCHEME AT SHELA













## **BASEMENT 1**







## 3 BHK - A UNIT





#### THE FACTS

#### **WALL FINISH**

INTERNAL: SMOOTH FINISH MALA PLASTER WITH PUTTY

EXTERNAL: DOUBLE COAT SAND FACED PLASTER OR TEXTURE FINISH.

#### **FLOORING**

VITRIFIED TILES FLOORING IN ALL ROOM

#### **KITCHEN**

•STANDING POLISHED NATURAL GRANITE KITCHEN PLATFORM WITH SINK & GLAZED TILES DADO ABOVE THE PLATFORM UP TO LINTEL LEVEL

#### **DOOR**

- DECORATIVE MAIN DOOR HAVING LOCK OF REPUTED COMPANY.
- •INTERNAL DOORS OF LAMINATED FLUSH DOORS OR COLOURED FLUSH DOOR.

#### **WINDOWS**

•ALUMINUM ANODIZED SECTION SLIDING WINDOWS WITH GLASS & STONE JAMBS.

#### TOILET

• CERAMIC TILES FLOORING ALL TOILETS, GLAZED TILES DADO UP TO LINTEL LEVEL.

#### **PLUMBING**

• CONCEALED PLUMBING OF GOOD QUALITY UPVC & CPVC PIPES, C.P. FITTINGS & SANITARY WARE OF REPUT