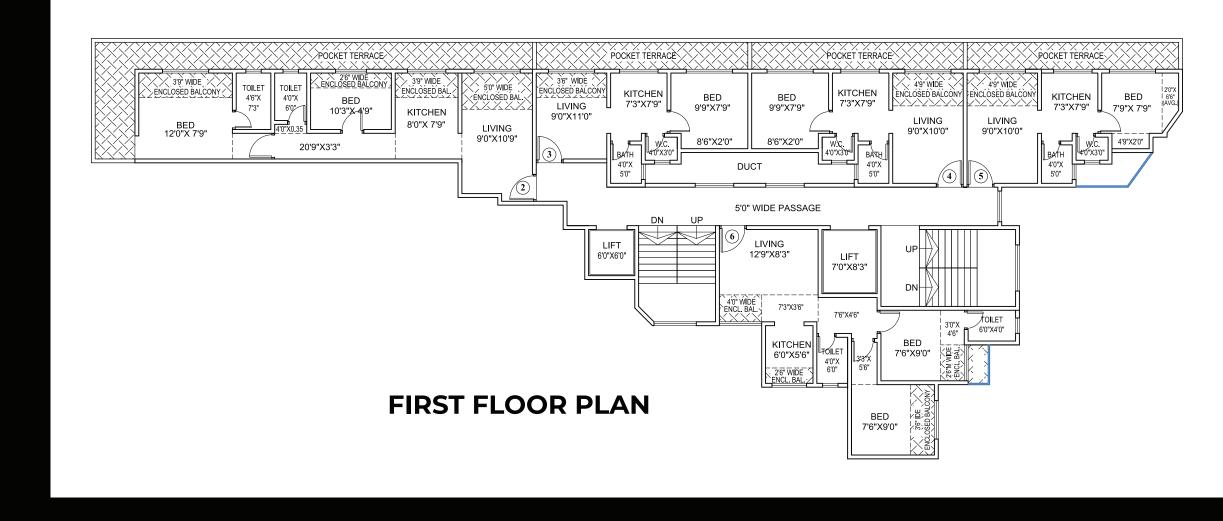

at redefine comfort, and panoramic views of the city skyline, every detail exudes elegance.

Immerse yourself in a world where sophistication meets modern convenience, where every moment is a testament to refined living.











# Top notch facilities and amenities:

- Gym at ground floor
- Drivers room at ground floor
- Above standard fittings & fixtures
- Geysers in each unit
- Integrated security system/Intercom
- Premium vitrified flooring
- Concealed electrical wiring
- All Cable TV, Telephone, Internet & other power outlets provisions

Mesmerizing Lake View from the 10th Floors





## **Architect:**

En-Con Architects & Structural Consultants, Vasai (W)

### **Site Address:**

97/1 2/4/6, Behind Hotel Mairead & Zar Complex, Waliv, Vasai (E), Palghar





#### **FLOOR LAYOUT**





#### **FLOOR LAYOUT**





1BHK



2BHK





## REDEFINED MODULAR KITCHENS





**EXQUISITE CEILING DESIGNS** 





6th Floor, Harshvardhan Chambers, next to Oshiwara Police Station Rd, Oshiwara, Mumbai, Maharashtra 400102

+91 9372235721 | +91 9820979922 | +91 22 49785411

www.bluekeyllp.com

**Legal Advisors** 

Noel Dabre & Dhananjay Chavan