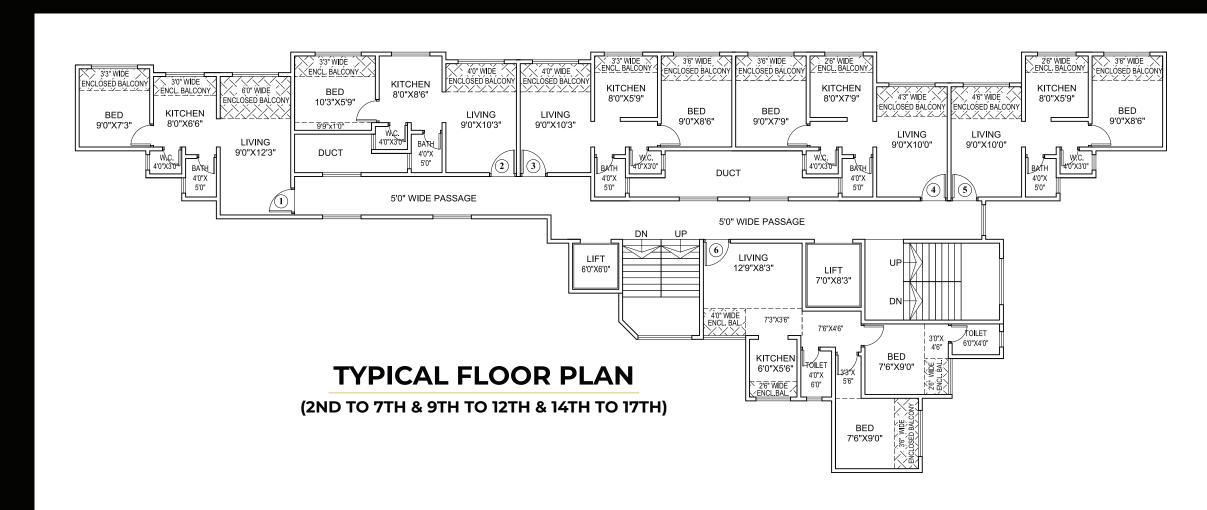

panoramic views of the city skyline, every detail exudes elegance.

Immerse yourself in a world where sophistication meets modern convenience, where every moment is a testament to refined living.











# Top notch facilities and amenities:

- Gym at ground floor
- Drivers room at ground floor
- Above standard fittings & fixtures
- Geysers in each unit
- Integrated security system/Intercom
- Premium vitrified flooring
- Concealed electrical wiring
- All Cable TV, Telephone, Internet & other power outlets provisions

Mesmerizing Lake View from the 10th Floors





## **Architect:**

En-Con Architects & Structural Consultants, Vasai (W)

### **Site Address:**

97/1 2/4/6, Behind Hotel Mairead & Zar Complex, Waliv, Vasai (E), Palghar





#### **FLOOR LAYOUT**





#### **FLOOR LAYOUT**





1BHK



2BHK





## REDEFINED MODULAR KITCHENS





**EXQUISITE CEILING DESIGNS** 





6th Floor, Harshvardhan Chambers, next to Oshiwara Police Station Rd, Oshiwara, Mumbai, Maharashtra 400102

+91 9372235721 | +91 9820979922 | +91 22 49785411

www.bluekeyllp.com

**Legal Advisors** 

Noel Dabre & Dhananjay Chavan