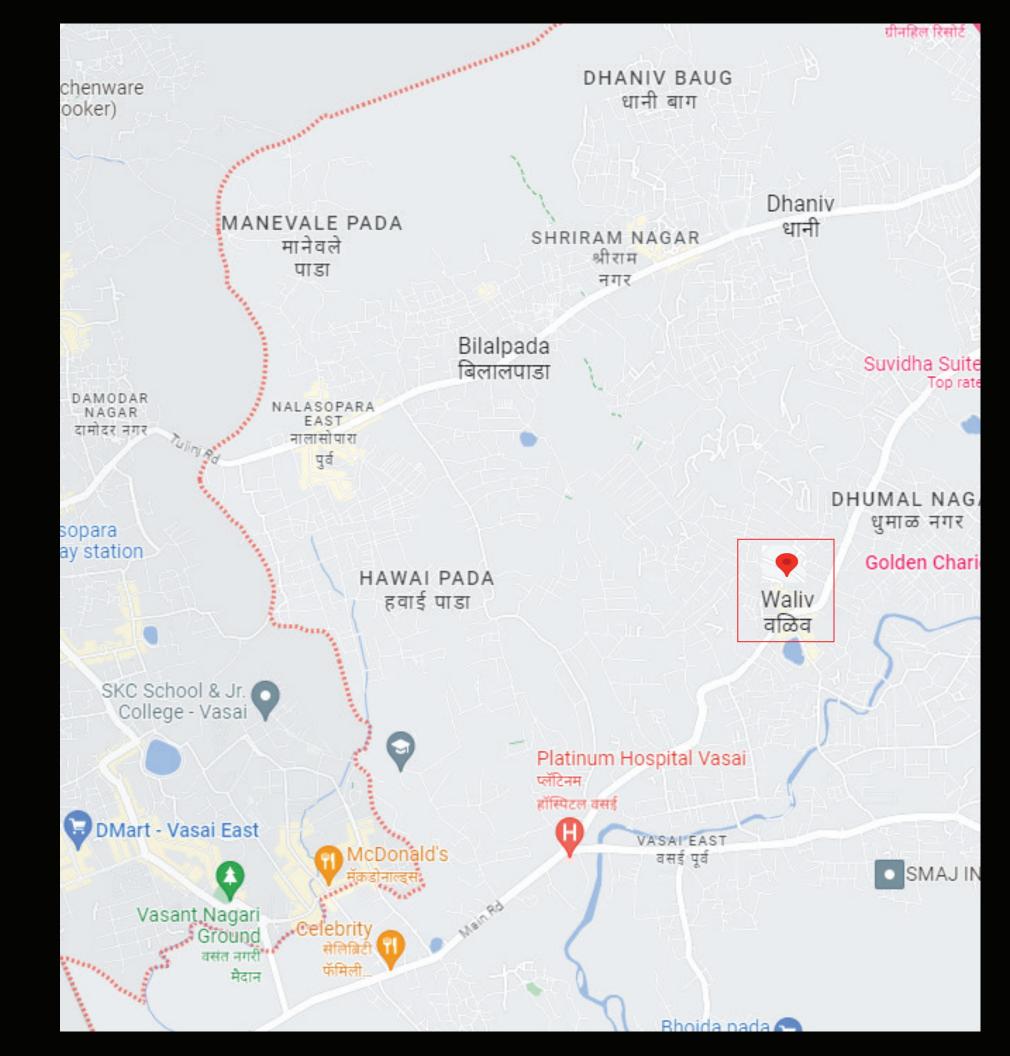

### **Site Address:**

97/1 2/4/6, Behind Hotel Mairead & Zar Complex, Waliv, Vasai (E), Palghar