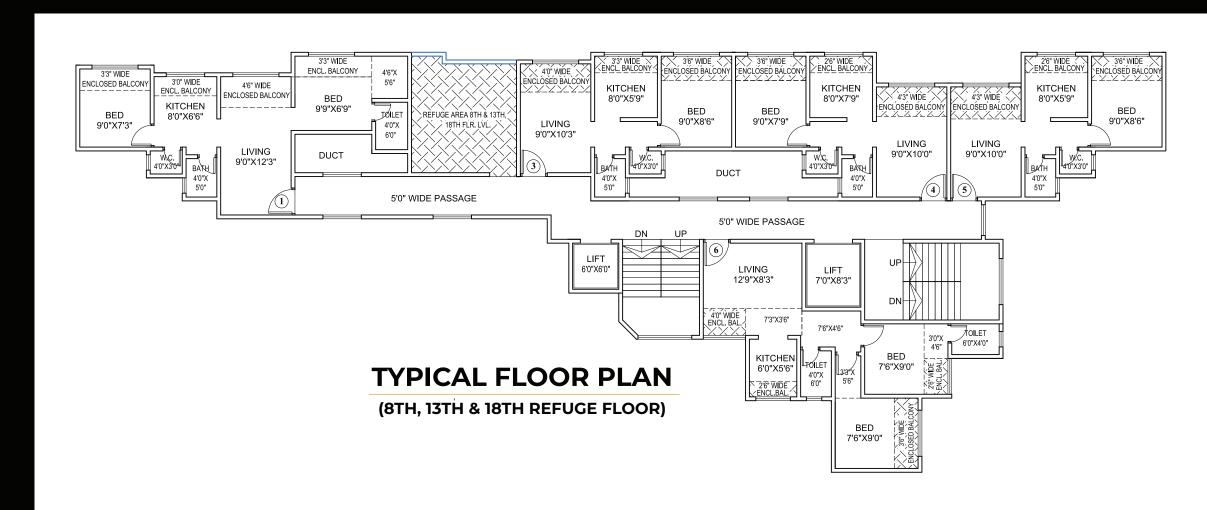

that redefine comfort, and panoramic views of the city skyline, every detail exudes elegance.

Immerse yourself in a world where sophistication meets modern convenience, where every moment is a testament to refined living.











# Top notch facilities and amenities:

- Gym at ground floor
- Drivers room at ground floor
- Above standard fittings & fixtures
- Geysers in each unit
- Integrated security system/Intercom
- Premium vitrified flooring
- Concealed electrical wiring
- All Cable TV, Telephone, Internet & other power outlets provisions

Mesmerizing Lake View from the 10th Floors





## **Architect:**

En-Con Architects & Structural Consultants, Vasai (W)

### **Site Address:**

97/1 2/4/6, Behind Hotel Mairead & Zar Complex, Waliv, Vasai (E), Palghar





#### **FLOOR LAYOUT**





#### **FLOOR LAYOUT**





1BHK



2BHK





## REDEFINED MODULAR KITCHENS





**EXQUISITE CEILING DESIGNS** 





6th Floor, Harshvardhan Chambers, next to Oshiwara Police Station Rd, Oshiwara, Mumbai, Maharashtra 400102

+91 9372235721 | +91 9820979922 | +91 22 49785411

www.bluekeyllp.com

**Legal Advisors** 

Noel Dabre & Dhananjay Chavan