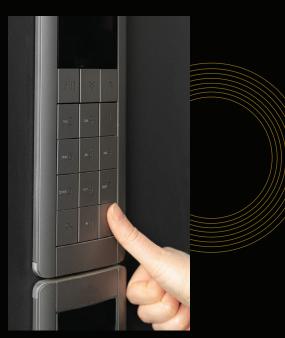

# Top notch facilities and amenities:

- Gym at ground floor
- Drivers room at ground floor
- Above standard fittings & fixtures
- Geysers in each unit
- Integrated security system/Intercom
- Premium vitrified flooring
- Concealed electrical wiring
- All Cable TV, Telephone, Internet & other power outlets provisions