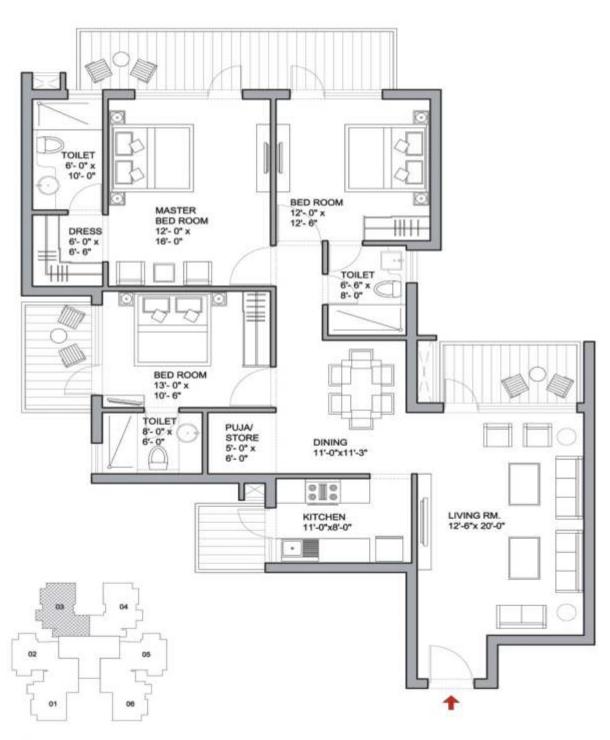

Do join us to see what life could be ...

TYPE - 2BHK SUPER AREA-1360 SQ.FT.

TYPE - 3BHK SUPER AREA-1645 SQ.FT.

TYPE - 3BHK SUPER AREA-1660 SQ.FT.

TYPE - 3BHK SUPER AREA-1660 SQ.FT.

TYPE - 3BHK SUPER AREA-1790 SQ.FT.

tsq.mt. = 10.764sq.ft.

TYPE - 3BHK SUPER AREA-1810 SQ.FT.

TOWERS A, B, C, D & I 01 & 06 only in Tower A