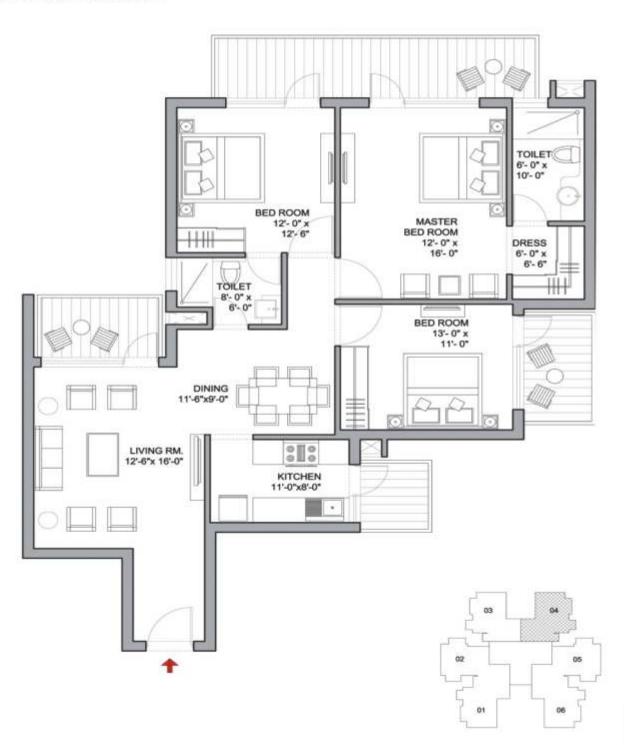

Do join us to see what life could be ...

TYPE - 2BHK SUPER AREA-1360 SQ.FT.

TYPE - 3BHK SUPER AREA-1645 SQ.FT.

TYPE - 3BHK SUPER AREA-1660 SQ.FT.

TYPE - 3BHK SUPER AREA-1660 SQ.FT.

TYPE - 3BHK SUPER AREA-1790 SQ.FT.

tsq.mt. = 10.764sq.ft.

TYPE - 3BHK SUPER AREA-1810 SQ.FT.

TOWERS A, B, C, D & I 01 & 06 only in Tower A