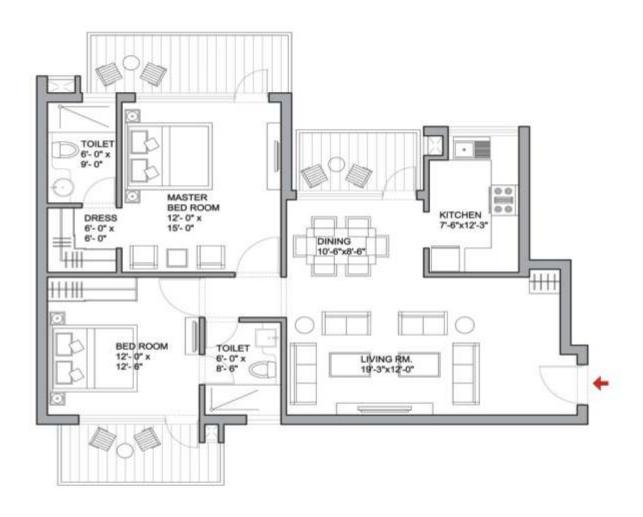

Do join us to see what life could be ...

TYPE - 2BHK SUPER AREA-1360 SQ.FT.

TYPE - 3BHK SUPER AREA-1645 SQ.FT.

TYPE - 3BHK SUPER AREA-1660 SQ.FT.

TYPE - 3BHK SUPER AREA-1660 SQ.FT.

TYPE - 3BHK SUPER AREA-1790 SQ.FT.