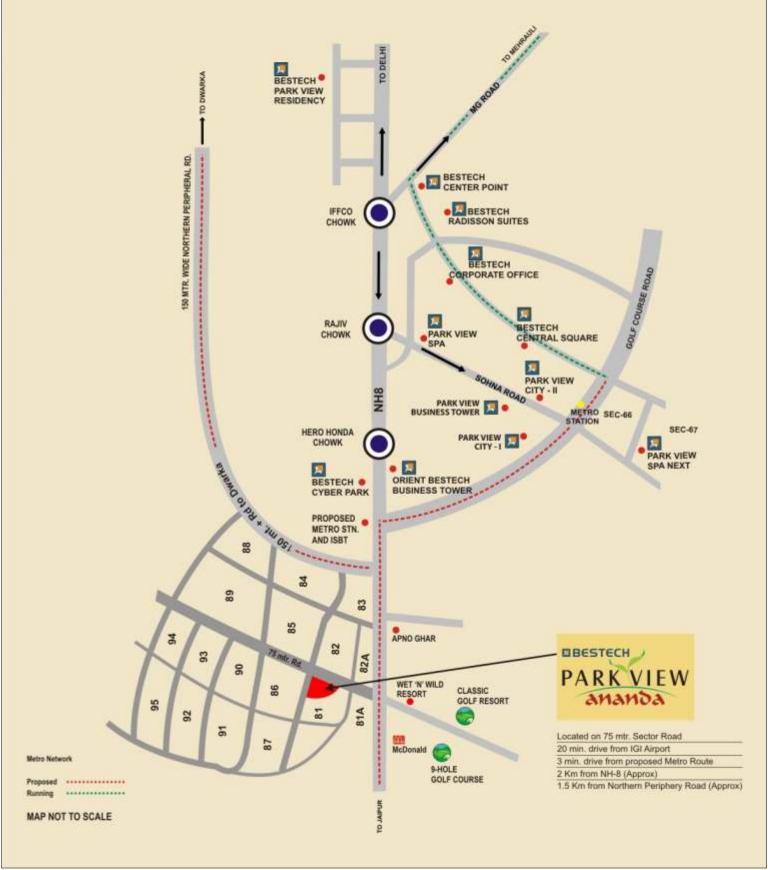

|
| LIFT<br>LOBBIES              |                                                           | Granite / Imp. or Indian marble  |                                                              |                                         |                                                                                                                                                        |
| EXTERNAL<br>FACADE           | Permanent<br>Texture /<br>Paint Finishes                  |                                  |                                                              |                                         |                                                                                                                                                        |







BESTECH INDIA (PVT.) LTD.
Bestech House 124, Sector 44, Gurgaon- 122002

Tel: 91-124-4540077 Fax: 91-124-4540033

Email: sales@bestechgroup.com, www.bestechgroup.com





## LIVING LARGER THAN LIFE IS A DREAM. MAKE IT A HABIT IN YOUR OWN VILLA.

Designed by the world renowned architect firm Chapman Taylor, the Bestech Park View Ananda offers a premium lifestyle that's not only grand but undoubtedly stylish too. The Park View Ananda residential project offers 14 exquisite 5 BHK villas, called Ananda Villas, starting from 5480 square feet. Charming and heartening through every corner of the home, these luxury villas presents you an enormous amount of space to design your home your way.

### BEST OF LUXURY

These 14 luxury villas are designed for the discerning few who wish to live a pala