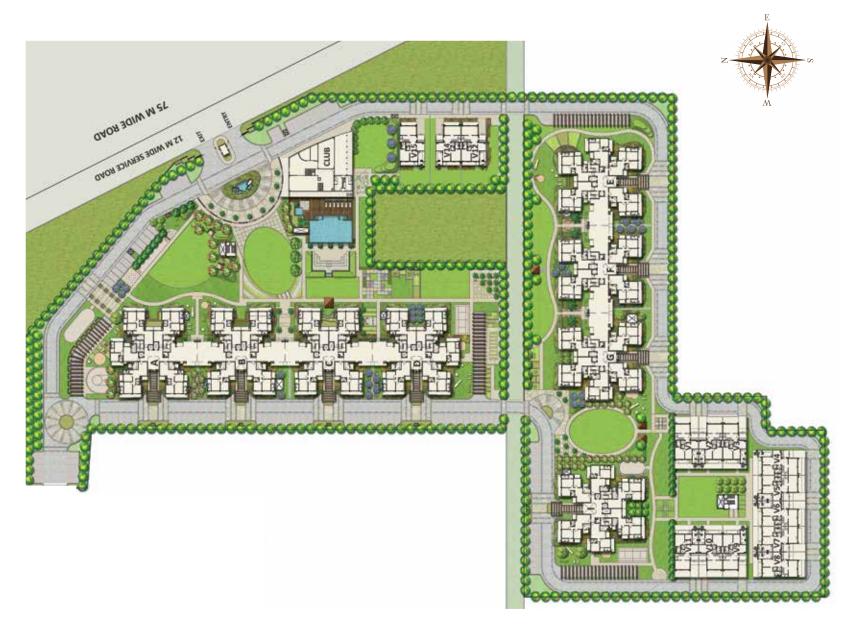

## SITE PLAN

- 1. Club/Multi-purpose Hall/Cafeteria
- 2. Pool
- 3. Kids' Pool
- 4. Basketball Court
- 5. Tennis Court
- 6. Badmiton Court
- 7. Cricket Net
- 8. Squash Court
- 9. Skating Rink
- 10. Amphitheatre
- 11. Kids Play Area and Sand Pits
- 12. Jogging & walking tracks
- 13. Yoga Huts
- 14. Basement Parking
- 15. Surface Parking
- 16. Pets Garden
- 17. Central Garden
- 18. Villas