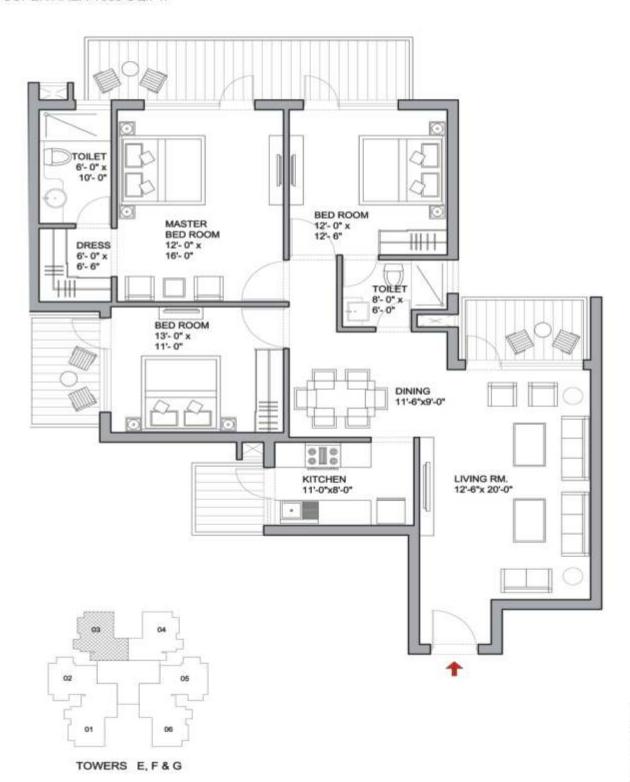

Do join us to see what life could be ...

TYPE - 2BHK SUPER AREA-1360 SQ.FT.

TYPE - 3BHK SUPER AREA-1645 SQ.FT.

TYPE - 3BHK SUPER AREA-1660 SQ.FT.

TYPE - 3BHK SUPER AREA-1660 SQ.FT.

TYPE - 3BHK SUPER AREA-1790 SQ.FT.

tsq.mt. = 10.764sq.ft.

TYPE - 3BHK SUPER AREA-1810 SQ.FT.

TOWERS A, B, C, D & I 01 & 06 only in Tower A