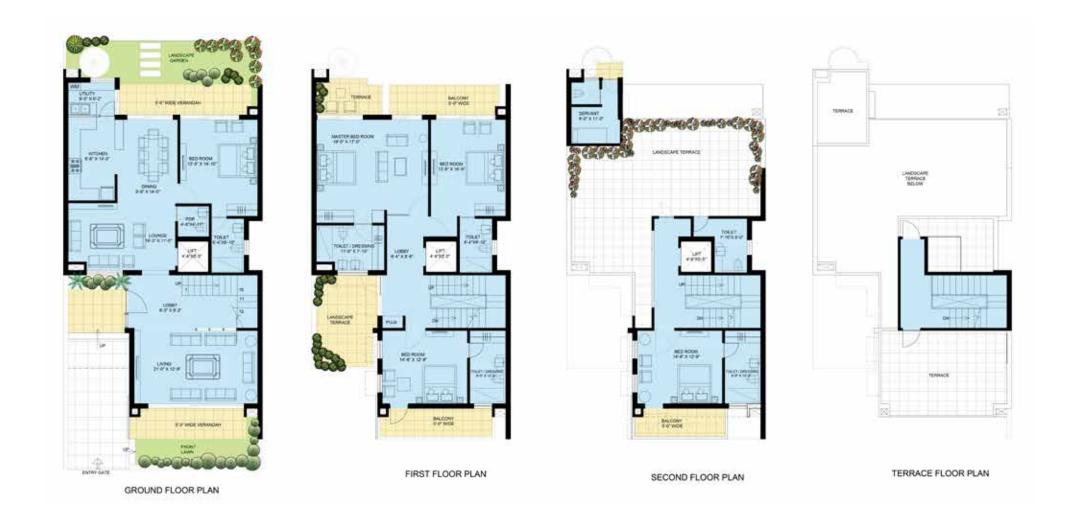

menities of the world at your Villa. Spend each moment with peace, joy, and ample space at home.

- Club house with Gymnasium, Table Tennis, Swimming Pool, Restaurant and much more
- Luxurious guest rooms
- Lawn Tennis court
- Squash court
- Basket Ball court
- Cricket net
- Kids play area
- Amphitheatre
- Lush green lawns
- 3 tier security system













## SITE PLAN

- 1. Club/Multi-purpose Hall/Cafeteria
- 2. Pool
- 3. Kids' Pool
- 4. Basketball Court
- 5. Tennis Court
- 6. Badmiton Court
- 7. Cricket Net
- 8. Squash Court
- 9. Skating Rink
- 10. Amphitheatre
- 11. Kids Play Area and Sand Pits
- 12. Jogging & walking tracks
- 13. Yoga Huts
- 14. Basement Parking
- 15. Surface Parking
- 16. Pets Garden
- 17. Central Garden
- 18. Villas







## FLOOR PLAN

Super Area: 5480 Sq.ft.



## FLOOR PLAN

Super Area: 5840 Sq.ft.





# ABOUT BESTECH GROUP

#### SUCCESS FOUNDED ON TRUST

The Ananda Villas are backed by the Bestech Group – a multi-specialty conglomerate with over 28 years of experience in delivering projects across Residential, Commercial, Retail & Hotels.

#### **RESIDENTIAL PROJECTS**

Park View Sanskruti, Gurugram | Park View Grand Spa, Gurugram | Park View Spa, Gurugram | Park View Spa Next, Gurugram | Park View Ananda, Gurugram | Park View Residences, Mohali I Park View City 1, Gurugram | Park View City 2, Gurugram | Bestech City, Dharuhera | Park View Delight, Dharuhera.

#### **COMMERCIAL & RETAIL PROJECTS**

Bestech City Gate, Gurugram | Bestech Orient Business Tower, Gurugram | Bestech Cyber Park, Gurugram | Bestech Business Tower, Gurugram | Bestech