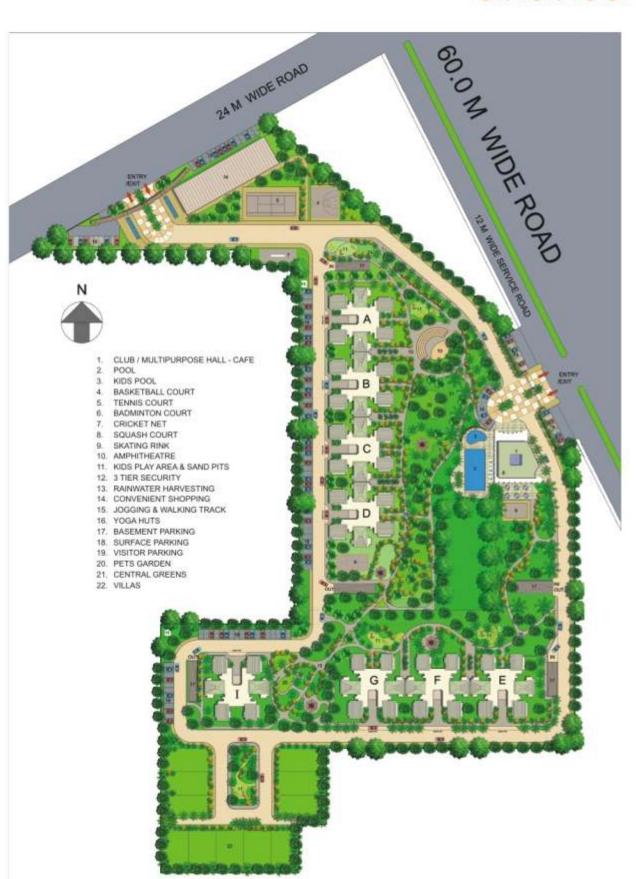

## SITE PLAN

- 1. Club/Multi-purpose Hall/Cafeteria
- 2. Pool
- 3. Kids' Pool
- 4. Basketball Court
- 5. Tennis Court
- 6. Badmiton Court
- 7. Cricket Net
- 8. Squash Court
- 9. Skating Rink
- 10. Amphitheatre
- 11. Kids Play Area and Sand Pits
- 12. Jogging & walking tracks
- 13. Yoga Huts
- 14. Basement Parking
- 15. Surface Parking
- 16. Pets Garden
- 17. Central Garden
- 18. Villas