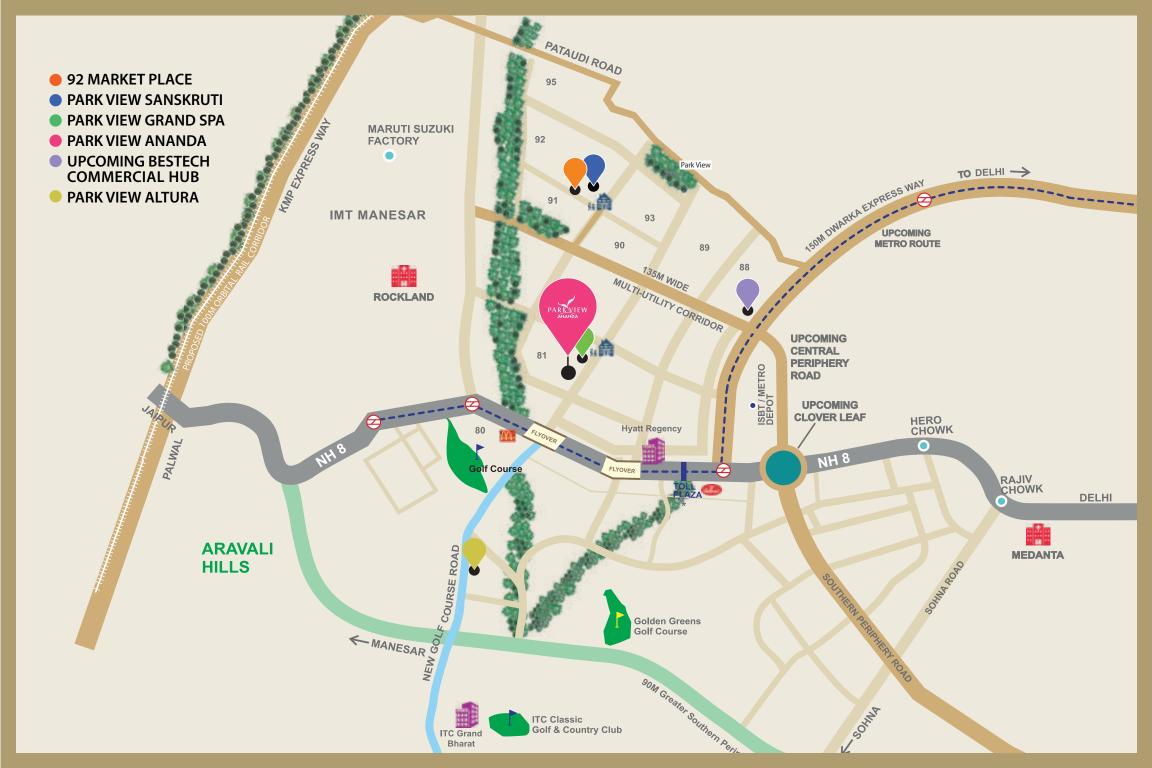

## SITE PLAN

- 1. Club/Multi-purpose Hall/Cafeteria
- 2. Pool
- 3. Kids' Pool
- 4. Basketball Court
- 5. Tennis Court
- 6. Badmiton Court
- 7. Cricket Net
- 8. Squash Court
- 9. Skating Rink
- 10. Amphitheatre
- 11. Kids Play Area and Sand Pits
- 12. Jogging & walking tracks
- 13. Yoga Huts
- 14. Basement Parking
- 15. Surface Parking
- 16. Pets Garden
- 17. Central Garden
- 18. Villas