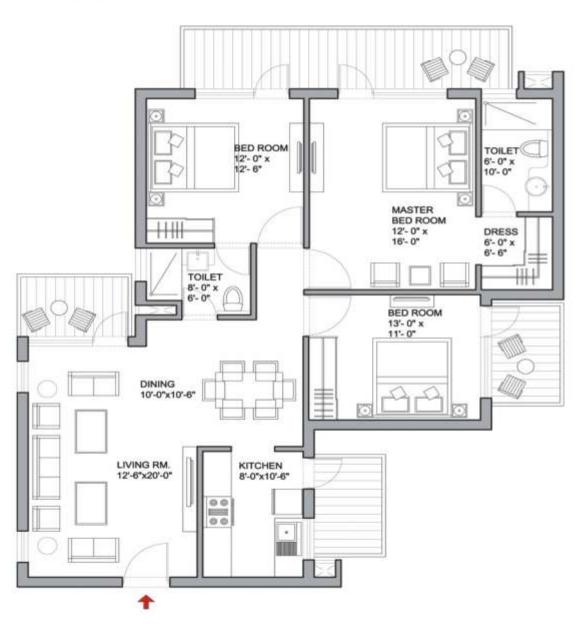

Do join us to see what life could be ...

TYPE - 2BHK SUPER AREA-1360 SQ.FT.

TYPE - 3BHK SUPER AREA-1645 SQ.FT.

TYPE - 3BHK SUPER AREA-1660 SQ.FT.

TYPE - 3BHK SUPER AREA-1660 SQ.FT.

TYPE - 3BHK SUPER AREA-1790 SQ.FT.

tsq.mt. = 10.764sq.ft.

TYPE - 3BHK SUPER AREA-1810 SQ.FT.

TOWERS A, B, C, D & I 01 & 06 only in Tower A