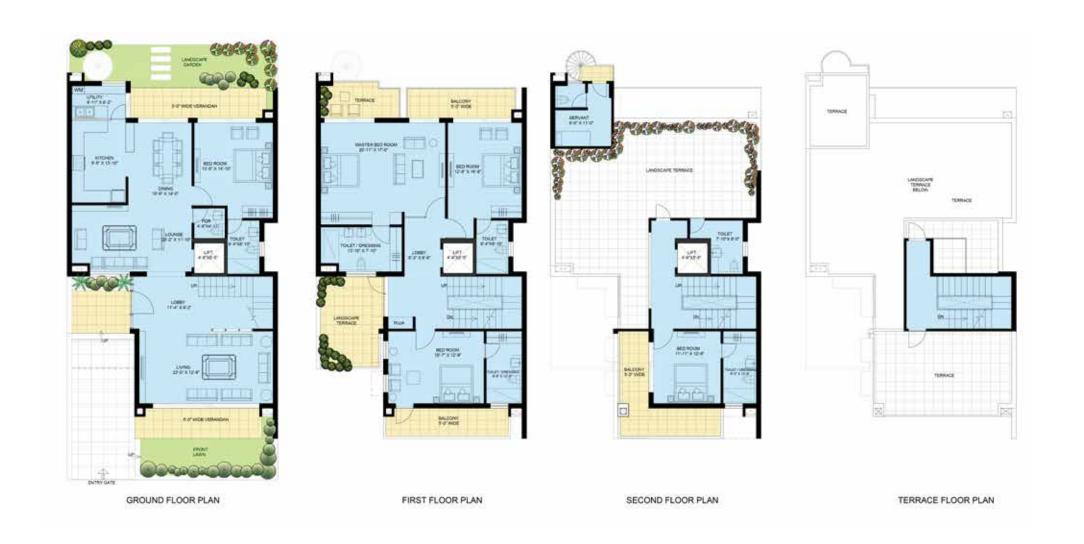

each moment with peace, joy, and ample space at home.

- Club house with Gymnasium, Table Tennis, Swimming Pool, Restaurant and much more
- Luxurious guest rooms
- Lawn Tennis court
- Squash court
- Basket Ball court
- Cricket net
- Kids play area
- Amphitheatre
- Lush green lawns
- 3 tier security system













## SITE PLAN

- 1. Club/Multi-purpose Hall/Cafeteria
- 2. Pool
- 3. Kids' Pool
- 4. Basketball Court
- 5. Tennis Court
- 6. Badmiton Court
- 7. Cricket Net
- 8. Squash Court
- 9. Skating Rink
- 10. Amphitheatre
- 11. Kids Play Area and Sand Pits
- 12. Jogging & walking tracks
- 13. Yoga Huts
- 14. Basement Parking
- 15. Surface Parking
- 16. Pets Garden
- 17. Central Garden
- 18. Villas







## FLOOR PLAN

Super Area: 5480 Sq.ft.



## FLOOR PLAN

Super Area: 5840 Sq.ft.





# ABOUT BESTECH GROUP

#### SUCCESS FOUNDED ON TRUST

The Ananda Villas are backed by the Bestech Group – a multi-specialty conglomerate with over 28 years of experience in delivering projects across Residential, Commercial, Retail & Hotels.

#### **RESIDENTIAL PROJECTS**

Park View Sanskruti, Gurugram | Park View Grand Spa, Gurugram | Park View Spa, Gurugram | Park View Spa Next, Gurugram | Park View Ananda, Gurugram | Park View Residences, Mohali I Park View City 1, Gurugram | Park View City 2, Gurugram | Bestech City, Dharuhera | Park View Delight, Dharuhera.

#### **COMMERCIAL & RETAIL PROJECTS**

Bestech City Gate, Gurugram | Bestech Orient Business Tower, Gurugram | Bestech Cyber Park, Gurugram | Bestech Business Tower, Gurugram | Bestech Business Tower, Mohali | Bestech Chambers