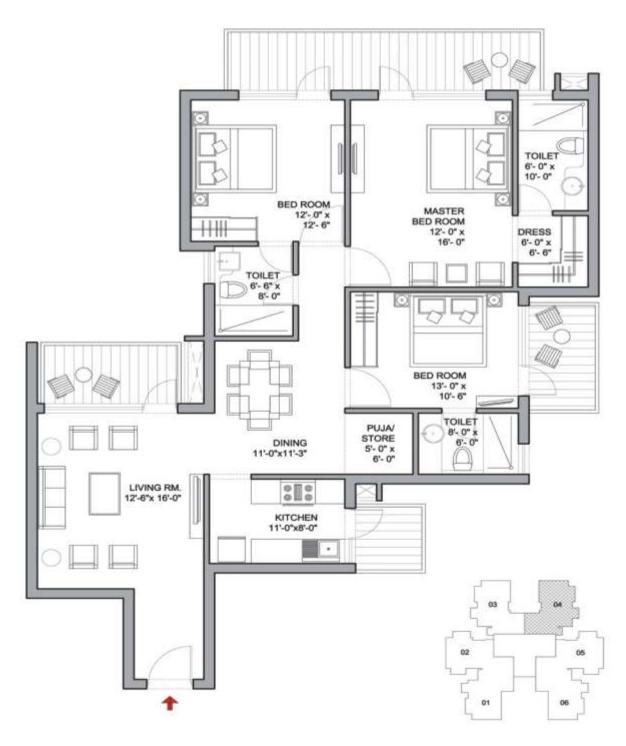

Do join us to see what life could be ...

TYPE - 2BHK SUPER AREA-1360 SQ.FT.

TYPE - 3BHK SUPER AREA-1645 SQ.FT.

TYPE - 3BHK SUPER AREA-1660 SQ.FT.

TYPE - 3BHK SUPER AREA-1660 SQ.FT.

TYPE - 3BHK SUPER AREA-1790 SQ.FT.

tsq.mt. = 10.764sq.ft.

TYPE - 3BHK SUPER AREA-1810 SQ.FT.

TOWERS A, B, C, D & I 01 & 06 only in Tower A