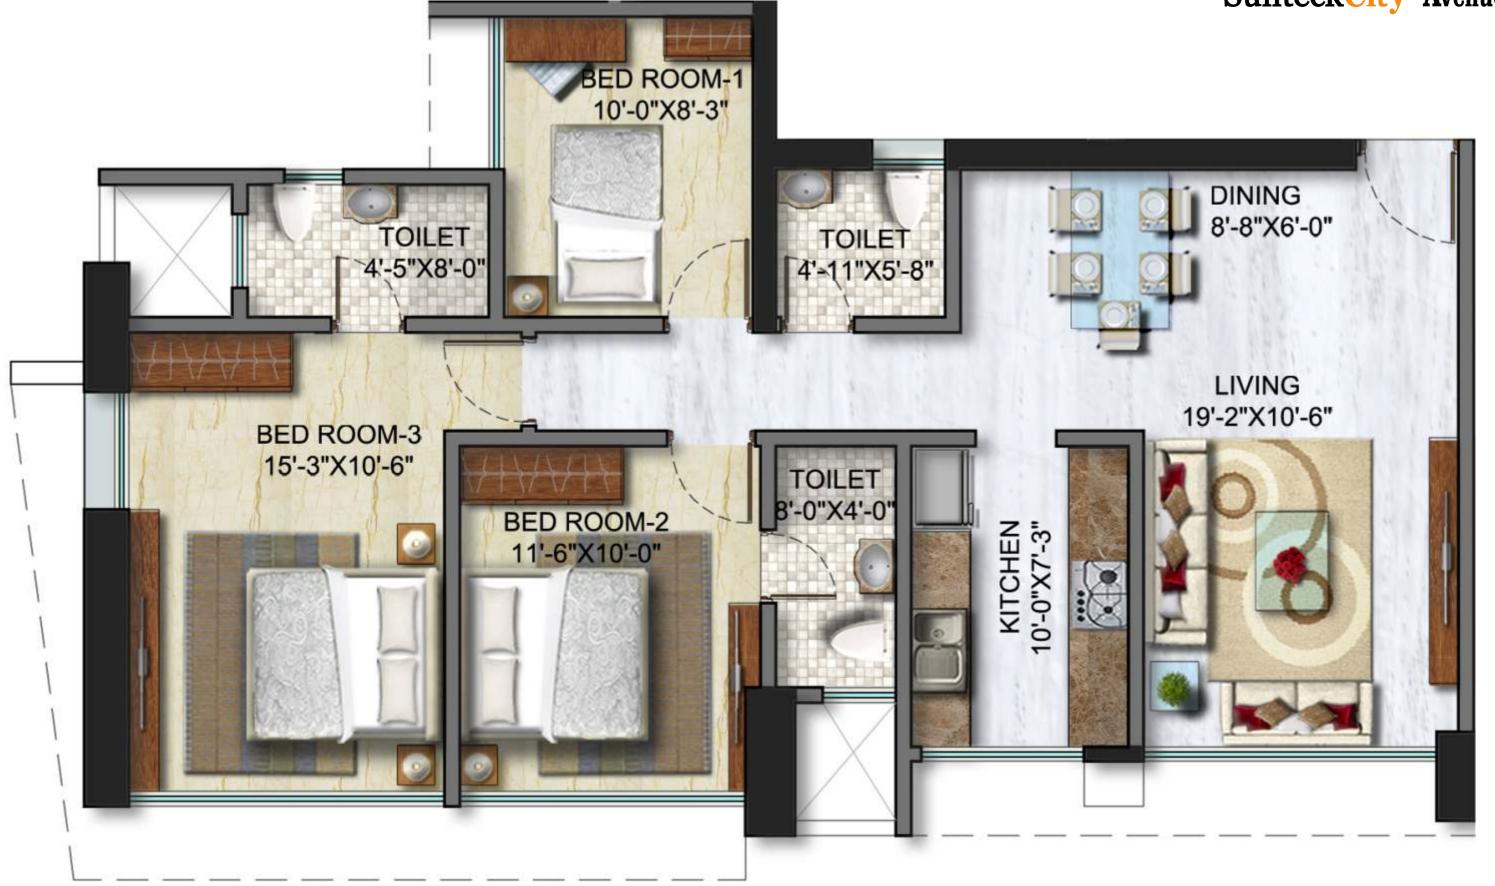

PG. 1

| Unit No. | Config |
|----------|--------|
| B4 & B7  | 2 BHK  |
| B5       | 2 BHK  |
| B3 & B6  | 2 BHK  |

| Unit No. | Config |
|----------|--------|
| A1 & A2  | 3 BHK  |

#### WING-A Tower I - Typical Floor Plan

2 BHK Unit B4 & B7

2 BHK Unit B5

2 BHK Unit B3 & B6

3 BHK Unit A1 & A2