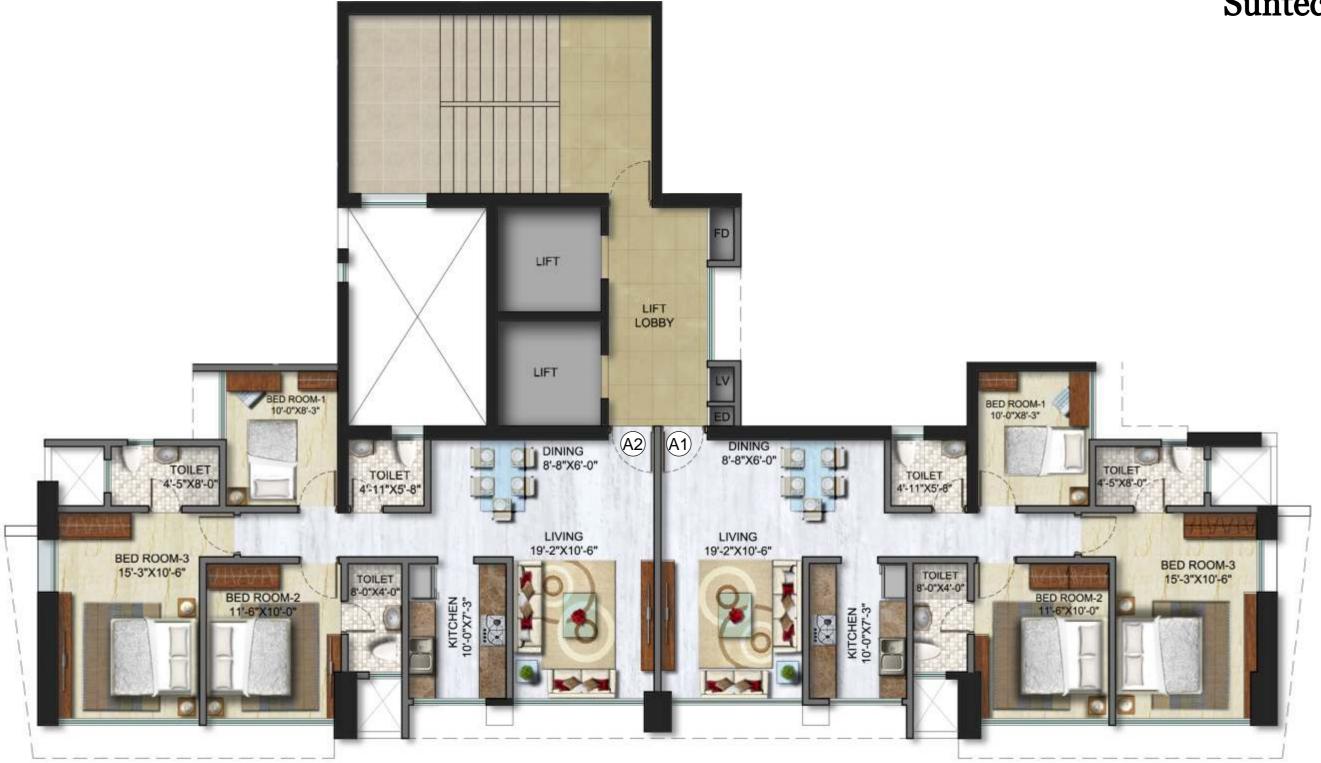

#### WING-A Tower I - Typical Floor Plan

2 BHK Unit B4 & B7

2 BHK Unit B5

2 BHK Unit B3 & B6

3 BHK Unit A1 & A2

PG. 1

| Unit No. | Config |
|----------|--------|
| B4 & B7  | 2 BHK  |
| B5       | 2 BHK  |
| B3 & B6  | 2 BHK  |

| Unit No. | Config |
|----------|--------|
| A1 & A2  | 3 BHK  |