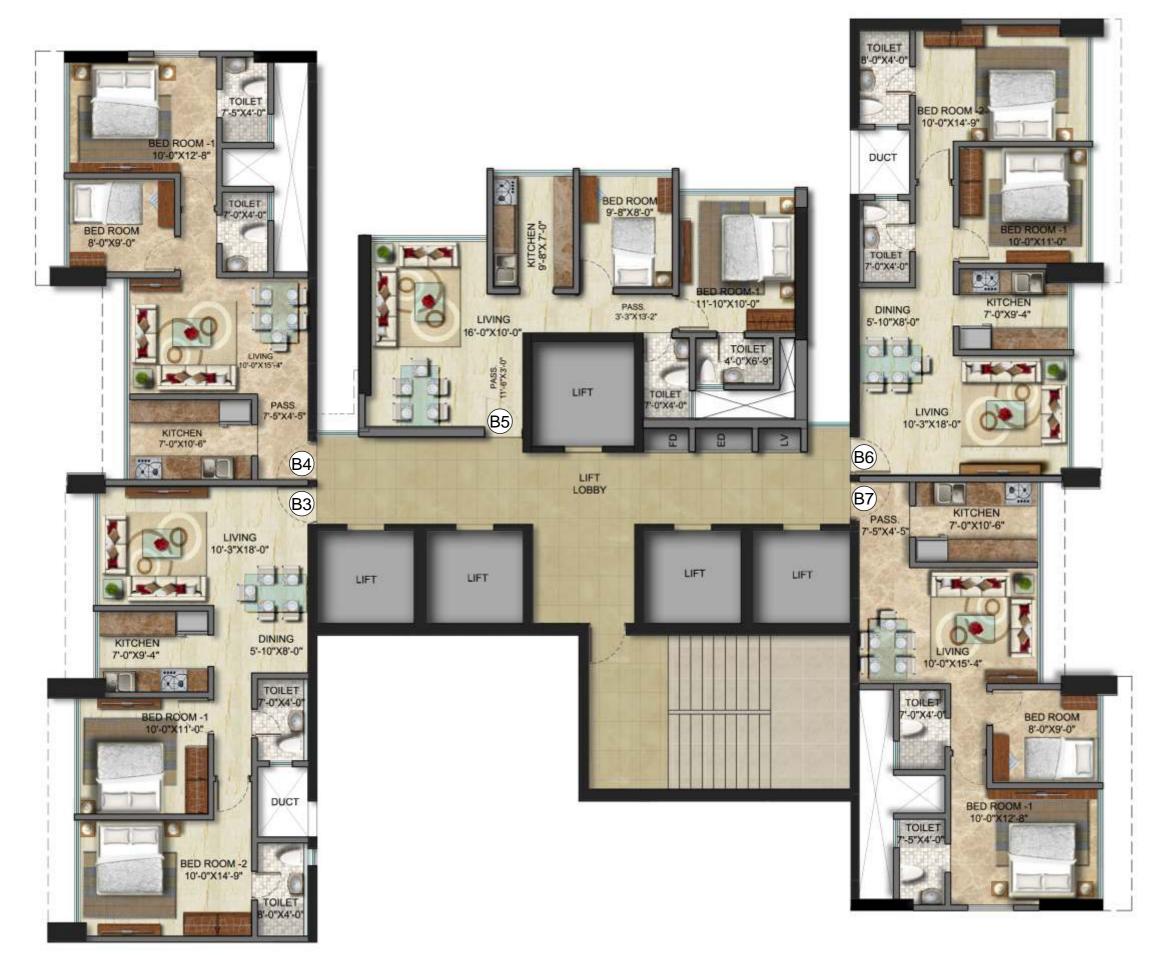

PG. 1

| Unit No. | Config |
|----------|--------|
| B4 & B7  | 2 BHK  |
| B5       | 2 BHK  |
| B3 & B6  | 2 BHK  |

| Unit No. | Config |
|----------|--------|
| A1 & A2  | 3 BHK  |

#### WING-A Tower I - Typical Floor Plan

2 BHK Unit B4 & B7

2 BHK Unit B5

2 BHK Unit B3 & B6

3 BHK Unit A1 & A2