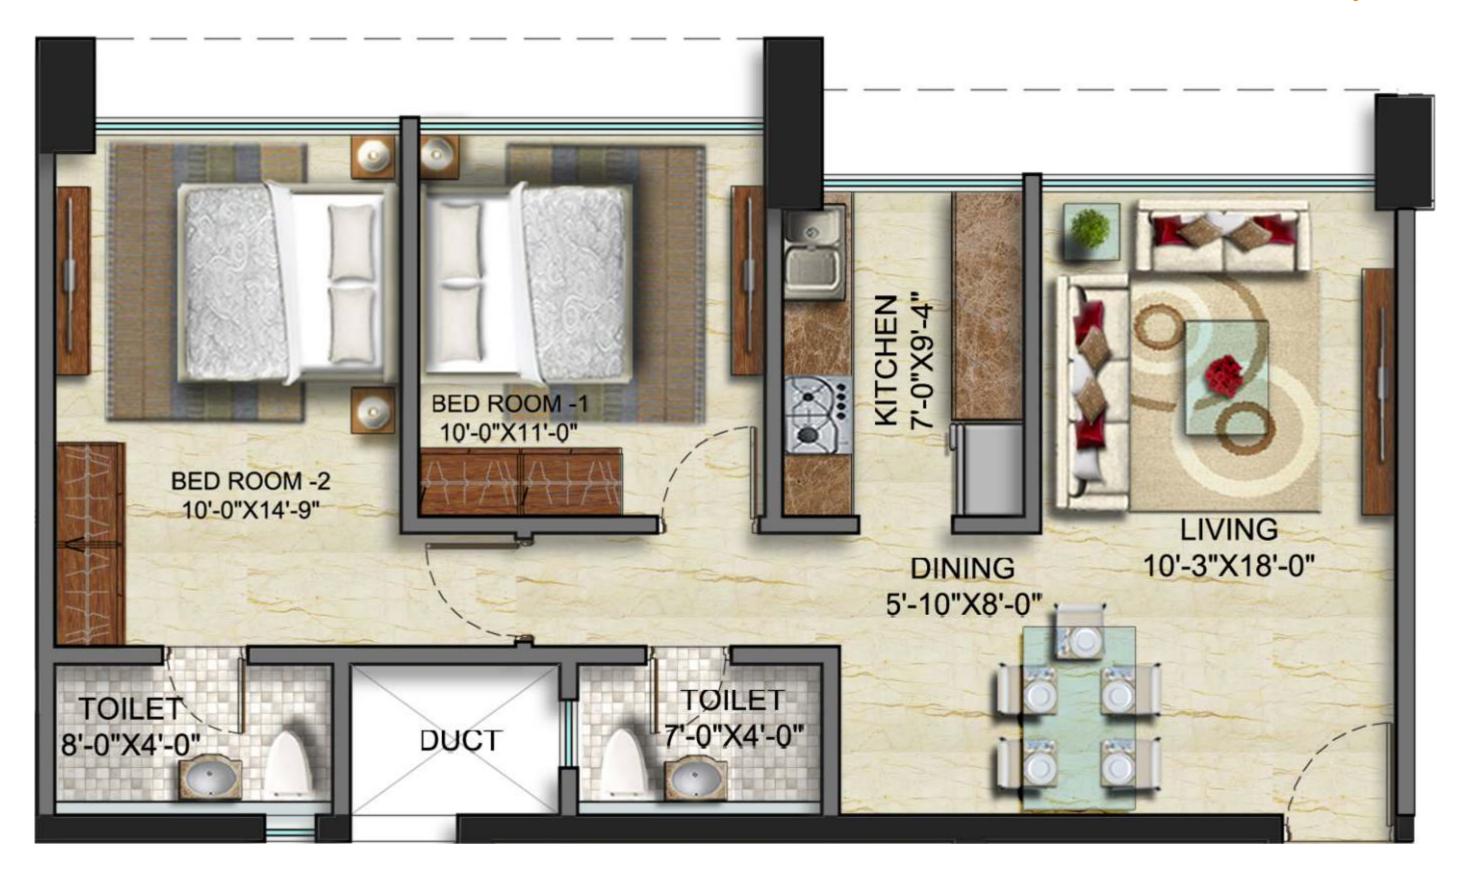

PG. 1

| Unit No. | Config |
|----------|--------|
| B4 & B7  | 2 BHK  |
| B5       | 2 BHK  |
| B3 & B6  | 2 BHK  |

| Unit No. | Config |
|----------|--------|
| A1 & A2  | 3 BHK  |

#### WING-A Tower I - Typical Floor Plan

2 BHK Unit B4 & B7

2 BHK Unit B5

2 BHK Unit B3 & B6

3 BHK Unit A1 & A2