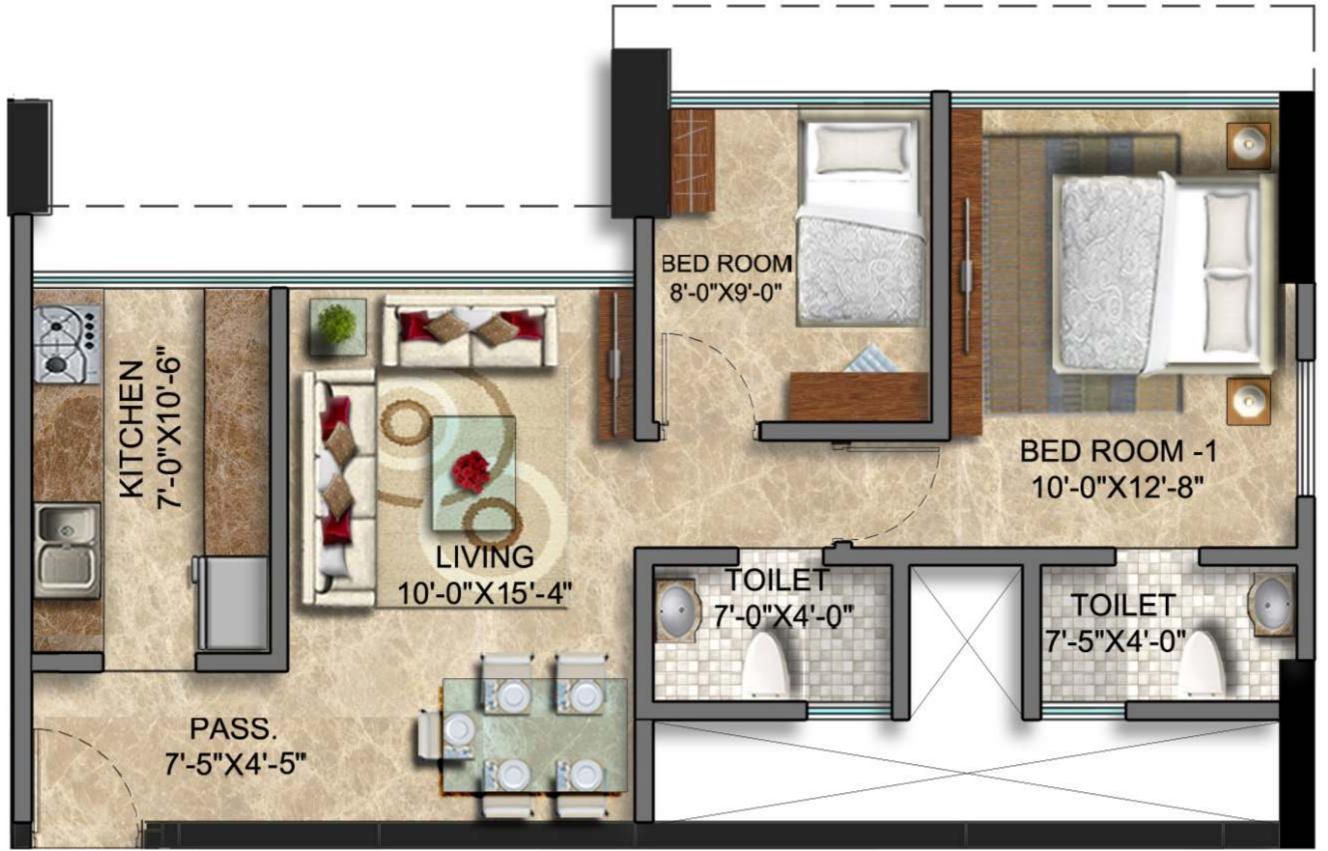

#### WING-A Tower I - Typical Floor Plan

2 BHK Unit B4 & B7

2 BHK Unit B5

2 BHK Unit B3 & B6

3 BHK Unit A1 & A2

PG. 1

| Unit No. | Config |
|----------|--------|
| B4 & B7  | 2 BHK  |
| B5       | 2 BHK  |
| B3 & B6  | 2 BHK  |

| Unit No. | Config |
|----------|--------|
| A1 & A2  | 3 BHK  |