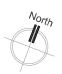

#### WING-A Tower I - Typical Floor Plan

2 BHK Unit B4 & B7

2 BHK Unit B5

2 BHK Unit B3 & B6

3 BHK Unit A1 & A2

PG. 1

| Unit No. | Config |
|----------|--------|
| B4 & B7  | 2 BHK  |
| B5       | 2 BHK  |
| B3 & B6  | 2 BHK  |

| Unit No. | Config |
|----------|--------|
| A1 & A2  | 3 BHK  |