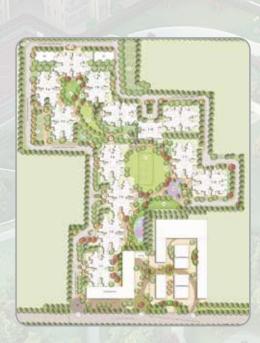

### 1 BHK

- Entry/Driveway
- Parking
- Drop off
- Grand lawn
- Main pathway
- Thematic garden
- Bird bath fountain
- Fragrant garden
- Sit out courts
- Reflexology garden
- Multipurpose lawn/Play court
- Amphitheatre
- Yoga & Meditation

- Color court
- Outdoor chess play
- Senior citizen court
- Children's play area
- Toddlers play area
- Picnic lawn
- Sculpture court
- Pets park
- Interactive lawn
- Commercial plaza
- Clubhouse/Crèche