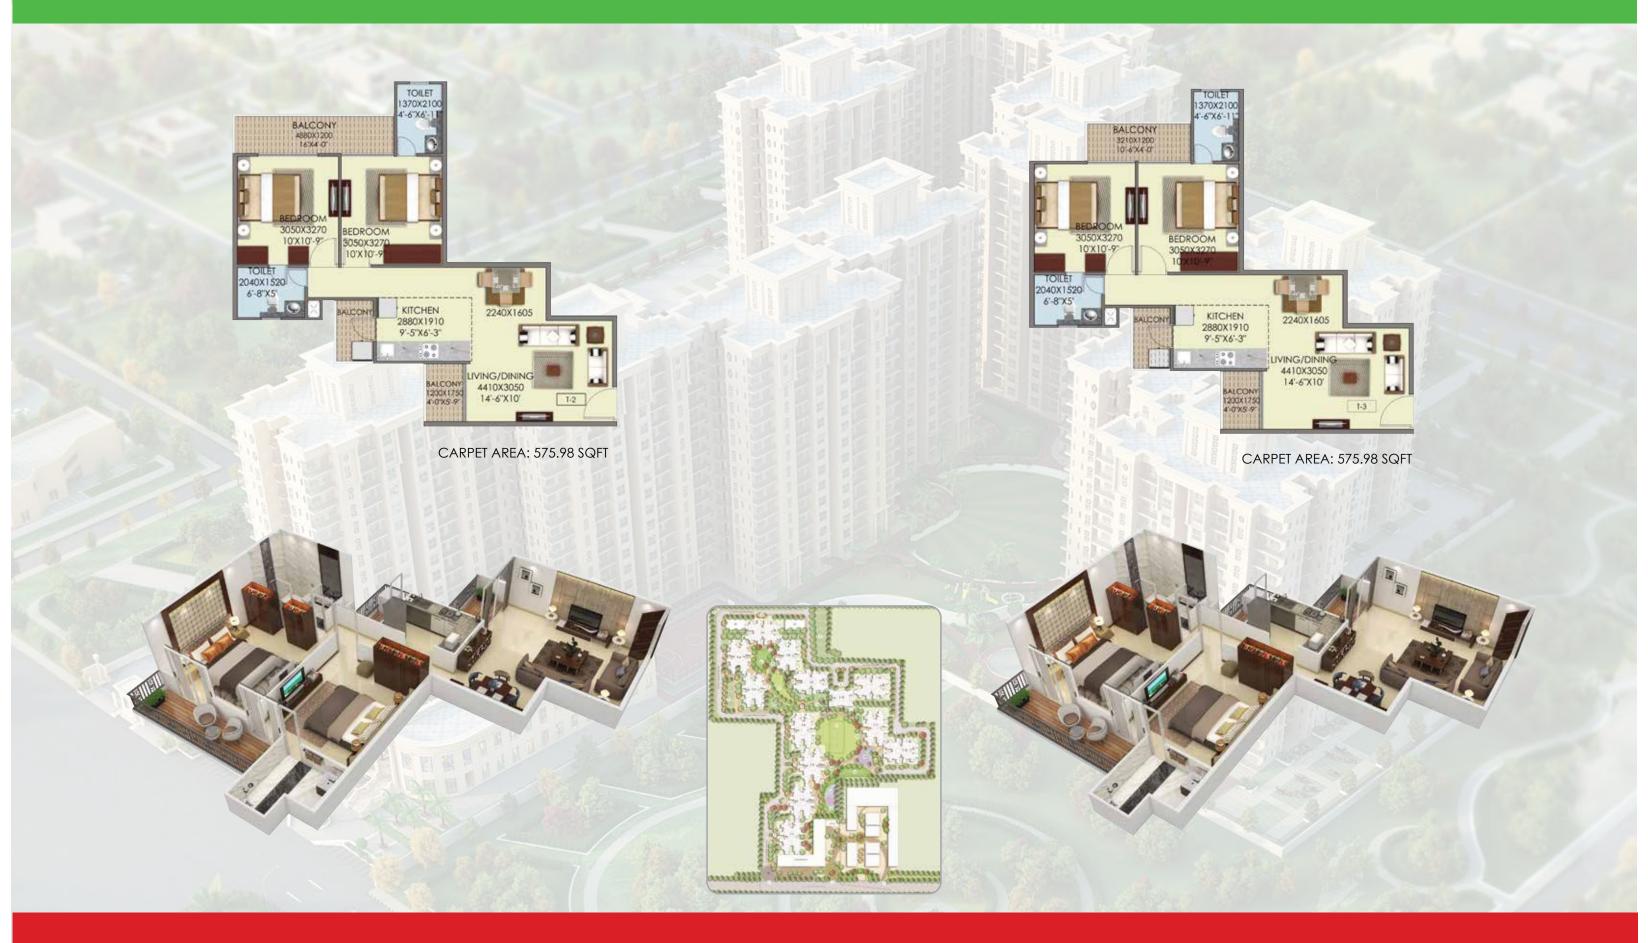

f planned residential and commercial development in over 20 Sectors along with 2600 acres of open green spaces
- Keystone Knowledge Park and Biotech SEZ for the Pharmaceutical industry (on the Sohna-Palwal Road)





SECTOR 36, SOUTH OF GURUGRAM (SOHNA ROAD)





#### **HAFEEZ'S 24 SIGNATURE HALLMARKS**

### 1 BHK

- Entry/Driveway
- Parking
- Drop off
- Grand lawn
- Main pathway
- Thematic garden
- Bird bath fountain
- Fragrant garden
- Sit out courts
- Reflexology garden
- Multipurpose lawn/Play court
- Amphitheatre
- Yoga & Meditation

- Color court
- Outdoor chess play
- Senior citizen court
- Children's play area
- Toddlers play area
- Picnic lawn
- Sculpture court
- Pets park
- Interactive lawn
- Commercial plaza
- Clubhouse/Crèche











### 2 BHK - TYPE 1

### 2 BHK - TYPE 1A







### **2 BHK - TYPE 1B**

### 2 BHK - TYPE 2







## 2 BHK - TYPE 3 2 BHK - TYPE 4







# 2 BHK - TYPE 5 2 BHK - TYPE 6





### 2 BHK + STUDY



CARPET AREA: 631.09 SQFT







SECTOR 36, SOUTH OF GURUGRAM (SOHNA ROAD)