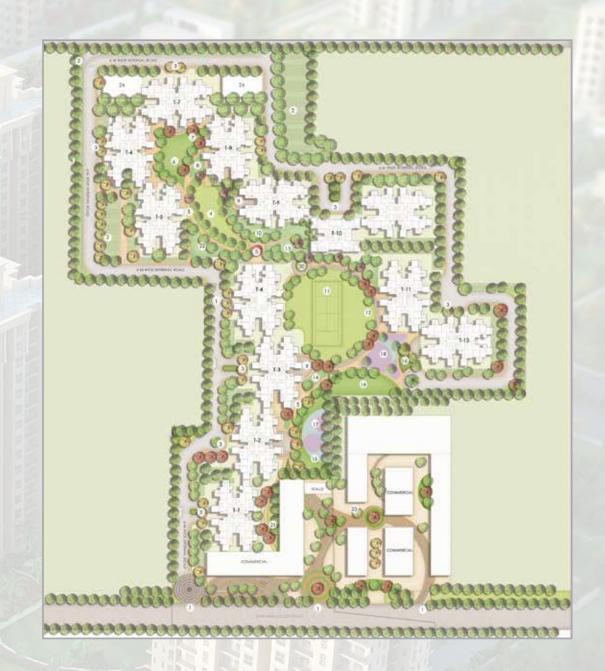

#### **HAFEEZ'S 24 SIGNATURE HALLMARKS**

### 1 BHK

- Entry/Driveway
- Parking
- Drop off
- Grand lawn
- Main pathway
- Thematic garden
- Bird bath fountain
- Fragrant garden
- Sit out courts
- Reflexology garden
- Multipurpose lawn/Play court
- Amphitheatre
- Yoga & Meditation

- Color court
- Outdoor chess play
- Senior citizen court
- Children's play area
- Toddlers play area
- Picnic lawn
- Sculpture court
- Pets park
- Interactive lawn
- Commercial plaza
- Clubhouse/Crèche