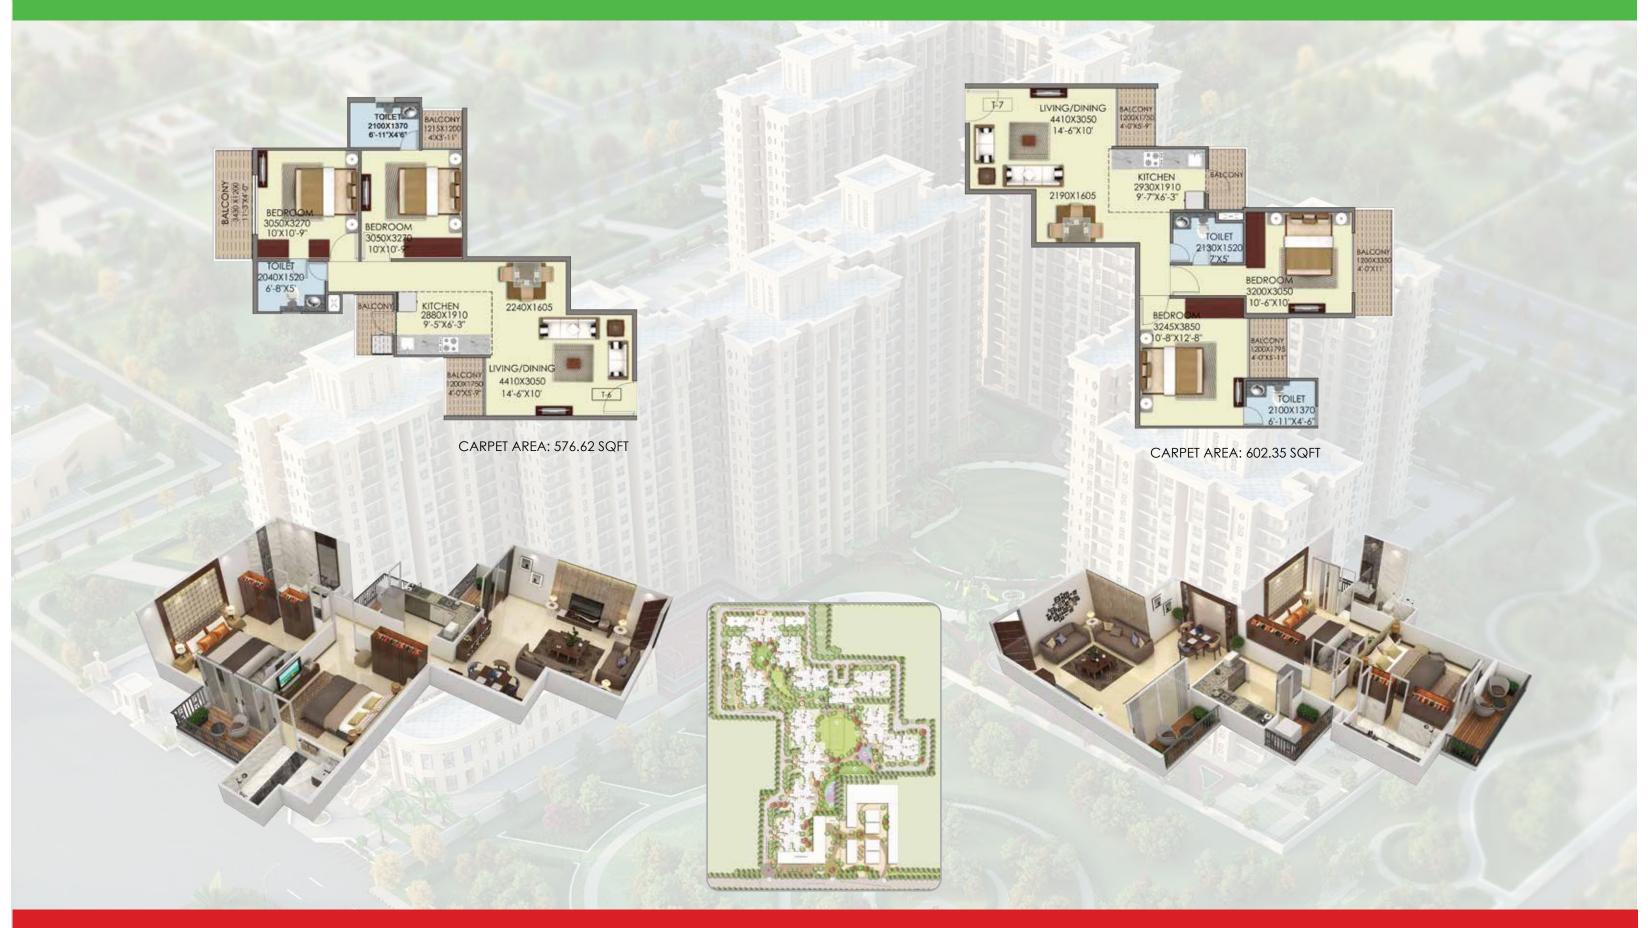

f open green spaces
- Keystone Knowledge Park and Biotech SEZ for the Pharmaceutical industry (on the Sohna-Palwal Road)





SECTOR 36, SOUTH OF GURUGRAM (SOHNA ROAD)





#### **HAFEEZ'S 24 SIGNATURE HALLMARKS**

### 1 BHK

- Entry/Driveway
- Parking
- Drop off
- Grand lawn
- Main pathway
- Thematic garden
- Bird bath fountain
- Fragrant garden
- Sit out courts
- Reflexology garden
- Multipurpose lawn/Play court
- Amphitheatre
- Yoga & Meditation

- Color court
- Outdoor chess play
- Senior citizen court
- Children's play area
- Toddlers play area
- Picnic lawn
- Sculpture court
- Pets park
- Interactive lawn
- Commercial plaza
- Clubhouse/Crèche











### 2 BHK - TYPE 1

### 2 BHK - TYPE 1A







### **2 BHK - TYPE 1B**

### 2 BHK - TYPE 2







## 2 BHK - TYPE 3 2 BHK - TYPE 4







# 2 BHK - TYPE 5 2 BHK - TYPE 6





### 2 BHK + STUDY



CARPET AREA: 631.09 SQFT







SECTOR 36, SOUTH OF GURUGRAM (SOHNA ROAD)