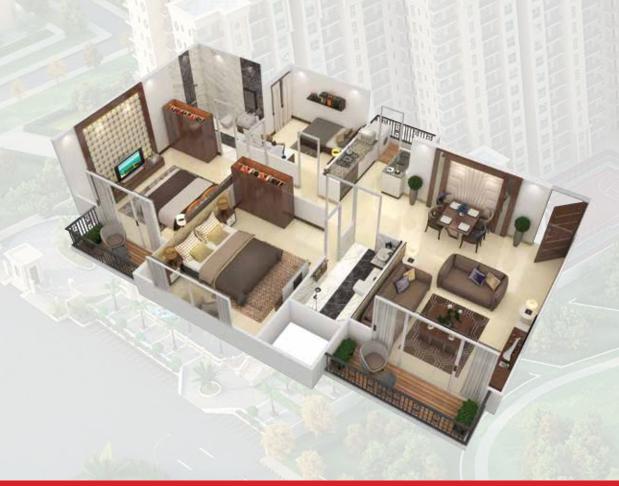

### 2 BHK + STUDY

CARPET AREA: 631.09 SQFT

SECTOR 36, SOUTH OF GURUGRAM (SOHNA ROAD)