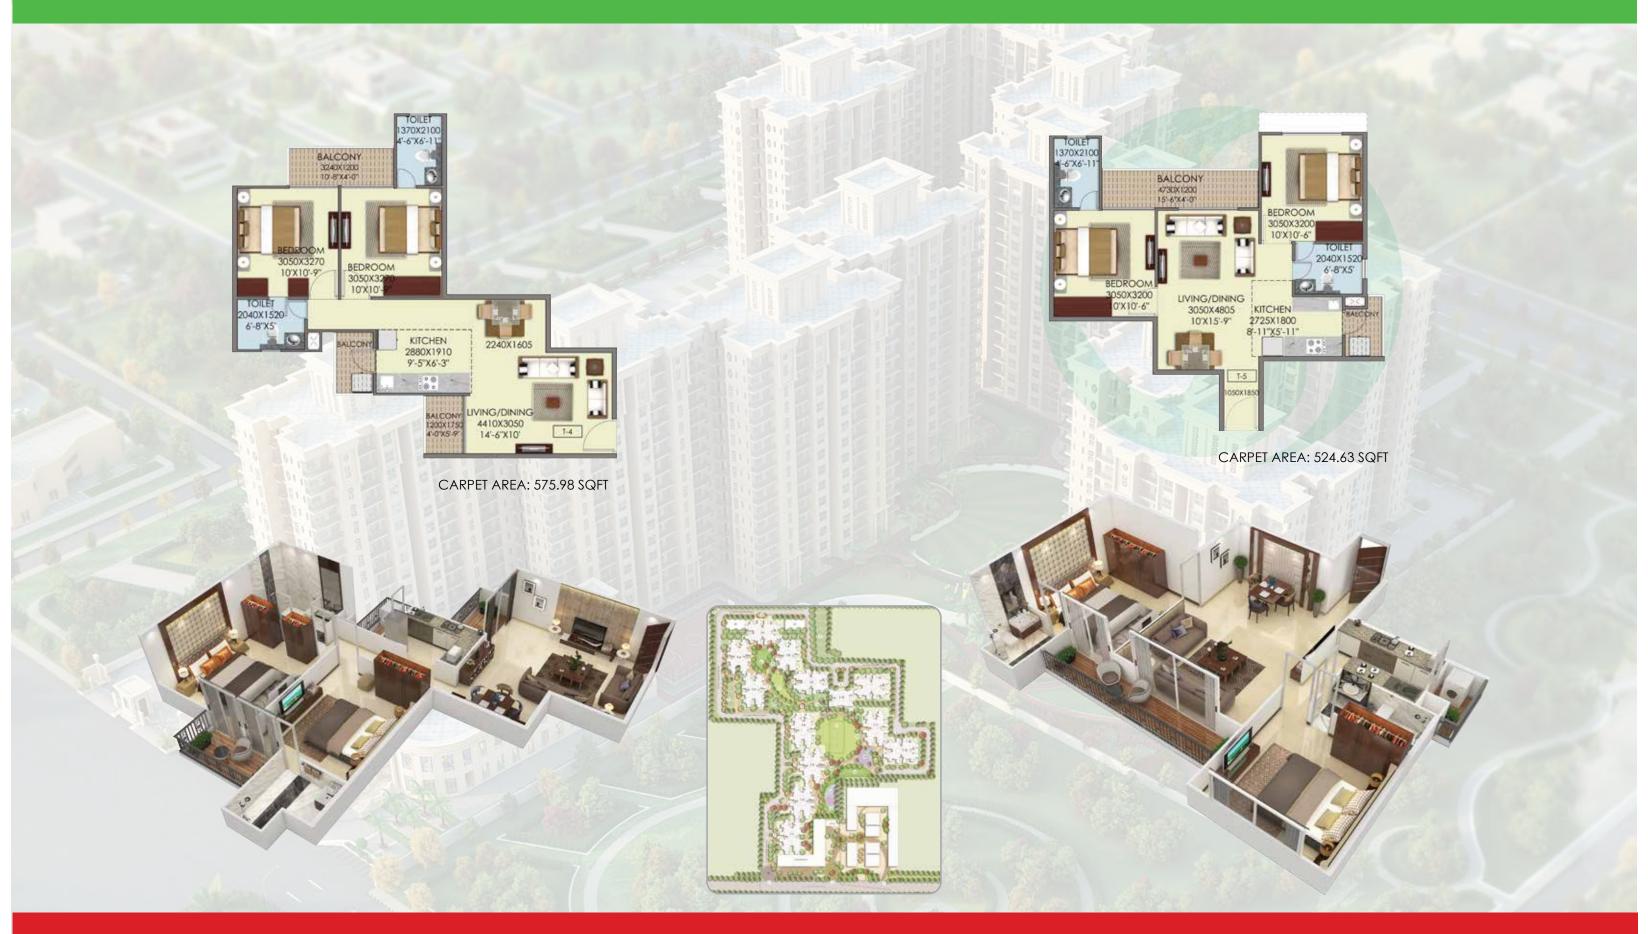

over 20 Sectors along with 2600 acres of open green spaces
- Keystone Knowledge Park and Biotech SEZ for the Pharmaceutical industry (on the Sohna-Palwal Road)





SECTOR 36, SOUTH OF GURUGRAM (SOHNA ROAD)





#### **HAFEEZ'S 24 SIGNATURE HALLMARKS**

### 1 BHK

- Entry/Driveway
- Parking
- Drop off
- Grand lawn
- Main pathway
- Thematic garden
- Bird bath fountain
- Fragrant garden
- Sit out courts
- Reflexology garden
- Multipurpose lawn/Play court
- Amphitheatre
- Yoga & Meditation

- Color court
- Outdoor chess play
- Senior citizen court
- Children's play area
- Toddlers play area
- Picnic lawn
- Sculpture court
- Pets park
- Interactive lawn
- Commercial plaza
- Clubhouse/Crèche











### 2 BHK - TYPE 1

### 2 BHK - TYPE 1A







### **2 BHK - TYPE 1B**

### 2 BHK - TYPE 2







## 2 BHK - TYPE 3 2 BHK - TYPE 4







# 2 BHK - TYPE 5 2 BHK - TYPE 6





### 2 BHK + STUDY



CARPET AREA: 631.09 SQFT







SECTOR 36, SOUTH OF GURUGRAM (SOHNA ROAD)