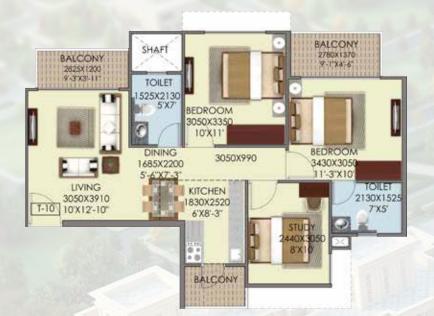

### 2 BHK + STUDY

CARPET AREA: 631.09 SQFT

SECTOR 36, SOUTH OF GURUGRAM (SOHNA ROAD)