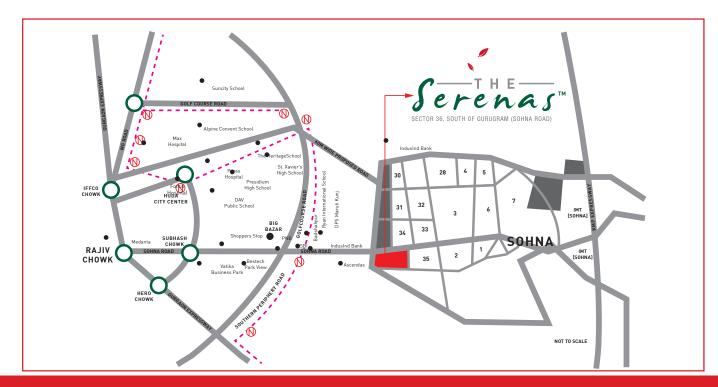

#### **LOCATION ADVANTAGES**

• Hassle free drive from Rajeev Chowk, NH8, Subhash Chowk & Hero Honda Chowk • On State & Six-Lane highway • Easy and smooth connectivity from Pataudi Road, Dwarka Expressway, NH8, KMP Expressway & IGI Airport • Near Golf Course Extension Road & Southern Peripheral Road • Near foothills of Aravali Mountains • Close to proposed metro line that connects with Huda City Centre • A paradise away from city noises, yet in close proximity of commercial sectors • Premium Residential Colonies & Commercial Projects in close proximity

SECTOR 36, SOUTH OF GURUGRAM (SOHNA ROAD)