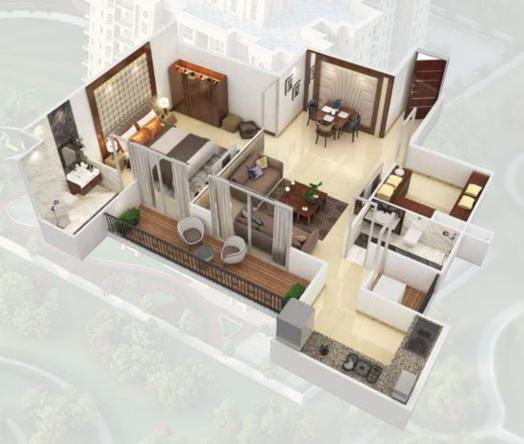

cres) of world-class development
- 5000 Acres of planned residential and commercial development in over 20 Sectors along with 2600 acres of open green spaces
- Keystone Knowledge Park and Biotech SEZ for the Pharmaceutical industry (on the Sohna-Palwal Road)





SECTOR 36, SOUTH OF GURUGRAM (SOHNA ROAD)





#### **HAFEEZ'S 24 SIGNATURE HALLMARKS**

### 1 BHK

- Entry/Driveway
- Parking
- Drop off
- Grand lawn
- Main pathway
- Thematic garden
- Bird bath fountain
- Fragrant garden
- Sit out courts
- Reflexology garden
- Multipurpose lawn/Play court
- Amphitheatre
- Yoga & Meditation

- Color court
- Outdoor chess play
- Senior citizen court
- Children's play area
- Toddlers play area
- Picnic lawn
- Sculpture court
- Pets park
- Interactive lawn
- Commercial plaza
- Clubhouse/Crèche











### 2 BHK - TYPE 1

### 2 BHK - TYPE 1A







### **2 BHK - TYPE 1B**

### 2 BHK - TYPE 2







## 2 BHK - TYPE 3 2 BHK - TYPE 4







# 2 BHK - TYPE 5 2 BHK - TYPE 6





### 2 BHK + STUDY



CARPET AREA: 631.09 SQFT







SECTOR 36, SOUTH OF GURUGRAM (SOHNA ROAD)