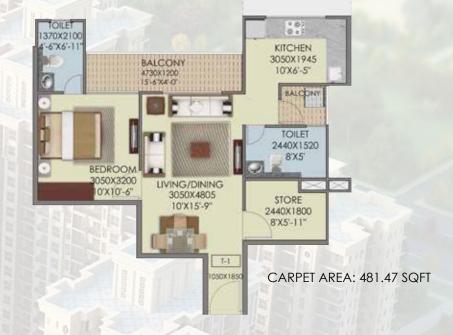

### 1 BHK

- Entry/Driveway
- Parking
- Drop off
- Grand lawn
- Main pathway
- Thematic garden
- Bird bath fountain
- Fragrant garden
- Sit out courts
- Reflexology garden
- Multipurpose lawn/Play court
- Amphitheatre
- Yoga & Meditation