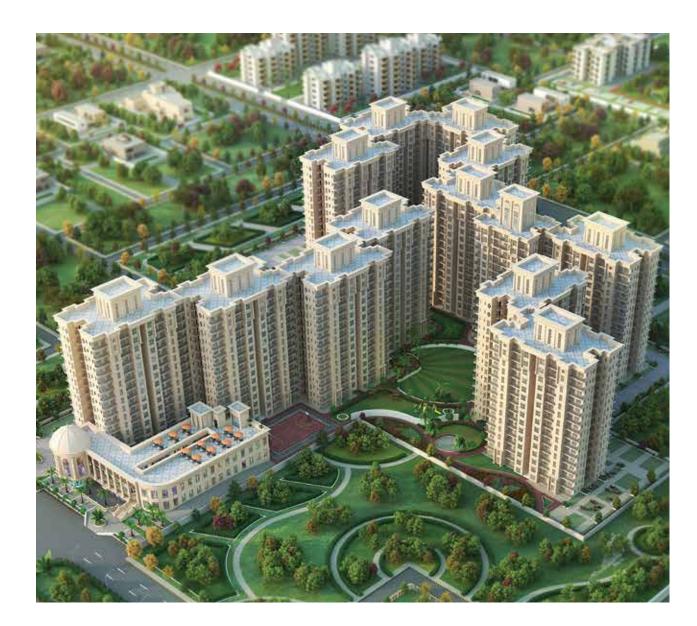

r Market
- An 8-km long, 60-meter wide sector road from Golf Course Extension Road (Gurgaon) to Sector 5, Sohna
- A 6-lane, 90-meter wide South of Gurgaon with National Highway status
- 2 clover-leaf junctions on the KMP Expressway to further enhance accessibility
- A Disney Park
- A 1700-acre Industrial Model Township (IMT) 3 times the size of IMT Manesar –between Sohna and KMP Expressway
- 3 Theme Hubs
  - i. Leisure Hub
  - ii. Sports Hub
  - iii. Leather Hub
- The world's 2ndlargest Gold Refinery by MMTC
- 6,110 hectares (15,725 acres) of world-class development
- 5000 Acres of planned residential and commercial development in over 20 Sectors along with 2600 acres of open green spaces
- Keystone Knowledge Park and Biotech SEZ for the Pharmaceutical industry (on the Sohna-Palwal Road)





SECTOR 36, SOUTH OF GURUGRAM (SOHNA ROAD)





#### **HAFEEZ'S 24 SIGNATURE HALLMARKS**

### 1 BHK

- Entry/Driveway
- Parking
- Drop off
- Grand lawn
- Main pathway
- Thematic garden
- Bird bath fountain
- Fragrant garden
- Sit out courts
- Reflexology garden
- Multipurpose lawn/Play court
- Amphitheatre
- Yoga & Meditation

- Color court
- Outdoor chess play
- Senior citizen court
- Children's play area
- Toddlers play area
- Picnic lawn
- Sculpture court
- Pets park
- Interactive lawn
- Commercial plaza
- Clubhouse/Crèche











### 2 BHK - TYPE 1

### 2 BHK - TYPE 1A







### **2 BHK - TYPE 1B**

### 2 BHK - TYPE 2







## 2 BHK - TYPE 3 2 BHK - TYPE 4







# 2 BHK - TYPE 5 2 BHK - TYPE 6





### 2 BHK + STUDY



CARPET AREA: 631.09 SQFT







SECTOR 36, SOUTH OF GURUGR