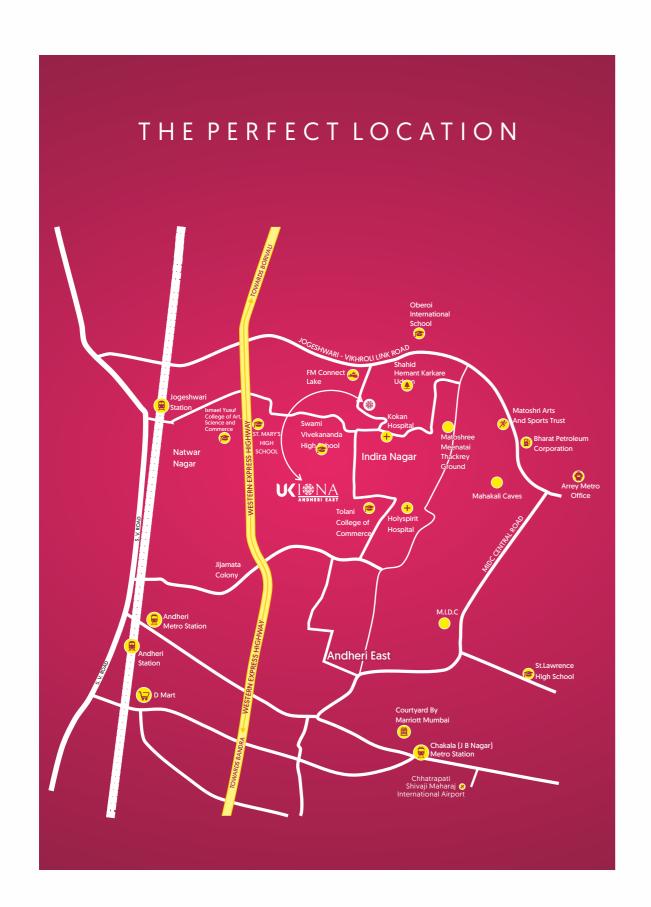

#### CONNECTIVITY

| • JVLR                                          | 3 mins  |
|-------------------------------------------------|---------|
| <ul> <li>Western Express Highway</li> </ul>     | 5 mins  |
| • JB Nagar Metro Station                        | 10 mins |
| <ul> <li>Andheri Station</li> </ul>             | 15 mins |
| <ul> <li>Marol Metro Station</li> </ul>         | 15 mins |
| Domestic Airport                                | 20 mins |
| <ul> <li>Sakinaka Metro Station</li> </ul>      | 22 mins |
| <ul> <li>Chhatrapati Shivaji Maharaj</li> </ul> |         |
| International Airport                           | 22 mins |

#### **EDUCATION INSTITUTIONS**

| <ul> <li>Oberoi International School</li> </ul> | 5 mins  |
|-------------------------------------------------|---------|
| • S. P. D. T College                            | 10 mins |
| • St. Lawrence High School                      | 13 mins |
| • St. John The Evangelist High School           | 15 mins |
| Narayana E-techno School                        | 15 mins |
| Marol Education Academy's                       | 15 mins |

### LUXURY LEISURE

| • ITC Maratha Hotel | 10 mins |
|---------------------|---------|
| • The Lalit         | 10 mins |
| • The Leela         | 10 mins |
| • Hilton Mumbai     | 15 mins |
| • J W Marriott      | 20 mins |
|                     |         |

### MALLS & ENTERTAINMENT

| • Oberoi Mall      | 20 mins |
|--------------------|---------|
| • PVR              | 20 mins |
| Maxus Cinema       | 25 mins |
| Phoenix Marketcity | 30 mins |
| P_City Mall        | 75 mins |

### **SUPERMARKETS**

| • DMart            | 10 mi |
|--------------------|-------|
| • Grofers Hub      | 15 mi |
| Orchid Supermarket | 15 mi |

A LOCATION THAT IS

NOT ONLY CONVENIENTLY

ACCESSIBLE

BUT ALSO EXTREMELY