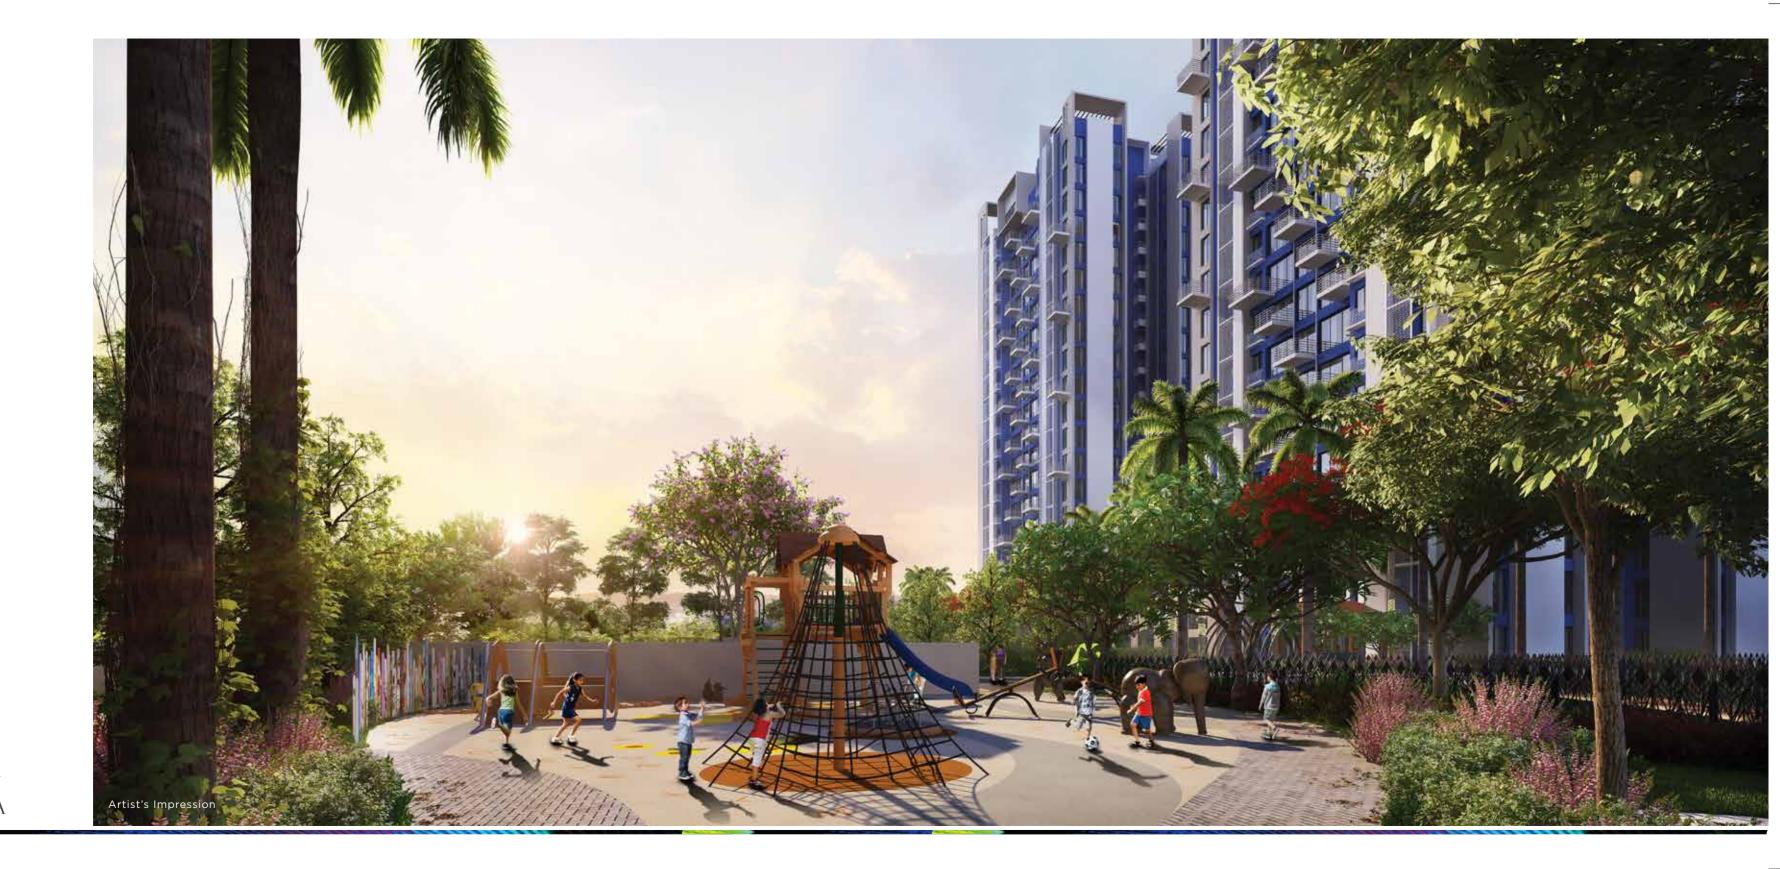

OUTDOOR KID'S PLAY AREA

Pamper yourself with everything that you ever desired. Let love and comfort go hand in hand with the finest amenities, literally at your doorstep.

Choose to immerse your soul in the world of fiction or live the scintillating life on the party deck.

| 20,000. SQ FT.<br>CLUB            |                            |
|-----------------------------------|----------------------------|
| LANDSCAPED<br>ROOFTOP             | CYCLE /                    |
| BARBEQUE HUT                      | JOGGER'S TRACK             |
| TEMPLE                            | YOGA/ MEDITATION<br>GARDEN |
| KIDS' PLAY<br>AREA                | REFLEXOLOGY<br>PATHWAY     |
| TODDLERS'<br>OUTDOOR<br>PLAY AREA | PARTY LAWN                 |
|                                   | PICNIC AREA                |
|                                   |                            |