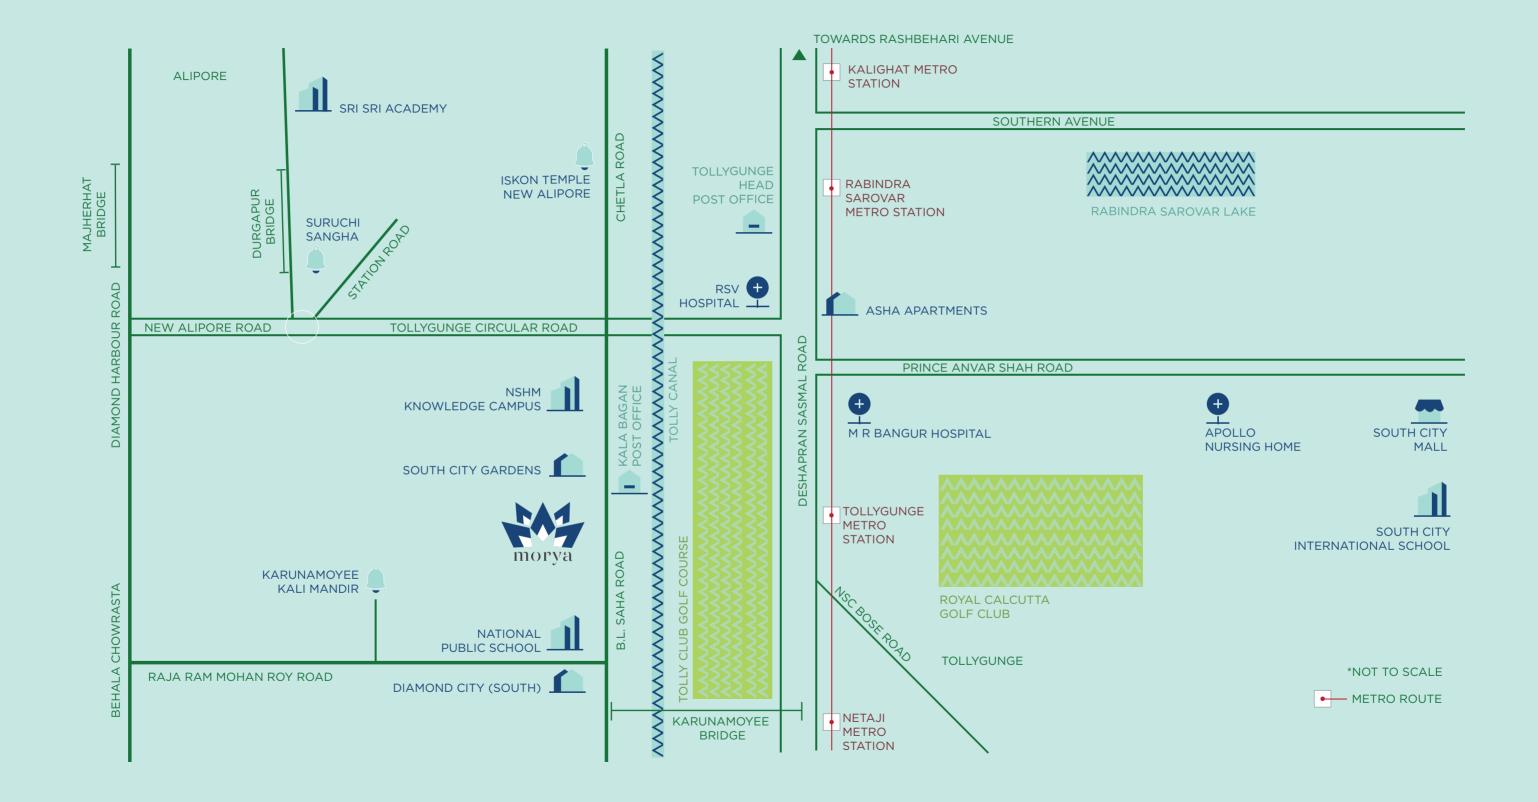

## INDOOR SPORTS COURT

Fitness comes first, and right where you need it. Stay active, always.

Located in close proximity to New Alipore is the perfect blend of history and modernity, convenience and comfort. Everything is within reach when you live in Morya.

|                                      | HOSPITALS                                                               |                      | schools                                                                  |  |
|--------------------------------------|-------------------------------------------------------------------------|----------------------|--------------------------------------------------------------------------|--|
| 2.2 KM<br>2.3 KM<br>2.9 KM<br>5.7 KM | RSV HOSPITAL  M R BANGUR HOSPITAL  B. P. PODDAR HOSPITAL  CMRI HOSPITAL | 3.6 KM               | SRI SRI ACADEMY MP BIRLA FOUNDATION SOUTH CITY INTERNATIONAL             |  |
|                                      | TRANSIT POINTS                                                          |                      | ENTERTAINMENT                                                            |  |
| 27.6 KM<br>10.5 KM<br>13.7 KM        | AIRPORT SEALDAH RAILWAY STATION HOWRAH RAILWAY STATION                  | 2.8 KM               | TOLLYGUNGE CLUB ROYAL CALCUTTA GOLF CLUB SOUTH CITY MALL                 |  |
|                                      | METRO RAILWAYS                                                          |                      | OTHERS                                                                   |  |
| 1.8 KM<br>2.0 KM<br>2.3 KM           | TOLLYGUNGE METRO NETAJI METRO RABINDRA SAROBAR METRO                    | 2.5 KM<br>4.6<br>0.8 | NEW ALIPORE CROSSING<br>(SURUCHI SANGHA)<br>ALIPORE<br>DIMOND CITY SOUTH |  |