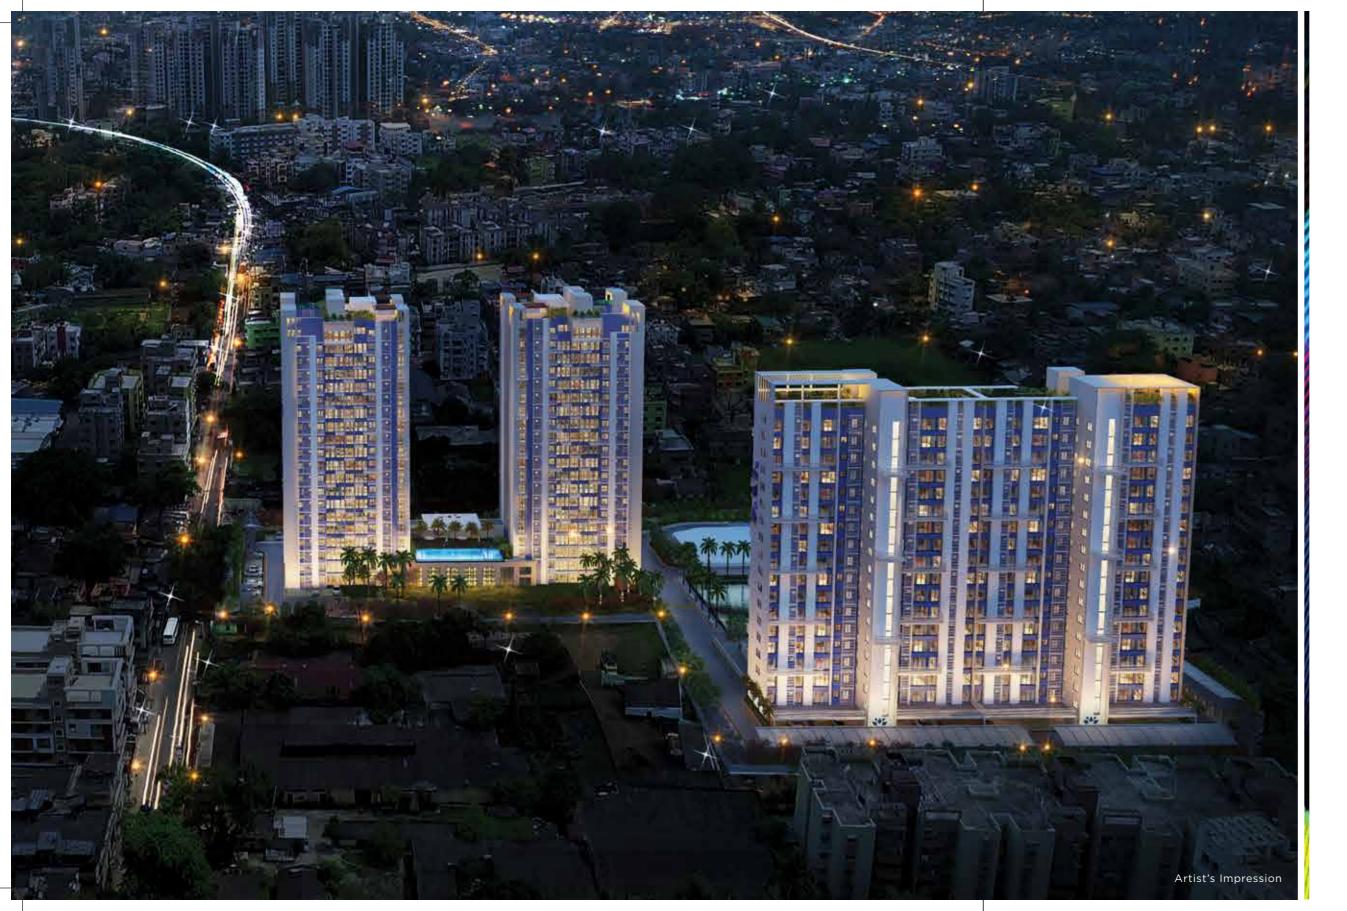

INDIAN SOUL. INTERNATIONAL LUXURY.

Morya is designed to match the world's finest, while remaining true to our culture.

Spread over 5.2 acres land area (Phase I & Phase II)

Vastu-compliant 3 & 4 Bedroom AC homes

Well ventilated 2 and 3 side open homes

Upcoming high-rise towers of 17 & 19 storeys

80% open space with beautiful landscaping and waterbody

Large 20,000 Sq. Ft. Club with Infinity Edge Pool

Pre-certified IGBC Gold Rated Green Homes

## Something Nawabi in every step.

That's the feeling of 5.2 acres of Morya-Jaw-dropping, awe-striking beauty and brilliance.

NATURAL GREENERY

80% OPEN SPACE

LANDSCAPED WATER SIDE BOULEVARDS

TOLLYGUNGE CLUB GOLF COURSE VIEW