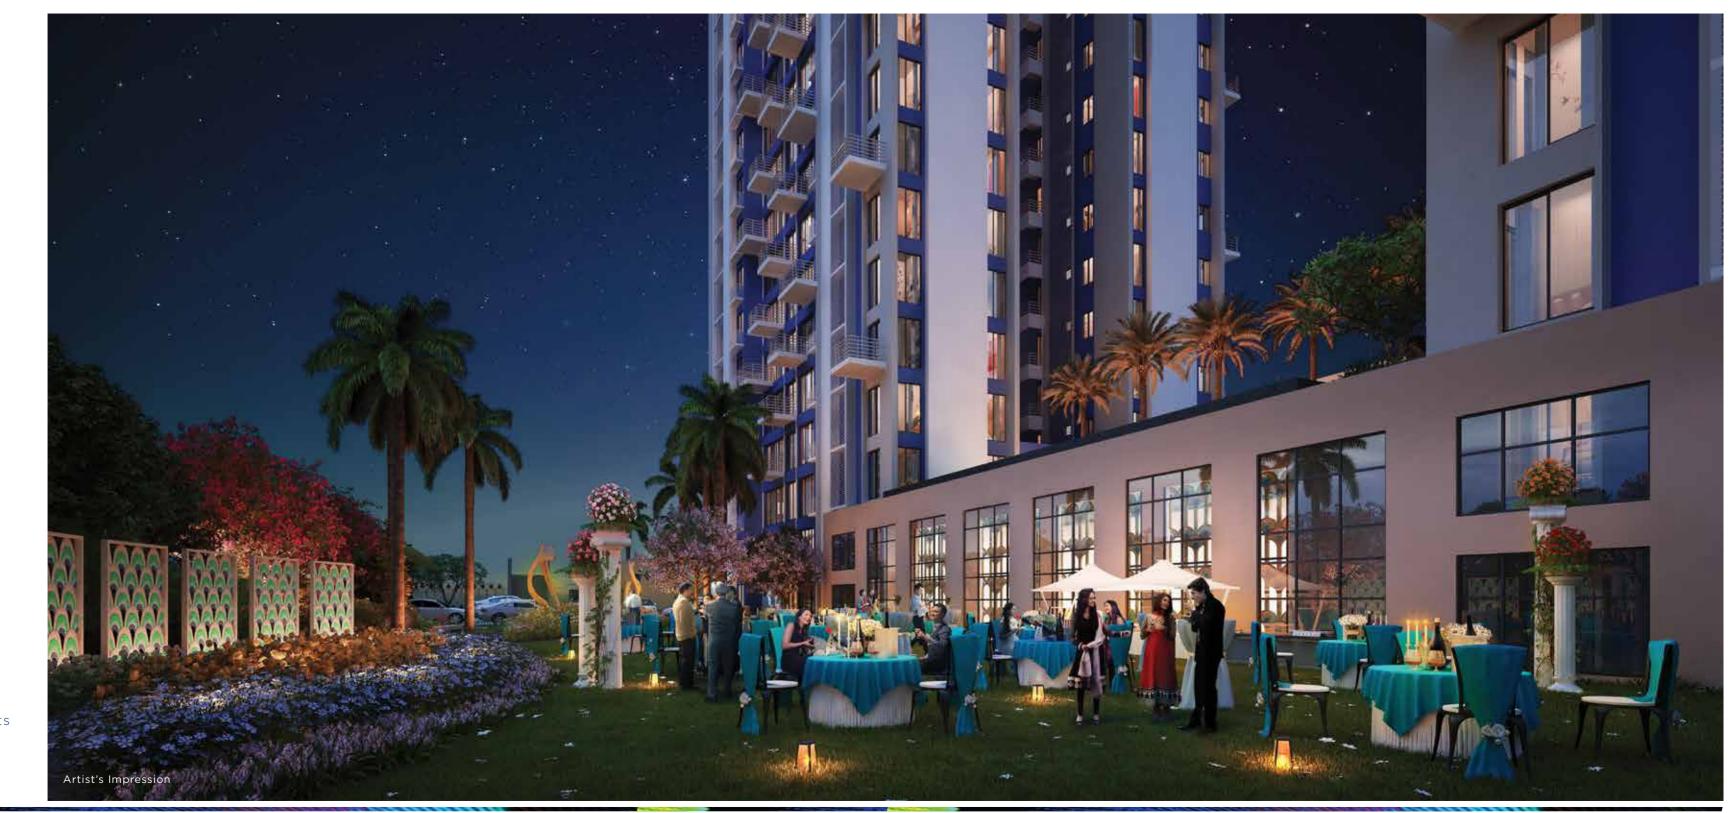

| 20,000. SQ FT.<br>CLUB            |                            |
|-----------------------------------|----------------------------|
| LANDSCAPED<br>ROOFTOP             | CYCLE /                    |
| BARBEQUE HUT                      | JOGGER'S TRACK             |
| TEMPLE                            | YOGA/ MEDITATION<br>GARDEN |
| KIDS' PLAY<br>AREA                | REFLEXOLOGY<br>PATHWAY     |
| TODDLERS'<br>OUTDOOR<br>PLAY AREA | PARTY LAWN                 |
|                                   | PICNIC AREA                |
|                                   |                            |

## 20,000 SQ.FT. OF RESPLENDENT CLUB

Modern living at its most indulgent.
Families & friends come together to live it up.