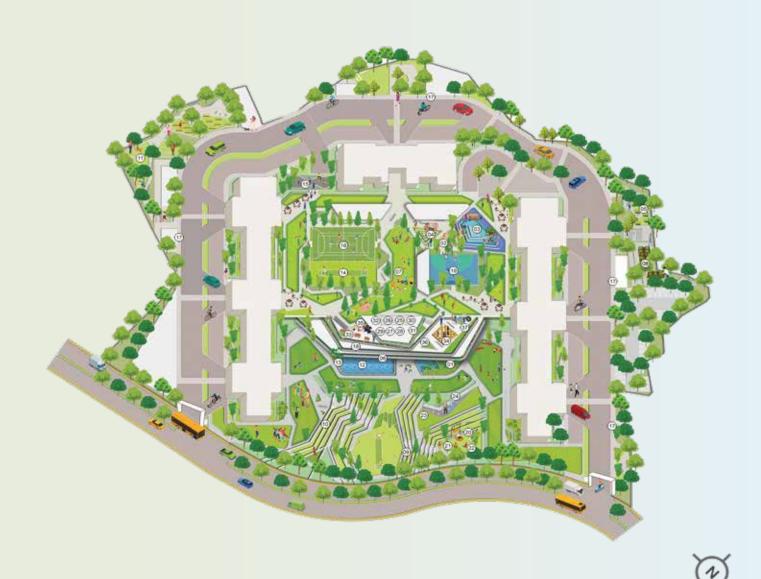

### MASTER LAYOUT PLAN

#### **AMENITIES ON GROUND**

- Surface Painting Area (washable surface)
- 2 Sand Pits for Kids
- 3 Kids' Play zone
- 4 Toddlers Play Area
- 5 Open Lawn with Fragrance Court
- 6 Pool side Deck with Sun Loungers
- 7 Open Party Lawn
- 8 Organic Plantation Area
- 9 Stepped Theme Gardens
- 10 Amphitheatre
- 11 Pet Park
- 12 Half Olympic length Chlorine free Swimming Pool
- 13 Swimming Pool Kids
- 14 Box Cricket
- 15 Skating Bowl
- 16 Multipurpose Court -Futsal & Tennis
- 17 Jogging / Walking track
- 18 Board Games Area
- 19 Half Basketball Court
- 20 Meditation Garden
- 21 Laughter Therapy Garden
- 22 Yoga Garden
- 23 Senior Citizen Area
- 24 Reflexology Walkway

#### **AMENITIES IN CLUB HOUSE**

- 25 Multipurpose Hall
- 26 Badminton court
- 27 Creche
- 28 Gym
- 29 Library
- 30 Indoor Games
- 31 Squash Court
- 32 Yoga / Zoomba Room

#### **AMENITIES ON CLUB TERRACES**

- 33 Cafe Style Seating Area
- 34 Life Size Chess board
- 35 Barbeque Counter
- 36 Community Style Seating Area
- 37 Star Gazing Deck V