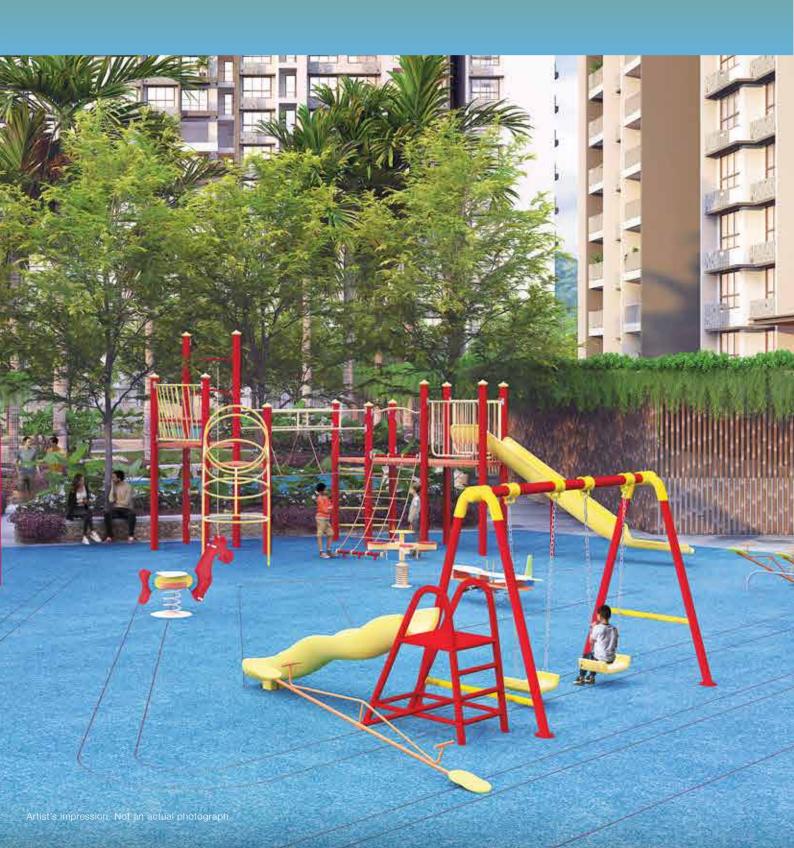

#### **AMENITIES ON GROUND**

- Surface Painting Area (washable surface)
- 2 Sand Pits for Kids
- 3 Kids' Play zone
- 4 Toddlers Play Area
- 5 Open Lawn with Fragrance Court
- 6 Pool side Deck with Sun Loungers
- 7 Open Party Lawn
- 8 Organic Plantation Area
- 9 Stepped Theme Gardens
- 10 Amphitheatre
- 11 Pet Park
- 12 Half Olympic length Chlorine free Swimming Pool
- 13 Swimming Pool Kids
- 14 Box Cricket
- 15 Skating Bowl
- 16 Multipurpose Court -Futsal & Tennis
- 17 Jogging / Walking track
- 18 Board Games Area
- 19 Half Basketball Court
- 20 Meditation Garden
- 21 Laughter Therapy Garden
- 22 Yoga Garden
- 23 Senior Citizen Area
- 24 Reflexology Walkway

### Playtime starts here

Kids deserve to make the best of their childhood. And at The Highlands, a variety of play zones and activity areas ensure they do just that.

- Kids & Toddlers' Play Zones
- Sand Pits
- Kids' Swimming Pool and Creche