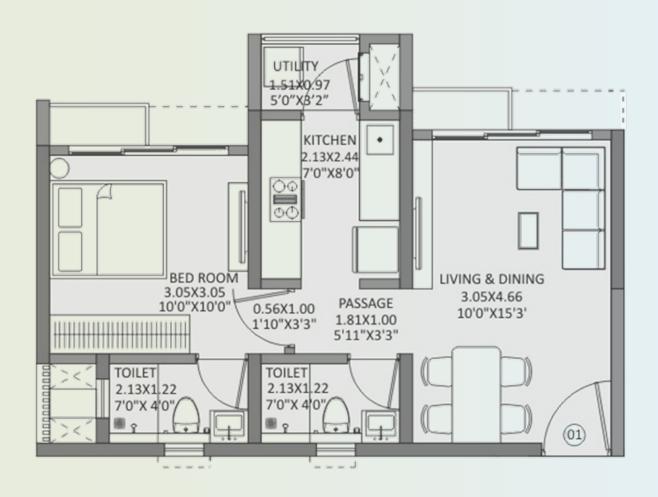

hand.

- Multipurpose Court Tennis & Futsal
- Half Basketball Court
- Jogging / Walking Track
- Gym
- Half Olympic Length Chlorine Free Swimming Pool
- Box Cricket
- Skating Bowl & Squash Court



### **Reconnect with yourself**

At The Highlands, we encourage you to pause, reflect, and reconnect with your inner self with spaces designed just for you.

- Meditation Garden
- Laughter Therapy Garden
- Yoga Garden
- Reflexology Walkway
- Senior Citizens' Area



### Kick back and unwind

Whether it's giving your child their first swimming lesson or surprising your family with a barbeque cookout, every moment at The Highlands is worthy of a lifelong memory.

- Amphitheatre
- Open Party Lawn
- Poolside Deck with Sun Loungers
- Multipurpose Hall
- Barbecue Counter



### **UNIT PLANS - 1 BHK**



### THE MAX LAUNCH PRICE (MLP) ADVANTAGE GRID

| TYPOLOGY | RERA CA<br>(SQ. M.) | RERA CA<br>(SQ. M.) | MAXIMUM<br>AGREEMENT<br>VALUE | MAXIMUM<br>ALL INCLUSIVE |
|----------|---------------------|---------------------|-------------------------------|--------------------------|
| 1 BHK*   | 40.7                | 438                 | ₹45 LAKH                      | ₹50 LAKH                 |

## PRE-BOOK TO AVAIL EXCLUSIVE OFFERS ON THE (MLP) MAX LAUNCH PRICE

\*1 BHK price does not include covered parking

<sup>\*\*</sup>Agreement value does not includes Stamp duty, Registration, GST, Government Tax and other charges

### **UNIT PLANS - 2 BHK PREMIUM**



### THE MAX LAUNCH PRICE (MLP) ADVANTAGE GRID

| TYPOLOGY      | RERA CA<br>(SQ. M.) | RERA CA<br>(SQ. M.) | MAXIMUM<br>AGREEMENT<br>