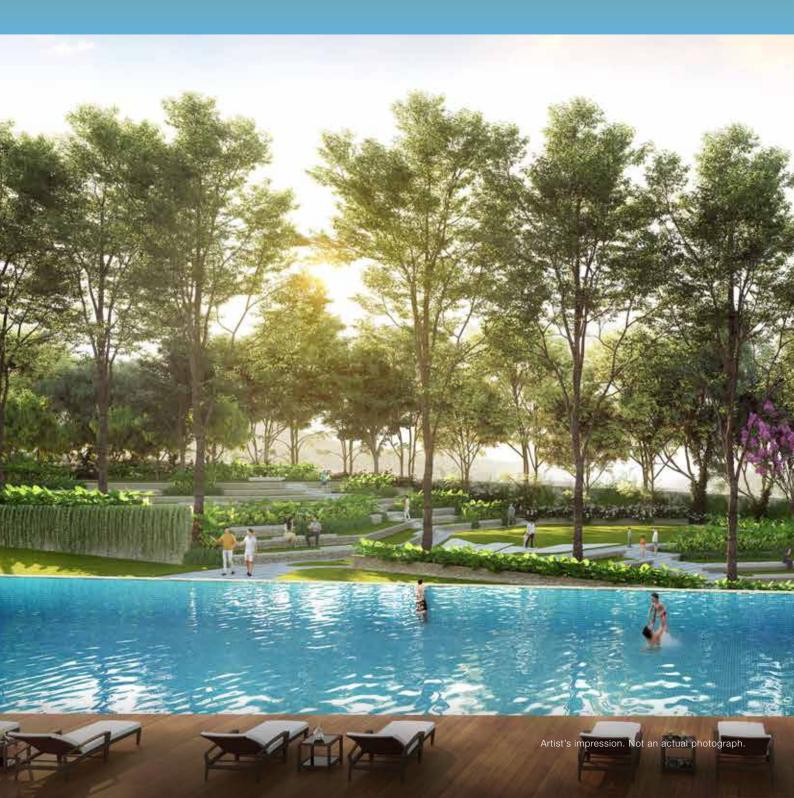

#### **AMENITIES ON GROUND**

- Surface Painting Area (washable surface)
- 2 Sand Pits for Kids
- 3 Kids' Play zone
- 4 Toddlers Play Area
- 5 Open Lawn with Fragrance Court
- 6 Pool side Deck with Sun Loungers
- 7 Open Party Lawn
- 8 Organic Plantation Area
- 9 Stepped Theme Gardens
- 10 Amphitheatre
- 11 Pet Park
- 12 Half Olympic length Chlorine free Swimming Pool
- 13 Swimming Pool Kids
- 14 Box Cricket
- 15 Skating Bowl
- 16 Multipurpose Court -Futsal & Tennis
- 17 Jogging / Walking track
- 18 Board Games Area
- 19 Half Basketball Court
- 20 Meditation Garden
- 21 Laughter Therapy Garden
- 22 Yoga Garden
- 23 Senior Citizen Area
- 24 Reflexology Walkway

### Live the active life

Breaking a sweat can be fun. And with an array of world-class sports facilities at The Highlands, fitness and fun always go hand-in-hand.

- Multipurpose Court Tennis & Futsal
- Half Basketball Court
- Jogging / Walking Track
- Gym
- Half Olympic Length Chlorine Free Swimming Pool
- Box Cricket
- Skating Bowl & Squash Court

### Kick back and unwind

Whether it's giving your child their first swimming lesson or surprising your family with a barbeque cookout, every moment at The Highlands is worthy of a lifelong memory.

- Amphitheatre
- Open Party Lawn
- Poolside Deck with Sun Loungers
- Multipurpose Hall
- Barbecue Counter