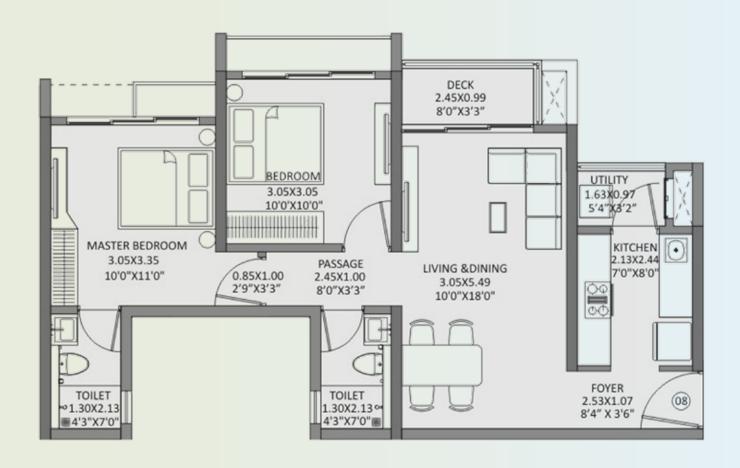

Amphitheatre
- Open Party Lawn
- Poolside Deck with Sun Loungers
- Multipurpose Hall
- Barbecue Counter



### **UNIT PLANS - 1 BHK**



### THE MAX LAUNCH PRICE (MLP) ADVANTAGE GRID

| TYPOLOGY | RERA CA<br>(SQ. M.) | RERA CA<br>(SQ. M.) | MAXIMUM<br>AGREEMENT<br>VALUE | MAXIMUM<br>ALL INCLUSIVE |
|----------|---------------------|---------------------|-------------------------------|--------------------------|
| 1 BHK*   | 40.7                | 438                 | ₹45 LAKH                      | ₹50 LAKH                 |

## PRE-BOOK TO AVAIL EXCLUSIVE OFFERS ON THE (MLP) MAX LAUNCH PRICE

\*1 BHK price does not include covered parking

<sup>\*\*</sup>Agreement value does not includes Stamp duty, Registration, GST, Government Tax and other charges

### **UNIT PLANS - 2 BHK PREMIUM**



### THE MAX LAUNCH PRICE (MLP) ADVANTAGE GRID

| TYPOLOGY      | RERA CA<br>(SQ. M.) | RERA CA<br>(SQ. M.) | MAXIMUM<br>AGREEMENT<br>VALUE | MAXIMUM<br>ALL INCLUSIVE |
|---------------|---------------------|---------------------|-------------------------------|--------------------------|
| 2 BHK PREMIUM | 61.1                | 657                 | ₹77 LAKH                      | ₹87 LAKH                 |

## PRE-BOOK TO AVAIL EXCLUSIVE OFFERS ON THE (MLP) MAX LAUNCH PRICE

<sup>\*\*</sup>Agreement value does not includes Stamp duty, Registration, GST, Goverment Tax and other charges

### UNIT PLANS - 2 BHK LUXE



### THE MAX LAUNCH PRICE (MLP) ADVANTAGE GRID

| TYPOLOGY   | RERA CA<br>(SQ. M.) | RERA CA<br>(SQ. M.) | MAXIMUM<br>AGREEMENT<br>VALUE | MAXIMUM<br>ALL INCLUSIVE |
|--------