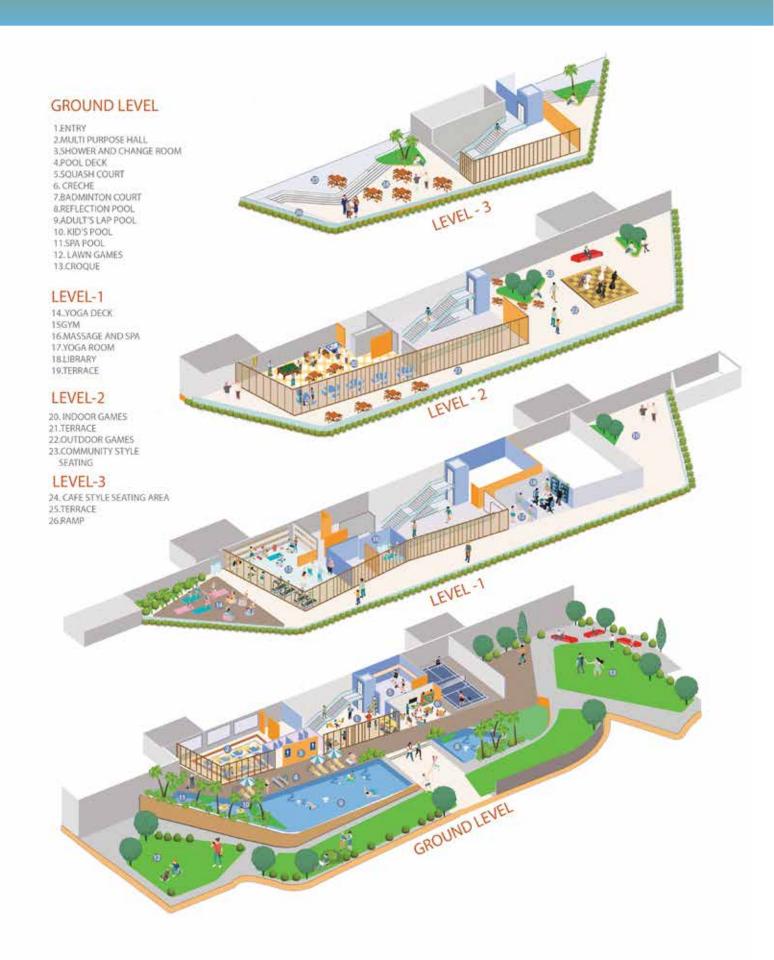

#### **AMENITIES ON GROUND**

- Surface Painting Area (washable surface)
- 2 Sand Pits for Kids
- 3 Kids' Play zone
- 4 Toddlers Play Area
- 5 Open Lawn with Fragrance Court
- 6 Pool side Deck with Sun Loungers
- 7 Open Party Lawn
- 8 Organic Plantation Area
- 9 Stepped Theme Gardens
- 10 Amphitheatre
- 11 Pet Park
- 12 Half Olympic length Chlorine free Swimming Pool
- 13 Swimming Pool Kids
- 14 Box Cricket
- 15 Skating Bowl
- 16 Multipurpose Court -Futsal & Tennis
- 17 Jogging / Walking track
- 18 Board Games Area
- 19 Half Basketball Court
- 20 Meditation Garden
- 21 Laughter Therapy Garden
- 22 Yoga Garden
- 23 Senior Citizen Area
- 24 Reflexology Walkway

#### **AMENITIES IN CLUB HOUSE**

- 25 Multipurpose Hall
- 26 Badminton court
- 27 Creche
- 28 Gym
- 29 Library
- 30 Indoor Games
- 31 Squash Court
- 32 Yoga / Zoomba Room

#### **AMENITIES ON CLUB TERRACES**

- 33 Cafe Style Seating Area
- 34 Life Size Chess board
- 35 Barbeque Counter
- 36 Community Style Seating Area
- 37 Star Gazing Deck V