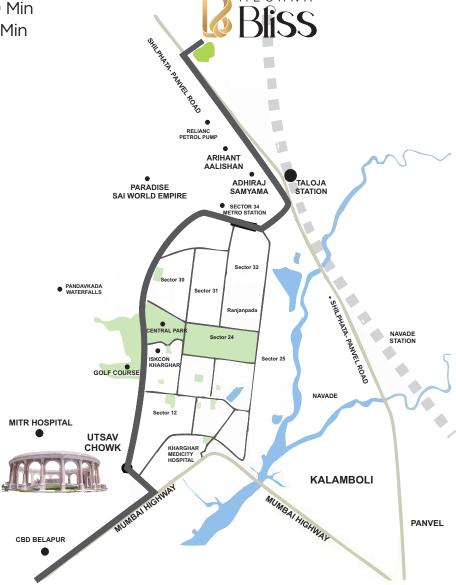

## **LOCATION ADVANTAGES**

### Connectivity

- •Taloja Railway Station 5 Min
- •Metro Station 10 Min
- •Metro Station Kharghar 10 min
- •Sion Panvel Highway 15 Min
- •Kharghar Railway Station 20 Min
- •Navi Mumbai International Airport 35 Min

### **Major Developments**

- •Proposed BKC 2 10 Min
- •18 Hole Golf Course 10 Min
- •Central Park- 10 Min
- •ISKCON Temple 10 Min

### **Healthcare**

- •Motherhood Hospital 20 Mins
- •Shri Sathya Sai Navjeevan Hospital 5 Min
- •Tata Hospital 10 Min
- •Polaris Hospital 10 Min
- •MGM Hospital 20 Min
- •MITR 25 Mins

### **Malls and Entertainment**

- •Little World Mall 20 Min
- •Seawoods Grand Central Mall 30 Mins

### **Education**

- Apeejay School 10 Min
- •DAV International School 15 Min
- •Vibgyor High School 10 Min
- •ITM 20 Min
- •Shri Ramsheth Thakur College 15 Min
- •NMISM 20 Min

Parent Company

The Project is registered as Meghna Bliss with