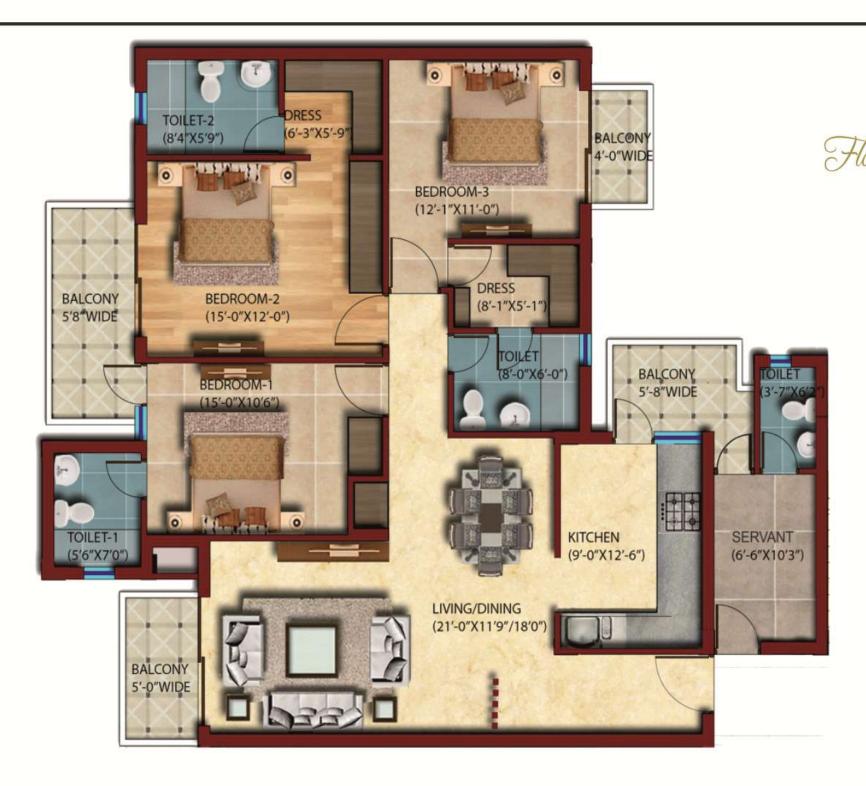

III

## ASTER A, B&C







ASTER TOWER
3BHK + UTILITY

|                            |                | AREA BREA                                               | KUP (APP.)                |                  |                               |
|----------------------------|----------------|---------------------------------------------------------|---------------------------|------------------|-------------------------------|
| UNIT TYPE                  | CARPET<br>AREA | UNIT BUILTUP<br>AREA (Excluding<br>Balconies) (in Sft.) | BALCONY<br>AREA (in Sft.) | LAND SERVICES ON | TOTAL SUPER<br>AREA (in Sft.) |
| UNIT 1-2<br>(3BHK+UTILITY) | 1195           | 1324                                                    | 210                       | 268              | 1800                          |





ASTER TOWER
3BHK + SERVANT

|                              |                | AREA BREA                                               | KUP (APP.)                |                                          |                               |
|------------------------------|----------------|---------------------------------------------------------|---------------------------|------------------------------------------|-------------------------------|
| UNIT TYPE                    | CARPET<br>AREA | UNIT BUILTUP<br>AREA (Excluding<br>Balconies) (in Sft.) | BALCONY<br>AREA (in Sft.) | COMMON AREA<br>AND SERVICES (in<br>Sft.) | TOTAL SUPER<br>AREA (in Sft.) |
| UNIT 1-4<br>(3BHK + SERVANT) | 1360           | 1495                                                    | 210                       | 3