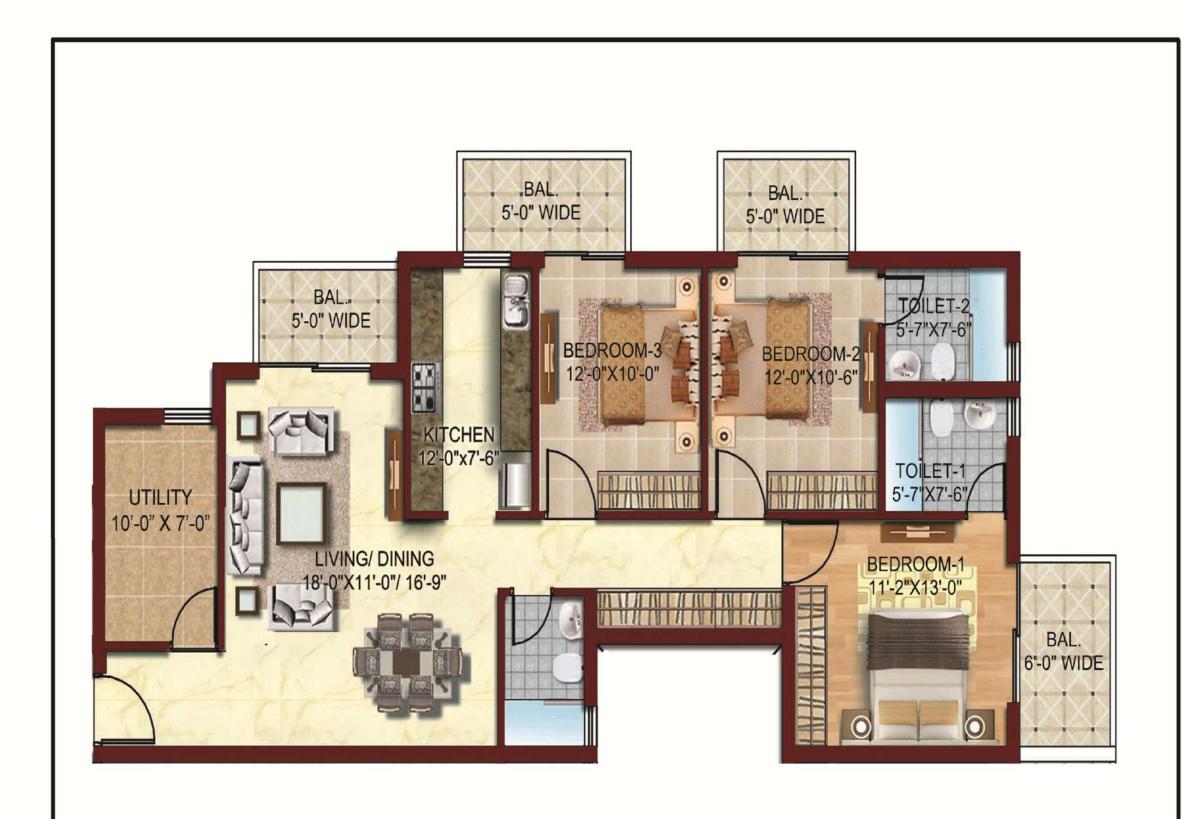

### **3BHK+UTILITY**

#### UNIT PLAN 1 & 4

|           |             | AREA BREAK                                              | UP (APP.)                    |                                       |                               |
|-----------|-------------|---------------------------------------------------------|------------------------------|---------------------------------------|-------------------------------|
| UNIT TYPE | CARPET AREA | UNIT BUILTUP AREA<br>(Excluding Balconies)<br>(in Sft.) | BALCONY<br>AREA (in<br>Sft.) | COMMON AREA AND<br>SERVICES (in Sft.) | TOTAL SUPER<br>AREA (in Sft.) |
| 1 & 4     | 1418        | 1565                                                    | 234                          | 331                                   | 2130                          |