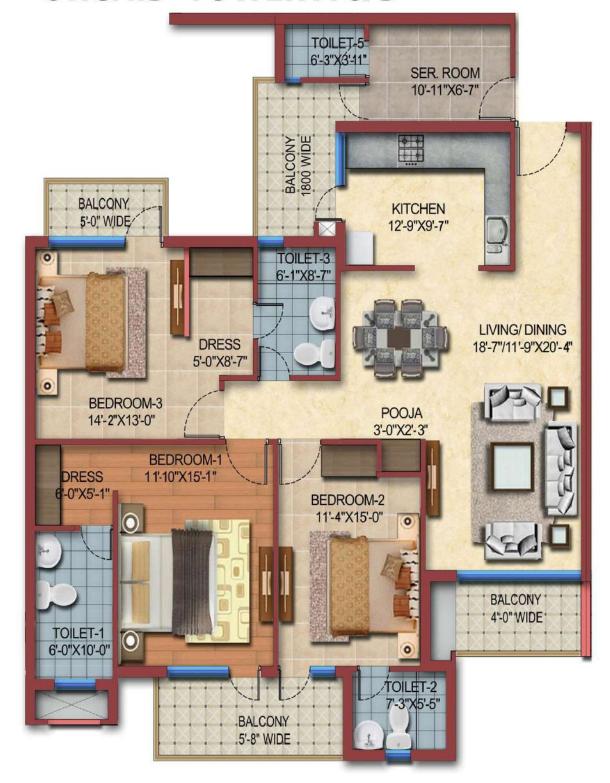

### **3BHK+SERVANT**

#### UNIT PLAN 2 & 3

|           |             | AREA BREAK                                              | UP (APP.)                    |                                       |                               |
|-----------|-------------|---------------------------------------------------------|------------------------------|---------------------------------------|-------------------------------|
| UNIT TYPE | CARPET AREA | UNIT BUILTUP AREA<br>(Excluding Balconies)<br>(in Sft.) | BALCONY<br>AREA (in<br>Sft.) | COMMON AREA AND<br>SERVICES (in Sft.) | TOTAL SUPER<br>AREA (in Sft.) |
| 2 & 3     | 1667        | 1832                                                    | 317                          | 396                                   | 2545                          |

### **4BHK+SERVANT**