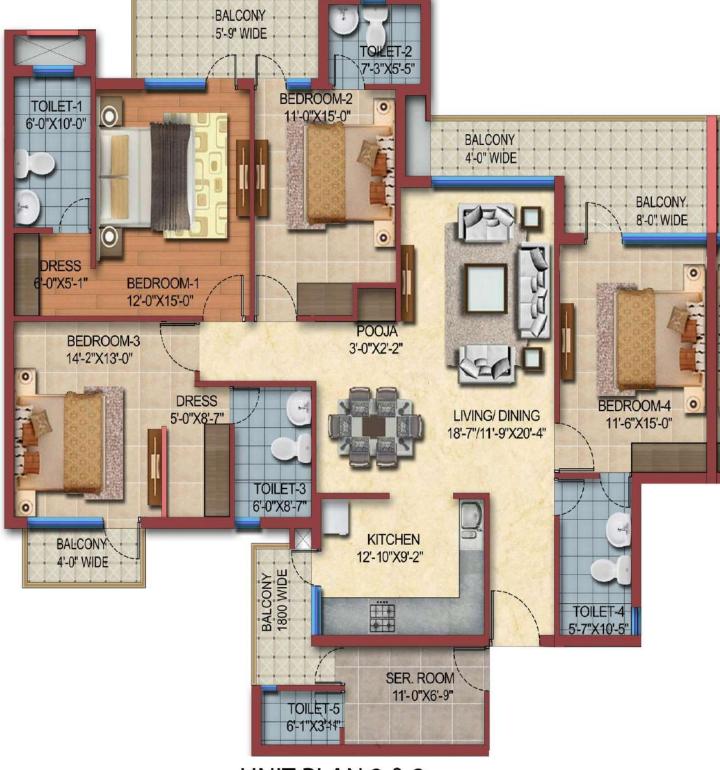

| UP (APP.)                    |                                       |                               |
|-----------|-------------|---------------------------------------------------------|------------------------------|---------------------------------------|-------------------------------|
| UNIT TYPE | CARPET AREA | UNIT BUILTUP AREA<br>(Excluding Balconies)<br>(in Sft.) | BALCONY<br>AREA (in<br>Sft.) | COMMON AREA AND<br>SERVICES (in Sft.) | TOTAL SUPER<br>AREA (in Sft.) |
| 1 & 4     | 1418        | 1565                                                    | 234                          | 331                                   | 2130                          |

1 sq. mtr. = 10.764sq.ft.

### **3BHK+SERVANT**





#### **ORCHID TOWER A & B**





#### UNIT PLAN 2 & 3

|           |             | AREA BREAK                                              | UP (APP.)                    |                                       |                               |
|-----------|-------------|---------------------------------------------------------|------------------------------|---------------------------------------|-------------------------------|
| UNIT TYPE | CARPET AREA | UNIT BUILTUP AREA<br>(Excluding Balconies)<br>(in Sft.) | BALCONY<br>AREA (in<br>Sft.) | COMMON AREA AND<br>SERVICES (in Sft.) | TOTAL SUPER<br>AREA (in Sft.) |
| 2 & 3     | 1667        | 1832                                                    | 317                          | 396                                   | 2545                          |

1 sq. mtr. = 10.764