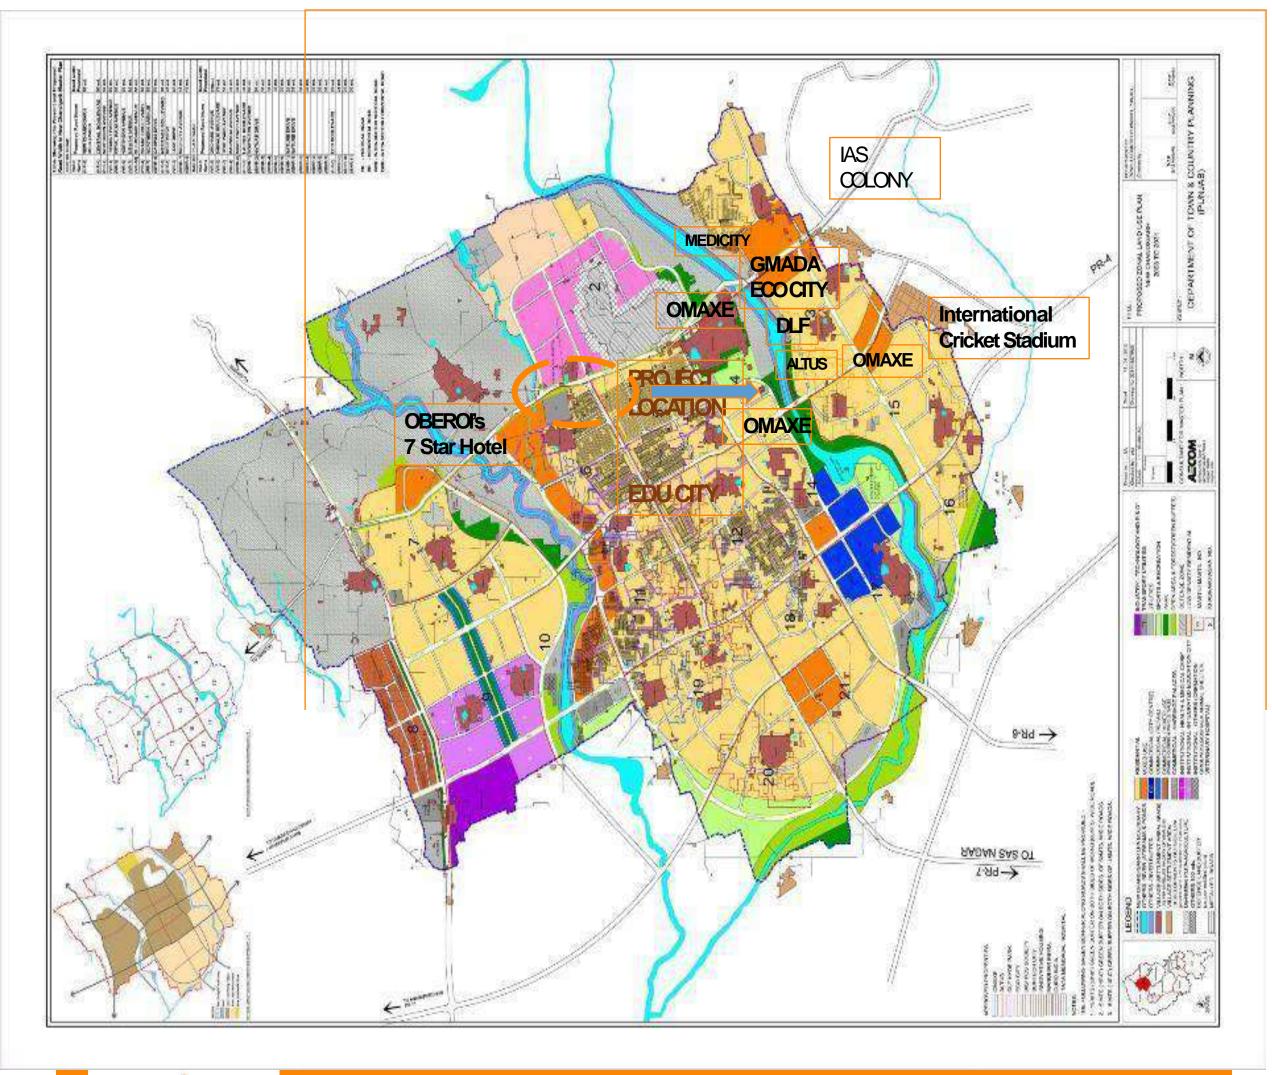

### LOCATION ADVANTAGES

Metro to come in Phase 1 connecting Tri City with New Chandigarh.

New City Centre of approx. 180 acres to be developed by GMADA

New International Cricket Stadium being developed by Punjab Cricket Association (PCA)

| 2 mins | 400 ACRES MEDICITY       |
|--------|--------------------------|
| 2 mins | 700 acres Education City |
| 4 mins | 40 acres PCA STADIUM     |

Close proximity to New Education Hub (700 Acres) of the Tricity as well as Medi-city (400 Acres) which is set to have Bedded Kings College Hospital of England, Tata cancer Hospital, New PGI, Max Super-Specialty Hospital, Grewal Eye Institute among others.

## LOCATION ADVANTAGES

New Chandigarh is a third satellite town of UT-Chandigarh apart from Mohali and Panchkula. The site is 440 feet on VR-6 Road (200' wide sector road). The site is connected through 200 ft wide roads being extension of Madhya Marg and Dakshin Marg- the two main roads of Chandigarh.

8 mins

PGI & PU, Chandigarh

12 mins

TAJ, JW MARRIOTT, Sec 17, Sec 35, Chandigarh

Approximately 700 families already residing in the vicinity. The project is surrounded by already developed townships by DLF, Omaxe and GMADA. The project is also en-route Oberoi Group's new 7 Star Hotel from Chandigarh.