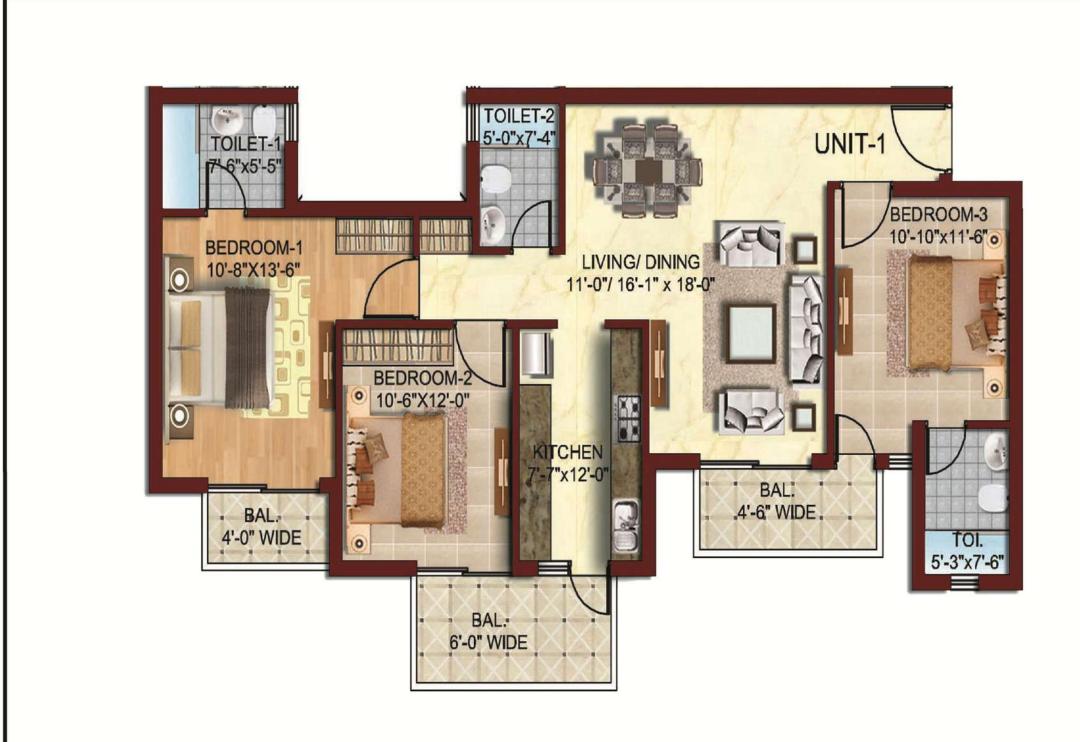

## **2BHK**

#### **UNIT 1 & 6**

| AREA BREAKUP (APP.) |             |                                                         |                              |                                       |                               |
|---------------------|-------------|---------------------------------------------------------|------------------------------|---------------------------------------|-------------------------------|
| UNIT TYPE           | CARPET AREA | UNIT BUILTUP AREA<br>(Excluding Balconies)<br>(in Sft.) | BALCONY<br>AREA (in<br>Sft.) | COMMON AREA AND<br>SERVICES (in Sft.) | TOTAL SUPER<br>AREA (in Sft.) |
| 1 & 6               | 998         | 1114                                                    | 230                          | 261                                   | 1605                          |

## <u>3BHK</u>

#### **UNIT 3 & 4**

|           |             | AREA BREAK                                              | UP (APP.)                    |                                       |                               |
|-----------|-------------|---------------------------------------------------------|------------------------------|---------------------------------------|-------------------------------|
| UNIT TYPE | CARPET AREA | UNIT BUILTUP AREA<br>(Excluding Balconies)<br>(in Sft.) | BALCONY<br>AREA (in<br>Sft.) | COMMON AREA AND<br>SERVICES (in Sft.) | TOTAL SUPER<br>AREA (in Sft.) |
| 3 & 4     | 1119        | 1226                                                    | 261                          | 288                                   | 1775                          |