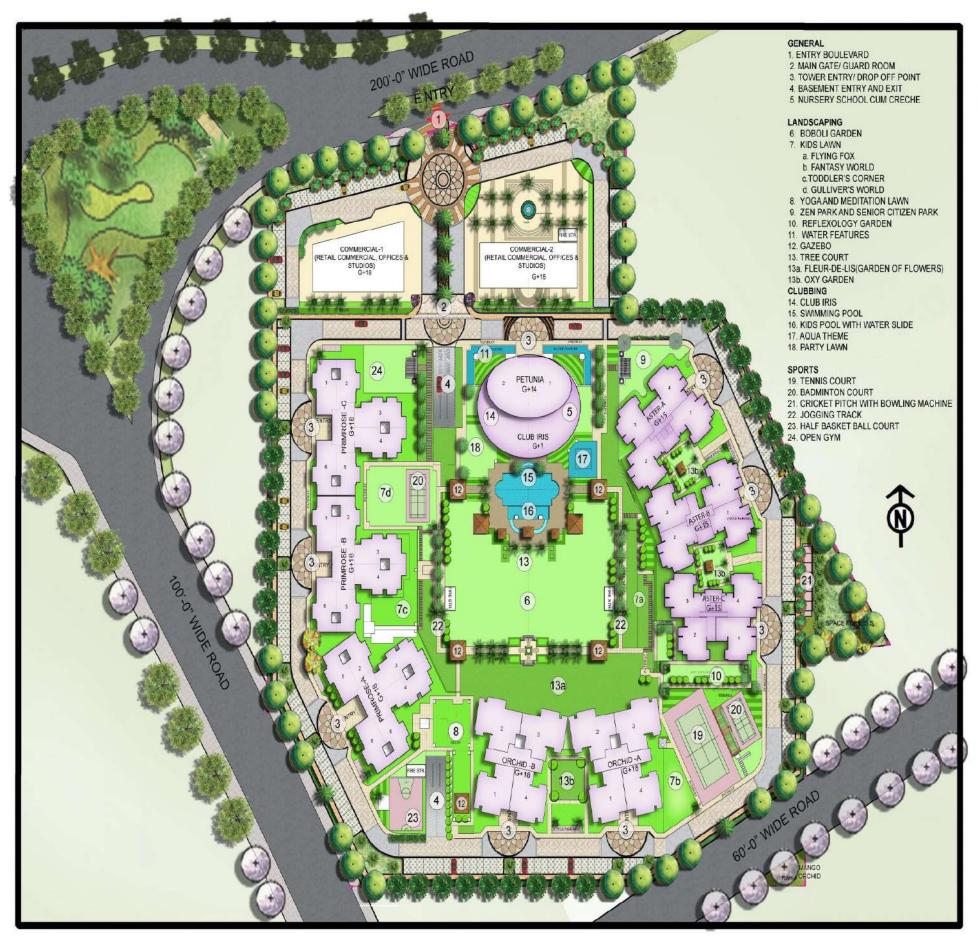

### PROJECT LAYOUT

### CLUB-IRIS (Approx. 15000 Sq.ft.)

#### CLUB-IRIS (Approx. 15000 Sq. ft.)

#### Approx. 2700 sq. ft. of Health Club

#### **Dedicated Play Area for Childrens**

Kids Pool with Slides

#### CLUB-IRIS (Approx. 15000 Sq.ft.)

#### **Indoor Gaming Facilites**

**Banquet Hall** 

Restaurant

Play School Cum Creche

#### Central Green Park – Baboli Gardens

Yoga & Meditation Lawn

4 - Theme Based Childrens Park