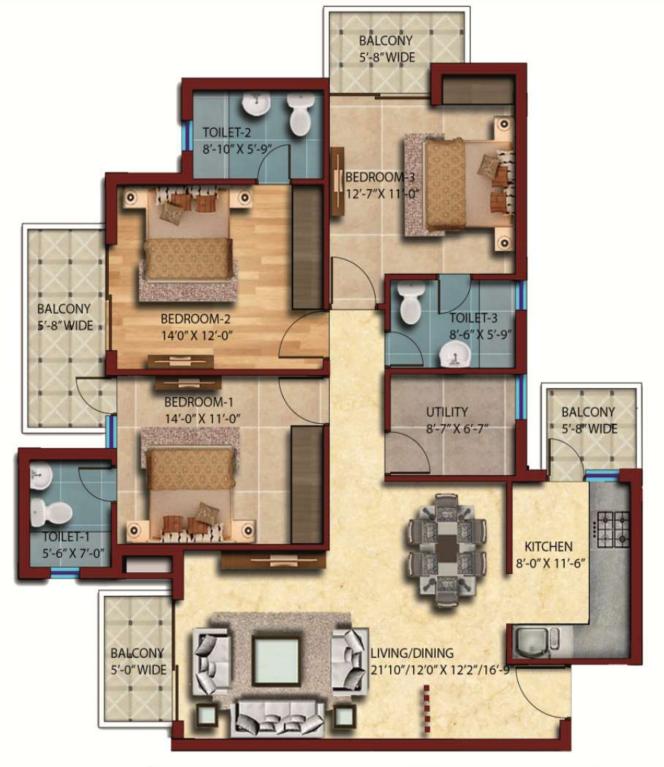

| UP (APP.)                    |                                       |                               |
|-----------|-------------|---------------------------------------------------------|------------------------------|---------------------------------------|-------------------------------|
| UNIT TYPE | CARPET AREA | UNIT BUILTUP AREA<br>(Excluding Balconies)<br>(in Sft.) | BALCONY<br>AREA (in<br>Sft.) | COMMON AREA AND<br>SERVICES (in Sft.) | TOTAL SUPER<br>AREA (in Sft.) |
| 2 & 3     | 1667        | 1832                                                    | 317                          | 396                                   | 2545                          |

1 sq. mtr. = 10.764sq.ft.

### **4BHK+SERVANT**

## PHASE III

## ASTER A, B&C







ASTER TOWER
3BHK + UTILITY

|                            |                | AREA BREA                                               | KUP (APP.)                |                  |                               |
|----------------------------|----------------|---------------------------------------------------------|---------------------------|------------------|-------------------------------|
| UNIT TYPE                  | CARPET<br>AREA | UNIT BUILTUP<br>AREA (Excluding<br>Balconies) (in Sft.) | BALCONY<br>AREA (in Sft.) | LAND SERVICES ON | TOTAL SUPER<br>AREA (in Sft.) |
| UNIT 1-2<br>(3BHK+UTILITY) | 1195           | 1324                                                    | 210                       | 268              | 1800                          |





ASTER TOWER
3BHK + SERVAN