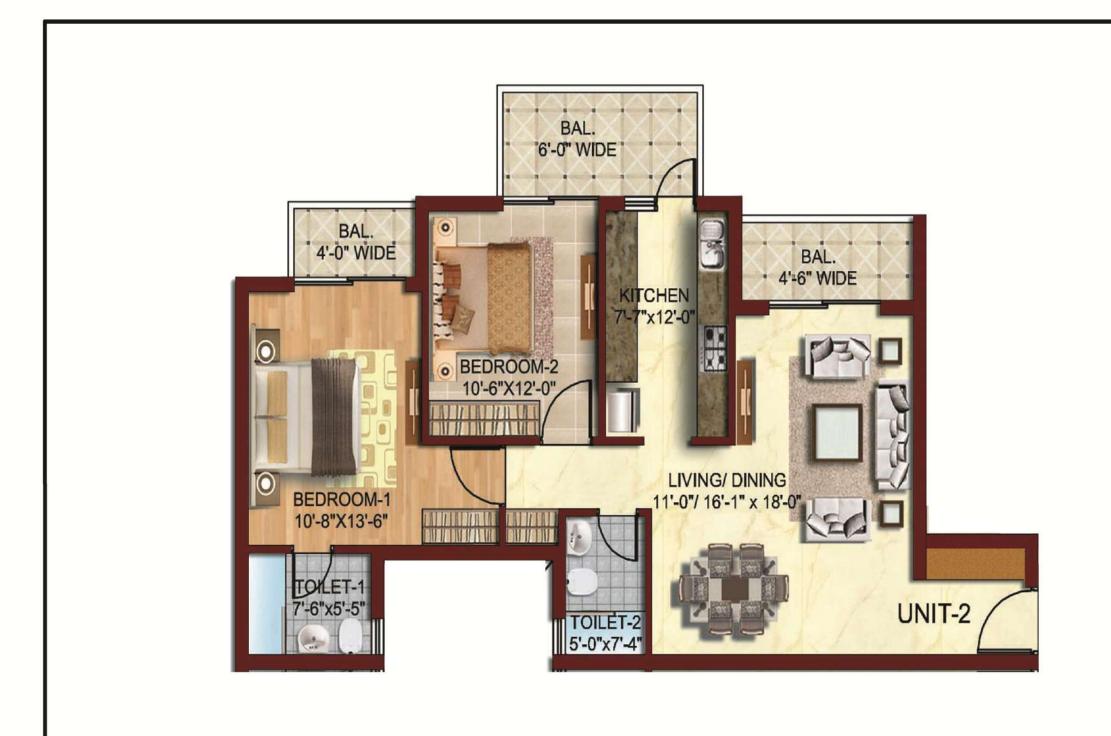

#### UNIT 2

| AREA BREAKUP (APP.) |             |                                                         |                              |                                       |                               |
|---------------------|-------------|---------------------------------------------------------|------------------------------|---------------------------------------|-------------------------------|
| UNIT TYPE           | CARPET AREA | UNIT BUILTUP AREA<br>(Excluding Balconies)<br>(in Sft.) | BALCONY<br>AREA (in<br>Sft.) | COMMON AREA AND<br>SERVICES (in Sft.) | TOTAL SUPER<br>AREA (in Sft.) |
| 2                   | 811         | 910                                                     | 205                          | 215                                   | 1330                          |