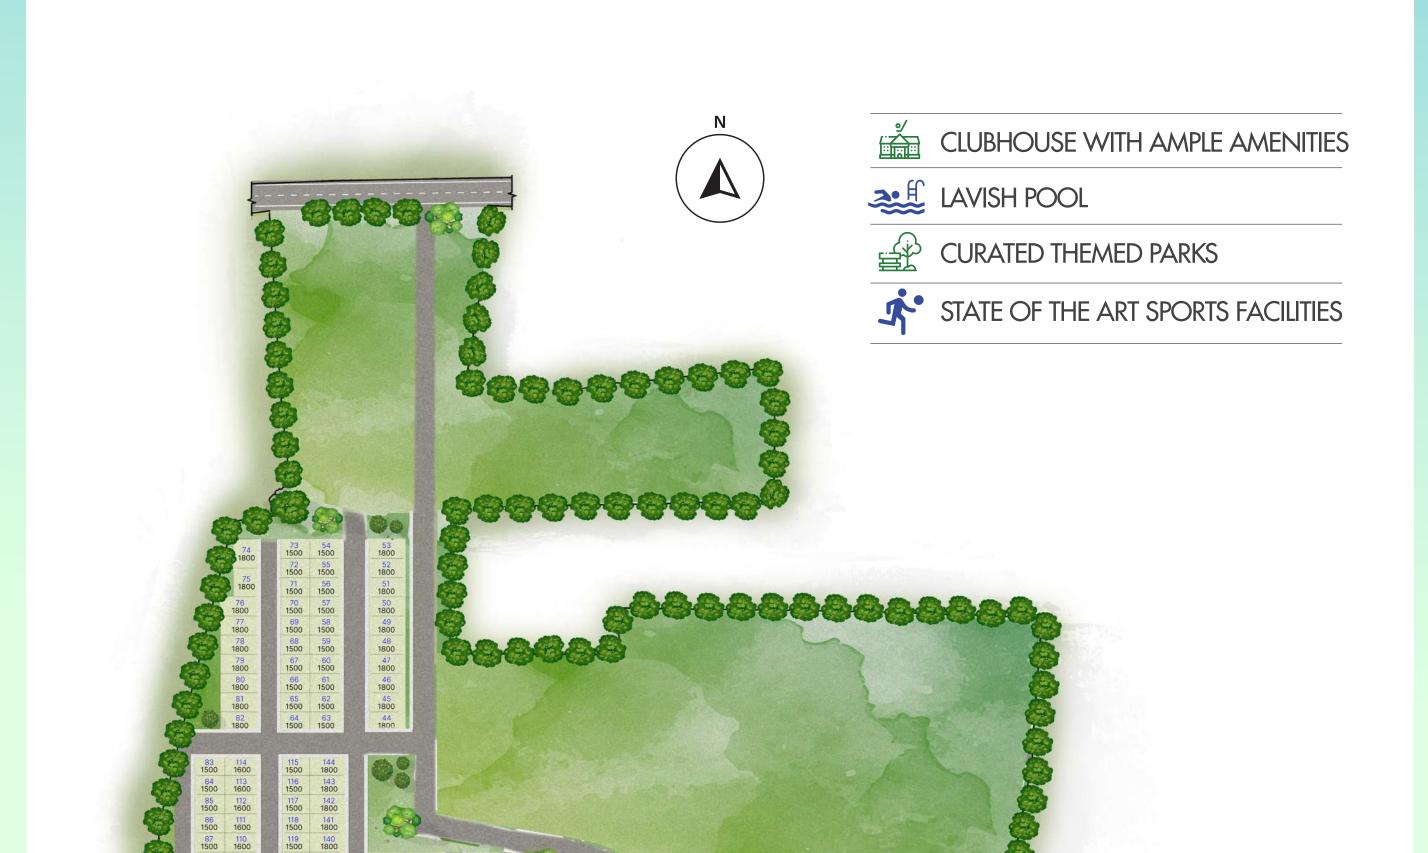

live laugh and create at The Earth,

Aerial Shot Of The Earth

THE EARTH

Master Plan

 210\* 

#### STRETCHED OVER **35** ACRES\*

WITH 254 PLOTS\*

  1<mark>34</mark> 

  173\* 174\* 1950 1950

VARIABLE PLOT SIZES 1500/1800/2400/3000\*SQFT

#### \*Currently 20 acres in Development

Located in a prime location, The Earth is the perfect spot for those who want to be close to the city while still enjoying the peace and tranquility of nature.

237\* 

> 222\*

 
 
251\*

> 288\* 289 2400 230

292 291 29 1800 1800 18

293 294 295 1850 1850 187

298 297 296 1850 1850 2045

299 300 301 2000 2000 2019

304 303 302 2000 2000 2195

805\* 306\* 865 1810

Disclaimer: The master plan is subject to change and should be considered a conceptual representation rather than a final commitment

Bask in The golden glow

Begin your journey with a leisurely stroll along winding paths, where every step leads to hidden wonders. Lose yourself in the melody of birdsong as you meander through picturesque trails, embraced by the sweet perfume of wildflowers that dance in harmony with the breeze.