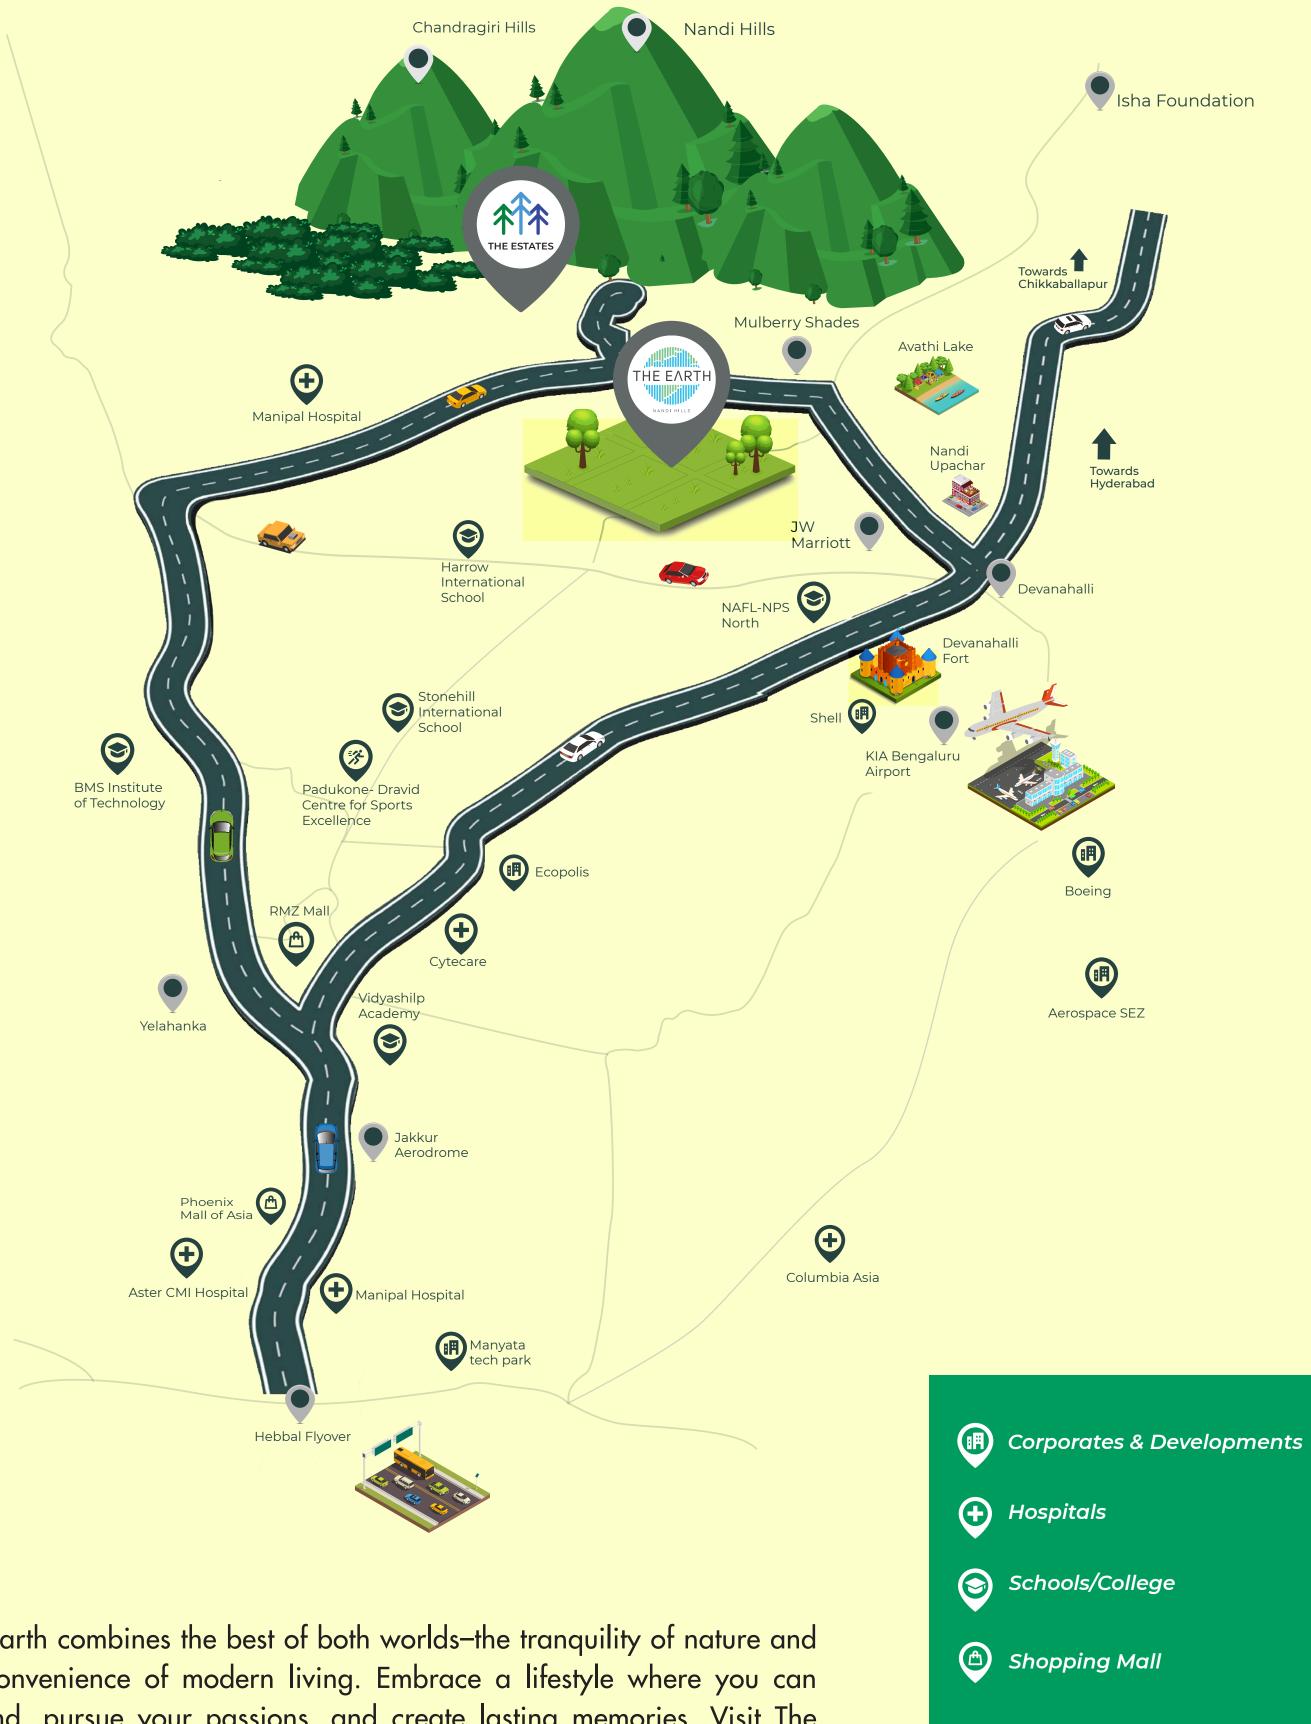

Jeleprate Nature

The Earth at Nandi Hills is designed for people to live alongside the untouched beauty of nature, capturing the greenery that reflects the Earth's elements.

Celebrate Growth

Strategic location, excellent connectivity, and the presence of Kempegowda International Airport have made North Bengaluru a popular choice for real estate investment, transforming it into a promising growth zone.

#### \*Currently 20 acres in Development

Located in a prime location, The Earth is the perfect spot for those who want to be close to the city while still enjoying the peace and tranquility of nature.

237\* 