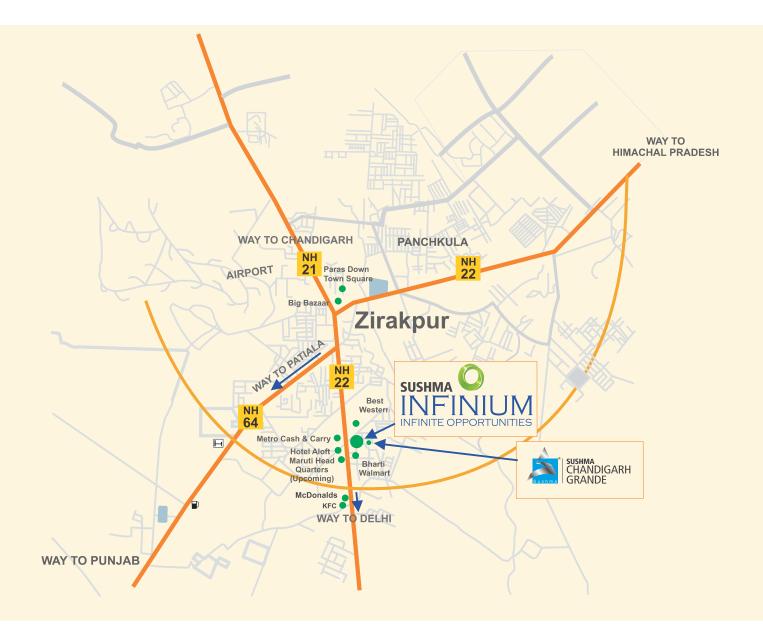

## LOCATION MAP

## POINT OF LOCUS

- Situated on the Chandigarh-Delhi Highway and is easily approachable from Chandigarh, Punjab, Himachal Pradesh and New Delhi as well as other neighboring cities
- The only location in the periphery of Chandigarh that has seen a spurt of commercial and retail space with the presence of Walmart, Hotel Aloft, Hotel Park Plaza, Maruti Head Quarters, Mc Donald's and Metro Cash & Carry, making Zirakpur the most active, fastest growing and well developed region both residentially and commercially
- Over 50,000 families are estimated to make Zirakpur their home in the next 5 years
- Over 11,000 people are estimated to work at SUSHMA Chandigarh Infinium
- Proposed metro in the vicinity
- High density residential locality nearby