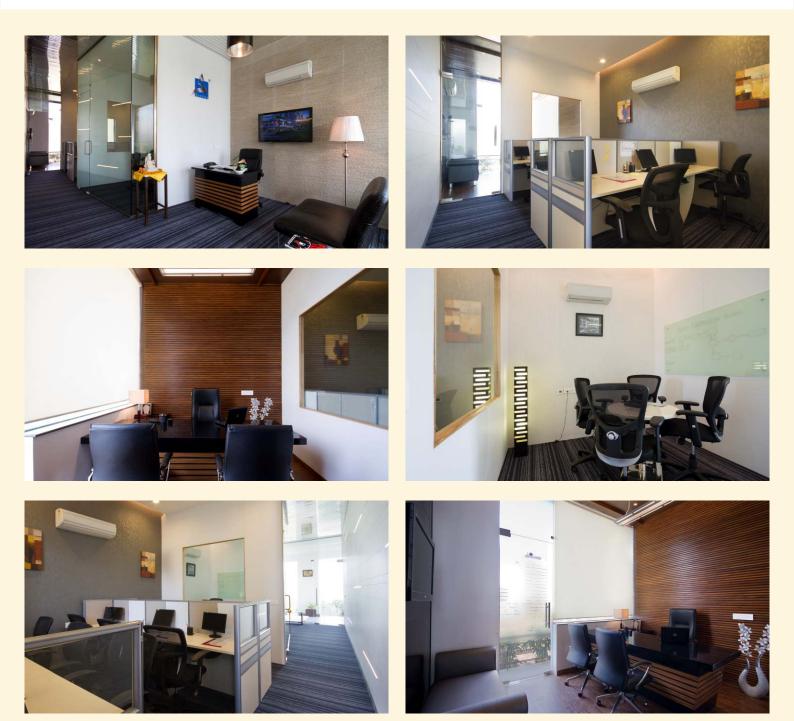

11,000 people are estimated to work at SUSHMA Chandigarh Infinium
- Proposed metro in the vicinity
- High density residential locality nearby



#### SITE PLAN

- 1. DROP OFFS
- 2. HOTEL LOBBY
- 3. MAIN LOBBY
- **4. RETAIL ELEVATORS**
- 5. RAMPS TO & FROM BASEMENT





## HIGHLIGHTS

- Ample Car Parking Space
- 100% Power Back-up and Multi-tiered 24x7 Security
- Right Circulation of People and Traffic Intelligent Space Utilization
- Advanced Fire Protection System
- Rainwater Harvesting
- Designed to provide Ample Natural Lighting to reduce electricity costs
- Efficient glass to glass distance for Maximum Natural Light
- Use of Environmentally Friendly Construction Material
- Low Operating Cost
- Convenient Drop-offs
- Luxurious Lobby



### **PROJECT GALLERY**







### **SHOW OFFICE**