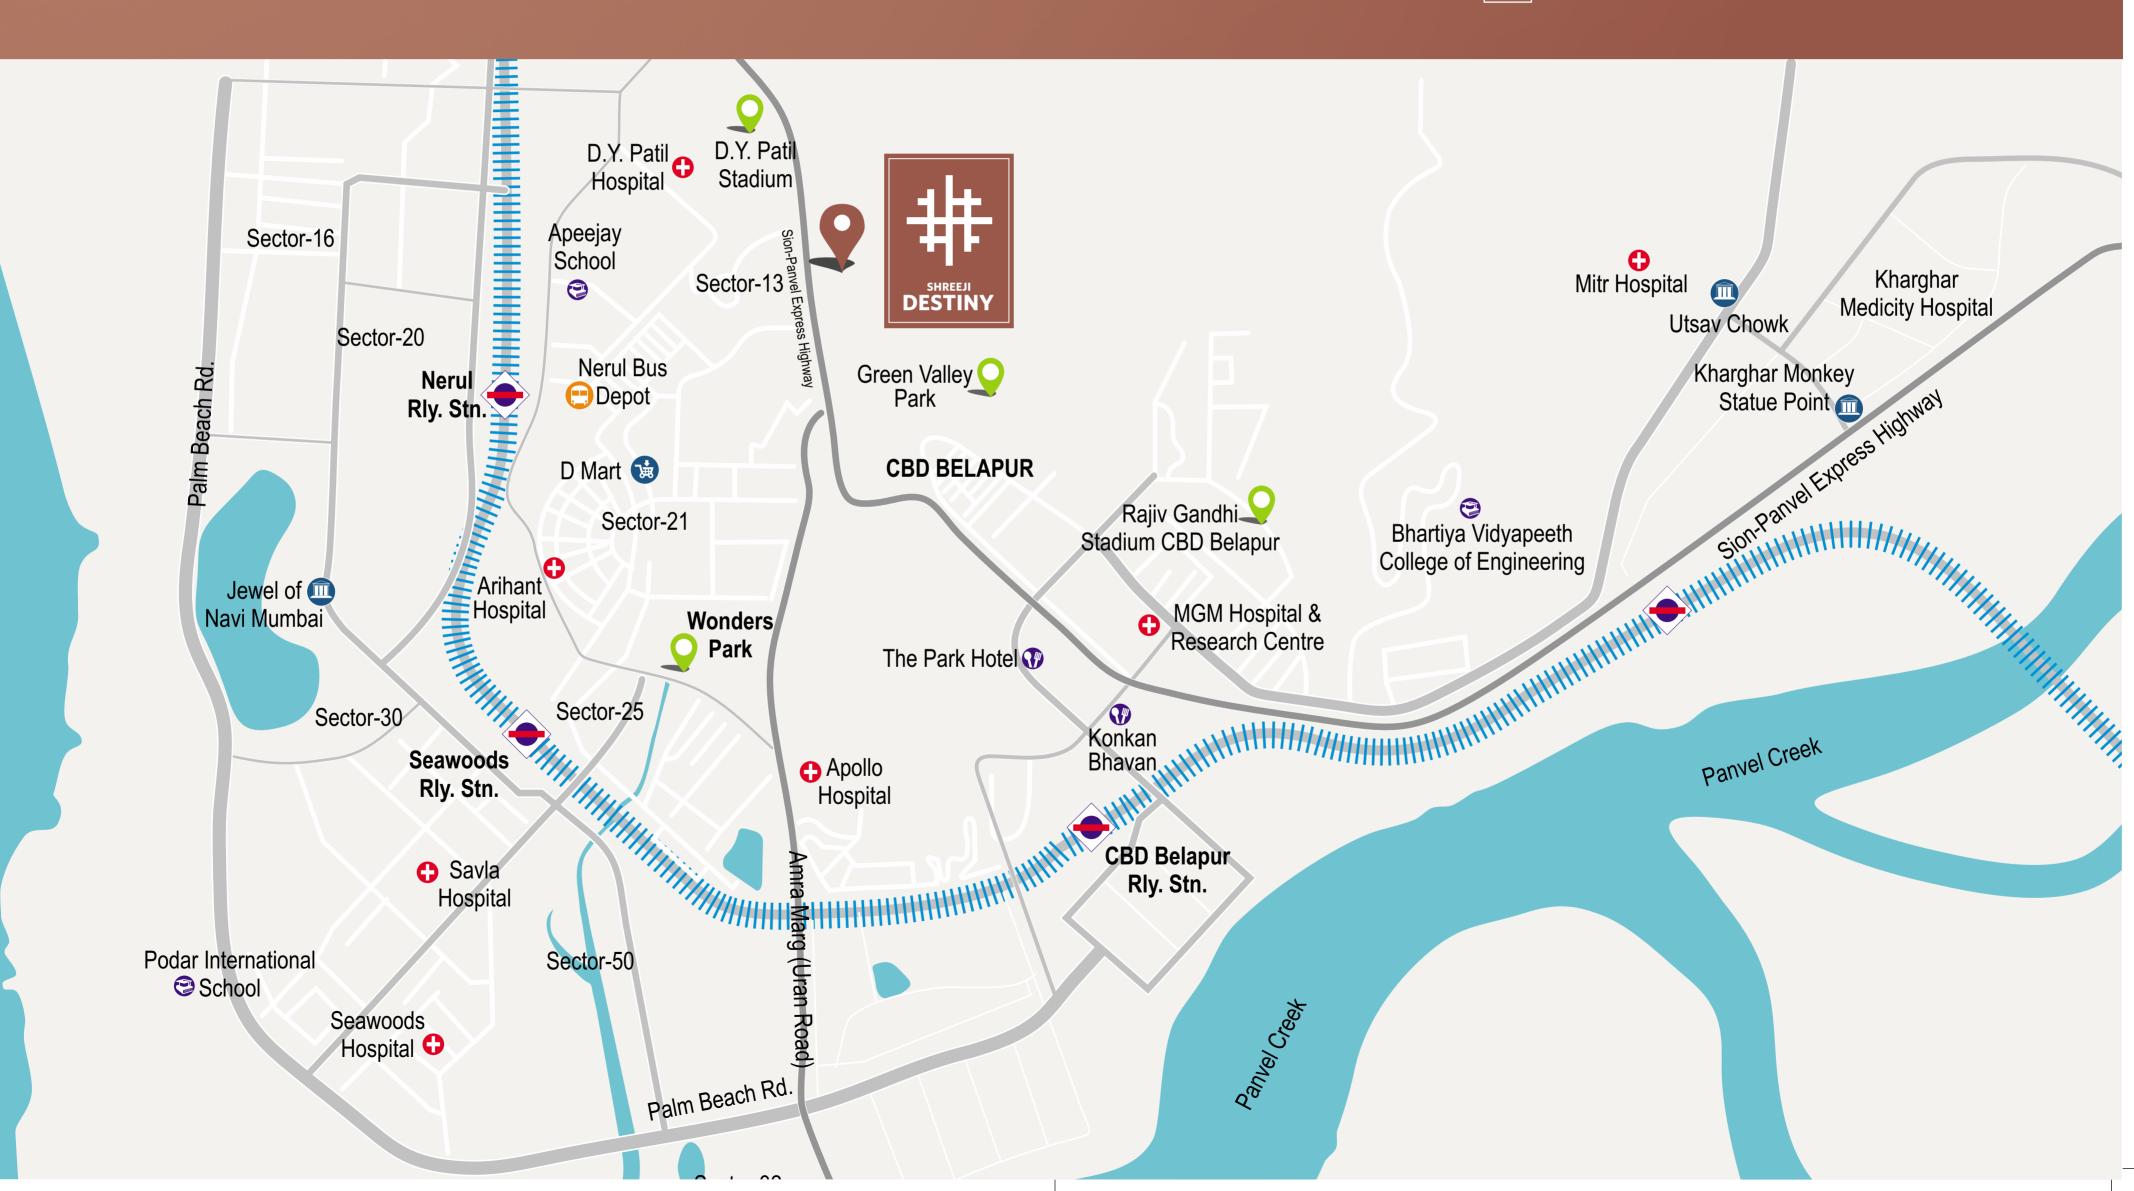

# **Location Advantages**

- Opposite to D.Y.Patil Stadium
- Nerul Railway Station 8 Min
- Juinagar Railway Station 5 Mins
- Sion Panvel Highway 2 Mins
- Navi Mumbai International Airport 10 -15 Mins
- Government Organisation Offices 2 Mins
- JNPT Port 30 Mins
- Surrounded by Banks, Hospitals & Restaurants
- Other Commercial Landmarks In 0.5 Km Radius
- Government Organization Offices 5 Mins