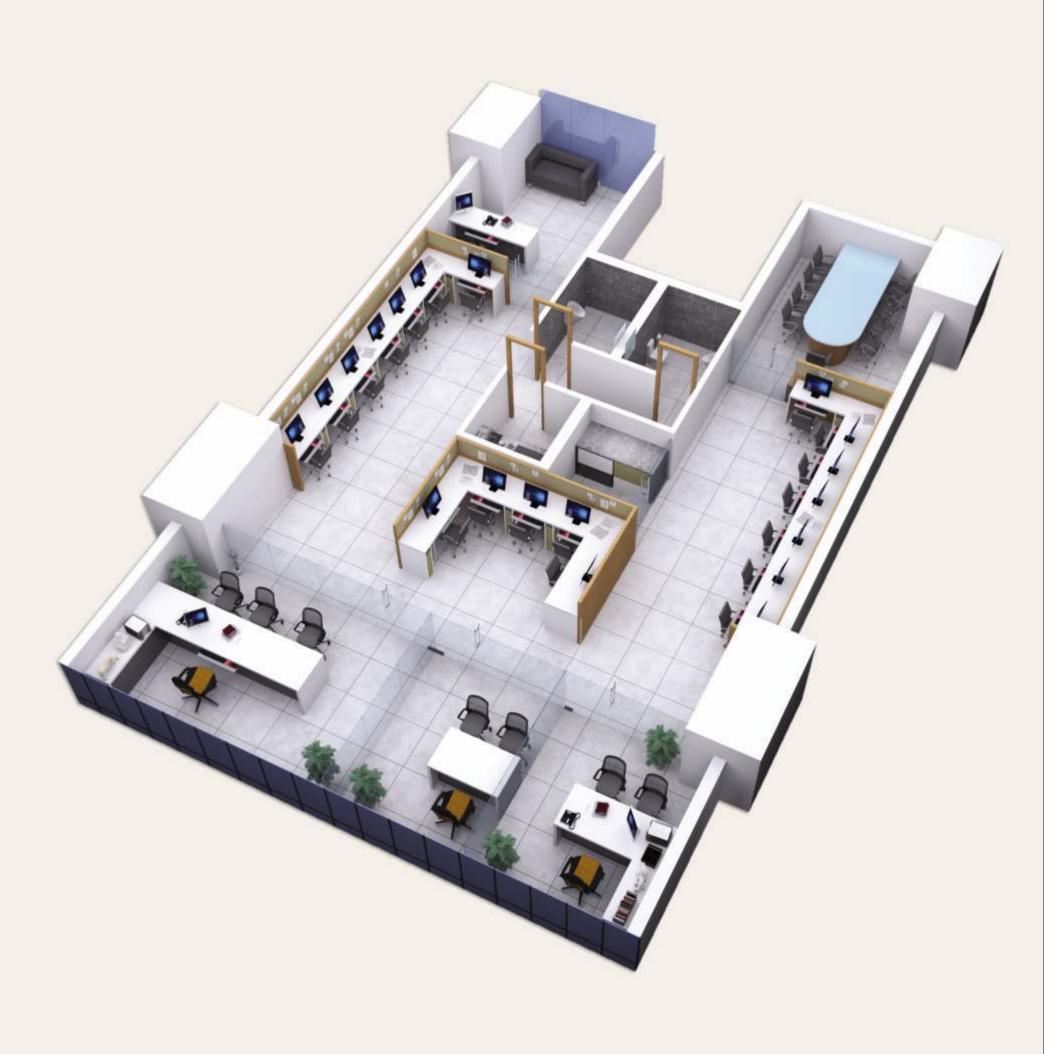

# DETAILED AND EXQUISITE,
THE SYMBOL OF A HIGHER RANK.

OFFICE SPACES

# Spaces & Options:

- Columless Floor Plate for Optimum Utilisation
- Clear Height of 3.3 m to all units
- Entire Floor Plate Area 1140 Sq. Mtrs.
- Combination Option Available

# Planning Highlights:

- Centrally Air-conditioned in Main Entrance Lobby
- Modular Planning for Better Furniture Layout
- Separate Washroom Facility
- High Quality Imported Flooring in Lobby Area