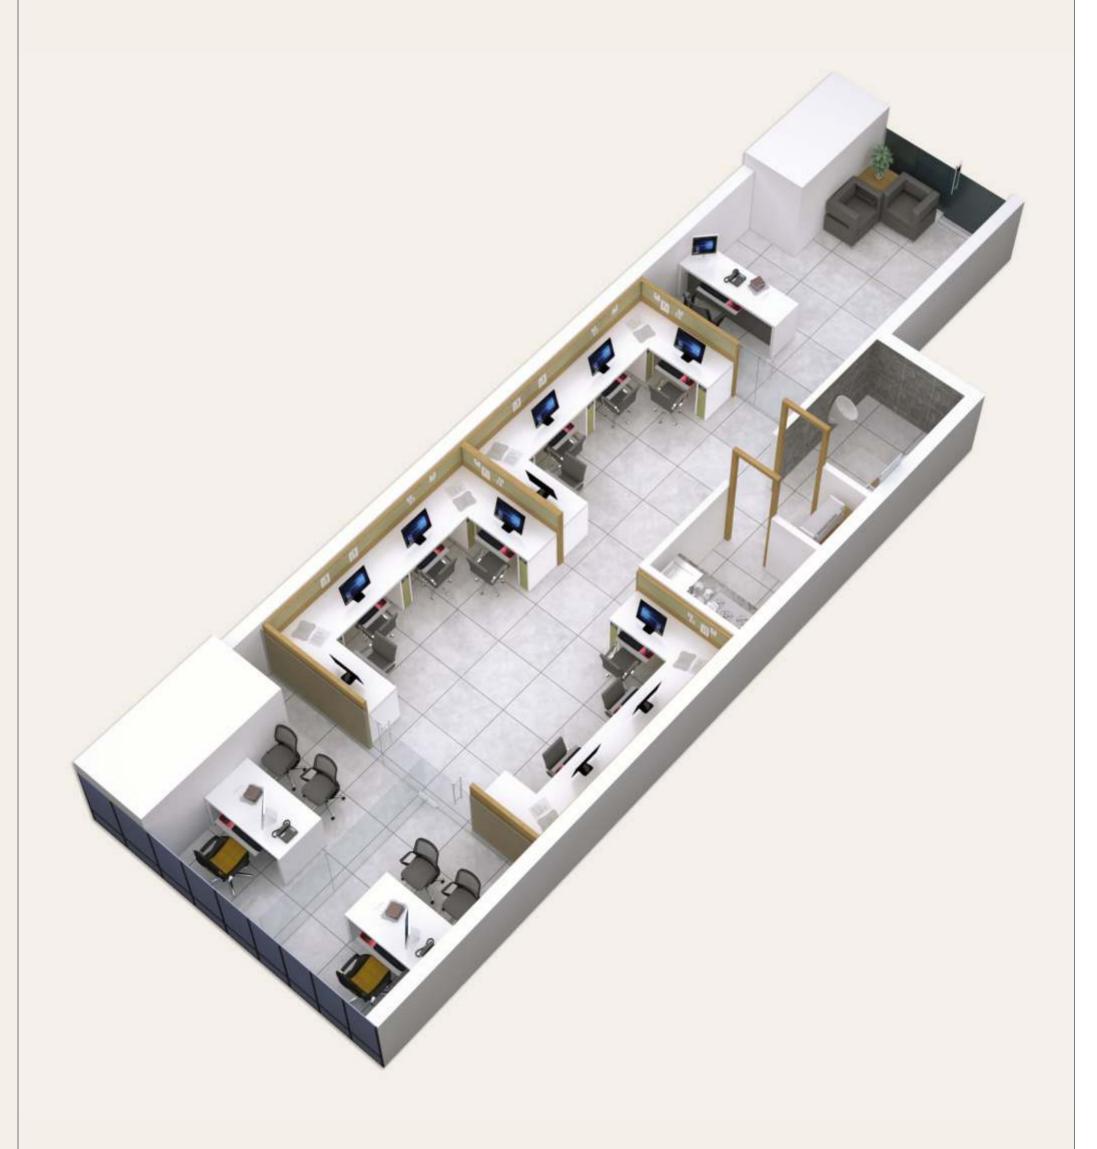

# DETAILED AND EXQUISITE,
THE SYMBOL OF A HIGHER RANK.

OFFICE SPACES

# Spaces & Options:

- Columless Floor Plate for Optimum Utilisation
- Clear Height of 3.3 m to all units
- Entire Floor Plate Area 1140 Sq. Mtrs.
- Combination Option Available

# Planning Highlights:

- Centrally Air-conditioned in Main Entrance Lobby
- Modular Planning for Better Furniture Layout
- Separate Washroom Facility
- High Quality Imported Flooring in Lobby Area