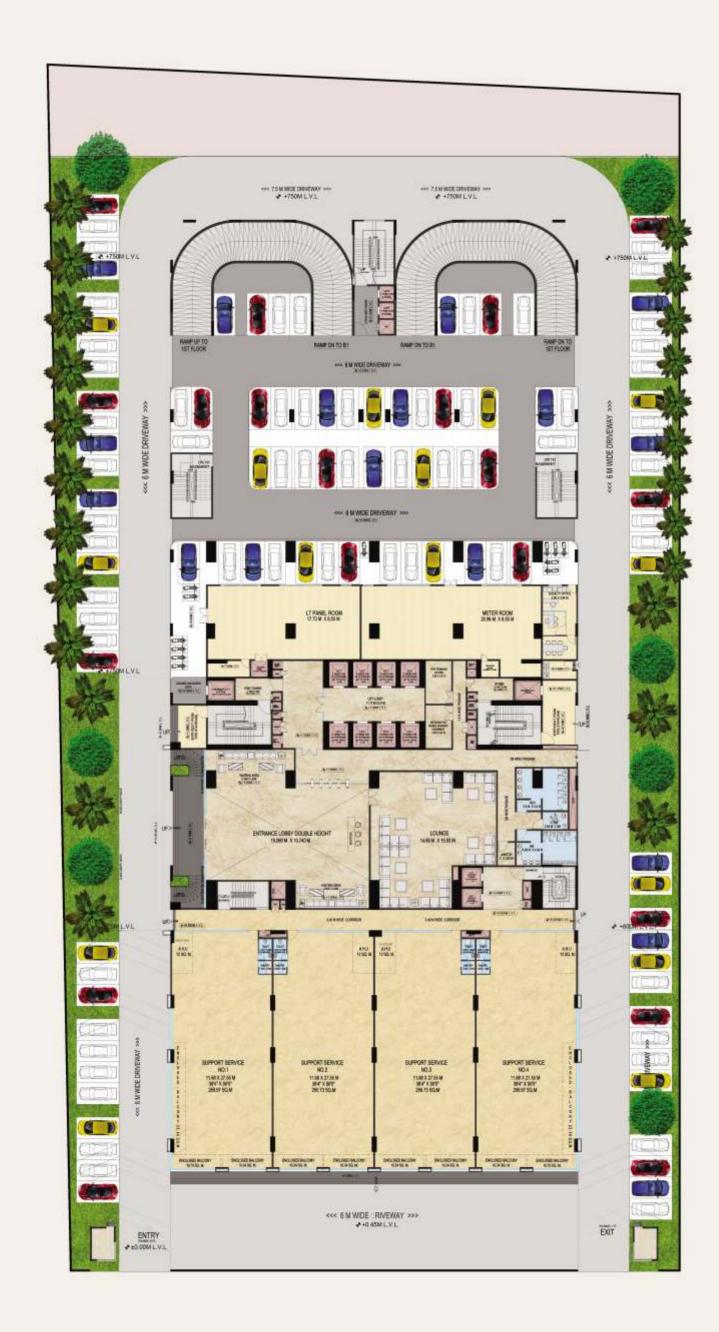

# DEDICATED AND ADEQUATE,
OWN MANY LEVELS OF CONVENIENCE.

- 5-LEVEL COVERED PARKING WITH BOOM BARRIERS
- WELL-MARKED SLOTS & 24x7 MANNED ASSISTANCE

# Utility:

- Efficient Housekeeping System
- 5-level Covered Parking
- Rainwater Harvesting
- Sewage Treatment Plant
- Solar Panels for Common Area Lighting
- AHU equipped on all floors
- Stone Cladding with GRC Fins