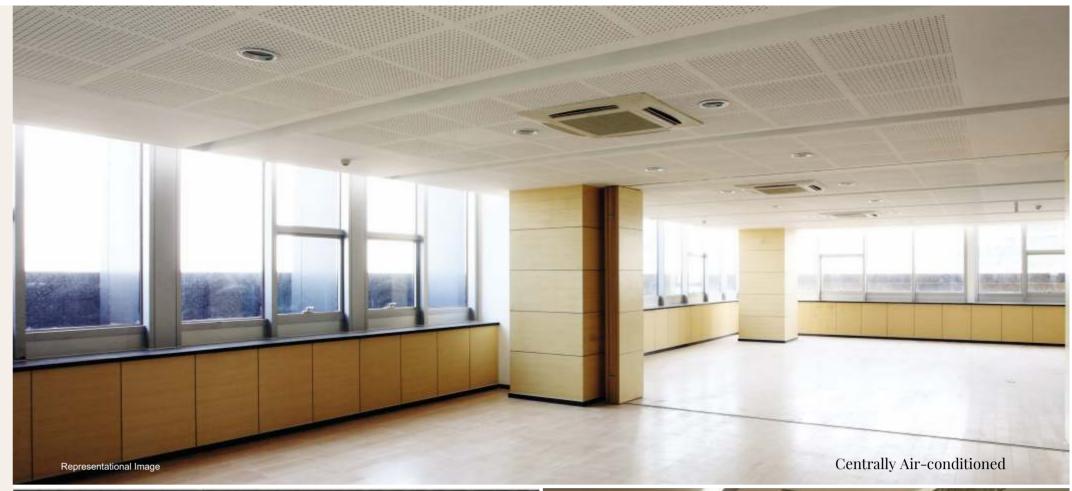

# DETAILED AND EXQUISITE,
THE SYMBOL OF A HIGHER RANK.

OFFICE SPACES

# Spaces & Options:

- Columless Floor Plate for Optimum Utilisation
- Clear Height of 3.3 m to all units
- Entire Floor Plate Area 1140 Sq. Mtrs.
- Combination Option Available

# Planning Highlights:

- Centrally Air-conditioned in Main Entrance Lobby
- Modular Planning for Better Furniture Layout
- Separate Washroom Facility
- High Quality Imported Flooring in Lobby Area