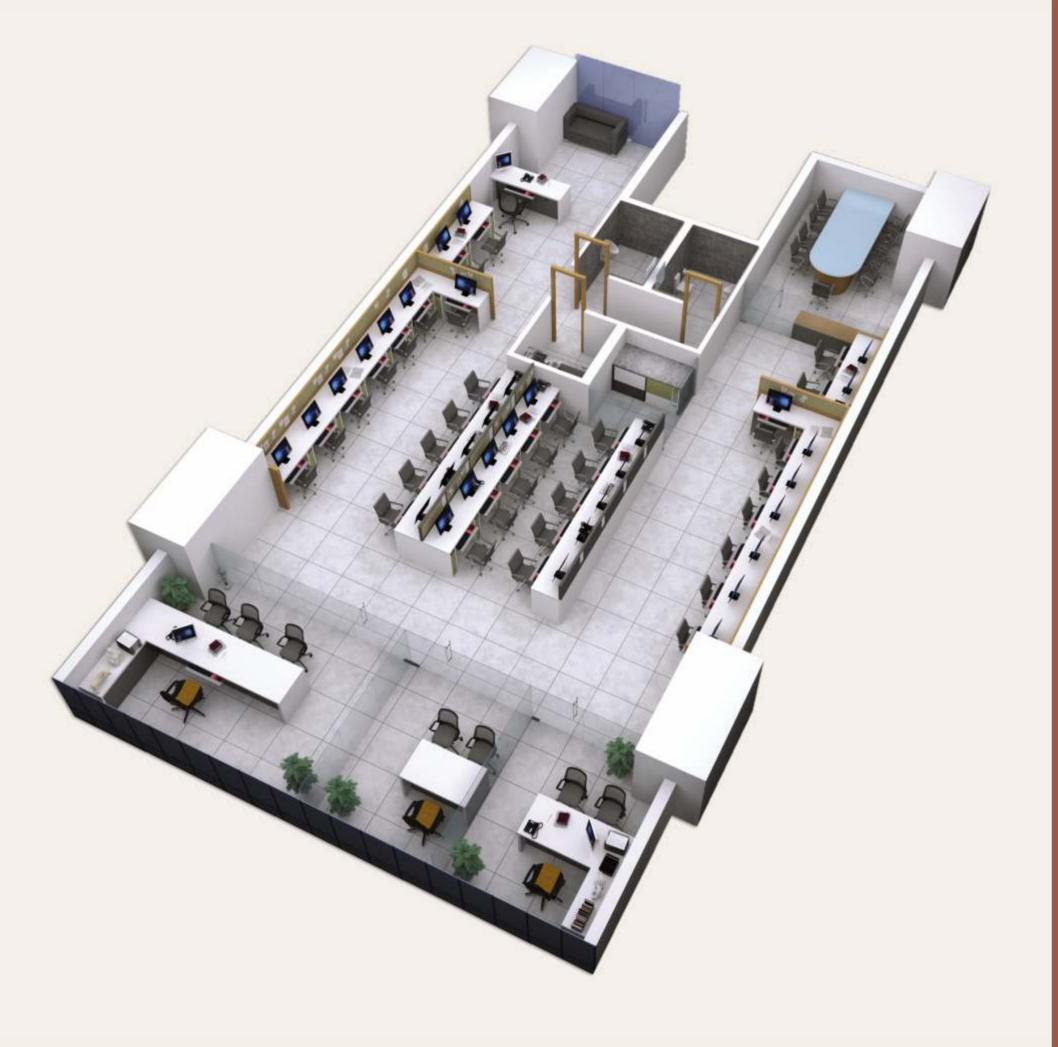

# AN EXPANSIVE BUSINESS SPACE, FOR THE MOST MAGNANIMOUS EXPERIENCES.

THE SPACE – BUSINESS CANVAS THAT SETS THE BAR HIGH

# DETAILED AND EXQUISITE,
THE SYMBOL OF A HIGHER RANK.

OFFICE SPACES

# Spaces & Options:

- Columless Floor Plate for Optimum Utilisation
- Clear Height of 3.3 m to all units
- Entire Floor Plate Area 1140 Sq. Mtrs.
- Combination Option Available