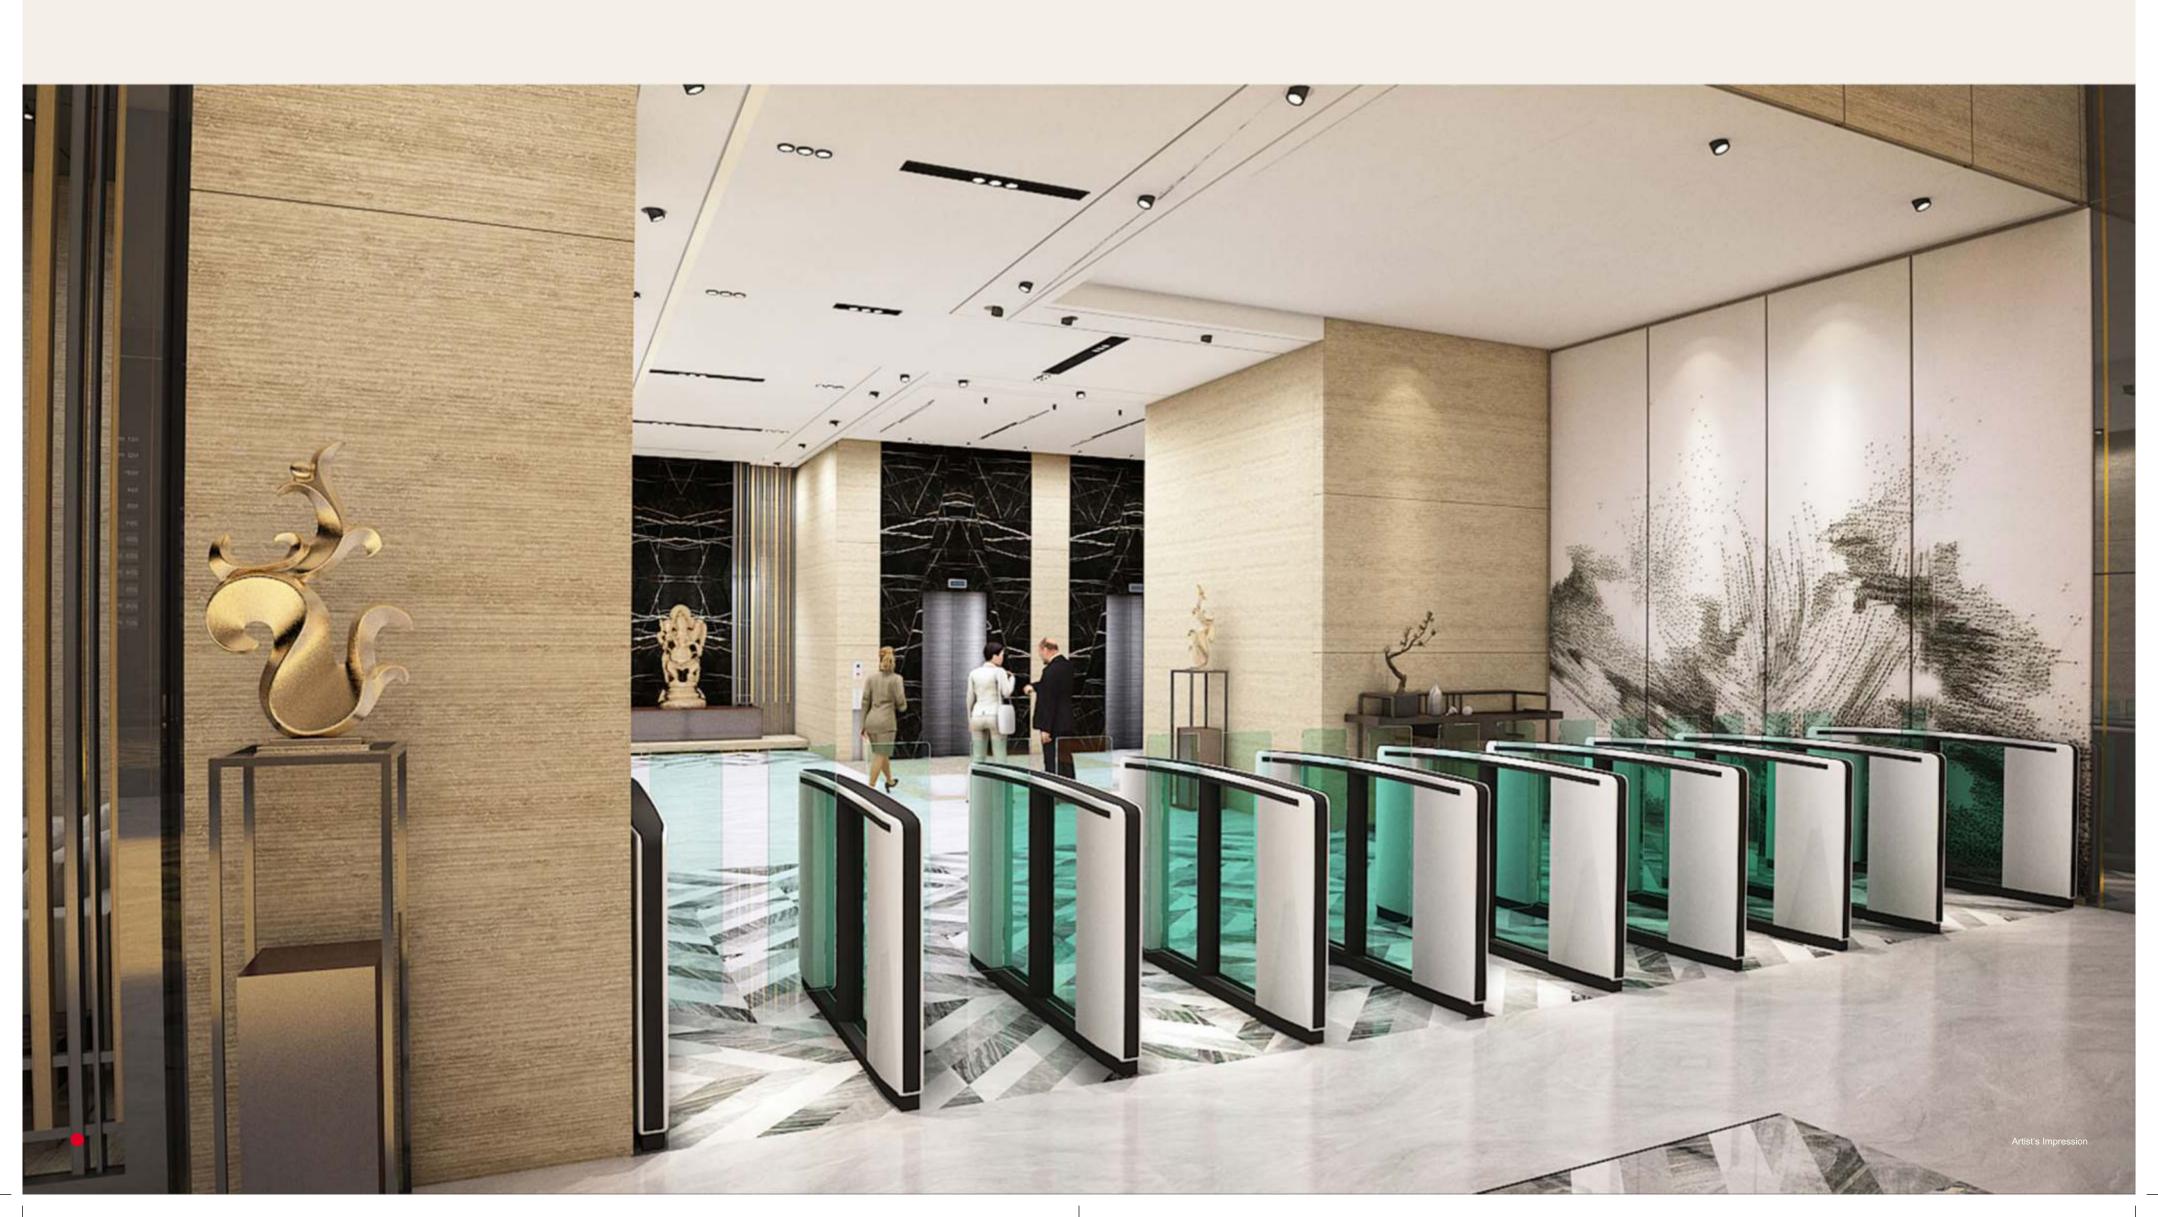

# MARVEL AT THE GRAND ENTRY.
STAY CAPTIVATED ON YOUR ARRIVAL.

- 5-STAR DOUBLE-HEIGHT 28 FT. GRAND LOBBY
- LAVISH RECEPTION, TRAVEL & CONCIERGE DESK AND LOUNGE

# STATE-OF-THE-ART LOUNGE,
THE FEEL THAT USHERS YOU IN.

- SIGNATURE BUSINESS LOUNGE DESIGNED BY ARMANI
- NEW-AGE ARTISTIC DÉCOR
- LUXURIOUS DECORATIVE LIGHTING

# A HIGH PROFILE SPACE,
AN EQUALLY HI-END SECURITY.

- STATE-OF-THE-ART BIOMETRIC SCAN ENTRY
- NEXT LEVEL SECURITY SYSTEM FOR ALL OFFICES