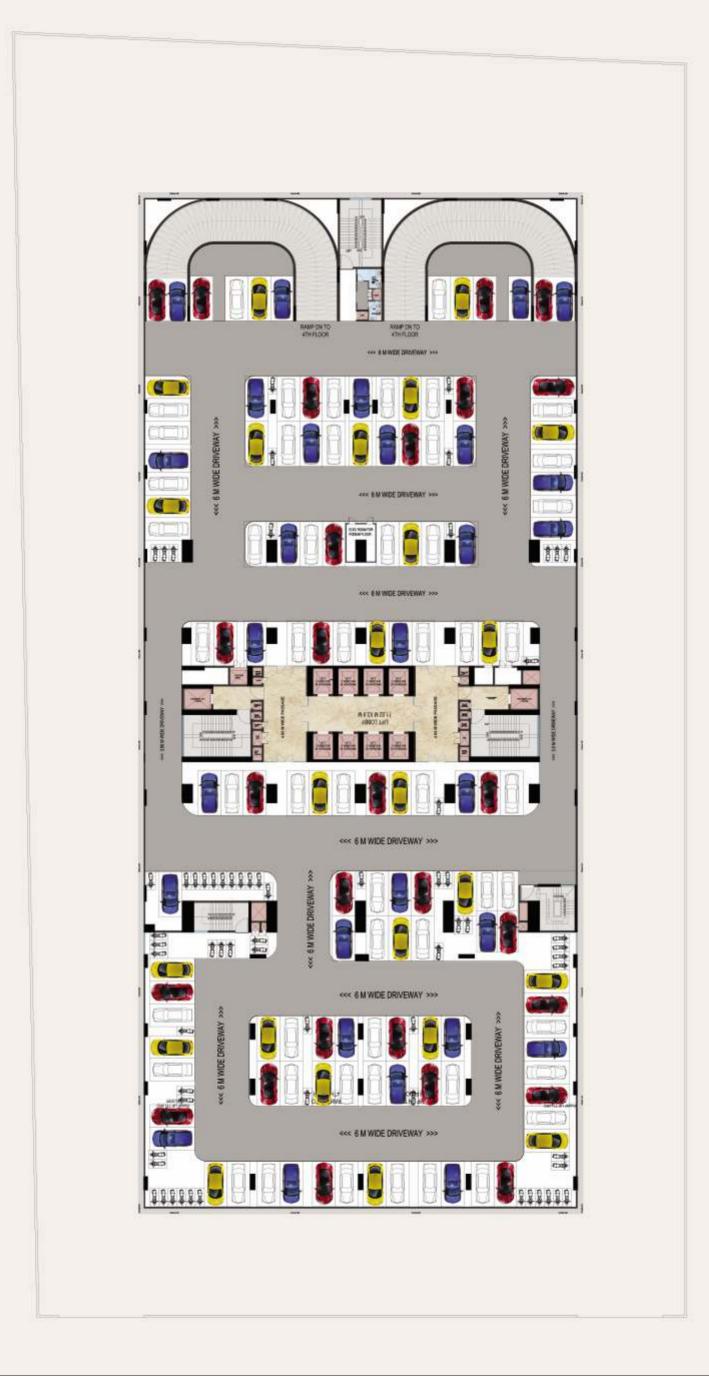

# DEDICATED AND ADEQUATE,
OWN MANY LEVELS OF CONVENIENCE.

- 5-LEVEL COVERED PARKING WITH BOOM BARRIERS
- WELL-MARKED SLOTS & 24x7 MANNED ASSISTANCE

# Utility:

- Efficient Housekeeping System
- 5-level Covered Parking
- Rainwater Harvesting
- Sewage Treatment Plant
- Solar Panels for Common Area Lighting
- AHU equipped on all floors
- Stone Cladding with GRC Fins