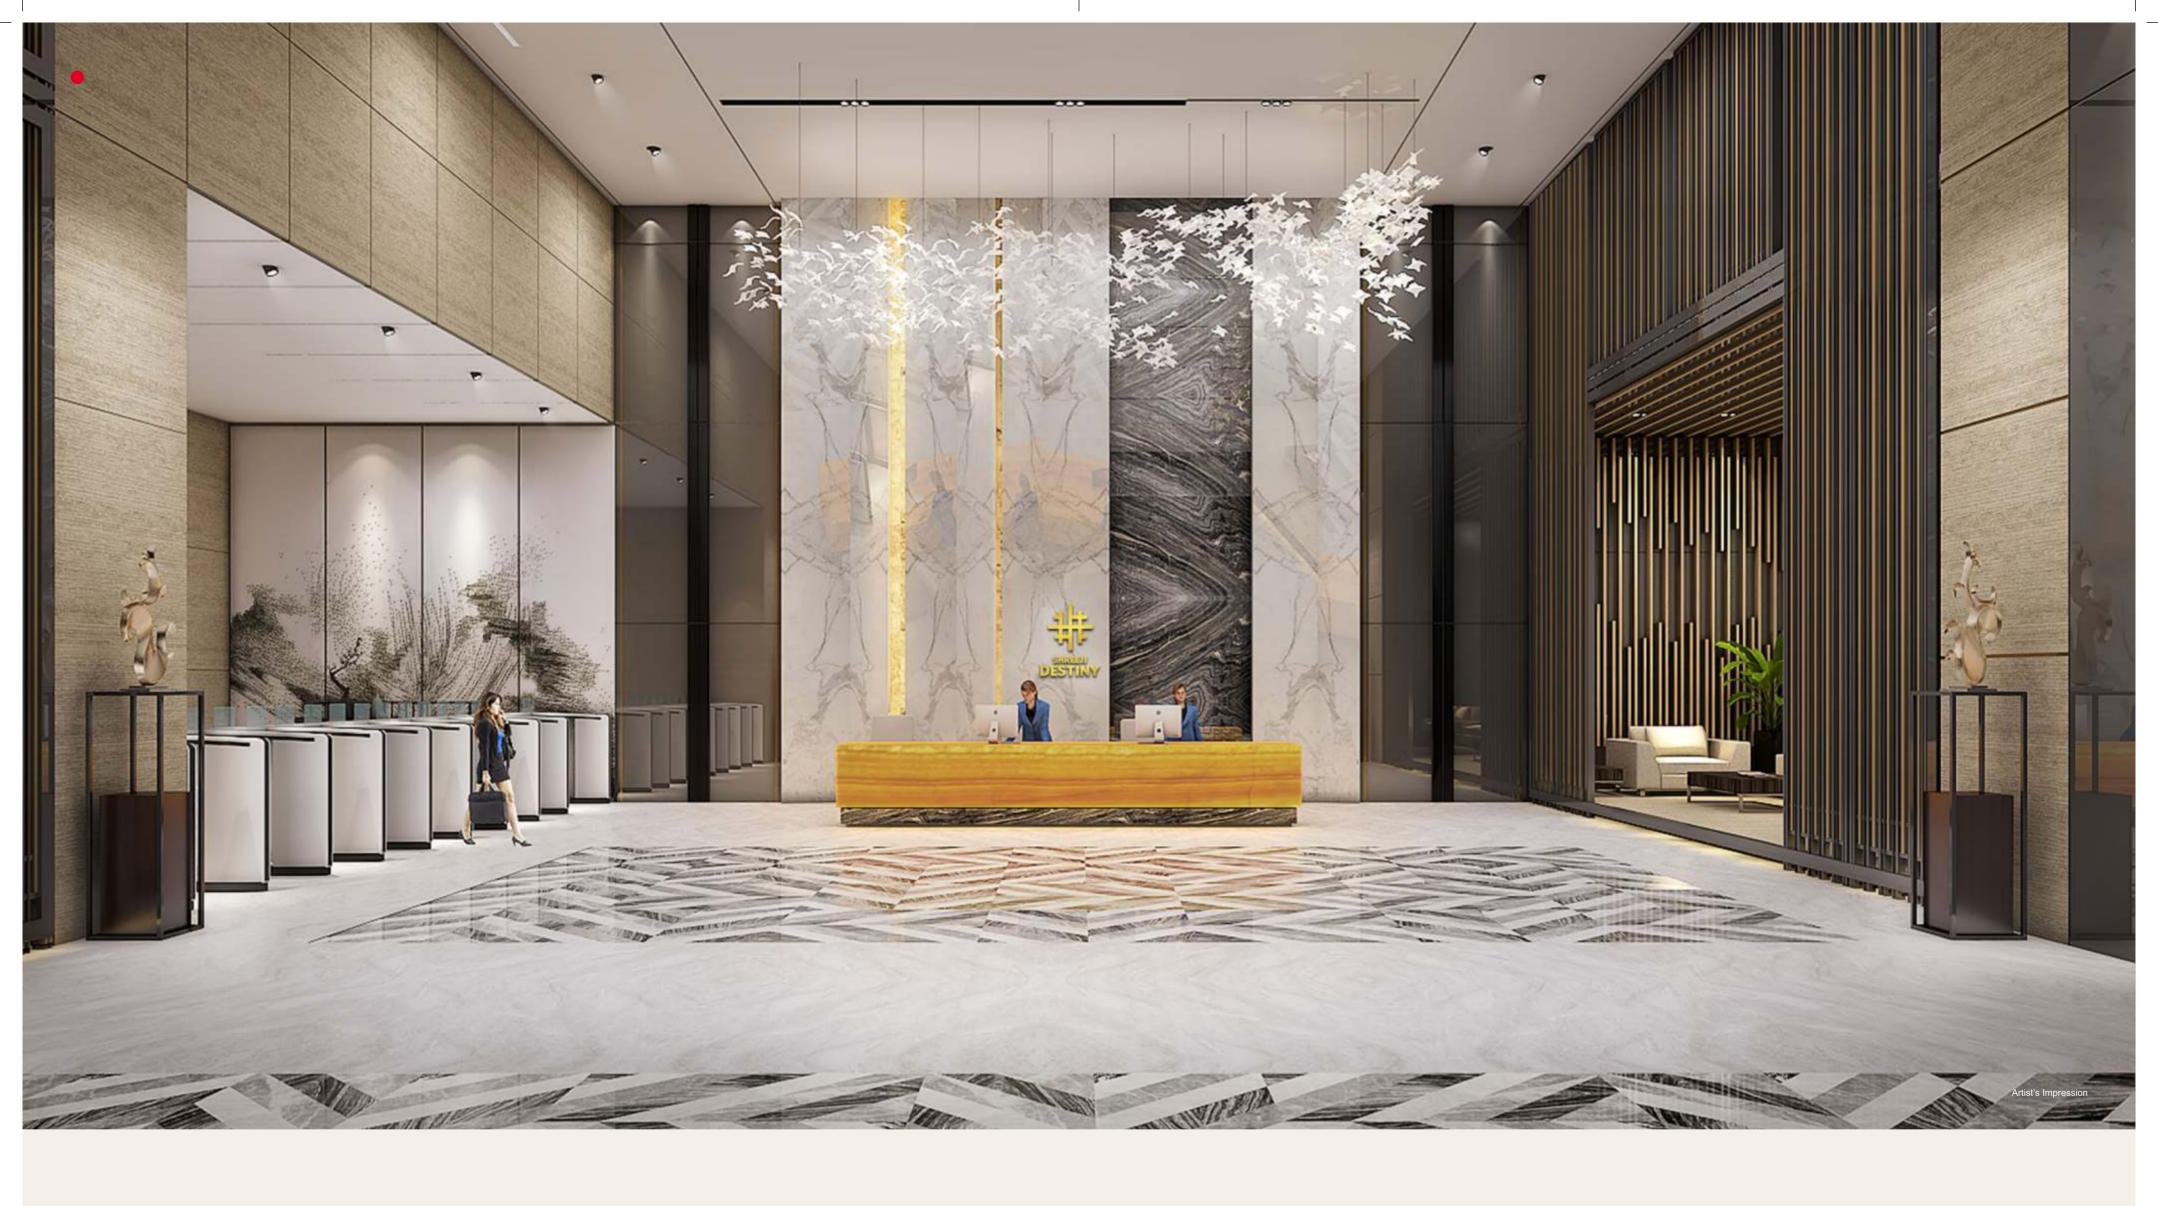

# MARVEL AT THE GRAND ENTRY.
STAY CAPTIVATED ON YOUR ARRIVAL.

- 5-STAR DOUBLE-HEIGHT 28 FT. GRAND LOBBY
- LAVISH RECEPTION, TRAVEL & CONCIERGE DESK AND LOUNGE

## Arrival:

- 28 ft Double-height Italian Marble Lobby
- Designer Business Lounge by Armani
- 10 Hi-speed Elevators & 2 Service-cum-fire Lifts