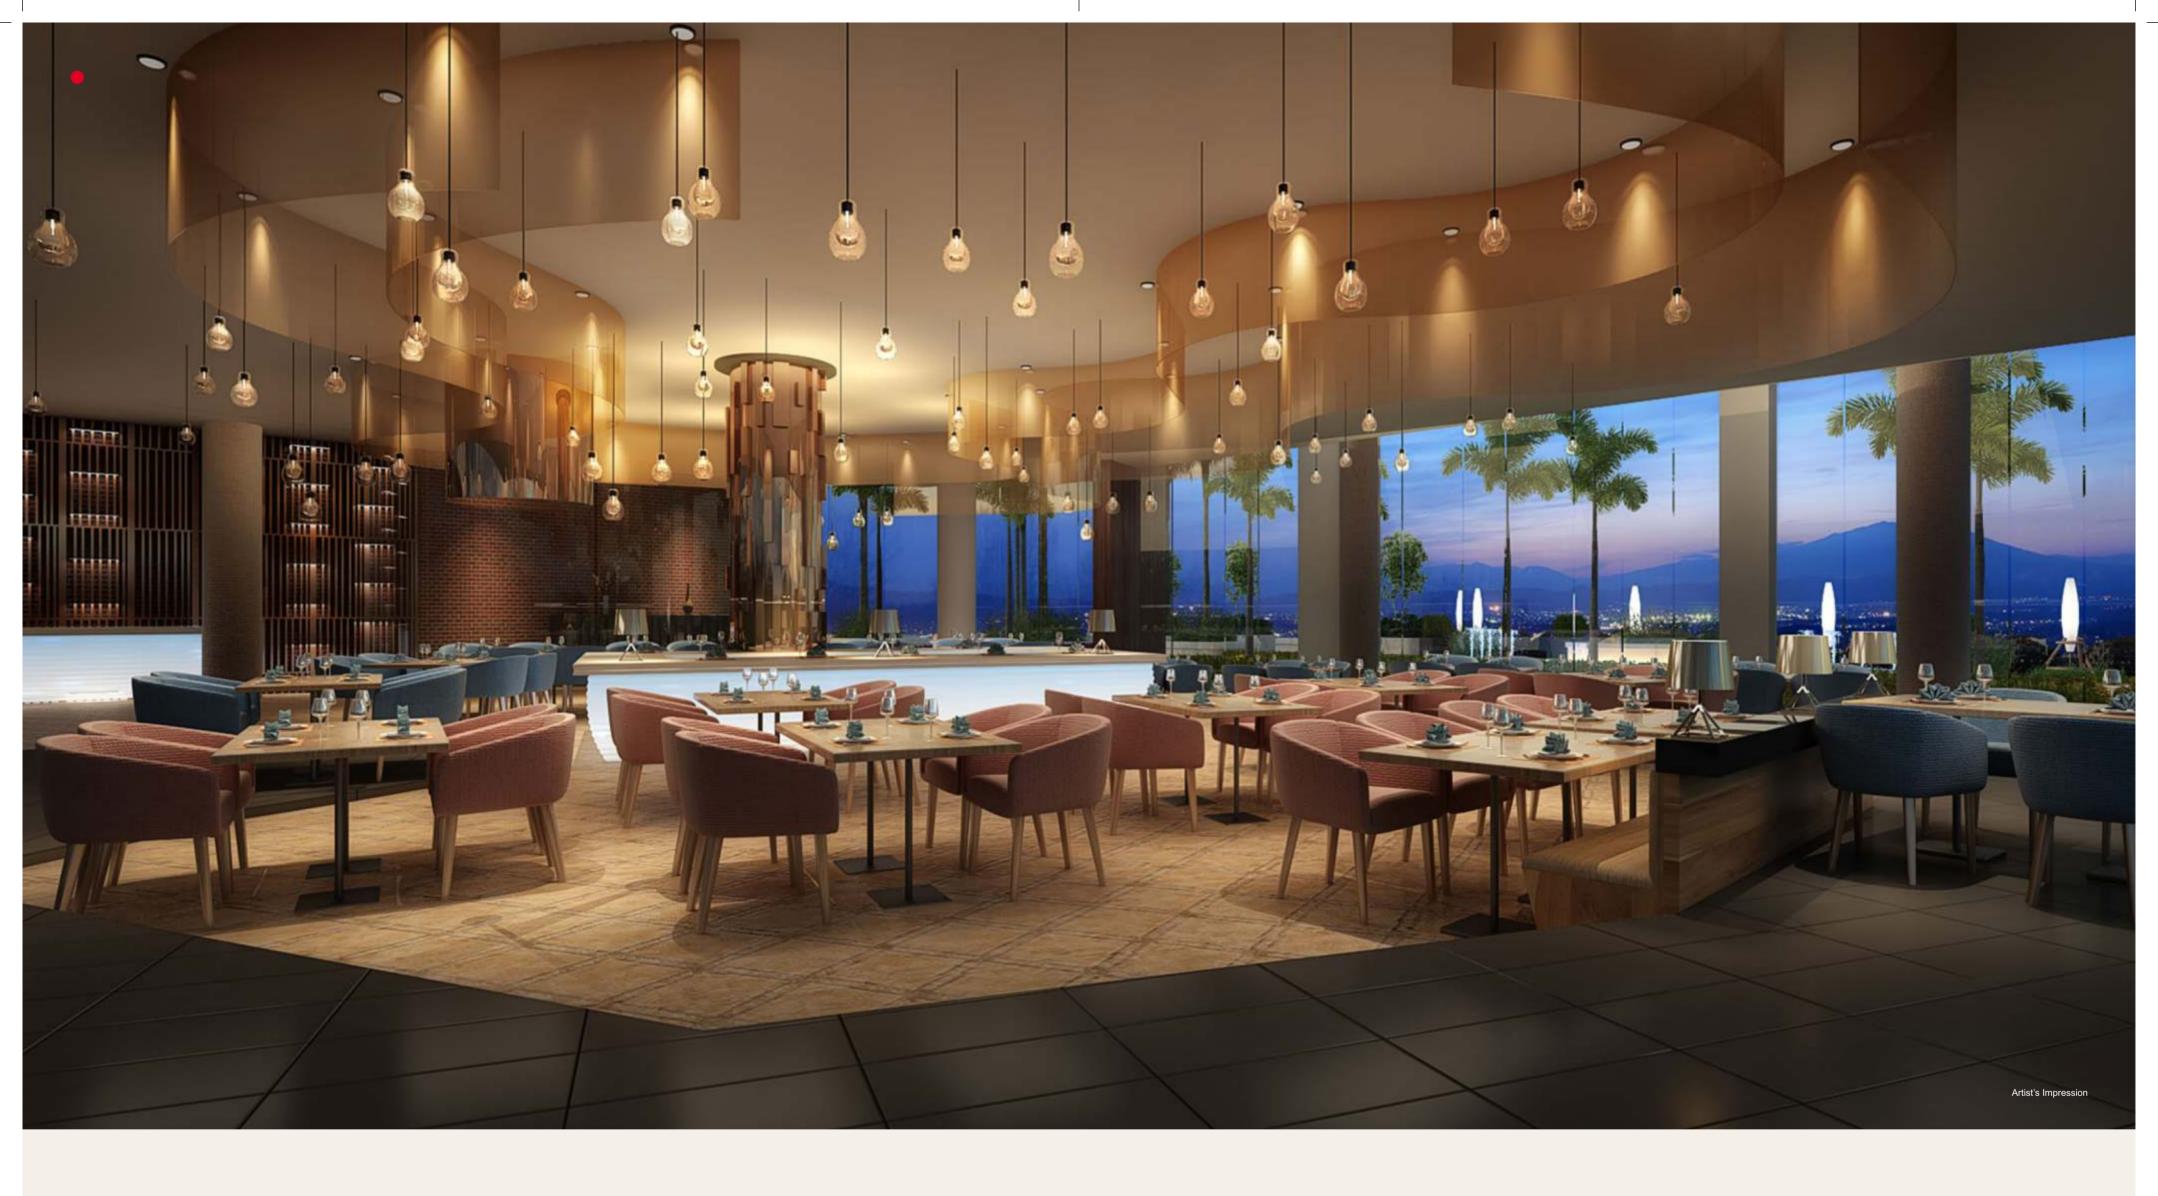

# FOR A CONVERSATION STARTER, HERE IS A PERFECT CAFÉ SETTING.

- THEMED CAFÉ ON 6TH LEVEL
- UNWIND OVER THE SIPS FOR A PERFECT BREAK FROM WORK