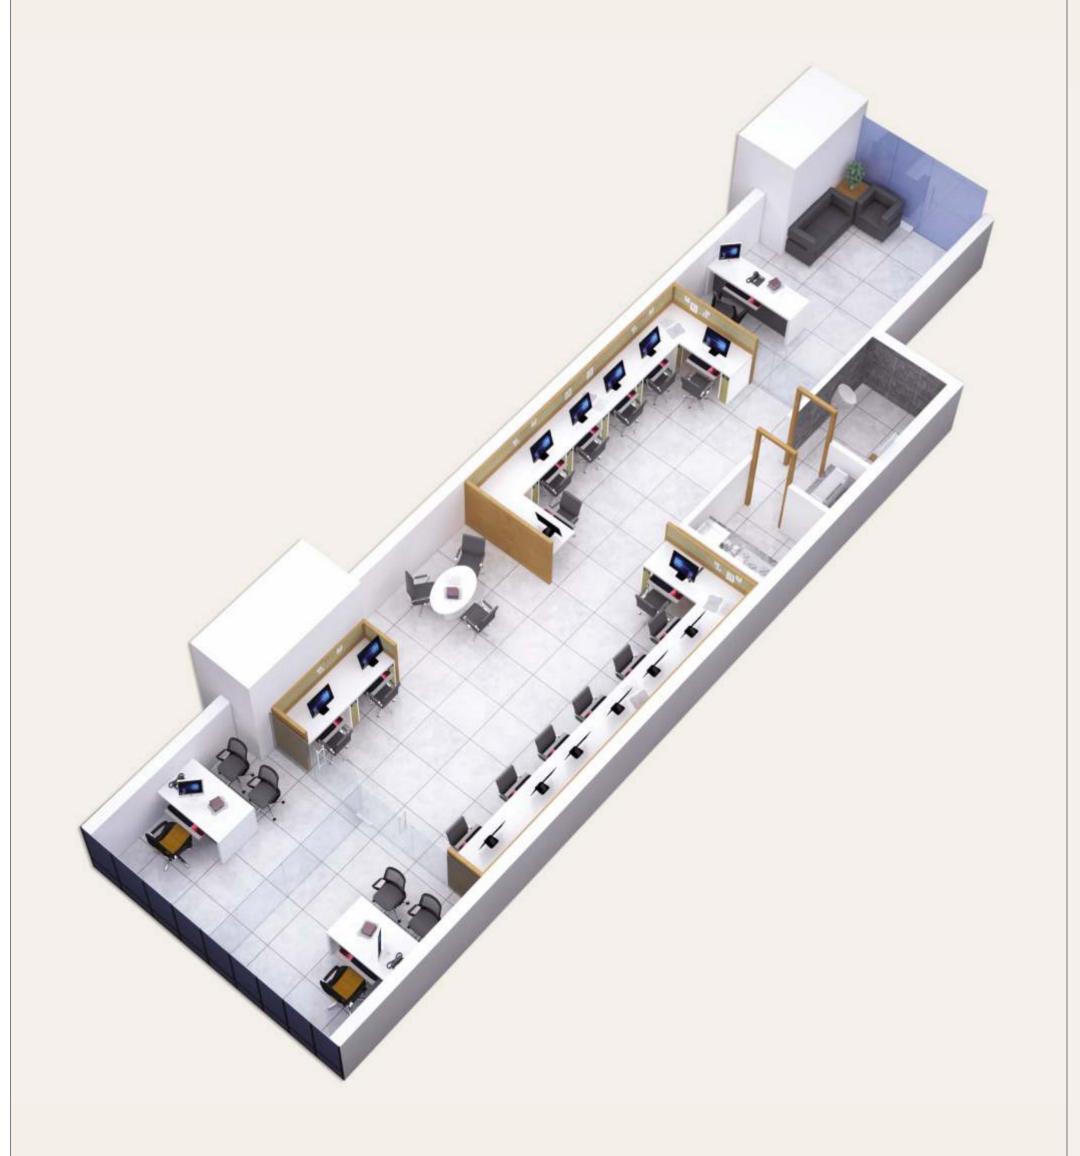

# DETAILED AND EXQUISITE,
THE SYMBOL OF A HIGHER RANK.

OFFICE SPACES

# Spaces & Options:

- Columless Floor Plate for Optimum Utilisation
- Clear Height of 3.3 m to all units
- Entire Floor Plate Area 1140 Sq. Mtrs.
- Combination Option Available

# Planning Highlights:

- Centrally Air-conditioned in Main Entrance Lobby
- Modular Planning for Better Furniture Layout
- Separate Washroom Facility
- High Quality Imported Flooring in Lobby Area