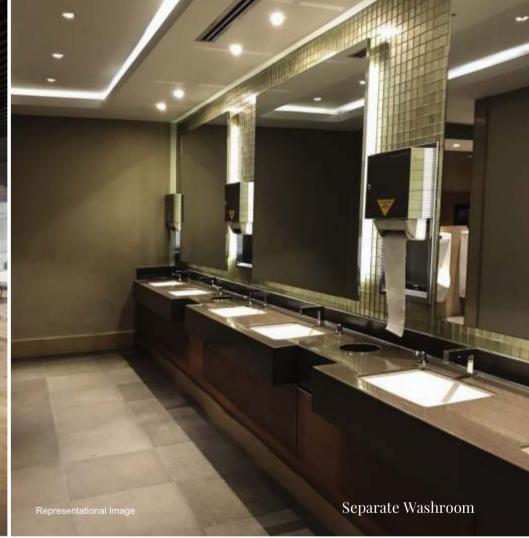

# Planning Highlights:

- Centrally Air-conditioned in Main Entrance Lobby
- Modular Planning for Better Furniture Layout
- Separate Washroom Facility
- High Quality Imported Flooring in Lobby Area