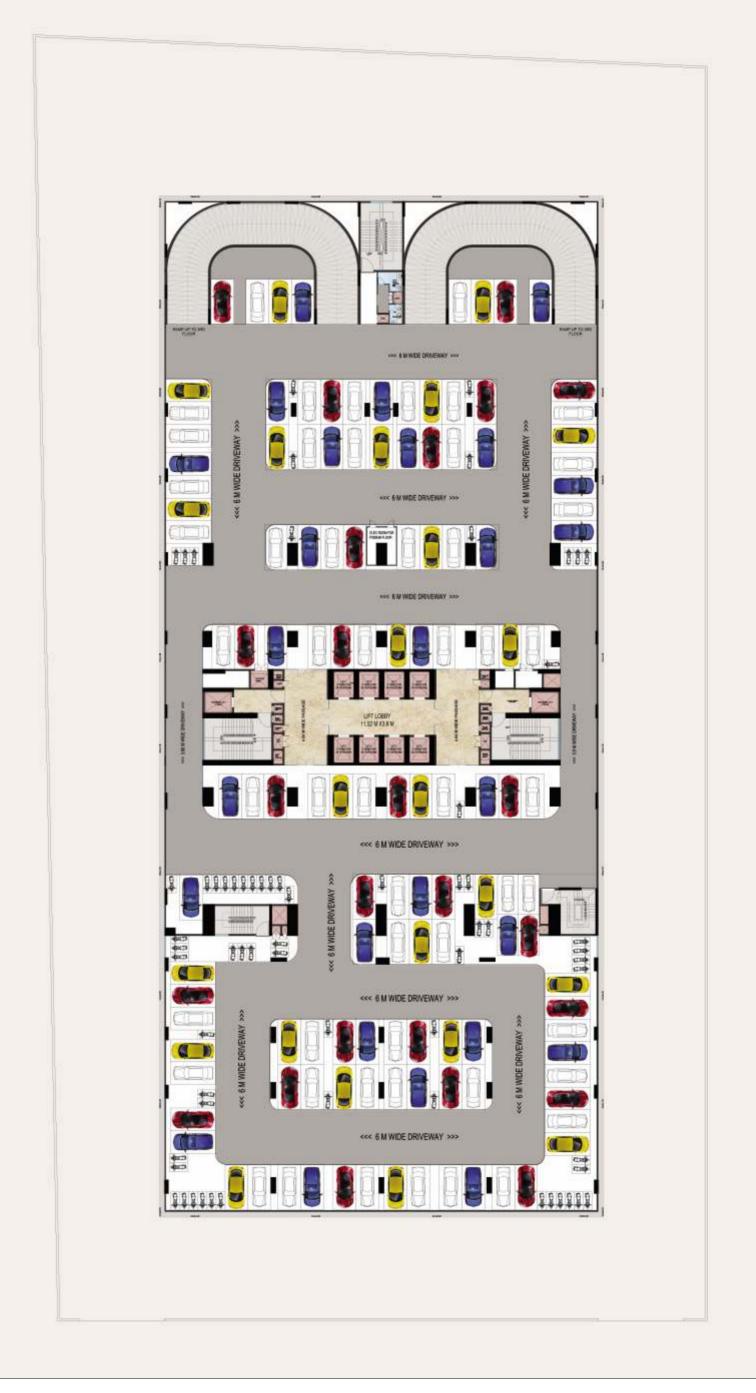

# DEDICATED AND ADEQUATE,
OWN MANY LEVELS OF CONVENIENCE.

- 5-LEVEL COVERED PARKING WITH BOOM BARRIERS
- WELL-MARKED SLOTS & 24x7 MANNED ASSISTANCE

# Utility:

- Efficient Housekeeping System
- 5-level Covered Parking
- Rainwater Harvesting
- Sewage Treatment Plant
- Solar Panels for Common Area Lighting
- AHU equipped on all floors
- Stone Cladding with GRC Fins