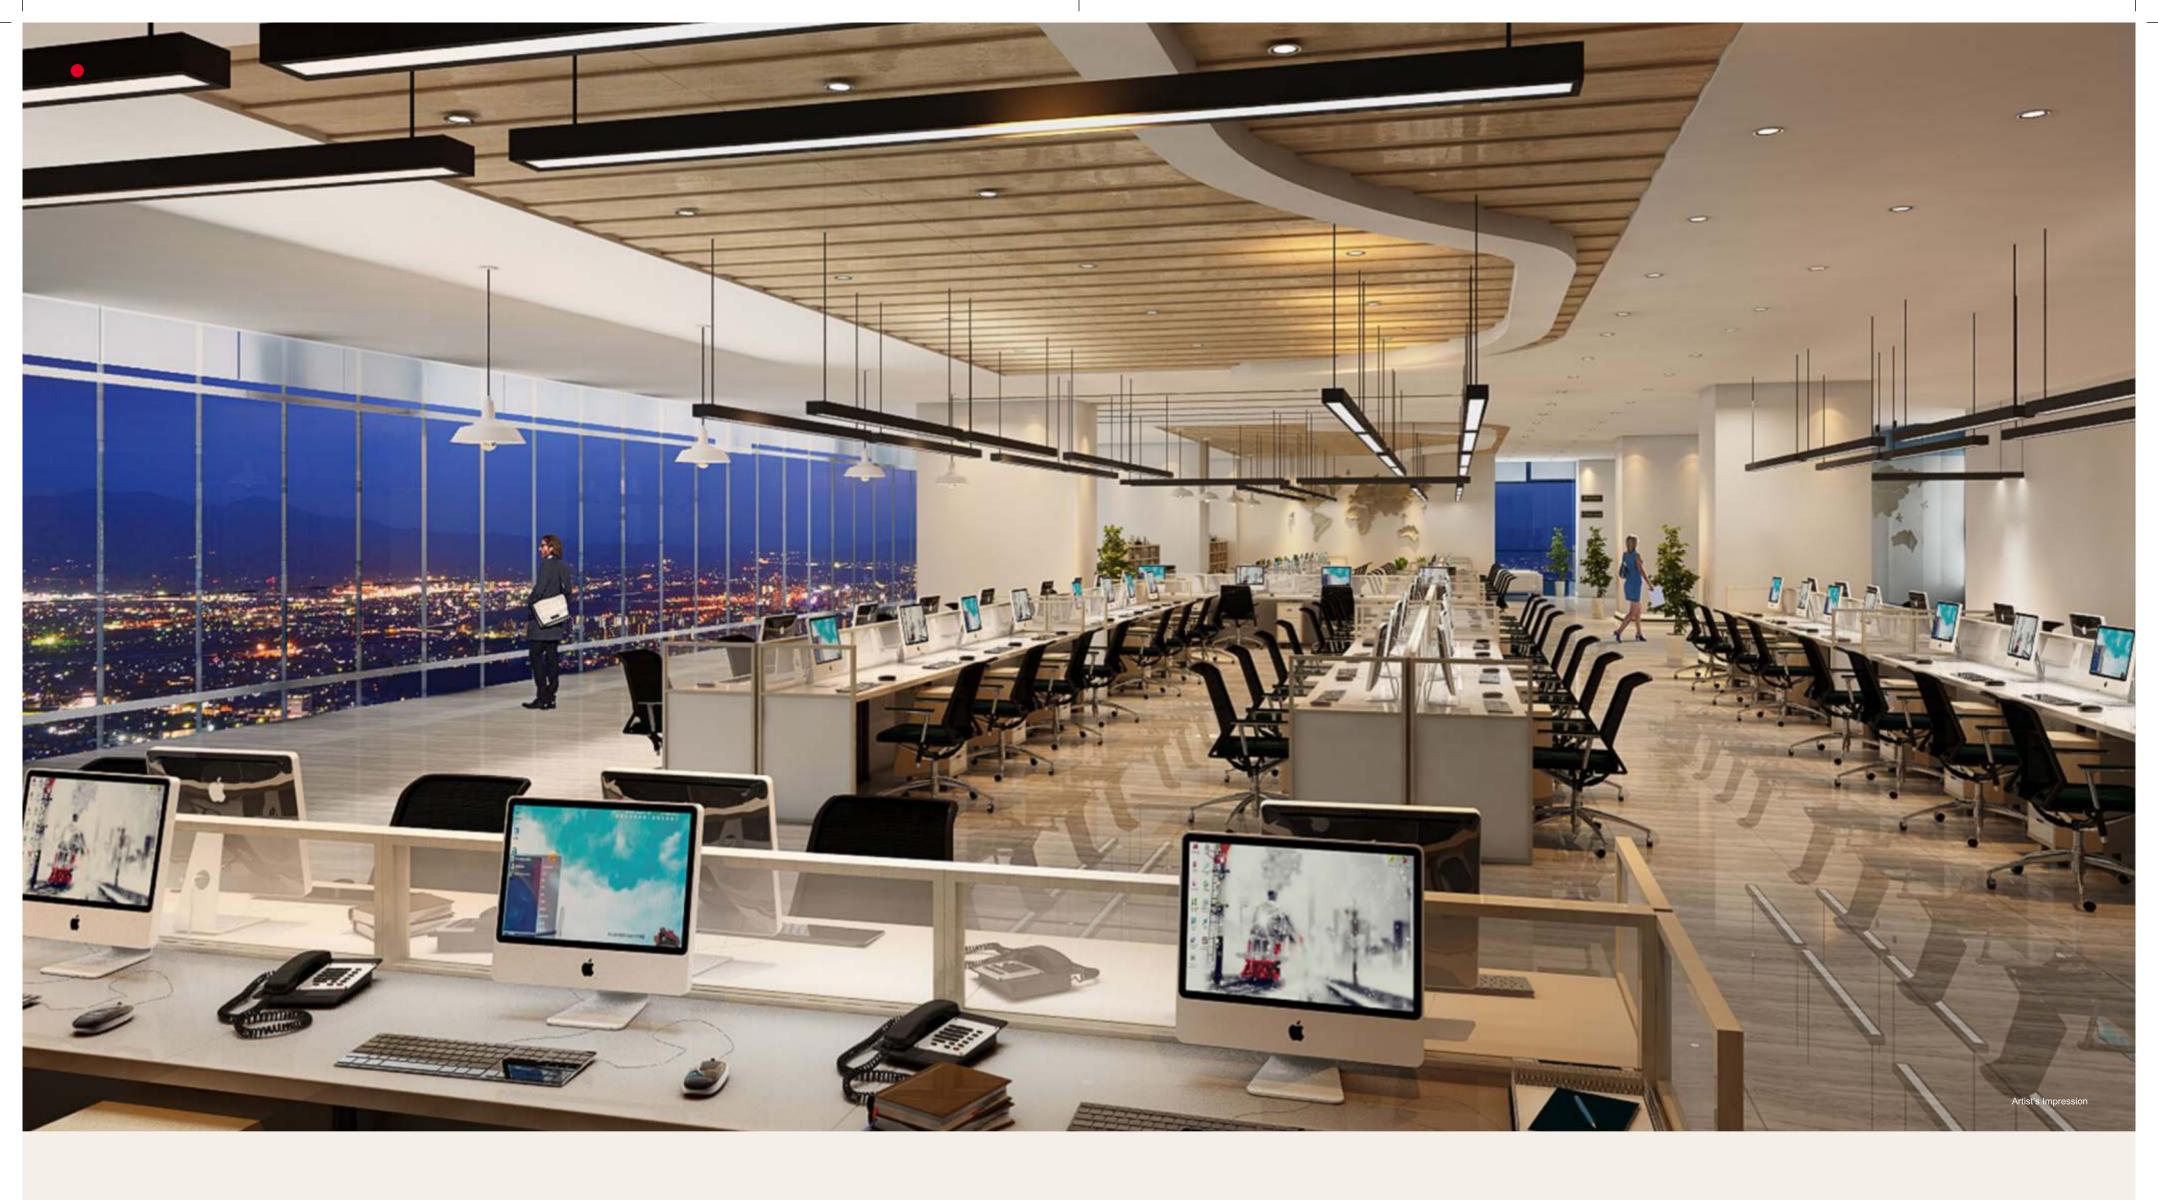

# AN EXPANSIVE BUSINESS SPACE, FOR THE MOST MAGNANIMOUS EXPERIENCES.

THE SPACE – BUSINESS CANVAS THAT SETS THE BAR HIGH

# DETAILED AND EXQUISITE,
THE SYMBOL OF A HIGHER RANK.

OFFICE SPACES

# Spaces & Options:

- Columless Floor Plate for Optimum Utilisation
- Clear Height of 3.3 m to all units
- Entire Floor Plate Area 1140 Sq. Mtrs.
- Combination Option Available