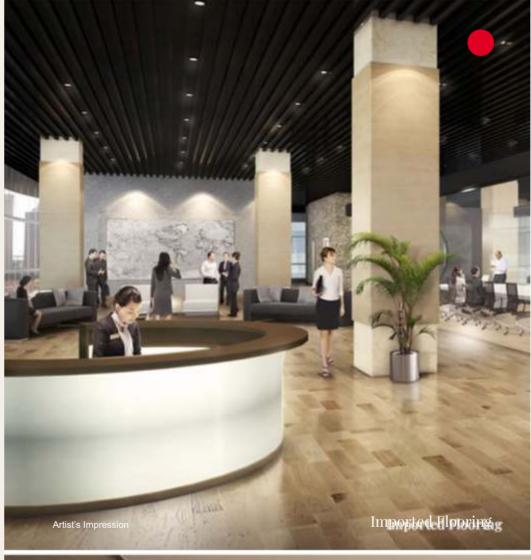

# MARVEL AT THE GRAND ENTRY.
STAY CAPTIVATED ON YOUR ARRIVAL.

- 5-STAR DOUBLE-HEIGHT 28 FT. GRAND LOBBY
- LAVISH RECEPTION, TRAVEL & CONCIERGE DESK AND LOUNGE

## Arrival:

- 28 ft Double-height Italian Marble Lobby
- Designer Business Lounge by Armani
- 10 Hi-speed Elevators & 2 Service-cum-fire Lifts