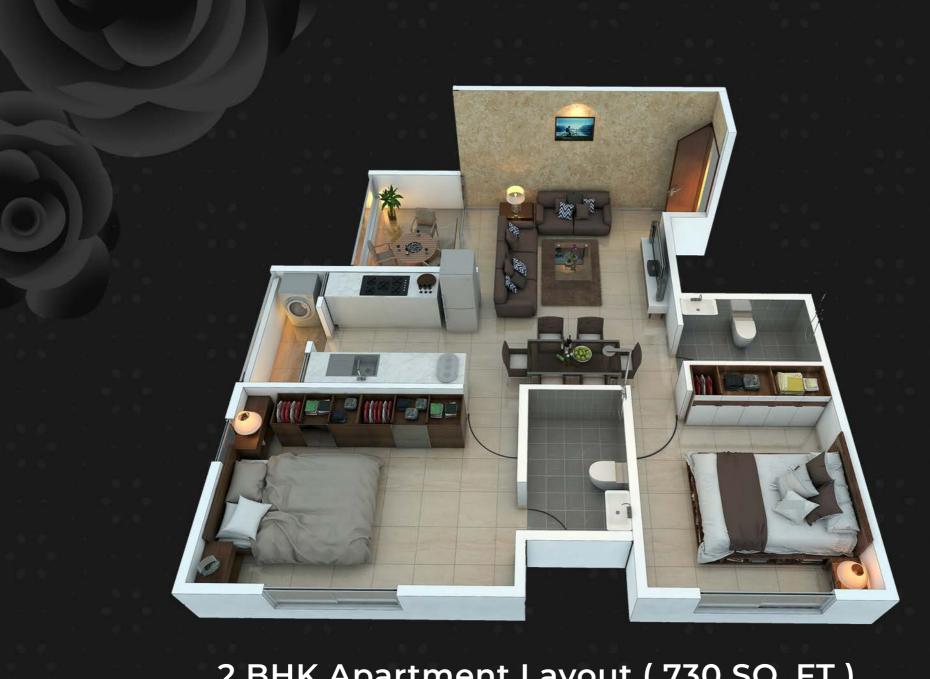

# Gulab Srushti

1 & 2 BHK Homes

Your gateway to a serene life.

1 BHK Apartment Layout (491 SQ. FT)

2 BHK Apartment Layout (730 SQ. FT)

#### **NORTH**

| CARPET AF                    | REAAS          | PER RER   | A (SQ.FT)              | -     |
|------------------------------|----------------|-----------|------------------------|-------|
| FLAT NO.                     | FLAT<br>CARPET | DRY BALC. | OPEN BALC./<br>SIT-OUT | TOTAL |
| 101,201,301,401,501,601,701. | 402            | 15        | 74                     | 491   |
| 102,202,302,402,502,602,702. | 392            | 15        | 34                     | 441   |
| 103,203,303,403,503,603,703. | 407            | 0         | 37                     | 444   |
| 104,204,304,404,504,604,704. | 648            | 22        | 49                     | 719   |
| 105,205,305,405,505,605,705. | 659            | 22        | 49                     | 730   |
| 106,206,306,406,506,606,706. | 407            | 0         | 37                     | 444   |