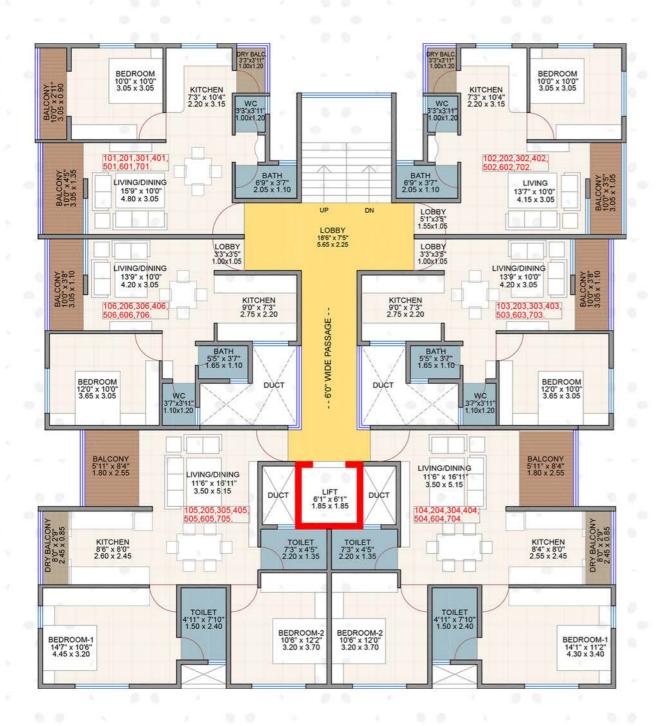

Enabling a wide range of facilities that are smartly curated for you to have an excellent experience in living, Gulab Srushti.

Gulab Srushti is embedded with 7 floors of 1 BHK & 2 BHK apartments. These sleek apartments are east & west facing making them vastu compliant homes. Located in the most authentic area of Kothrud, Pune

# Gulab Srushti

1 & 2 BHK Homes

Your gateway to a serene life.

1 BHK Apartment Layout (491 SQ. FT)

2 BHK Apartment Layout (730 SQ. FT)

#### **NORTH**

| CARPET AF                    | REAAS          | PER RER   | A (SQ.FT)              | -     |
|------------------------------|----------------|-----------|------------------------|-------|
| FLAT NO.                     | FLAT<br>CARPET | DRY BALC. | OPEN BALC./<br>SIT-OUT | TOTAL |
| 101,201,301,401,501,601,701. | 402            | 15        | 74                     | 491   |
| 102,202,302,402,502,602,702. | 392            | 15        | 34                     | 441   |
| 103,203,303,403,503,603,703. | 407            | 0         | 37                     | 444   |
| 104,204,304,404,504,604,704. | 648            | 22        | 49                     | 719   |
| 105,205,305,405,505,605,705. | 659            | 22        | 49                     | 730   |
| 106,206,306,406,506,606,706. | 407            | 0         | 37                     | 444   |