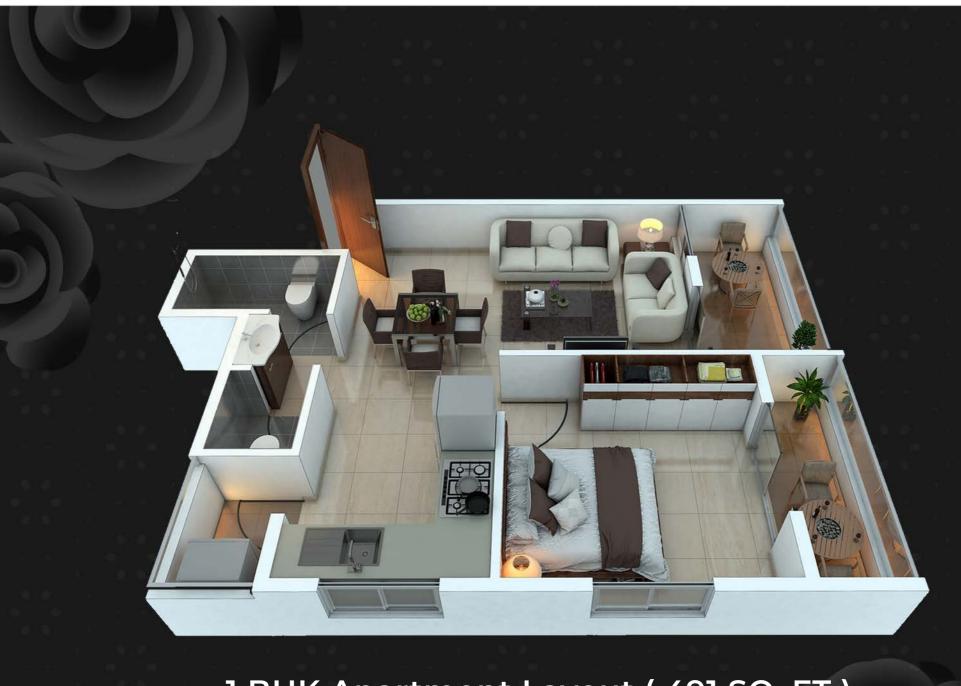

# Gulab Srushti

1 & 2 BHK Homes

Your gateway to a serene life.

1 BHK Apartment Layout (491 SQ. FT)

2 BHK Apartment Layout (730 SQ. FT)

#### **NORTH**

| CARPET AF                    | REAAS          | PER RER   | A (SQ.FT)              | -     |
|------------------------------|----------------|-----------|------------------------|-------|
| FLAT NO.                     | FLAT<br>CARPET | DRY BALC. | OPEN BALC./<br>SIT-OUT | TOTAL |
| 101,201,301,401,501,601,701. | 402            | 15        | 74                     | 491   |
| 102,202,302,402,502,602,702. | 392            | 15        | 34                     | 441   |
| 103,203,303,403,503,603,703. | 407            | 0         | 37                     | 444   |
| 104,204,304,404,504,604,704. | 648            | 22        | 49                     | 719   |
| 105,205,305,405,505,605,705. | 659            | 22        | 49                     | 730   |
| 106,206,306,406,506,606,706. | 407            | 0         | 37                     | 444   |