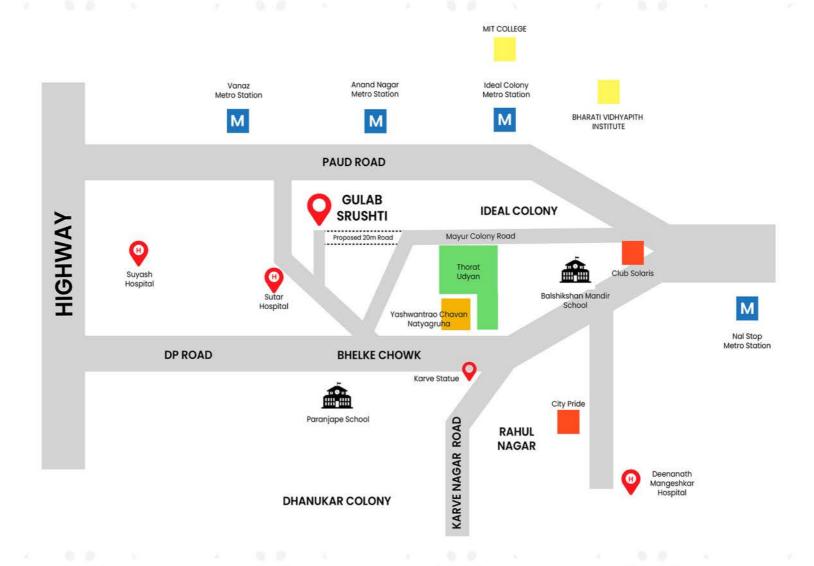

## **Location Map**

Site Address - CTS 721, Gujarat Colony, Near Sutar Hospital Kothrud, Pune-38