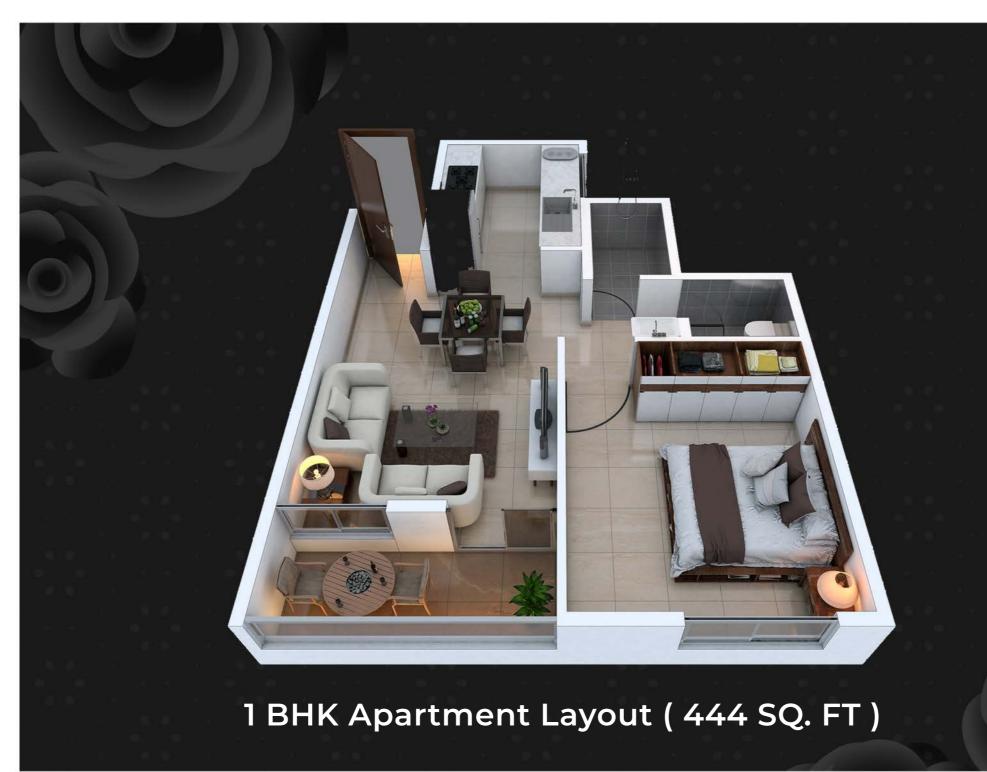

# Gulab Srushti

1 & 2 BHK Homes

Your gateway to a serene life.

1 BHK Apartment Layout (491 SQ. FT)

2 BHK Apartment Layout (730 SQ. FT)

#### **NORTH**

| CARPET AF                    | REAAS          | PER RER   | A (SQ.FT)              | -     |
|------------------------------|----------------|-----------|------------------------|-------|
| FLAT NO.                     | FLAT<br>CARPET | DRY BALC. | OPEN BALC./<br>SIT-OUT | TOTAL |
| 101,201,301,401,501,601,701. | 402            | 15        | 74                     | 491   |
| 102,202,302,402,502,602,702. | 392            | 15        | 34                     | 441   |
| 103,203,303,403,503,603,703. | 407            | 0         | 37                     | 444   |
| 104,204,304,404,504,604,704. | 648            | 22        | 49                     | 719   |
| 105,205,305,405,505,605,705. | 659            | 22        | 49                     | 730   |
| 106,206,306,406,506,606,706. | 407            | 0         | 37                     | 444   |