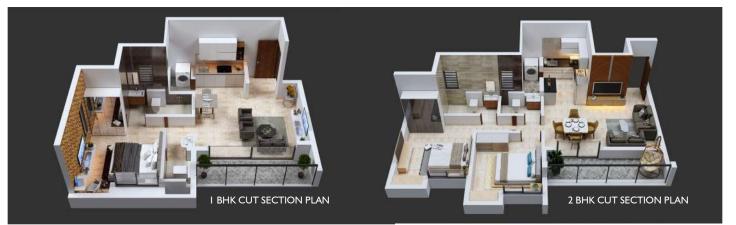

Main Door: High Quality Panel Door, Safety Lock Concealed With Copper Wiring
- Internal Doors: Wooden Doors
- Door Fittings: Stainless Steel High Polished

### **KITCHEN**

- Graniteotta With Cabinets
- Ceramic Wall Tiles Up To Lintel
- Kitchen with Stainless Steel Sink

#### **TOILETS**

- Concealed Plumbing
- High Class Sanitary Ware
- High Class Fittings (Jaguar)
- Non-Slip Designer Flooring
- Fitted Electrical Water Heaters

#### **ELECTRICAL**

- Modular Switches Of Good Quality
- Distribution Board With ELCB
- Generator Power Backup For Fans & Lighting
- TV Connections In Bedrooms & Living Room
- Lift for I BHK Villaments (O, N & P)

#### PAINTING

- External: Textured Paint
- Internal: Plastic Emulsion

#### SITOUT

- Stainless Steel Railing With Glass
- Antiskid Ceramic Flooring











(A) MAHARERA REGISTRATION NO. (PHASE-1: P52100008303 | PHASE-2: P52100020953

The brochure is purely conceptual & not a legal offering. The company reserves the right to add, delete or alter any details and / or specifications in its endeavor to make improvements as & when required.

## Discover a NATURAL RECONNECTION

I 6 acres of gated community perched in a picturesque natural splendor. It is an idyllic retreat located near Lonavala, here nature's wilderness and modernistic comforts co-exists.

Conveniently connected by not one but two metropolitan cities of Mumbai & Pune on both ends, Aahana is a quick rejuvenating escape from the urban crowd. Perennially scenic, it is a home for all seasons.



### Discover a WORLD THAT FITS ALL

REJOICE WITH YOUR FAMILY AND FRIENDS.
WORLD C