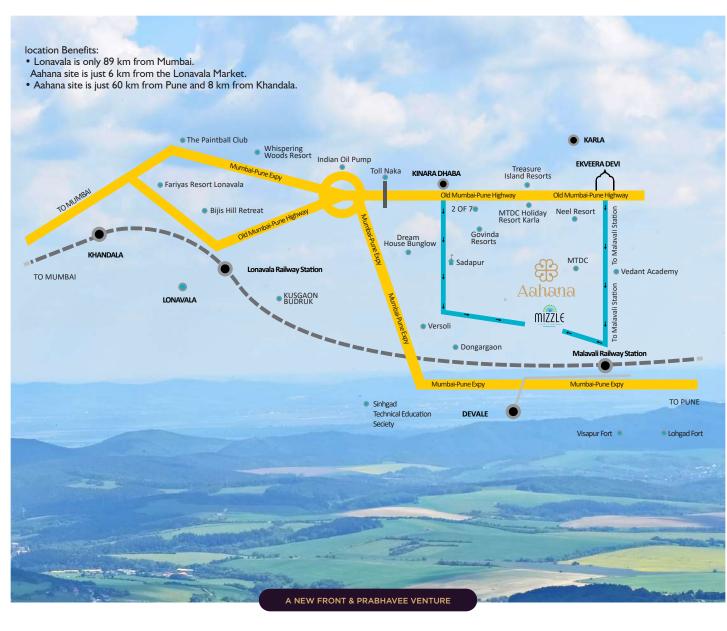

ain Door: High Quality Panel Door, Safety Lock Concealed With Copper Wiring
- Internal Doors: Wooden Doors
- Door Fittings: Stainless Steel High Polished

### **KITCHEN**

- Graniteotta With Cabinets
- Ceramic Wall Tiles Up To Lintel
- Kitchen with Stainless Steel Sink

#### **TOILETS**

- Concealed Plumbing
- High Class Sanitary Ware
- High Class Fittings (Jaguar)
- Non-Slip Designer Flooring
- Fitted Electrical Water Heaters

#### **ELECTRICAL**

- Modular Switches Of Good Quality
- Distribution Board With ELCB
- Generator Power Backup For Fans & Lighting
- TV Connections In Bedrooms & Living Room
- Lift for I BHK Villaments (O, N & P)

#### PAINTING

- External: Textured Paint
- Internal: Plastic Emulsion

#### SITOUT

- Stainless Steel Railing With Glass
- Antiskid Ceramic Flooring











(A) MAHARERA REGISTRATION NO. (PHASE-1: P52100008303 | PHASE-2: P52100020953

The brochure is purely conceptual & not a legal offering. The company reserves the right to add, delete or alter any details and / or specifications in its endeavor to make improvements as & when required.

## Discover a NATURAL RECONNECTION

I 6 acres of gated community perched in a picturesque natural splendor. It is an idyllic retreat located near Lonavala, here nature's wilderness and modernistic comforts co-exists.

Conveniently connected by not one but two metropolitan cities of Mumbai & Pune on both ends, Aahana is a quick rejuvenating escape from the urban crowd. Perennially scenic, it is a home for all seasons.



### Discover a WORLD THAT FITS ALL

REJOICE WITH YOUR FAMILY AND FRIENDS.
WORLD CLA