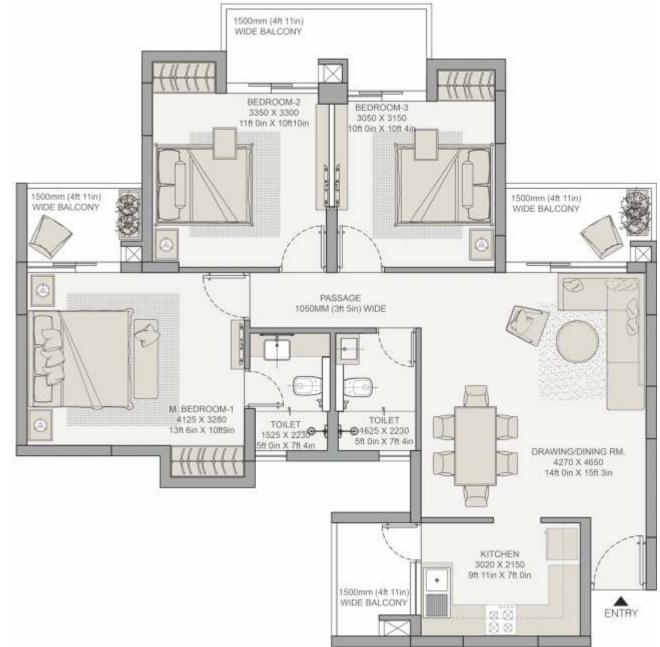

## TYPE B: 3 BDR + 2T

• Check the exact area and dimensions with marketing at the time of purchase

• 1 sq.ft=0.093 sq. mt. 10.764 sq. ft. = 1.196 sq. yd. and 3.28 ft. = 1 mt.

TYPE A1: 2 BDR +

| - 2T | RERA CARPET AREA | 668.23 SQ. FT. |
|------|------------------|----------------|
|      | BALCONY AREA     | 138.64 SQ. FT. |
|      | TOTAL AREA       | 1137 SQ. FT.   |

## **TYPE A2: 2 BDR + 2T**

|   | RERA CARPET AREA | 676.30 SQ. FT. |
|---|------------------|----------------|
| - | BALCONY AREA     | 140.25 SQ. FT. |
|   | TOTAL AREA       | 1155 SQ. FT.   |