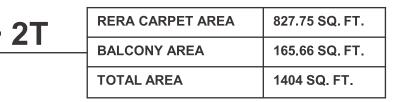

## TYPE B: 3 BDR + 2T

• Check the exact area and dimensions with marketing at the time of purchase

• 1 sq.ft=0.093 sq. mt. 10.764 sq. ft. = 1.196 sq. yd. and 3.28 ft. = 1 mt.

TYPE A1: 2 BDR +

| - 2T | RERA CARPET AREA | 668.23 SQ. FT. |
|------|------------------|----------------|
|      | BALCONY AREA     | 138.64 SQ. FT. |
|      | TOTAL AREA       | 1137 SQ. FT.   |