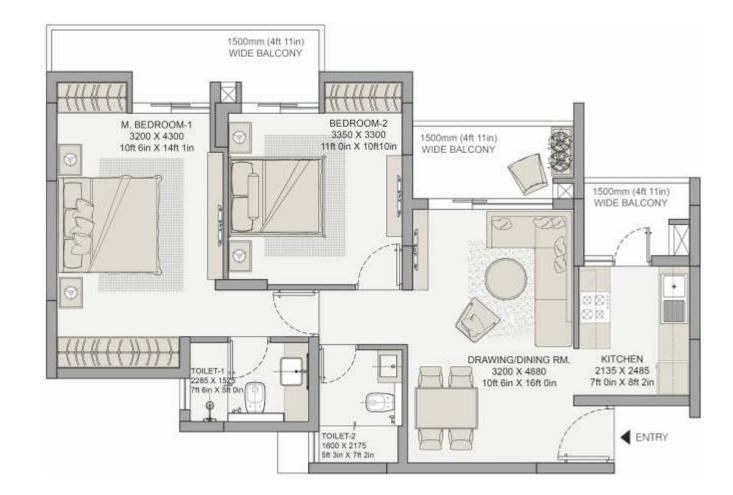

area includes area between the inner face of the outer wall of the unit.
- Total area includes RERA carpet area plus balcony area plus area of external walls and
- proportionate share of common area.
- Internal dimensions may vary after finishing plaster/tiles etc.
- Some units may have different area including additional lawn/terrace area. Please check the
  area with marketing at the time of purchase.



• The project will be developed in phase wise manner. Only phase I is final. Other phases subject to change at company discretion

• The terms of allotment agreement shall have precedence over the given master plan

• Check the exact area and dimensions with marketing at the time of purchase

• 1 sq.ft=0.093 sq. mt. 10.764 sq. ft. = 1.196 sq. yd. and 3.28 ft. = 1 mt.

TYPE A1: 2 BDR +







| - 2T | RERA CARPET AREA | 668.23 SQ. FT. |
|------|------------------|----------------|
|      | BALCONY AREA     | 138.64 SQ. FT. |
|      | TOTAL AREA       | 1137 SQ. FT.   |

### Disclaimer

- 1sq.ft. = 0.093sq.mt., 10.764sq.ft. = 1.196sq.yd. and 3.28ft. = 1mt.
- All dimensions shown in feet/inches are close approximation to metric dimensions.
- RERA carpet area includes area between the inner face of the outer wall of the unit.
- Total area includes RERA carpet area plus balcony area plus area of external walls and proportionate share of common area.
- Internal dimensions may vary after finishing plaster/tiles etc.
- Some units may have different area including additional lawn/terrace area. Please check the area with marketing at the time of purchase.

## **TYPE A2: 2 BDR + 2T