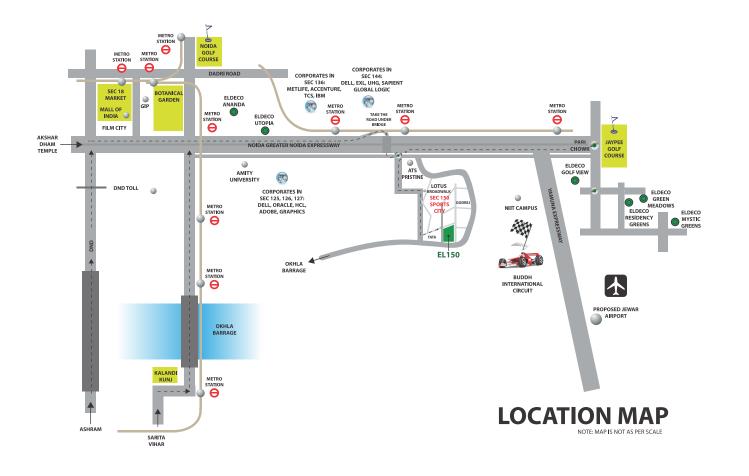

# Open Up To A Great Location

- A well-connected location through 8-lane DND Flyway that connects Delhi to Noida
- Easily accessible location through 6 lane Noida Greater Noida Expressway connecting Noida & UP to Greater Noida •
- Located near upcoming FNG Expressway, which will connect all major cities
- Noida Greater Noida Metro will pass close to the site. Estimated date of opening June 2018
- Noida is a home of leading MNCs like TCS, KPMG, Wipro, Infosys, IBM, Adobe, Oracle, Metlife, Samsung and more
- Best of schools like DPS, Amity, Apeejay, Lotus Valley School, Pathway, Shriram Millennium, Step-by-Step are at a 15 min drive
- Proximity to reputed higher education institutes such as IIM Lucknow (part-time campus), NIIT Infosys Education Centre, Shiv Nadar University, Galgotia University and Amity Business School
- Hospitals such as Jaypee Hospital, Yatarth Hospital and Fortis Hospital are in close vicinity
- Best of social infrastructure is nearby like Sector 18 Market, DLF Mall of India, Great India Place, Great Venice Mall, World of Wonders, Water World, Lotus Greens Broadwalk (under development), Expo Centre and more
- New upcoming Jewar Airport is located at 20 minutes driving distance. As per government it will be operational in the next 5 years
- Exponential growth predicted in the area.