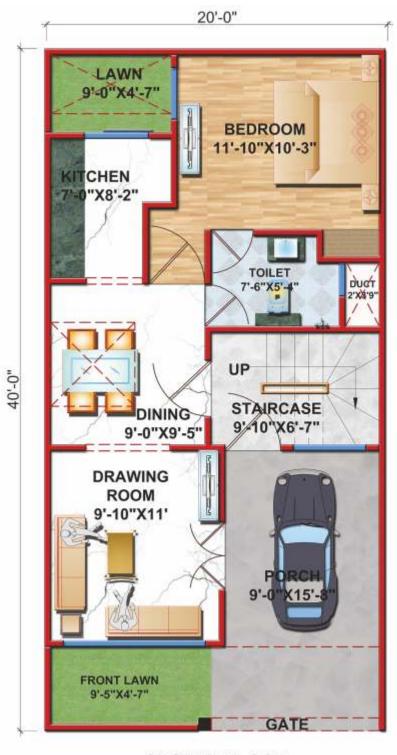

## Villa Type I FLOOR PLAN

TOTAL PLOT AREA: 800 SQFT (74.32 SQM)
TOTAL BUILT UP AREA: 1400.45 SQFT (130.10 SQM)
(GROUND FLOOR + FIRST FLOOR)

SUPER BUILT UP AREA: 1750 SQFT (162.58 SQM)

GROUND FLOOR 657.75 SQFT (61.10 SQM)

FIRST FLOOR 742.70 SQFT (69 SQM)

PENTHOUSE (OPTIONAL) 500 SQFT (46.45 SQM)