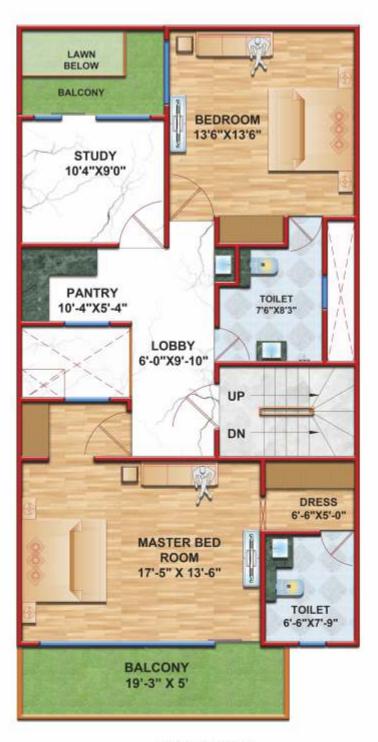

#### Villa Type 1 - Option A

Villa Type 1 - Option B

## Villa Type I FLOOR PLAN

TOTAL PLOT AREA: 800 SQFT (74.32 SQM)
TOTAL BUILT UP AREA: 1400.45 SQFT (130.10 SQM)
(GROUND FLOOR + FIRST FLOOR)

SUPER BUILT UP AREA: 1750 SQFT (162.58 SQM)

GROUND FLOOR 657.75 SQFT (61.10 SQM)

FIRST FLOOR 742.70 SQFT (69 SQM)

PENTHOUSE (OPTIONAL) 500 SQFT (46.45 SQM)