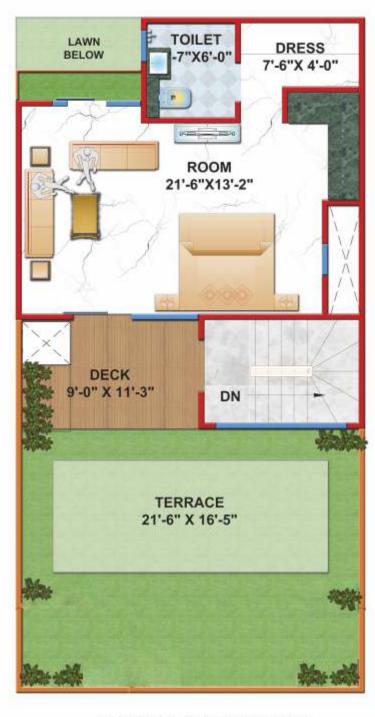

## Villa Type 3 FLOOR PLAN

11'-0"X6'-2" REAR LAWN BEDROOM 12'10"X13'6 TCHEN 4"X8'-11 7'6"X8'3" DINNING 14'-0"X15'-2" STAIRCASE 9'-10"X6'-7" DRAWING ROOM 14'-0"X13'-1" PORCH 6 X16

25'-0"

GROUND FLOOR 1040 SQFT (96.62 SQM)

FIRST FLOOR 1125 SQFT (104.51 SQM)

PENTHOUSE (OPTIONAL) 810 SQFT (75.25 SQM)

TOTAL PLOT AREA: 1300.00 SQFT (120.77 SQM)
TOTAL BUILT UP AREA: 2165 SQFT (201.13 SQM)

(GROUND FLOOR + FIRST FLOOR)

SUPER BUILT UP AREA: 2706.25 SQFT (251.42 SQM)