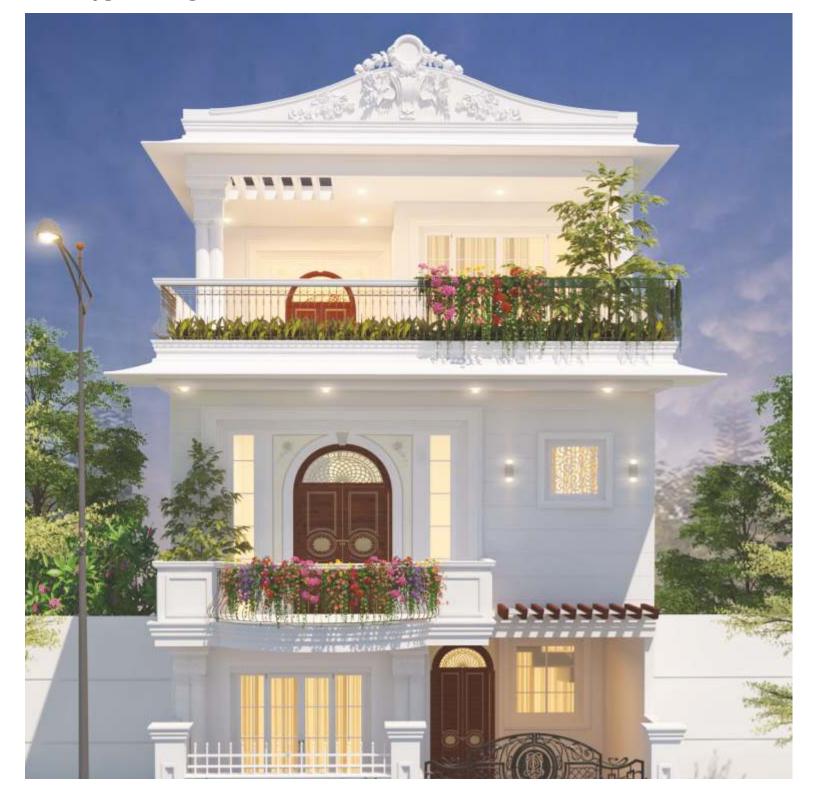

#### Villa Type 1 - Option A

Villa Type 1 - Option B

## Villa Type I FLOOR PLAN

TOTAL PLOT AREA: 800 SQFT (74.32 SQM)
TOTAL BUILT UP AREA: 1400.45 SQFT (130.10 SQM)
(GROUND FLOOR + FIRST FLOOR)

SUPER BUILT UP AREA: 1750 SQFT (162.58 SQM)

GROUND FLOOR 657.75 SQFT (61.10 SQM)

FIRST FLOOR 742.70 SQFT (69 SQM)

PENTHOUSE (OPTIONAL) 500 SQFT (46.45 SQM)