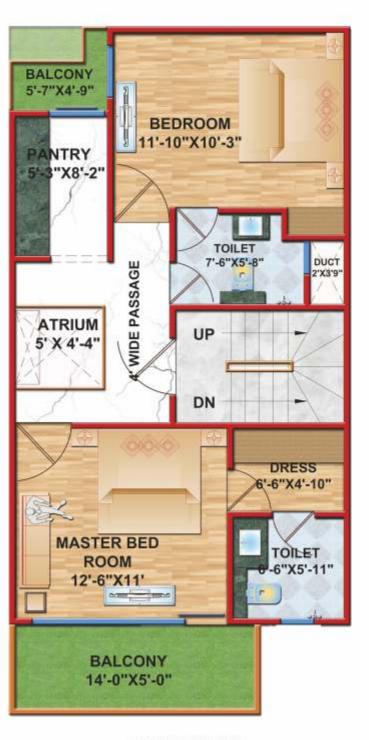

#### Villa Type 1 - Option A

Villa Type 1 - Option B

## Villa Type I FLOOR PLAN

TOTAL PLOT AREA: 800 SQFT (74.32 SQM)
TOTAL BUILT UP AREA: 1400.45 SQFT (130.10 SQM)
(GROUND FLOOR + FIRST FLOOR)

SUPER BUILT UP AREA: 1750 SQFT (162.58 SQM)

GROUND FLOOR 657.75 SQFT (61.10 SQM)

FIRST FLOOR 742.70 SQFT (69 SQM)

PENTHOUSE (OPTIONAL) 500 SQFT (46.45 SQM)