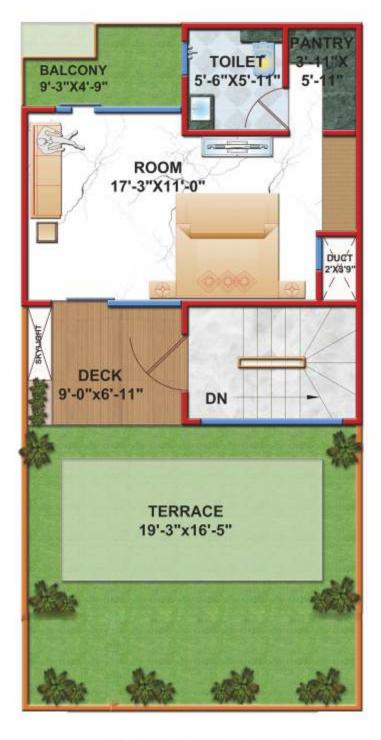

## Villa Type I FLOOR PLAN

TOTAL PLOT AREA: 800 SQFT (74.32 SQM)
TOTAL BUILT UP AREA: 1400.45 SQFT (130.10 SQM)
(GROUND FLOOR + FIRST FLOOR)

SUPER BUILT UP AREA: 1750 SQFT (162.58 SQM)

GROUND FLOOR 657.75 SQFT (61.10 SQM)

FIRST FLOOR 742.70 SQFT (69 SQM)

PENTHOUSE (OPTIONAL) 500 SQFT (46.45 SQM)