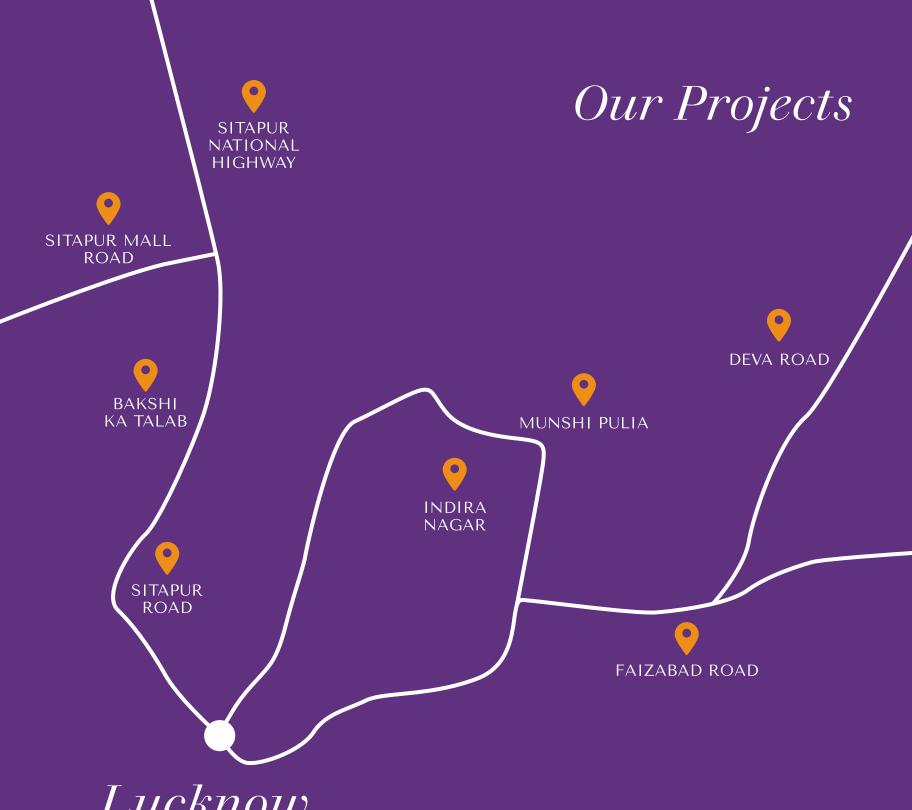

### The unparalleled location

Vanshika Ontario ensures an excellent connectivity, making it a desirable abode to be.

Located on the growth corridor Faizabad road, near Indra Canal, close to Kisan path, this city offers seamless connectivity to all the key landmarks of Lucknow and eastern Uttar Pradesh.

## Stay connected to the City

1 min
KISAN PATH OUTER
RING ROAD

5 mins BBD UNIVERSITY

7 mins Lucknow high court

10 mins
POLYTECHNIC

20 mins
MEDANTA HOSPITAL

20 mins hazratganj

25 mins Charbagh Railway Station

40 mins

30 mins
ALAMBAGH BUS STATION