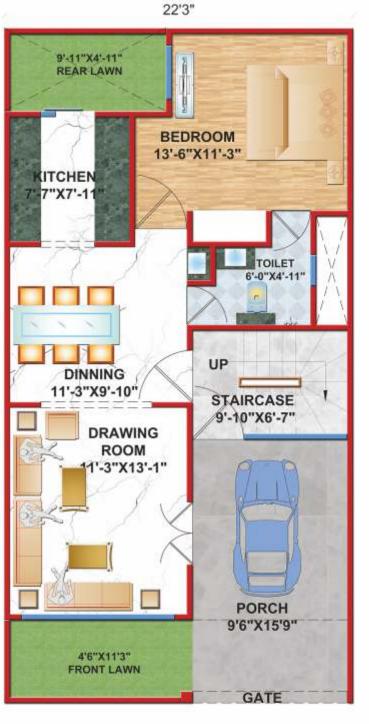

## Villa Type 3 FLOOR PLAN

11'-0"X6'-2" REAR LAWN BEDROOM 12'10"X13'6 TCHEN 4"X8'-11 7'6"X8'3" DINNING 14'-0"X15'-2" STAIRCASE 9'-10"X6'-7" DRAWING ROOM 14'-0"X13'-1" PORCH 6 X16

25'-0"

GROUND FLOOR 1040 SQFT (96.62 SQM)

FIRST FLOOR 1125 SQFT (104.51 SQM)

PENTHOUSE (OPTIONAL) 810 SQFT (75.25 SQM)

TOTAL PLOT AREA: 1300.00 SQFT (120.77 SQM)
TOTAL BUILT UP AREA: 2165 SQFT (201.13 SQM)

(GROUND FLOOR + FIRST FLOOR)

SUPER BUILT UP AREA: 2706.25 SQFT (251.42 SQM)