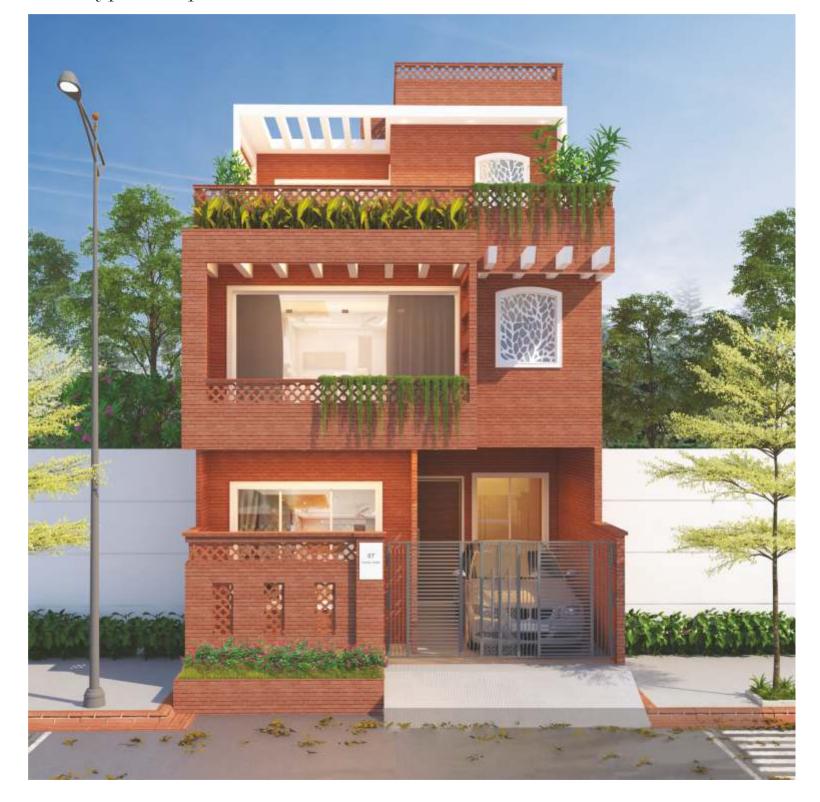

#### Villa Type 1 - Option A

Villa Type 1 - Option B

## Villa Type I FLOOR PLAN

TOTAL PLOT AREA: 800 SQFT (74.32 SQM)
TOTAL BUILT UP AREA: 1400.45 SQFT (130.10 SQM)
(GROUND FLOOR + FIRST FLOOR)

SUPER BUILT UP AREA: 1750 SQFT (162.58 SQM)

GROUND FLOOR 657.75 SQFT (61.10 SQM)

FIRST FLOOR 742.70 SQFT (69 SQM)

PENTHOUSE (OPTIONAL) 500 SQFT (46.45 SQM)