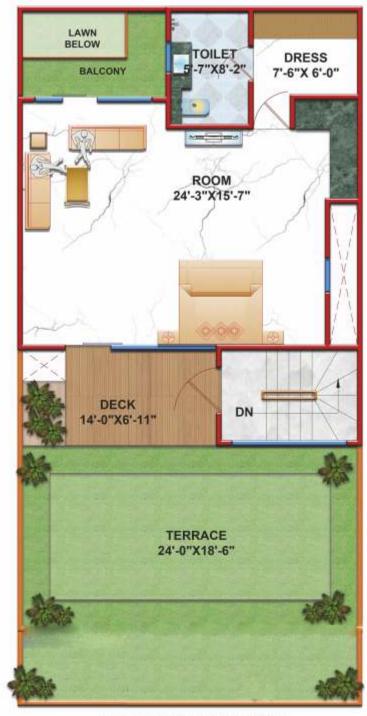

#### Villa Type 2 - Option A

Villa Type 2 - Option B

## Villa Type 2 FLOOR PLAN

TOTAL PLOT AREA: 960 SQFT (89.19 SQM)
TOTAL BUILT UP AREA: 1520 SQFT (141.21 SQM)

(GROUND FLOOR + FIRST FLOOR) SUPER BUILT UP AREA: 1900 SQFT (176.51 SQM)

GROUND FLOOR 770 SQFT (71.53 SQM)

FIRST FLOOR 750 SQFT (69.68 SQM)

PENTHOUSE (OPTIONAL) 625 SQFT (58.06 SQM)