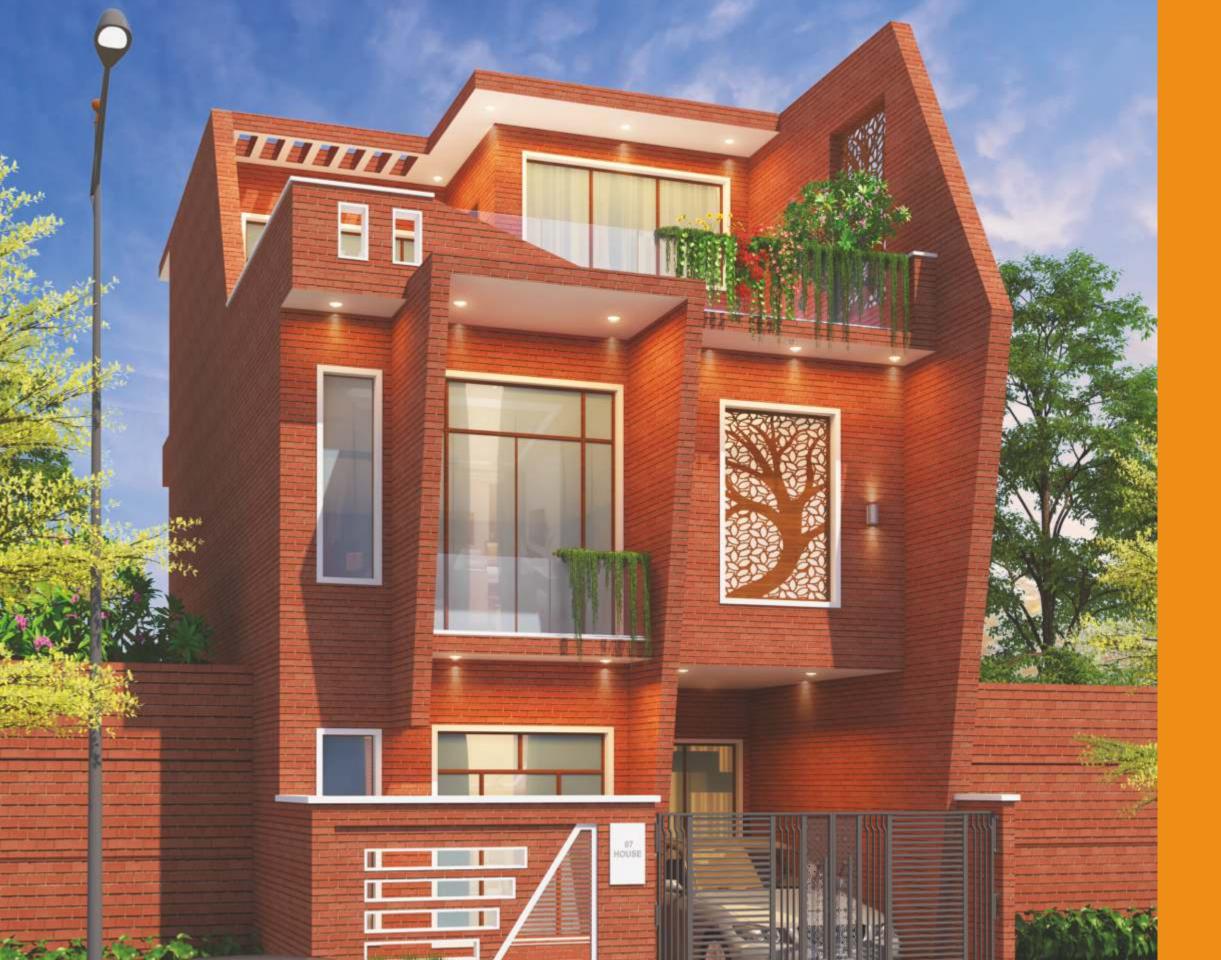

#### Villa Type 1 - Option A

Villa Type 1 - Option B

## Villa Type I FLOOR PLAN

TOTAL PLOT AREA: 800 SQFT (74.32 SQM)
TOTAL BUILT UP AREA: 1400.45 SQFT (130.10 SQM)
(GROUND FLOOR + FIRST FLOOR)

SUPER BUILT UP AREA: 1750 SQFT (162.58 SQM)

GROUND FLOOR 657.75 SQFT (61.10 SQM)

FIRST FLOOR 742.70 SQFT (69 SQM)

PENTHOUSE (OPTIONAL) 500 SQFT (46.45 SQM)