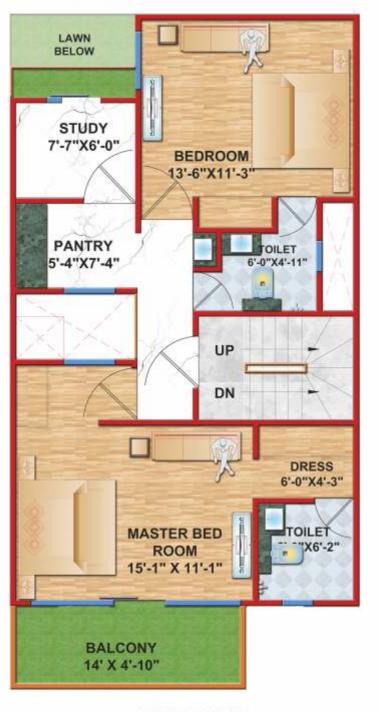

## Villa Type 3 FLOOR PLAN

11'-0"X6'-2" REAR LAWN BEDROOM 12'10"X13'6 TCHEN 4"X8'-11 7'6"X8'3" DINNING 14'-0"X15'-2" STAIRCASE 9'-10"X6'-7" DRAWING ROOM 14'-0"X13'-1" PORCH 6 X16

25'-0"

GROUND FLOOR 1040 SQFT (96.62 SQM)

FIRST FLOOR 1125 SQFT (104.51 SQM)

PENTHOUSE (OPTIONAL) 810 SQFT (75.25 SQM)

TOTAL PLOT AREA: 1300.00 SQFT (120.77 SQM)
TOTAL BUILT UP AREA: 2165 SQFT (201.13 SQM)

(GROUND FLOOR + FIRST FLOOR)

SUPER BUILT UP AREA: 2706.25 SQFT (251.42 SQM)