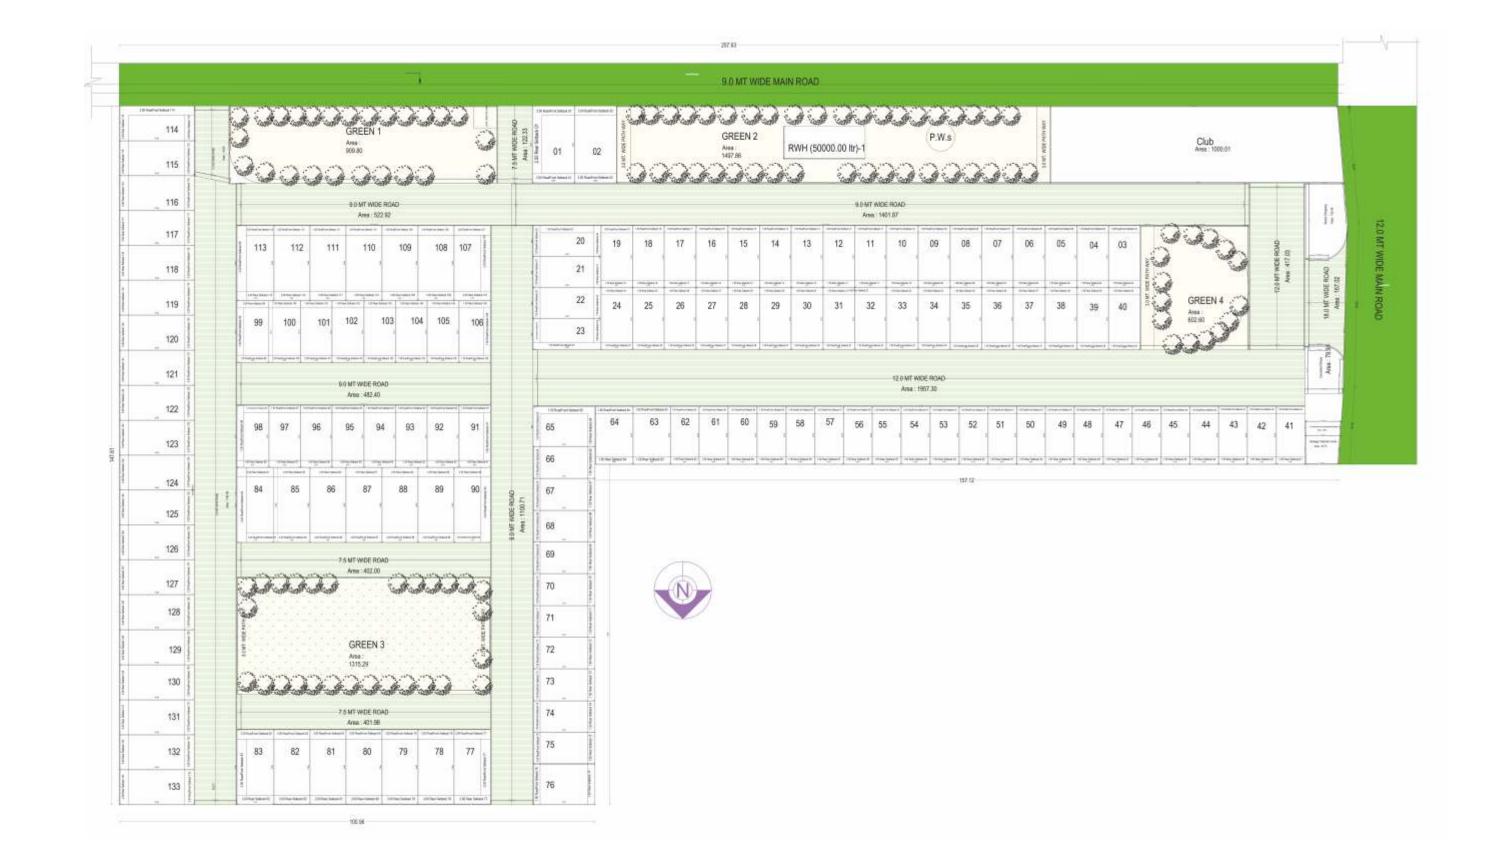

(89.19 SQM)
TOTAL BUILT UP AREA: 1520 SQFT (141.21 SQM)

(GROUND FLOOR + FIRST FLOOR) SUPER BUILT UP AREA: 1900 SQFT (176.51 SQM)



GROUND FLOOR 770 SQFT (71.53 SQM)



FIRST FLOOR 750 SQFT (69.68 SQM)



PENTHOUSE (OPTIONAL) 625 SQFT (58.06 SQM)

#### Villa Type 3 - Option A



Villa Type 3 - Option B



## Villa Type 3 FLOOR PLAN

11'-0"X6'-2" REAR LAWN BEDROOM 12'10"X13'6 TCHEN 4"X8'-11 7'6"X8'3" DINNING 14'-0"X15'-2" STAIRCASE 9'-10"X6'-7" DRAWING ROOM 14'-0"X13'-1" PORCH 6 X16

25'-0"

GROUND FLOOR 1040 SQFT (96.62 SQM)



FIRST FLOOR 1125 SQFT (104.51 SQM)



PENTHOUSE (OPTIONAL) 810 SQFT (75.25 SQM)

TOTAL PLOT AREA: 1300.00 SQFT (120.77 SQM)
TOTAL BUILT UP AREA: 2165 SQFT (201.13 SQM)

(GROUND FLOOR + FIRST FLOOR)

SUPER BUILT UP AREA: 2706.25 SQFT (251.42 SQM)

#### LAYOUT PLAN





Connectivity

### The unparalleled location

Vanshika Ontario ensures an excellent connectivity, making it a desirable abode to be.

Located on the growth corridor Faizabad road, near Indra Canal, close to Kisan path, this city offers seamless connectivity to all the key landmarks of Lucknow and eastern Uttar Pradesh.

## Stay connected to the City



1 min
KISAN PATH OUTER
RING ROAD



5 mins BBD UNIVERSITY



7 mins Lucknow high court



10 mins
POLYTECHNIC



20 mins
MEDANTA HOSPITAL



20 mins hazratganj



25 mins Charbagh Railway Station



40 mins



30 mins
ALAMBAGH BUS STATION



#### Specification

#### STRUCTURE DESIGN

Earthquake Resistant Monolithic RCC Framed Structure as stipulated by Indian Standard

#### EXTERNAL FINISH

Weather Proof Paint / Texture Paint

#### **LIVI