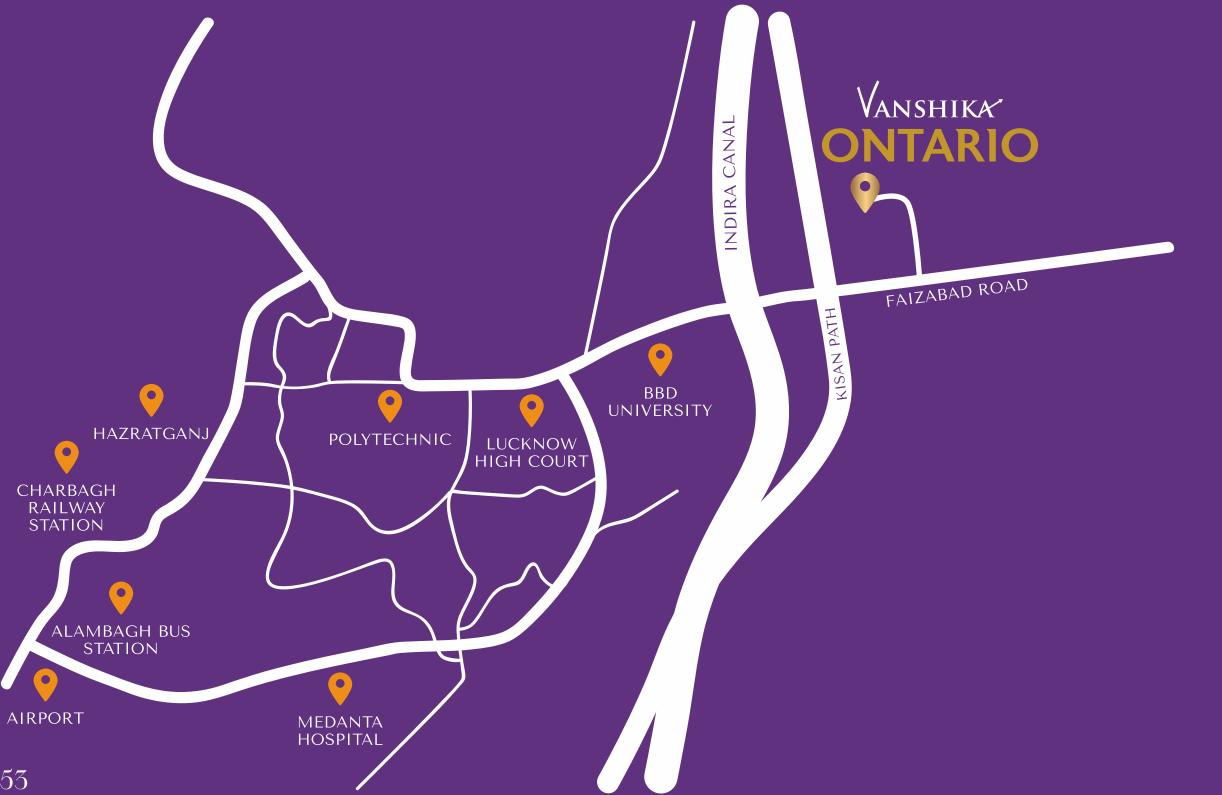

### The unparalleled location

Vanshika Ontario ensures an excellent connectivity, making it a desirable abode to be.

Located on the growth corridor Faizabad road, near Indra Canal, close to Kisan path, this city offers seamless connectivity to all the key landmarks of Lucknow and eastern Uttar Pradesh.

## Stay connected to the City

1 min
KISAN PATH OUTER
RING ROAD

5 mins BBD UNIVERSITY

7 mins Lucknow high court

10 mins
POLYTECHNIC

20 mins
MEDANTA HOSPITAL

20 mins hazratganj

25 mins Charbagh Railway Station

40 mins

30 mins
ALAMBAGH BUS STATION