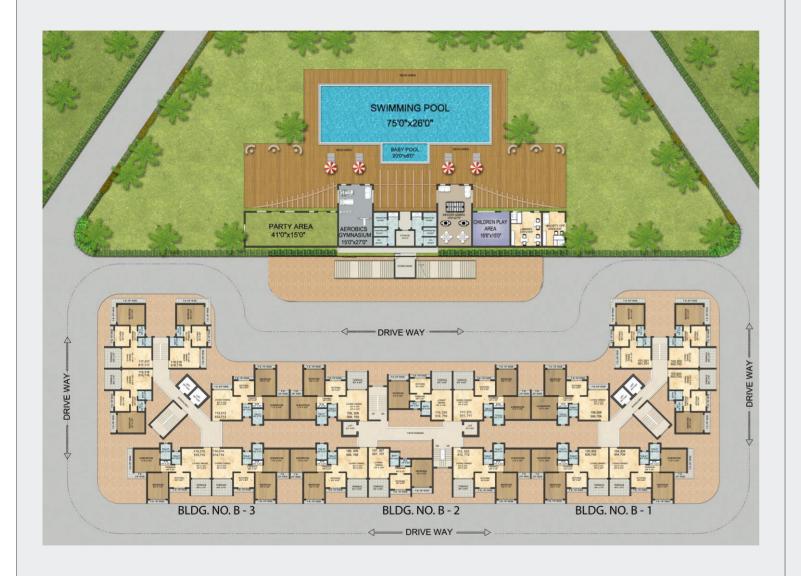

#### **External Amenities**

Swimming Pool Children's • Game Room and Activity Area Health Club with Gymnasium & steam room • Beautifully Landscaped Garden • Ganesh Temple • S.S fully- automatic Elevators in each wing • Power Backup for lifts and common areas • Ample Car parking • Pure Acrylic External Paint All Decorated Floor Lobbies • Elegant Entrance Lobby • Mesmerising Elevation • Indoor games Party hall

#### **'B' BLOCK ODD FLOOR PLAN**

#### **'B' BLOCK EVEN FLOOR PLAN**