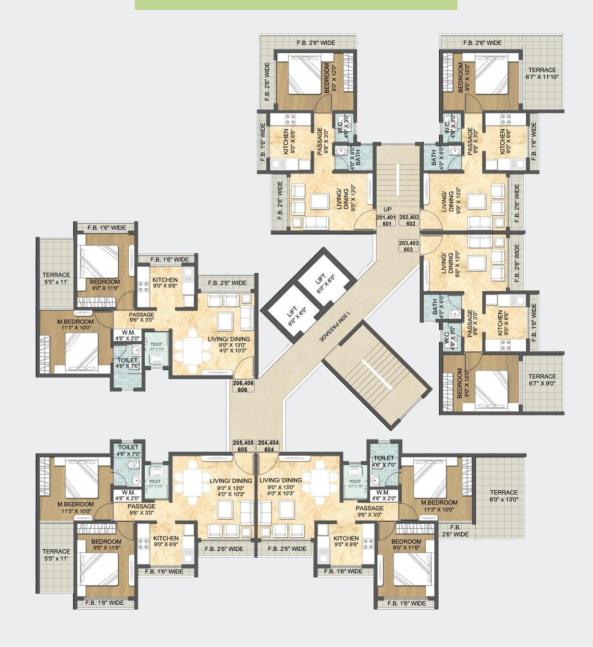

in Bathroom upto beam level • Moulded panel Main Door and Bedroom Door • FRP doors for Bathroom • POP on walls with Moulding Cornices Aluminum Powder Coated Sliding Windows • Granite Top Kitchen Platform with Full height glazed tiles above Platform with S.S. Sink • Dedicated space for Wash Basin & Washing Machine Basin Counter in Attached Bathroom • Concealed wiring with ample Electrical Points & Modular Switches • Good Quality Hardware Fittings Concealed Plumbing with Premium Quality C.P. Fitting and Branded Sanitary ware • Ceramic Flooring on attached Terraces





















# These beautiful moments may remain forever, Because it's Anmol...



#### **'B' BLOCK ODD FLOOR PLAN**



#### **'B' BLOCK EVEN FLOOR PLAN**



#### **'B1' ODD FLOOR PLAN**



#### **'B1' EVEN FLOOR PLAN**



#### **'B2' ODD FLOOR PLAN**



#### **'B2' EVEN FLOOR PLAN**



#### **'B3' ODD FLOOR PLAN**



#### **'B3' EVEN FLOOR PLAN**



#### **'C' BLOCK PLAN**



### These beautiful moments may remain forever, Because it's Anmol...





10 mins from Badlapur Railway Station • 45 mins from Thane Railway Station • 55 mins from Kurla Railway Station • 60 mins from Dadar Railway Station • 75 mins from C.S.T Railway Station



Corporate Office: 302, Persipolis Building, Plot No.74, Sector 17, Vashi, Navi Mumbai

Site Sales Office: Arihant Anmol. Joveli, Nr. Kharwai Naka, Karjat Road

All Drawings, Amenities, Facilities, Rates etc. shown in this brochure are subject to change as per the approval from the respective authorities. The final discretion remains with the developers