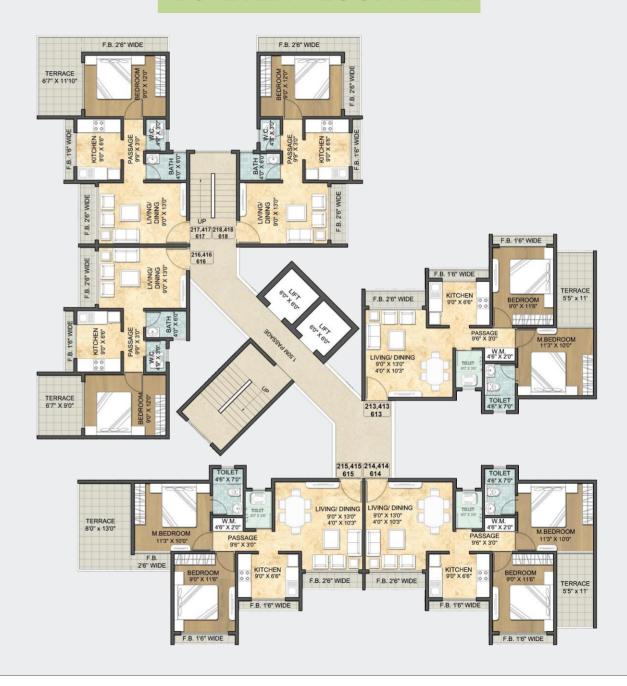

ices Aluminum Powder Coated Sliding Windows • Granite Top Kitchen Platform with Full height glazed tiles above Platform with S.S. Sink • Dedicated space for Wash Basin & Washing Machine Basin Counter in Attached Bathroom • Concealed wiring with ample Electrical Points & Modular Switches • Good Quality Hardware Fittings Concealed Plumbing with Premium Quality C.P. Fitting and Branded Sanitary ware • Ceramic Flooring on attached Terraces





















# These beautiful moments may remain forever, Because it's Anmol...



#### **'B' BLOCK ODD FLOOR PLAN**



#### **'B' BLOCK EVEN FLOOR PLAN**



#### **'B1' ODD FLOOR PLAN**



#### **'B1' EVEN FLOOR PLAN**



#### **'B2' ODD FLOOR PLAN**



#### **'B2' EVEN FLOOR PLAN**



#### **'B3' ODD FLOOR PLAN**



#### **'B3' EVEN FLOOR PLAN**



#### **'C' BLOCK PLAN**



### These beautiful moments may remain forever, Because it's Anmol...





10 mins from Badlapur Railway Station • 45 mins from Thane Railway Station • 55 mins from Kurla Railway Station • 60 mins from Dadar Railway Station • 75 mins from C.S.T Railway Station



Corporate Office: 302, Persipolis Building, Plot No.74, Sector 17, Vashi, Navi Mumbai

Site Sales Office: Arihant Anmol. Joveli, Nr. Kharwai Naka, Karjat Road

All Drawings, Amenities, Facilities, Rates etc. shown in this brochure are subject to change as per the approval from the respective authorities. The final discretion remains with the developers