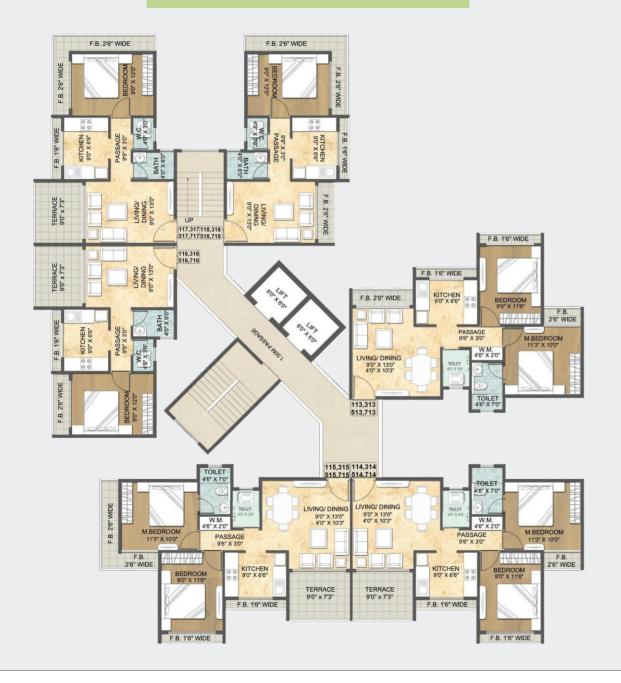

• POP on walls with Moulding Cornices Aluminum Powder Coated Sliding Windows • Granite Top Kitchen Platform with Full height glazed tiles above Platform with S.S. Sink • Dedicated space for Wash Basin & Washing Machine Basin Counter in Attached Bathroom • Concealed wiring with ample Electrical Points & Modular Switches • Good Quality Hardware Fittings Concealed Plumbing with Premium Quality C.P. Fitting and Branded Sanitary ware • Ceramic Flooring on attached Terraces





















# These beautiful moments may remain forever, Because it's Anmol...



#### **'B' BLOCK ODD FLOOR PLAN**



#### **'B' BLOCK EVEN FLOOR PLAN**



#### **'B1' ODD FLOOR PLAN**



#### **'B1' EVEN FLOOR PLAN**



#### **'B2' ODD FLOOR PLAN**



#### **'B2' EVEN FLOOR PLAN**



#### **'B3' ODD FLOOR PLAN**



#### **'B3' EVEN FLOOR PLAN**



#### **'C' BLOCK PLAN**



### These beautiful moments may remain forever, Because it's Anmol...





10 mins from Badlapur Railway Station • 45 mins from Thane Railway Station • 55 mins from Kurla Railway Station • 60 mins from Dadar Railway Station • 75 mins from C.S.T Railway Station



Corporate Office: 302, Persipolis Building, Plot No.74, Sector 17, Vashi, Navi Mumbai

Site Sales Office: Arihant Anmol. Joveli, Nr. Kharwai Naka, Karjat Road

All Drawings, Amenities, Facilities, Rates etc. shown in this brochure are subject to change as per the approval from the respective authorities. The final discretion remains with the developers