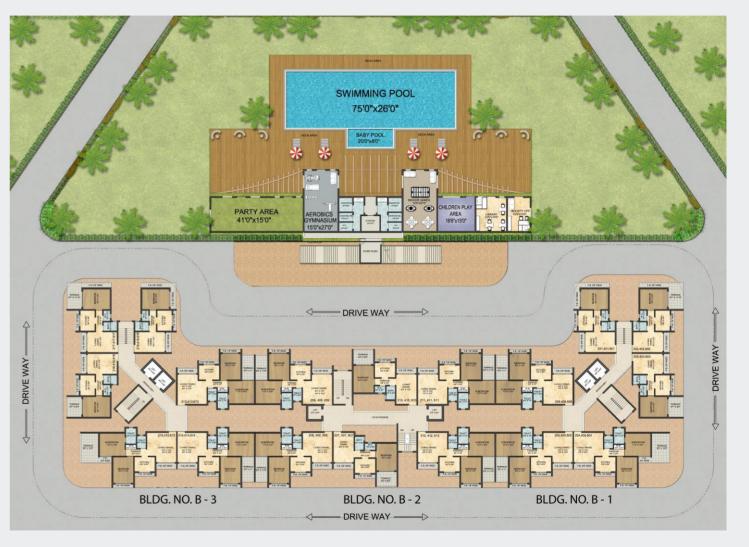

#### **External Amenities**

Swimming Pool Children's • Game Room and Activity Area Health Club with Gymnasium & steam room • Beautifully Landscaped Garden • Ganesh Temple • S.S fully- automatic Elevators in each wing • Power Backup for lifts and common areas • Ample Car parking • Pure Acrylic External Paint All Decorated Floor Lobbies • Elegant Entrance Lobby • Mesmerising Elevation • Indoor games Party hall

#### **'B' BLOCK ODD FLOOR PLAN**

#### **'B' BLOCK EVEN FLOOR PLAN**