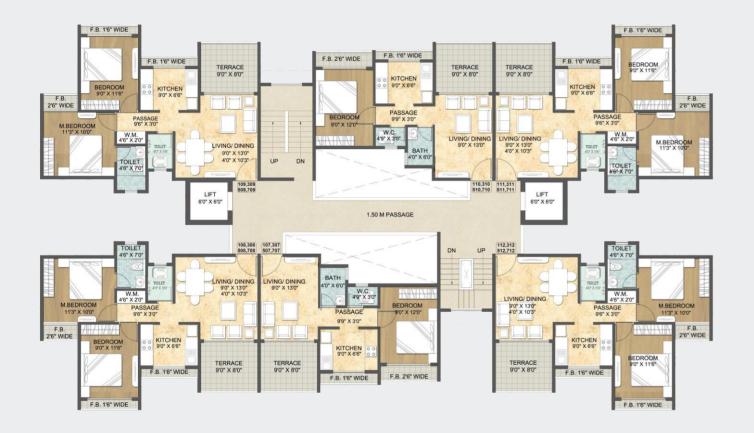

oulded panel Main Door and Bedroom Door • FRP doors for Bathroom • POP on walls with Moulding Cornices Aluminum Powder Coated Sliding Windows • Granite Top Kitchen Platform with Full height glazed tiles above Platform with S.S. Sink • Dedicated space for Wash Basin & Washing Machine Basin Counter in Attached Bathroom • Concealed wiring with ample Electrical Points & Modular Switches • Good Quality Hardware Fittings Concealed Plumbing with Premium Quality C.P. Fitting and Branded Sanitary ware • Ceramic Flooring on attached Terraces





















# These beautiful moments may remain forever, Because it's Anmol...



#### **'B' BLOCK ODD FLOOR PLAN**



#### **'B' BLOCK EVEN FLOOR PLAN**



#### **'B1' ODD FLOOR PLAN**



#### **'B1' EVEN FLOOR PLAN**



#### **'B2' ODD FLOOR PLAN**



#### **'B2' EVEN FLOOR PLAN**



#### **'B3' ODD FLOOR PLAN**



#### **'B3' EVEN FLOOR PLAN**



#### **'C' BLOCK PLAN**



### These beautiful moments may remain forever, Because it's Anmol...





10 mins from Badlapur Railway Station • 45 mins from Thane Railway Station • 55 mins from Kurla Railway Station • 60 mins from Dadar Railway Station • 75 mins from C.S.T Railway Station



Corporate Office: 302, Persipolis Building, Plot No.74, Sector 17, Vashi, Navi Mumbai

Site Sales Office: Arihant Anmol. Joveli, Nr. Kharwai Naka, Karjat Road

All Drawings, Amenities, Facilities, Rates etc. shown in this brochure are subject to change as per the approval from the respective authorities. The final discretion remains with the developers