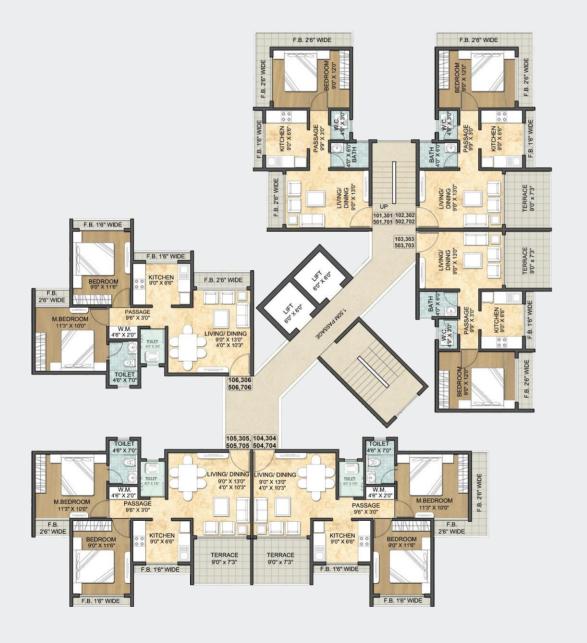

in all rooms • Full Glazed Tiles in Bathroom upto beam level • Moulded panel Main Door and Bedroom Door • FRP doors for Bathroom • POP on walls with Moulding Cornices Aluminum Powder Coated Sliding Windows • Granite Top Kitchen Platform with Full height glazed tiles above Platform with S.S. Sink • Dedicated space for Wash Basin & Washing Machine Basin Counter in Attached Bathroom • Concealed wiring with ample Electrical Points & Modular Switches • Good Quality Hardware Fittings Concealed Plumbing with Premium Quality C.P. Fitting and Branded Sanitary ware • Ceramic Flooring on attached Terraces





















# These beautiful moments may remain forever, Because it's Anmol...



#### **'B' BLOCK ODD FLOOR PLAN**



#### **'B' BLOCK EVEN FLOOR PLAN**



#### **'B1' ODD FLOOR PLAN**



#### **'B1' EVEN FLOOR PLAN**



#### **'B2' ODD FLOOR PLAN**



#### **'B2' EVEN FLOOR PLAN**



#### **'B3' ODD FLOOR PLAN**



#### **'B3' EVEN FLOOR PLAN**



#### **'C' BLOCK PLAN**



### These beautiful moments may remain forever, Because it's Anmol...





10 mins from Badlapur Railway Station • 45 mins from Thane Railway Station • 55 mins from Kurla Railway Station • 60 mins from Dadar Railway Station • 75 mins from C.S.T Railway Station



Corporate Office: 302, Persipolis Building, Plot No.74, Sector 17, Vashi, Navi Mumbai

Site Sales Office: Arihant Anmol. Joveli, Nr. Kharwai Naka, Karjat Road

All Drawings, Amenities, Facilities, Rates etc. shown in this brochure are subject to change as per the approval from the respective authorities. The final discretion remains with the