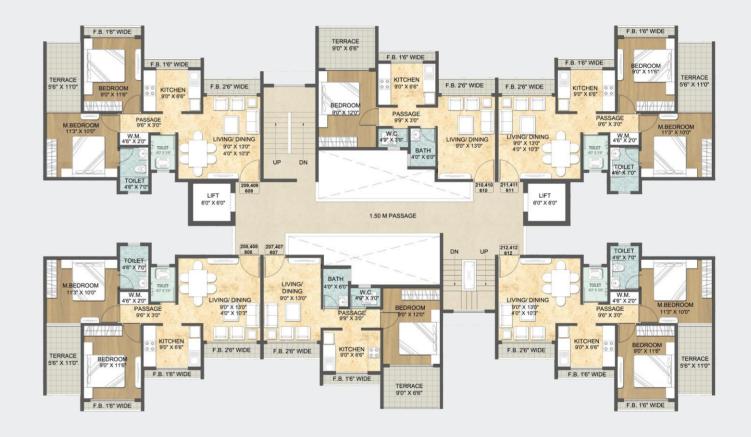

m Door • FRP doors for Bathroom • POP on walls with Moulding Cornices Aluminum Powder Coated Sliding Windows • Granite Top Kitchen Platform with Full height glazed tiles above Platform with S.S. Sink • Dedicated space for Wash Basin & Washing Machine Basin Counter in Attached Bathroom • Concealed wiring with ample Electrical Points & Modular Switches • Good Quality Hardware Fittings Concealed Plumbing with Premium Quality C.P. Fitting and Branded Sanitary ware • Ceramic Flooring on attached Terraces





















# These beautiful moments may remain forever, Because it's Anmol...



#### **'B' BLOCK ODD FLOOR PLAN**



#### **'B' BLOCK EVEN FLOOR PLAN**



#### **'B1' ODD FLOOR PLAN**



#### **'B1' EVEN FLOOR PLAN**



#### **'B2' ODD FLOOR PLAN**



#### **'B2' EVEN FLOOR PLAN**



#### **'B3' ODD FLOOR PLAN**



#### **'B3' EVEN FLOOR PLAN**



#### **'C' BLOCK PLAN**



### These beautiful moments may remain forever, Because it's Anmol...





10 mins from Badlapur Railway Station • 45 mins from Thane Railway Station • 55 mins from Kurla Railway Station • 60 mins from Dadar Railway Station • 75 mins from C.S.T Railway Station



Corporate Office: 302, Persipolis Building, Plot No.74, Sector 17, Vashi, Navi Mumbai

Site Sales Office: Arihant Anmol. Joveli, Nr. Kharwai Naka, Karjat Road

All Drawings, Amenities, Facilities, Rates etc. shown in this brochure are subject to change as per the approval from the respective authorities. The final discretion remains with the developers