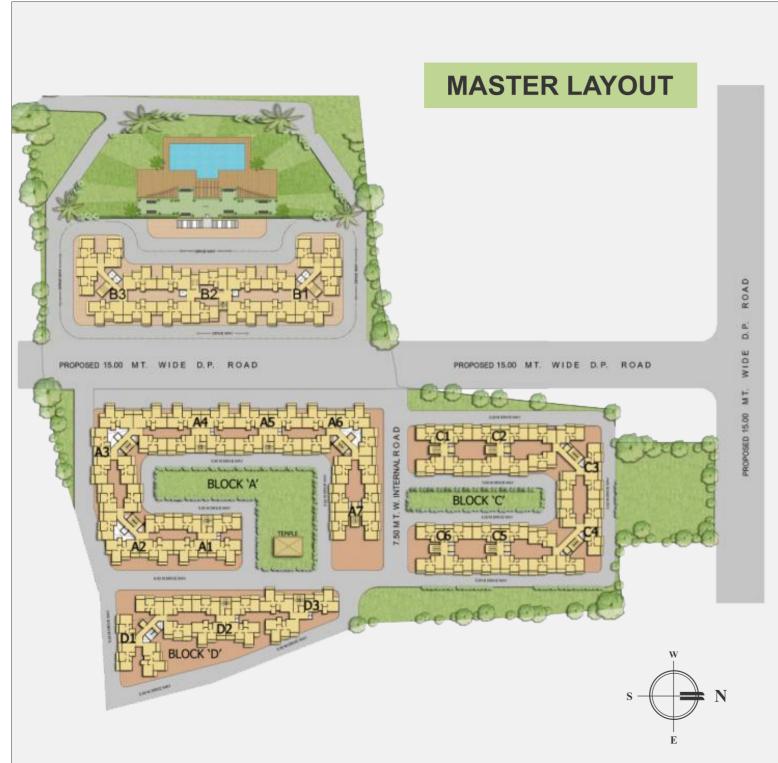

## These pleased moments make our family happy, Because it's Anmol...

Arihant introduce an attractive and extremely lush project "ARIHANT ANMOL". A redidential project located at Badlapur East, Mumbai's most developing and happening Central Suburb with beautiful serene surroundings. The project comprises Stilt + 7 Storey offering beautifully designed 1 & 2 BHK Flats in 20 beautiful buildings. These conspicuous complexes signify precious living...