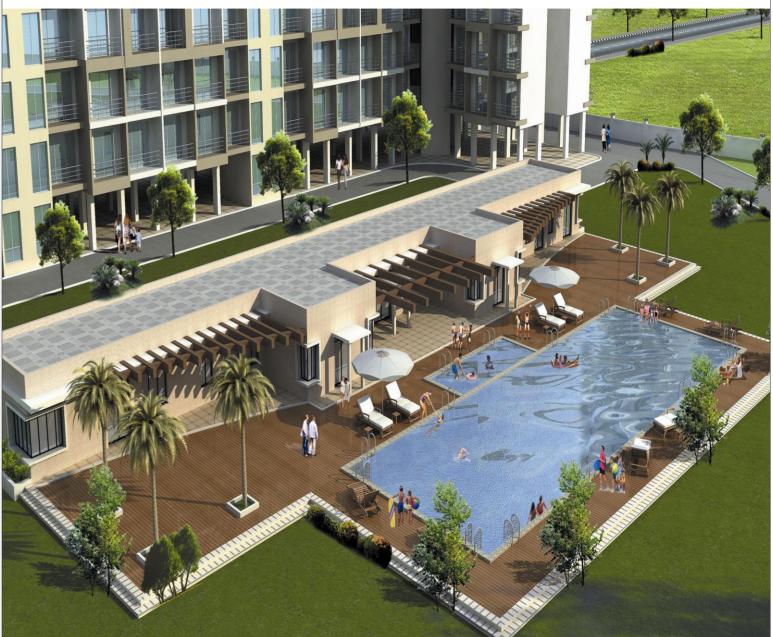

#### **External Amenities**

Swimming Pool Children's • Game Room and Activity Area Health Club with Gymnasium & steam room • Beautifully Landscaped Garden • Ganesh Temple • S.S fully- automatic Elevators in each wing • Power Backup for lifts and common areas • Ample Car parking • Pure Acrylic External Paint All Decorated Floor Lobbies • Elegant Entrance Lobby • Mesmerising Elevation • Indoor games Party hall