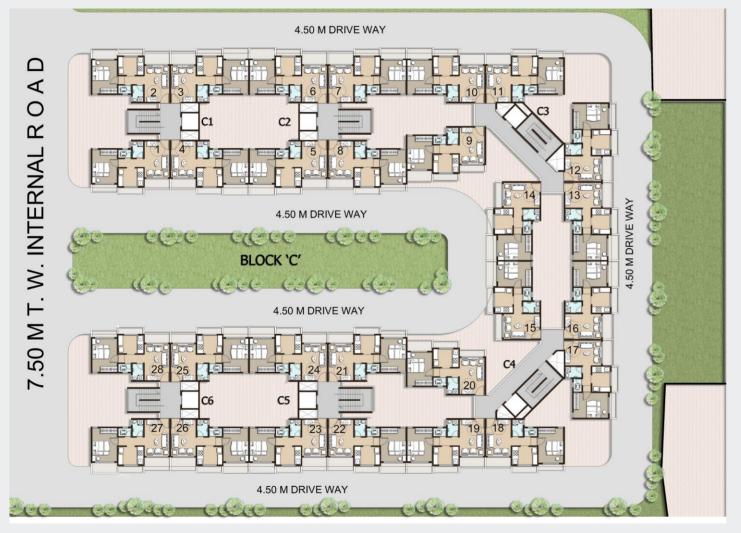

Sliding Windows • Granite Top Kitchen Platform with Full height glazed tiles above Platform with S.S. Sink • Dedicated space for Wash Basin & Washing Machine Basin Counter in Attached Bathroom • Concealed wiring with ample Electrical Points & Modular Switches • Good Quality Hardware Fittings Concealed Plumbing with Premium Quality C.P. Fitting and Branded Sanitary ware • Ceramic Flooring on attached Terraces





















# These beautiful moments may remain forever, Because it's Anmol...



#### **'B' BLOCK ODD FLOOR PLAN**



#### **'B' BLOCK EVEN FLOOR PLAN**



#### **'B1' ODD FLOOR PLAN**



#### **'B1' EVEN FLOOR PLAN**



#### **'B2' ODD FLOOR PLAN**



#### **'B2' EVEN FLOOR PLAN**



#### **'B3' ODD FLOOR PLAN**



#### **'B3' EVEN FLOOR PLAN**



#### **'C' BLOCK PLAN**



### These beautiful moments may remain forever, Because it's Anmol...





10 mins from Badlapur Railway Station • 45 mins from Thane Railway Station • 55 mins from Kurla Railway Station • 60 mins from Dadar Railway Station • 75 mins from C.S.T Railway Station



Corporate Office: 302, Persipolis Building, Plot No.74, Sector 17, Vashi, Navi Mumbai

Site Sales Office: Arihant Anmol. Joveli, Nr. Kharwai Naka, Karjat Road

All Drawings, Amenities, Facilities, Rates etc. shown in this brochure are subject to change as per the approval from the respective authorities. The final discretion remains with the developers