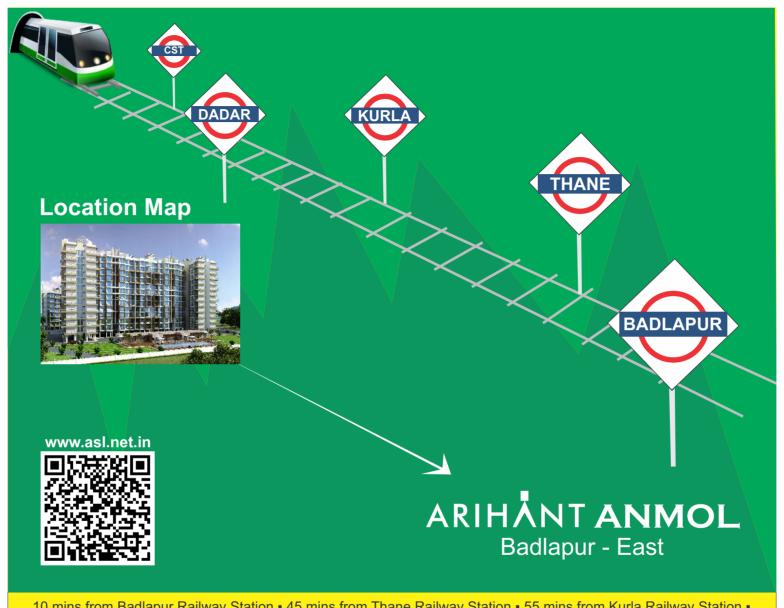

### These beautiful moments may remain forever, Because it's Anmol...

10 mins from Badlapur Railway Station • 45 mins from Thane Railway Station • 55 mins from Kurla Railway Station • 60 mins from Dadar Railway Station • 75 mins from C.S.T Railway Station