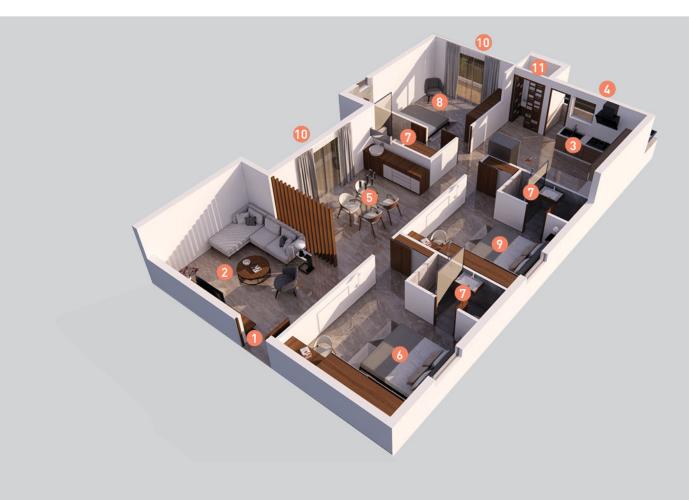

02

- 5. Dining Area | 6. Master Bedroom | 7. Toilet
- 8. Bedroom-1 | 9. Bedroom-2 10. Balcony

TOILET 4'-8" X 7'-5"

TOILET 4'-6" X 8'-0

BED ROOM -2 12'-1" X 11'-1"

DINING 13'-5" X 10'-3"

BED ROOM -1 11'-9" X 11'-1"/

LIVING 12'-0" X 10'-3"