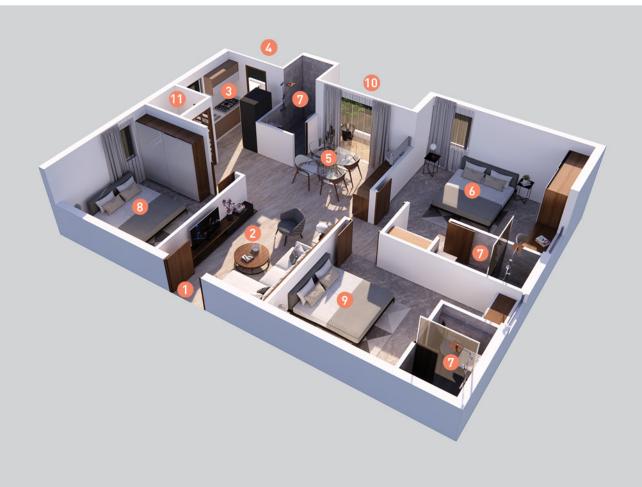

- 1. Entrance | 2. Living Room | 3. Kitchen | 4. Utility
- 5. Dining Area | 6. Master Bedroom | 7. Toilet
- 8. Bedroom-1 | 9. Bedroom-2 | 10. Balcony | 11. Puja

1. Entrance | 2. Living Room | 3. Kitchen | 4. Utility