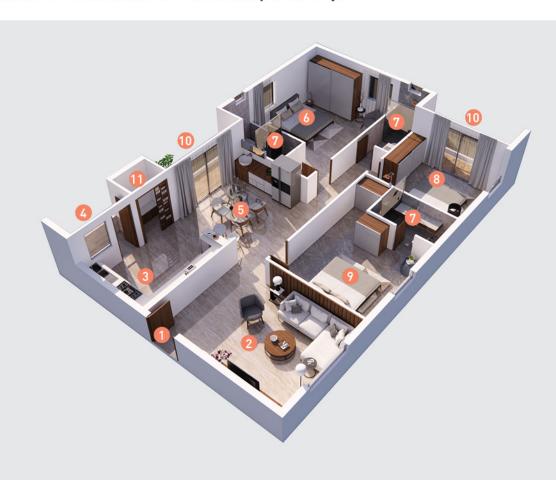

- 1. Entrance | 2. Living Room | 3. Kitchen | 4. Utility
- 5. Dining Area | 6. Master Bedroom | 7. Toilet
- 8. Bedroom-1 | 9. Bedroom-2 | 10. Balcony | 11. Puja

1. Entrance | 2. Living Room | 3. Kitchen | 4. Utility