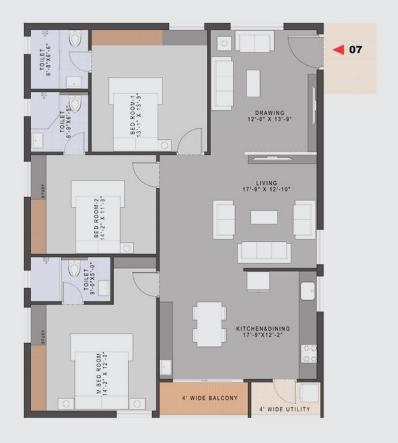

## FLAT NO: 07 - 1878 sft - EAST FACING - 3BHK

- 1. Entrance | 2. Living Room | 3. Kitchen | 4. Utility
- 5. Dining Area | 6. Master Bedroom | 7. Toilet 8. Bedroom-1
- 9. Bedroom-2 10. Balcony | 11. Puja | 12.Drawing room