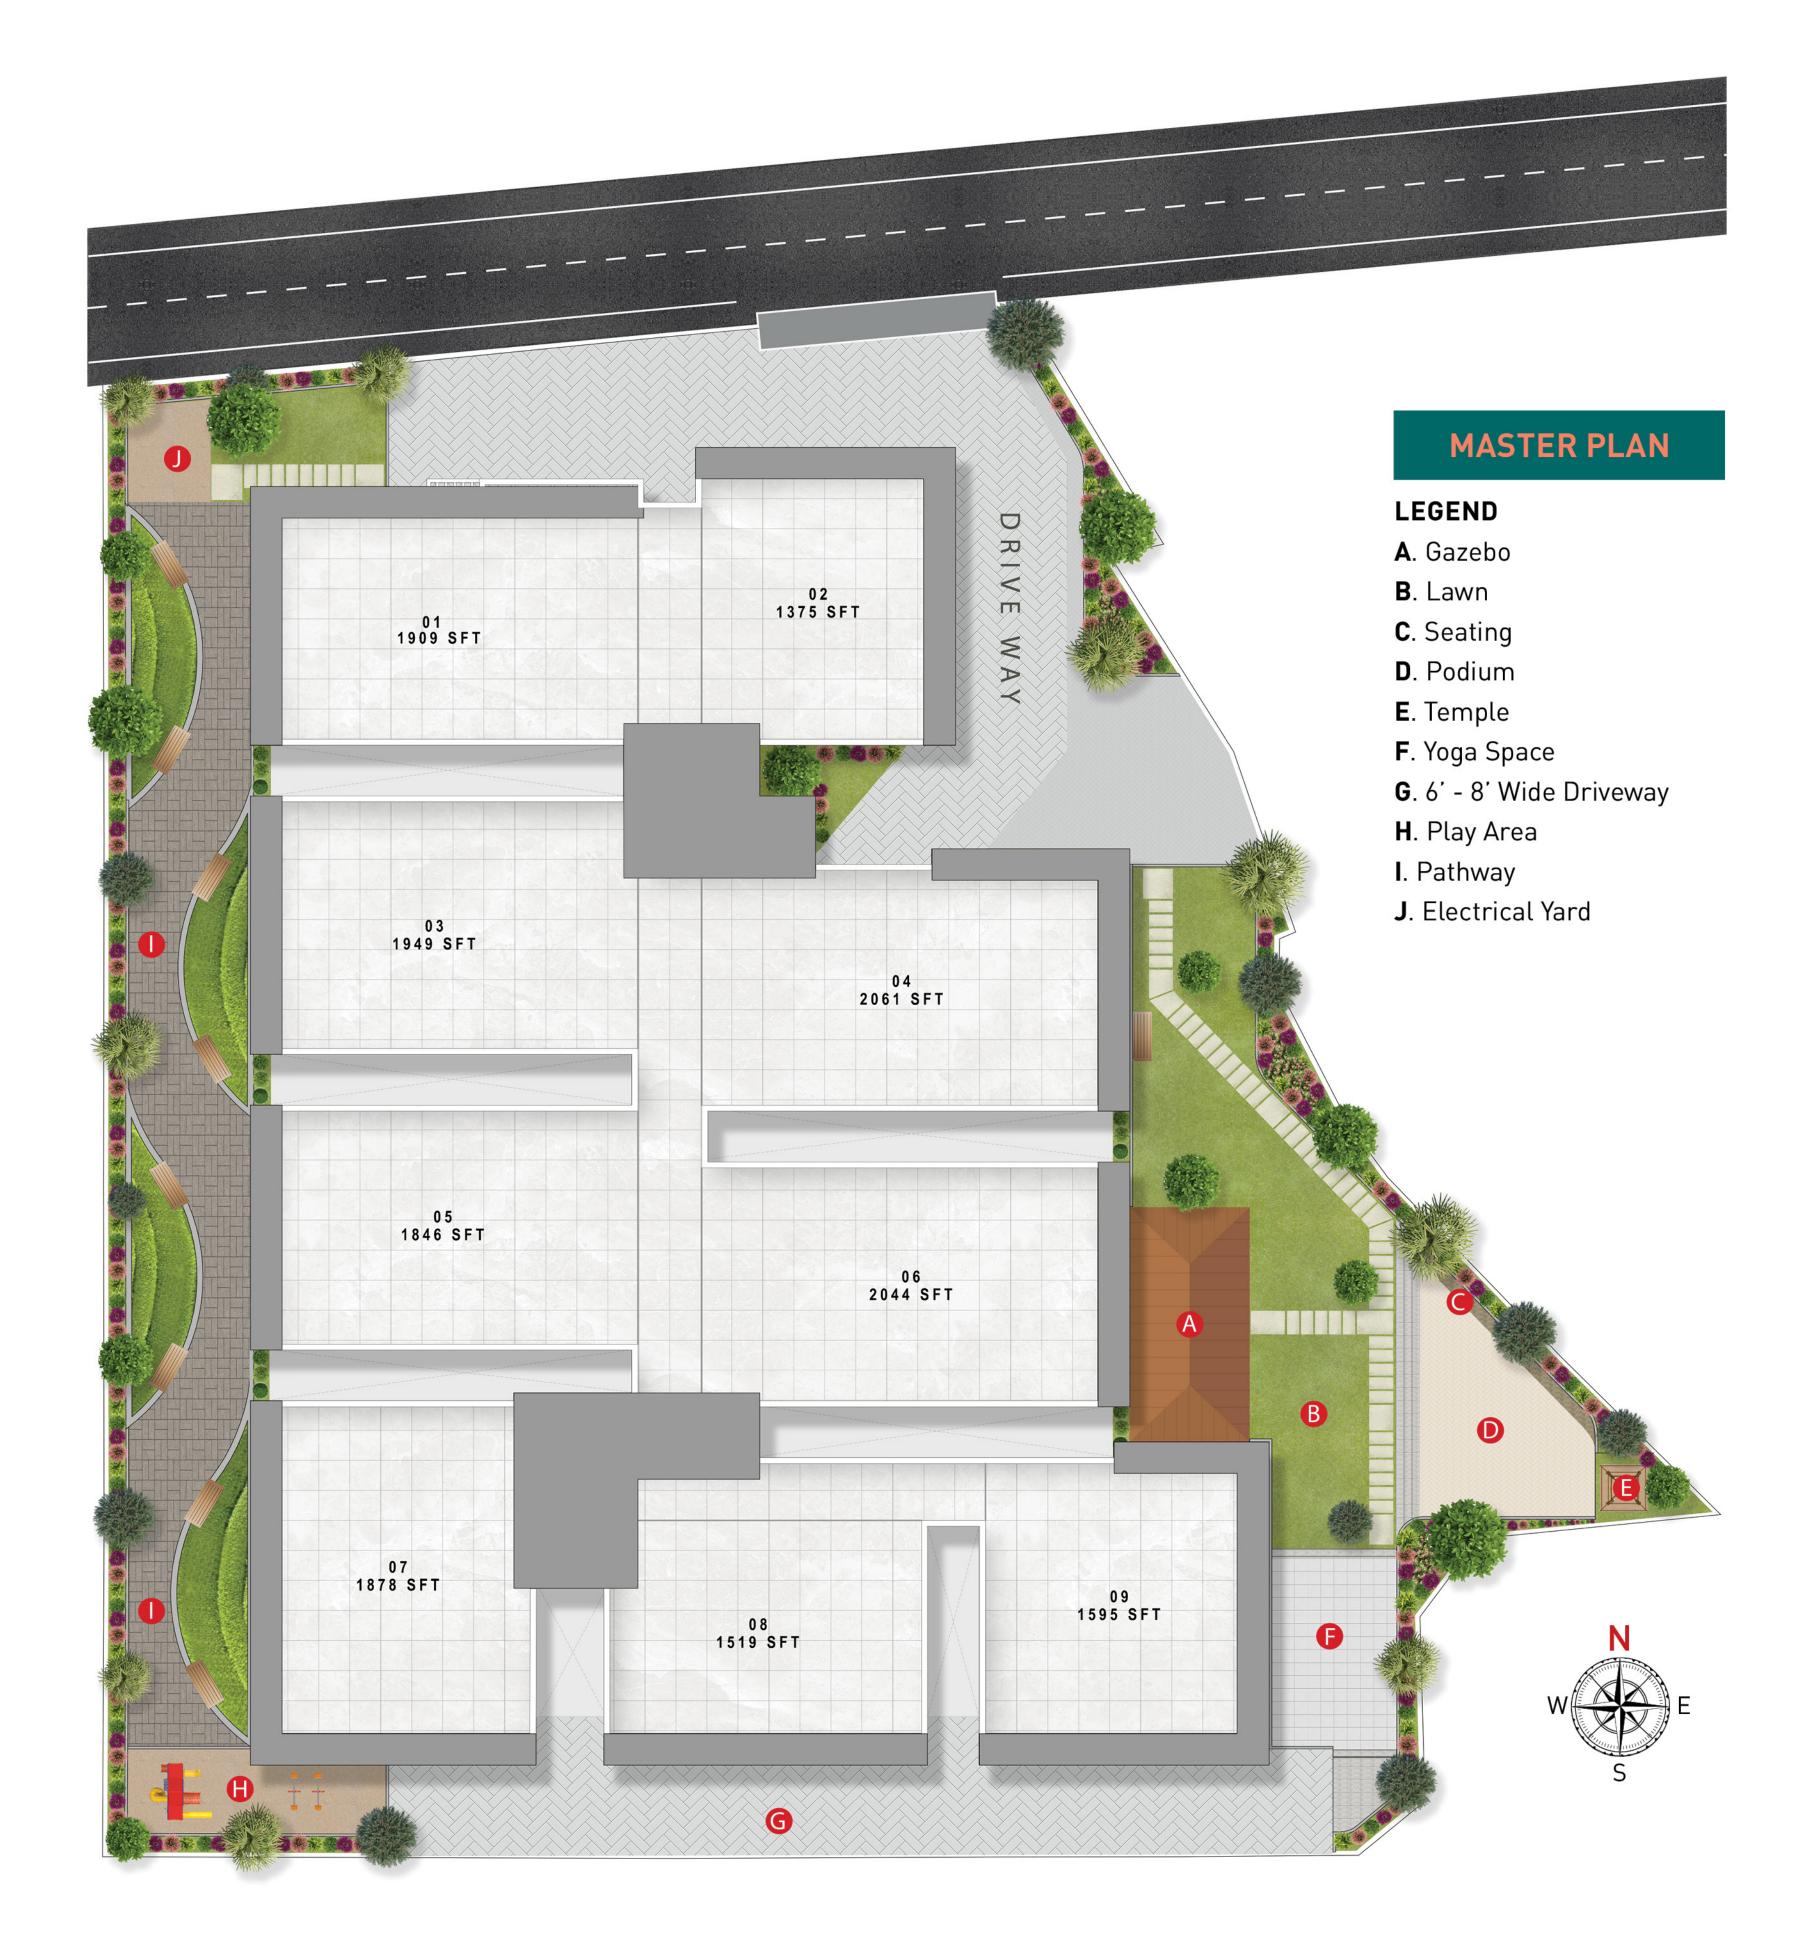

Jade One extends beyond the four walls of your dream home to deliver comfort and convenience unlike any you have experienced before. The intelligently engineered space includes amenities like a temple, amphitheatre, kids' play area, walking track and a sit-out area. Live and grow safely in a home that prioritises your needs and comforts.

AMPHITHEATRE

TEMPLE

KID'S PLAY AREA

SITOUT PLACE

WALKING TRACK

YOGA DECK

A Project By Jade Developers www.jadedevelopers.com

### **NEARBY LOCATIONS**

- NH44 Highway
- Shree Convention
- Kandlakoya IT Park
- Big Bazaar
- Cineplanet
- D-mart
- Aparna Kanopy Tulip

- Aparna Palm Groove
- St Anthony's School
- St Martin Eng. College
- Unicent School
- Great India B School
- Konark Hospitals
- Russh Hospitals