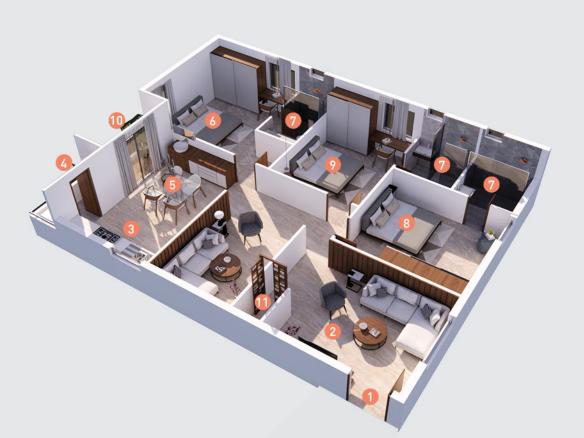

- 1. Entrance | 2. Living Room | 3. Kitchen | 4. Utility
- 5. Dining Area | 6. Master Bedroom | 7. Toilet
- 8. Bedroom-1 | 9. Bedroom-2 | 10. Balcony | 11. Puja

1. Entrance | 2. Living Room | 3. Kitchen | 4. Utility