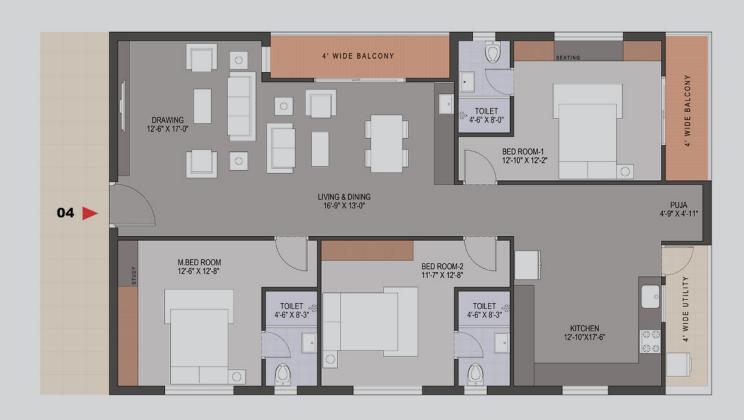

## FLAT NO: 04 - 2061 sft - WEST FACING - 3BHK

- 1. Entrance | 2. Living Room | 3. Kitchen | 4. Utility
- 5. Dining Area | 6. Master Bedroom | 7. Toilet
- 8. Bedroom-1 | 9. Bedroom-2 | 10. Balcony | 11. Puja