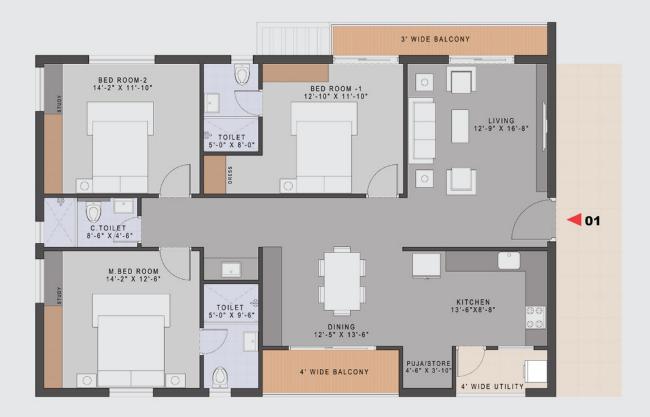

- 1. Entrance | 2. Living Room | 3. Kitchen | 4. Utility
- 5. Dining Area | 6. Master Bedroom | 7. Toilet
- 8. Bedroom-1 | 9. Bedroom-2 | 10. Balcony | 11. Puja

1. Entrance | 2. Living Room | 3. Kitchen | 4. Utility

02

- 5. Dining Area | 6. Master Bedroom | 7. Toilet
- 8. Bedroom-1 | 9. Bedroom-2 10. Balcony

TOILET 4'-8" X 7'-5"

TOILET 4'-6" X 8'-0

BED ROOM -2 12'-1" X 11'-1"

DINING 13'-5" X 10'-3"

BED ROOM -1 11'-9" X 11'-1"/

LIVING 12'-0" X 10'-3"