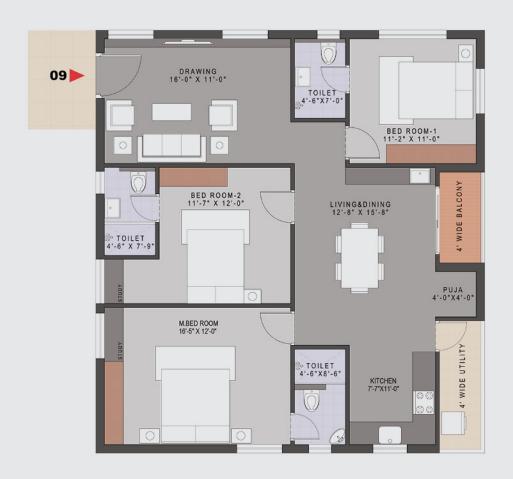

# FLAT NO: 09 - 1595 sft - WEST FACING - 3BHK

- 1. Entrance | 2. Living Room | 3. Kitchen | 4. Utility
- 5. Dining Area | 6. Master Bedroom | 7. Toilet
- 8. Bedroom-1 | 9. Bedroom-2 | 10. Balcony | 11. Puja