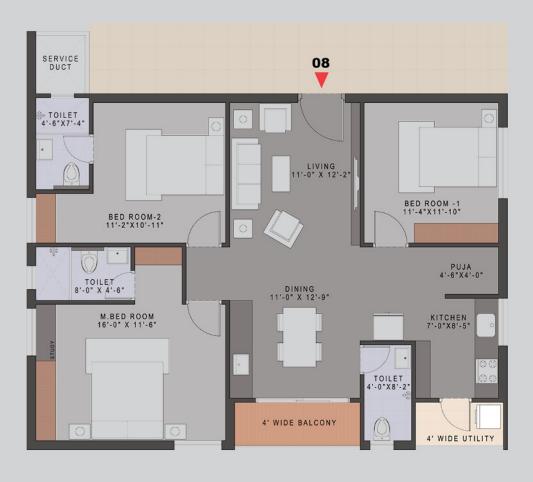

## FLAT NO: 08 - 1519 sft - NORTH FACING - 3BHK

- 1. Entrance | 2. Living Room | 3. Kitchen | 4. Utility
- 5. Dining Area | 6. Master Bedroom | 7. Toilet
- 8. Bedroom-1 | 9. Bedroom-2 | 10. Balcony | 11. Puja