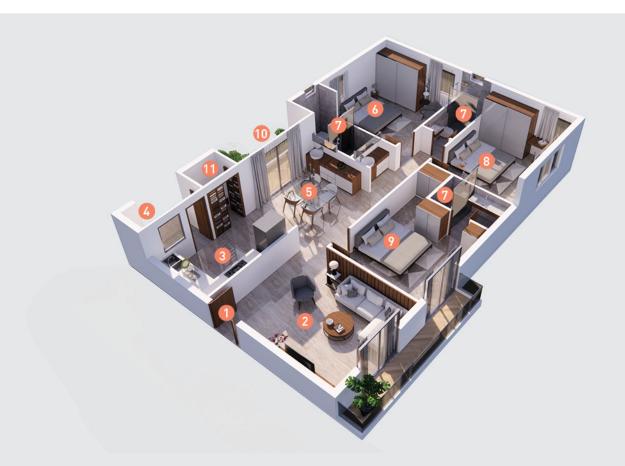

- 1. Entrance | 2. Living Room | 3. Kitchen | 4. Utility
- 5. Dining Area | 6. Master Bedroom | 7. Toilet
- 8. Bedroom-1 | 9. Bedroom-2 | 10. Balcony | 11. Puja

1. Entrance | 2. Living Room | 3. Kitchen | 4. Utility