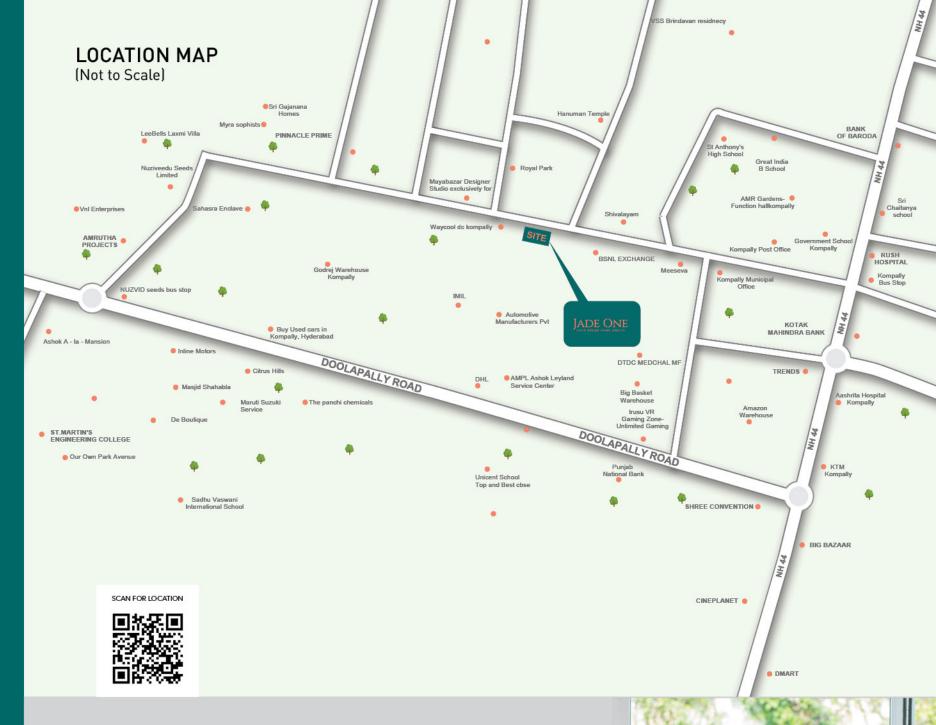

### **NEARBY LOCATIONS**

- NH44 Highway
- Shree Convention
- Kandlakoya IT Park
- Big Bazaar
- Cineplanet
- D-mart
- Aparna Kanopy Tulip

- Aparna Palm Groove
- St Anthony's School
- St Martin Eng. College
- Unicent School
- Great India B School
- Konark Hospitals
- Russh Hospitals