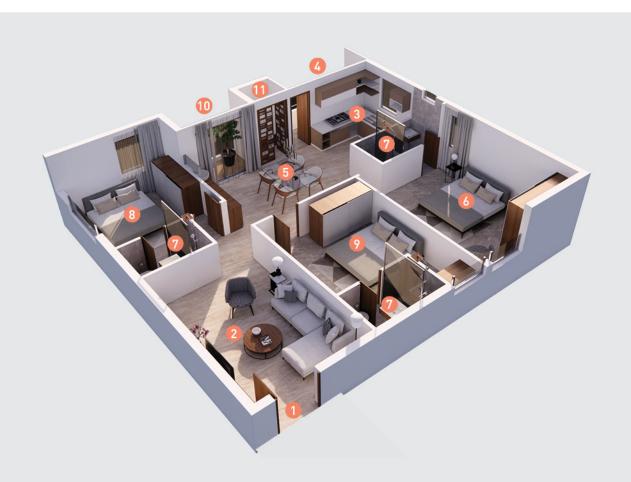

- 1. Entrance | 2. Living Room | 3. Kitchen | 4. Utility
- 5. Dining Area | 6. Master Bedroom | 7. Toilet
- 8. Bedroom-1 | 9. Bedroom-2 | 10. Balcony | 11. Puja

1. Entrance | 2. Living Room | 3. Kitchen | 4. Utility

02

- 5. Dining Area | 6. Master Bedroom | 7. Toilet
- 8. Bedroom-1 | 9. Bedroom-2 10. Balcony

TOILET 4'-8" X 7'-5"

TOILET 4'-6" X 8'-0

BED ROOM -2 12'-1" X 11'-1"

DINING 13'-5" X 10'-3"

BED ROOM -1 11'-9" X 11'-1"/

LIVING 12'-0" X 10'-3"