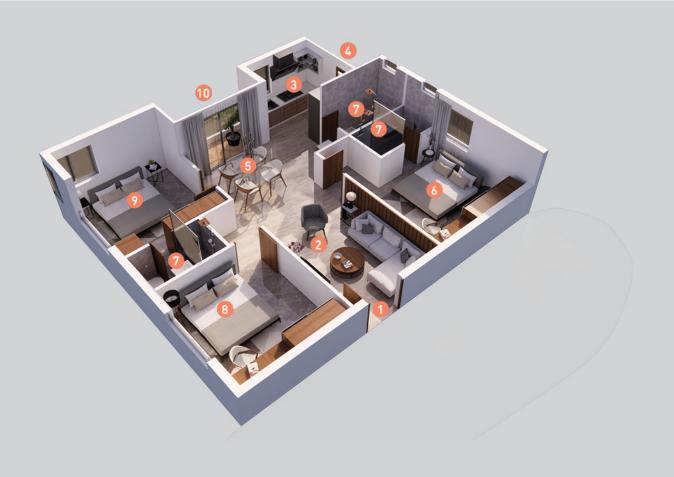

- 1. Entrance | 2. Living Room | 3. Kitchen | 4. Utility
- 5. Dining Area | 6. Master Bedroom | 7. Toilet
- 8. Bedroom-1 | 9. Bedroom-2 | 10. Balcony | 11. Puja

1. Entrance | 2. Living Room | 3. Kitchen | 4. Utility