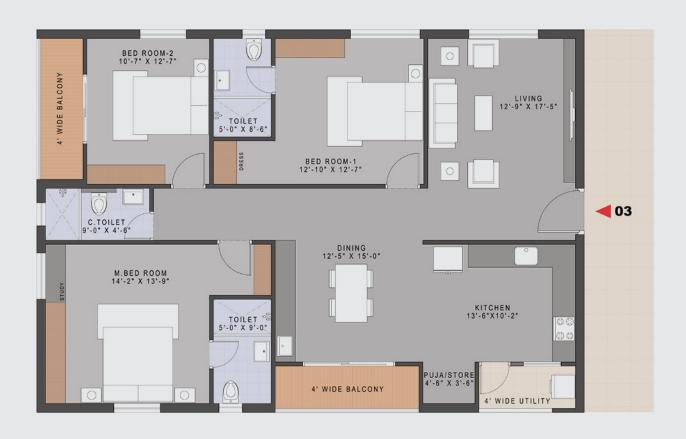

## FLAT NO: 03 - 1949 sft - EAST FACING - 3BHK

- 1. Entrance | 2. Living Room | 3. Kitchen | 4. Utility
- 5. Dining Area | 6. Master Bedroom | 7. Toilet
- 8. Bedroom-1 | 9. Bedroom-2 | 10. Balcony | 11. Puja