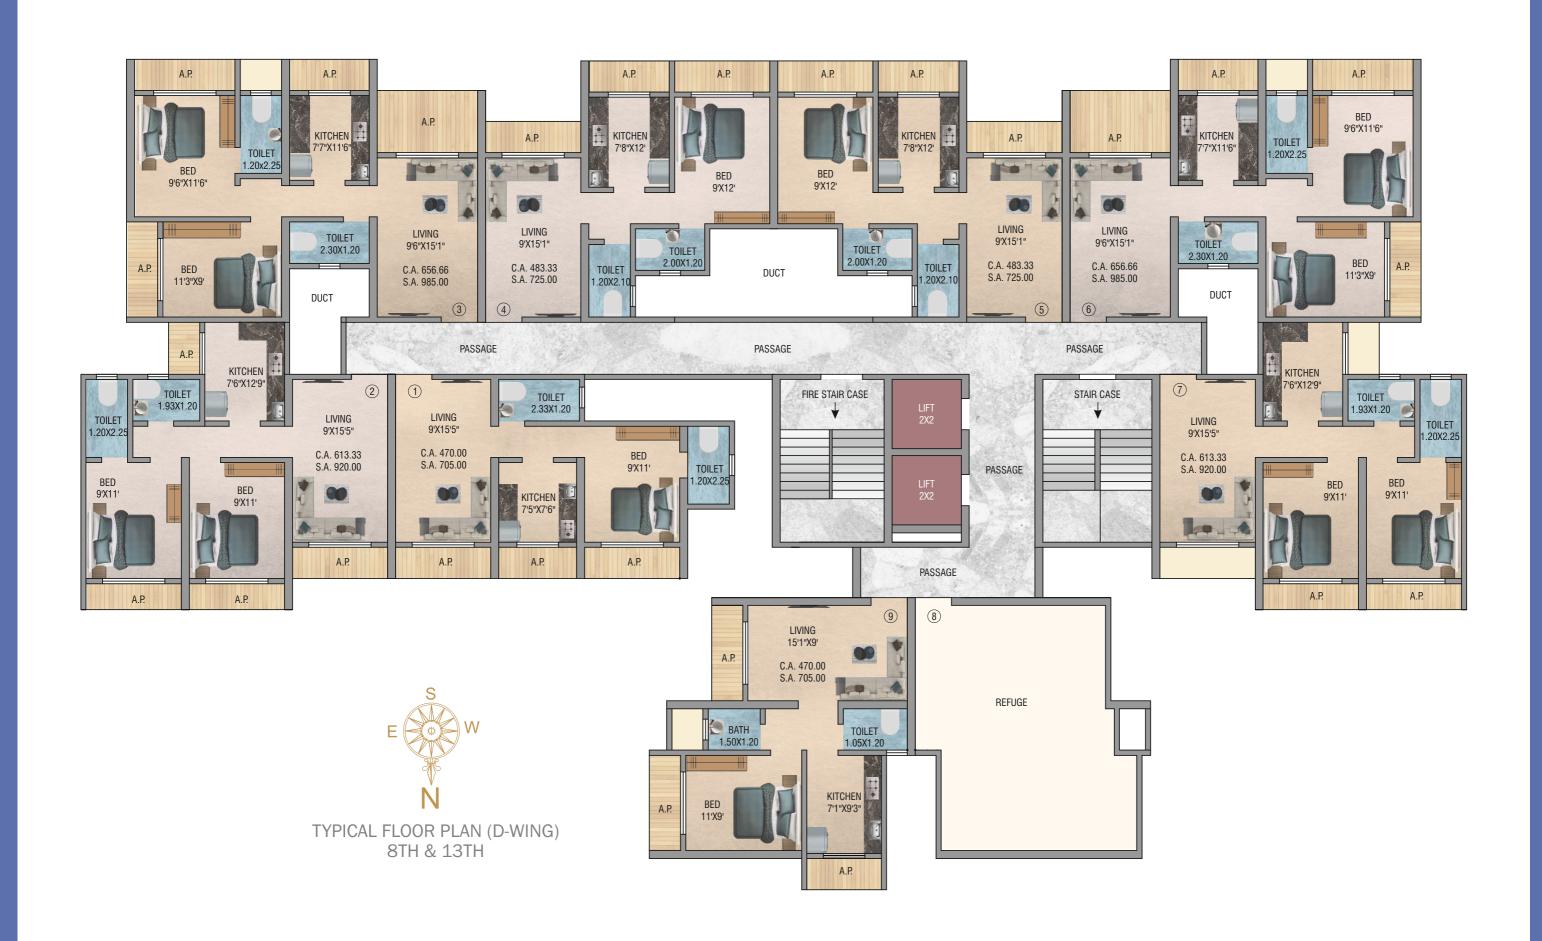

l Light



Green Lawn



## UPCOMING INFRASTURCTURE



KALYAN METRO LINE

Metro Line 5 - Thane - Bhuwandi - Kalyan Metro Line 12 - Kalyan - Taloja



22 PLATFORM KALYAN TERMINUS

A new Terminus at Kalyan for long distance trains on the Central Railways. The proposed Kalyan Terminus will be build between Thakurli and Kalyan station.



26 KMS. LONG KALYAN - DOMBIVALI RING - ROAD

The 26 Kms. Ring Road planned by MMRDA will pass through Dombivali, Kalyan, Ambivli and Titwala in close proximity to Samruddhi Mahamarg.



**AIROLI - KALYAN FREEWAY** 

The Freeway connector links Kalyan - Dombivali to the IT hub of Airoli thereby increasing commuting convenience for IT job seekers.

NAGPUR MUMBAI SAMRUDDHI MAHAMARG

VIRAR ALIBAUG MULTIMODAL CORRIDOR

















# AMENITIES



















### Located where needs of life meet beauty



#### **SCHOOLS & COLLEGES**

St. Thomas High School - 2 mins
Ashok Samrat School - 5 mins
Heritage International school - 7 mins
Nutan Dnyanmandir School - 7 mins
Saket school - 10 mins
Model College - 2 mins

#### HOSPITALS

Saket College - 5 mins

Gurupreet multi-speciality hospital - 1 min Chaitanya Hospital - 5 mins Shree Tisai Hospital - 5 mins Balaji Hospital - 7 mins

#### **STATION**

Kalyan station - 10 mins Vitthalwadi station - 10 mins Metro Station - 12 mins

#### **BANKS**

Bank of india - 5 min
Axis Bank - 5 min
Central Bank - 5 mins
Canera Bank - 5 mins
Bank of Baroda - 5 min

#### **ENTERTAINMENTS**

Metro Mall - 12 mins Sarvodaya Mall - 15 min Xperia Mall - 20 min

#### **SHOPPING MALLS**

RK Bazar - 7 mins Dmart - 15 min Re