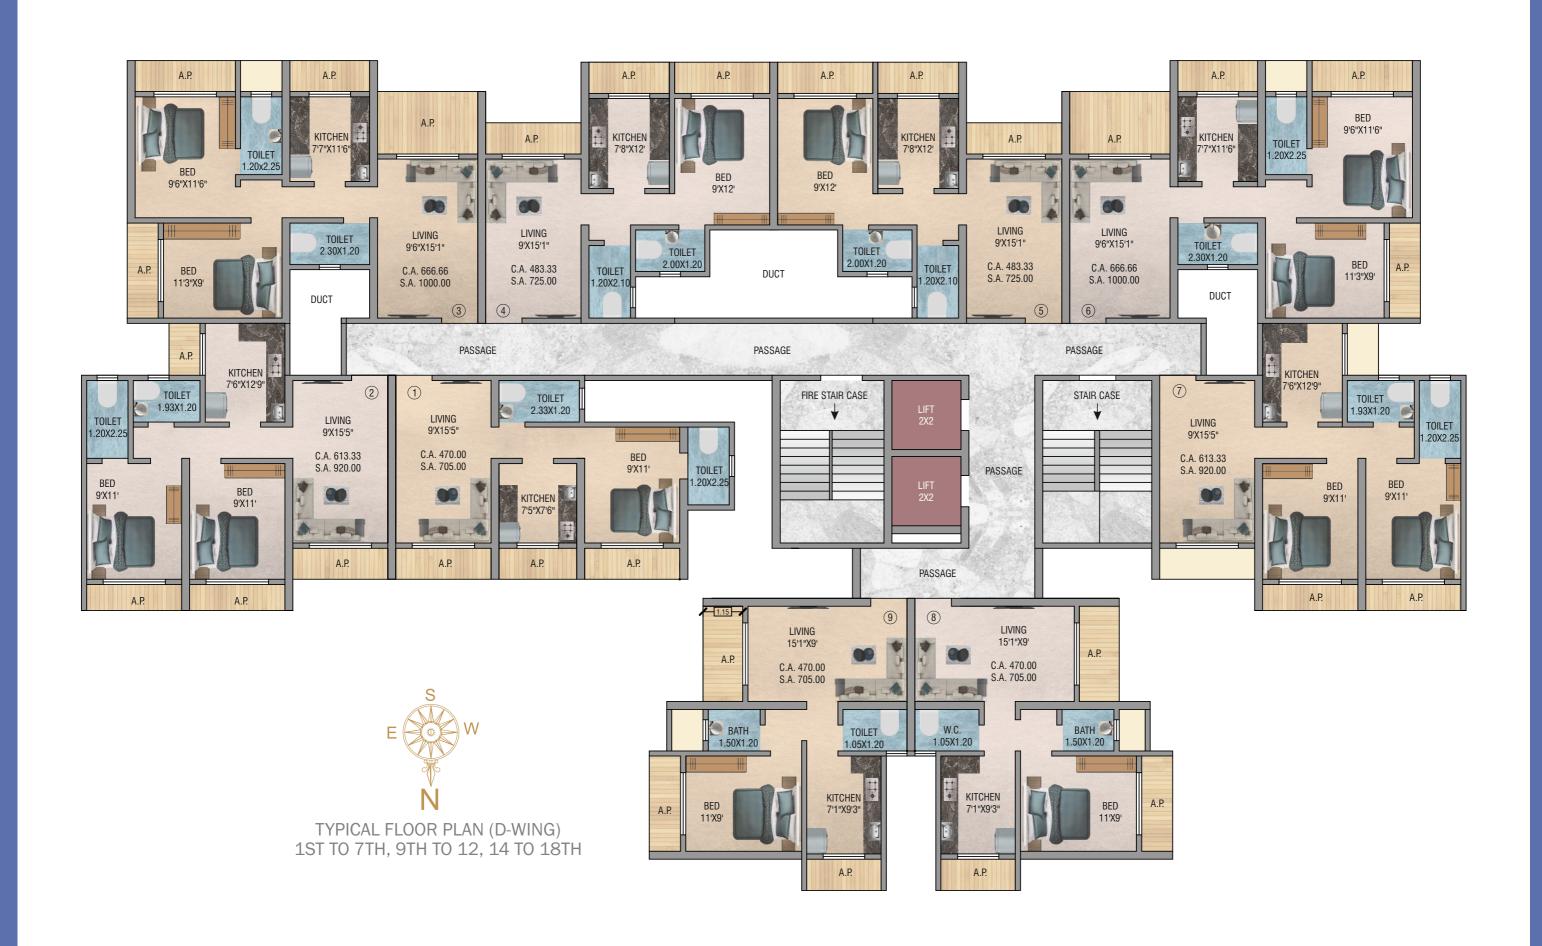

ral Light



Green Lawn



## UPCOMING INFRASTURCTURE



KALYAN METRO LINE

Metro Line 5 - Thane - Bhuwandi - Kalyan Metro Line 12 - Kalyan - Taloja



22 PLATFORM KALYAN TERMINUS

A new Terminus at Kalyan for long distance trains on the Central Railways. The proposed Kalyan Terminus will be build between Thakurli and Kalyan station.



26 KMS. LONG KALYAN - DOMBIVALI RING - ROAD

The 26 Kms. Ring Road planned by MMRDA will pass through Dombivali, Kalyan, Ambivli and Titwala in close proximity to Samruddhi Mahamarg.



**AIROLI - KALYAN FREEWAY** 

The Freeway connector links Kalyan - Dombivali to the IT hub of Airoli thereby increasing commuting convenience for IT job seekers.

NAGPUR MUMBAI SAMRUDDHI MAHAMARG

VIRAR ALIBAUG MULTIMODAL CORRIDOR

















# AMENITIES



















### Located where needs of life meet beauty



#### **SCHOOLS & COLLEGES**

St. Thomas High School - 2 mins
Ashok Samrat School - 5 mins
Heritage International school - 7 mins
Nutan Dnyanmandir School - 7 mins
Saket school - 10 mins
Model College - 2 mins

#### HOSPITALS

Saket College - 5 mins

Gurupreet multi-speciality hospital - 1 min Chaitanya Hospital - 5 mins Shree Tisai Hospital - 5 mins Balaji Hospital - 7 mins

#### **STATION**

Kalyan station - 10 mins Vitthalwadi station - 10 mins Metro Station - 12 mins

#### **BANKS**

Bank of india - 5 min
Axis Bank - 5 min
Central Bank - 5 mins
Canera Bank - 5 mins
Bank of Baroda - 5 min

#### **ENTERTAINMENTS**

Metro Mall - 12 mins Sarvodaya Mall - 15 min Xperia Mall - 20 min

#### **SHOPPING MALLS**

RK Bazar - 7 mins Dmart - 15 min