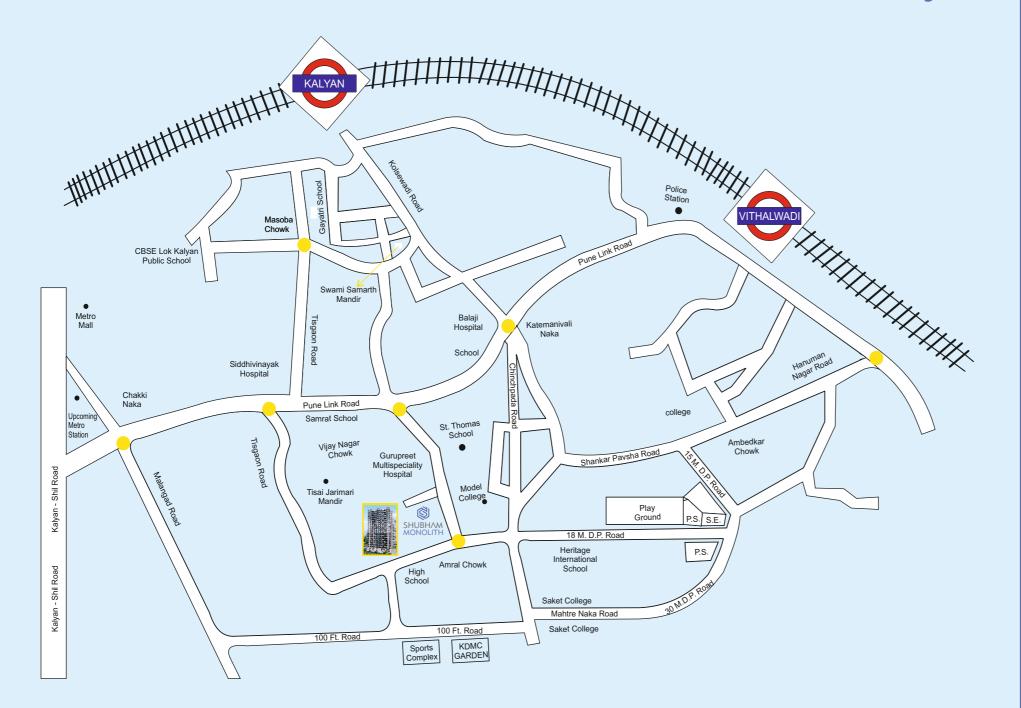

#### **SCHOOLS & COLLEGES**

St. Thomas High School - 2 mins
Ashok Samrat School - 5 mins
Heritage International school - 7 mins
Nutan Dnyanmandir School - 7 mins
Saket school - 10 mins
Model College - 2 mins

#### HOSPITALS

Saket College - 5 mins

Gurupreet multi-speciality hospital - 1 min Chaitanya Hospital - 5 mins Shree Tisai Hospital - 5 mins Balaji Hospital - 7 mins

#### **STATION**

Kalyan station - 10 mins Vitthalwadi station - 10 mins Metro Station - 12 mins

#### **BANKS**

Bank of india - 5 min
Axis Bank - 5 min
Central Bank - 5 mins
Canera Bank - 5 mins
Bank of Baroda - 5 min

#### **ENTERTAINMENTS**

Metro Mall - 12 mins Sarvodaya Mall - 15 min Xperia Mall - 20 min

#### **SHOPPING MALLS**

RK Bazar - 7 mins Dmart - 15 min Reliance fresh - 10 min Patel R mart - 10 min

#### **RESTAURANTS**

Prasad Hotel - 5 min
Prasadam Hotel - 5 min
Dominos - 5 min
Goosebumps Hotel - 7 Mins
Kashish International Hotel - 10 min
McDonald's - 12 min