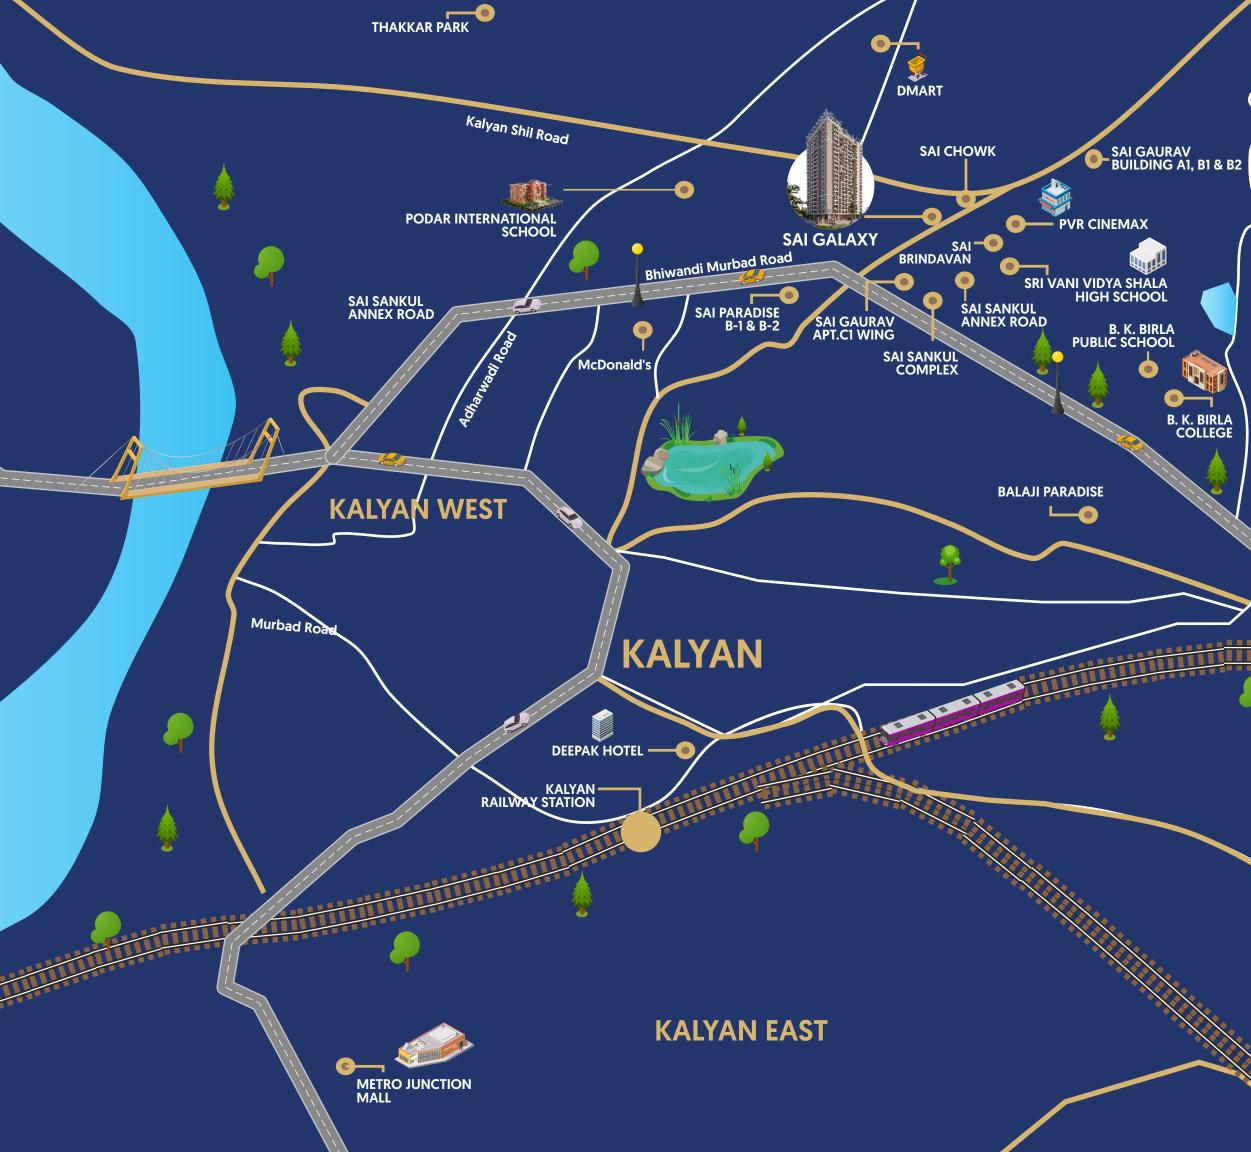

## STAY LINKED, EVEN FROM AFAR

Khadakpada circle - 450 m away Podar International School - 750 m away. Birla College - 1.7 km away. D-Mart - 2.7 km away. Deepak Hotel - 3.1 km away Kalyan Railway Station - 3.3 km away. Shahad Railway Station - 3.5 km away. Vithalwadi Railway Station - 4.7 km away. Fortis Hospital - 4.7 km away. Metro Junction Mall - 5.4 km away.