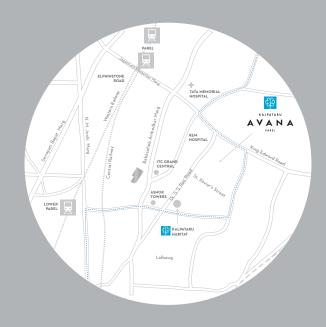

### AN ELITE NEIGHBOURHOOD

- | Hotel ITC Grand Central, Parel: 0.7 km
- | The St. Regis, Lower Parel: 3.7 km
- | Hotel Four Seasons, Worli: 4 km
- | Atria Mall, Worli: 5.1 km
- | Phoenix Mills, PVR Cinemas & Palladium, Lower Parel: 2.8 km

- | Worli: 2.6 km

  - | Nariman Point: 9.9 km

PROXIMITY TO KEY LOCATIONS | Mahalaxmi Racecourse: 5.6 km | Bandra-Kurla Complex: 10.3 km

| International Airport: 13.6 km