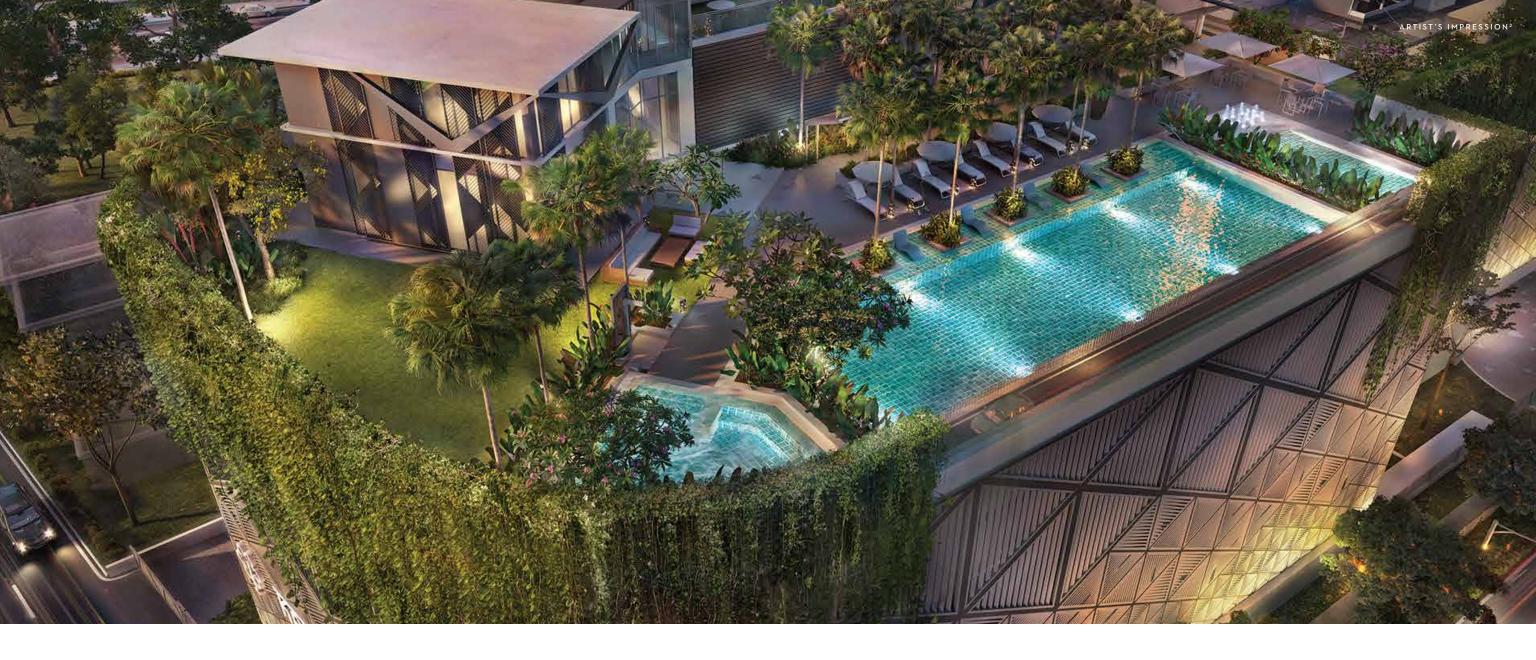

### AN EXTRAVAGANT SPREAD OF LUXURIES, ALL AT YOUR DISPOSAL.

In the mood to let your hair down? Or play your favourite sport? Or have a relaxing massage, perhaps? Well, the clubhouse at the podium level will take care of it all. But of course, we've ensured that the amenities live up to, and perhaps even exceed, the high standards you're used to.

- | Well Appointed Clubhouse
- | Ozonated and temperature controlled swimming pool & kids pool with splash pad
- | Open-air Jacuzzi

- | Exotic spa and showers
- | Jogging/walking pathway
- | Multi Sports Area with synthetic grass lawn/Amphitheatre
- | Kids' play area
- | Fitness area
- | Rock climbing wall
- | Squash court in club
- | Multi purpose hall with function lawn.

### LEISURE & DESIGN FEATURES

- | Well-appointed clubhouse
- | Ozonated and temperature-controlled swimming pool, kids' pool with deck, splash pad, open-air Jacuzzi
- | Exotic spa and showers
- | Multipurpose hall with function lawn
- | Squash court
- | Indoor games room
- | Amphitheatre/Multi Sport area with synthetic grass lawn.
- | Kids' play area
- | Maze garden
- | Jogging/walking pathway
- | Rock-climbing wall
- | Fitness area

### LEISURE AMENITIES

Conceived and designed by some of the finest architects and interior designers, the clubhouses are a landmark of every Kalpataru project. They deliver a host of special experiences that will be cherished for life. From luxurious multiple-level swimming pools and state-of-the-art gymnasium, to soothing spas and a plethora of sports facilities, every Kalpataru clubhouse has been thoughtfully built to infuse a little joy into everyday life.