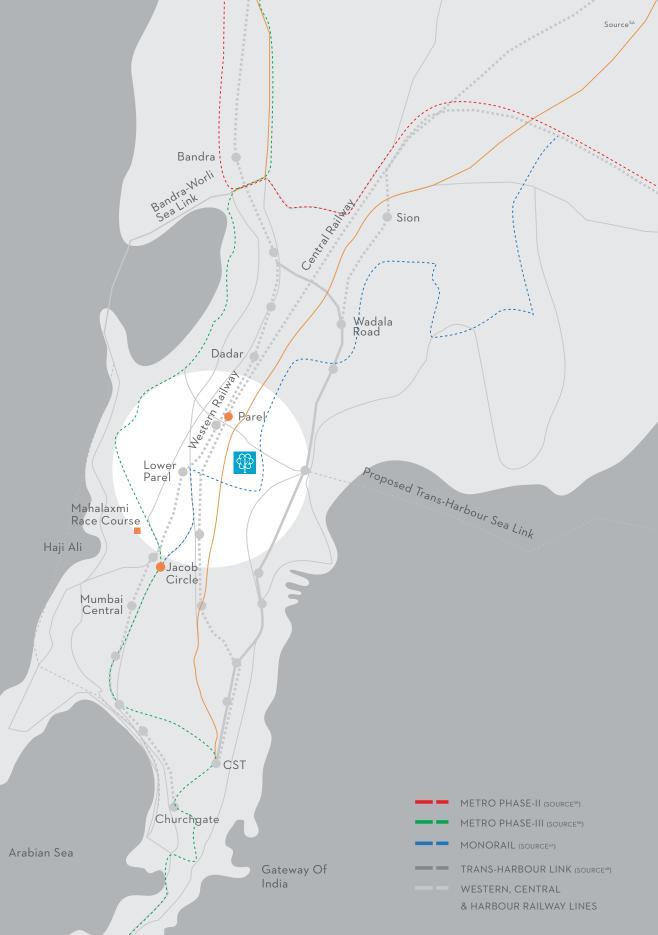

### A NEIGHBOURHOOD EMERGING FROM ITS TIMELESS PAST TO EMBRACE THE DIZZYING PRESENT.

With the launch of several projects by the MMRDA, there has been a massive improvement in the connectivity to Parel, thereby turning it into the centre of the city. As a result, there has been a substantial development in the real estate and the trade market. With the construction of the Trans-Harbour link, the proposed international airport will get even closer.

### CURRENT AND FUTURE INFRASTRUCTURE

- | The Eastern Freeway considerably reduces the travel between South Mumbai and the Eastern suburbs.
- | The proposed monorail to Jacob Circle will make travel all the more comfortable.
- | The proposed Nhava Sheva Trans-Harbour Sea Link will make the journey from South Mumbai to the airport a breeze.
- | The proposed Sewri-Worli road connector (Source<sup>6C</sup>) will allow motorists from the western suburbs to reach Worli in a blink.
- | The proposed Maharashtra Maritime Board's (Source<sup>6D</sup>) Mumbai East and West coast water transport project is gearing up to create more opportunities in and around the area.