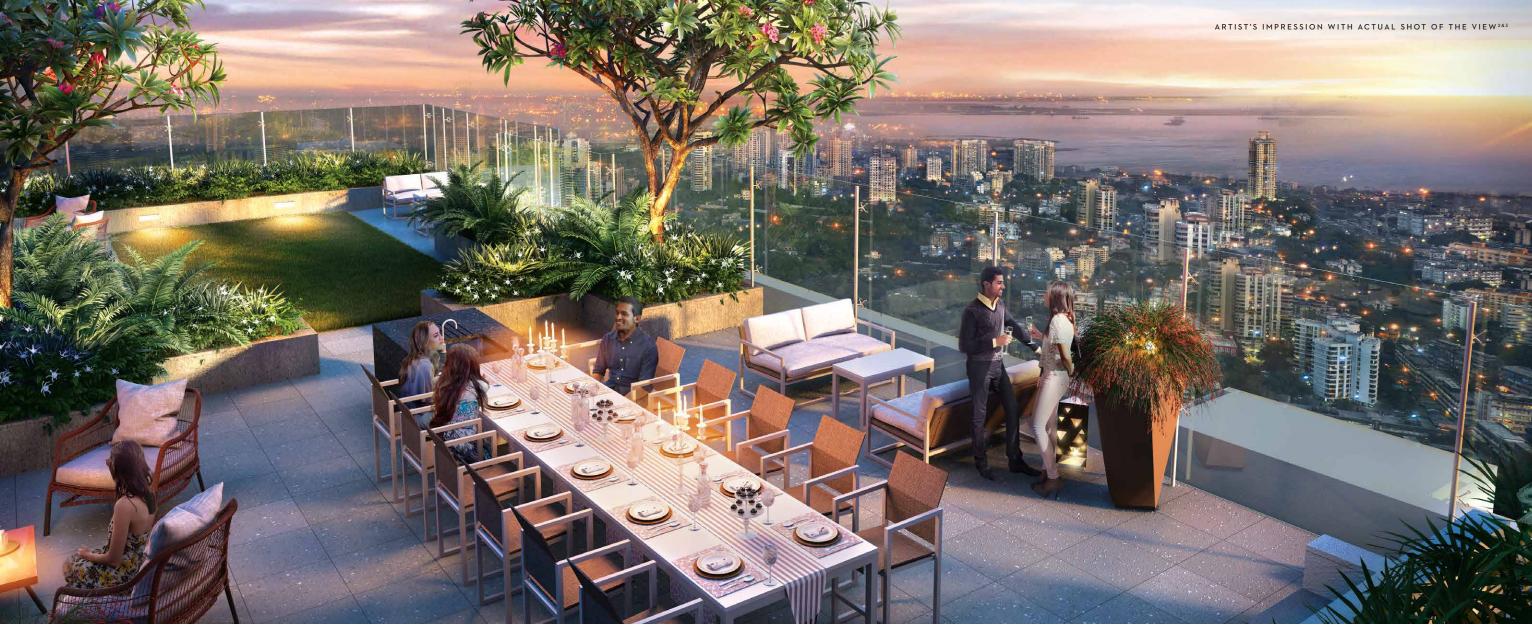

### THE SKY IS NOT THE LIMIT.

You know you've arrived when you find yourself raising a toast far far above everyone else. Enjoy the dramatic views of the cityscape from the rooftop party hall with a landscaped terrace. There is a well-equipped rooftop gymnasium too, while the temperature controlled, ozonated rooftop pool lets you star-gaze the evening away. Life at the top has never looked better.

Now, indulge in your favourite hobbies without stepping out of the premises. And, needless to say, in style. A challenging game of squash with your loved ones is the perfect way to spend the evening.

BEAUTIFULLY LANDSCAPED TERRACE, ROOFTOP GYMNASIUM, AND A PARTY HALL. THINK OF IT AS YOUR OWN PRIVATE OBSERVATORY OF THE CITY.

If you're looking for breathtaking views of the cityscape, the rooftop is really the place to be. What's more, here you could also amble in the garden, or perhaps even workout. Then, there's also a party hall, making it the perfect leisure zone.

### ROOFTOP RECREATION

- | Rooftop party hall Level 42
- | Rooftop outdoor party area Level 42
- | Rooftop swimming pool with sylomer mats Level 42
- | Landscaped terrace Level 43

- | Panoramic views of the Eastern
- seaboard and the Mumbai skyline
- | Rooftop gymnasium Level 42