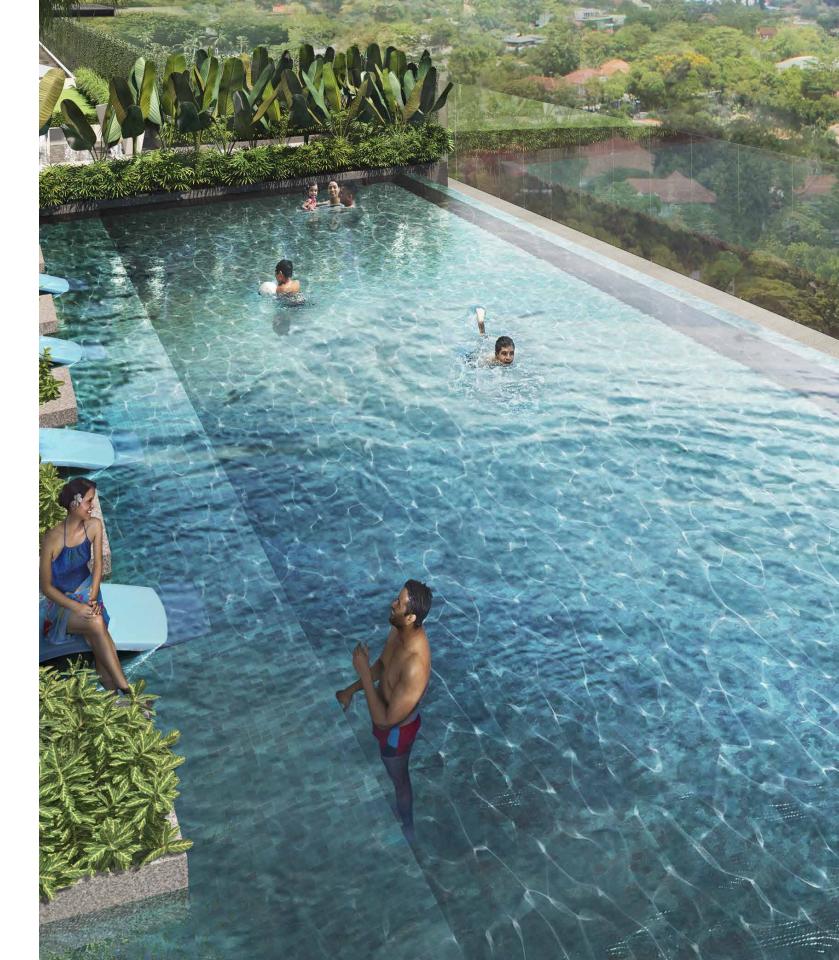

### THE SKY IS NOT THE LIMIT.

You know you've arrived when you find yourself raising a toast far far above everyone else. Enjoy the dramatic views of the cityscape from the rooftop party hall with a landscaped terrace. There is a well-equipped rooftop gymnasium too, while the temperature controlled, ozonated rooftop pool lets you star-gaze the evening away. Life at the top has never looked better.

| Glass partitions in all bathrooms\*

| Rain shower with body jet spray in the master bathroom\*

| TV point in the master bathroom\*

HERE, BLISSFUL INDULGENCES WILL BECOME A HABIT.

An azure blue world overlooking the greens forms the perfect allure for your body. From lazy laps in the ozonated & temperature controlled swimming pool, open air Jacuzzi, kids pool and splash pad & rooftop swimming pool, Avana has a selection of waterbodies to enliven your day.

### ROOFTOP RECREATION

- | Rooftop party hall Level 42
- | Rooftop outdoor party area Level 42
- | Rooftop swimming pool with sylomer mats Level 42
- | Landscaped terrace Level 43

- | Panoramic views of the Eastern
- seaboard and the Mumbai skyline
- | Rooftop gymnasium Level 42