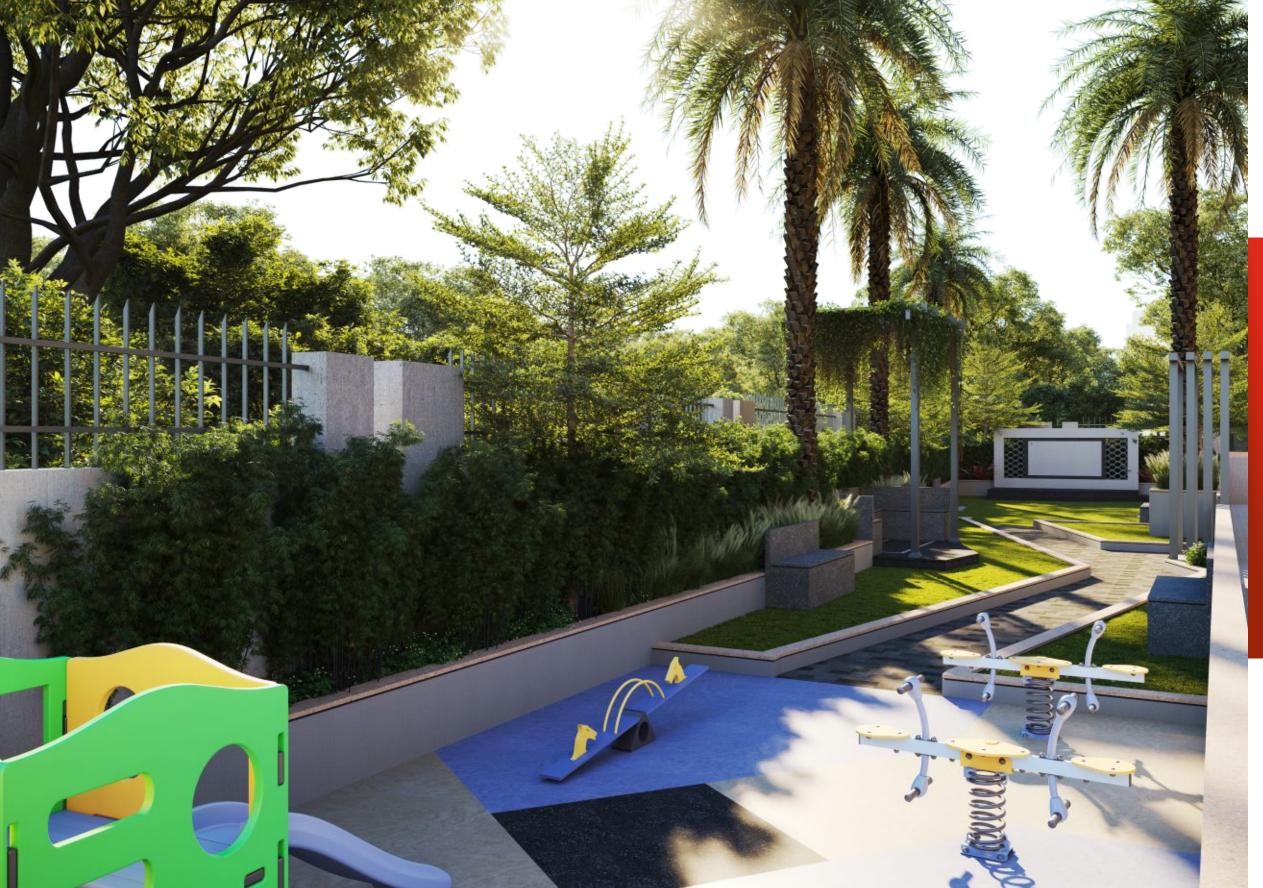

## Amenities

garden

100% Generator backup for common areas

Ample car parking

CC TV

Children's play area

Two automatic high speed elevators

Fire fighting system

Solar Water

Your own private world awaits you at Sky Crest. The community is designed to maximise views and perspective from the roof top.

Large spaces, liberal amenities, premium specifications and much more that makes for fine living at a premium address. We rise a toast to your luxury life here so come and relish the brew of luxury.Beautiful landscape, spacious stage & party lawn for small parties and programs, sitting arrangement, Gazebo for your secret talk with your loved one and kids play area are notable features for all age group.

### A-Entrance

B-AWing

- C Landscape Garden / Open Space
- D Play Ground Reservation

1. ENTRY 2. PATHWAY 3. PARTY LAWN 4. STAGE5. PLANTER6. GAZEBO

B

7. SEATING 8. KIDS PLAY AREA 9. LAWN