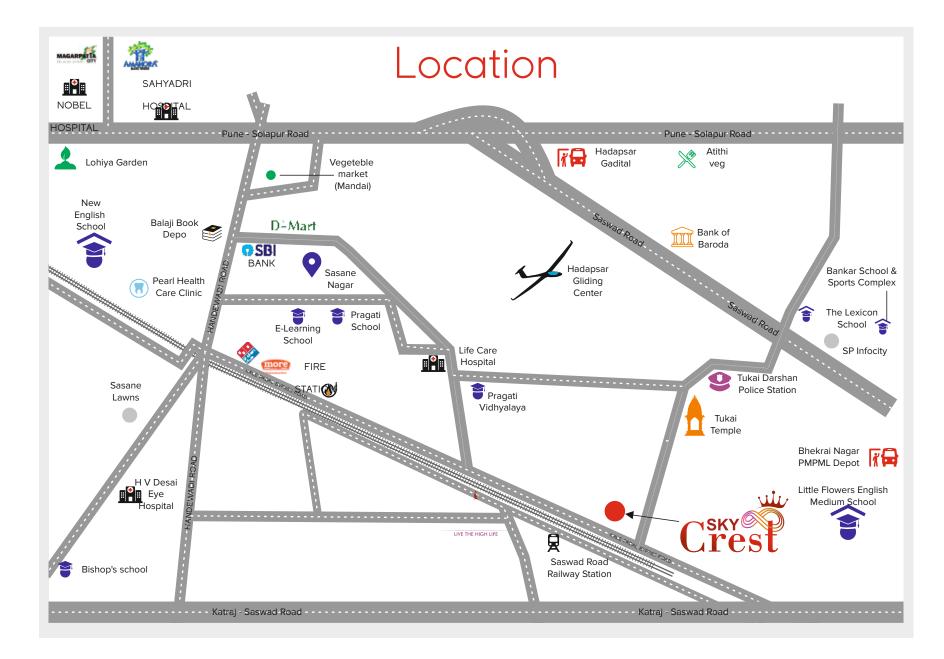

Every time you think you could not have asked for more, you actually end up discovering more. Explore The Sky Crest, and you will know why it has no match.

Actually, it does have a perfect match.

- The Lexicon School
- Walnut School Fursungi
- SONA'l'English Medium High School & Science Jr.College
- Little Flowers English Medium School
- Pragati Vidyalaya
- Vistara High School
- Bhishma School

EDUCATIONAL

INSTITUTES

• Delhi Public School

- WORK PLACES & IT CAMPUSES
- Sp Infocity
- Serum Institute
- IT, Cybercity, Magarpatta City
  - Bank
  - WeWork

- Gadital Bus Stop
- Saswad Road Railway Station

- Noble Hospitals & Research Centre
- Sahyadri Hospital

HEALTH CARE

CENTERS

Villoo Poonawalla Hospital

- Amanora Mall
- Seasons Mall
- DMart
- Wholesale Garment Market
- More