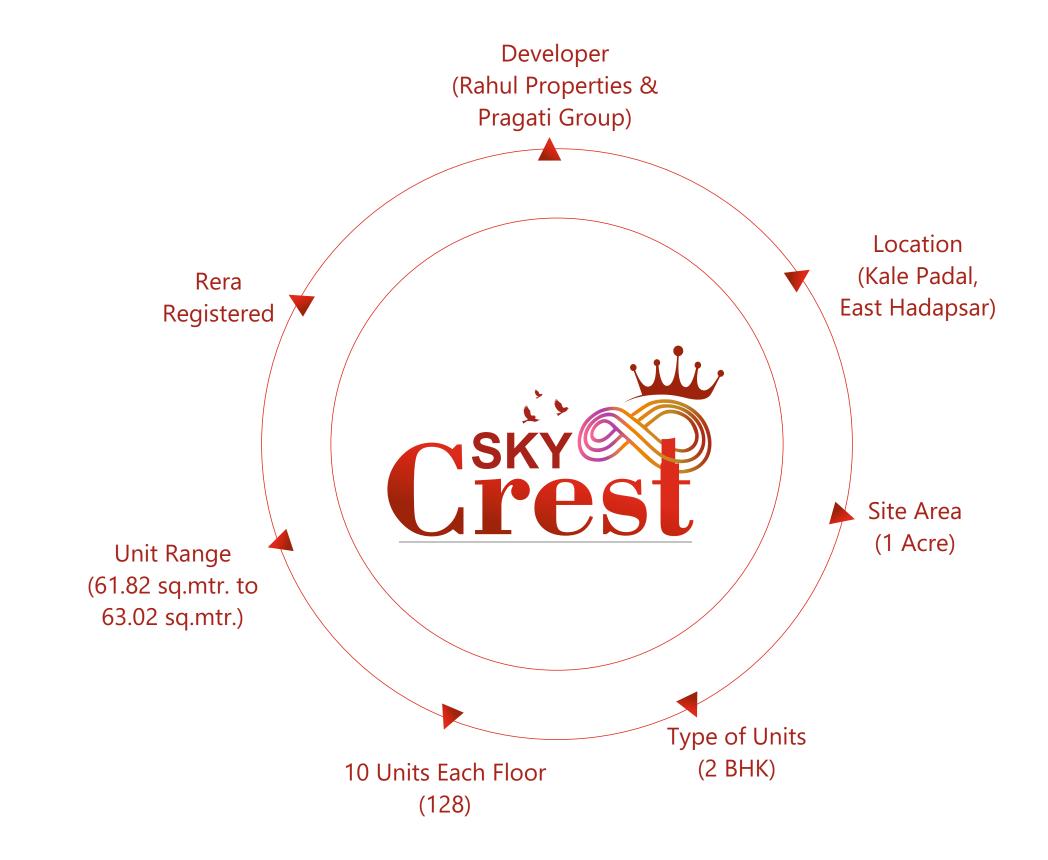

## A Rise of New Luxury in Hadapsar

Welcome to the Sky Crest by Rahul Properties & Pragati Group which stands all above the world. Grace yourself to the magnificent world of indulgence and extravagance that offer lifestyle of grandeur every day.

The 2 BHK Homes nestled in the Sky Crest are carefully crafted to provide you world class amenities along with rich personal space that you can enjoy in outmost peace and privacy. A single tower with B+P+13 storied offering luxurious amenities in Hadapsar. A thirteenth tower stand out as a crown in the region.

## A world connected to your dreams

Sky Crest – Imagine living in a sky of serene abode An abode encompassed in 1 acre offers a unique fusion of lifestyle and comfort in high rise apartment comprising 128 exclusive units set in the 10 flat of 13 floor each. A host of modern amenities, connectivity and convenience sets this community apart. The entire stretch on the eastern side of the Hadapsar is blessed with fresh air, serenity and fresh breath. Imagine living in the sky everyday