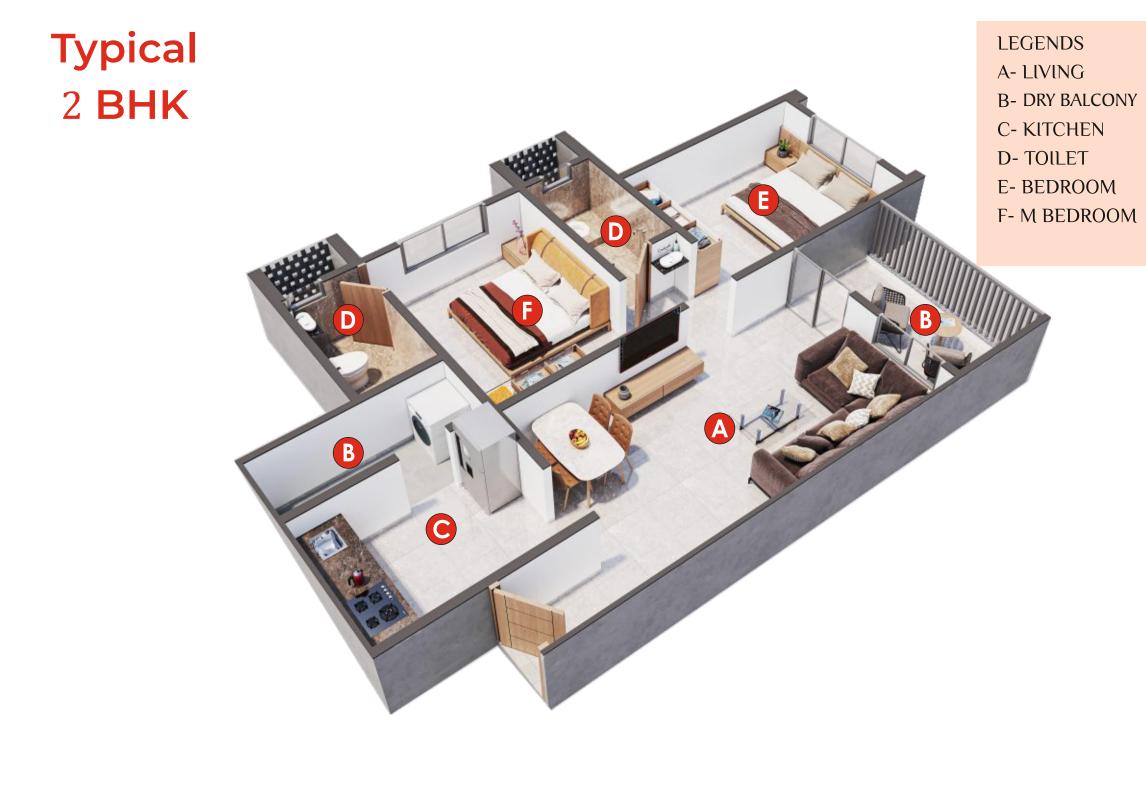

The 2 BHK Homes nestled in the Sky Crest are carefully crafted to provide you world class amenities along with rich personal space that you can enjoy in outmost peace and privacy. A single tower with B+P+13 storied offering luxurious amenities in Hadapsar. A thirteenth tower stand out as a crown in the region.