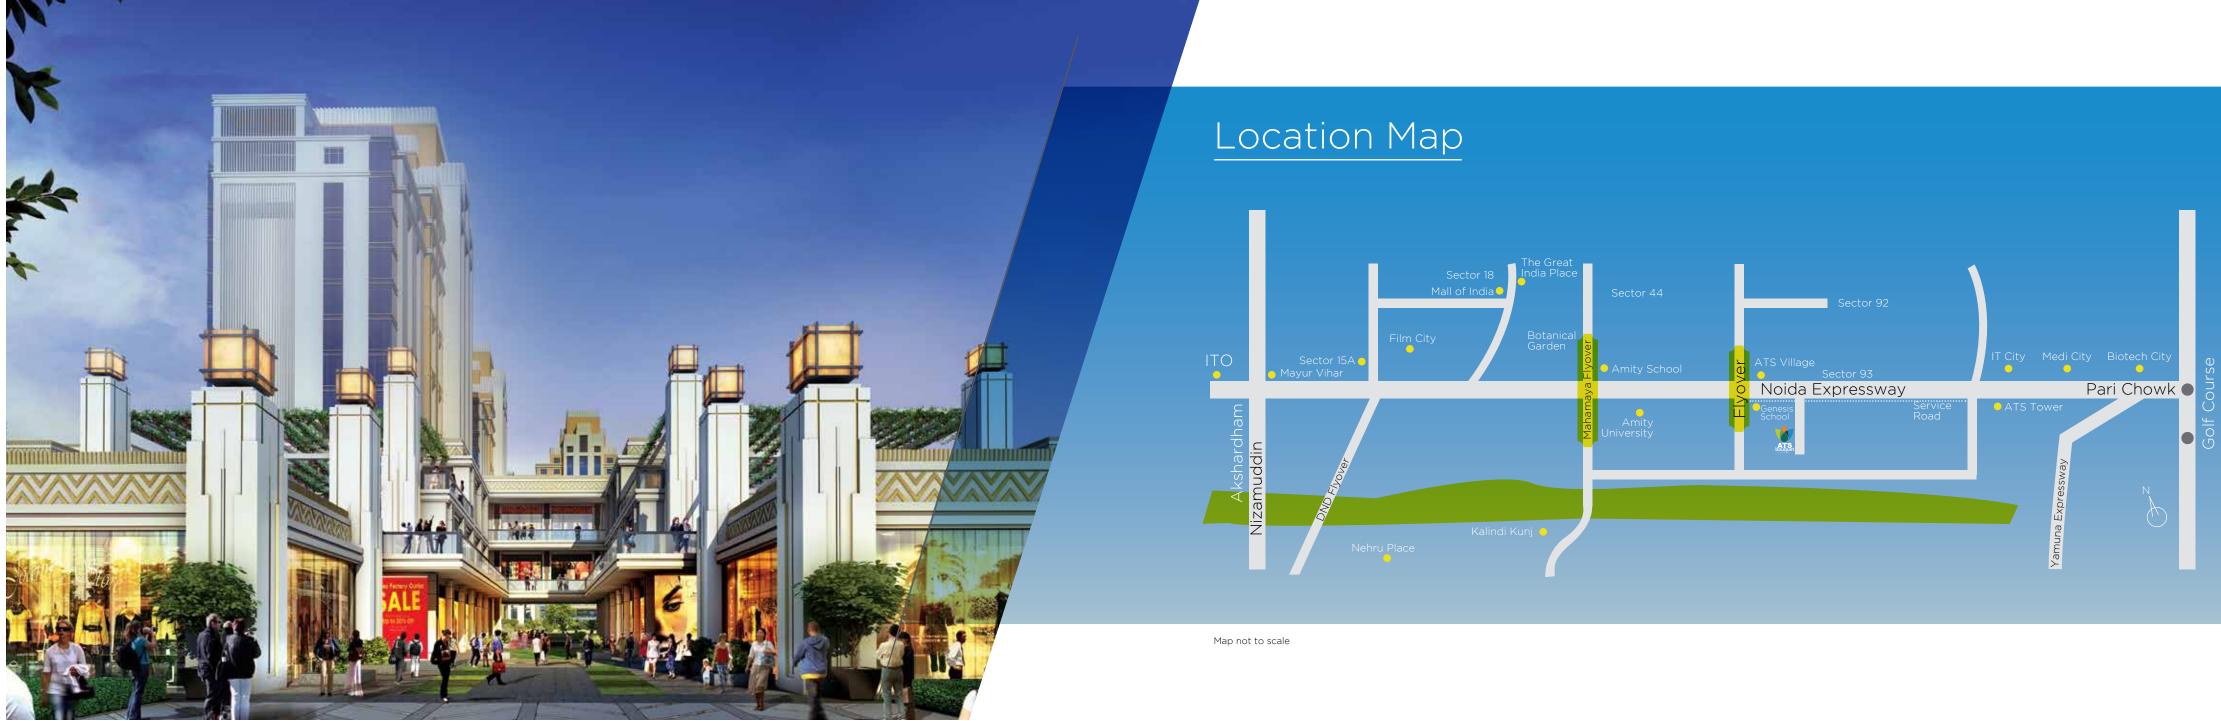

And now the first ATS commercial venture for IT/ITeS is set to move your business forward, raise your reputation sky-high among your peers, among your clients and your customers. ATS Bouquet is the truly spectacular entry of ATS as a one-of-its-kind office and retail complex. Capturing this nugget of a property are three towers situated in Sector 132, the heart of the commercial hub on Noida Expressway.