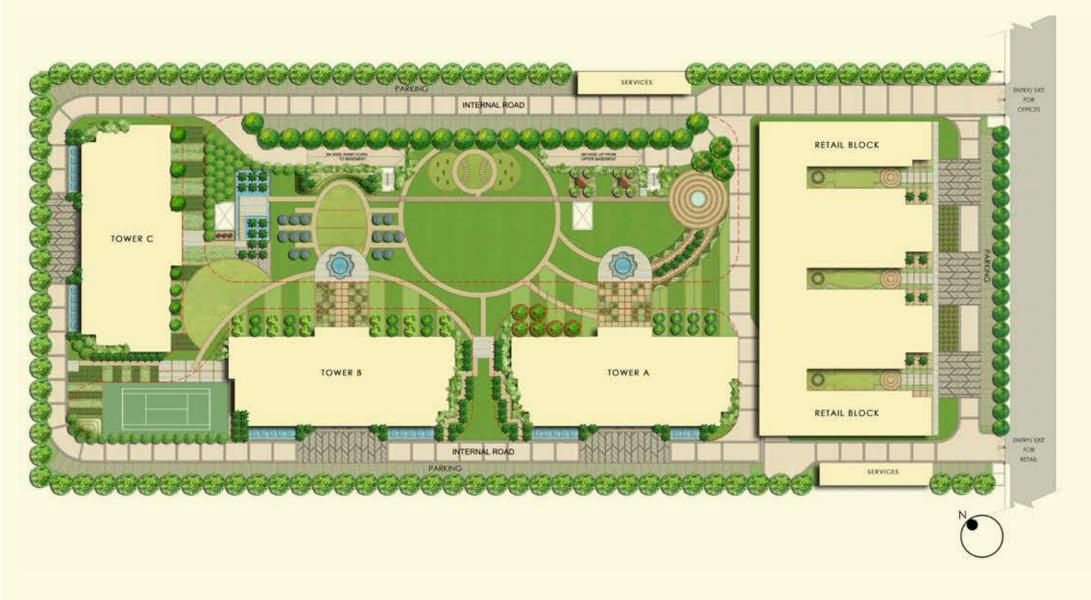

ansparency and demonstrated excellence. And one which has delivered project after project, appreciated widely for high quality of construction and timely completion. The focus on detail and quality has also helped ATS earn the reputation that ranks it among the country's most preferred developers.

And now the first ATS commercial venture for IT/ITeS is set to move your business forward, raise your reputation sky-high among your peers, among your clients and your customers. ATS Bouquet is the truly spectacular entry of ATS as a one-of-its-kind office and retail complex. Capturing this nugget of a property are three towers situated in Sector 132, the heart of the commercial hub on Noida Expressway.



Disclaimer: The elevation is an artistic impression and subject to changes.

## Site Map



### Special features & services

- Flexible office spaces
- Sustainable green building design
- Provision of air-conditioning in office spaces with central system on adequate diversity factor, fresh air provision in common area/corridors
- Ground floor entrance lobby with state-of-the-art interiors
- Landscaped terraces/rooftops
- Adequate capacity high-speed passenger lifts
- Premium external finish with mix of glazing, aluminium panelling, stone & exterior paint as per architect
- Automatic fire suppression and detection system
- Fresh air provision in common area/corridors
- Wi-Fi enabled office spaces
- Security system with access control, CCTV in common areas
- Adequate provision of space for car parking
- Easy access to proposed amenities like multi-cuisine restaurant/coffee shops,