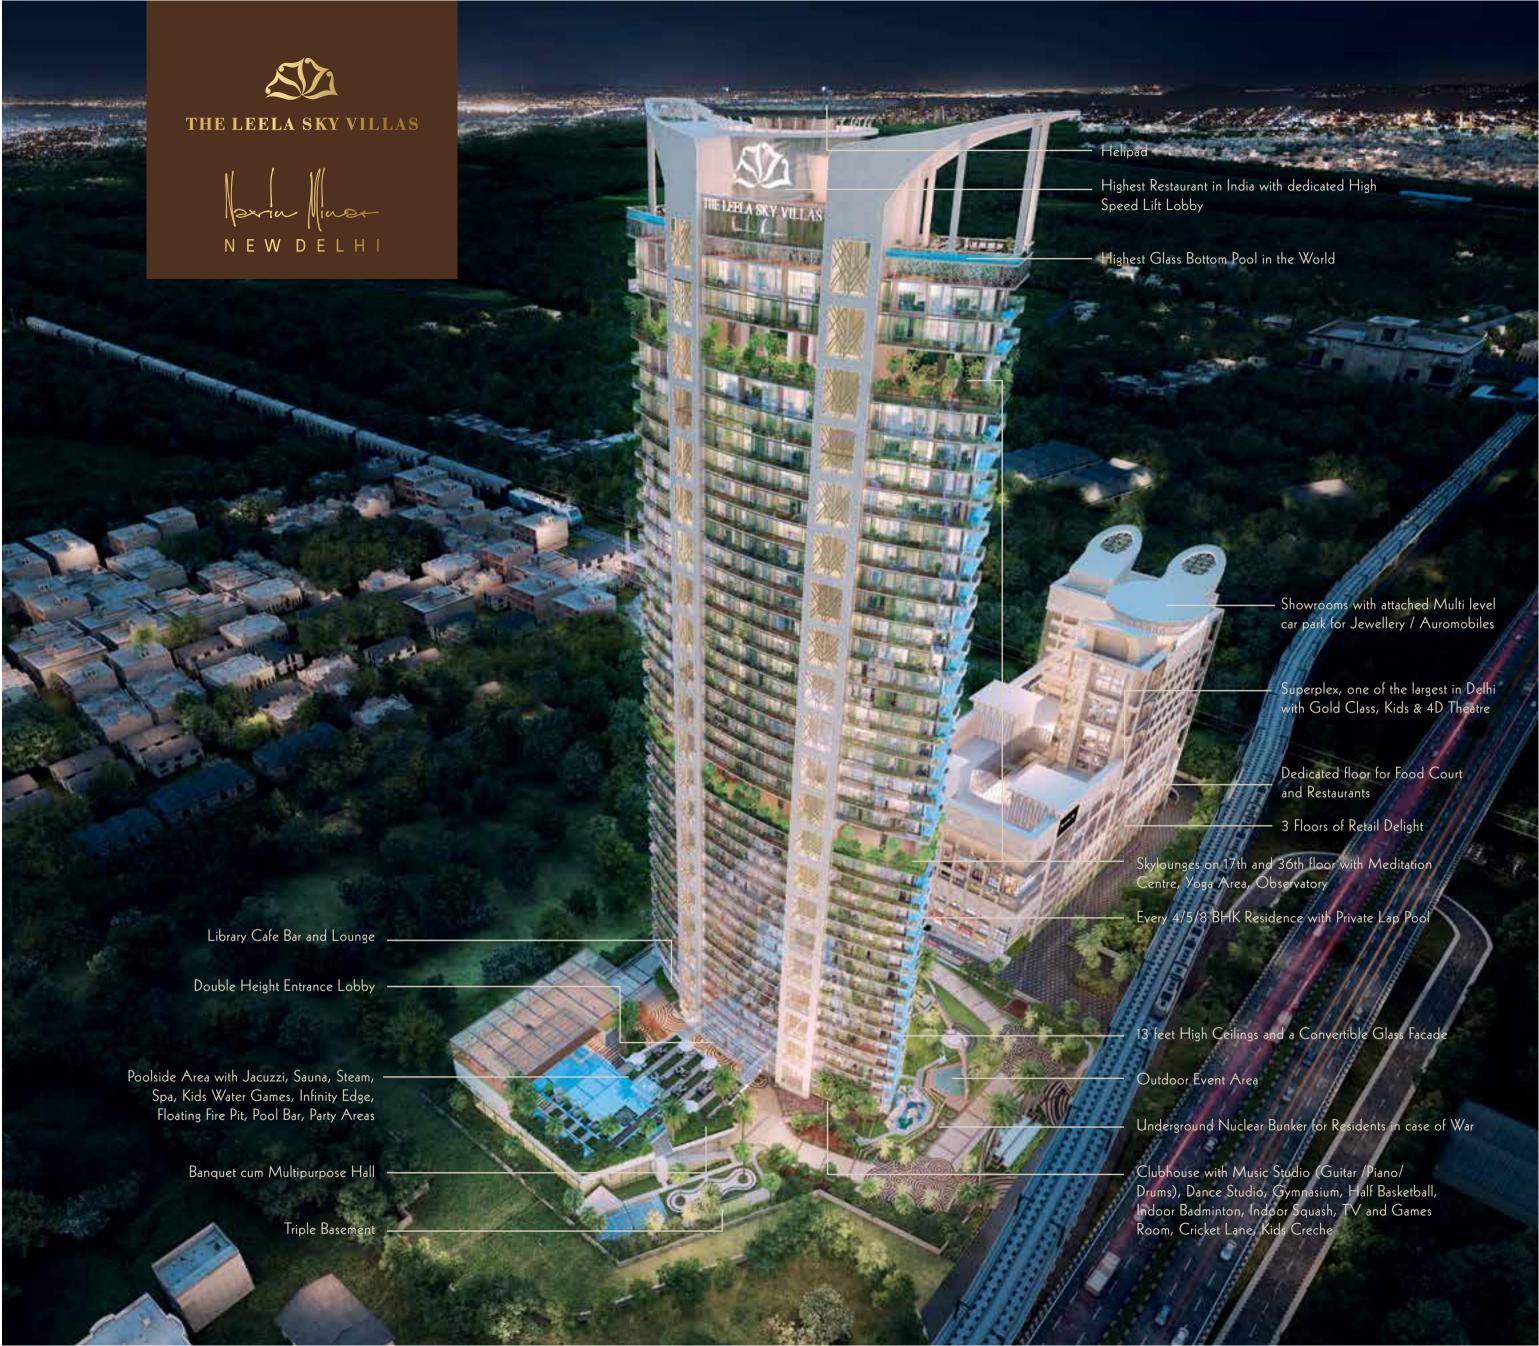

# MAKE A 5 STAR ENTRANCE AT THE DOUBLE HEIGHT ENTRANCE LOUNGE

The art of making a grand entrance cannot get any more grand.

As the Valet Service helps you alight from your Bentley Comfortably.

### DOUBLE HEIGHT ENTRANCE LOBBY

As befits the tallest icon in the capital city, the air-conditioned Double Height Entrance Lobby comes with a 24x7 Concierge Desk, who will help you make your reservations and even handle your luggage, when you come back home after your holidays.

6 high speed elevators per floor take you to your floor of choice. Ofcourse, the building is adorned with access contol systems similar to a 5-Star Hotel.

### CAFE-BAD LOUIGE

The Formal Cafe-Bar on Ground Floor. Where you meet and entertain your official guests. Or host a small get together of family and friends.

- Separate drop off point.
- Opens towards the Outdoor Event Area.

### MULTIDURDOSE HALL

The large multipurpose hall is adequate to host large events in your family whether it be a Wedding function, a Birthday, an Anniversary or just celebration of our holy Indian festivals. When not in use, it doubles up as a play area.

### THE DOOLSIDE AREA !

The lavish poolside area is where the action is at. It is mandatory for everyone to splash!

- Infinity Pool with Glass Edge
- Poolside bar
- Integrated Jacuzzi
- Waterfall
- Firepit in the Water
- Cubanas for Lounging
- Separate Kids Pool with Water Slides
- Integrated with the Spa area and the Poolside Party

### AT THE DOOLSIDE SDA!

Whether your massage preference is a Deep Tissue or the subtler Swedish Massage, whether your aroma is Rose or Lavender, you are sure to find the perfect relaxation technique from our vast menu of options!

## INDIA'S FIRST DROJECT WITH UNDERGROUND NUCLEAR BUNKER

( DISASTER SHELTER )
BETTER SAFE THAN SORRY!

No expenses should be spared when it comes to the life safety of you and your family! And thats what we are doing. Just in case war breaks out, there is enough provisions to ensure that atleast your family, will always survive!

AT THE SKYLOUNGES ON THE 17<sup>TH</sup> AND 36<sup>TH</sup> FLOOR,

### THE SKY IS AT YOUR

Some experiences are invaluable because no one else has them in the city. Imagine meditating amongst the clouds at a height of over 150 m with the entire city at your feet!

Observatory

Outdoor Gym

Yoga and Meditation Centre

Zen Garden

Acts as Fire Refuge Area in case of emergency

### THE SHOWDOOMS

The Showrooms on the upper 5 levels of Raheja Mall with a MLCP attached to them are reserved for uses like Jewellery Showrooms, Automobile Showrooms etc.

The higher floors give high visibility to the brands from the high traffic flyover on the Patel Rd. as well as entire Central / West Delhi catchment.

### THE SUDEDDLEX

The Cinema at Raheja Mall will be one of India's largest, giving unique experiences like 4K Theatres, 4D Movies, Kids Theatre etc.

### THE FOOD FLOOR

The Food and Entertainment Floor will have a mix of Food Court counters and Fine Dine Restaurants, Bars and Lounges bringing a World Class experience to the heart of Delhi for the first time.

### THE DETAIL

The Retail experience spread over 3 floors will have Anchor Stores, a Central Atrium, Premium brands attuned to the needs of the surrounding Residential Areas.