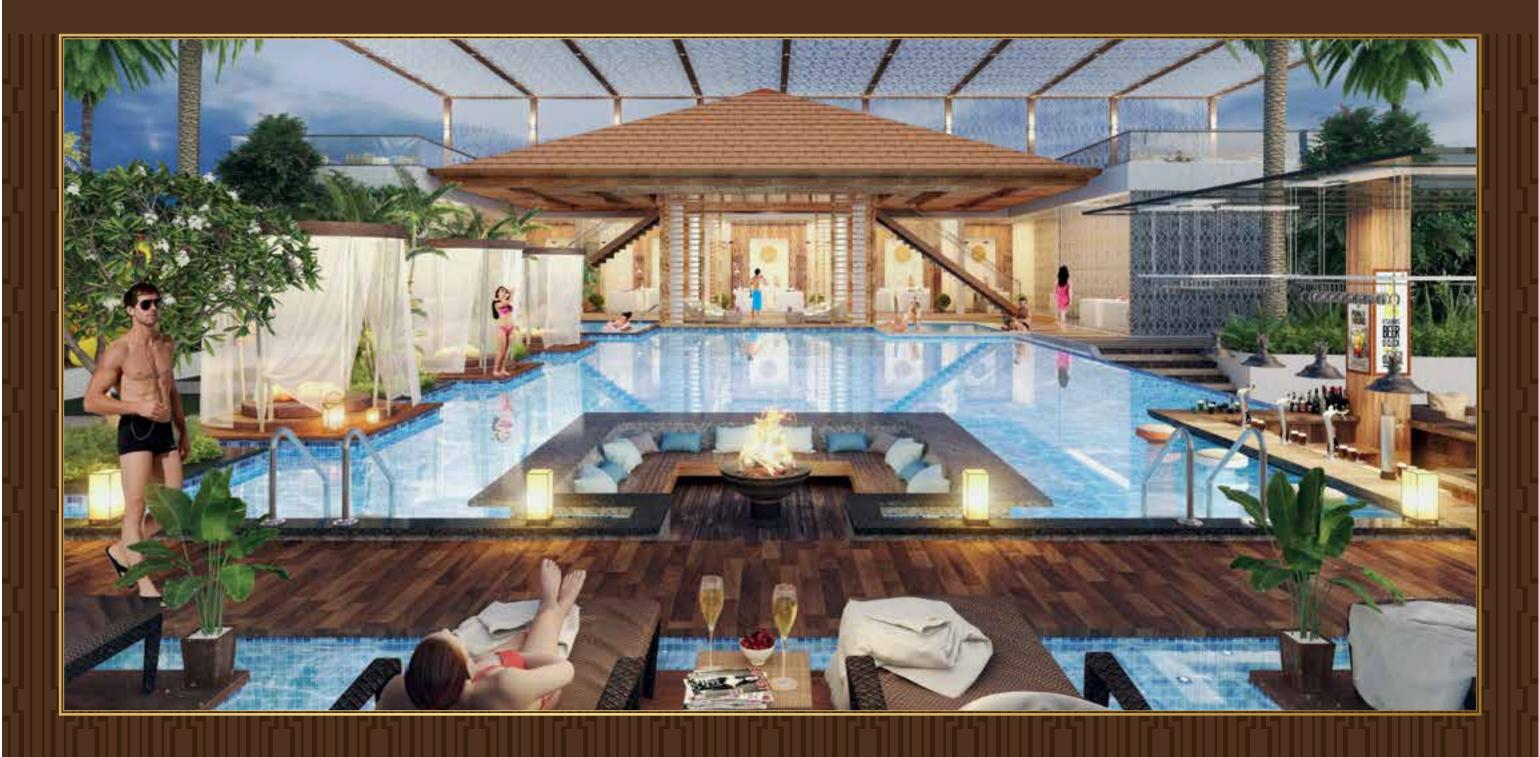

### THE DOOLSIDE AREA !

The lavish poolside area is where the action is at. It is mandatory for everyone to splash!

- Infinity Pool with Glass Edge
- Poolside bar
- Integrated Jacuzzi
- Waterfall
- Firepit in the Water
- Cubanas for Lounging
- Separate Kids Pool with Water Slides
- Integrated with the Spa area and the Poolside Party

  Area for smaller events