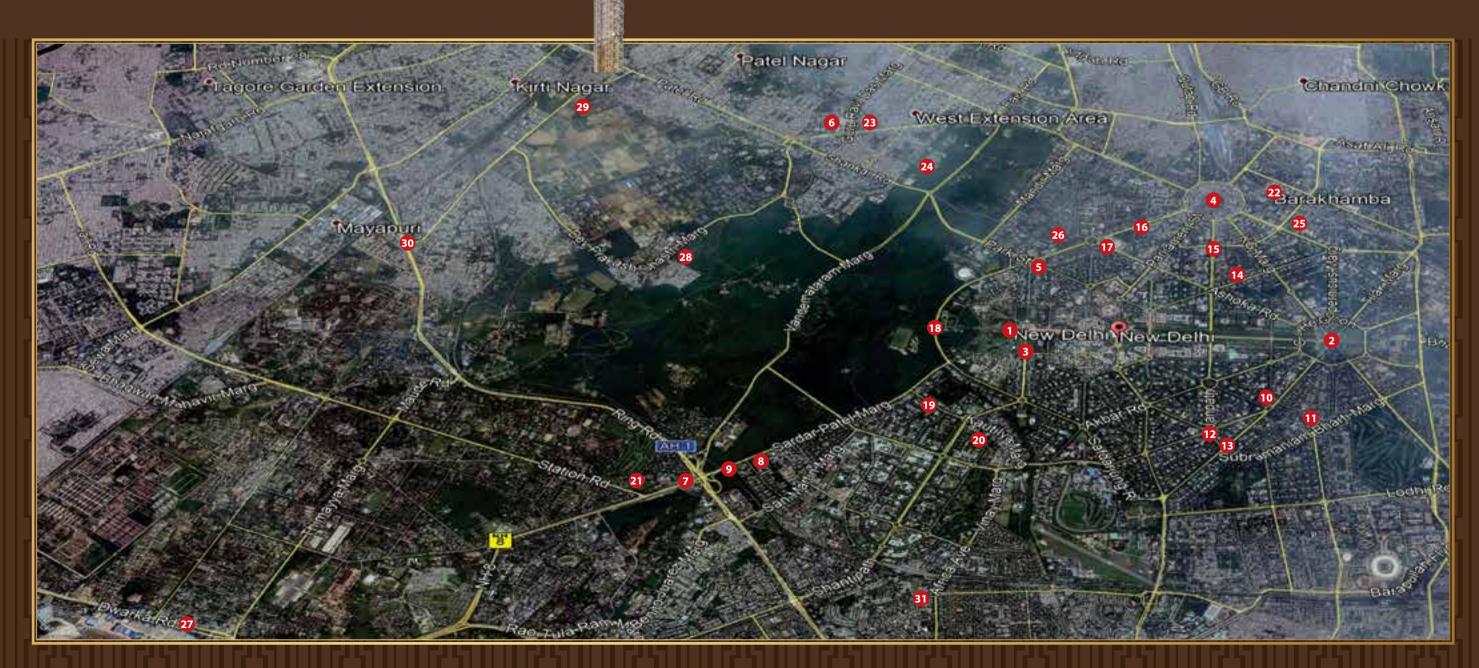

#### Distance from

Approx in K.M.

Located on Patel road, towering over Pusa Green & Delhi Ridge,
all popular hotspots of Central Delhi are just few minutes away
and the clouds, an elevator ride away.

| 1  | Rashtrapati Bhawan         | 5.0 km | 16 | Baba Kharag Singh Marg | 5.4 k |
|----|----------------------------|--------|----|------------------------|-------|
| 2  | India Gate                 | 8.3 km | 17 | Bangla Sahib           | 5.7 k |
| 3  | South Block                | 6.3 km | 18 | Mother Teresa Crescent | 5.8 k |
| 4  | Connaught Place            | 6.2 km | 19 | Chanakya Puri          | 6.9 k |
| 5  | RML Hospital               | 5.1 km | 20 | Ashoka Hotel           | 7.5 k |
| 6  | Rajendra Place             | 2.2 km | 21 | Dhaula Kuan Club       | 5.1 k |
| 7  | Dhaula Kuan                | 5.7 km | 22 | Lalit Hotel            | 7.3 k |
| 8  | ITC Maurya Hotel           | 6.1 km | 23 | B.L.K. Hospital        | 2.4 k |
| 9  | Taj Palace Hotel           | 6.2 km | 24 | Ganga Ram Hospital     | 3.5 k |
| 10 | Taj Mughal Hotel           | 8.3 km | 25 | Modern School          | 7.3 k |
| 11 | Khan Market                | 8.7 km | 26 | St. Columbus School    | 5.3 k |
| 12 | Aurangzeb Road             | 7.9 km | 27 | Airport                | 9.2 k |
|    | (Dr. APJ Abdul Kalam Road) |        | 28 | Ridge Area             | 2.7 k |
| 13 | Prithvi Raj Road           | 8.3 km | 29 | Pusa                   | 0.2 k |
| 14 | Firozshah Road             | 7.5 km | 30 | Ring Road              | 2.3 k |
| 15 | Janpath                    | 7.2 km | 31 | The Leela Palace       | 8.6 k |
|    |                            |        |    |                        |       |