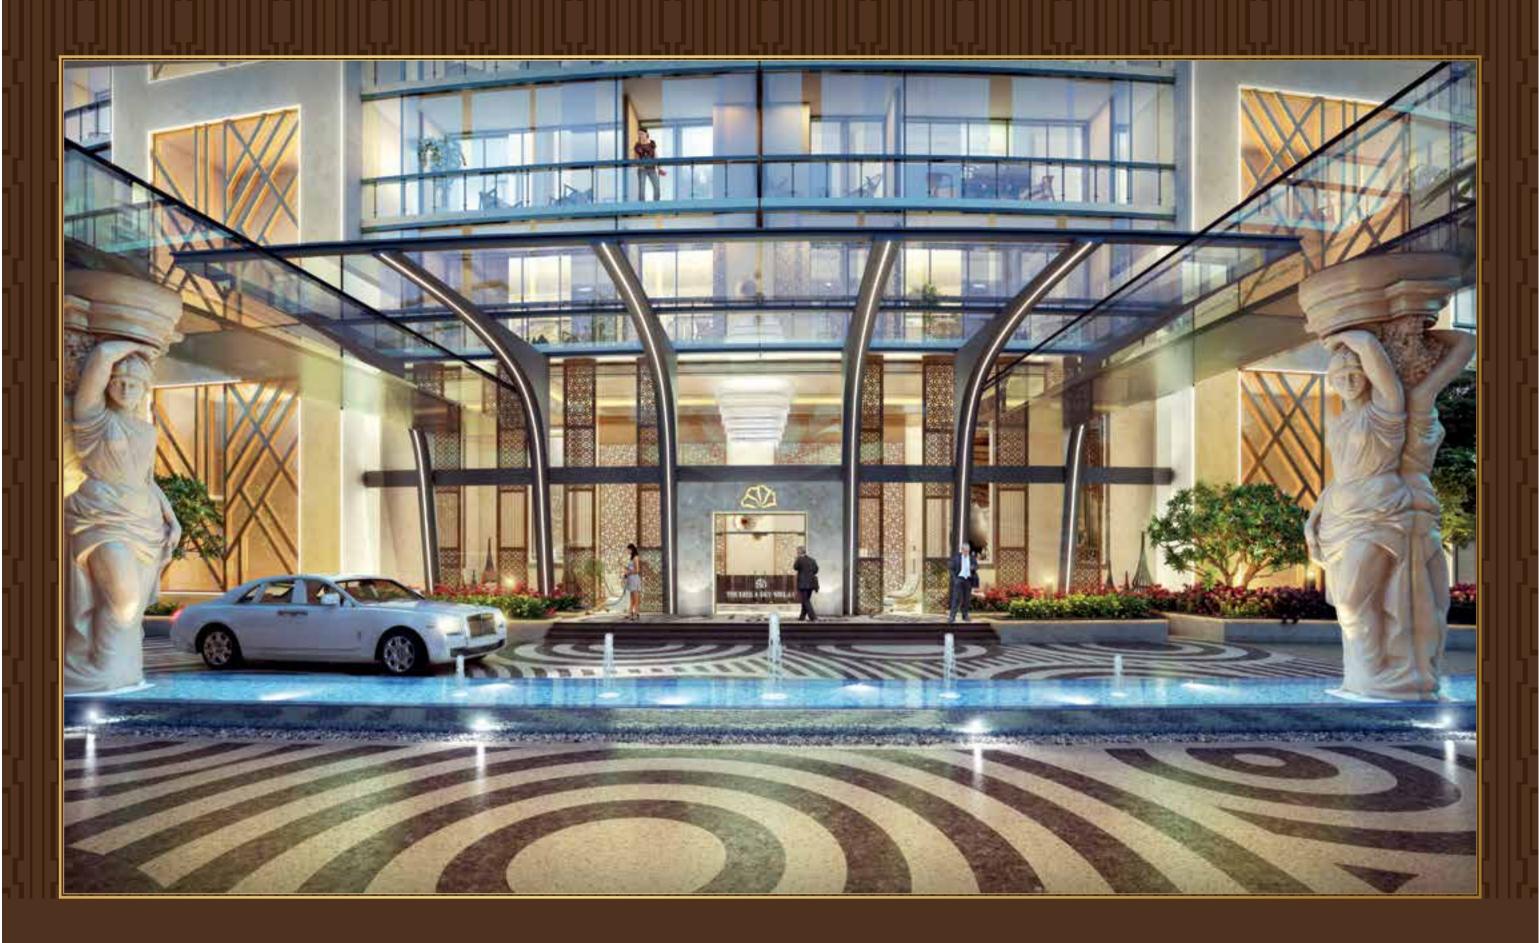

# MAKE A 5 STAR ENTRANCE AT THE DOUBLE HEIGHT ENTRANCE LOUNGE

The art of making a grand entrance cannot get any more grand.

As the Valet Service helps you alight from your Bentley Comfortably.

### DOUBLE HEIGHT ENTRANCE LOBBY

As befits the tallest icon in the capital city, the air-conditioned Double Height Entrance Lobby comes with a 24x7 Concierge Desk, who will help you make your reservations and even handle your luggage, when you come back home after your holidays.

6 high speed elevators per floor take you to your floor of choice. Ofcourse, the building is adorned with access contol systems similar to a 5-Star Hotel.