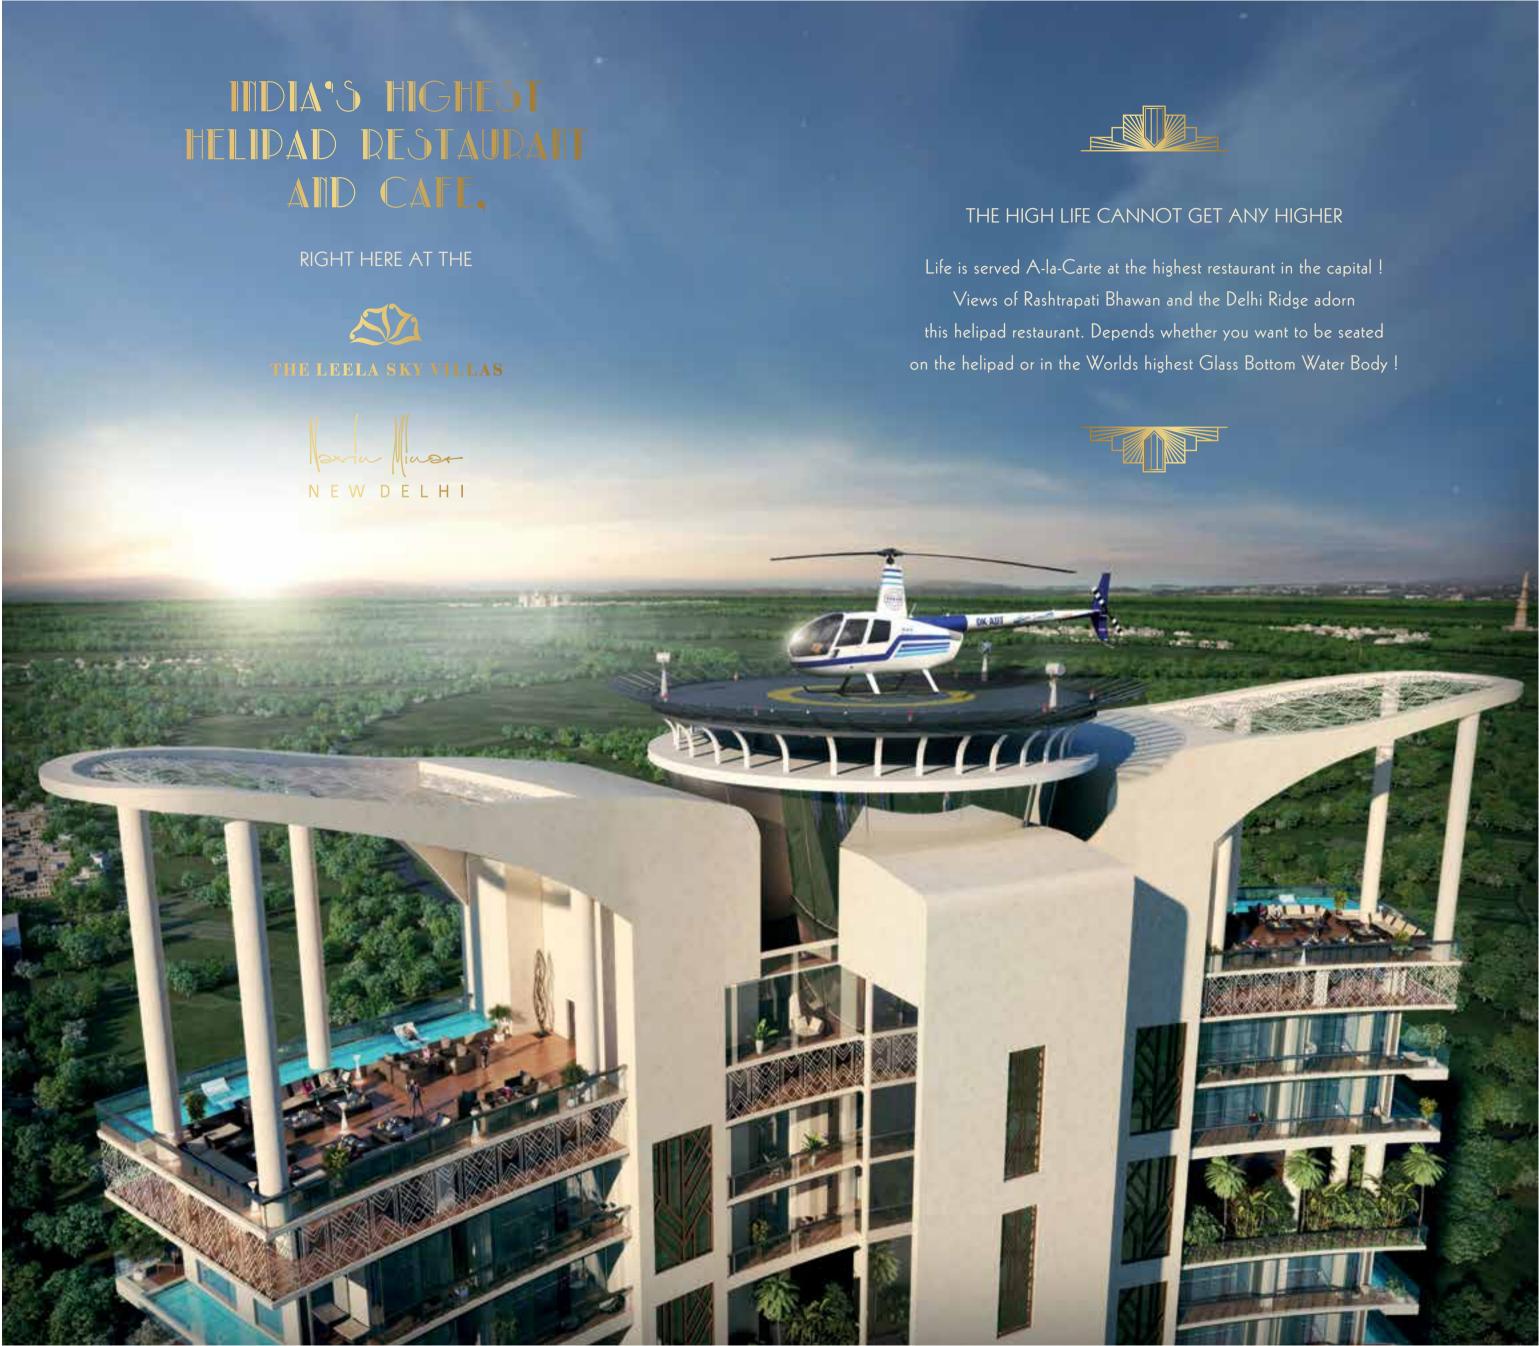

# THE FIRST IMIX-USE DEVELODMENT IM NEW DELHI

It is New Delhi's FIRST and ONLY Integrated Mixed

Use Development of its scale with Uber-Luxury

Residences, a Luxury Brands-only Mall, Movies,

Food Court Plaza and India's Highest Rooftop Restro-Bar.

AT THE SKYLOUNGES ON THE 17<sup>TH</sup> AND 36<sup>TH</sup> FLOOR,

### THE SKY IS AT YOUR

Some experiences are invaluable because no one else has them in the city. Imagine meditating amongst the clouds at a height of over 150 m with the entire city at your feet!

Observatory

Outdoor Gym

Yoga and Meditation Centre

Zen Garden

Acts as Fire Refuge Area in case of emergency