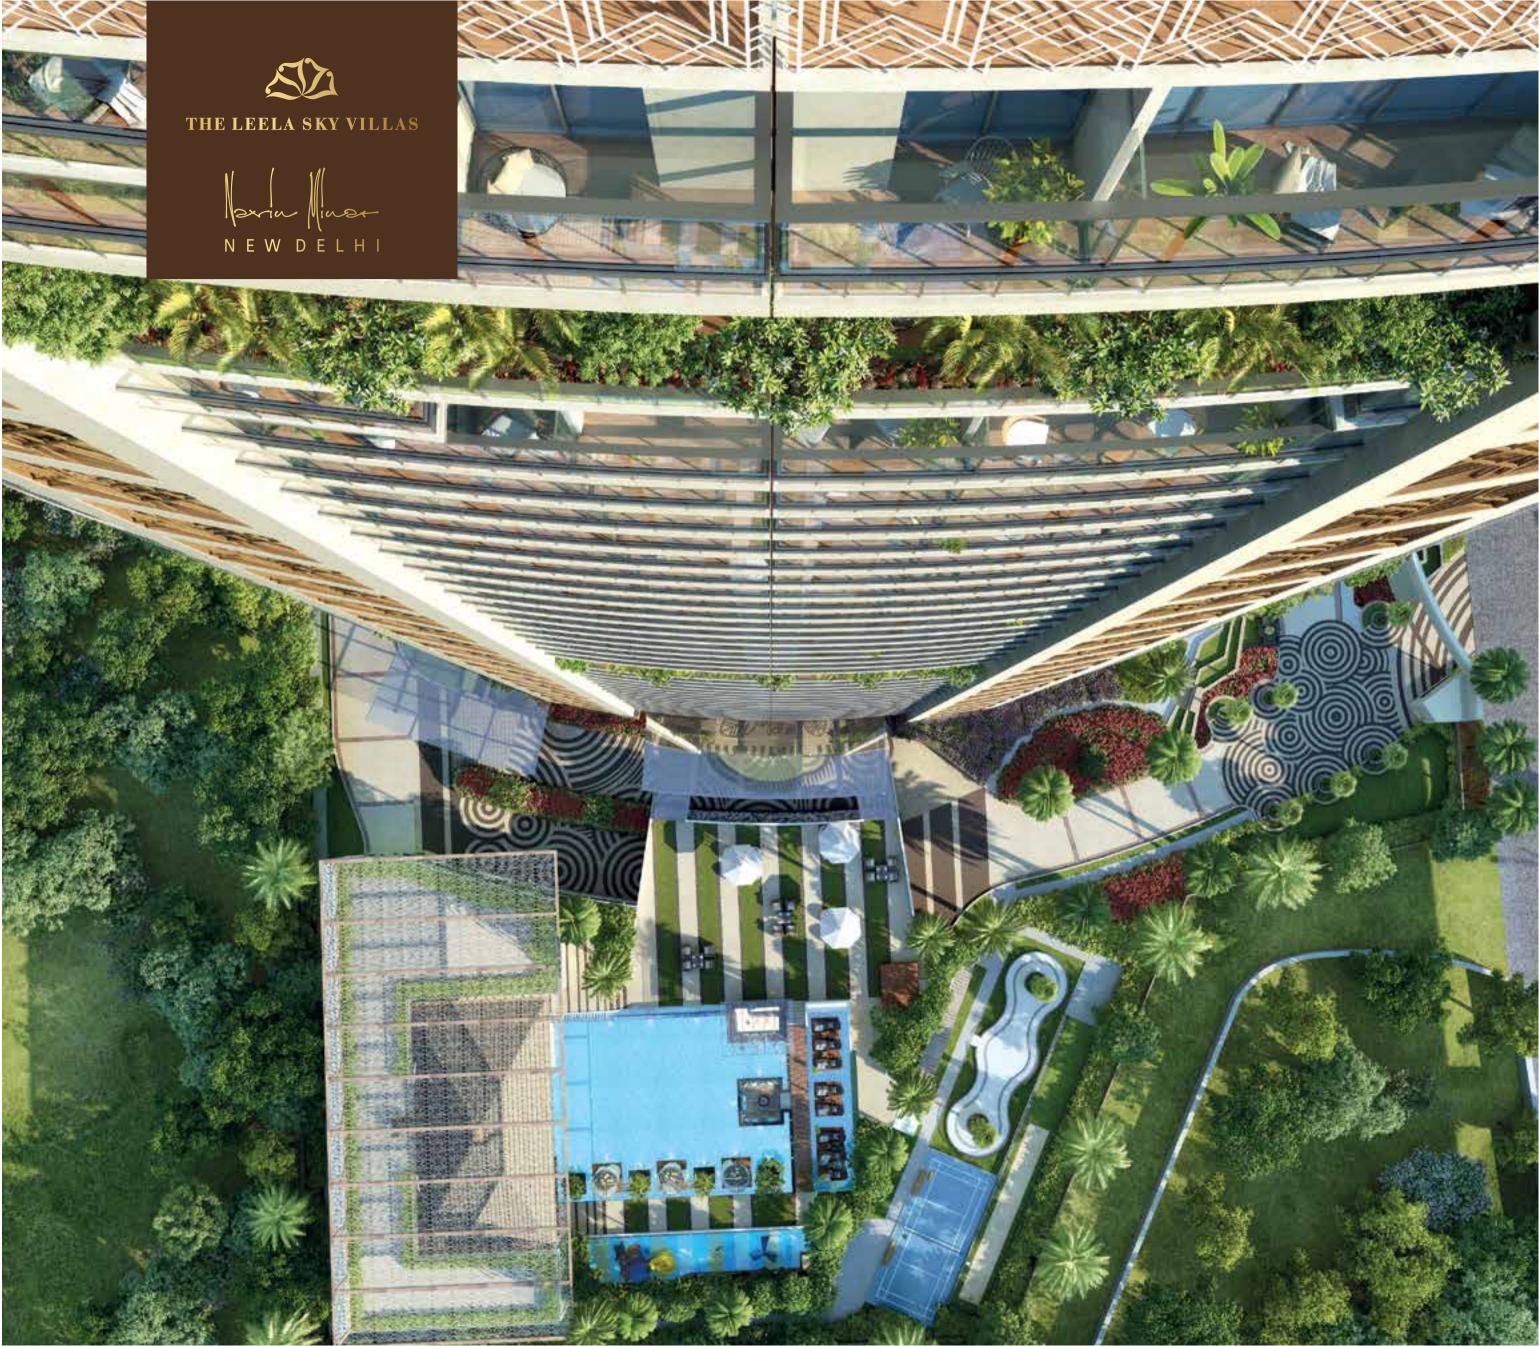

### THE DOOLSIDE AREA !

The lavish poolside area is where the action is at. It is mandatory for everyone to splash!

- Infinity Pool with Glass Edge
- Poolside bar
- Integrated Jacuzzi
- Waterfall
- Firepit in the Water
- Cubanas for Lounging
- Separate Kids Pool with Water Slides
- Integrated with the Spa area and the Poolside Party

  Area for smaller events

### AT THE DOOLSIDE SDA!

Whether your massage preference is a Deep Tissue or the subtler Swedish Massage, whether your aroma is Rose or Lavender, you are sure to find the perfect relaxation technique from our vast menu of options!

Integrated with Sauna, Steam and a heated Jacuzzi

Separate Gents / Ladies section culminating at a Lavish Couples Room for your partner and you!