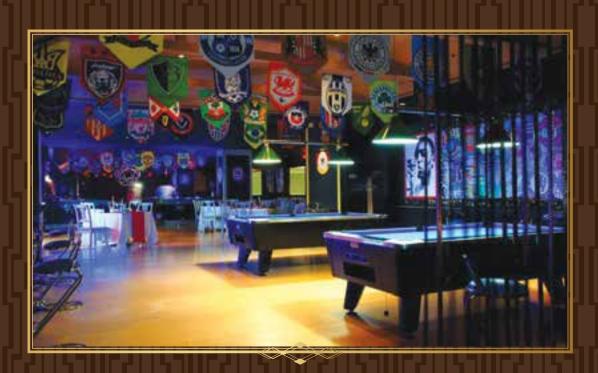

### INFORMAL LOUNGE

The Informal Lounge is that perfect place where you can chill with family, friends and kids over a game! Whoever may win, the contentment of putting a smile on your kid's face will be won by you!

Video Games, Games room for Table Tennis, Foosball, Chess, Carrom etc.

MAGNUM OPUS OF THE LIFESTYLE EXPERIENCE AT NAVIN MINAR