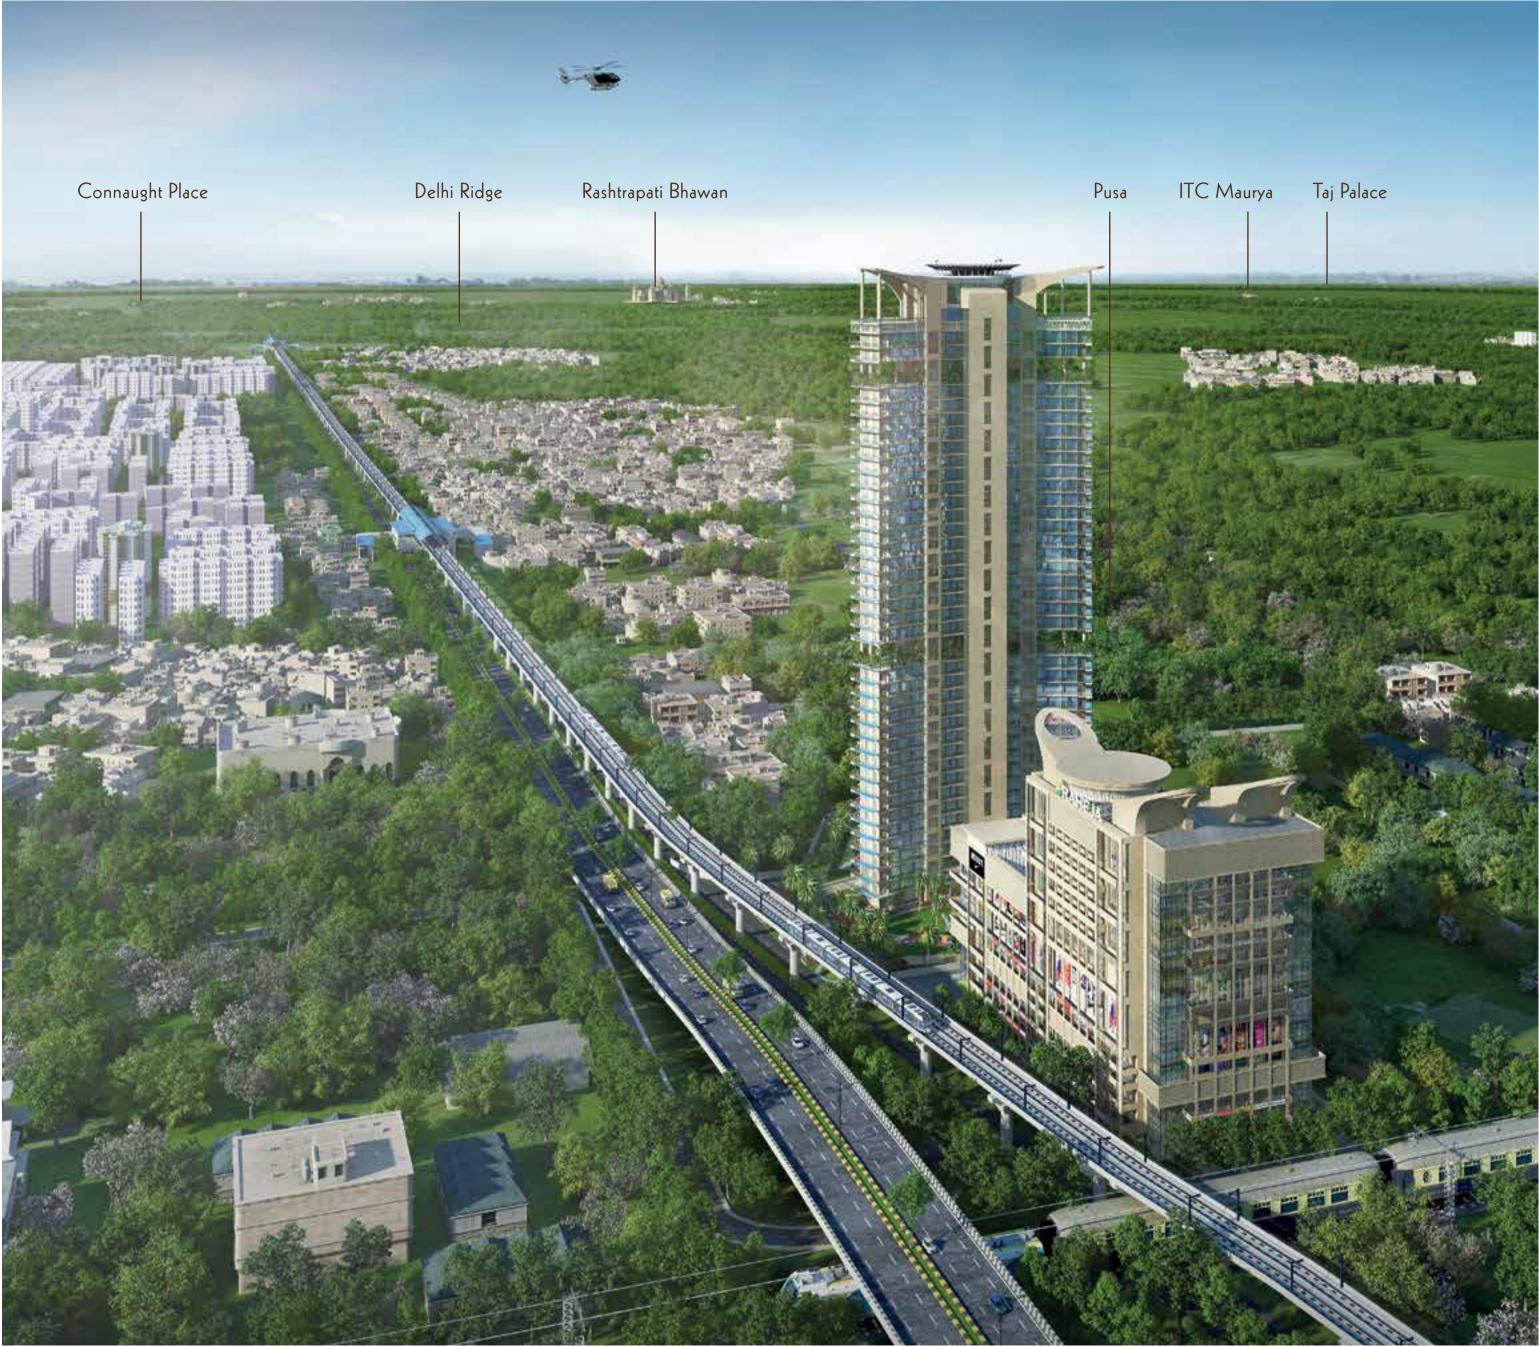

Rashtrapati Bhawan (5.2 kms\*)

Parliament of India (6.5 kms\*)

Connaught Place - Central Business District (6.2 kms\*)

Karol Bagh - Market of Delhiites (2.9 kms\*)

### YOU ARE CLOSE TO THE SEAT OF DOWER

Your name will create a chapter in the History of India
as the first proud owner in the Tallest Tower of Delhi,
built after almost 800 years of existence of "Qutub Minar" (73 mtr)
which was built as a celebration of the foreign dynastic rule.

(Navin Minar's sanctioned height is 190 mtr.,
more than twice taller than Qutub Minar)

Let us celebrate our freedom in the new emerging India as a superpower

### THE BEST LOCALITY

The stars, clouds and Connaught Place.

Near the Navin Minar. All addresses say where you live.

The Navin Minar says who you are and what you live for.

The address that itself is a monumental landmark.

Located on Patel road, towering over Pusa Green & Delhi Ridge,
all popular hotspots of Central Delhi are just few minutes away
and the clouds, an elevator ride away.

| 1  | Rashtrapati Bhawan         | 5.0 km | 16 | Baba Kharag Singh Marg | 5.4 k |
|----|----------------------------|--------|----|------------------------|-------|
| 2  | India Gate                 | 8.3 km | 17 | Bangla Sahib           | 5.7 k |
| 3  | South Block                | 6.3 km | 18 | Mother Teresa Crescent | 5.8 k |
| 4  | Connaught Place            | 6.2 km | 19 | Chanakya Puri          | 6.9 k |
| 5  | RML Hospital               | 5.1 km | 20 | Ashoka Hotel           | 7.5 k |
| 6  | Rajendra Place             | 2.2 km | 21 | Dhaula Kuan Club       | 5.1 k |
| 7  | Dhaula Kuan                | 5.7 km | 22 | Lalit Hotel            | 7.3 k |
| 8  | ITC Maurya Hotel           | 6.1 km | 23 | B.L.K. Hospital        | 2.4 k |
| 9  | Taj Palace Hotel           | 6.2 km | 24 | Ganga Ram Hospital     | 3.5 k |
| 10 | Taj Mughal Hotel           | 8.3 km | 25 | Modern School          | 7.3 k |
| 11 | Khan Market                | 8.7 km | 26 | St. Columbus School    | 5.3 k |
| 12 | Aurangzeb Road             | 7.9 km | 27 | Airport                | 9.2 k |
|    | (Dr. APJ Abdul Kalam Road) |        | 28 | Ridge Area             | 2.7 k |
| 13 | Prithvi Raj Road           | 8.3 km | 29 | Pusa                   | 0.2 k |
| 14 | Firozshah Road             | 7.5 km | 30 | Ring Road              | 2.3 k |
| 15 | Janpath                    | 7.2 km | 31 | The Leela Palace       | 8.6 k |
|    |                            |        |    |                        |       |

### THE BEST VIEWS

Everyone has a point of view.

You have a unique one.

When you see the biggest green belt of Central Delhi and Rashtrapati Bhawan from the Living Room.

You are home!

PRESENTING