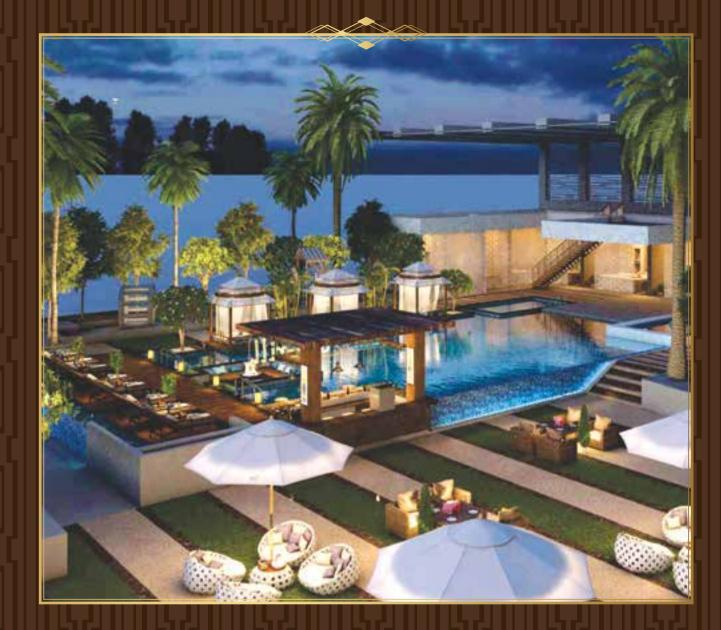

### THE DOOLSIDE AREA !

The lavish poolside area is where the action is at. It is mandatory for everyone to splash!

- Infinity Pool with Glass Edge
- Poolside bar
- Integrated Jacuzzi
- Waterfall
- Firepit in the Water
- Cubanas for Lounging
- Separate Kids Pool with Water Slides
- Integrated with the Spa area and the Poolside Party

  Area for smaller events