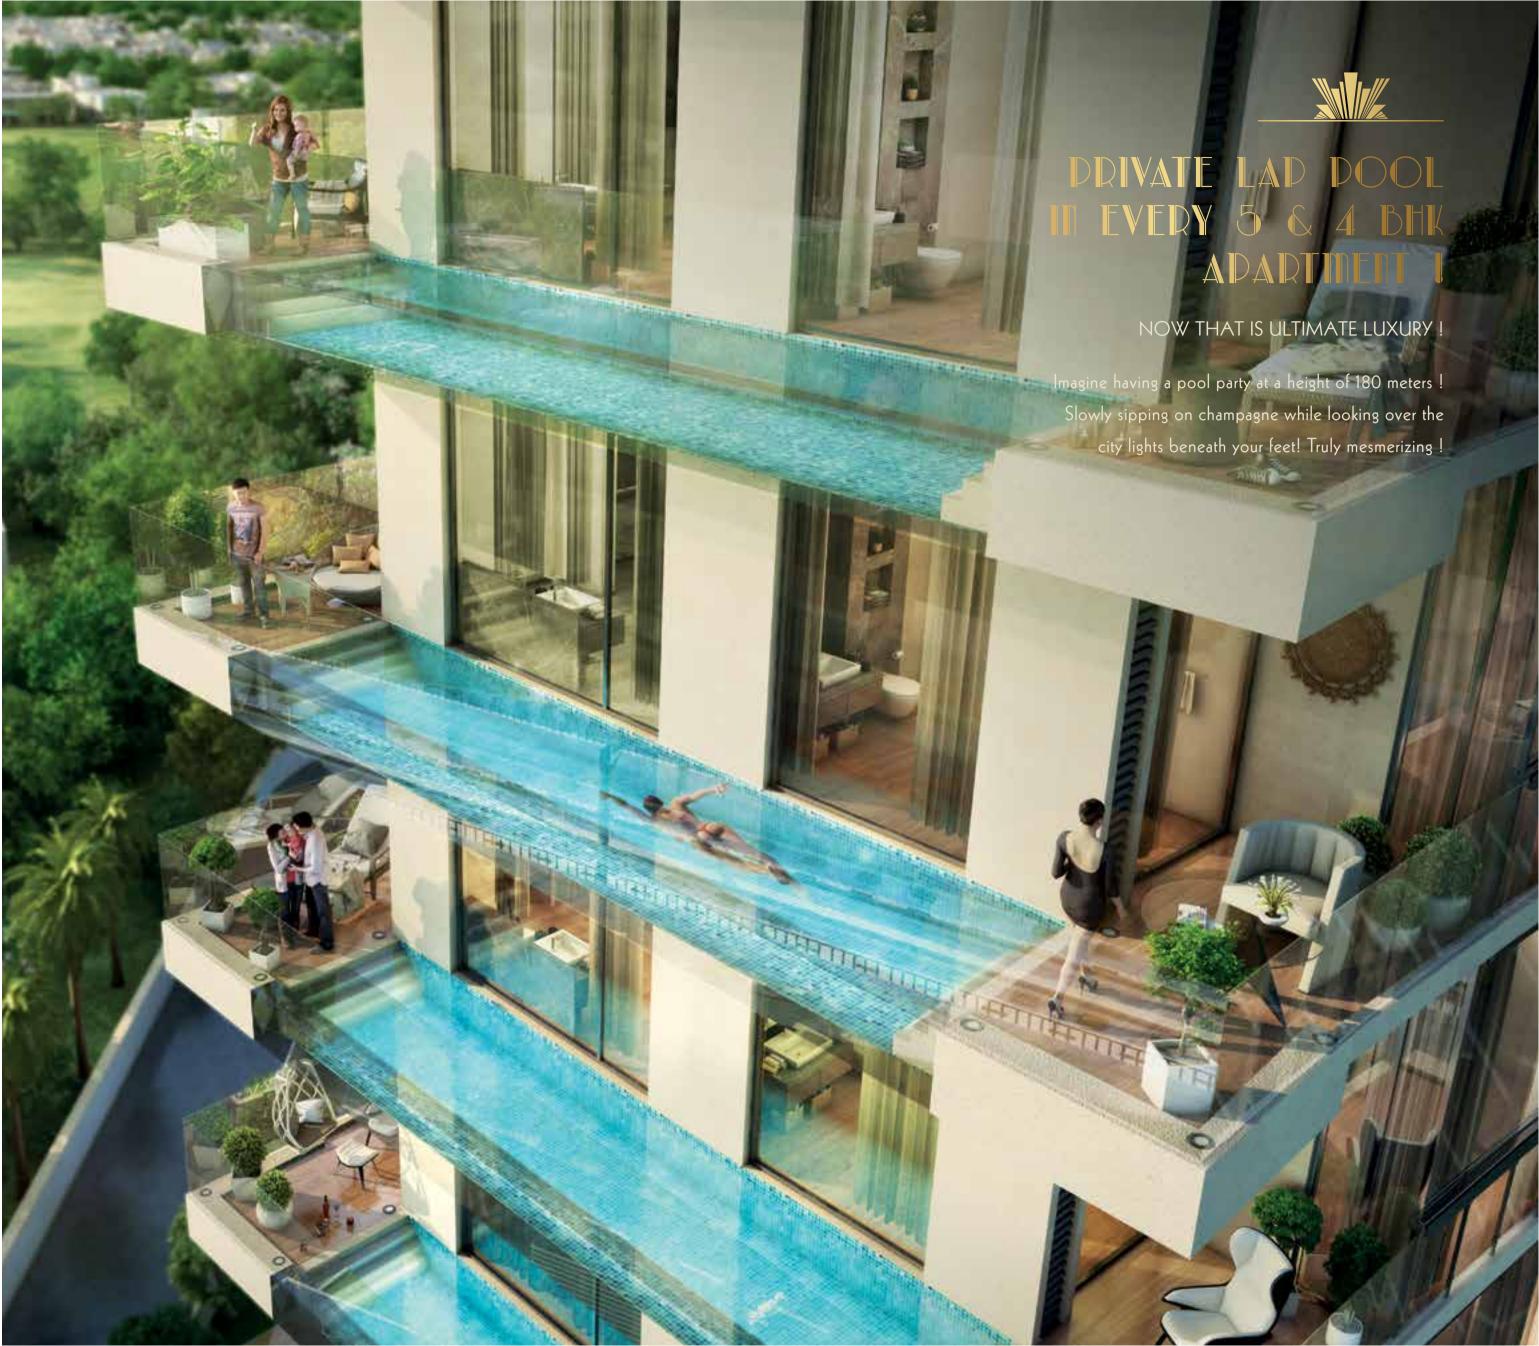

### THE DENTHOUSES

THE SPACE OF CREME DE LA CREME.
AS IS THE NORM, CREAM IS ALWAYS ON TOP.

5 BHK and 8 BHK of lavish space. The Penthouses @ Navin Minar. Takes limited edition lifestyle to an even more exclusively elite club. The coveted address of the Who's Who. The limitless luxury starts right at the lobby, where your glass elevators lifts you up to your very own private world.