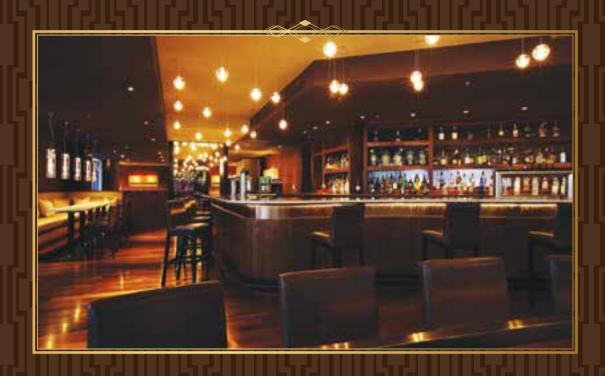

### CAFE-BAD LOUIGE

The Formal Cafe-Bar on Ground Floor. Where you meet and entertain your official guests. Or host a small get together of family and friends.

- Separate drop off point.
- Opens towards the Outdoor Event Area.