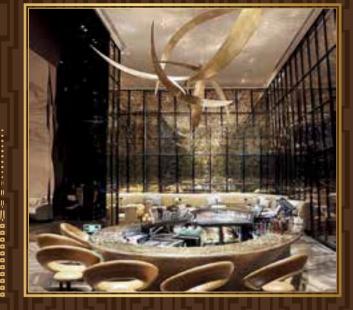

# MAKE A 5 STAR ENTRANCE AT THE DOUBLE HEIGHT ENTRANCE LOUNGE

The art of making a grand entrance cannot get any more grand.

As the Valet Service helps you alight from your Bentley Comfortably.

### DOUBLE HEIGHT ENTRANCE LOBBY

As befits the tallest icon in the capital city, the air-conditioned Double Height Entrance Lobby comes with a 24x7 Concierge Desk, who will help you make your reservations and even handle your luggage, when you come back home after your holidays.

6 high speed elevators per floor take you to your floor of choice. Ofcourse, the building is adorned with access contol systems similar to a 5-Star Hotel.