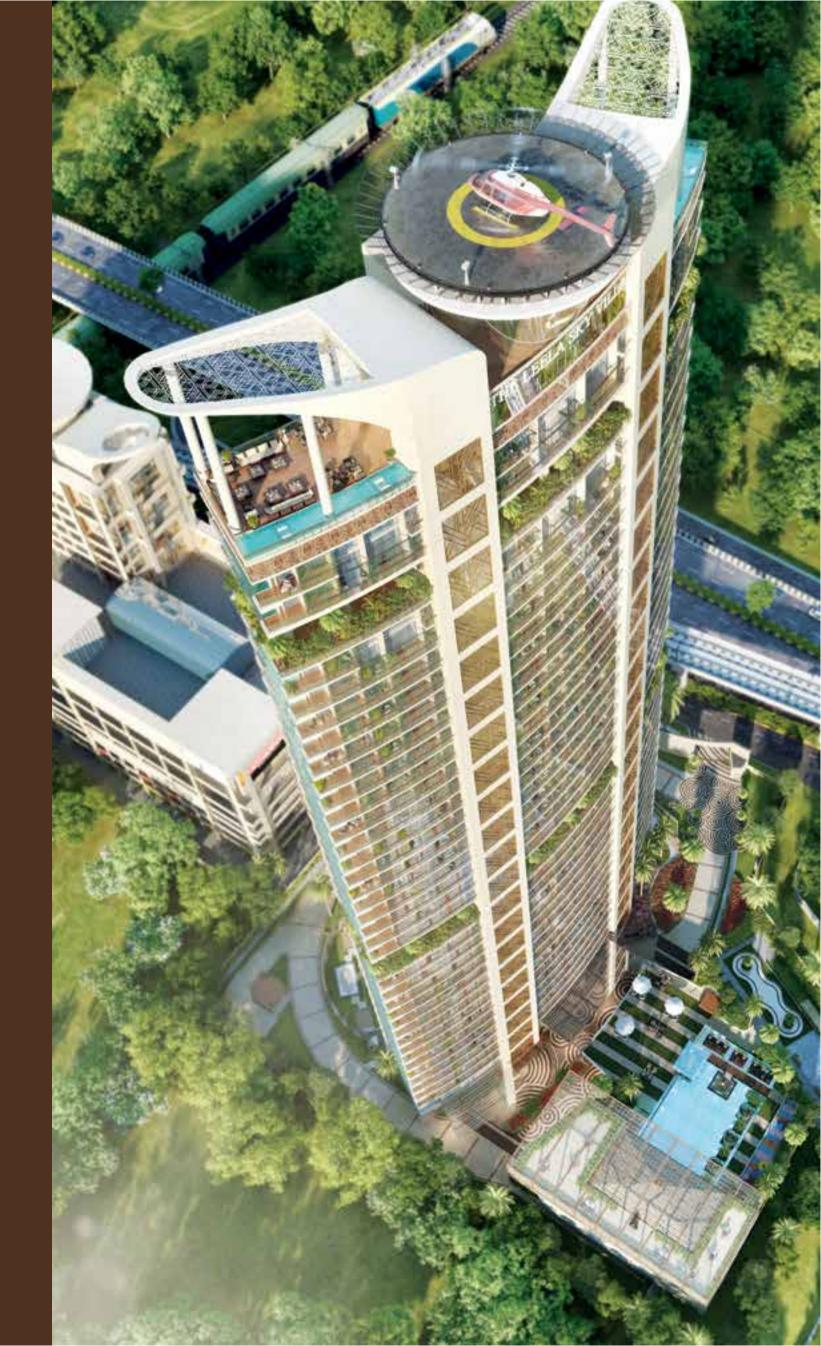

### TALLEST ICON

### YOU ARE CLOSE TO THE SEAT OF DOWER

Your name will create a chapter in the History of India
as the first proud owner in the Tallest Tower of Delhi,
built after almost 800 years of existence of "Qutub Minar" (73 mtr)
which was built as a celebration of the foreign dynastic rule.

(Navin Minar's sanctioned height is 190 mtr.,
more than twice taller than Qutub Minar)

Let us celebrate our freedom in the new emerging India as a superpower

# THE HIGHEST ADDRESS OF DELHI

Tall isn't a measure of height, it's a maxim of achievement.

Of how high you think, how lofty your deeds are and how tall you stand.

You've created a niche in the highest echelons of society and it gives me great pleasure in personally inviting you to experience the privilege of the highest form of life.