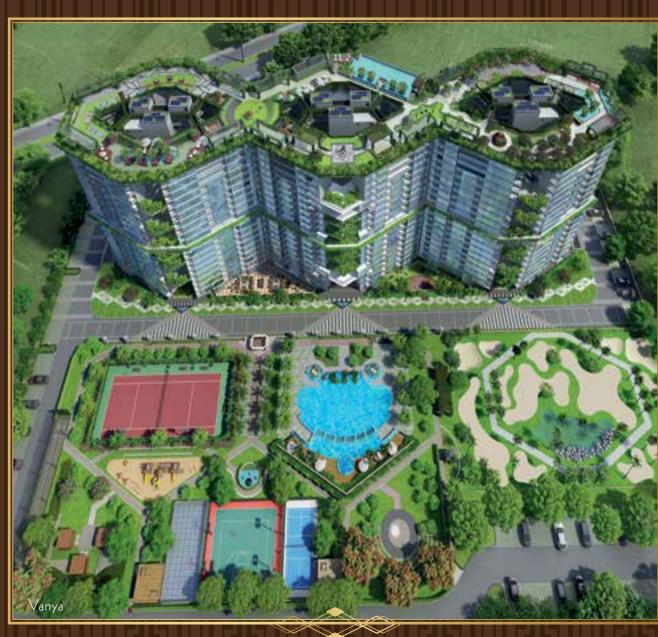

### THE DOOLSIDE AREA !

The lavish poolside area is where the action is at. It is mandatory for everyone to splash!

- Infinity Pool with Glass Edge
- Poolside bar
- Integrated Jacuzzi
- Waterfall
- Firepit in the Water
- Cubanas for Lounging
- Separate Kids Pool with Water Slides
- Integrated with the Spa area and the Poolside Party

  Area for smaller events

### THE SDORTS CENTER !

Get your competitive spirit come alive at the various sports activities on offer at the Navin Minar.

Ť

Half Basketball

Squash Court

Badminton

Cricket Lane