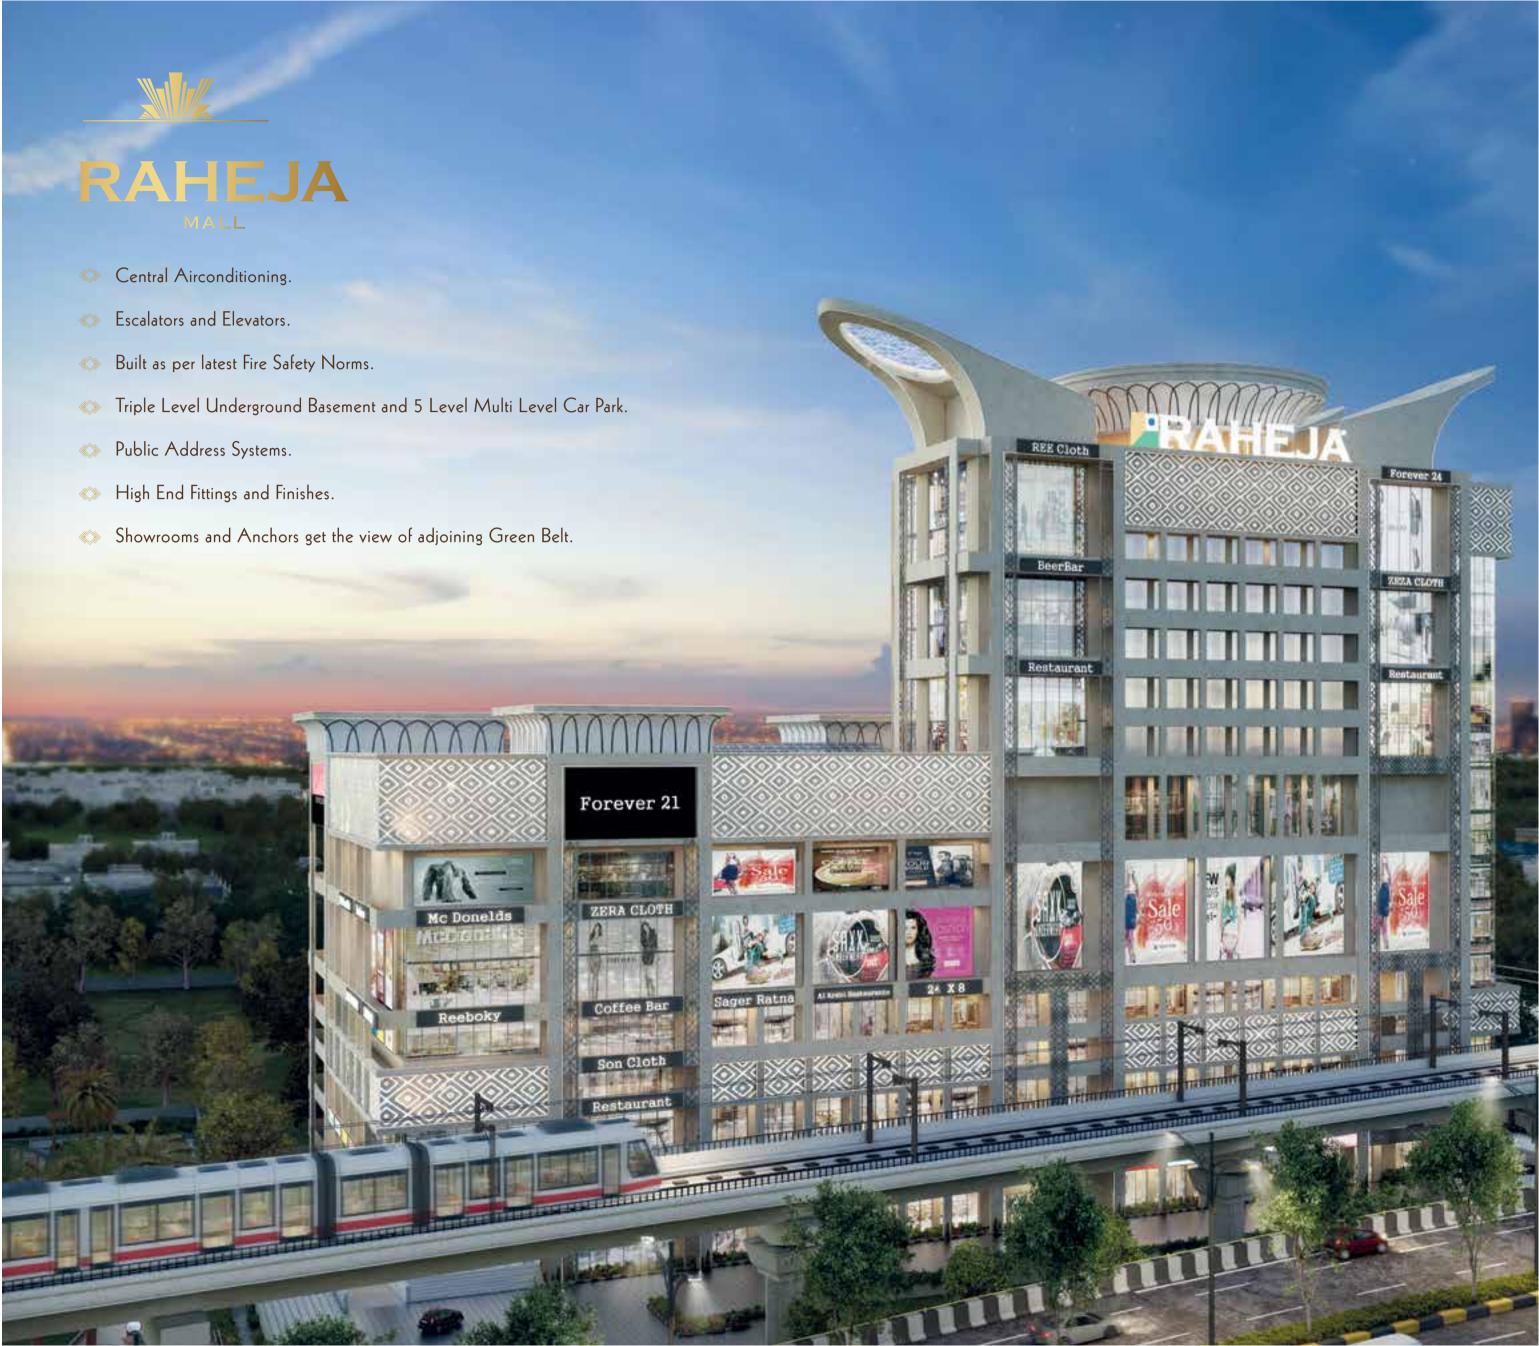

### THE SHOWDOOMS

The Showrooms on the upper 5 levels of Raheja Mall with a MLCP attached to them are reserved for uses like Jewellery Showrooms, Automobile Showrooms etc.

The higher floors give high visibility to the brands from the high traffic flyover on the Patel Rd. as well as entire Central / West Delhi catchment.

### THE SUDEDDLEX

The Cinema at Raheja Mall will be one of India's largest, giving unique experiences like 4K Theatres, 4D Movies, Kids Theatre etc.

### THE FOOD FLOOR

The Food and Entertainment Floor will have a mix of Food Court counters and Fine Dine Restaurants, Bars and Lounges bringing a World Class experience to the heart of Delhi for the first time.

### THE DETAIL

The Retail experience spread over 3 floors will have Anchor Stores, a Central Atrium, Premium brands attuned to the needs of the surrounding Residential Areas.