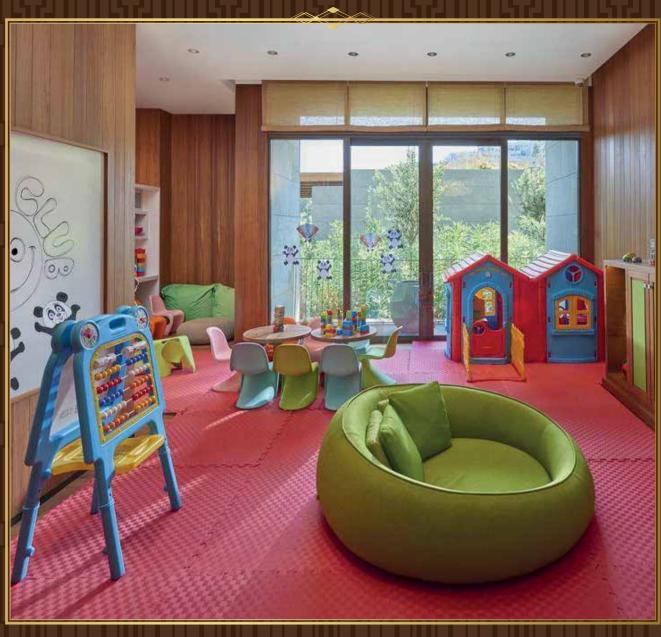

### KIDS CRECHE !

Drop your children off at the 7 day open creche without a second thought. They will be looked after by a hand picked team of child specialists and nursery staff.

With plenty of games, activities, books and sing alongs, the kids won't notice the hours flying by and neither will you.

Indoor / Outdoor Kids Playing Areas