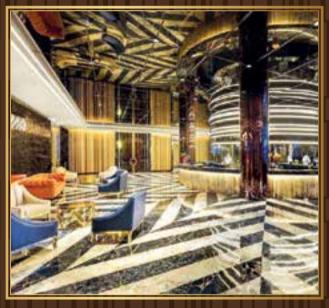

### DOUBLE HEIGHT ENTRANCE LOBBY

As befits the tallest icon in the capital city, the air-conditioned Double Height Entrance Lobby comes with a 24x7 Concierge Desk, who will help you make your reservations and even handle your luggage, when you come back home after your holidays.

6 high speed elevators per floor take you to your floor of choice. Ofcourse, the building is adorned with access contol systems similar to a 5-Star Hotel.