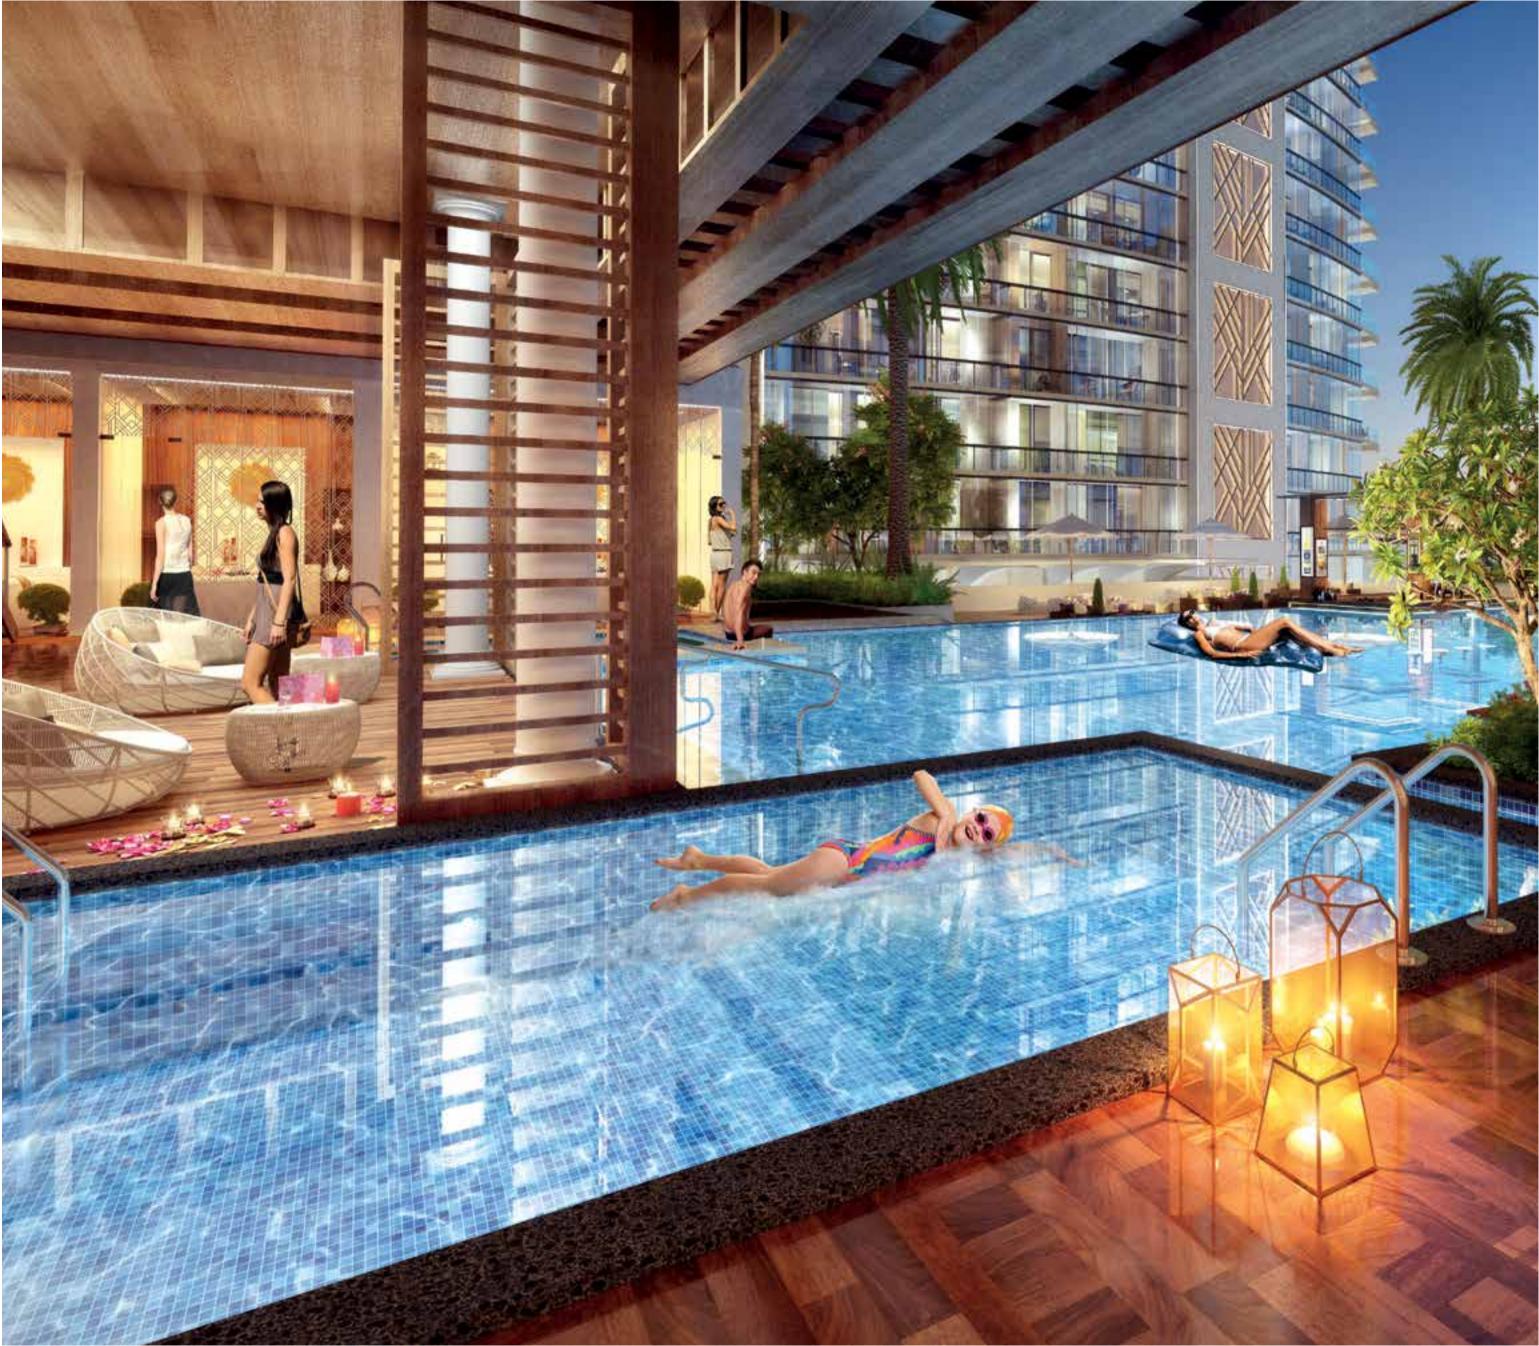

### THE DOOLSIDE AREA !

The lavish poolside area is where the action is at. It is mandatory for everyone to splash!

- Infinity Pool with Glass Edge
- Poolside bar
- Integrated Jacuzzi
- Waterfall
- Firepit in the Water
- Cubanas for Lounging
- Separate Kids Pool with Water Slides
- Integrated with the Spa area and the Poolside Party

  Area for smaller events