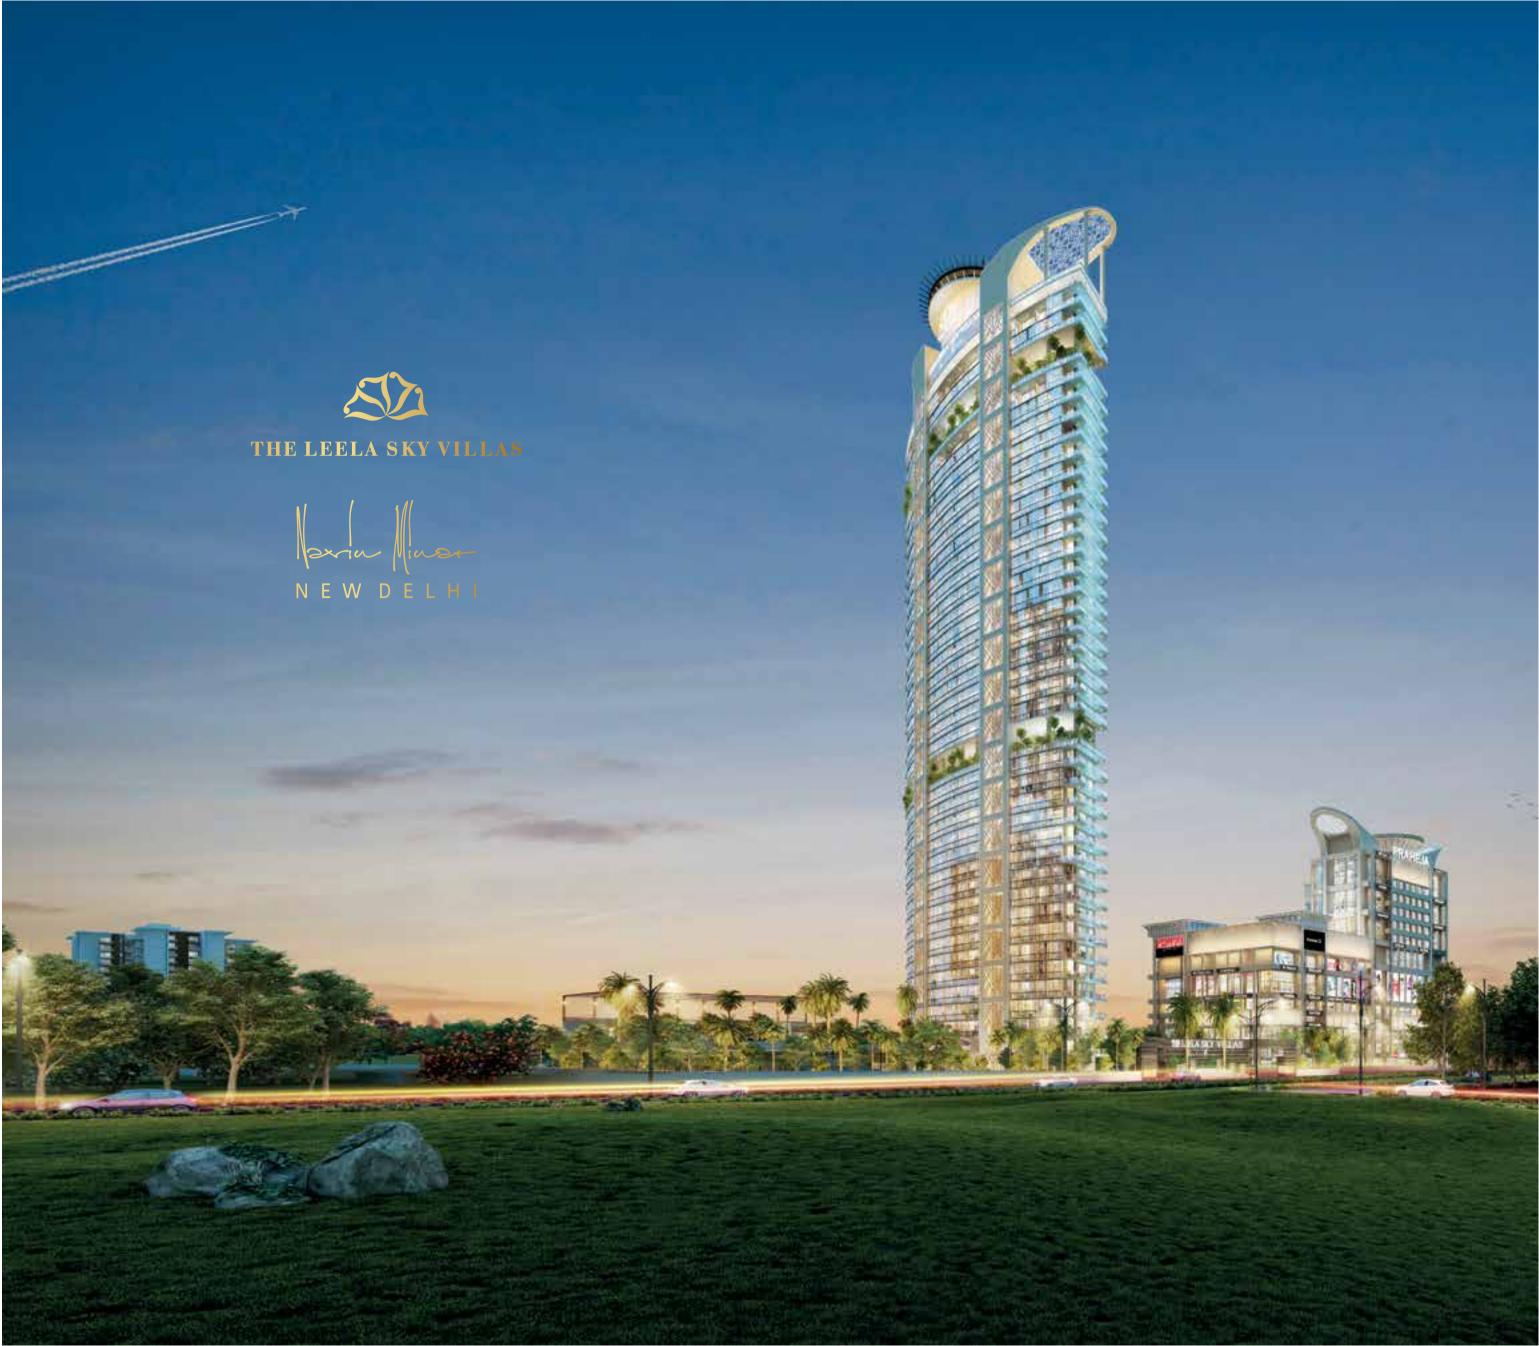

### TALLEST ICON

# THE FIRST IMIX-USE DEVELODMENT IM NEW DELHI

It is New Delhi's FIRST and ONLY Integrated Mixed

Use Development of its scale with Uber-Luxury

Residences, a Luxury Brands-only Mall, Movies,

Food Court Plaza and India's Highest Rooftop Restro-Bar.

### THE SHOWDOOMS

The Showrooms on the upper 5 levels of Raheja Mall with a MLCP attached to them are reserved for uses like Jewellery Showrooms, Automobile Showrooms etc.

The higher floors give high visibility to the brands from the high traffic flyover on the Patel Rd. as well as entire Central / West Delhi catchment.