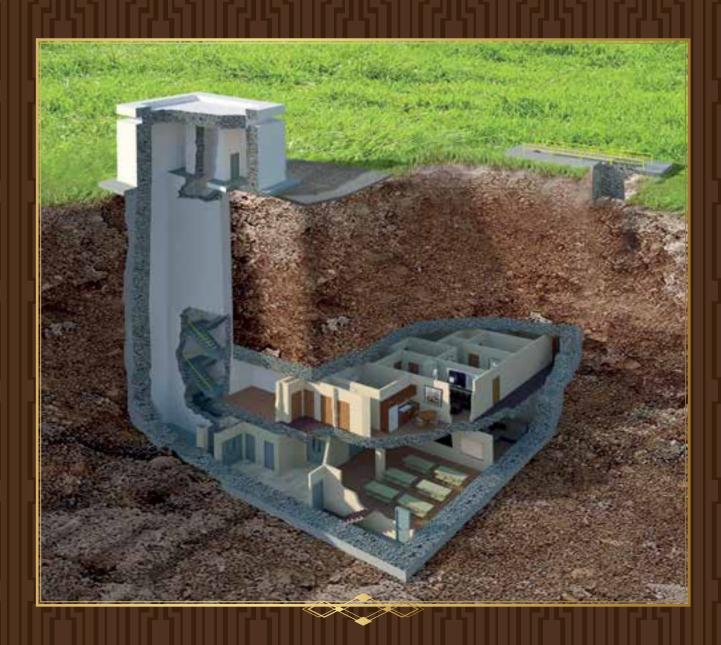

## INDIA'S FIRST DROJECT WITH UNDERGROUND NUCLEAR BUNKER

( DISASTER SHELTER )
BETTER SAFE THAN SORRY!

No expenses should be spared when it comes to the life safety of you and your family! And thats what we are doing. Just in case war breaks out, there is enough provisions to ensure that atleast your family, will always survive!