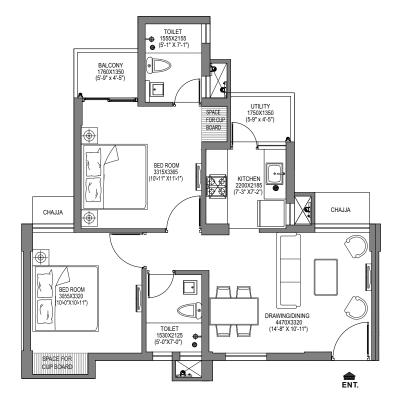

### 2 BHK 982

(2 TOILETS + STORE + 3 BALCONIES) CARPET AREA : 55.44 SQM. BALCONY AREA : 7.10 SQM.