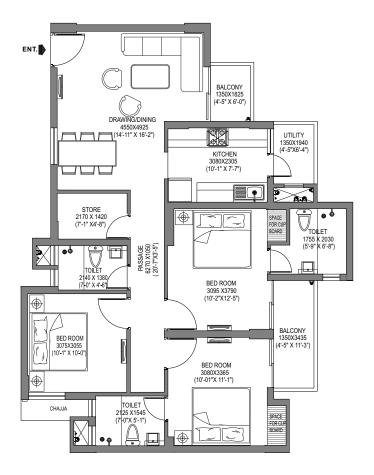

### 3 BHK 1412

(3 TOILETS + STORE + 3 BALCONIES) CARPET AREA : 83.64 SQM. BALCONY AREA : 9.72 SQM.