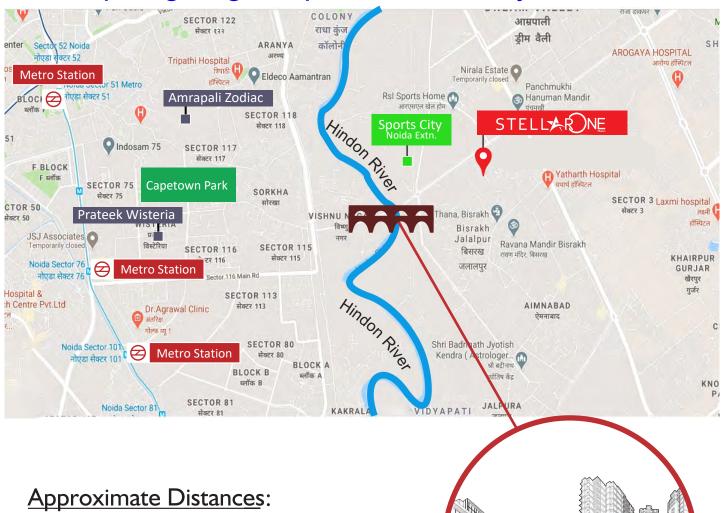

### GOOGLE MAP LOCATION

## الله <u>https://goo.gl/maps/mYHrNLFf7ycchTiV8</u>

| Noida                           | 02 Km        |
|---------------------------------|--------------|
| Sector 78 Metro Station         | 05 km        |
| Crossing Republic               | 07 Km        |
| NH-24                           | <b>08</b> Km |
| Noida City Center Metro Station | II Km        |