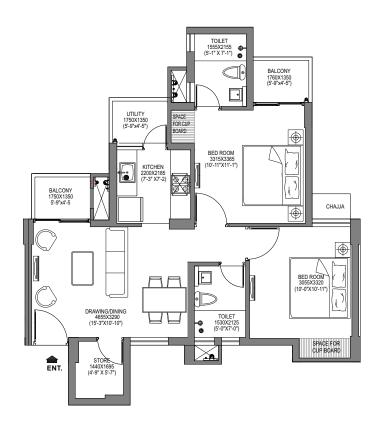

### 2 BHK 982

(2 TOILETS + STORE + 3 BALCONIES) CARPET AREA : 55.44 SQM. BALCONY AREA : 7.10 SQM.