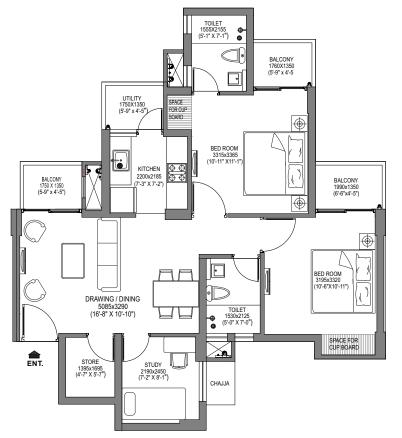

### 2 BHK 1132

(2 TOILETS + STORE + STUDY + 4 BALCONIES)

CARPET AREA : 63.15 SQM. BALCONY AREA : 9.79 SQM.