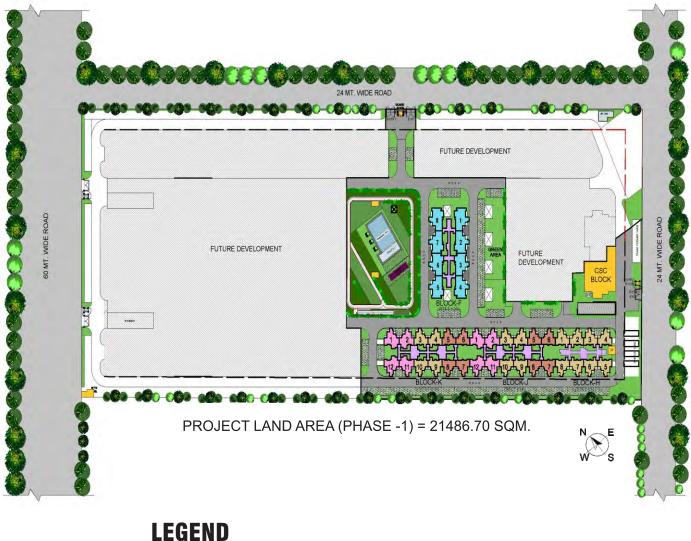

### SITE PLAN

### **LEGEND**

2 BHK 982 CARPET AREA = 55.44 SQM. 2 BHK 1132 CARPET AREA = 63.15 SQM.

3 BHK 1412 CARPET AREA = 83.64 SQM.