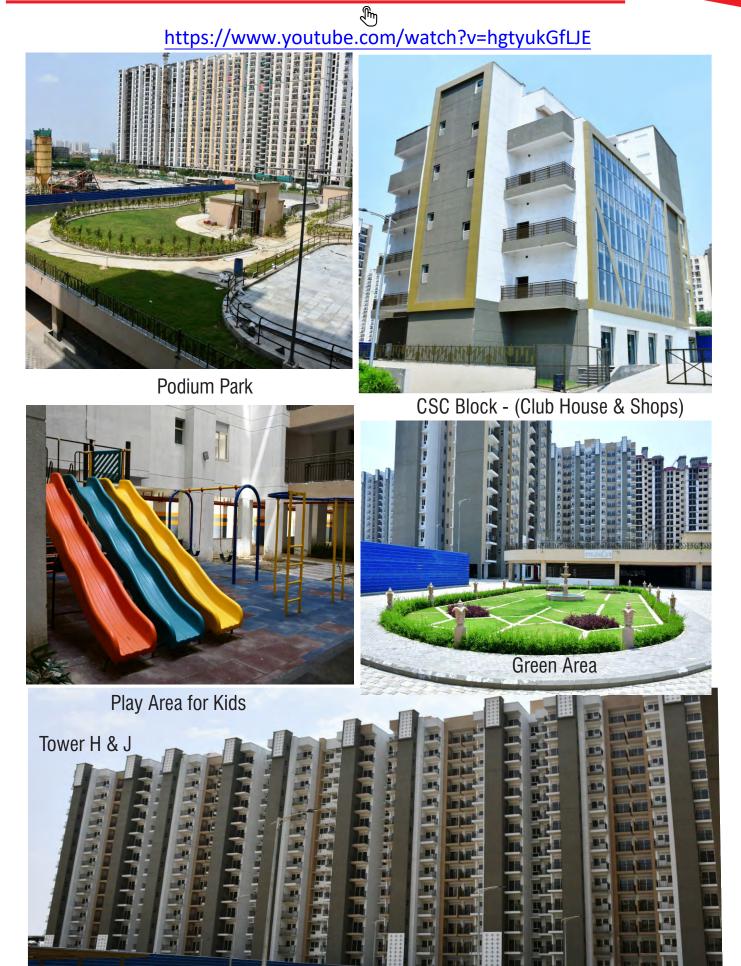

### ACTUAL SITE PHOTOGRAPHS/ WALKTHROUGH VIDEO

### ABOUT STELLAR ONE - Phase -1

2/3 BHK Apartments, Spread over approx. 5.3 acres

Low Density Project (S+ 14)

### Features in Phase I :

Podium Level Landscaping

Direct Power connection from NPCL

One Reserved Car Parking

Fire Fighting System

### Amenities in Phase I :

AC Community Hall

Space for Retail Shops

Badminton Courts

Swimming Pool

Children's Entertainment (Indoor & Oudoor)

Open Gym

CCTV Security Camera