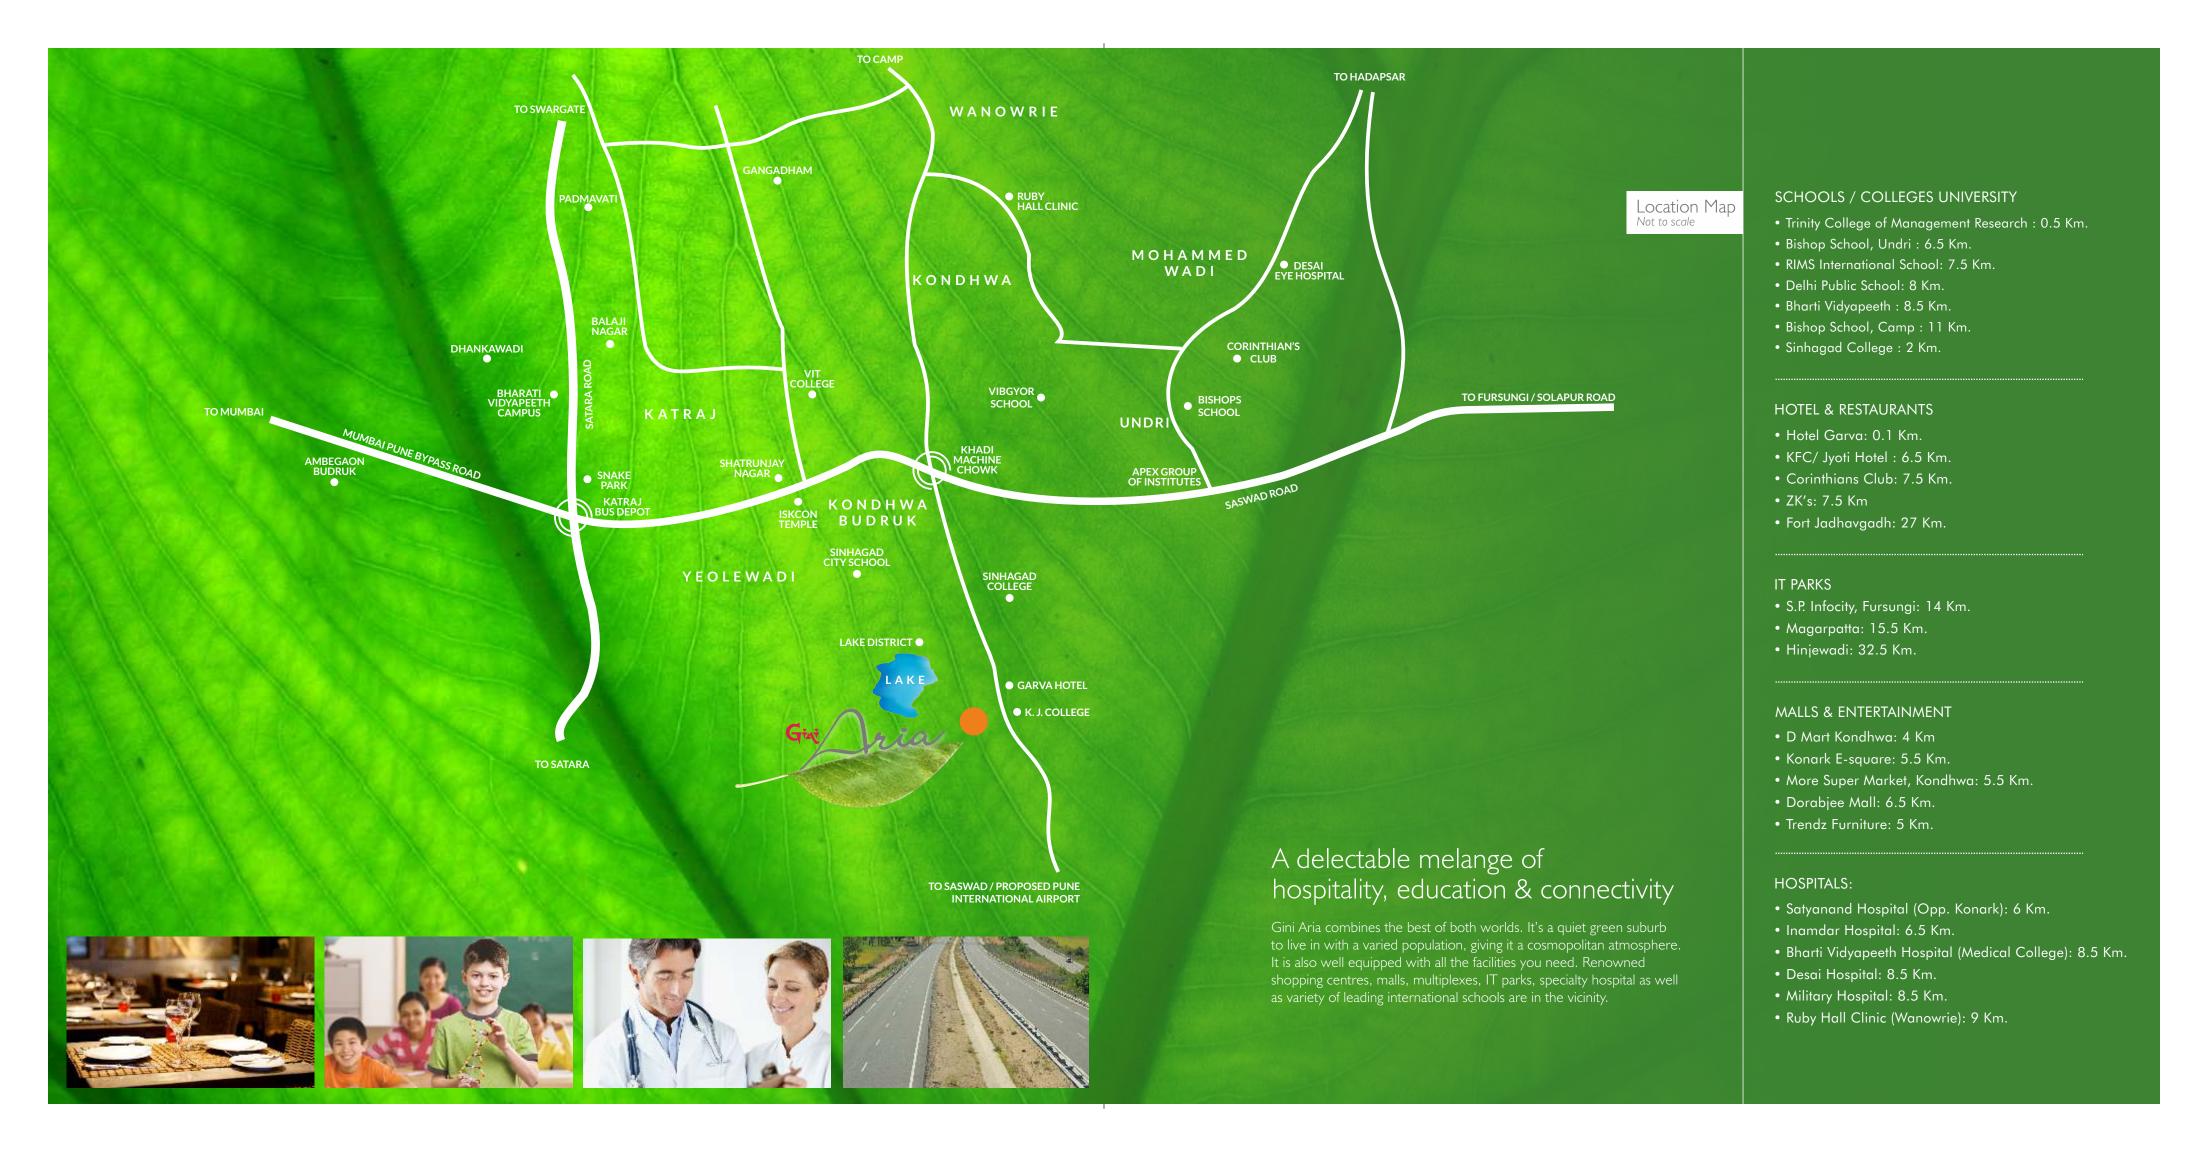

#### SITE ADDRESS

Gini Aria, Survey no. 16/2/2A/1, Bopdeo Ghat Road (Saswad Road), Opp. K. J. College of Engineering, Yeolewadi, Pune - 411048