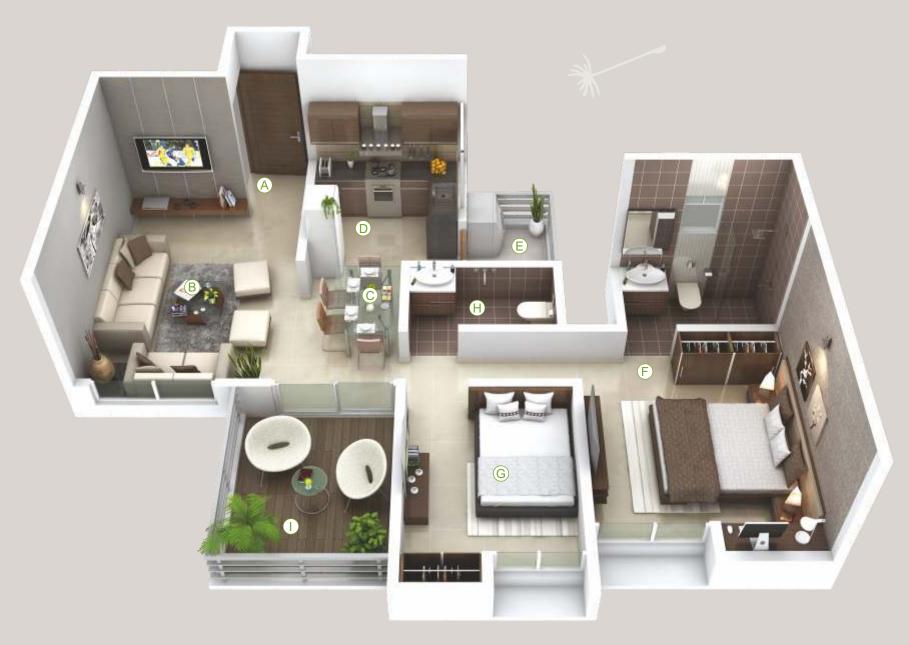

# LEGEND

**A** Entrance

Kitchen

**B** Dry Terrace

- Master Bedroom with attached toilet
- **B** Living Room **G** Bedroom Dining Area
  - Bath
  - Terrace

2 BHK APARTMENT (COMPACT)