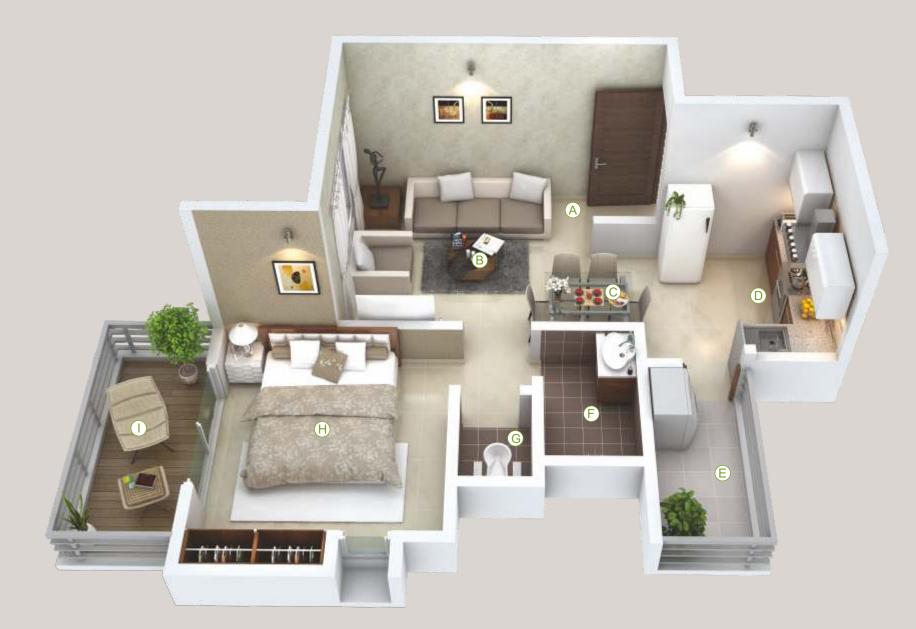

## LEGEND

- B Living Room G Toilet
- © Dining Area 🕒 Bedroom
- Kitchen Terrace
- **B** Dry Terrace

2 BHK APARTMENT