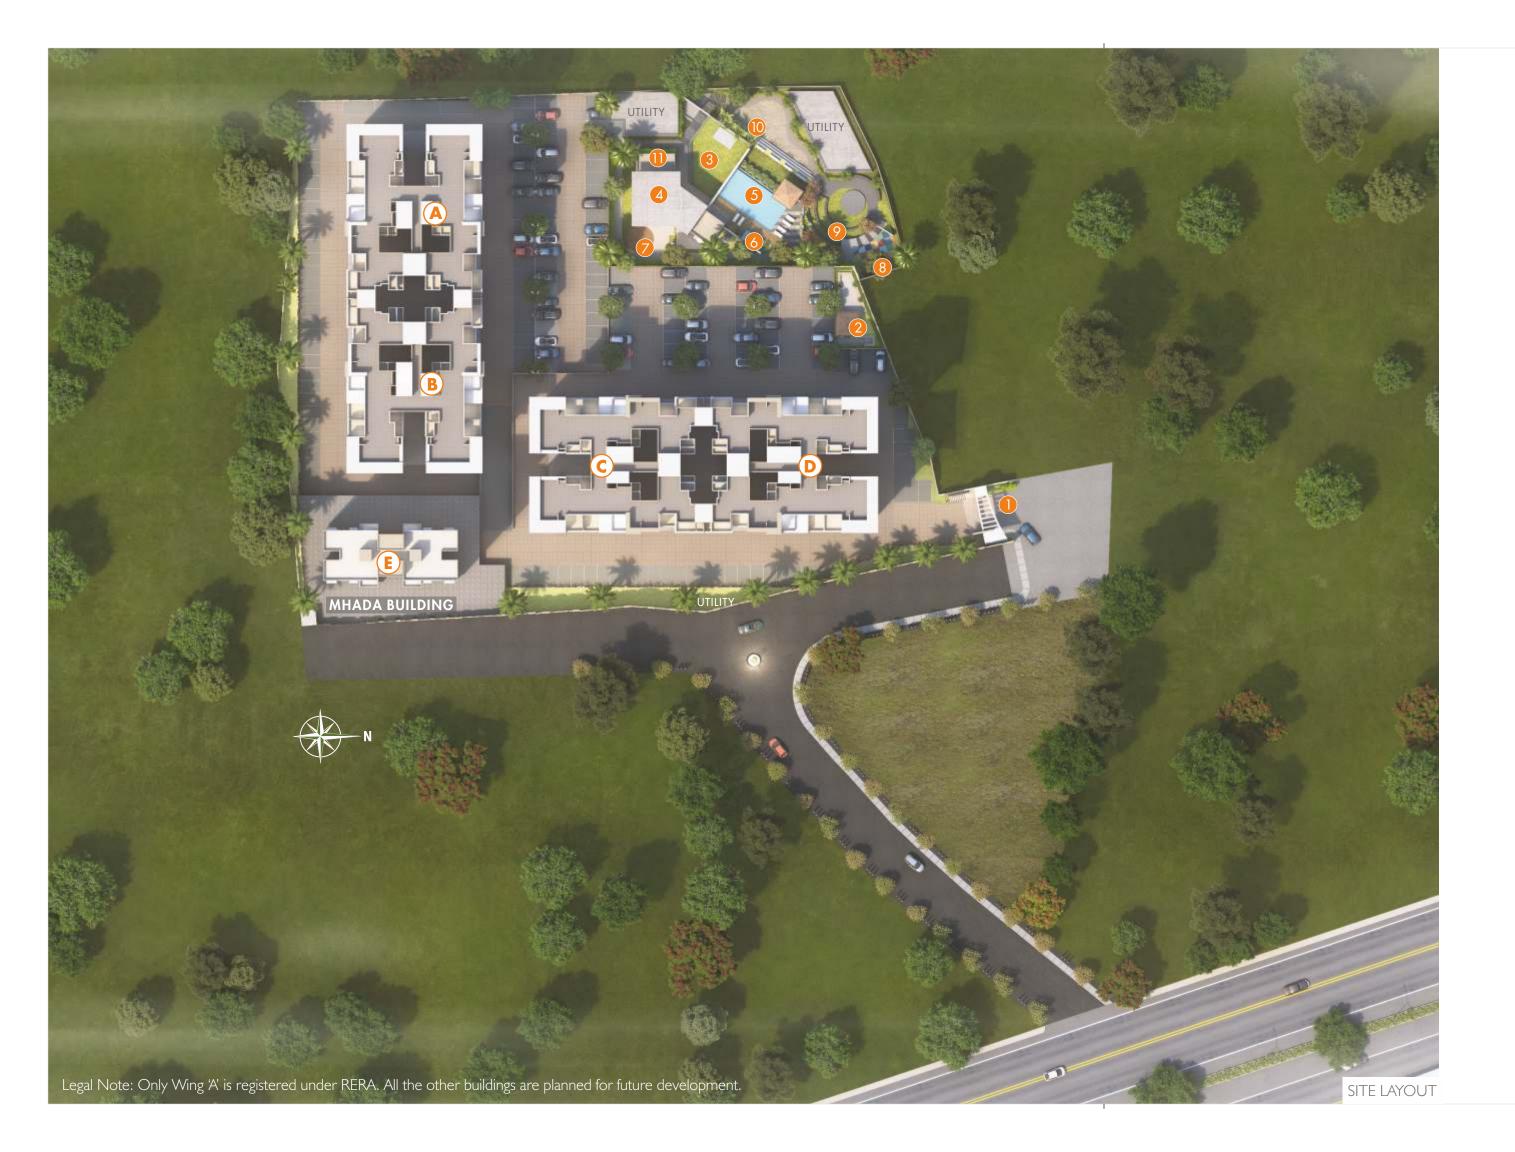

# LEGENDS

- MAIN ENTRANCE
- 2. GAZEBO
- 3. PARTY LAWN
- 4. CLUB HOUSE
- 5. SWIMMING POOL
- 6. KIDS POOL
- 7. BASKET BALL RING
- 8. CHILDREN'S PLAY AREA
- 9. AMPHITHEATRE
- 10. SAND PIT AREA
- 11. YOGA/MEDITATION AREA