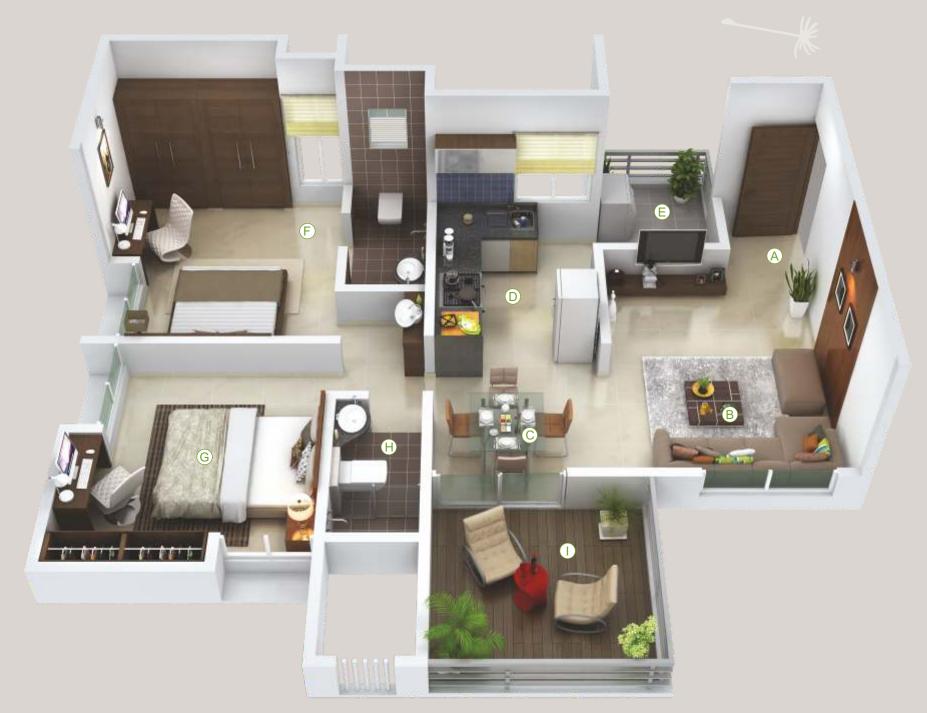

## LEGEND

- **A** Entrance
- **B** Living Room © Dining Area
- Kitchen
- **B** Dry Terrace
- Master Bedroom
- Terrace
- with attached toilet
- **G** Bedroom