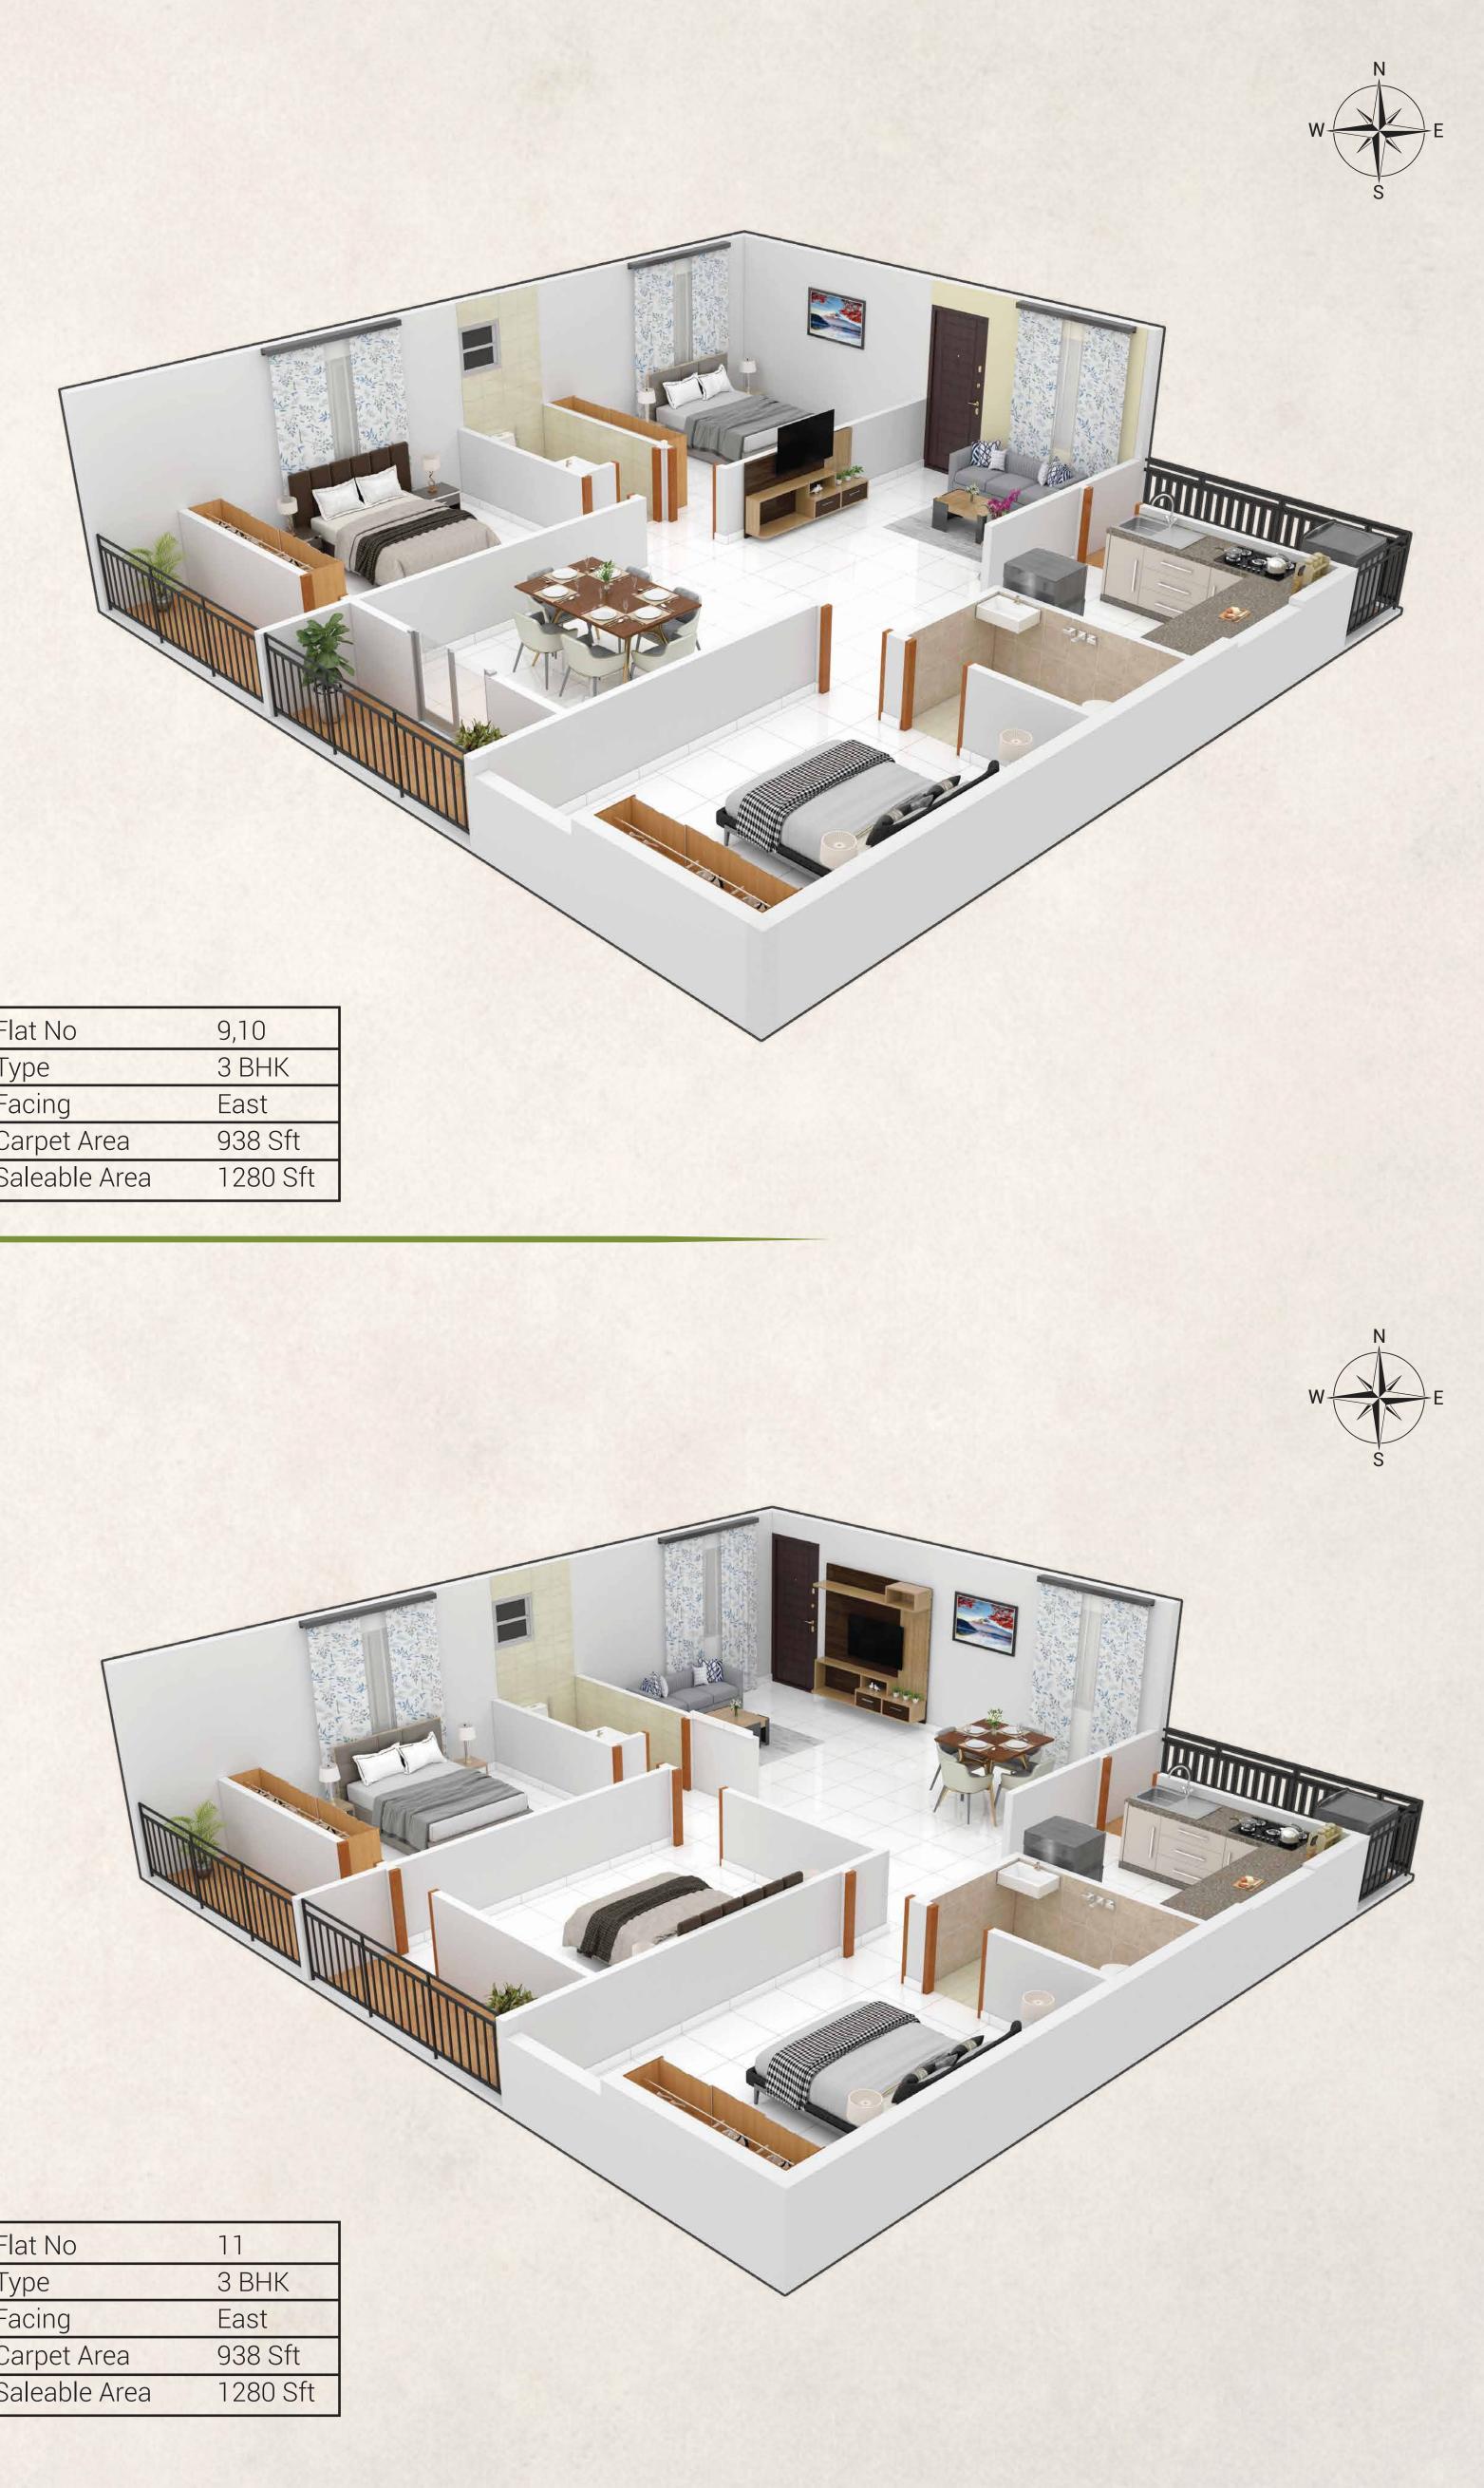

| Flat No       |
|---------------|
| Туре          |
| Facing        |
| Carpet Area   |
| Saleable Area |

2 BHK East 666 Sft ea 932 Sft

| Flat No      |
|--------------|
| Туре         |
| Facing       |
| Carpet Area  |
| Saleable Are |
|              |

| Flat No      |
|--------------|
| Туре         |
| Facing       |
| Carpet Area  |
| Saleable Are |
|              |

| Flat No       |
|---------------|
| Туре          |
| Facing        |
| Carpet Area   |
| Saleable Area |
|               |