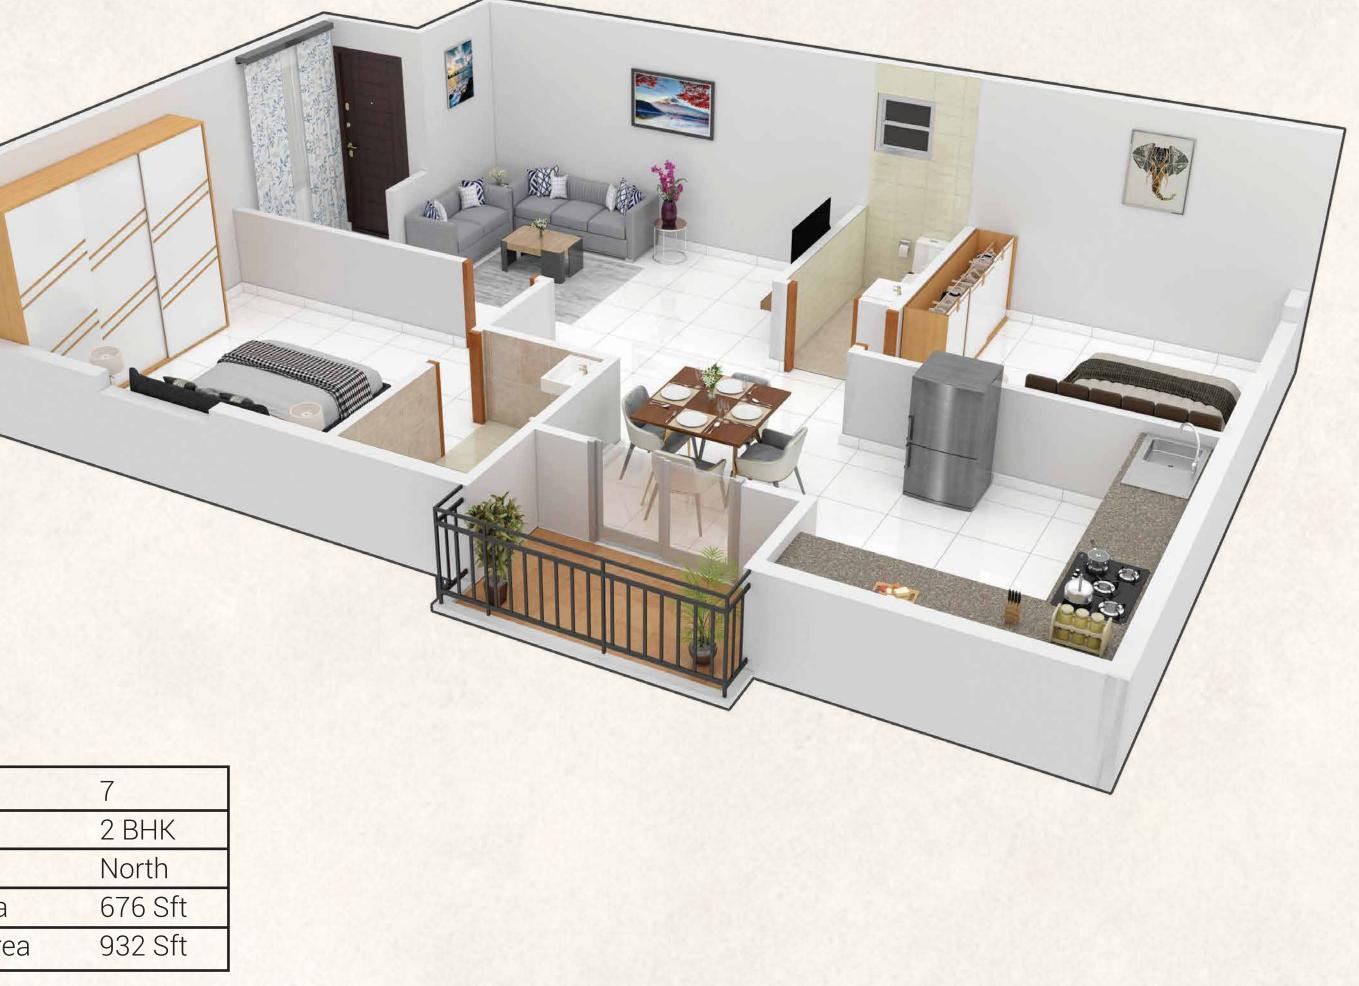

| Flat No       |
|---------------|
| Туре          |
| Facing        |
| Carpet Area   |
| Saleable Area |

2 BHK East 666 Sft ea 932 Sft

| Flat No      |
|--------------|
| Туре         |
| Facing       |
| Carpet Area  |
| Saleable Are |
|              |