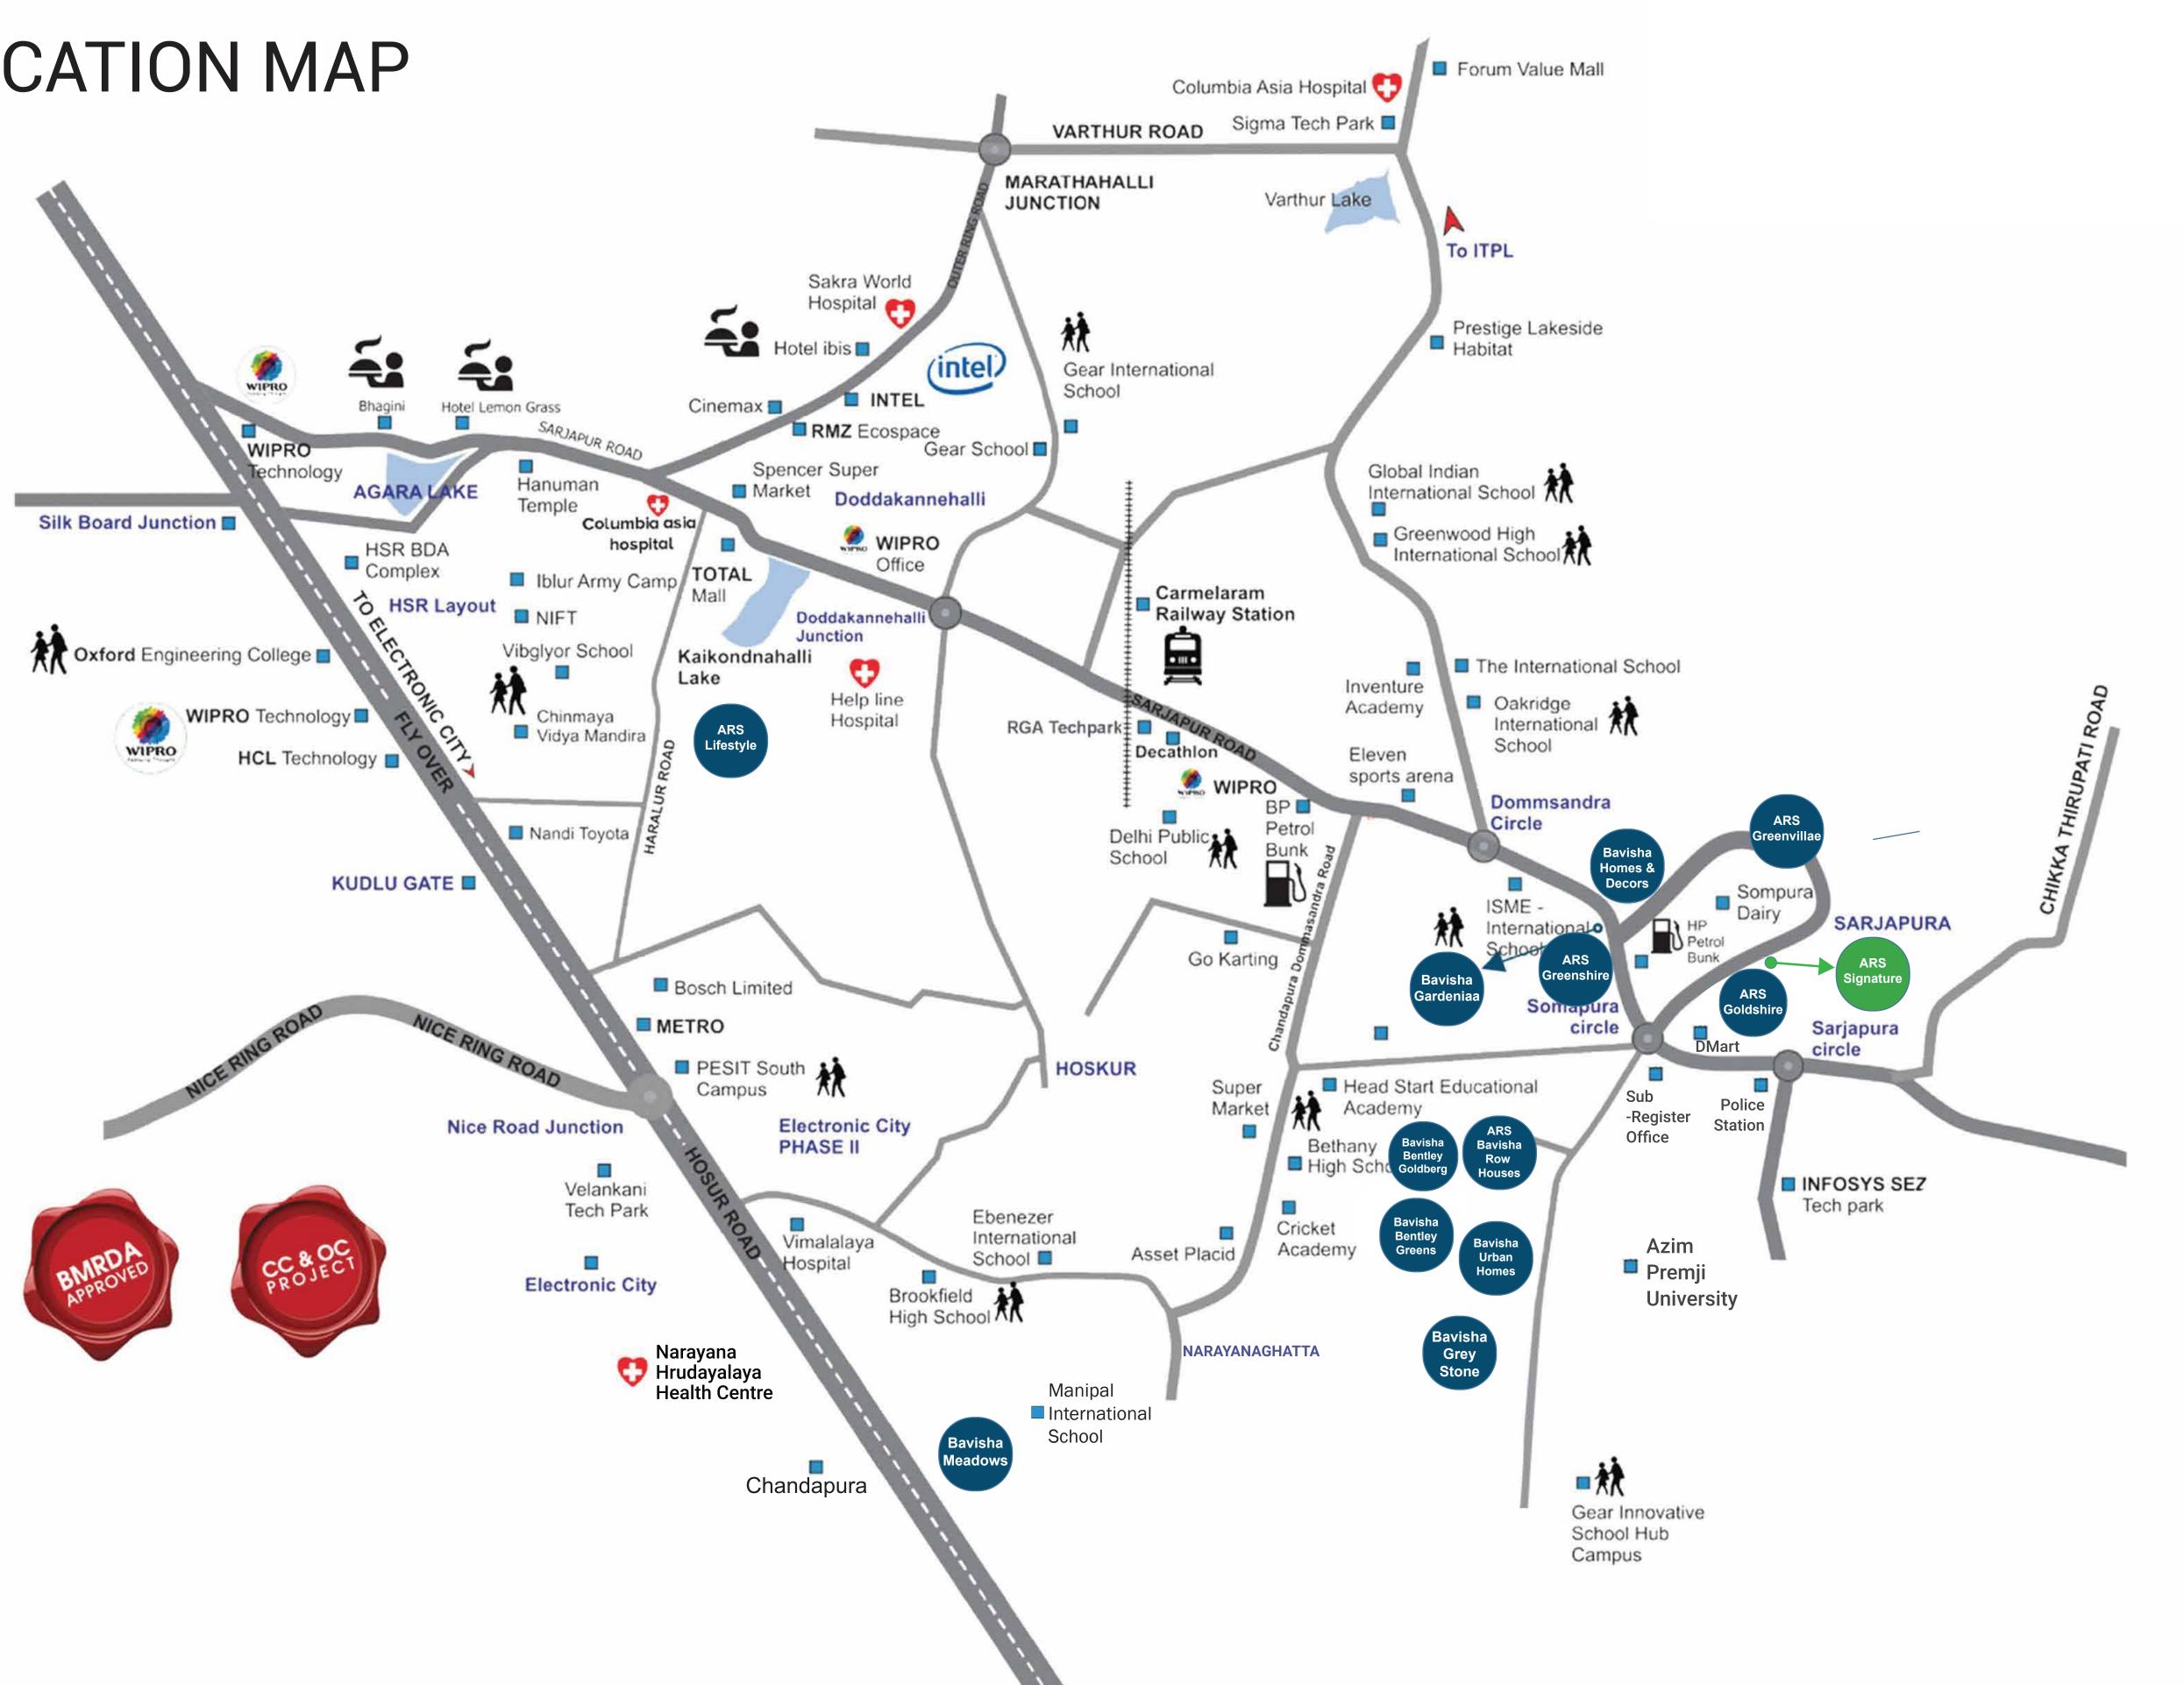

### LOCATION MAP

#### TECH PARKS

#### HOSPITALS

Wipro New Campus (8.5 KM) Swastic Hospital (4.4 KM) Wipro Limited (12 KM) RGA Tech Park (10 KM) ECO Space (14.7 KM)

Columbia Asia Hospital (14 KM) Motherhood Hospital (15.2 KM) Narayana Hrudayalaya (14.2 KM)

#### SCHOOLS & COLLEGES

ISME International School (3.3 KM) Azim Premji University (3.6 KM) Oakridge International School (4.5 KM) Delhi Public School (7.8 KM) Greenwood International School (5.8 KM)

#### CONNECTIVITY & SUPERMARKETS

Sarjapura Bus Stand (450 MTS) Carmelaram Railway Station (10 KM) D-Mart (1 KM) More Supermarket (13.7 KM)