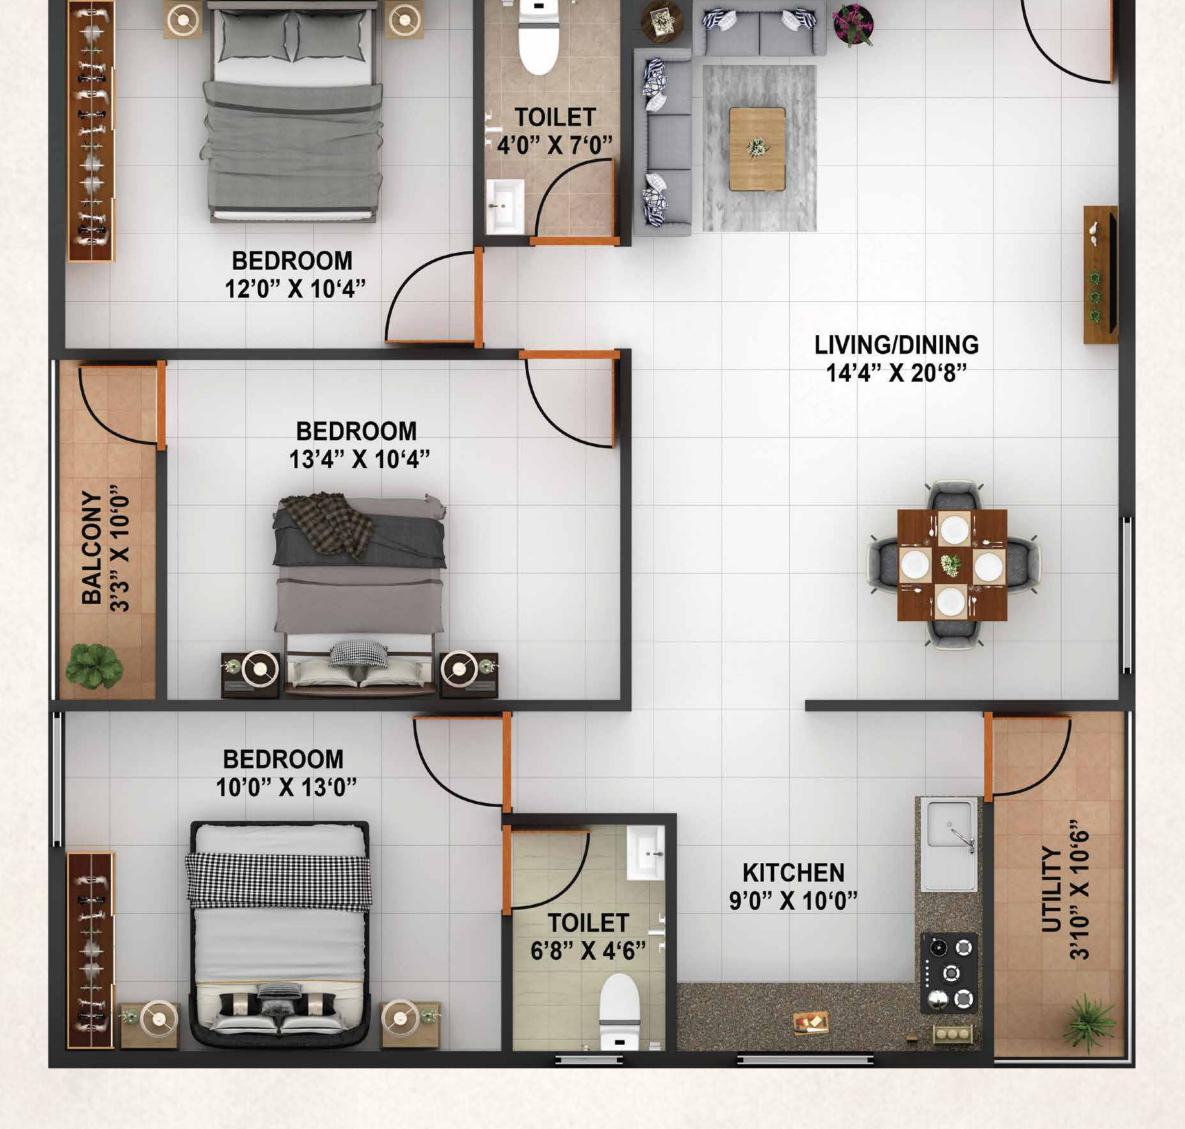

### **TYPICAL FLOORPLAN** 1 to 10th Floor

| No. of Floors | 1 + 9 Floors      |
|---------------|-------------------|
| No. of Flats  | 110 Flats         |
| Parking       | Basement + Ground |
| No. of Lifts  | 2                 |

| Flat No       |
|---------------|
| Туре          |
| Facing        |
| Carpet Area   |
| Saleable Area |

2 BHK East 666 Sft ea 932 Sft

| Flat No      |
|--------------|
| Туре         |
| Facing       |
| Carpet Area  |
| Saleable Are |
|              |

| Flat No      |
|--------------|
| Туре         |
| Facing       |
| Carpet Area  |
| Saleable Are |
|              |

| Flat No       |
|---------------|
| Туре          |
| Facing        |
| Carpet Area   |
| Saleable Area |
|               |