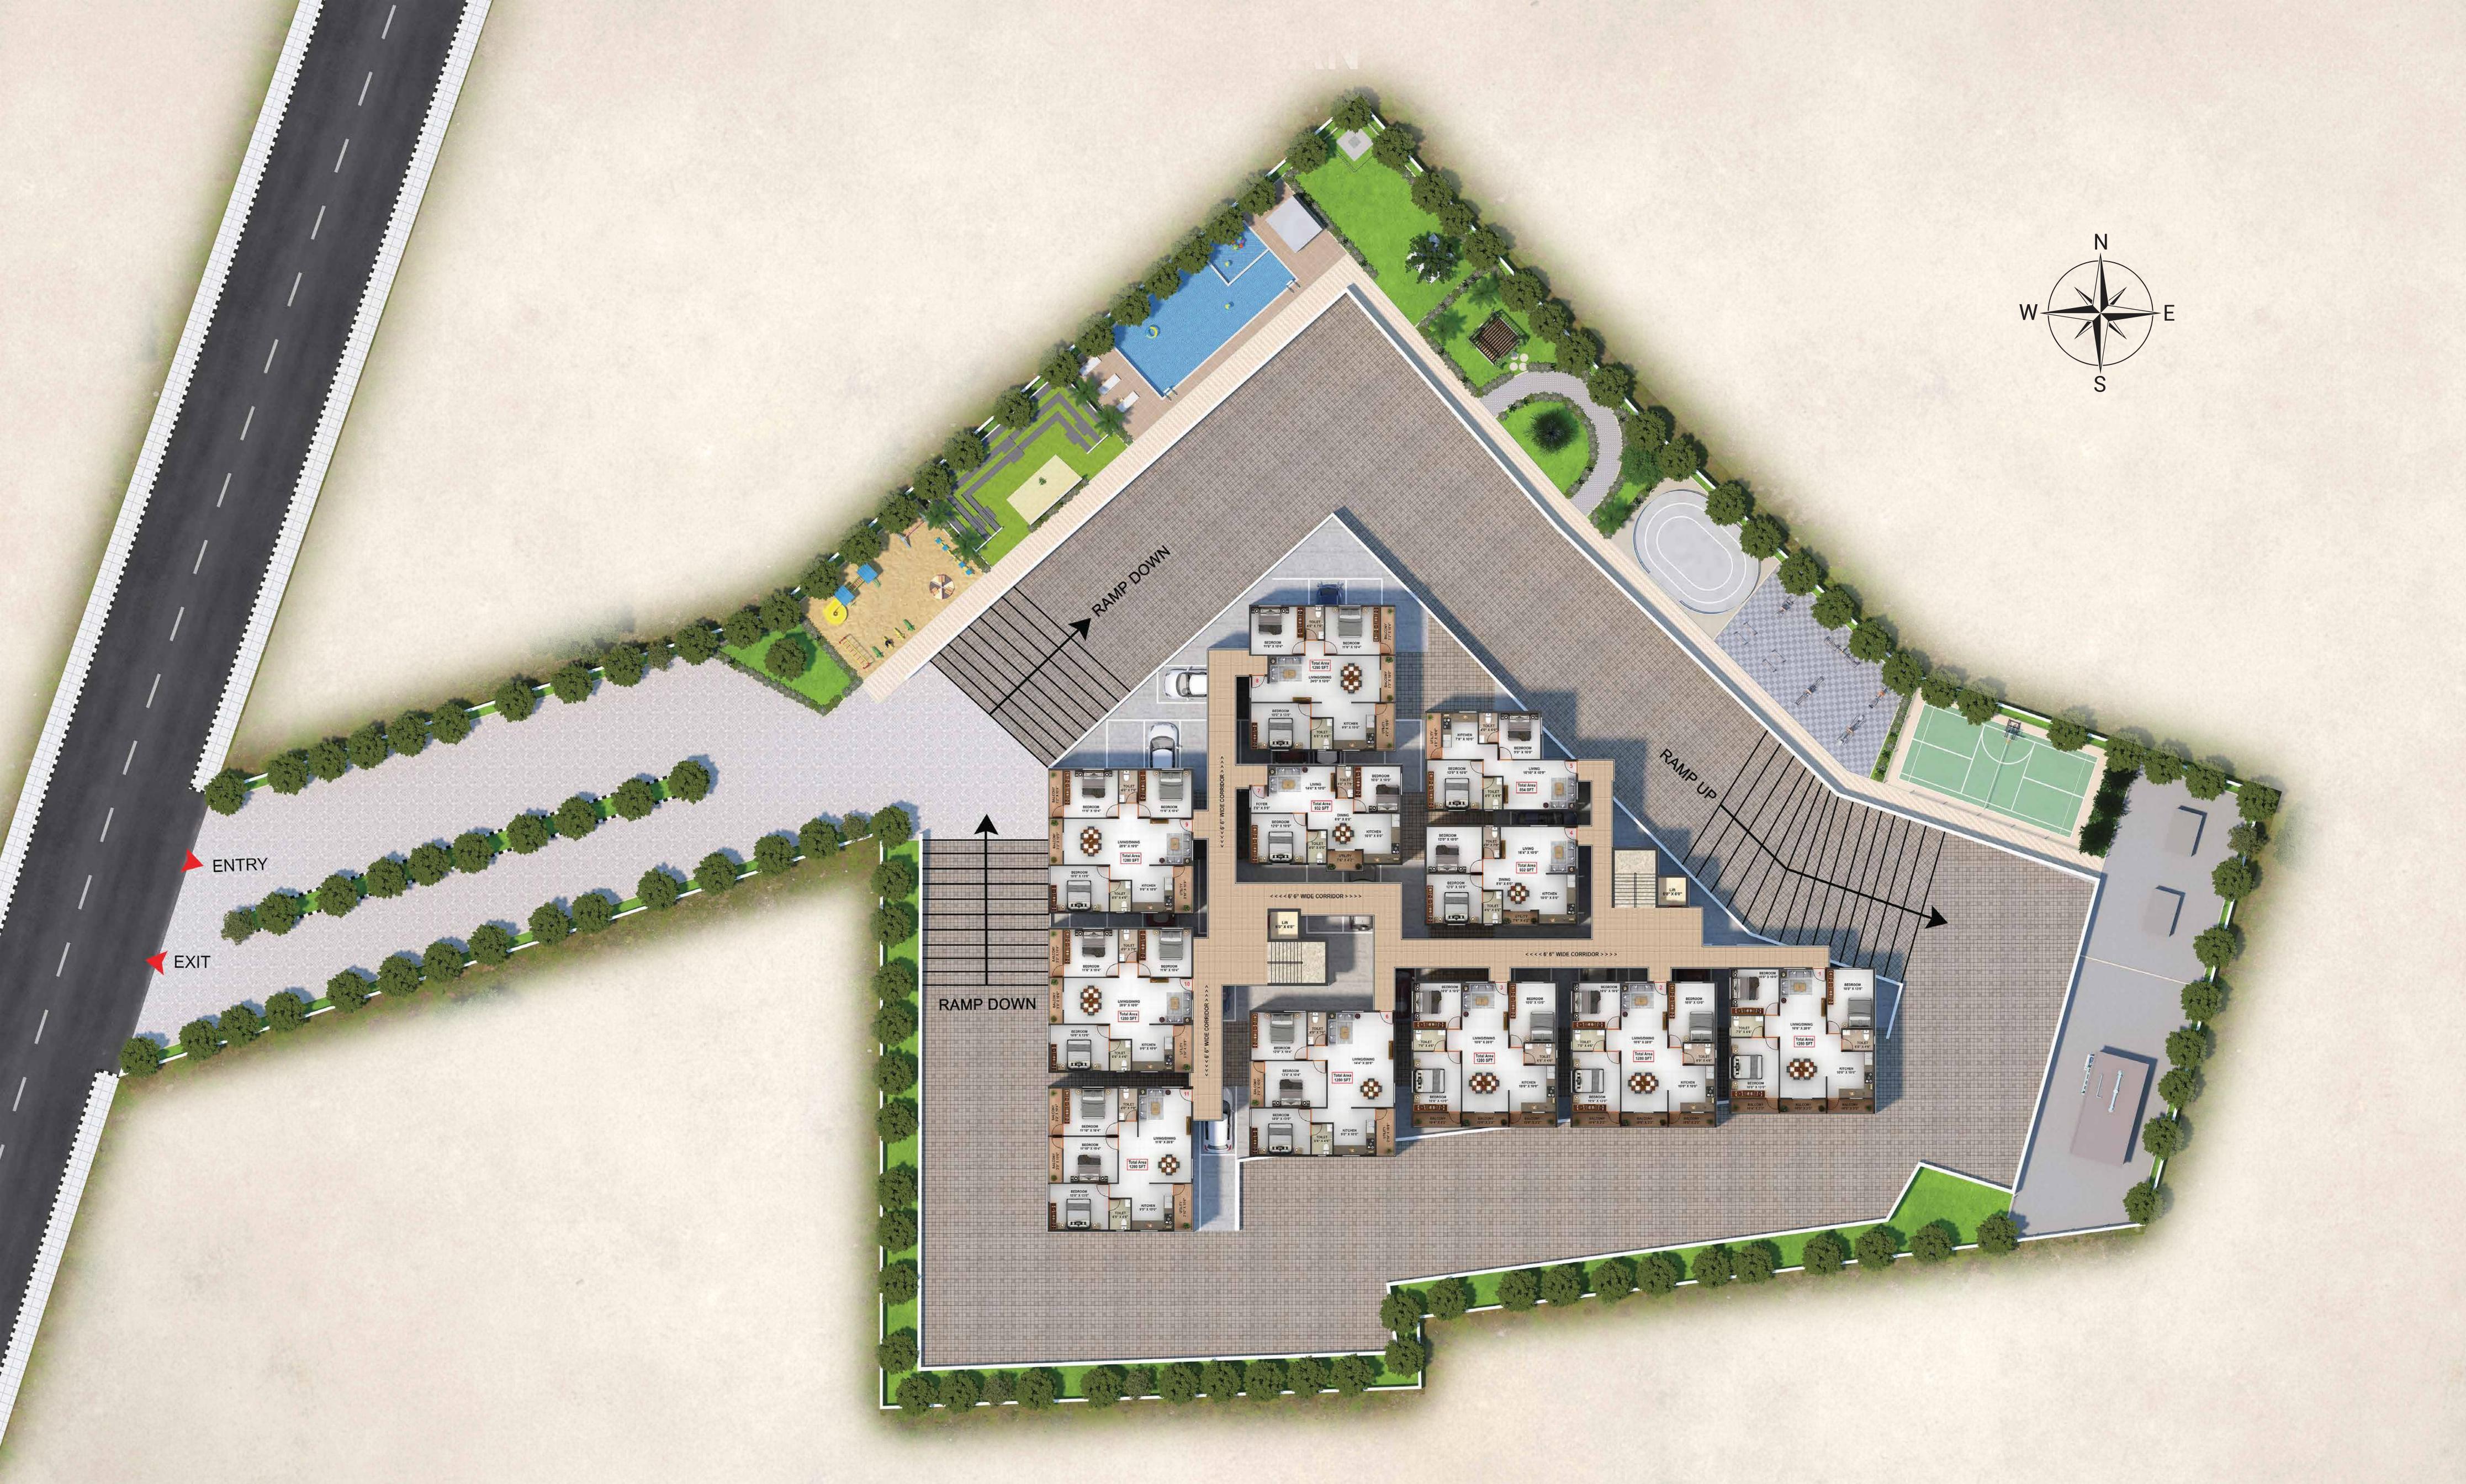

### **TYPICAL FLOORPLAN** 1 to 10th Floor

| No. of Floors | 1 + 9 Floors      |
|---------------|-------------------|
| No. of Flats  | 110 Flats         |
| Parking       | Basement + Ground |
| No. of Lifts  | 2                 |

# Stellar Amenities At Your Fingertips

- Children Play Area
- Amphitheatre
- Swimming Pool with Kids Pool
- Skating Rink
- Multi Game Court
- Outdoor Gym
- Landscape Garden
- Jogging Track
- Indoor Gym
- Party Hall

- Multipurpose Party Hall
- 24/7 Security With CCTV