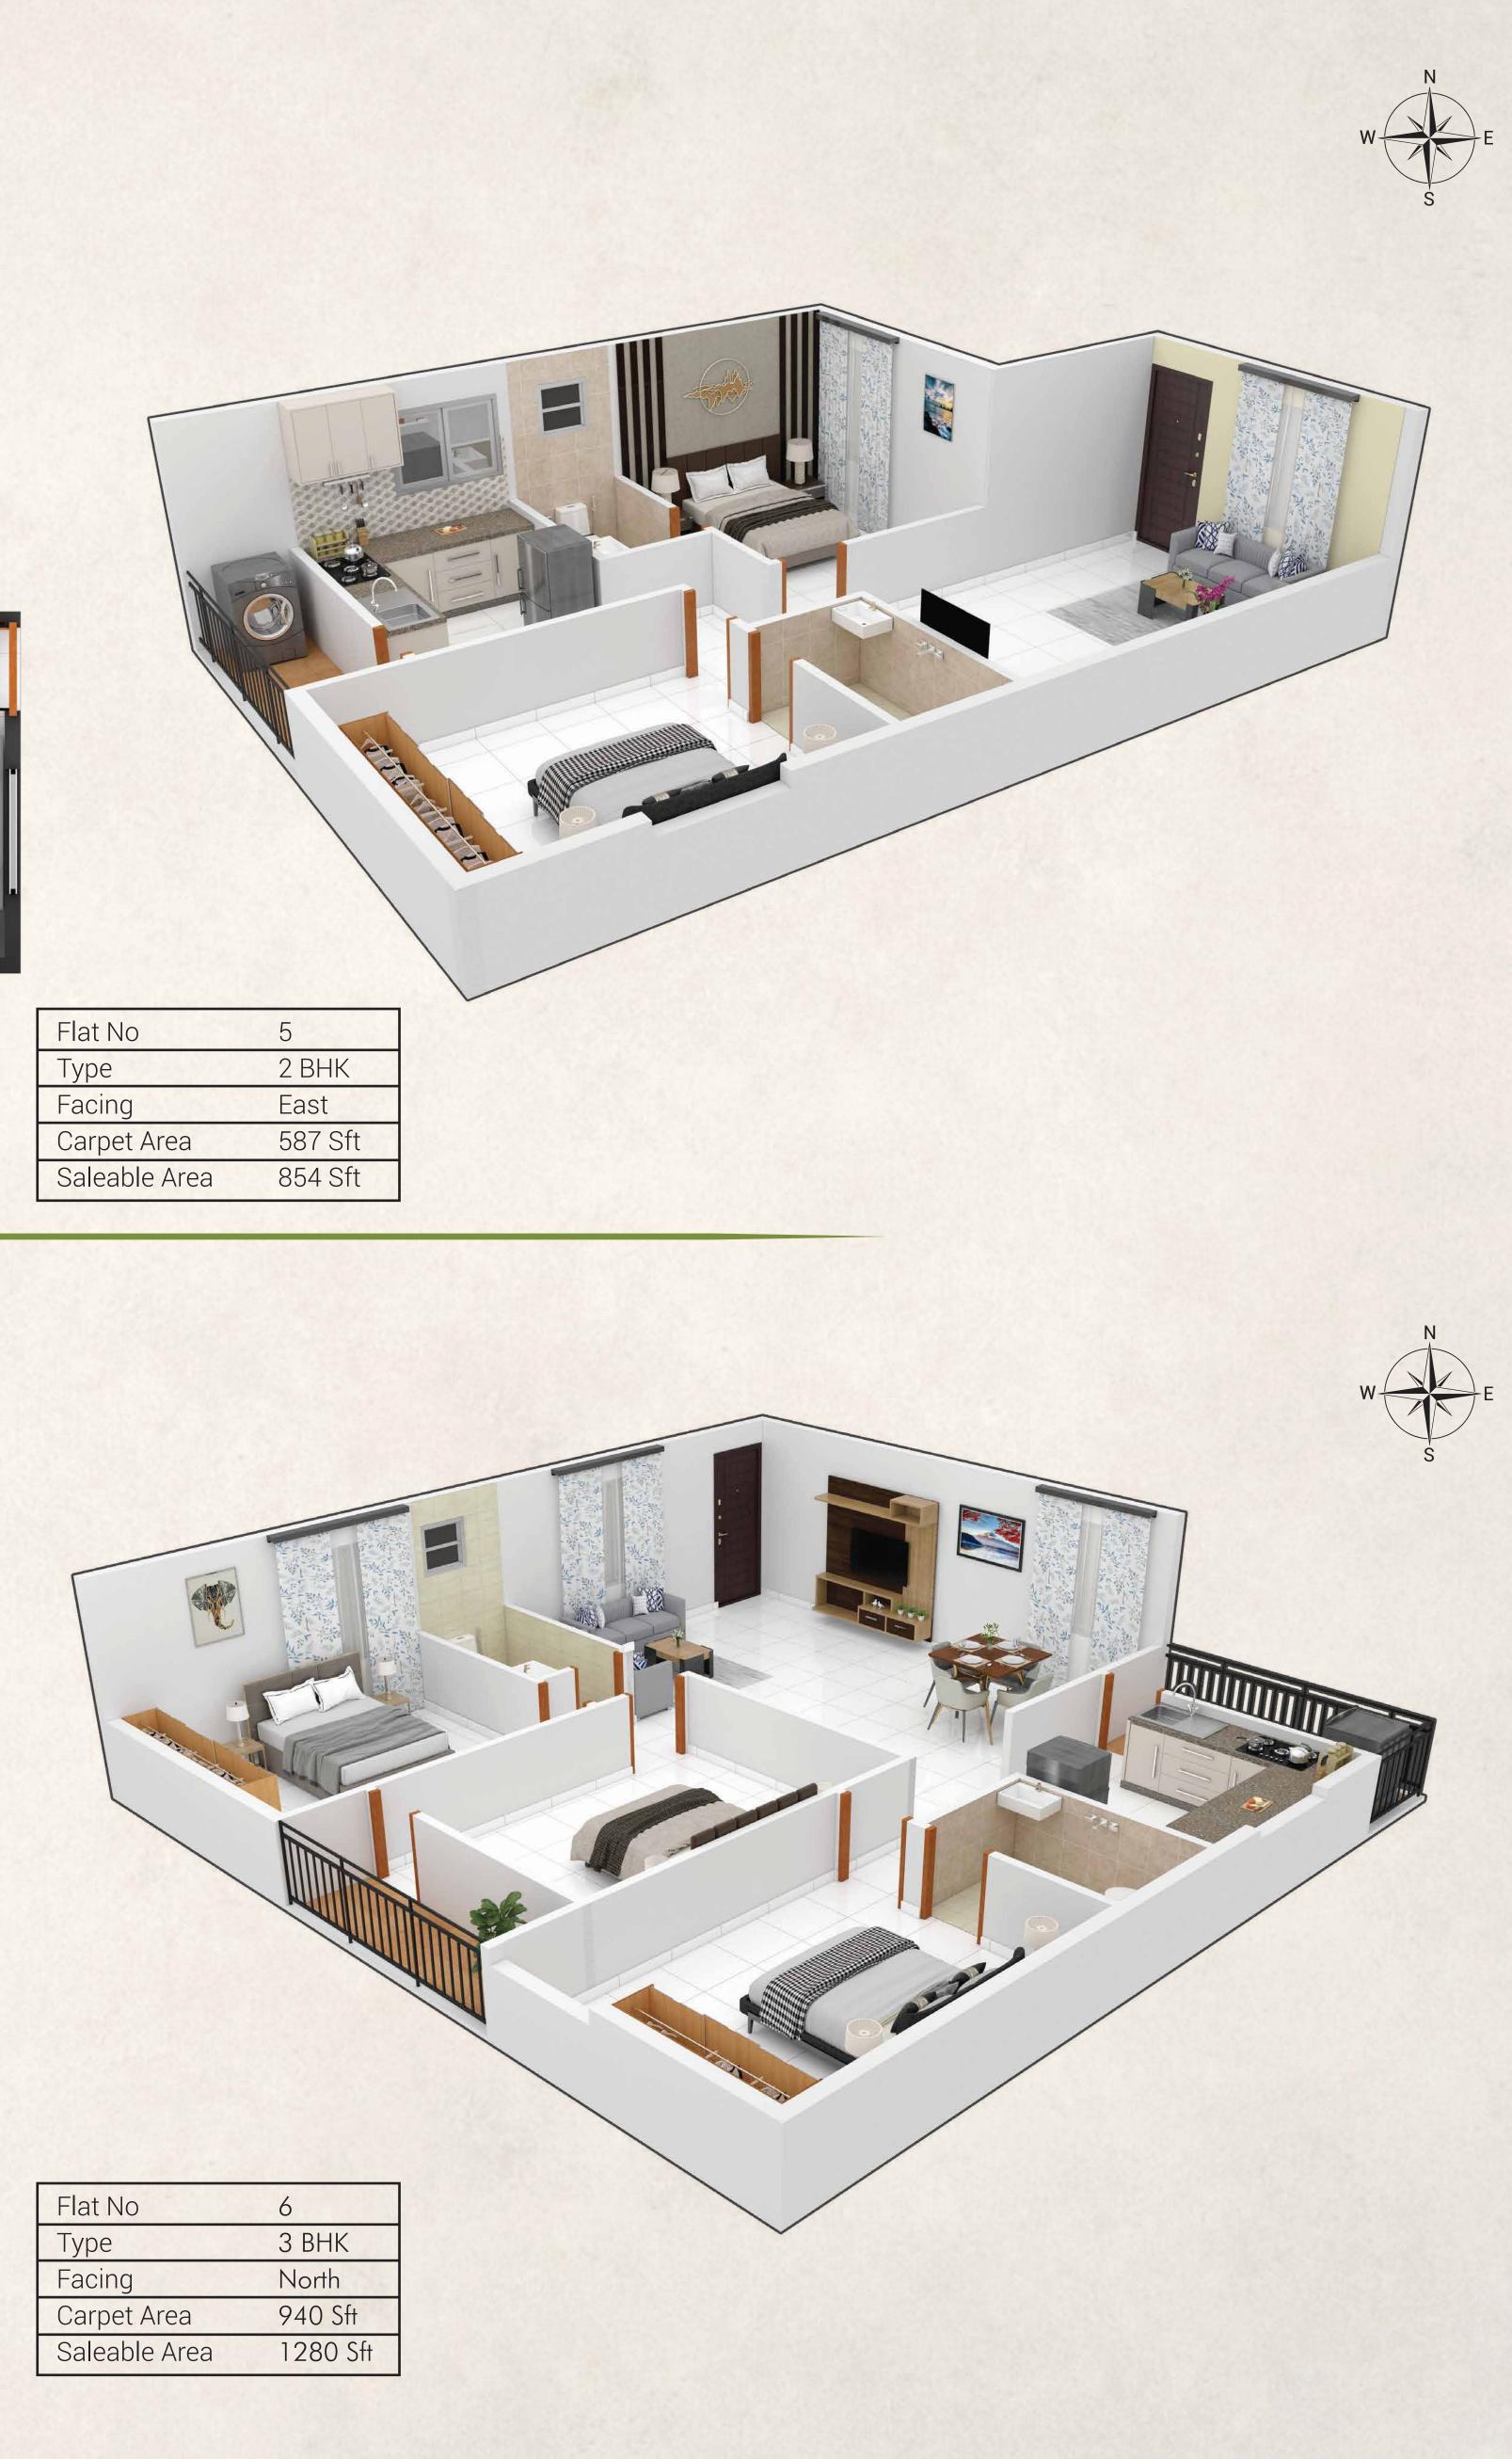

| Flat No       |
|---------------|
| Туре          |
| Facing        |
| Carpet Area   |
| Saleable Area |

2 BHK East 666 Sft ea 932 Sft

| Flat No      |
|--------------|
| Туре         |
| Facing       |
| Carpet Area  |
| Saleable Are |
|              |

| Flat No      |
|--------------|
| Туре         |
| Facing       |
| Carpet Area  |
| Saleable Are |
|              |

| Flat No       |
|---------------|
| Туре          |
| Facing        |
| Carpet Area   |
| Saleable Area |
|               |