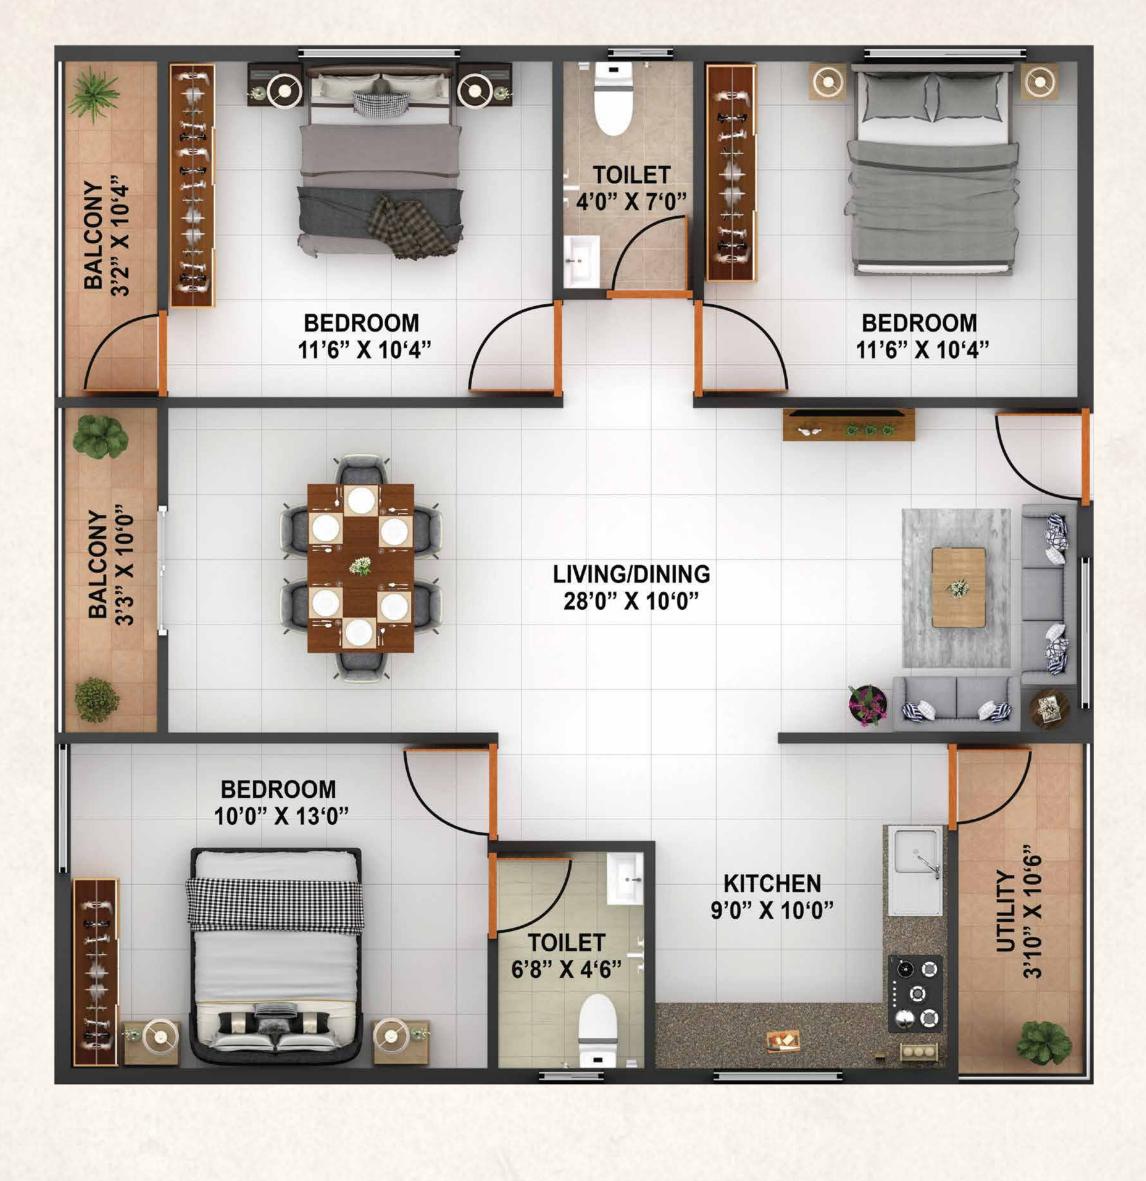

### **TYPICAL FLOORPLAN** 1 to 10th Floor

| No. of Floors | 1 + 9 Floors      |
|---------------|-------------------|
| No. of Flats  | 110 Flats         |
| Parking       | Basement + Ground |
| No. of Lifts  | 2                 |

| Flat No       |
|---------------|
| Туре          |
| Facing        |
| Carpet Area   |
| Saleable Area |

2 BHK East 666 Sft ea 932 Sft

| Flat No      |
|--------------|
| Туре         |
| Facing       |
| Carpet Area  |
| Saleable Are |
|              |

| Flat No      |
|--------------|
| Туре         |
| Facing       |
| Carpet Area  |
| Saleable Are |
|              |

| Flat No       |
|---------------|
| Туре          |
| Facing        |
| Carpet Area   |
| Saleable Area |
|               |