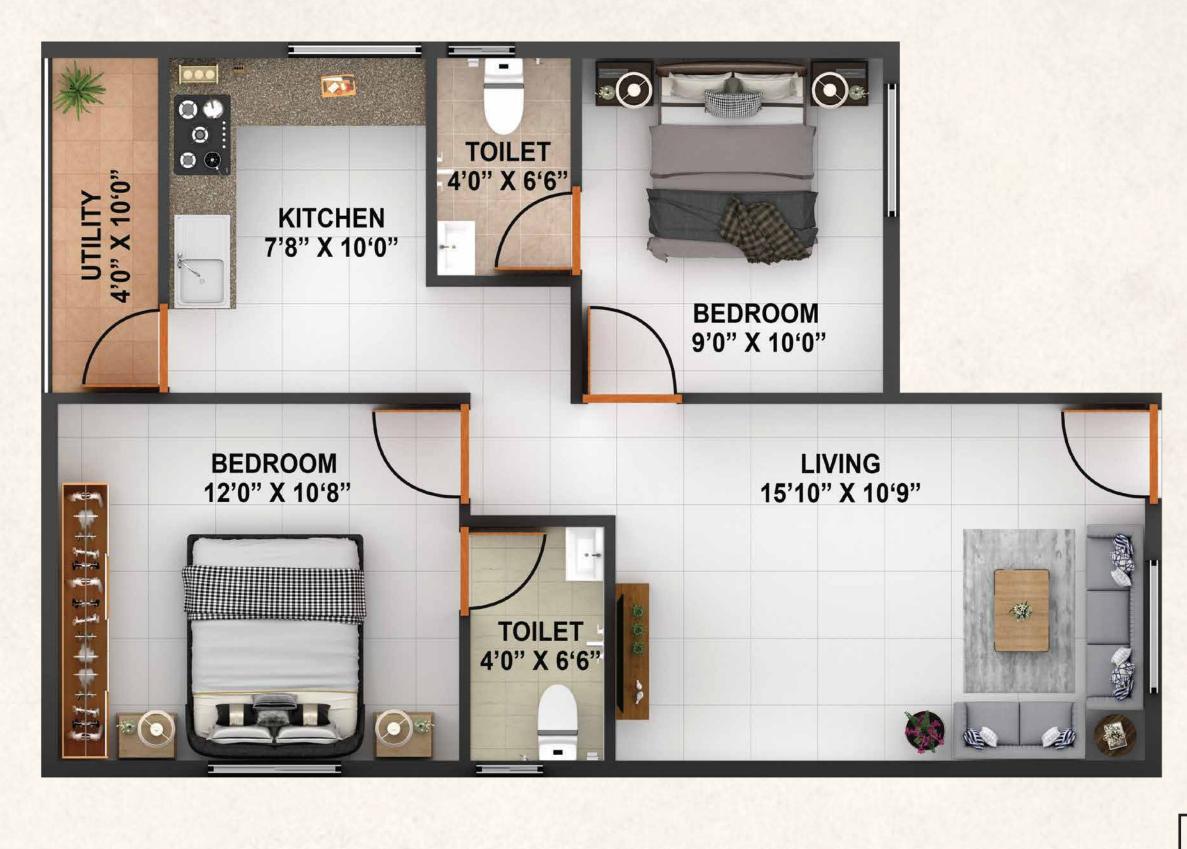

| Flat No      |
|--------------|
| Туре         |
| Facing       |
| Carpet Area  |
| Saleable Are |
|              |

| Flat No       |
|---------------|
| Туре          |
| Facing        |
| Carpet Area   |
| Saleable Area |
|               |