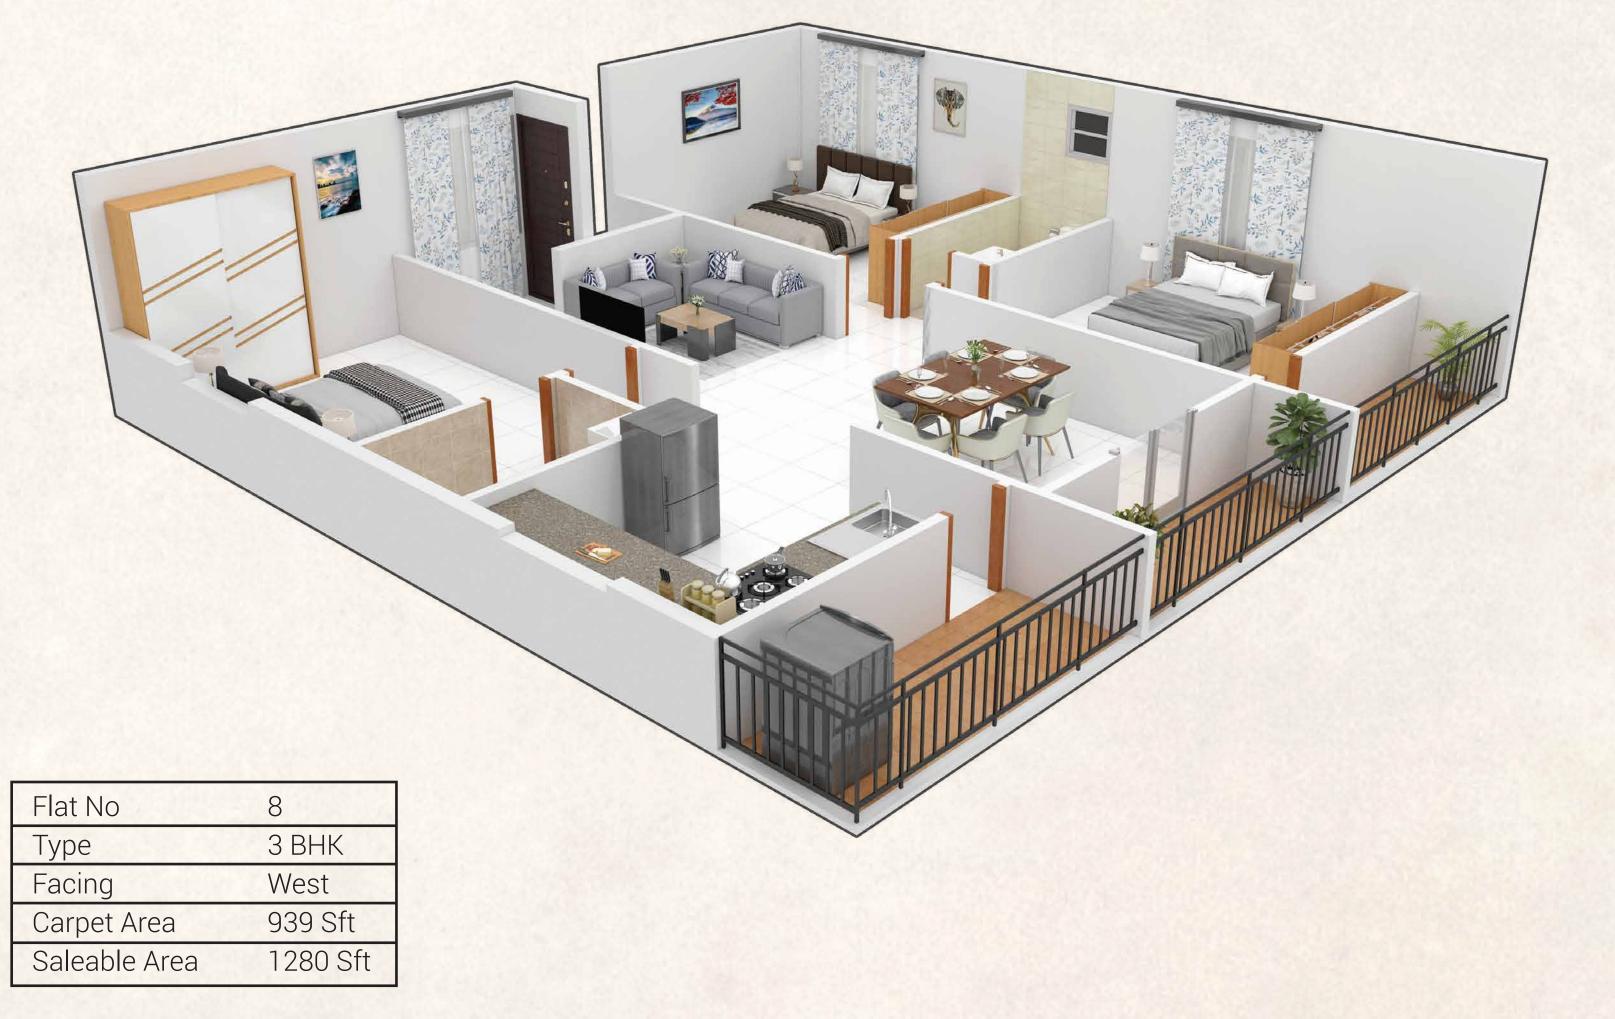

| Flat No      |
|--------------|
| Туре         |
| Facing       |
| Carpet Area  |
| Saleable Are |
|              |

| Flat No       |
|---------------|
| Туре          |
| Facing        |
| Carpet Area   |
| Saleable Area |
|               |