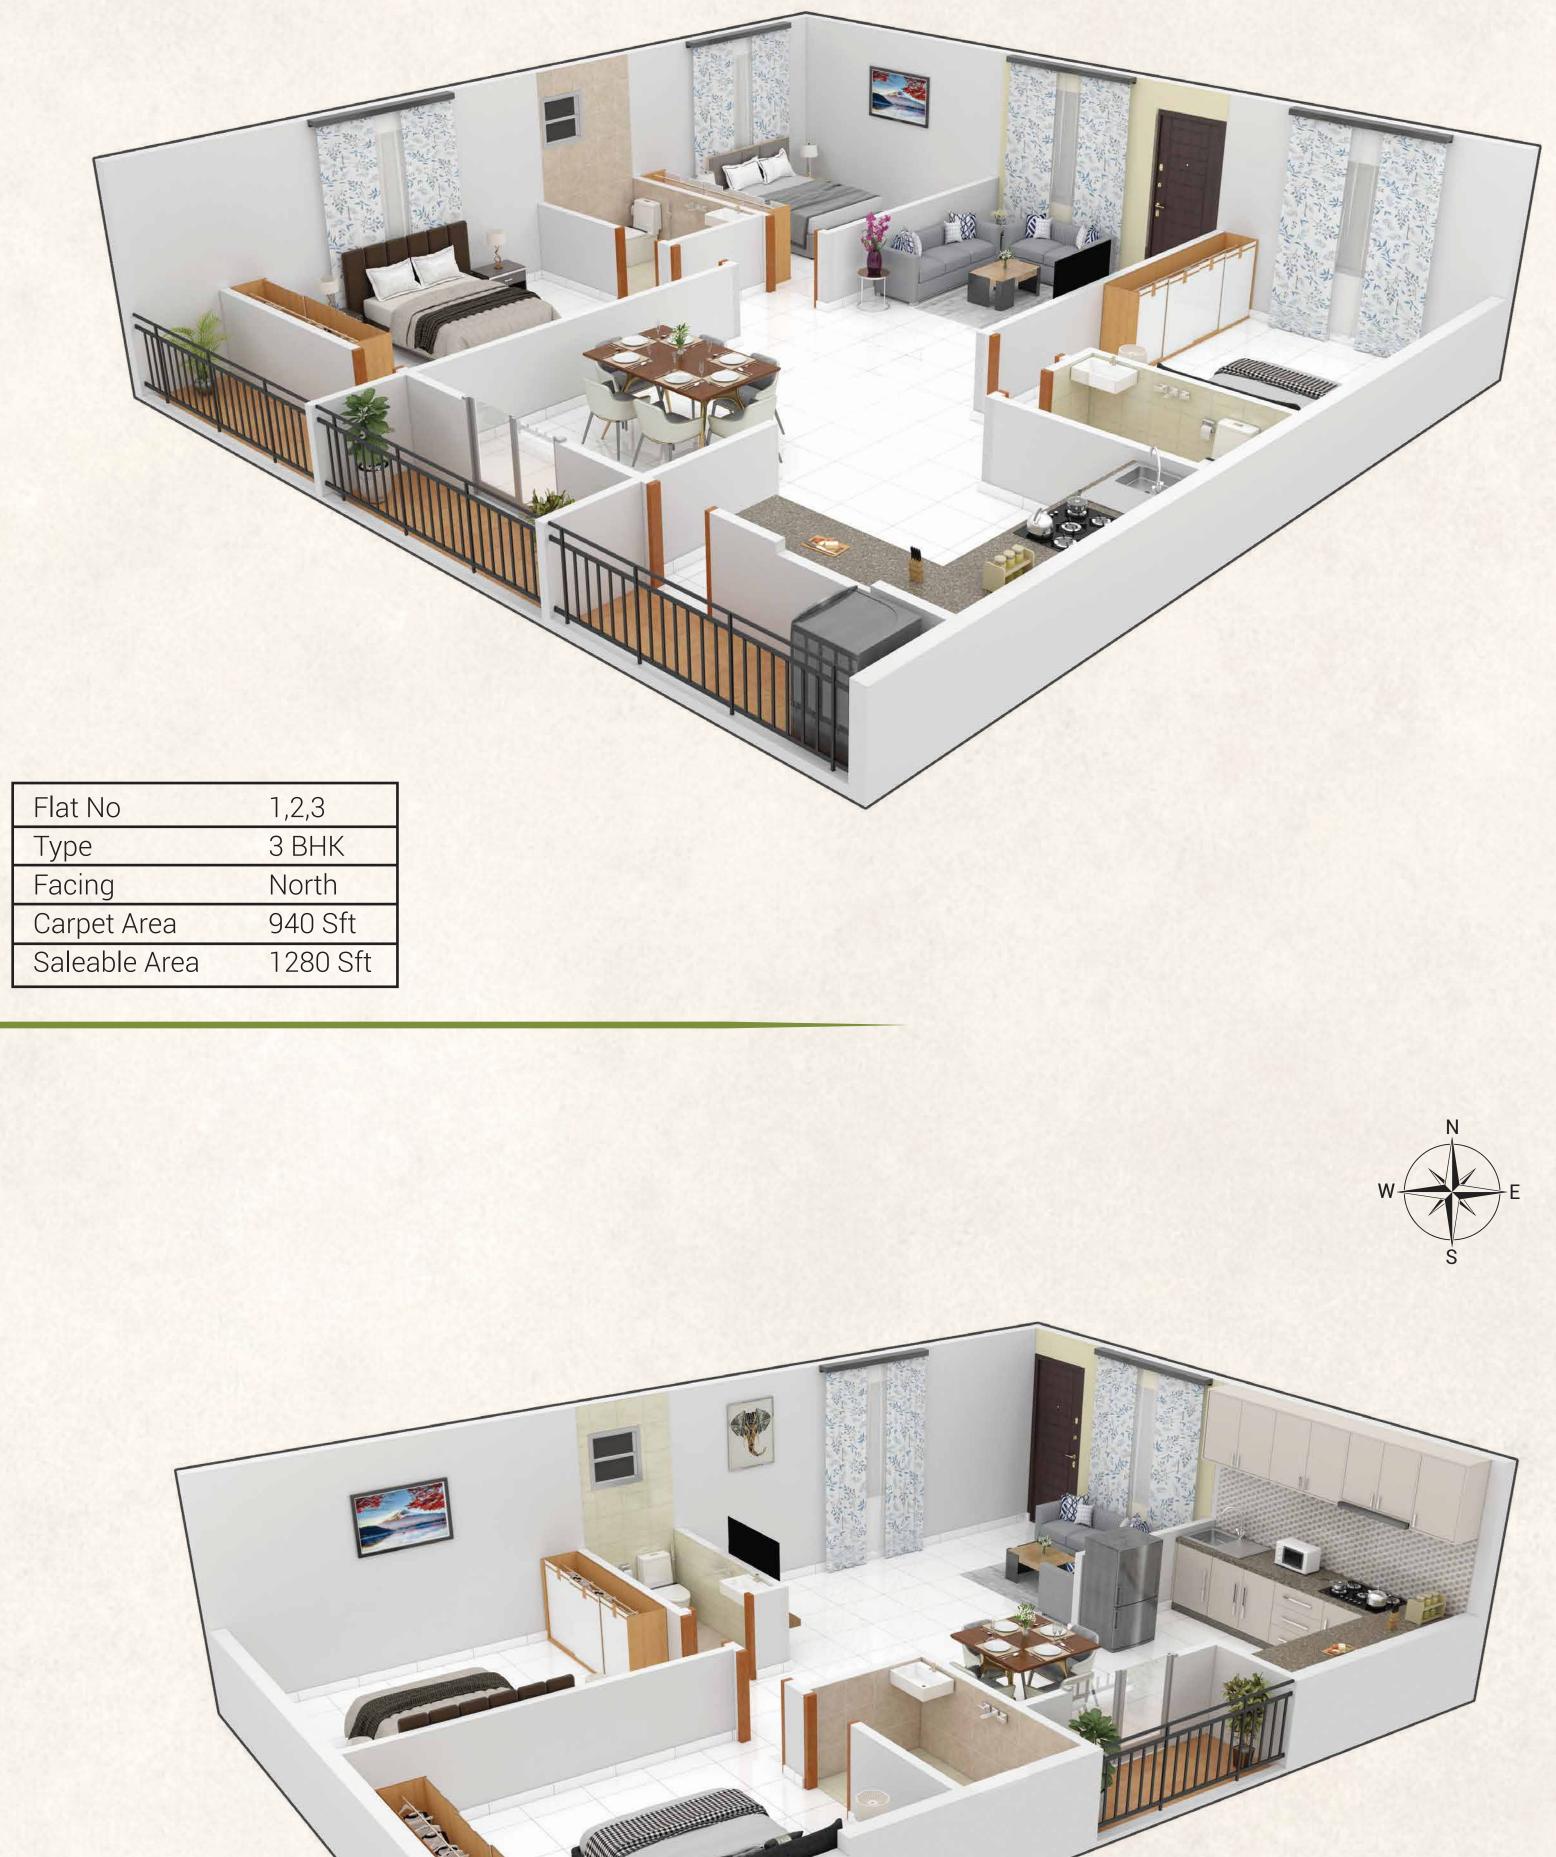

### **TYPICAL FLOORPLAN** 1 to 10th Floor

| No. of Floors | 1 + 9 Floors      |
|---------------|-------------------|
| No. of Flats  | 110 Flats         |
| Parking       | Basement + Ground |
| No. of Lifts  | 2                 |

| Flat No       |
|---------------|
| Туре          |
| Facing        |
| Carpet Area   |
| Saleable Area |

2 BHK East 666 Sft ea 932 Sft

| Flat No      |
|--------------|
| Туре         |
| Facing       |
| Carpet Area  |
| Saleable Are |
|              |

| Flat No      |
|--------------|
| Туре         |
| Facing       |
| Carpet Area  |
| Saleable Are |
|              |

| Flat No       |
|---------------|
| Туре          |
| Facing        |
| Carpet Area   |
| Saleable Area |
|               |