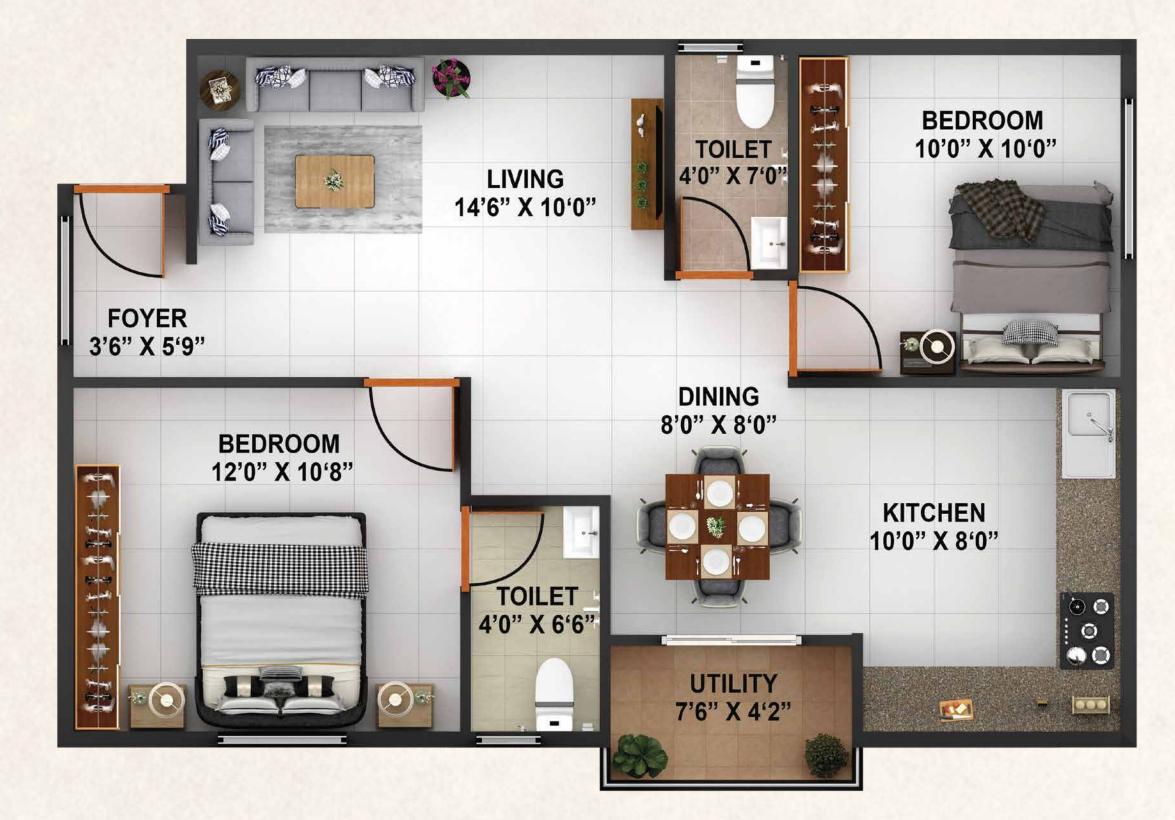

### **TYPICAL FLOORPLAN** 1 to 10th Floor

| No. of Floors | 1 + 9 Floors      |
|---------------|-------------------|
| No. of Flats  | 110 Flats         |
| Parking       | Basement + Ground |
| No. of Lifts  | 2                 |

| Flat No      |
|--------------|
| Туре         |
| Facing       |
| Carpet Area  |
| Saleable Are |
|              |

| Flat No       |
|---------------|
| Туре          |
| Facing        |
| Carpet Area   |
| Saleable Area |
|               |