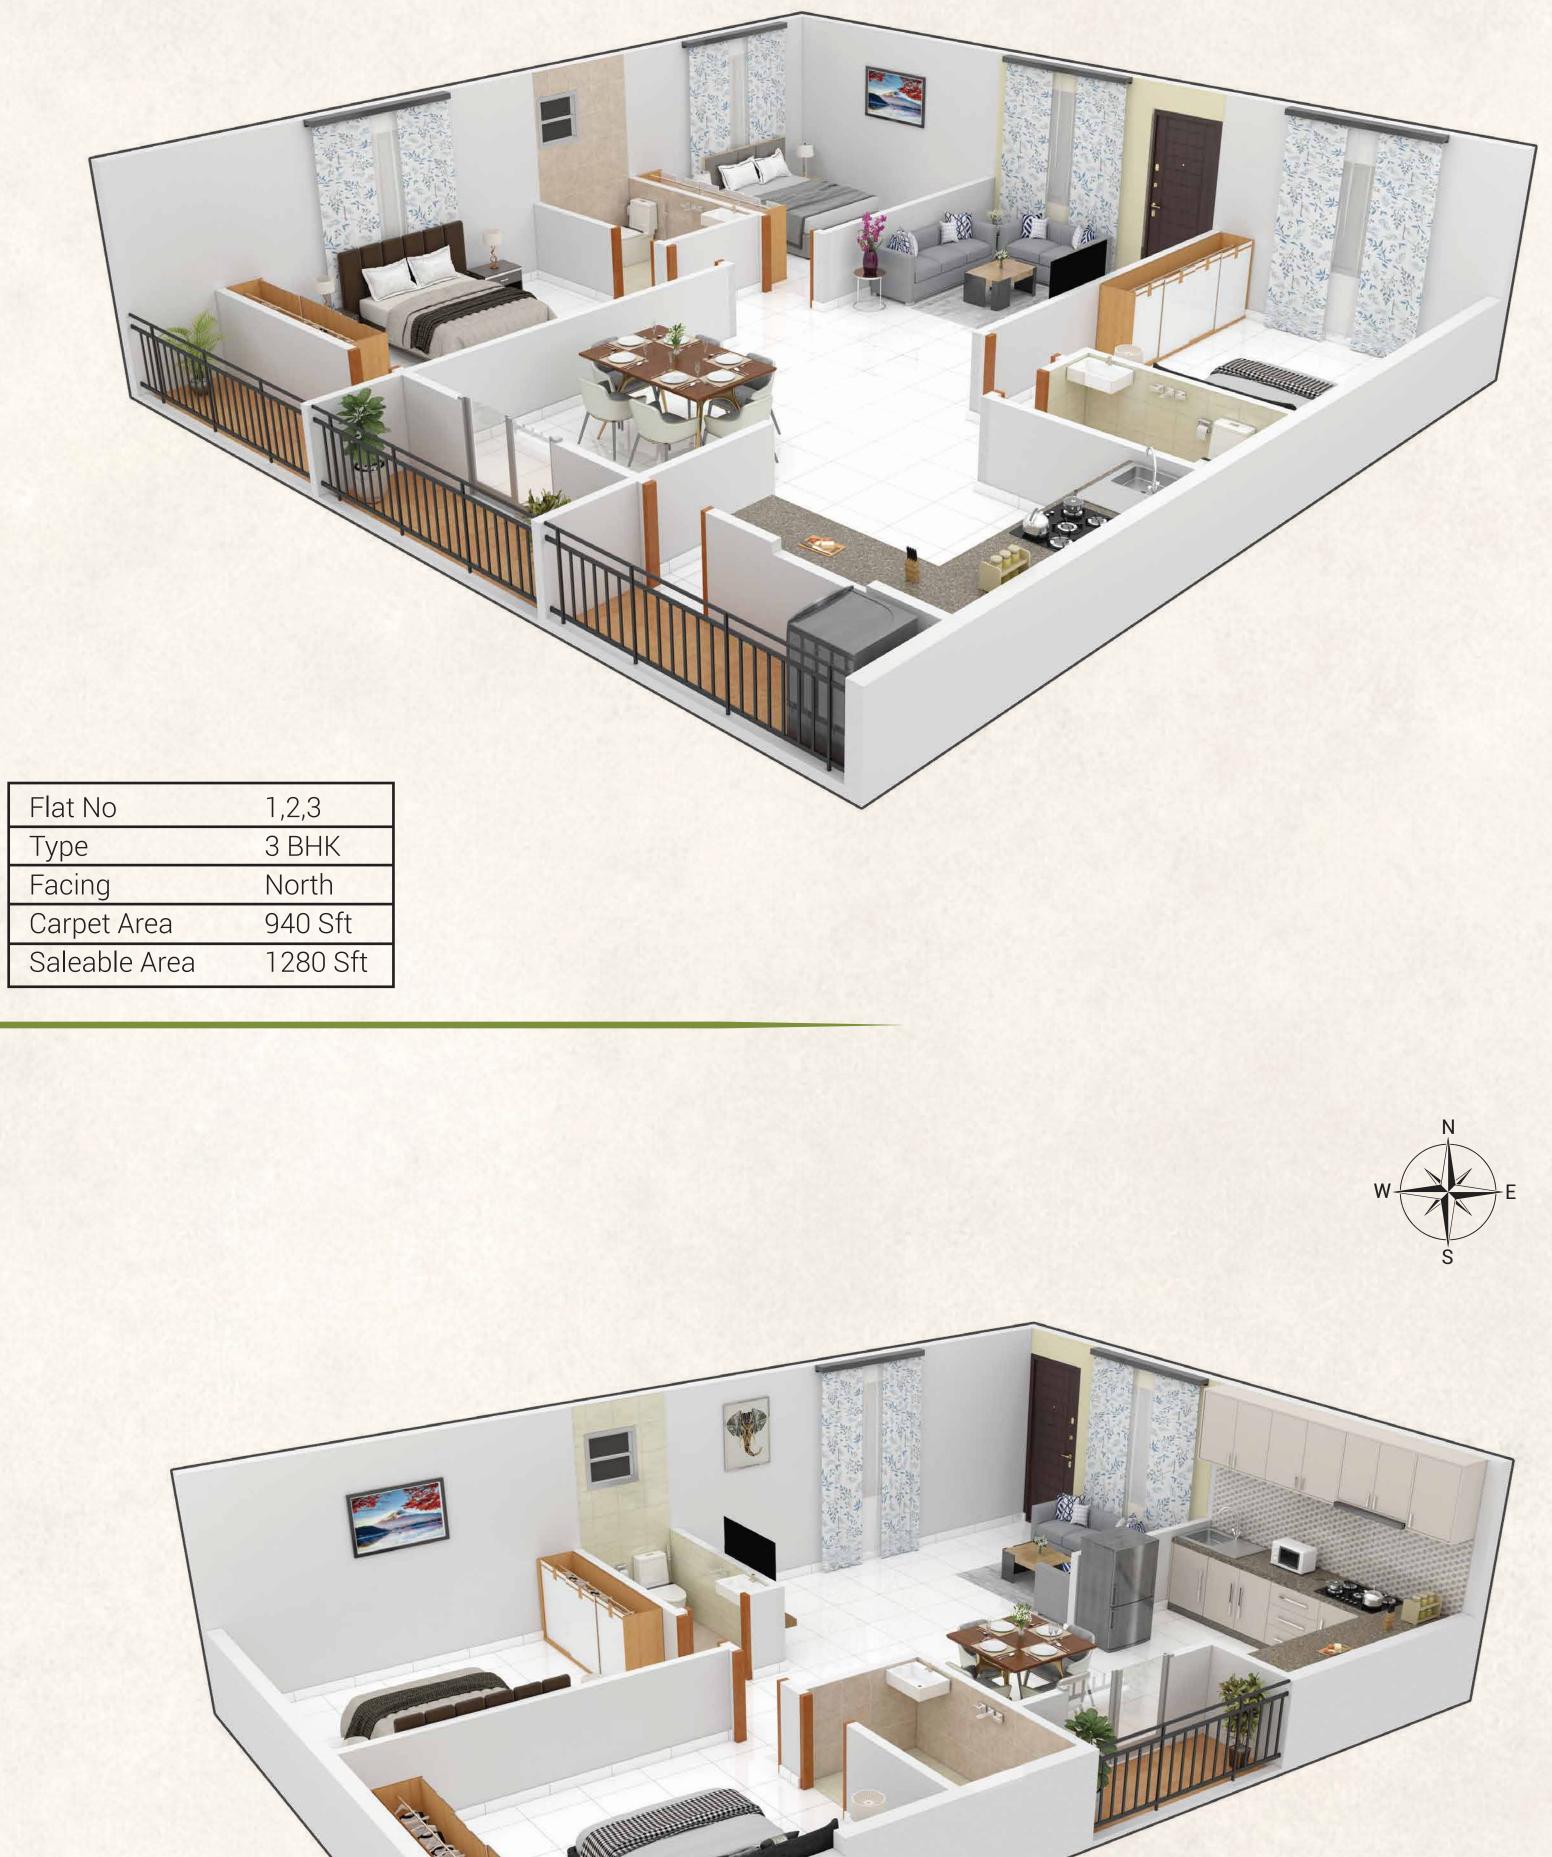

| Flat No       |
|---------------|
| Туре          |
| Facing        |
| Carpet Area   |
| Saleable Area |

2 BHK East 666 Sft ea 932 Sft

| Flat No      |
|--------------|
| Туре         |
| Facing       |
| Carpet Area  |
| Saleable Are |
|              |

| Flat No      |
|--------------|
| Туре         |
| Facing       |
| Carpet Area  |
| Saleable Are |
|              |

| Flat No       |
|---------------|
| Туре          |
| Facing        |
| Carpet Area   |
| Saleable Area |
|               |