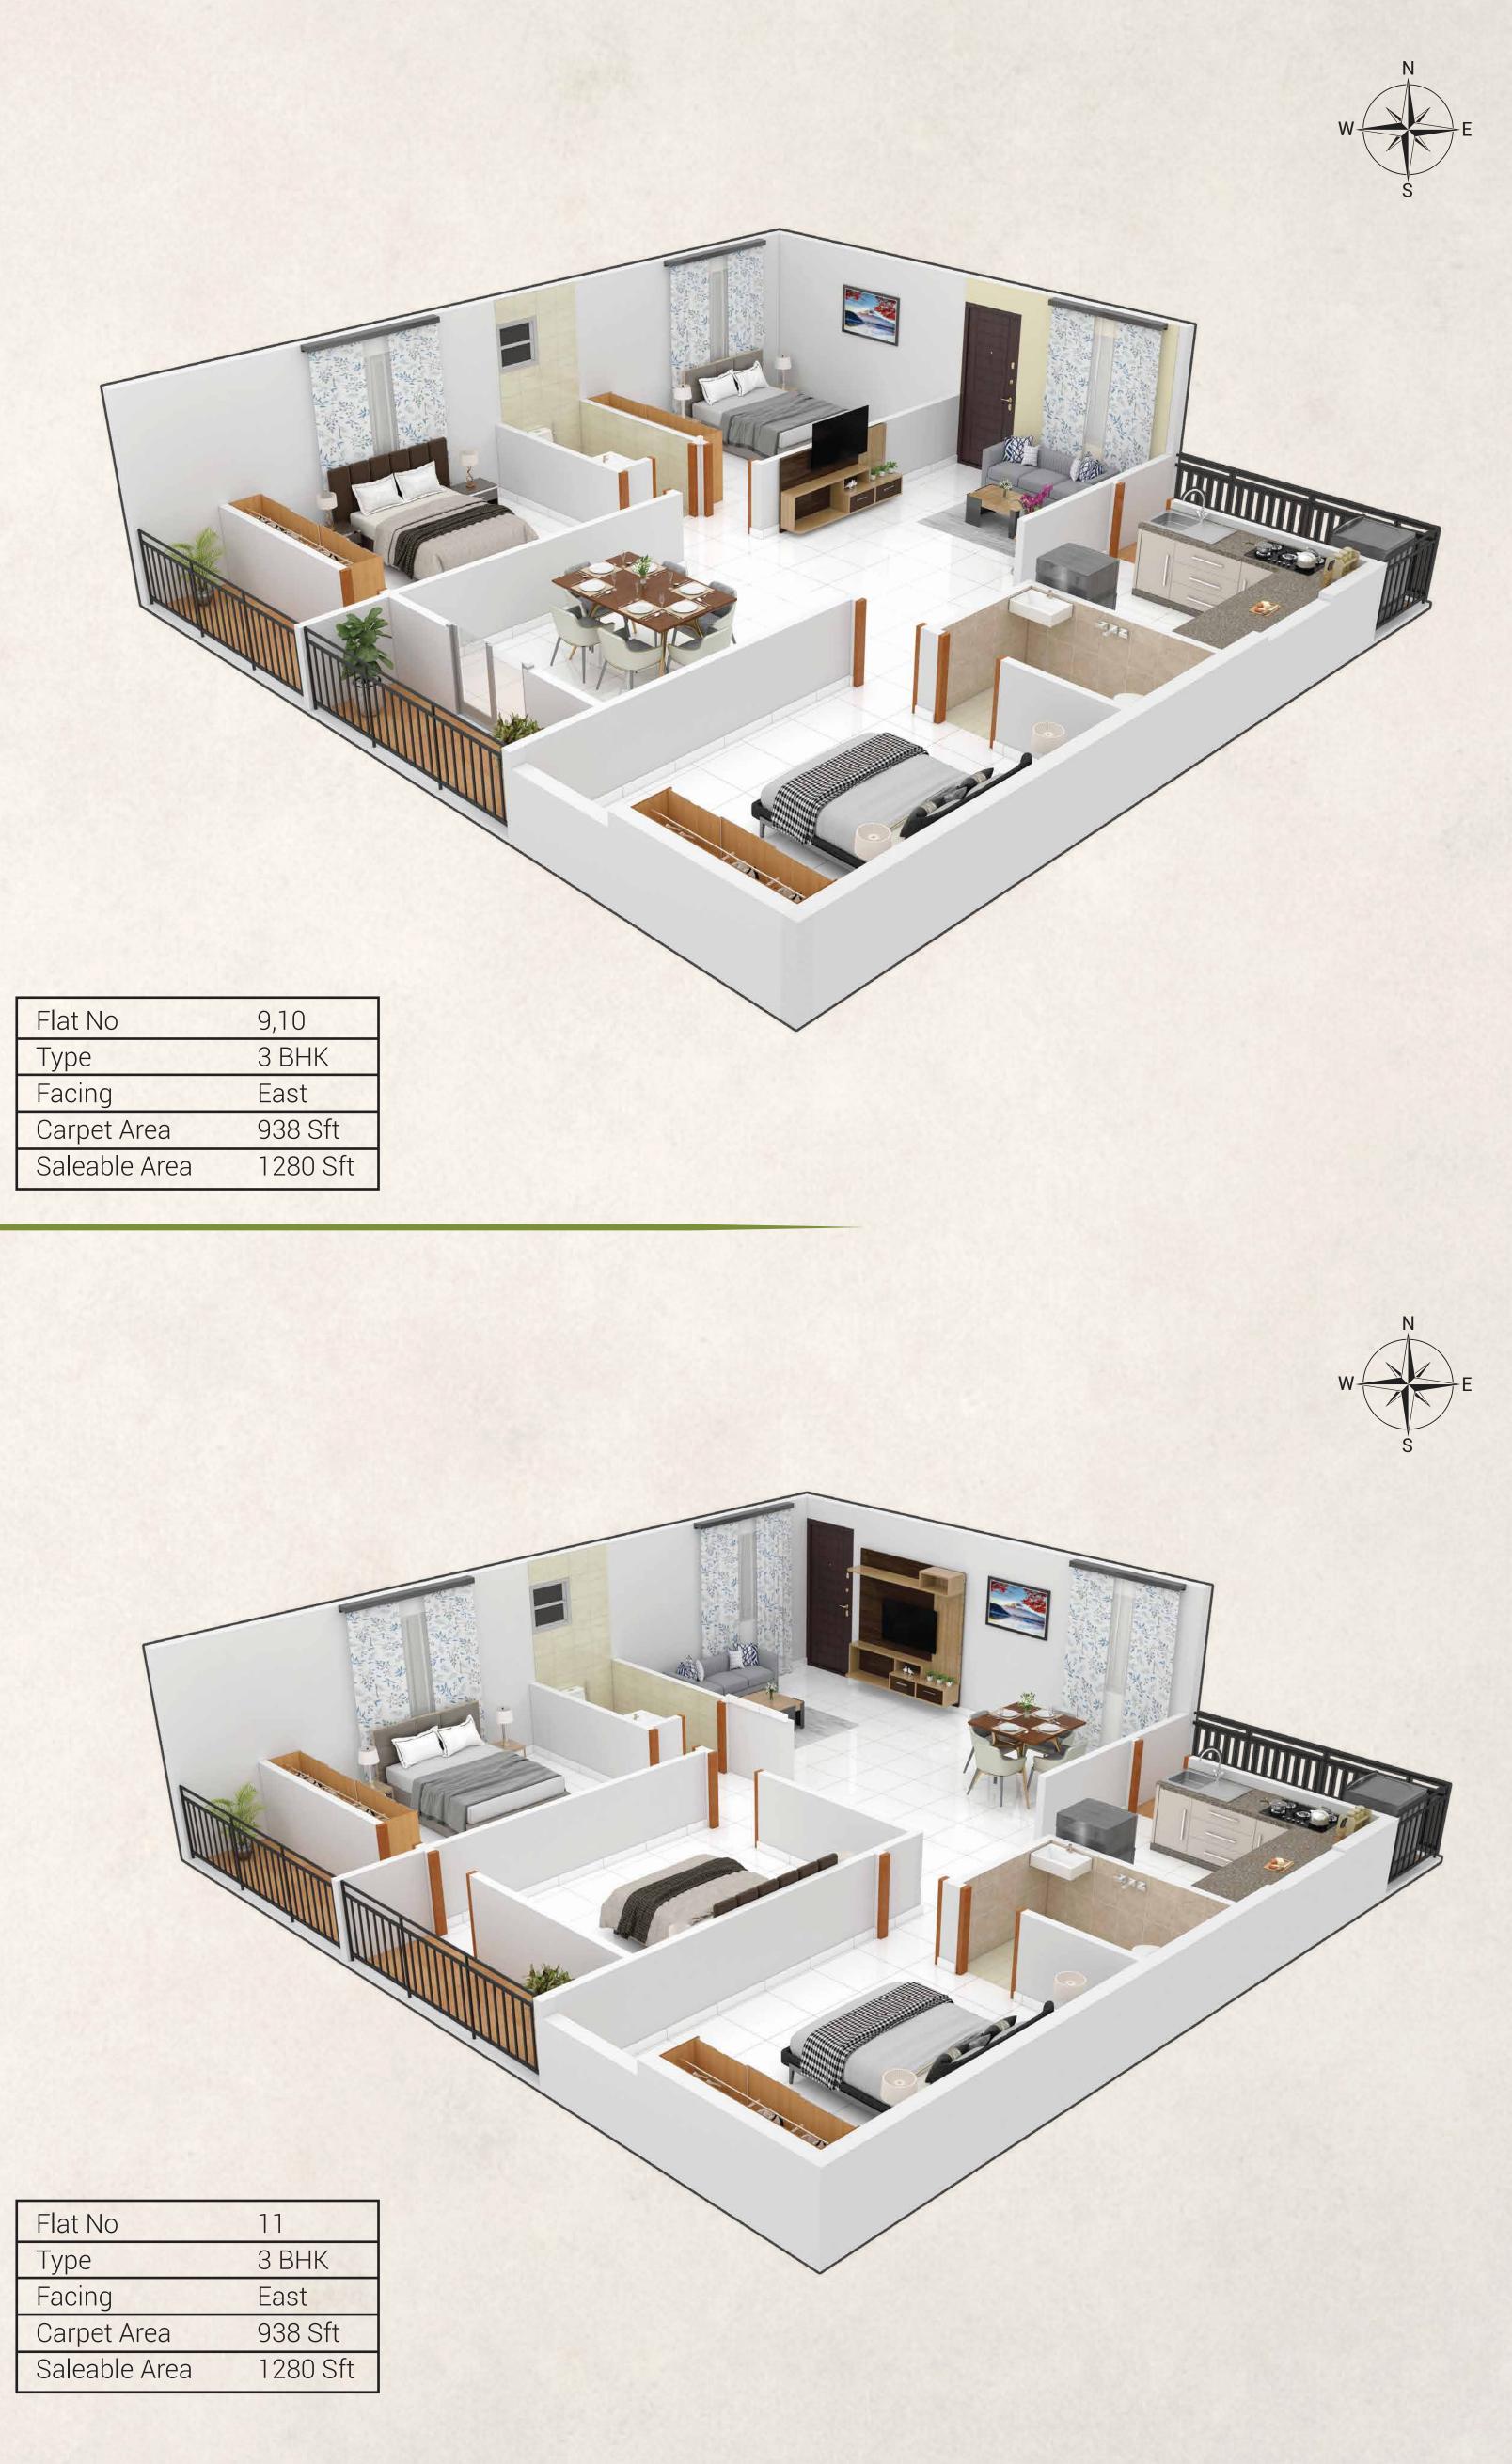

| Flat No       |
|---------------|
| Туре          |
| Facing        |
| Carpet Area   |
| Saleable Area |

2 BHK East 666 Sft ea 932 Sft

| Flat No      |
|--------------|
| Туре         |
| Facing       |
| Carpet Area  |
| Saleable Are |
|              |

| Flat No      |
|--------------|
| Туре         |
| Facing       |
| Carpet Area  |
| Saleable Are |
|              |

| Flat No       |
|---------------|
| Туре          |
| Facing        |
| Carpet Area   |
| Saleable Area |
|               |