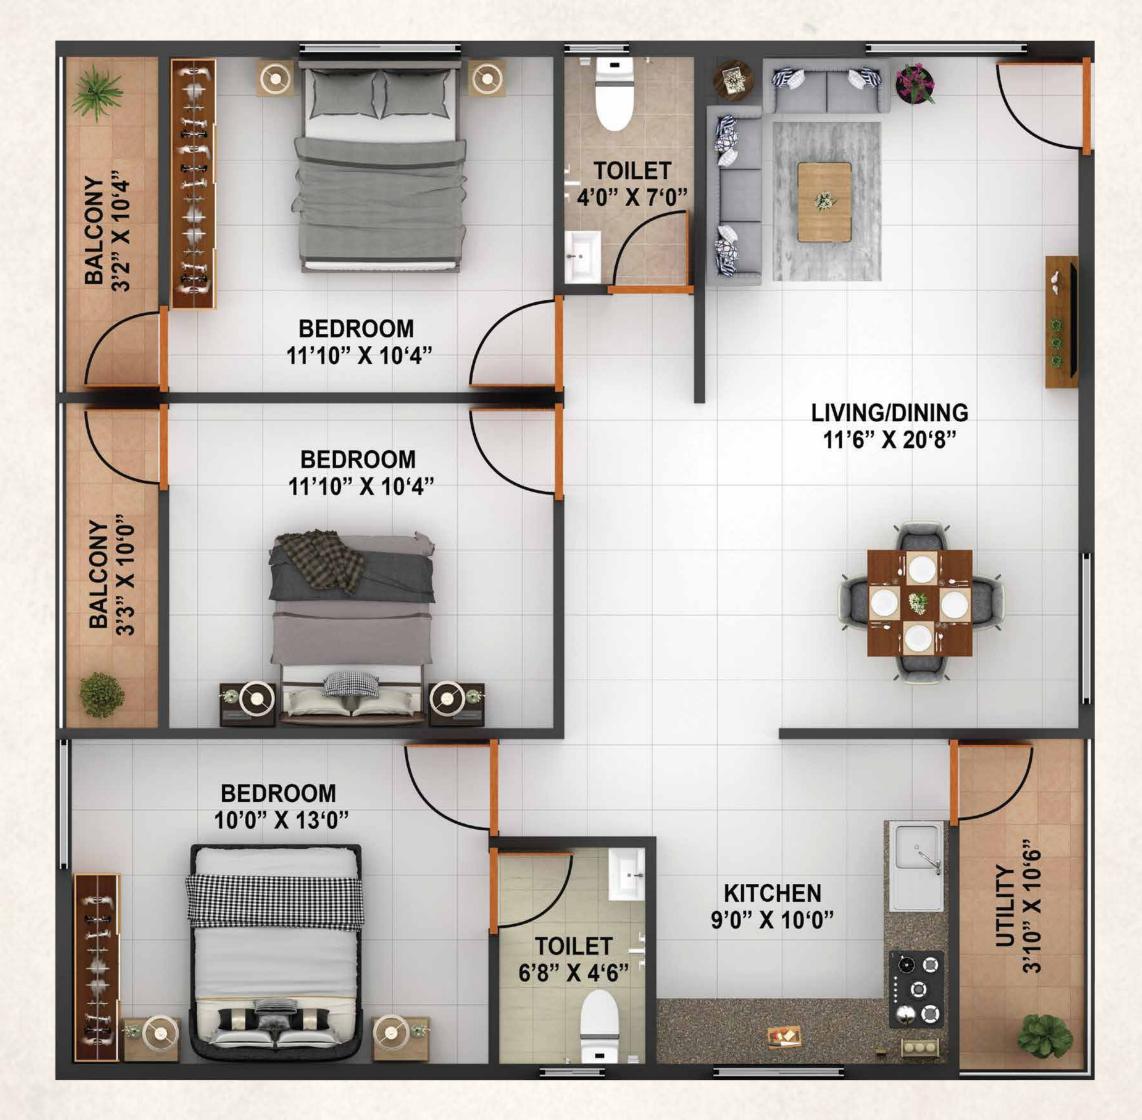

### **TYPICAL FLOORPLAN** 1 to 10th Floor

| No. of Floors | 1 + 9 Floors      |
|---------------|-------------------|
| No. of Flats  | 110 Flats         |
| Parking       | Basement + Ground |
| No. of Lifts  | 2                 |

| Flat No       |
|---------------|
| Туре          |
| Facing        |
| Carpet Area   |
| Saleable Area |

2 BHK East 666 Sft ea 932 Sft

| Flat No      |
|--------------|
| Туре         |
| Facing       |
| Carpet Area  |
| Saleable Are |
|              |

| Flat No      |
|--------------|
| Туре         |
| Facing       |
| Carpet Area  |
| Saleable Are |
|              |

| Flat No       |
|---------------|
| Туре          |
| Facing        |
| Carpet Area   |
| Saleable Area |
|               |