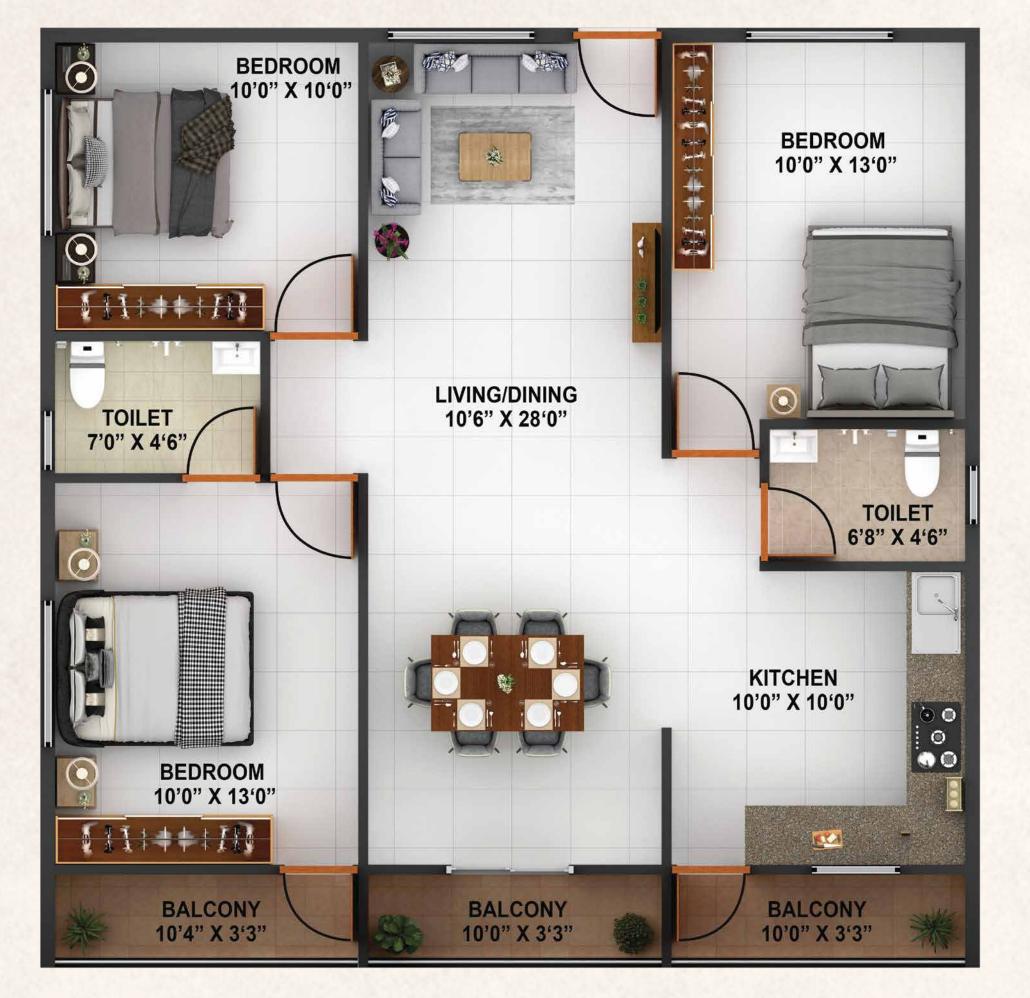

| Flat No       |
|---------------|
| Туре          |
| Facing        |
| Carpet Area   |
| Saleable Area |

2 BHK East 666 Sft ea 932 Sft

| Flat No      |
|--------------|
| Туре         |
| Facing       |
| Carpet Area  |
| Saleable Are |
|              |

| Flat No      |
|--------------|
| Туре         |
| Facing       |
| Carpet Area  |
| Saleable Are |
|              |

| Flat No       |
|---------------|
| Туре          |
| Facing        |
| Carpet Area   |
| Saleable Area |
|               |