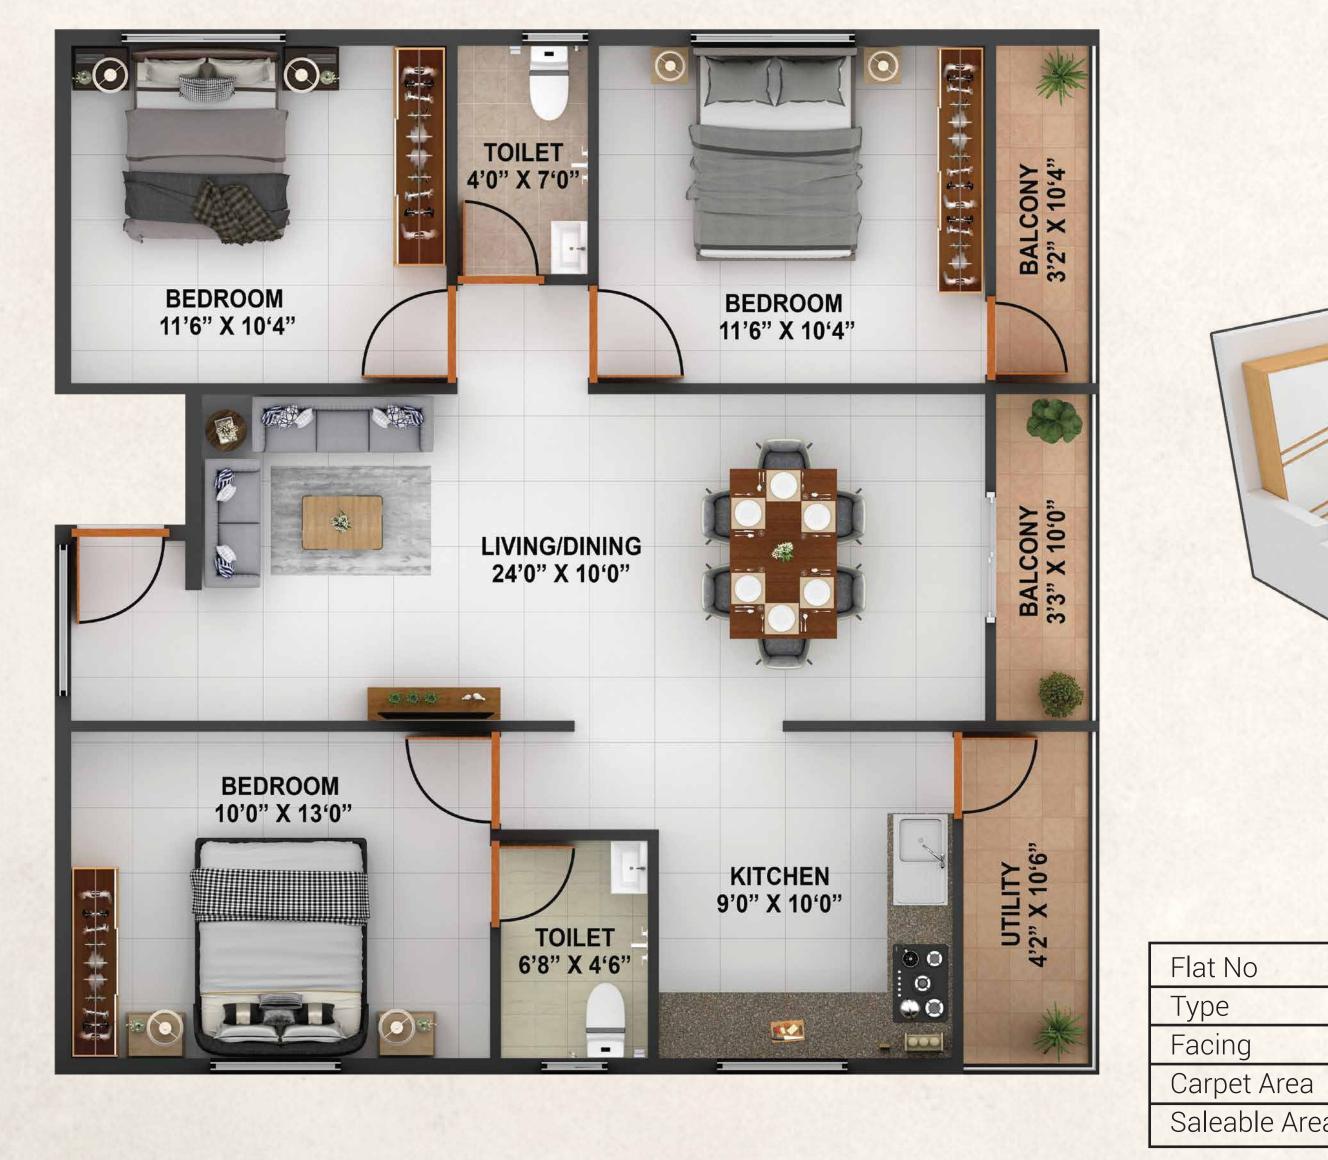

### **TYPICAL FLOORPLAN** 1 to 10th Floor

| No. of Floors | 1 + 9 Floors      |
|---------------|-------------------|
| No. of Flats  | 110 Flats         |
| Parking       | Basement + Ground |
| No. of Lifts  | 2                 |

| Flat No       |
|---------------|
| Туре          |
| Facing        |
| Carpet Area   |
| Saleable Area |

2 BHK East 666 Sft ea 932 Sft

| Flat No      |
|--------------|
| Туре         |
| Facing       |
| Carpet Area  |
| Saleable Are |
|              |