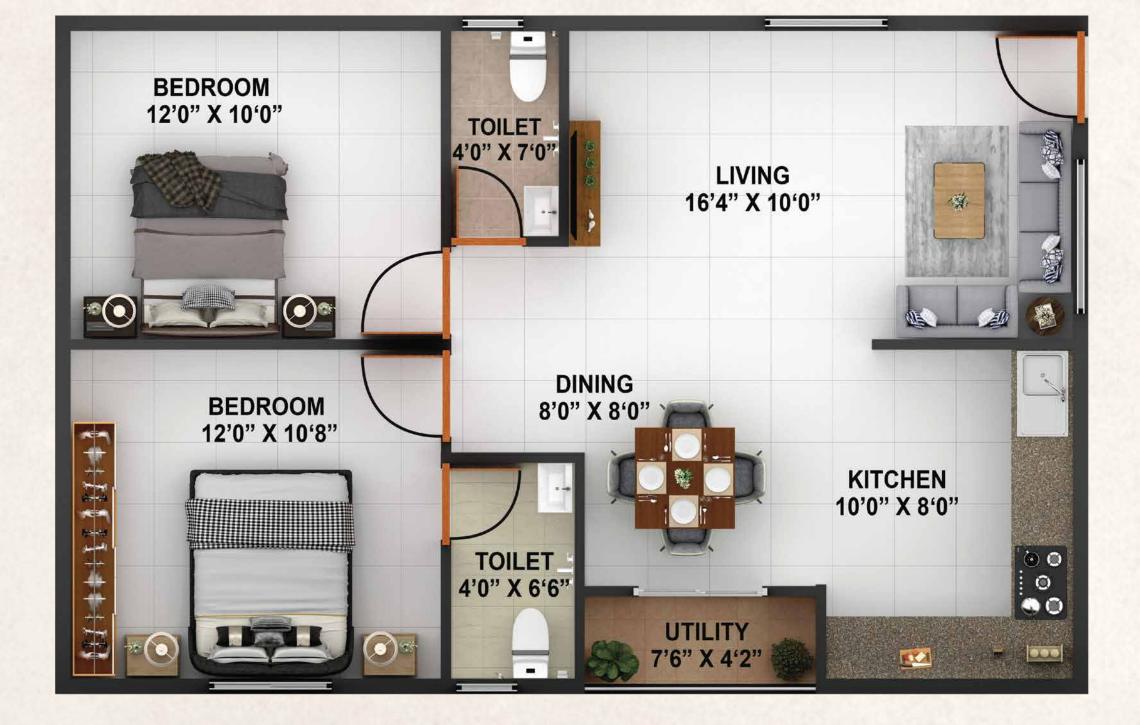

| Flat No       |
|---------------|
| Туре          |
| Facing        |
| Carpet Area   |
| Saleable Area |

2 BHK East 666 Sft ea 932 Sft

| Flat No      |
|--------------|
| Туре         |
| Facing       |
| Carpet Area  |
| Saleable Are |
|              |

| Flat No      |
|--------------|
| Туре         |
| Facing       |
| Carpet Area  |
| Saleable Are |
|              |

| Flat No       |
|---------------|
| Туре          |
| Facing        |
| Carpet Area   |
| Saleable Area |
|               |