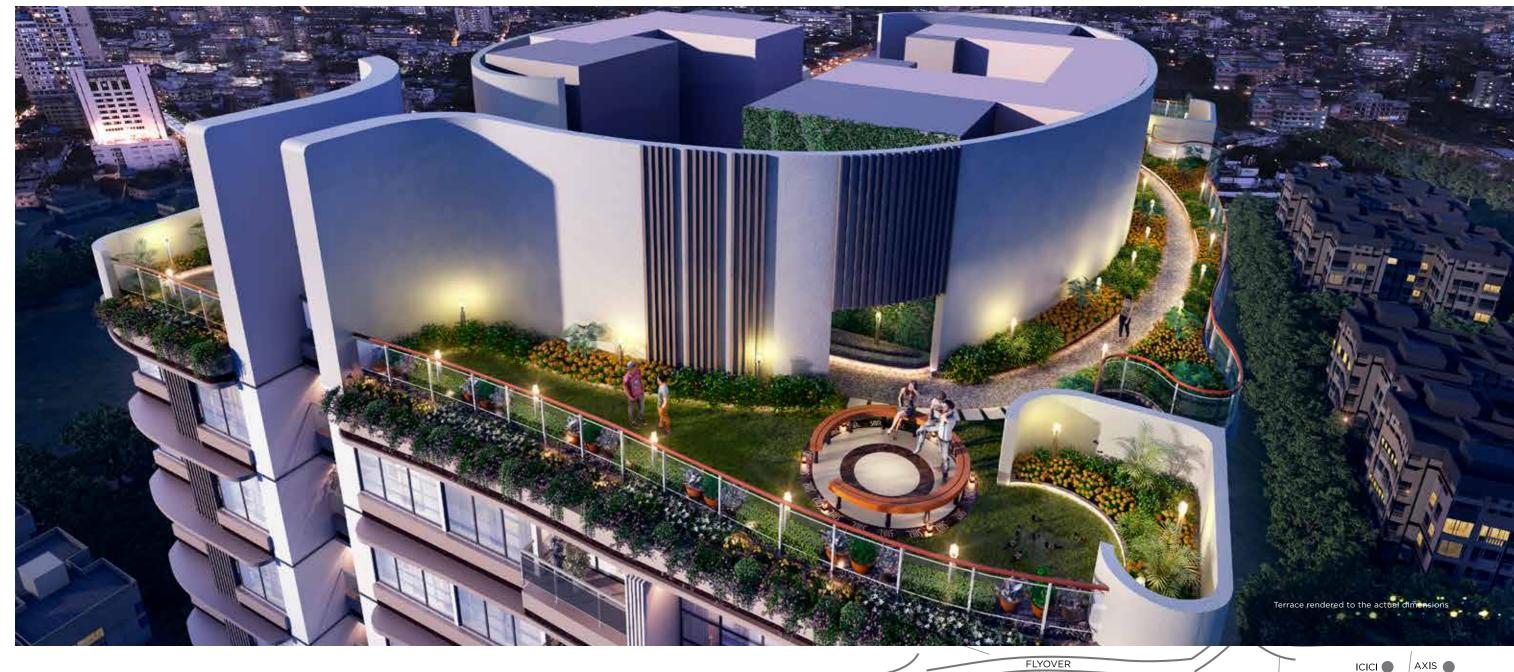

## THOUGHTFUL SPACES AND EXPANSIVE VIEWS

Sure to become the most coveted spot at Siddhivinayak, the central Atrium has been attentively designed by optimizing wasted space into one where all can come to unwind and enjoy.

Offering breaths of fresh air for Seniors, a sandpit for Toddlers, a hang-out zone for Teens and space for everyone to relax and catch up; the central Atrium is sure to resound with the music of creativity, laughter, and activity.

Soak in the sun, breathe in the fresh air and just walk away from the worries of work on the fantastically designed walking track amidst the gardens and open spaces on the terrace. The crown jewel of Siddhivinayak, the exquisitely designed terrace is something that you can truly call your own.

Residents of Siddhivinayak will enjoy panoramic views of the straddling greens along with a unique touch of nostalgia evoked by the FCI godowns in close proximity. Savour the brilliant colours of the sky during sunsets, soak in the misty romance of the monsoons and rejuvenate your senses with the myriad hues of nature from your own home at Siddhivinayak.

#### TERRACE LEVEL PLAN