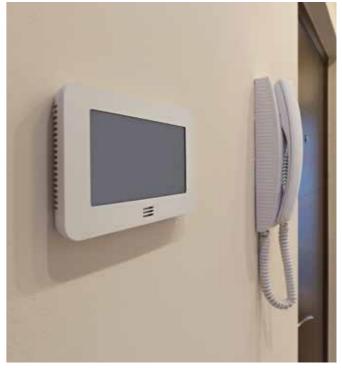

GLASS RAILINGS WITH SS FINISH HANDRAIL IN THE DECK AREA

MARBLE COUNTER
/ CO-ORDINATED
CERAMIC TILES IN
BATHROOMS

SS ACCESSORIES AND FITTINGS IN BATHROOMS VIDEO DOOR PHONE WITH SPEAKER FACILITY

ANODISED WINDOWS