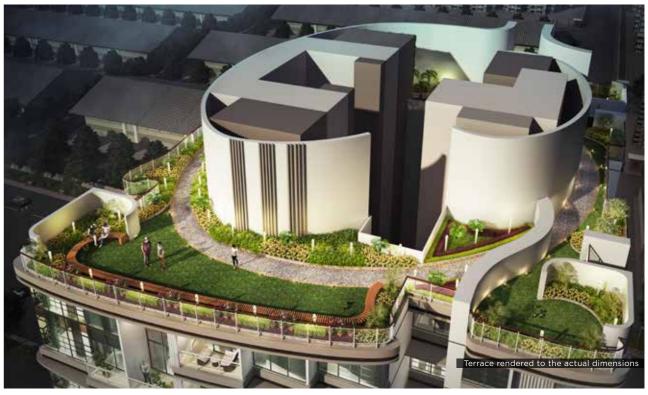

## THOUGHTFUL SPACES AND EXPANSIVE VIEWS

Sure to become the most coveted spot at Siddhivinayak, the central Atrium has been attentively designed by optimizing wasted space into one where all can come to unwind and enjoy.

Offering breaths of fresh air for Seniors, a sandpit for Toddlers, a hang-out zone for Teens and space for everyone to relax and catch up; the central Atrium is sure to resound with the music of creativity, laughter, and activity.

Soak in the sun, breathe in the fresh air and just walk away from the worries of work on the fantastically designed walking track amidst the gardens and open spaces on the terrace. The crown jewel of Siddhivinayak, the exquisitely designed terrace is something that you can truly call your own.

Residents of Siddhivinayak will enjoy panoramic views of the straddling greens along with a unique touch of nostalgia evoked by the FCI godowns in close proximity. Savour the brilliant colours of the sky during sunsets, soak in the misty romance of the monsoons and rejuvenate your senses with the myriad hues of nature from your own home at Siddhivinayak.