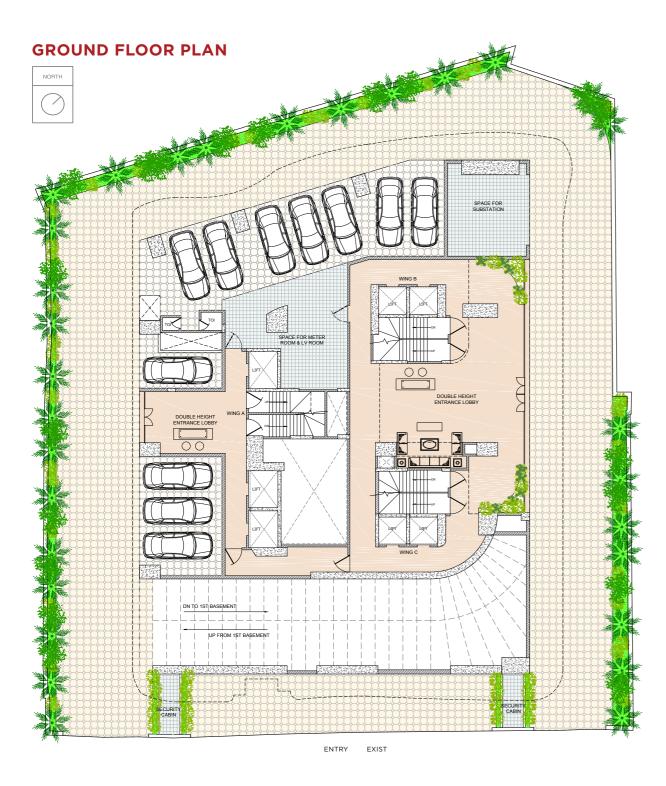

## WHERE EFFICIENCY MEETS INTELLIGENCE

The layout of Siddhivinayak is an intelligent fusion of form and functionality which leads to the creation of efficient living spaces.

This is evident from a host of features like high speed elevators, aesthetically designed terrace garden, double basement parking and a grand entrance lobby connecting all the three towers.

# FIRST IMPRESSIONS THAT LINGER FOREVER

Siddhivinayak has been crafted to inspire awe in the minds of one and all. A double heighted entrance lobby embellished with sparkling chandeliers and glossy walls and floors are bound to leave an indelible mark on all who choose to walk through.

Equally mesmerizing is the ramp leading to the basement car parks and exit, where well-appointed security personnel help show the way as well as ensure high standards of safety and security.