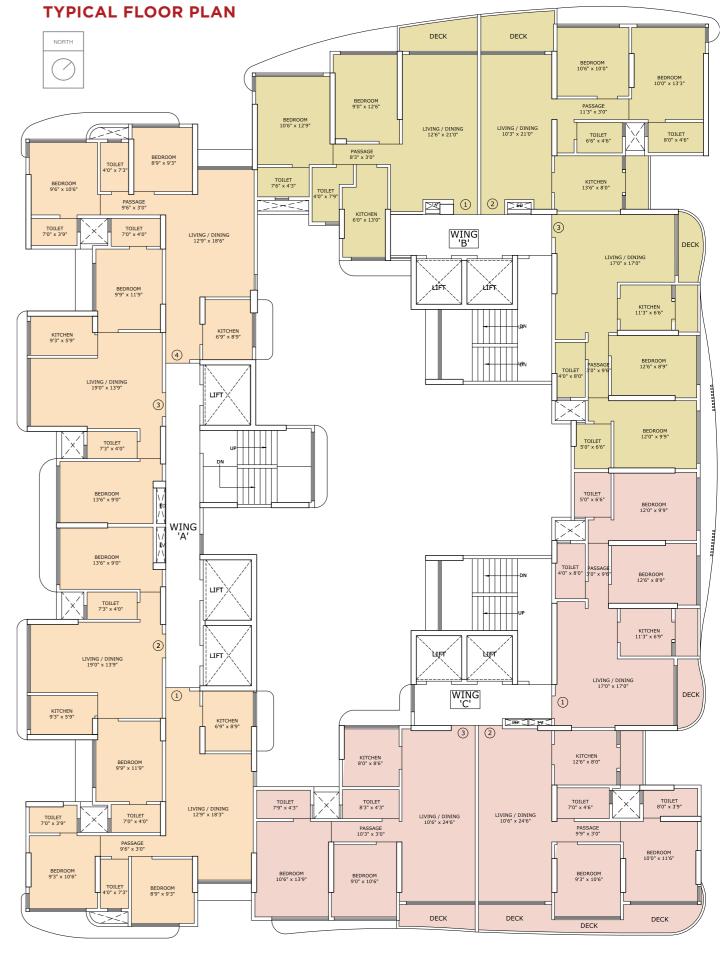

### PLANS FOR YOUR DREAMS

#### **WING A**

| FLAT NO. | FLAT TYPE | RERA CARPET<br>AREA | DECK / DRY<br>BALCONY | TOTAL     |
|----------|-----------|---------------------|-----------------------|-----------|
| 1        | 2 BHK     | 619                 | 19                    | 638 sq ft |
| 2        | 2 BHK     | 612                 | 0                     | 612 sq ft |
| 3        | 2 BHK     | 612                 | 0                     | 612 sq ft |
| 4        | 2 BHK     | 619                 | 19                    | 638 sq ft |

#### **WING B**

| FLAT NO. | FLAT TYPE | RERA CARPET<br>AREA | DECK / DRY<br>BALCONY | TOTAL     |
|----------|-----------|---------------------|-----------------------|-----------|
| 1        | 2 BHK     | 714                 | 47                    | 761 sq ft |
| 2        | 2 BHK     | 690                 | 83                    | 773 sq ft |
| 3        | 2 BHK     | 657                 | 54                    | 711 sq ft |

#### WING C

| FLAT NO. | FLAT TYPE | RERA CARPET<br>AREA | DECK / DRY<br>BALCONY | TOTAL     |
|----------|-----------|---------------------|-----------------------|-----------|
| 1        | 2 BHK     | 657                 | 56                    | 713 sq ft |
| 2        | 2 BHK     | 683                 | 126                   | 809 sq ft |
| 3        | 2 BHK     | 702                 | 36                    | 738 sq ft |