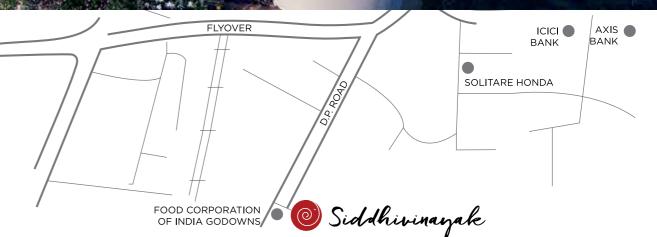

### LOCATION IS EVERYTHING.

Metro Mall - 0.8 K.M.
Raghuleela Mall - 1.1 K.M.
Singapore International School - 2 K.M.
Don Bosco - 2.1 K.M.
Ryan International School - 4.4 K.M.
Geetanjali Jain Derasar - 1 K.M.
Shree Sambhavnath Jain Derasar - 1.2 K.M.
Sai Dham Temple - 1.4 K.M.

RERA Registration No.: P51800011066

Also available at website : maharera.mahaonline.gov.in

Shatabdi Hospital - 0.8 K.M.
National Hospital - 1.4 K.M.
ICICI Bank - 0.4 K.M.
National Park - 1 K.M.
Metro Station - 0.5 K.M.
Western Express Highway - 0.5 K.M.
Borivali Railway Station - 0.5 K.M.
International Airport - 14.5 K.M.