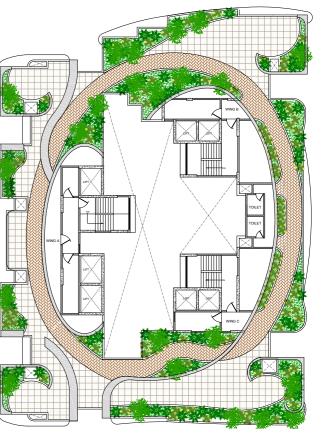

## THOUGHTFUL SPACES AND EXPANSIVE VIEWS

Sure to become the most coveted spot at Siddhivinayak, the central Atrium has been attentively designed by optimizing wasted space into one where all can come to unwind and enjoy.

Offering breaths of fresh air for Seniors, a sandpit for Toddlers, a hang-out zone for Teens and space for everyone to relax and catch up; the central Atrium is sure to resound with the music of creativity, laughter, and activity.

Soak in the sun, breathe in the fresh air and just walk away from the worries of work on the fantastically designed walking track amidst the gardens and open spaces on the terrace. The crown jewel of Siddhivinayak, the exquisitely designed terrace is something that you can truly call your own.

#### TERRACE LEVEL PLAN