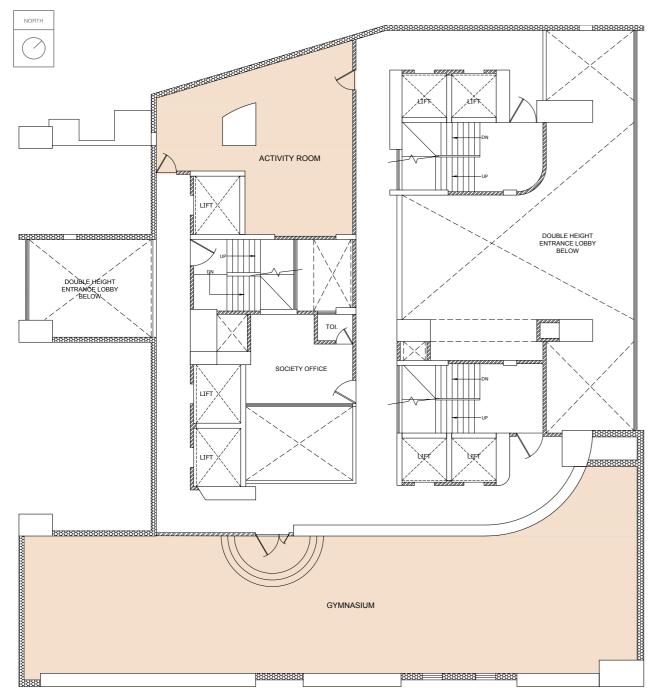

# LET ACTIVITIES ADD FUEL TO LIFE

#### **MEZZANINE PLAN**

Living is not just about dwelling, it is about enjoying life. At Siddhivinayak a lot of thought has gone into offering ample space for ensuring that life here is full of fun, community feeling and activities.

A plush unisex gym is at the disposal of residents to keep up with their fitness goals with yoga and cardio or pump some serious iron. Apart from the gym, a well-appointed activity room offers additional space for social gatherings, birthday parties and more.