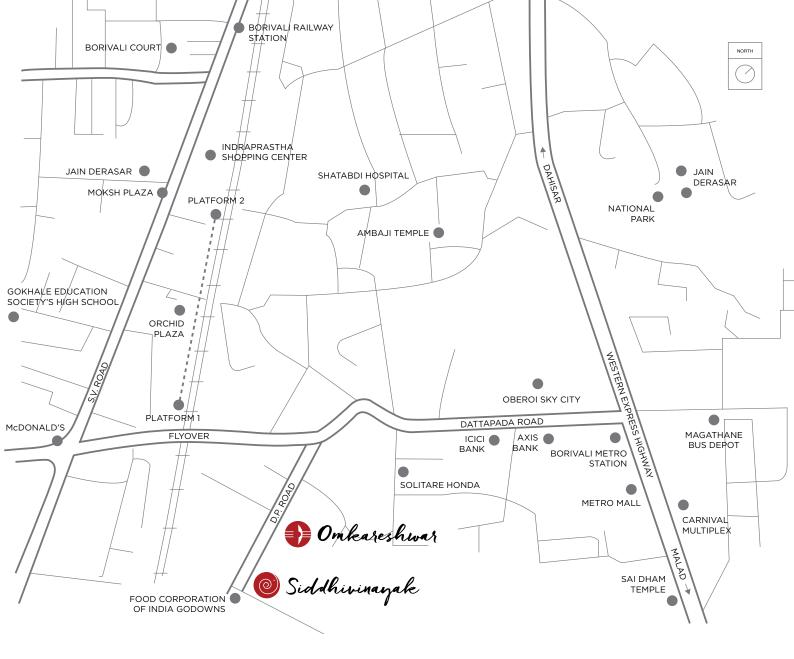

Conveniently located between S.V. Road and the Western Express Highway, Siddhivinayak is a quick walk from the Borivali Station. The location is nestled within easy reach of Schools, Restaurants, Banks, Hospitals, Multiplexes and Malls.

### LOCATION IS EVERYTHING.

Metro Mall - 0.8 K.M.
Raghuleela Mall - 1.1 K.M.
Singapore International School - 2 K.M.
Don Bosco - 2.1 K.M.
Ryan International School - 4.4 K.M.
Geetanjali Jain Derasar - 1 K.M.
Shree Sambhavnath Jain Derasar - 1.2 K.M.
Sai Dham Temple - 1.4 K.M.

RERA Registration No.: P51800011066

Also available at website : maharera.mahaonline.gov.in

Shatabdi Hospital - 0.8 K.M.
National Hospital - 1.4 K.M.
ICICI Bank - 0.4 K.M.
National Park - 1 K.M.
Metro Station - 0.5 K.M.
Western Express Highway - 0.5 K.M.
Borivali Railway Station - 0.5 K.M.
International Airport - 14.5 K.M.