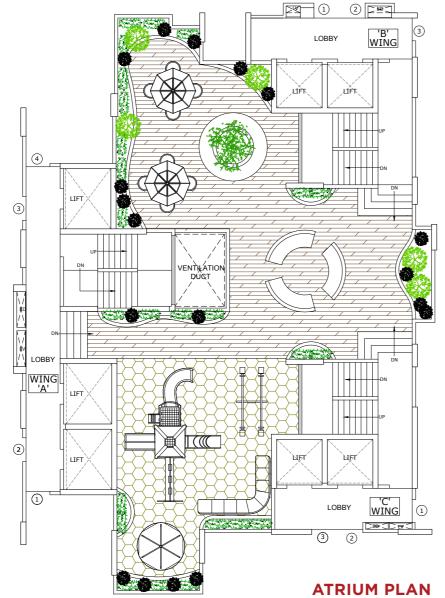

## THOUGHTFUL SPACES AND EXPANSIVE VIEWS

Sure to become the most coveted spot at Siddhivinayak, the central Atrium has been attentively designed by optimizing wasted space into one where all can come to unwind and enjoy.

Offering breaths of fresh air for Seniors, a sandpit for Toddlers, a hang-out zone for Teens and space for everyone to relax and catch up; the central Atrium is sure to resound with the music of creativity, laughter, and activity.