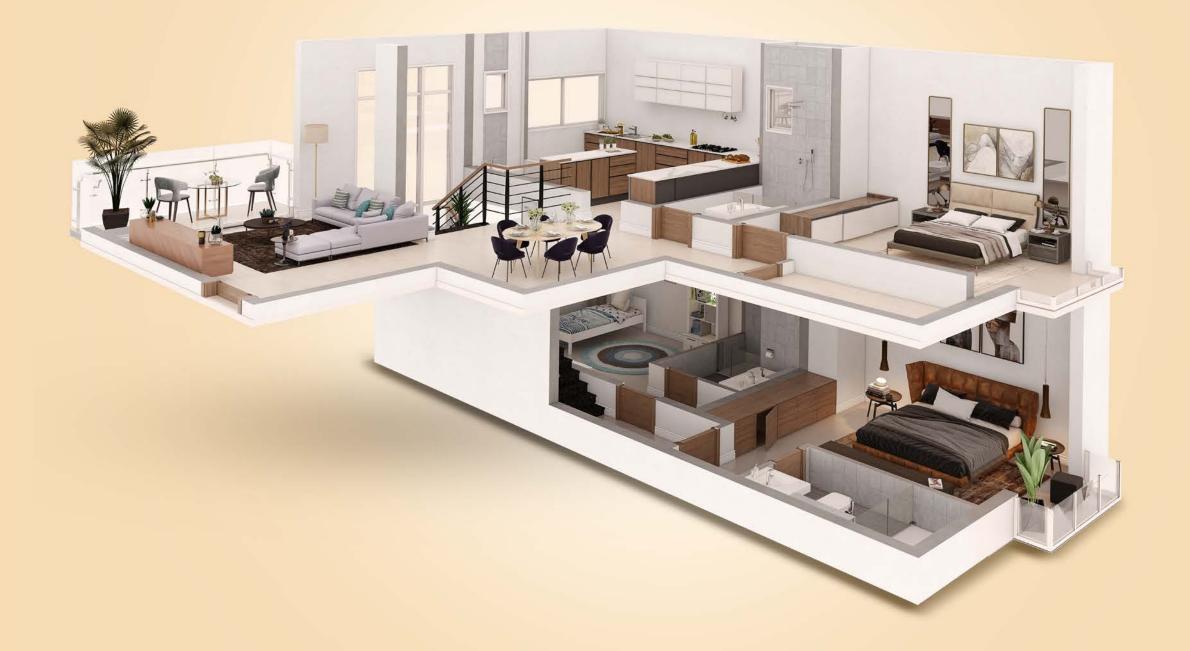

Equipment 30. Paint Wall 31. Pet Park 32. Sculpture Area 33. Putting Greens

# Type A: आर्द्री (Ardra-Green)





## **GROUND FLOOR**

**FIRST FLOOR** 

| Unit Type | RERA Carpet Area               | Balcony Area              | Verandah + Entry          | Garden Deck               | Private Garden              |
|-----------|--------------------------------|---------------------------|---------------------------|---------------------------|-----------------------------|
| Α         | 151.98 sq.m – 155.34 sq.m      | 3.1 sq.m – 3.1 sq.m       | 4.69 sq.m – 7.2 sq.m      | 7.84 sq.m – 7.93 sq.m     | 21.15 sq.m – 39.95 sq.m     |
|           | 1635.91 sq.ft – 1672.07 sq.ft. | 33.36 sq.ft – 33.36 sq.ft | 50.48 sq.ft – 77.50 sq.ft | 84.38 sq.ft – 85.35 sq.ft | 227.65 sq.ft – 430.02 sq.ft |







### FIRST FLOOR

### SECOND FLOOR



All areas in ranges







SECOND FLOOR

THIRD FLOOR

PRIVATE TERRACE

| Unit Type | RERA Carpet Area               | Balcony Area               | Terrace                       |
|-----------|--------------------------------|----------------------------|-------------------------------|
| <b>_</b>  | 140.19 sq.m – 164.59 sq.m      | 5.17 sq.m – 19.13 sq.m     | 96.61 sq.m – 96.61 sq.m       |
| L         | 1509.00 sq.ft – 1771.64 sq.ft. | 55.64 sq.ft – 205.91 sq.ft | 1039.91 sq.ft – 1039.91 sq.ft |

# Type D: इरम (Irum-Garden in heaven)







## GROUND FLOOR

FIRST FLOOR

| Unit Type | RERA Carpet Area               | Balcony Area              | Entry                     | Garden Deck                 | Private Garden              |
|-----------|----