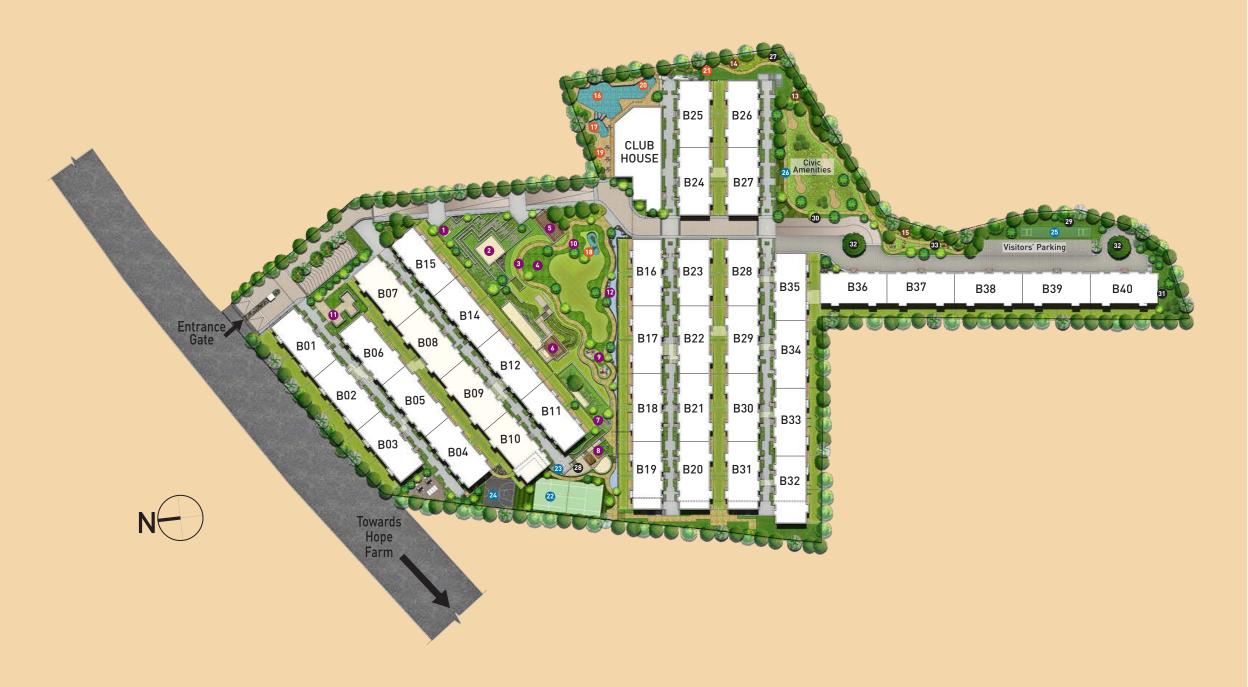

## LIST OF AMENITIES

#### CENTRAL OPEN SPACE / COMMUNITY PARK / **CELEBRATION GARDEN**

- 1. Terraced Garden cum Amphitheatre
- 2. Performance Stage
- 3. Walking Track
- 4. Open Lawn / Multipurpose Lawn / Function Lawn
- 5. Yoga Space
- 6. Community Seating Pavilion
- 7. Board Game Space for Chess & Snakes and Ladders
- 8. Scrambler & Hop-scotch
- 9. Kid's Sandpit with Play Equipment
- 10. Pocket Parks for Senior Citizens / Tea-sipping Garden
- 11. Pocket Park
- 12. Dry Swale

### **FITNESS & HEALING GARDEN**

- 13. Community Kitchen Garden / Herbal Planting
- 14. Space for Outdoor Gym
- 15. Leisure Hammock

#### SWIMMING POOL AND SURROUNDING AREA

16. Main Pool 17. Kid's Pool 18. Lily Pool 19. Deck with Seating 20. Jacuzzi Pool 21. Reflexology Path

#### **ENERGETIC GARDEN/ SPORTS AMENITIES**

- 22. Tennis Court / Multipurpose Court 23. Viewing Gallery /Seating Terraces 24. Half Basketball Court
- 25. Cricket Net
- 26. Jogging Track

#### ADVENTURE AND EDUCATION PARK

- 27. Climbing Wall 28. Tree House and Unstructured Play 29. Rope and Obstacle Play Equipment 30. Paint Wall 31. Pet Park 32. Sculpture Area 33. Putting Greens