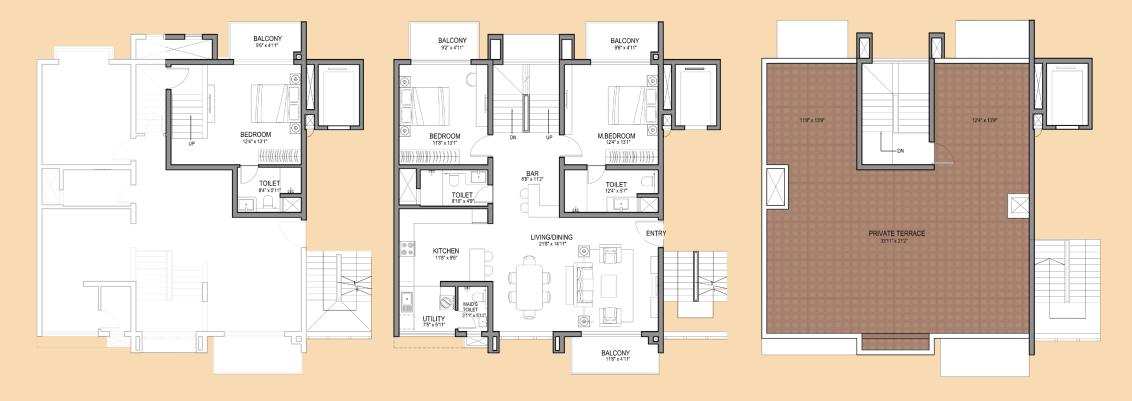

### SECOND FLOOR

All areas in ranges

SECOND FLOOR

THIRD FLOOR

PRIVATE TERRACE

| Unit Type | RERA Carpet Area               | Balcony Area               | Terrace                       |
|-----------|--------------------------------|----------------------------|-------------------------------|
| <b>_</b>  | 140.19 sq.m – 164.59 sq.m      | 5.17 sq.m – 19.13 sq.m     | 96.61 sq.m – 96.61 sq.m       |
| L         | 1509.00 sq.ft – 1771.64 sq.ft. | 55.64 sq.ft – 205.91 sq.ft | 1039.91 sq.ft – 1039.91 sq.ft |