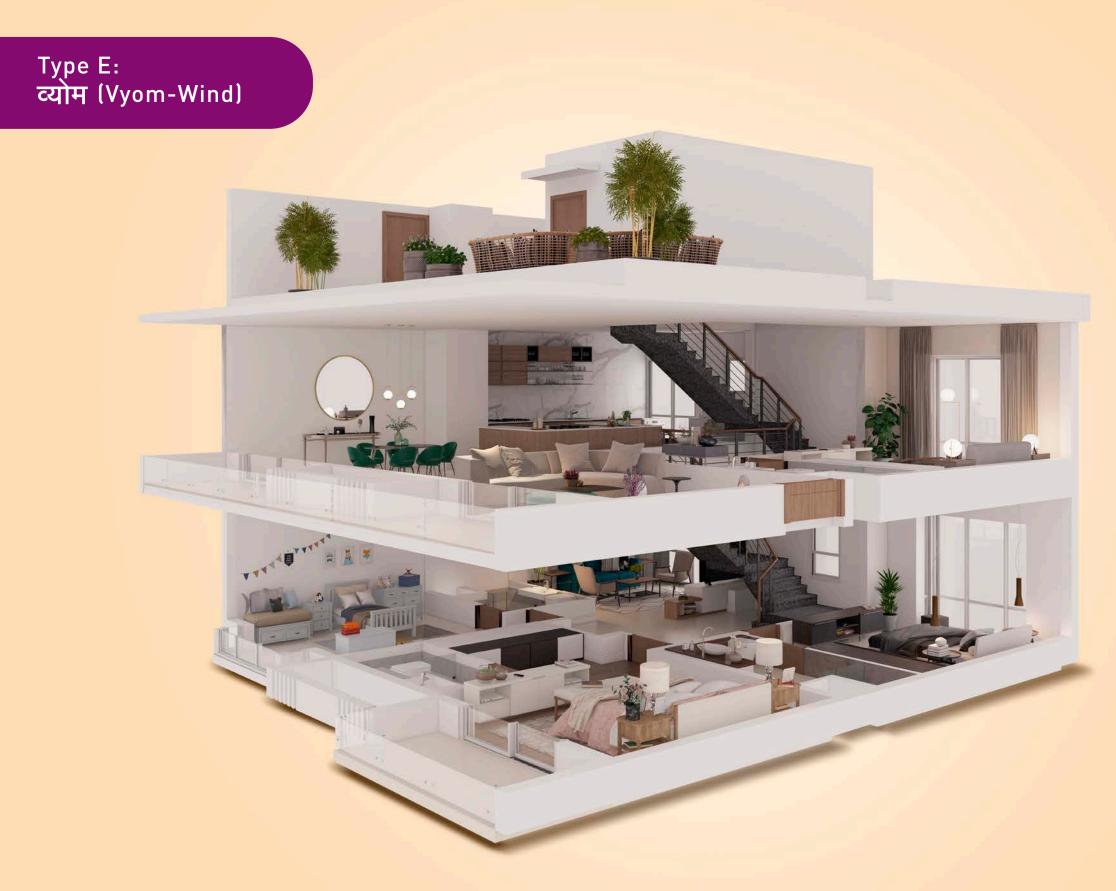

sq.ft. | 55.64 sq.ft – 205.91 sq.ft | 1039.91 sq.ft – 1039.91 sq.ft |

# Type D: इरम (Irum-Garden in heaven)







## GROUND FLOOR

FIRST FLOOR

| Unit Type | RERA Carpet Area               | Balcony Area              | Entry                     | Garden Deck                 | Private Garden              |
|-----------|--------------------------------|---------------------------|---------------------------|-----------------------------|-----------------------------|
| D         | 184.92 sq.m – 184.92 sq.m      | 3.97 sq.m – 3.97 sq.m     | 2.42 sq.m – 2.42 sq.m     | 12.31 sq.m – 12.31 sq.m     | 35.33 sq.m – 35.33 sq.m     |
|           | 1990.47 sq.ft – 1990.47 sq.ft. | 42.73 sq.ft – 42.73 sq.ft | 26.04 sq.ft – 26.04 sq.ft | 132.50 sq.ft – 132.50 sq.ft | 380.29 sq.ft – 380.29 sq.ft |









SECOND FLOOR

THIRD FLOOR

PRIVATE TERRACE

| Unit Type | RERA Carpet Area               | Balcony Area                | Terrace                     |  |  |
|-----------|--------------------------------|-----------------------------|-----------------------------|--|--|
| -         | 213.29 sq.m - 233.76 sq.m      | 17.45 sq.m – 17.45 sq.m     | 87.58sq.m - 87.58 sq.m      |  |  |
| E         | 2295.85 sq.ft – 2516.19 sq.ft. | 187.83 sq.ft – 187.83 sq.ft | 942.71 sq.ft – 942.71 sq.ft |  |  |
|           |                                |                             |                             |  |  |