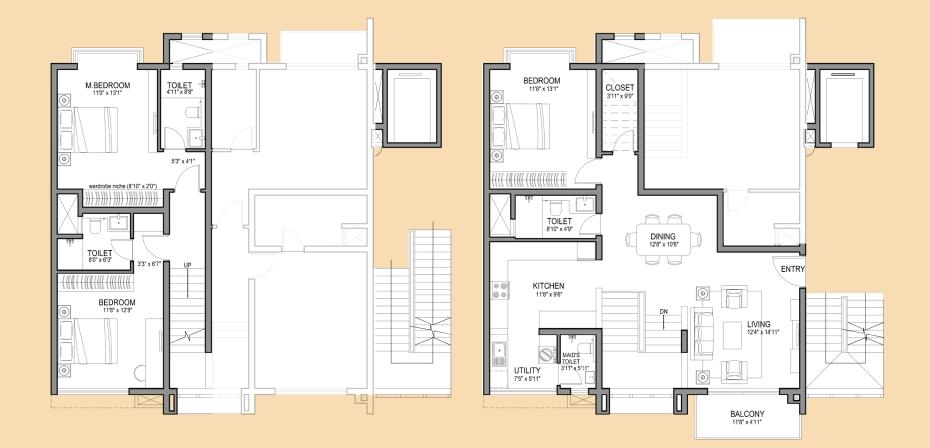

## **GROUND FLOOR**

**FIRST FLOOR** 

| Unit Type | RERA Carpet Area               | Balcony Area              | Verandah + Entry          | Garden Deck               | Private Garden              |
|-----------|--------------------------------|---------------------------|---------------------------|---------------------------|-----------------------------|
| Α         | 151.98 sq.m – 155.34 sq.m      | 3.1 sq.m – 3.1 sq.m       | 4.69 sq.m – 7.2 sq.m      | 7.84 sq.m – 7.93 sq.m     | 21.15 sq.m – 39.95 sq.m     |
|           | 1635.91 sq.ft – 1672.07 sq.ft. | 33.36 sq.ft – 33.36 sq.ft | 50.48 sq.ft – 77.50 sq.ft | 84.38 sq.ft – 85.35 sq.ft | 227.65 sq.ft – 430.02 sq.ft |