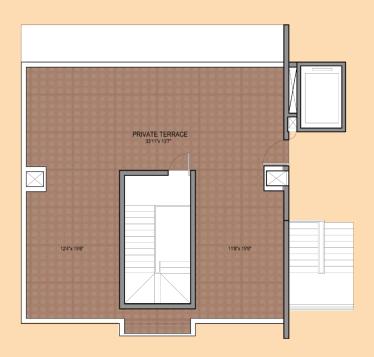

### SECOND FLOOR

All areas in ranges

SECOND FLOOR

THIRD FLOOR

PRIVATE TERRACE

| Unit Type | RERA Carpet Area               | Balcony Area               | Terrace                       |
|-----------|--------------------------------|----------------------------|-------------------------------|
| <b>_</b>  | 140.19 sq.m – 164.59 sq.m      | 5.17 sq.m – 19.13 sq.m     | 96.61 sq.m – 96.61 sq.m       |
| L         | 1509.00 sq.ft – 1771.64 sq.ft. | 55.64 sq.ft – 205.91 sq.ft | 1039.91 sq.ft – 1039.91 sq.ft |