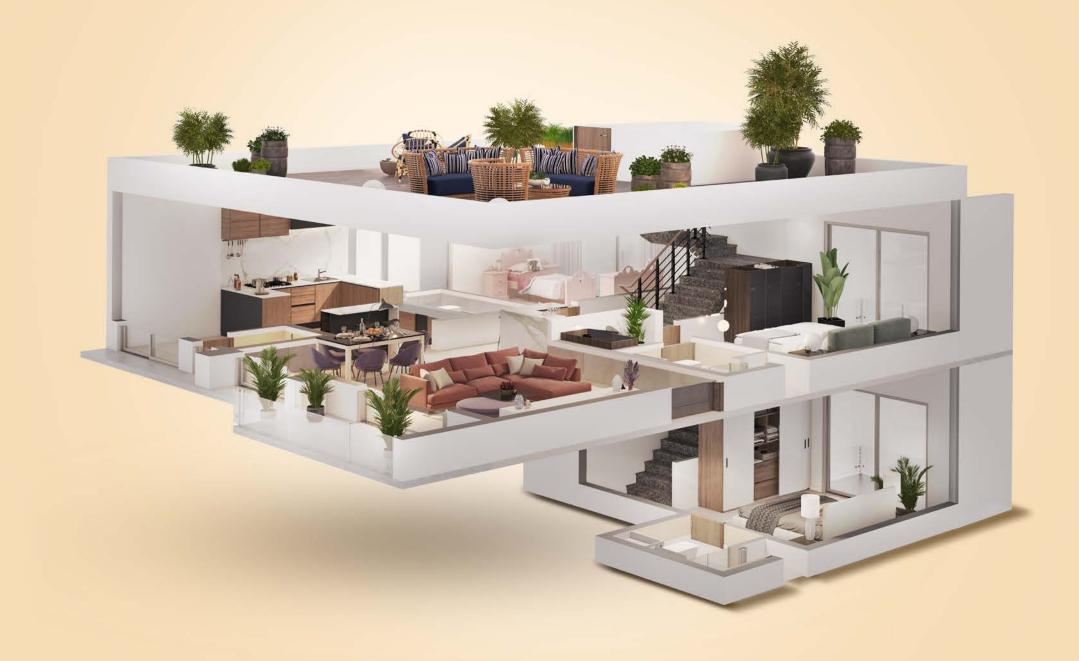

ting Greens

# Type A: आर्द्री (Ardra-Green)





## **GROUND FLOOR**

**FIRST FLOOR** 

| Unit Type | RERA Carpet Area               | Balcony Area              | Verandah + Entry          | Garden Deck               | Private Garden              |
|-----------|--------------------------------|---------------------------|---------------------------|---------------------------|-----------------------------|
| Α         | 151.98 sq.m – 155.34 sq.m      | 3.1 sq.m – 3.1 sq.m       | 4.69 sq.m – 7.2 sq.m      | 7.84 sq.m – 7.93 sq.m     | 21.15 sq.m – 39.95 sq.m     |
|           | 1635.91 sq.ft – 1672.07 sq.ft. | 33.36 sq.ft – 33.36 sq.ft | 50.48 sq.ft – 77.50 sq.ft | 84.38 sq.ft – 85.35 sq.ft | 227.65 sq.ft – 430.02 sq.ft |







### FIRST FLOOR

### SECOND FLOOR



All areas in ranges







SECOND FLOOR

THIRD FLOOR

PRIVATE TERRACE

| Unit Type | RERA Carpet Area               | Balcony Area               | Terrace                       |
|-----------|--------------------------------|----------------------------|-------------------------------|
| <b>_</b>  | 140.19 sq.m – 164.59 sq.m      | 5.17 sq.m – 19.13 sq.m     | 96.61 sq.m – 96.61 sq.m       |
| L         | 1509.00 sq.ft – 1771.64 sq.ft. | 55.64 sq.ft – 205.91 sq.ft | 1039.91 sq.ft – 1039.91 sq.ft |

# Type D: इरम (Irum-Garden in heaven)







## GROUND FLOOR

FIRST FLOOR

| Unit Type | RERA Carpet Area               | Balcony Area              | Entry                     | Garden Deck                 | Private Garden              |
|-----------|--------------------------------|---------------------------|-------