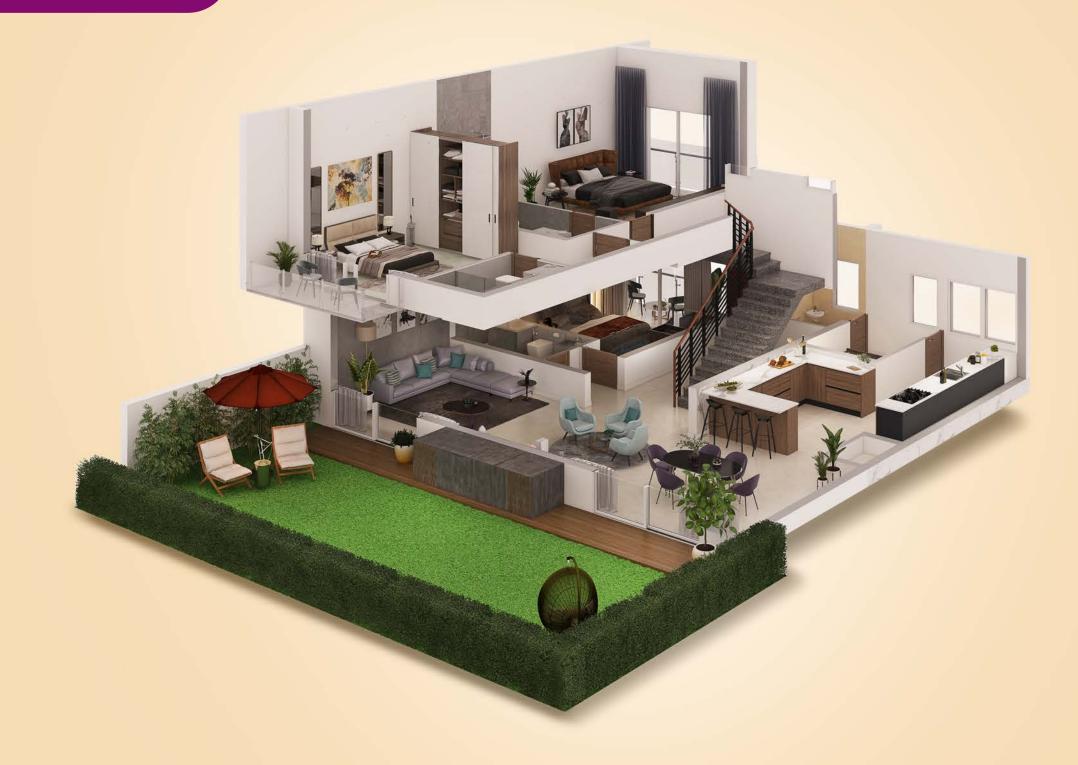

quipment
- 10. Pocket Parks for Senior Citizens / Tea-sipping Garden
- 11. Pocket Park
- 12. Dry Swale

### **FITNESS & HEALING GARDEN**

- 13. Community Kitchen Garden / Herbal Planting
- 14. Space for Outdoor Gym
- 15. Leisure Hammock

#### SWIMMING POOL AND SURROUNDING AREA

16. Main Pool 17. Kid's Pool 18. Lily Pool 19. Deck with Seating 20. Jacuzzi Pool 21. Reflexology Path

#### **ENERGETIC GARDEN/ SPORTS AMENITIES**

- 22. Tennis Court / Multipurpose Court 23. Viewing Gallery /Seating Terraces 24. Half Basketball Court
- 25. Cricket Net
- 26. Jogging Track

#### ADVENTURE AND EDUCATION PARK

- 27. Climbing Wall 28. Tree House and Unstructured Play 29. Rope and Obstacle Play Equipment 30. Paint Wall 31. Pet Park 32. Sculpture Area 33. Putting Greens

# Type A: आर्द्री (Ardra-Green)





## **GROUND FLOOR**

**FIRST FLOOR** 

| Unit Type | RERA Carpet Area               | Balcony Area              | Verandah + Entry          | Garden Deck               | Private Garden              |
|-----------|--------------------------------|---------------------------|---------------------------|---------------------------|-----------------------------|
| Α         | 151.98 sq.m – 155.34 sq.m      | 3.1 sq.m – 3.1 sq.m       | 4.69 sq.m – 7.2 sq.m      | 7.84 sq.m – 7.93 sq.m     | 21.15 sq.m – 39.95 sq.m     |
|           | 1635.91 sq.ft – 1672.07 sq.ft. | 33.36 sq.ft – 33.36 sq.ft | 50.48 sq.ft – 77.50 sq.ft | 84.38 sq.ft – 85.35 sq.ft | 227.65 sq.ft – 430.02 sq.ft |







### FIRST FLOOR

### SECOND FLOOR



All areas in ranges







SECOND FLOOR

THIRD FLOOR

PRIVATE TERRACE