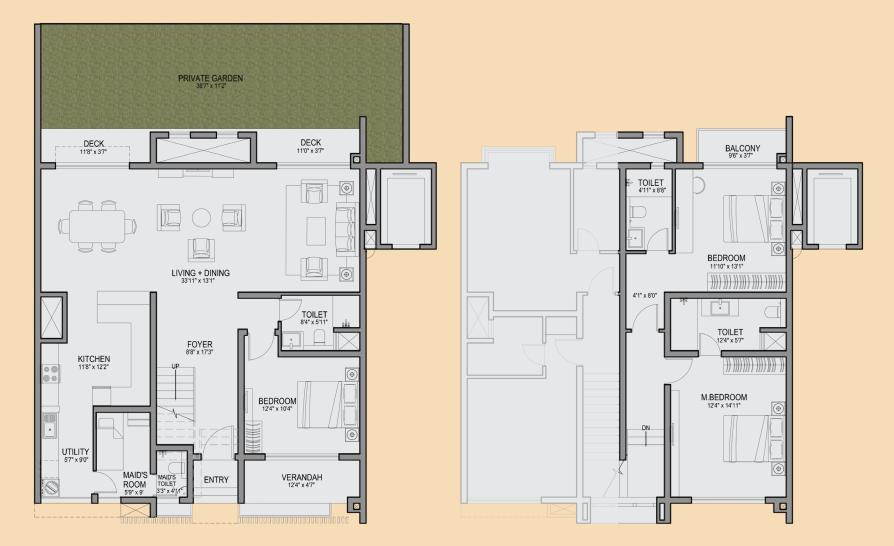

## **GROUND FLOOR**

**FIRST FLOOR** 

| Unit Type | RERA Carpet Area               | Balcony Area              | Verandah + Entry          | Garden Deck               | Private Garden              |
|-----------|--------------------------------|---------------------------|---------------------------|---------------------------|-----------------------------|
| Α         | 151.98 sq.m – 155.34 sq.m      | 3.1 sq.m – 3.1 sq.m       | 4.69 sq.m – 7.2 sq.m      | 7.84 sq.m – 7.93 sq.m     | 21.15 sq.m – 39.95 sq.m     |
|           | 1635.91 sq.ft – 1672.07 sq.ft. | 33.36 sq.ft – 33.36 sq.ft | 50.48 sq.ft – 77.50 sq.ft | 84.38 sq.ft – 85.35 sq.ft | 227.65 sq.ft – 430.02 sq.ft |

### FIRST FLOOR

### SECOND FLOOR

All areas in ranges

SECOND FLOOR

THIRD FLOOR

PRIVATE TERRACE

| Unit Type | RERA Carpet Area               | Balcony Area               | Terrace                       |
|-----------|--------------------------------|----------------------------|-------------------------------|
| <b>_</b>  | 140.19 sq.m – 164.59 sq.m      | 5.17 sq.m – 19.13 sq.m     | 96.61 sq.m – 96.61 sq.m       |
| L         | 1509.00 sq.ft – 1771.64 sq.ft. | 55.64 sq.ft – 205.91 sq.ft | 1039.91 sq.ft – 1039.91 sq.ft |