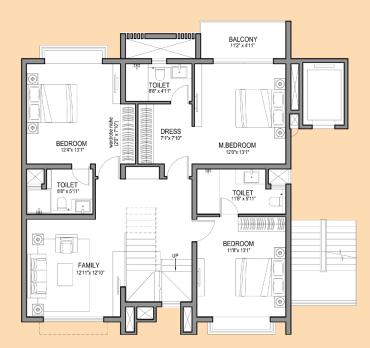

## **GROUND FLOOR**

**FIRST FLOOR** 

| Unit Type | RERA Carpet Area               | Balcony Area              | Verandah + Entry          | Garden Deck               | Private Garden              |
|-----------|--------------------------------|---------------------------|---------------------------|---------------------------|-----------------------------|
| Α         | 151.98 sq.m – 155.34 sq.m      | 3.1 sq.m – 3.1 sq.m       | 4.69 sq.m – 7.2 sq.m      | 7.84 sq.m – 7.93 sq.m     | 21.15 sq.m – 39.95 sq.m     |
|           | 1635.91 sq.ft – 1672.07 sq.ft. | 33.36 sq.ft – 33.36 sq.ft | 50.48 sq.ft – 77.50 sq.ft | 84.38 sq.ft – 85.35 sq.ft | 227.65 sq.ft – 430.02 sq.ft |

### FIRST FLOOR