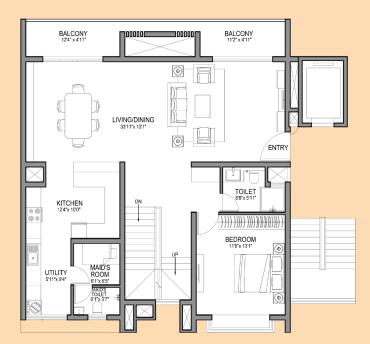

## **GROUND FLOOR**

**FIRST FLOOR** 

| Unit Type | RERA Carpet Area               | Balcony Area              | Verandah + Entry          | Garden Deck               | Private Garden              |
|-----------|--------------------------------|---------------------------|---------------------------|---------------------------|-----------------------------|
| Α         | 151.98 sq.m – 155.34 sq.m      | 3.1 sq.m – 3.1 sq.m       | 4.69 sq.m – 7.2 sq.m      | 7.84 sq.m – 7.93 sq.m     | 21.15 sq.m – 39.95 sq.m     |
|           | 1635.91 sq.ft – 1672.07 sq.ft. | 33.36 sq.ft – 33.36 sq.ft | 50.48 sq.ft – 77.50 sq.ft | 84.38 sq.ft – 85.35 sq.ft | 227.65 sq.ft – 430.02 sq.ft |

### FIRST FLOOR