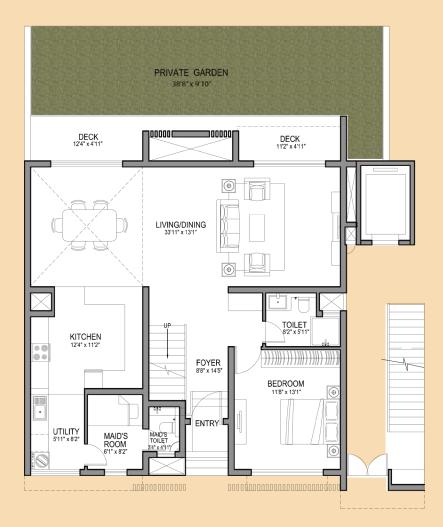

## **GROUND FLOOR**

**FIRST FLOOR** 

| Unit Type | RERA Carpet Area               | Balcony Area              | Verandah + Entry          | Garden Deck               | Private Garden              |
|-----------|--------------------------------|---------------------------|---------------------------|---------------------------|-----------------------------|
| Α         | 151.98 sq.m – 155.34 sq.m      | 3.1 sq.m – 3.1 sq.m       | 4.69 sq.m – 7.2 sq.m      | 7.84 sq.m – 7.93 sq.m     | 21.15 sq.m – 39.95 sq.m     |
|           | 1635.91 sq.ft – 1672.07 sq.ft. | 33.36 sq.ft – 33.36 sq.ft | 50.48 sq.ft – 77.50 sq.ft | 84.38 sq.ft – 85.35 sq.ft | 227.65 sq.ft – 430.02 sq.ft |

### FIRST FLOOR