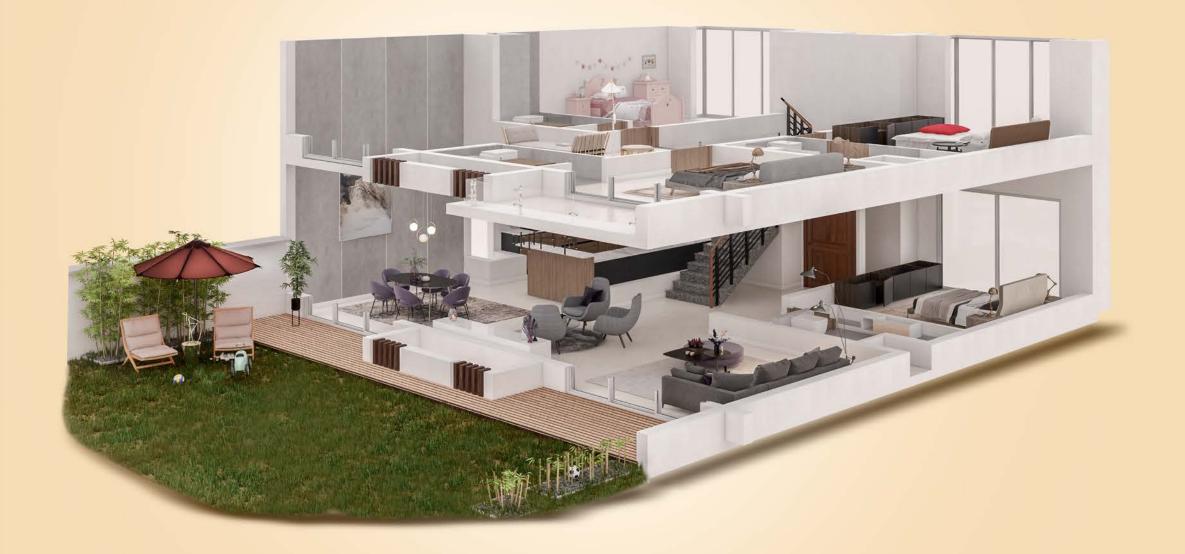

q.m – 7.93 sq.m     | 21.15 sq.m – 39.95 sq.m     |
|           | 1635.91 sq.ft – 1672.07 sq.ft. | 33.36 sq.ft – 33.36 sq.ft | 50.48 sq.ft – 77.50 sq.ft | 84.38 sq.ft – 85.35 sq.ft | 227.65 sq.ft – 430.02 sq.ft |







### FIRST FLOOR

### SECOND FLOOR



All areas in ranges







SECOND FLOOR

THIRD FLOOR

PRIVATE TERRACE

| Unit Type | RERA Carpet Area               | Balcony Area               | Terrace                       |
|-----------|--------------------------------|----------------------------|-------------------------------|
| <b>_</b>  | 140.19 sq.m – 164.59 sq.m      | 5.17 sq.m – 19.13 sq.m     | 96.61 sq.m – 96.61 sq.m       |
| L         | 1509.00 sq.ft – 1771.64 sq.ft. | 55.64 sq.ft – 205.91 sq.ft | 1039.91 sq.ft – 1039.91 sq.ft |

# Type D: इरम (Irum-Garden in heaven)







## GROUND FLOOR

FIRST FLOOR

| Unit Type | RERA Carpet Area               | Balcony Area              | Entry                     | Garden Deck                 | Private Garden              |
|-----------|--------------------------------|---------------------------|---------------------------|-----------------------------|-----------------------------|
| D         | 184.92 sq.m – 184.92 sq.m      | 3.97 sq.m – 3.97 sq.m     | 2.42 sq.m – 2.42 sq.m     | 12.31 sq.m – 12.31 sq.m     | 35.33 sq.m – 35.33 sq.m     |
|           | 1990.47 sq.ft – 1990.47 sq.ft. | 42.73 sq.ft – 42.73 sq.ft | 26.04 sq.ft – 26.04 sq.ft | 132.50 sq.ft – 132.50 sq.ft | 380.29 sq.ft – 380.29 sq.ft |









SECOND FLOOR

THIRD FLOOR

PRIVATE TERRACE

| Unit Type | RERA Carpet Area               | Balcony Area