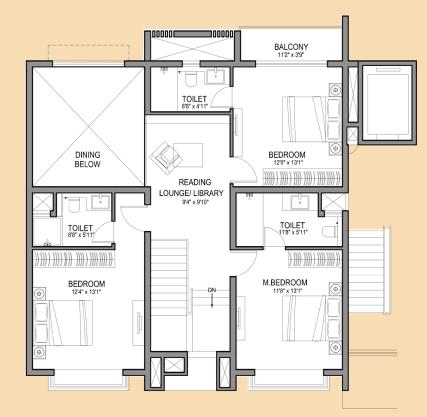

### SECOND FLOOR

All areas in ranges

SECOND FLOOR

THIRD FLOOR

PRIVATE TERRACE

| Unit Type | RERA Carpet Area               | Balcony Area               | Terrace                       |
|-----------|--------------------------------|----------------------------|-------------------------------|
| <b>_</b>  | 140.19 sq.m – 164.59 sq.m      | 5.17 sq.m – 19.13 sq.m     | 96.61 sq.m – 96.61 sq.m       |
| L         | 1509.00 sq.ft – 1771.64 sq.ft. | 55.64 sq.ft – 205.91 sq.ft | 1039.91 sq.ft – 1039.91 sq.ft |