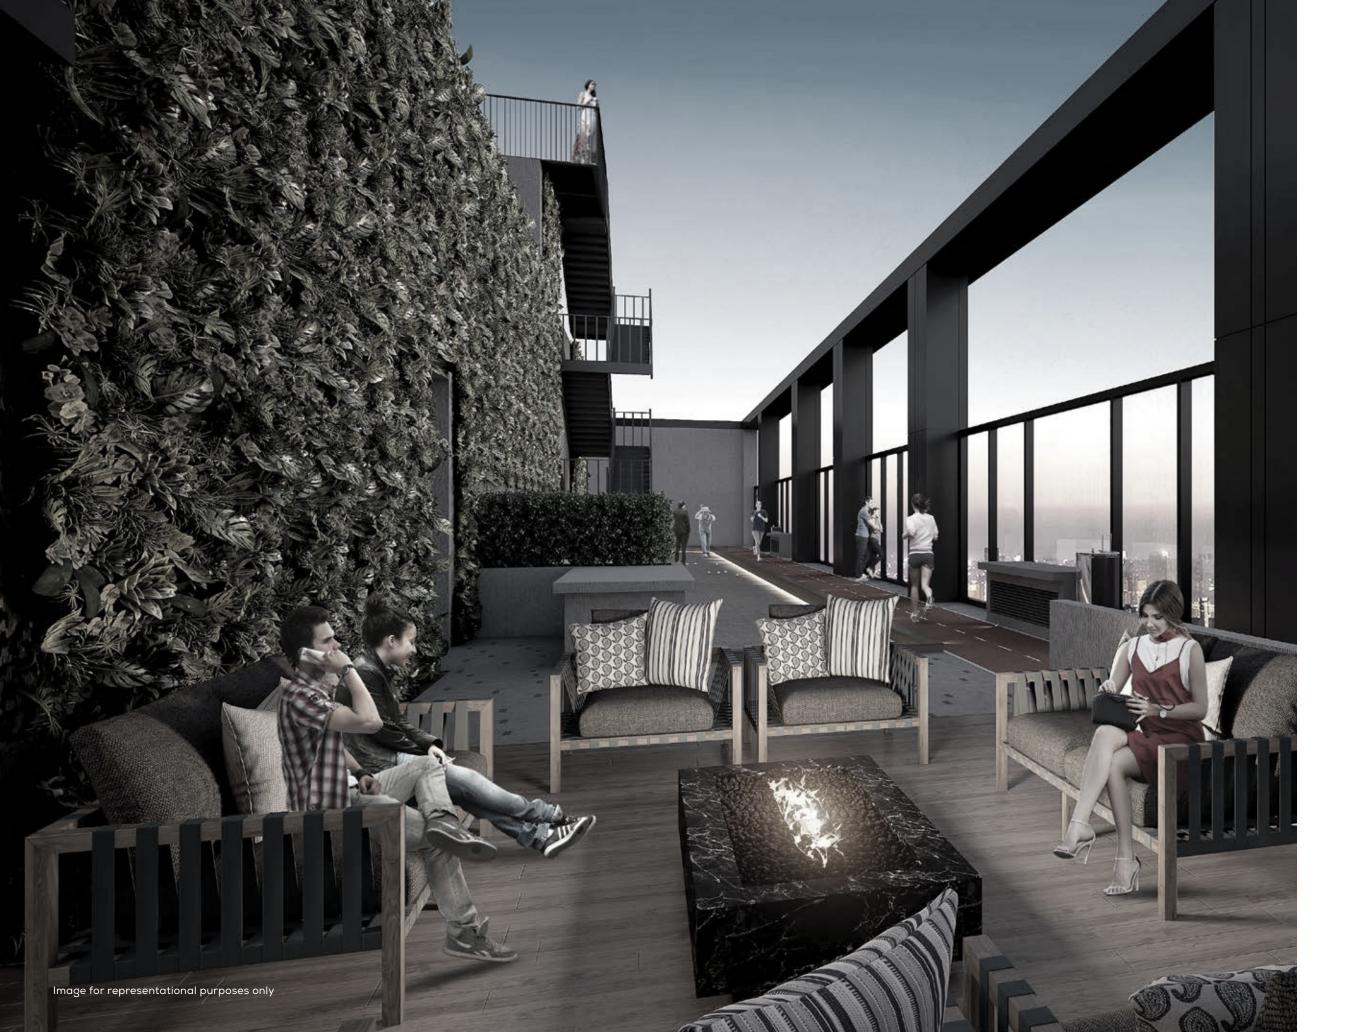

# GET ACQUAINTED WITH SOMEONE SPECIAL AT THE URBAN SKYRUNNER: A FITTER YOU.

Chase all your fitness goals at the Urban Skyrunner. An integrated fitness loop inspired by the Skyrunner World series. A 400-metre ground level loop connects to a 200-metre rooftop track and a 333 step vertical climb.

## ROOFTOP INDULGENCES TO EMBRACE A SIGNATURE LIFESTYLE

Wellness Zone | Roastery | Seating Space
Viewing Deck | Zen Deck