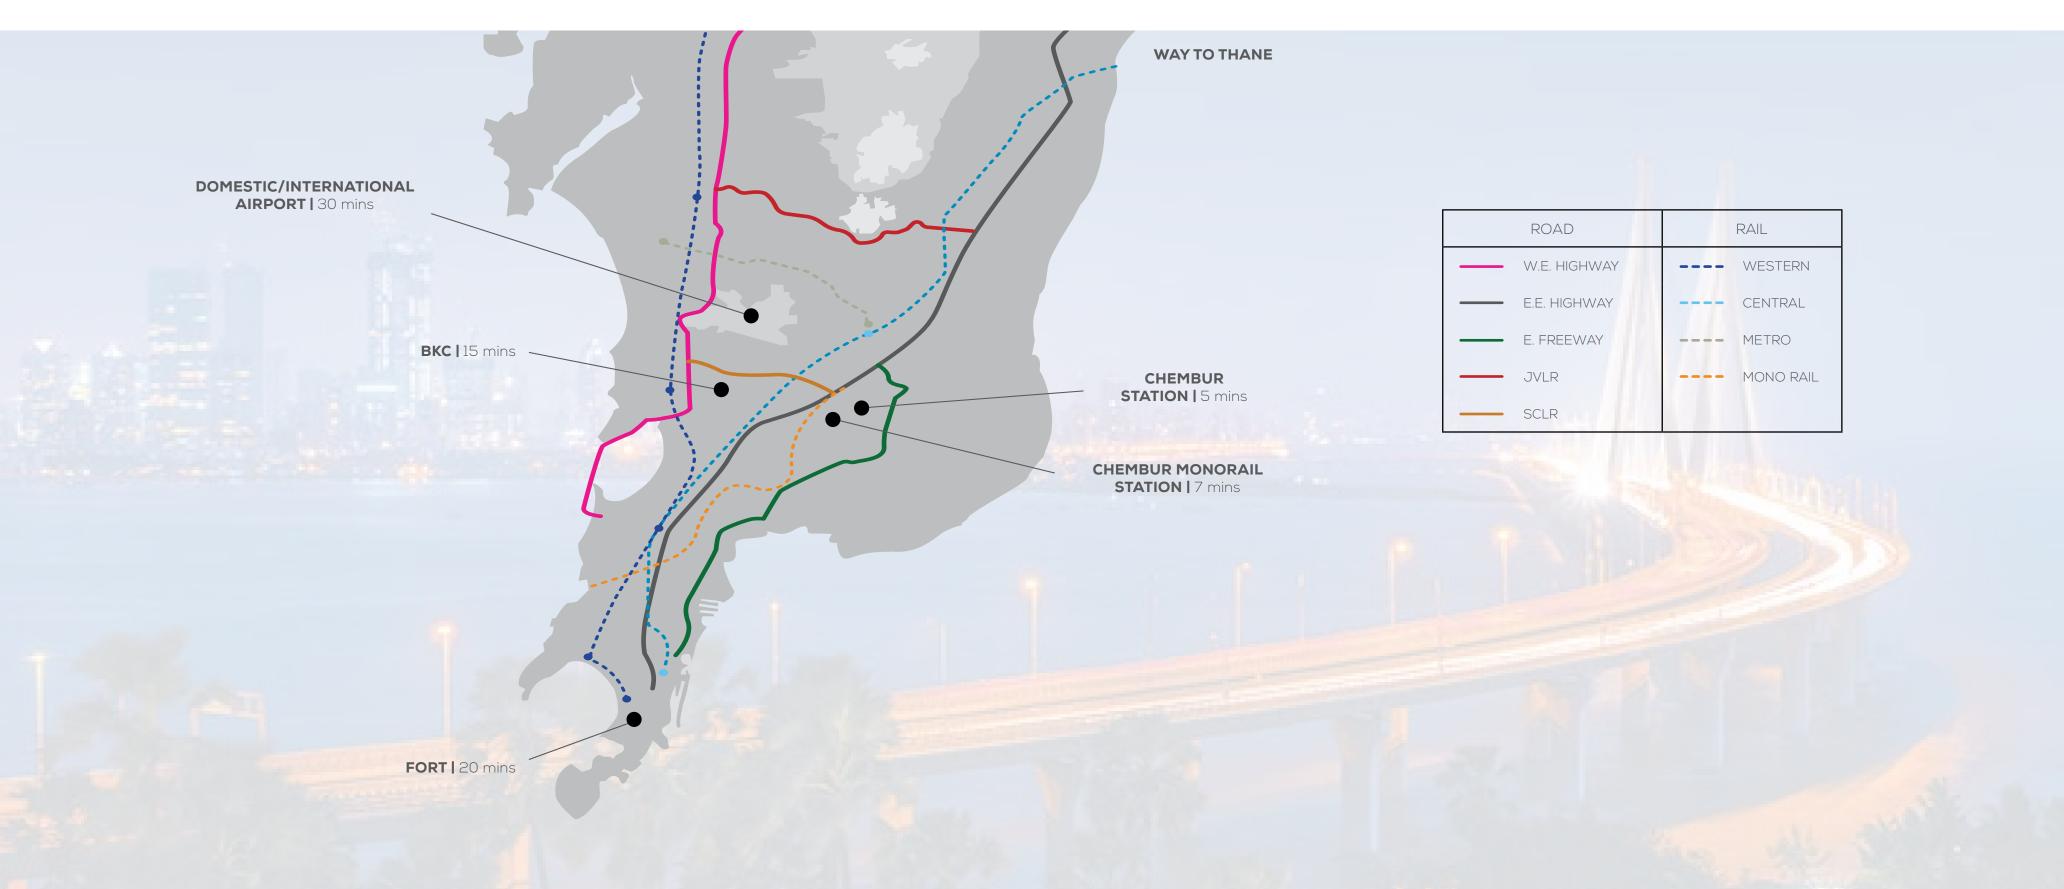

### ENJOY NEVER BEFORE COMMUTE PRIVILEGES

#### WORK

BKC: 15 mins | Fort: 20 mins | Lower Parel: 30 mins SEEPZ: 35 mins

#### **TRAVEL**

Lokmanya Tilak Terminus: 15 mins | Kurla Station: 15 mins Proposed Chembur Metro Station: 5 mins Ghatkopar Metro Station: 20 mins | Monorail: 7 mins Domestic Airport: 30 mins

#### CONNECT

SCLR: 10 mins | BKC-Chunabhatti Flyover: 7 mins Eastern Freeway: 3 mins | Eastern Expressway: 10 mins Sion-Panvel Highway: 15 mins

#### REJOICE

Phoenix Market City: 20 Mins | R City Mall: 25 Mins Big Cinemas: 10 Mins

#### CARE

Tata Hospital: 05 Mins | Asian Heart Hospital: 23 Mins Hinduja Hospital: 30 Mins

\*The travel times mentioned here are estimated and not to be considered as actual as it may vary depending on the day, time and traffic conditions.