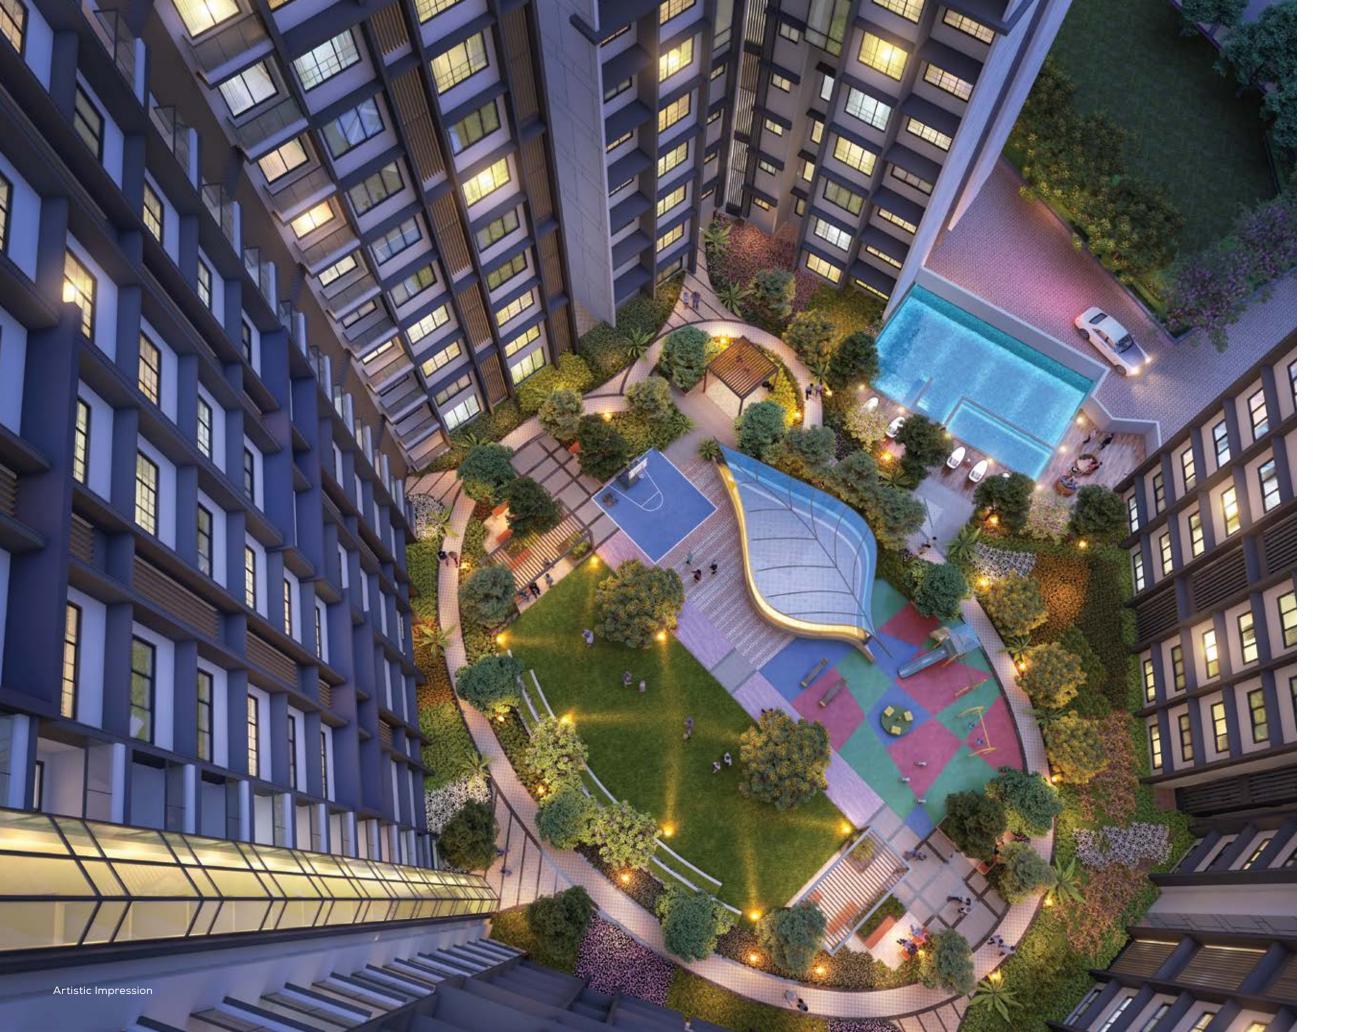

TO STEP INTO A WORLD
OF INCREDIBLE LUXURY
AND LEISURE, JUST TAKE
THE ELEVATOR RIDE TO
THE SWIMMING POOL.

The leisure lounge is designed to give you a world of experiences, starting with a dip in the pool, celebrating the sunset and everything in between.

# HAPPINESS IS RUNNING BAREFOOT IN THE GRASS AND OTHER EVERYDAY DISCOVERIES.

The Multipurpose Lawns are the perfect escape from the world, right at your doorstep. Head here for picnics with the family, barbecues with the neighbours or cloud-watching on your own.

### ENJOY THE BLISS OF NATURAL ESCAPDES AT ZERO LEVEL

- 1. Log Benches
- 2. Play
- 3. Climbing Log
- 4. Fallen Tree Play
- 5. Camping Area
- 6. Hammock Zone
- 7. Barbeque Deck
- 8. Picnic Area
- 9. Tree Climbing / Zip- Lining
- 10. Pet Zone
- 11. Security Gate
- 12. Walkway / Jogging Track
- 13. Reflexology Path
- 14. Car Wash
- 15. Amphitheatre
- 16. Lawn

#### PODIUM INDULGENCES TO REVERE A REWARDING LIFE

- 17. Plaza
- 18. Sitting Alcove
- 19. Children Play Area
- 20. Basketball Hoop
- 21. Gathering Space
- 22. Skylight At Podium
- 23. Senior Citizen Space
- 24. Pool Deck
- 25. Kids Pool
- 26. Swimming Pool
- 27. Green Zone