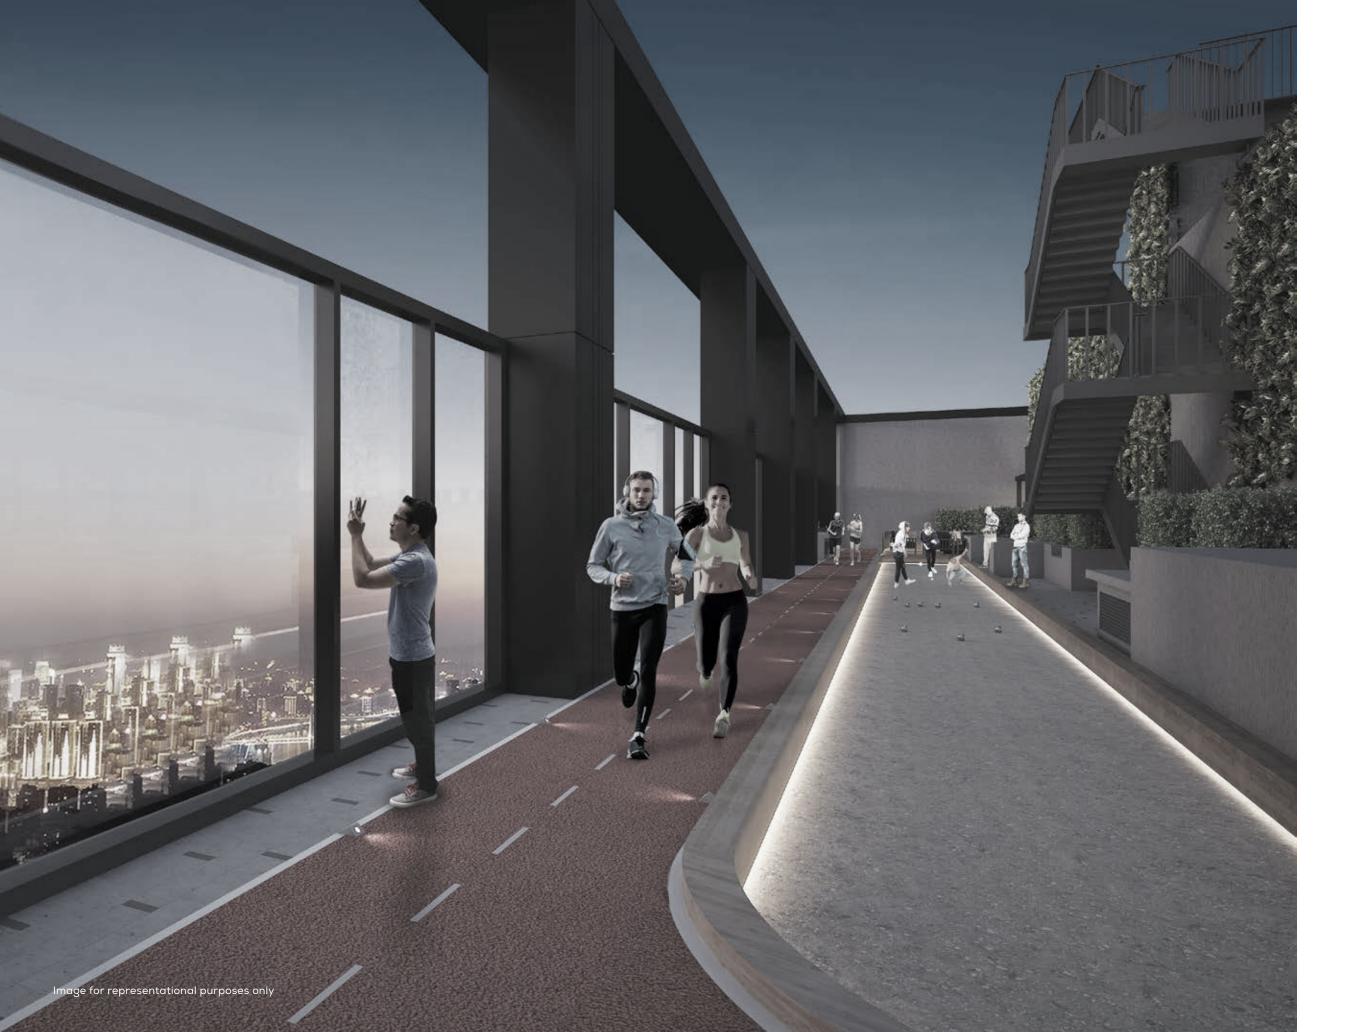

# GET ACQUAINTED WITH SOMEONE SPECIAL AT THE URBAN SKYRUNNER: A FITTER YOU.

Chase all your fitness goals at the Urban Skyrunner. An integrated fitness loop inspired by the Skyrunner World series. A 400-metre ground level loop connects to a 200-metre rooftop track and a 333 step vertical climb.