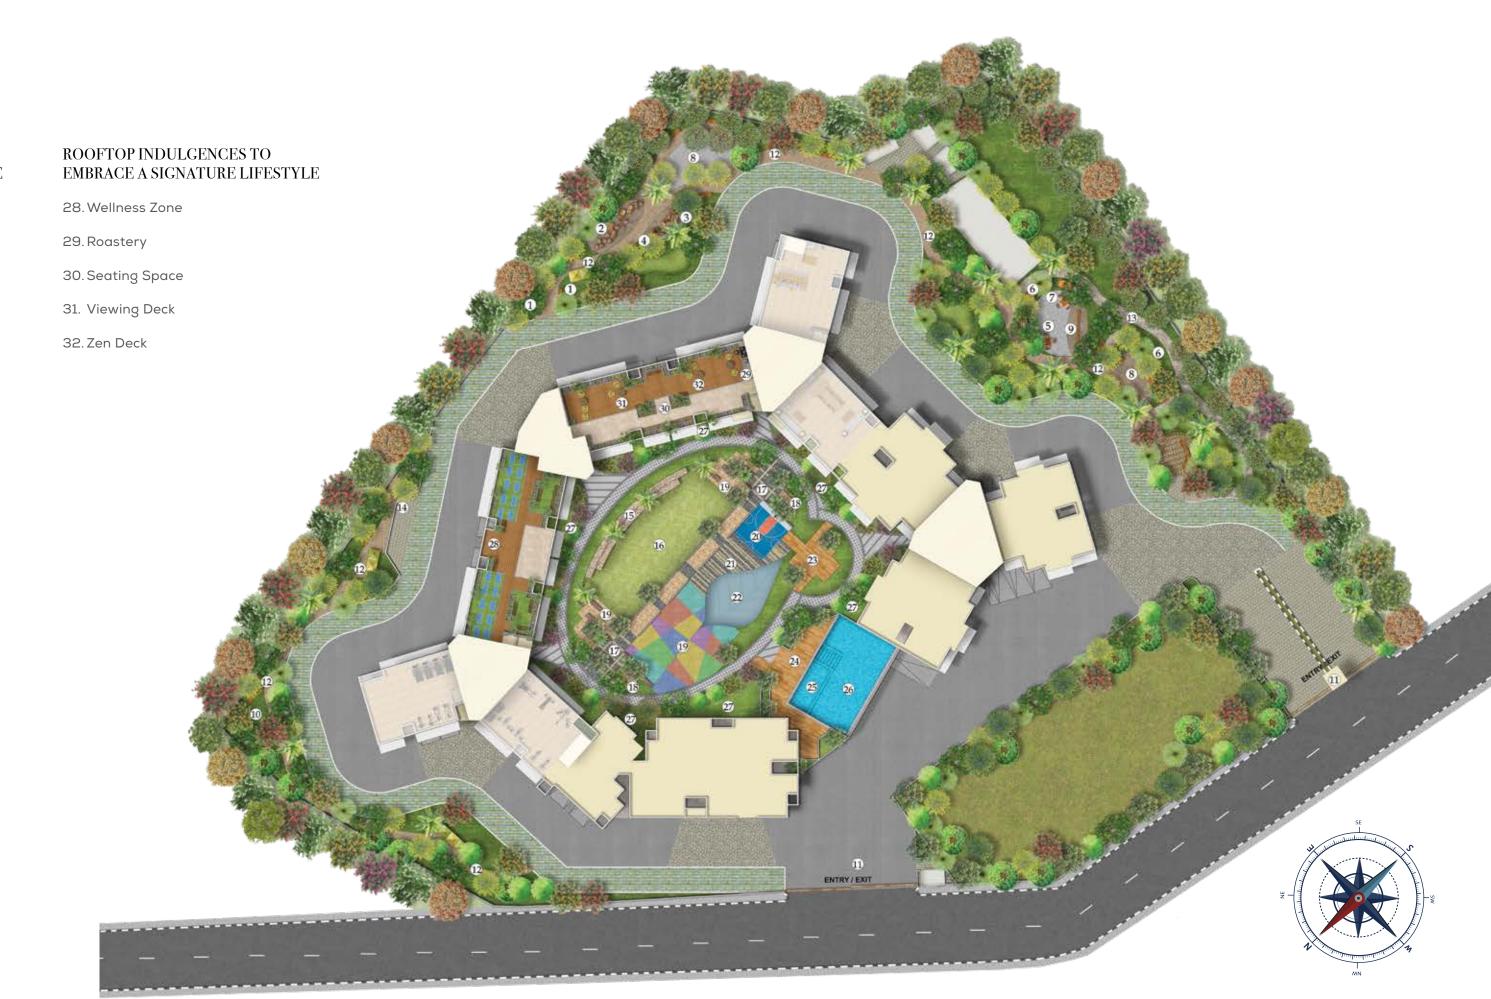

## ROOFTOP INDULGENCES TO EMBRACE A SIGNATURE LIFESTYLE

Wellness Zone | Roastery | Seating Space
Viewing Deck | Zen Deck

#### MASTER PLAN LEGEND

### ENJOY THE BLISS OF NATURAL ESCAPDES AT ZERO LEVEL

- 1. Log Benches
- 2. Play
- 3. Climbing Log
- 4. Fallen Tree Play
- 5. Camping Area
- 6. Hammock Zone
- 7. Barbeque Deck
- 8. Picnic Area
- 9. Tree Climbing / Zip- Lining
- 10. Pet Zone
- 11. Security Gate
- 12. Walkway / Jogging Track
- 13. Reflexology Path
- 14. Car Wash
- 15. Amphitheatre
- 16. Lawn

#### PODIUM INDULGENCES TO REVERE A REWARDING LIFE

- 17. Plaza
- 18. Sitting Alcove
- 19. Children Play Area
- 20. Basketball Hoop
- 21. Gathering Space
- 22. Skylight At Podium
- 23. Senior Citizen Space
- 24. Pool Deck
- 25. Kids Pool
- 26. Swimming Pool
- 27. Green Zone