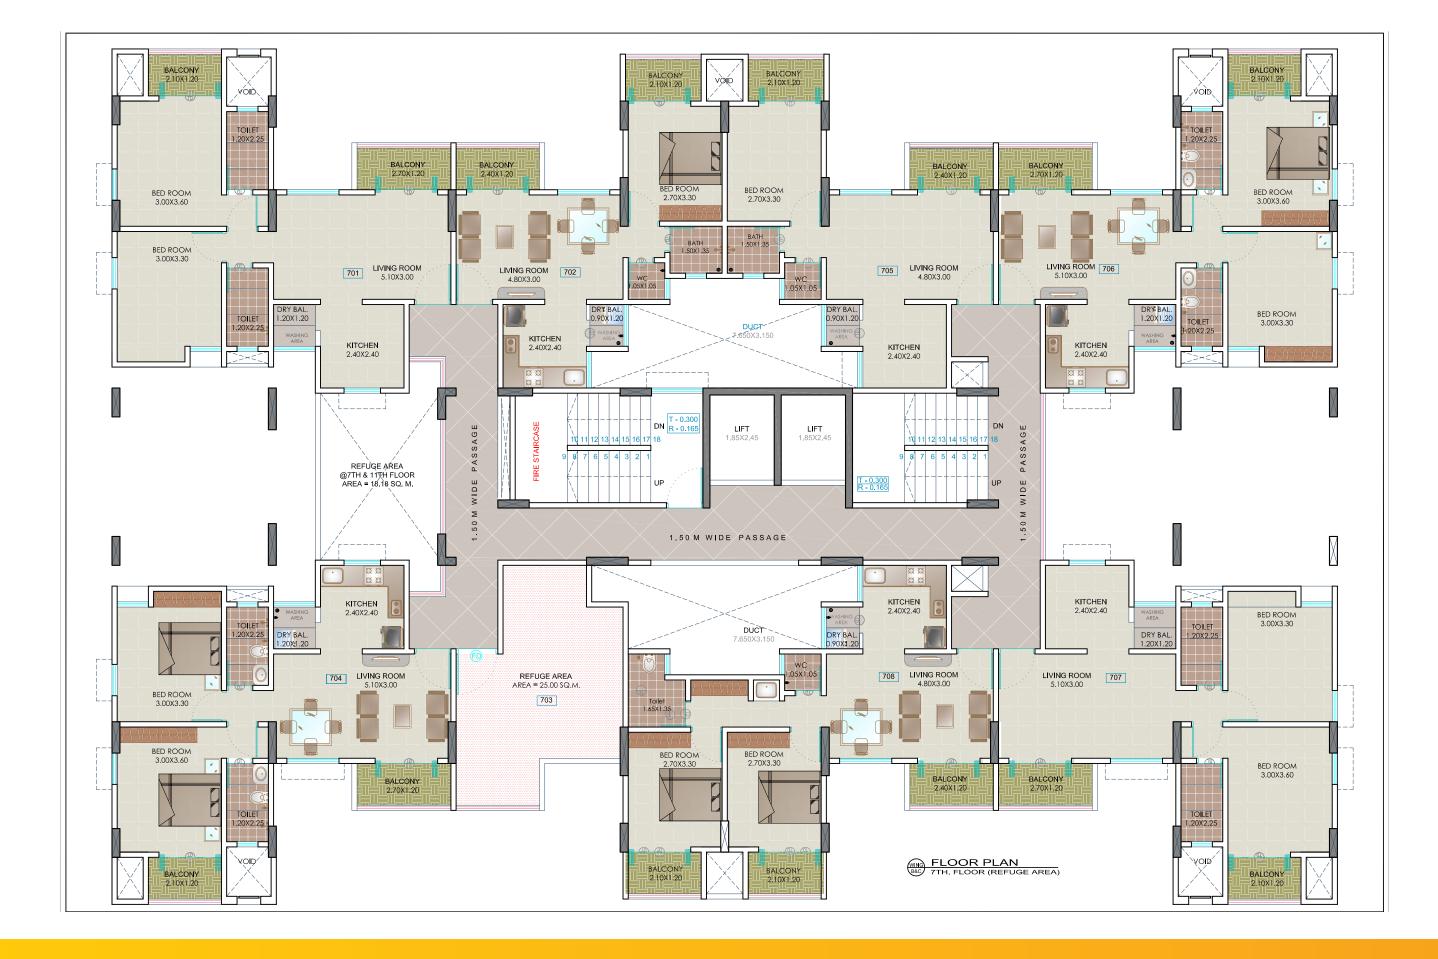

1<sup>st</sup>, 2<sup>nd</sup>, 3<sup>rd</sup>, 4<sup>th</sup>, 5<sup>th</sup>, 6<sup>th</sup>, 8<sup>th</sup>, 9<sup>th</sup>

FLOOR PLANS

FLOOR PLANS

7<sup>th</sup> REFUGE FLOOR

| FLAT/NO | CARPET AREA |        | BALCONY |       | TOTAL |        | SALABLE    |
|---------|-------------|--------|---------|-------|-------|--------|------------|
|         | SQ.M        | SQ.FT  | SQ.M    | SQ.FT | SQ.M  | SQ.FT  | SQ.FT+35 % |
| 2 BHK   | 53.49       | 575.76 | 7.20    | 77.50 | 60.69 | 653.26 | 882.00     |
| 1 BHK   | 35.88       | 386.21 | 6.48    | 69.75 | 42.36 | 455.96 | 616.00     |
| 708     | 50.53       | 543.90 | 7.92    | 85.25 | 58.45 | 629.15 | 849.00     |