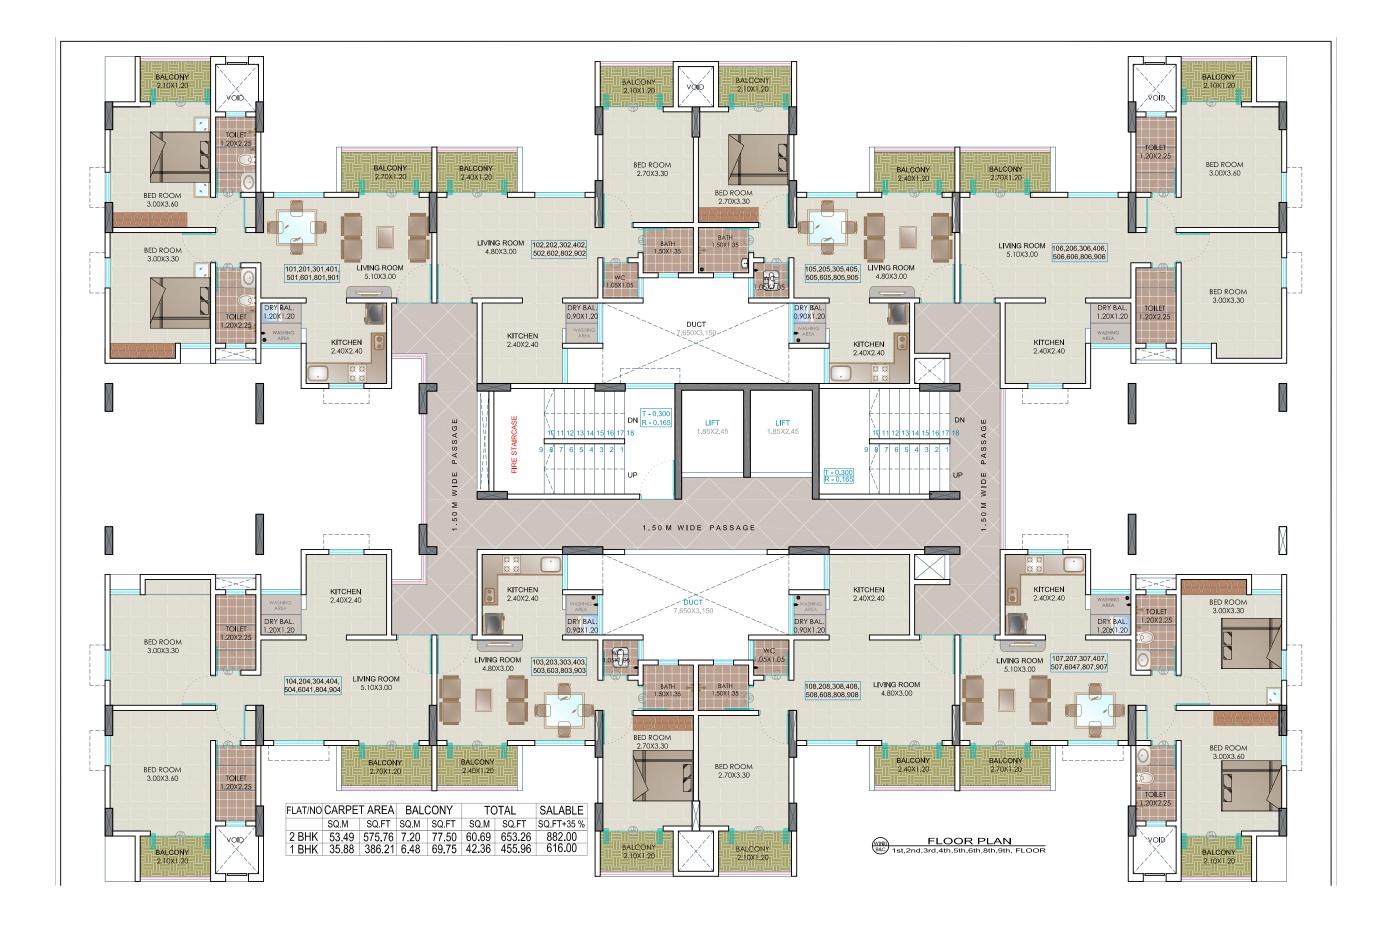

1<sup>st</sup>, 2<sup>nd</sup>, 3<sup>rd</sup>, 4<sup>th</sup>, 5<sup>th</sup>, 6<sup>th</sup>, 8<sup>th</sup>, 9<sup>th</sup>

FLOOR PLANS

FLOOR PLANS

7<sup>th</sup> REFUGE FLOOR

| FLAT/NO | CARPET AREA |        | BALCONY |       | TOTAL |        | SALABLE    |
|---------|-------------|--------|---------|-------|-------|--------|------------|
|         | SQ.M        | SQ.FT  | SQ.M    | SQ.FT | SQ.M  | SQ.FT  | SQ.FT+35 % |
| 2 BHK   | 53.49       | 575.76 | 7.20    | 77.50 | 60.69 | 653.26 | 882.00     |
| 1 BHK   | 35.88       | 386.21 | 6.48    | 69.75 | 42.36 | 455.96 | 616.00     |
| 708     | 50.53       | 543.90 | 7.92    | 85.25 | 58.45 | 629.15 | 849.00     |