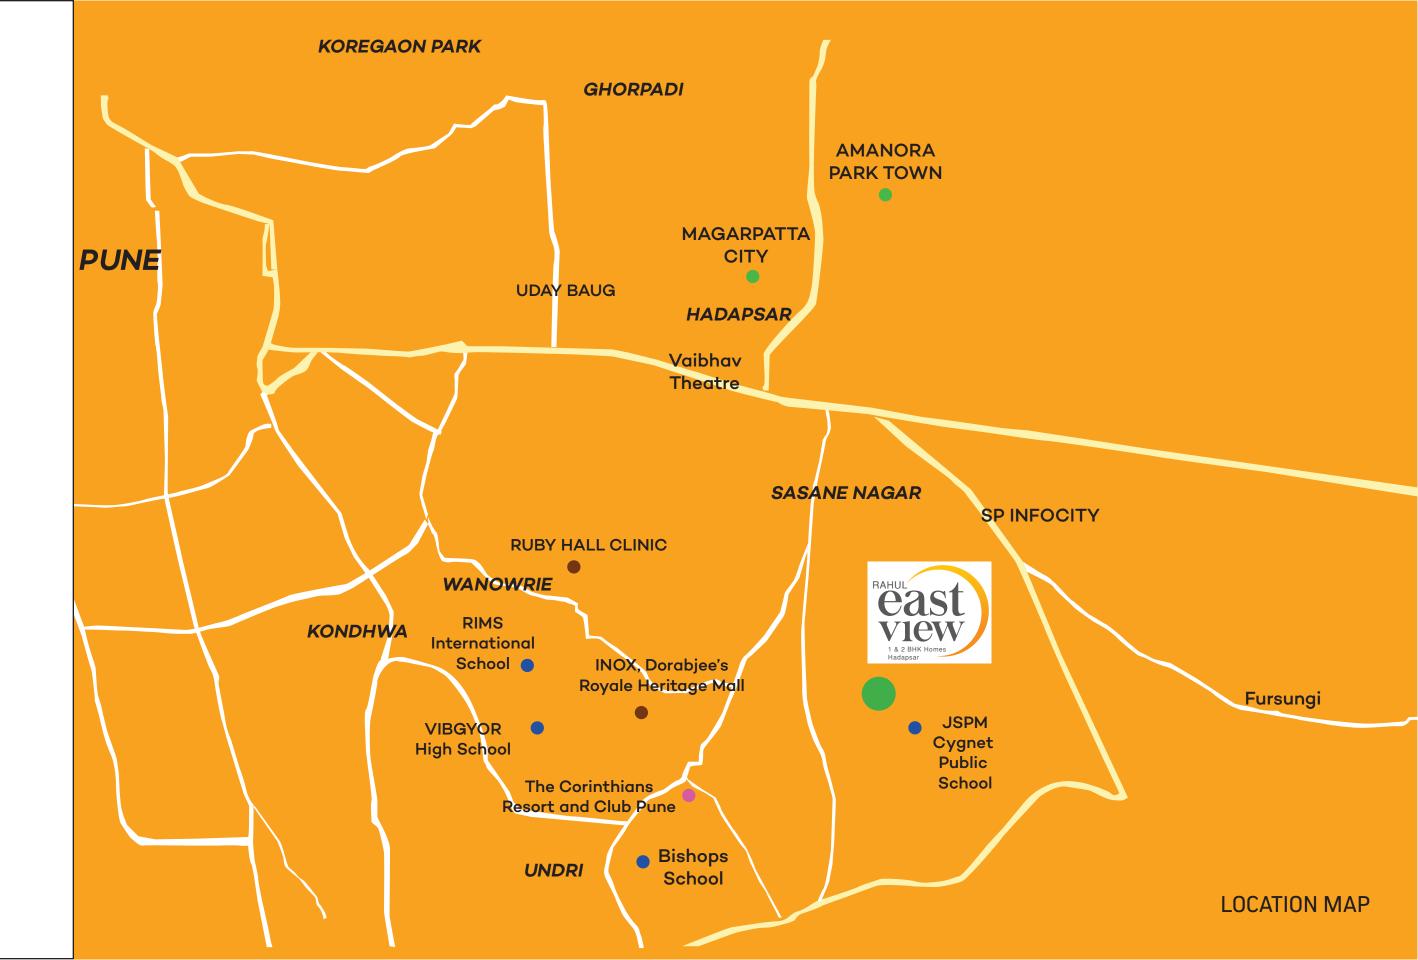

Hadapsar has good internal roads and enjoy connectivity with central Pune through the Pune - Solapur Highway while Handewadi Road is the major road which starts from the railway crossing line near Hadapsar. The Pune Railway Station is 11.5 kms via the Handewadi Road and the Pune International Airport is 16 kms via the Airport Road. Necessities like schools, markets, hospitals are all close by, so residents enjoy easy commuting to and from home.

### **KEY DISTANCES:**

- JSPM Cygnet Public School: 1.1 kms
- Corinthians Club: 5.6 kms
- Bishop's School: 6.6 kms
- Ruby Hall Clinic: 6.8 kms
- Amanora Town: 7.1 kms

- VIBGYOR High School: 7.6 kms
- Magarpatta City: 7.7 kms
- RIMS International School: 8.9 kms
- Inox, Dorabjee's Mall: 9.1 kms