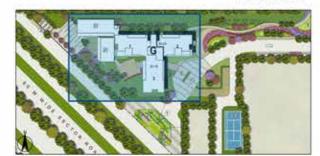

**SITE LAYOUT** 

LEGENDS

1 ENTRANCE COURT 2 DROP OFF AREA 3 PARKING 4 TENNIS COURT 5 BASKETBALL COURT 6 BADMINTON COURT 7 CRICKET PITCH 8 KIDS' PLAY AREA 9 LAP POOL 10 KIDS POOL 11 JACUZZI 12 SCULPTURE GARDEN 13 NURSERY SCHOOL