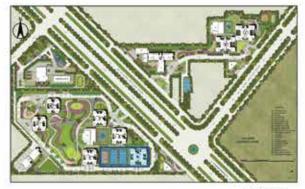

**SITE LAYOUT** 

LEGENDS

1 ENTRANCE COURT 2 DROP OFF AREA 3 PARKING 4 TENNIS COURT 5 BASKETBALL COURT 6 BADMINTON COURT 7 CRICKET PITCH 8 KIDS' PLAY AREA 9 LAP POOL 10 KIDS POOL 11 JACUZZI 12 SCULPTURE GARDEN 13 NURSERY SCHOOL