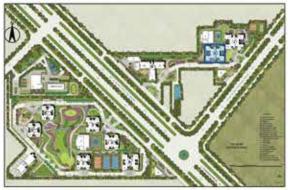

**SITE LAYOUT** 

LEGENDS

1 ENTRANCE COURT 2 DROP OFF AREA 3 PARKING 4 TENNIS COURT 5 BASKETBALL COURT 6 BADMINTON COURT 7 CRICKET PITCH 8 KIDS' PLAY AREA 9 LAP POOL 10 KIDS POOL 11 JACUZZI 12 SCULPTURE GARDEN 13 NURSERY SCHOOL