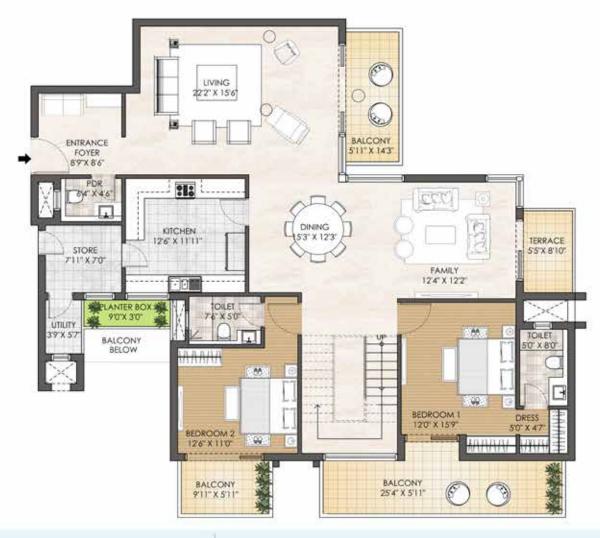

### ULTRA LUXURY CLUB READY TO USE

3 BHK + STUDY + SERVANT ROOM - TYPE A TOWER - B

TOWER PLAN

CLUSTER PLAN

KEY PLAN

SALEABLE AREA - 2598 sq.ft. (241.36 sq.mt.) UNIT NO. : B002 - B2102

3 BHK + STUDY + SERVANT ROOM - TYPE B TOWER - B