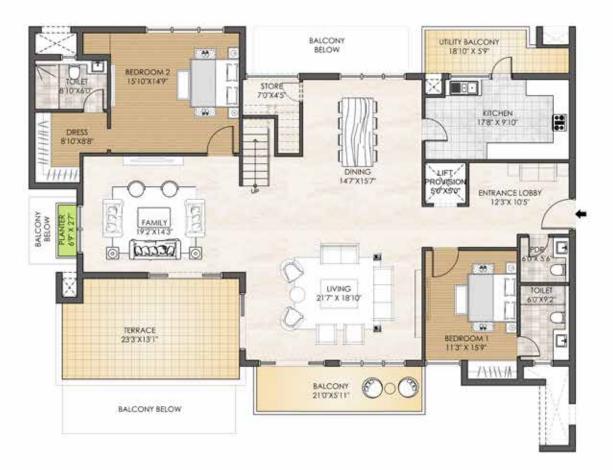

#### PENTHOUSE - 5BHK - TYPE A TOWER - J LOWER PENTHOUSE PLAN

TOWER PLAN

CLUSTER PLAN

KEY PLAN

SALEABLE AREA - 5826 sq.ft. (541.25 sq.mt.) UNIT NO.: J2201, J2202, J2204

#### PENTHOUSE - 5BHK - TYPE A TOWER - J UPPER PENTHOUSE PLAN

CLUSTER PLAN

KEY PLAN

SALEABLE AREA - 5826 sq.ft. (541.25 sq.mt.) UNIT NO.: J2201, J2202, J2204 (Upper Penthouse)