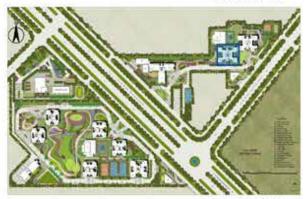

**SITE LAYOUT** 

LEGENDS

1 ENTRANCE COURT 2 DROP OFF AREA 3 PARKING 4 TENNIS COURT 5 BASKETBALL COURT 6 BADMINTON COURT 7 CRICKET PITCH 8 KIDS' PLAY AREA 9 LAP POOL 10 KIDS POOL 11 JACUZZI 12 SCULPTURE GARDEN 13 NURSERY SCHOOL