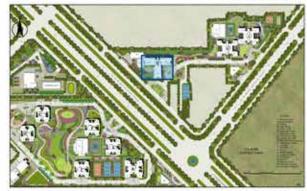

**SITE LAYOUT** 

LEGENDS

1 ENTRANCE COURT 2 DROP OFF AREA 3 PARKING 4 TENNIS COURT 5 BASKETBALL COURT 6 BADMINTON COURT 7 CRICKET PITCH 8 KIDS' PLAY AREA 9 LAP POOL 10 KIDS POOL 11 JACUZZI 12 SCULPTURE GARDEN 13 NURSERY SCHOOL