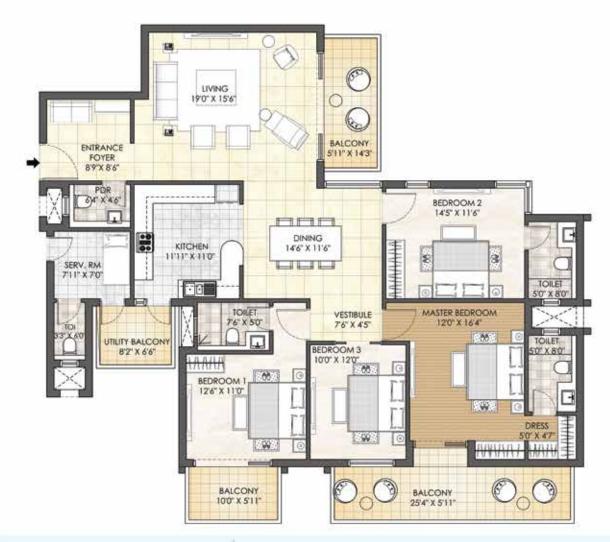

### ULTRA LUXURY CLUB READY TO USE

3 BHK + STUDY + SERVANT ROOM - TYPE A TOWER - B

TOWER PLAN

CLUSTER PLAN

KEY PLAN

SALEABLE AREA - 2598 sq.ft. (241.36 sq.mt.) UNIT NO. : B002 - B2102

3 BHK + STUDY + SERVANT ROOM - TYPE B TOWER - B

TOWER PLAN

CLUSTER PLAN

KEY PLAN

SALEABLE AREA - 2579 sq.ft. (239.59 sq.mt.) UNIT NO. : B001 - B2101 B003 - B2103 B104 - B2104

4 BHK + POWDER ROOM + SERVANT ROOM - TYPE A TOWER - J

TOWER PLAN

CLUSTER PLAN

KEY PLAN