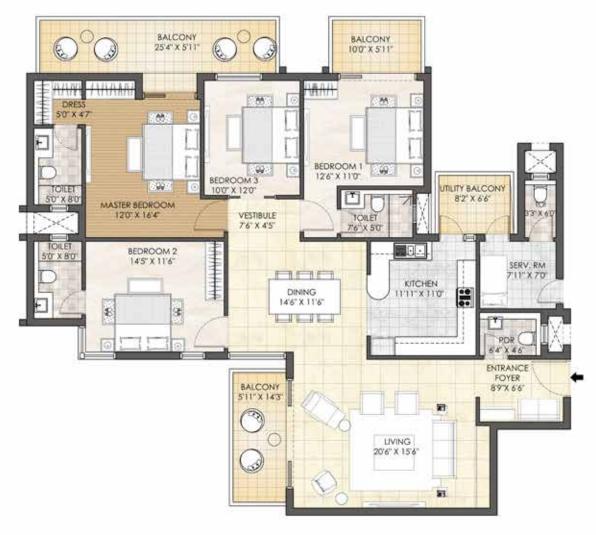

### ULTRA LUXURY CLUB READY TO USE

3 BHK + STUDY + SERVANT ROOM - TYPE A TOWER - B

TOWER PLAN

CLUSTER PLAN

KEY PLAN

SALEABLE AREA - 2598 sq.ft. (241.36 sq.mt.) UNIT NO. : B002 - B2102

3 BHK + STUDY + SERVANT ROOM - TYPE B TOWER - B

TOWER PLAN

CLUSTER PLAN

KEY PLAN

SALEABLE AREA - 2579 sq.ft. (239.59 sq.mt.) UNIT NO. : B001 - B2101 B003 - B2103 B104 - B2104

4 BHK + POWDER ROOM + SERVANT ROOM - TYPE A TOWER - J

TOWER PLAN

CLUSTER PLAN

KEY PLAN