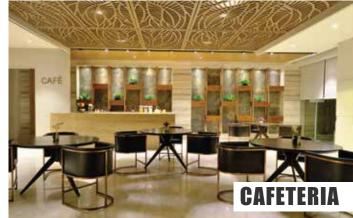

Club

Swimming pool, kids' pool, jacuzzi, café cum lounge, multipurpose hall, gymnasium, pool room, kids' room, saloon, terrace party area, spa & créche

Cp fittings

Chinaware

Vdp

Exhaust fan (kitchen & toilets)

upvc door window

Jaguar

Hindware

Alba urmet

Usha

Polywood

|       | Doors                                                                                                                                                                                                                                                                  | Window / glazing                                                                                                                                                                                                                                                                                                        | Others                                                                                | Electricals                                                               |  |
|-------|------------------------------------------------------------------------------------------------------------------------------------------------------------------------------------------------------------------------------------------------------------------------|-------------------------------------------------------------------------------------------------------------------------------------------------------------------------------------------------------------------------------------------------------------------------------------------------------------------------|---------------------------------------------------------------------------------------|---------------------------------------------------------------------------|--|
| har   | ain door: hardwood door frames with<br>laminated flush door solid wood<br>panelled door & stainless steel<br>dware fittings other doors: hardwood<br>or frames with laminated flush doors /<br>european style skin moulded door &<br>stainless steel hardware fittings | Anodized<br>Aluminium /<br>upvc windows                                                                                                                                                                                                                                                                                 | Split<br>Air conditioner                                                              | Modular switches /<br>sockets,telephone,<br>cable tv &<br>internet socket |  |
|       | Hardwood door frames with<br>laminated flush doors / european<br>style skin moulded door &<br>stainless steel hardware fittings                                                                                                                                        | Anodized aluminium<br>/upvc windows                                                                                                                                                                                                                                                                                     | Split<br>Air conditioner                                                              | Modular switches / sockets,<br>telephone, cable tv &<br>internet socket   |  |
|       |                                                                                                                                                                                                                                                                        | Anodized aluminium<br>/upvc windows                                                                                                                                                                                                                                                                                     | Split<br>Air conditioner                                                              | Modular switches / sockets,<br>telephone, cable tv &<br>internet socket   |  |
| 57    |                                                                                                                                                                                                                                                                        | Anodized aluminium<br>/ upvc windows                                                                                                                                                                                                                                                                                    | Split<br>Air conditioner                                                              | Modular switches / sockets                                                |  |
| N     |                                                                                                                                                                                                                                                                        |                                                                                                                                                                                                                                                                                                                         | Mild steel railing<br>One water supply &<br>one drain point in<br>utility balcony     | Modular switches / sockets,<br>cfl light fixture                          |  |
|       | Hardwood door frames with<br>laminated flush doors / european<br>style skin moulded door &<br>stainless steel hardware fittings                                                                                                                                        | Anodized aluminium<br>/ upvc windows                                                                                                                                                                                                                                                                                    | Cp fittings & sanitary<br>Fixtures, granite<br>Counter and exhaust fan                | Modular switches / sockets                                                |  |
|       |                                                                                                                                                                                                                                                                        | Anodized aluminium<br>/ upvc windows                                                                                                                                                                                                                                                                                    | Cp fittings & sanitary<br>Fixtures, granite<br>Counter and exhaust fan                | Modular switches / sockets                                                |  |
| G     |                                                                                                                                                                                                                                                                        | Anodized aluminium<br>/upvc windows                                                                                                                                                                                                                                                                                     | Cp fittings & sanitary<br>Fixtures, granite<br>Counter and exhaust fan                | Modular switches / sockets                                                |  |
|       |                                                                                                                                                                                                                                                                        |                                                                                                                                                                                                                                                                                                                         | Kota stone in staircase<br>On floor with obd / texture<br>paint on walls & ms railing |                                                                           |  |
|       | Power backup                                                                                                                                                                                                                                                           |                                                                                                                                                                                                                                                                                                                         | 3 bhk & 4 bhk                                                                         |                                                                           |  |
| CIFIC | Communication / security*                                                                                                                                                                                                                                              | Ftth - integrated fibre based communication electronic surveillance system at<br>Main entrance, intercom, fire detection & tower entrances, video door phone &<br>intercom, fire detection & alarm system in all units                                                                                                  |                                                                                       |                                                                           |  |
|       | Environment conservation                                                                                                                                                                                                                                               | Rain water harvesting, sewage treatments plants, dual plumbing provision for all<br>Toilets, water saving fixtures, common solar water heater for kitchen, energy<br>Saving cfl lamps / leds in common areas                                                                                                            |                                                                                       |                                                                           |  |
| S     | Features*                                                                                                                                                                                                                                                              | Clubhouse with main pool and kids pool, unisex gym, multi-purpose hall, creché,<br>indoor games, card room and coffee bar. Tennis court/s, badminton court/s,<br>preteen play areas, tot lot / day care, mound garden, sculpture garden,<br>colourful and continues landscaping, nursery school and convenient shopping |                                                                                       |                                                                           |  |