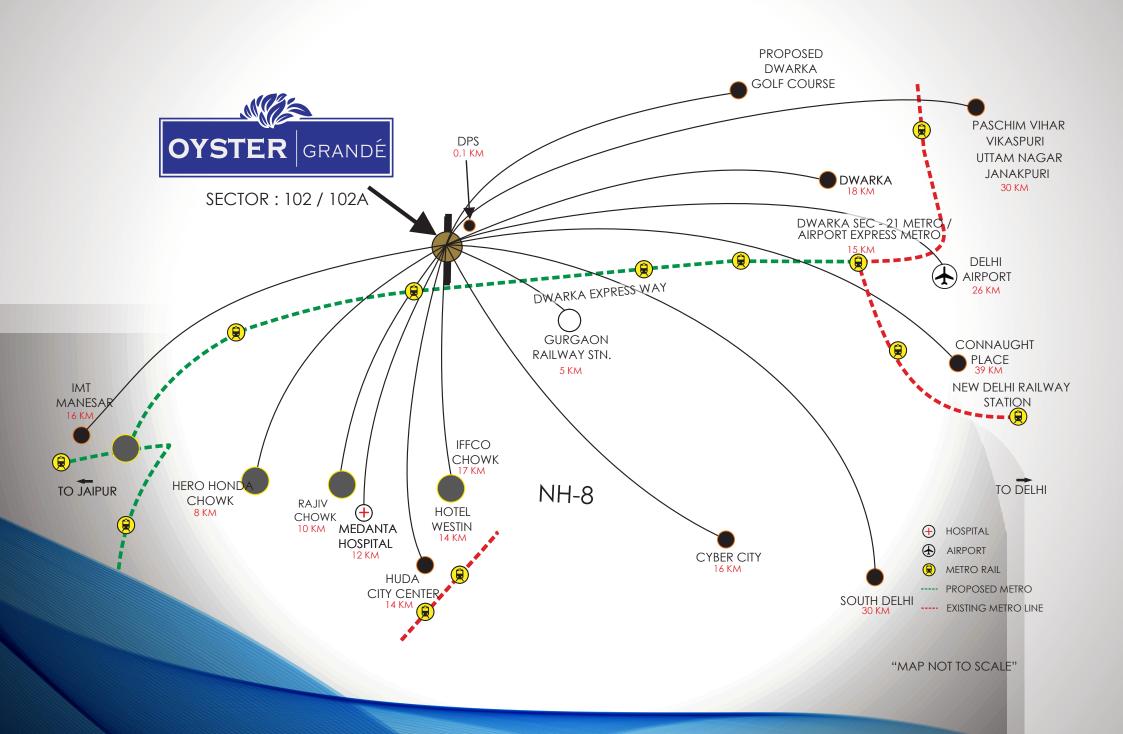

### SITE: SECTOR 102 / 102 A OFF DWARKA EXPRESSWAY, GURGAON. INDIA

DISCLAIMER: The project has been registered via HRERA No. 37 of 2017 dated 10.08.20171, HRERA No. 170 dated 29th August 2017 & HRERA No. 171 dated 29th August 2017, are available on https://haryanarera.gov.in/ under registered projects.