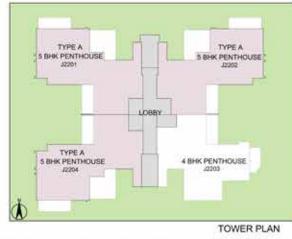

#### PENTHOUSE - 5BHK - TYPE A TOWER - J LOWER PENTHOUSE PLAN

TOWER PLAN

CLUSTER PLAN

KEY PLAN

SALEABLE AREA - 5826 sq.ft. (541.25 sq.mt.) UNIT NO.: J2201, J2202, J2204

#### PENTHOUSE - 5BHK - TYPE A TOWER - J UPPER PENTHOUSE PLAN

CLUSTER PLAN

KEY PLAN

SALEABLE AREA - 5826 sq.ft. (541.25 sq.mt.) UNIT NO.: J2201, J2202, J2204 (Upper Penthouse)