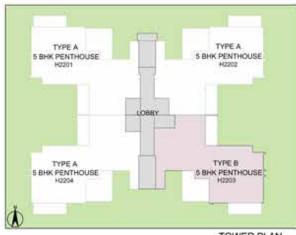

KEY PLAN

SALEABLE AREA - 5790 sq.ft. (537.90 sq.mt.) UNIT NO. : H2203

#### PENTHOUSE - 5BHK - TYPE B TOWER - H UPPER PENTHOUSE PLAN

SALEABLE AREA - 5790 sq.ft. (537.90 sq.mt.) UNIT NO. : H2203 (Upper Penthouse)

TOWER PLAN

CLUSTER PLAN

KEY PLAN

#### PENTHOUSE - 5BHK - TYPE A TOWER - H LOWER PENTHOUSE PLAN

CLUSTER PLAN

KEY PLAN

SALEABLE AREA - 5826 sq.ft. (541.25 sq.mt.) UNIT NO.: H2201, H2202, H2204

#### PENTHOUSE - 5BHK - TYPE A TOWER - H UPPER PENTHOUSE PLAN

TOWER PLAN

CLUSTER PLAN

KEY PLAN

SALEABLE AREA - 5826 sq.ft. (541.25 sq.mt.) UNIT NO. : H2201, H2202, H2204 (Upper Penthouse)