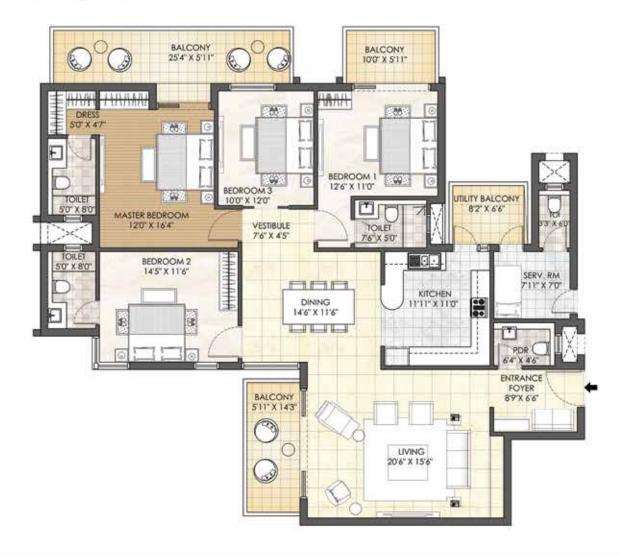

### ULTRA LUXURY CLUB READY TO USE

3 BHK + STUDY + SERVANT ROOM - TYPE A TOWER - B

TOWER PLAN

CLUSTER PLAN

KEY PLAN

SALEABLE AREA - 2598 sq.ft. (241.36 sq.mt.) UNIT NO. : B002 - B2102

3 BHK + STUDY + SERVANT ROOM - TYPE B TOWER - B