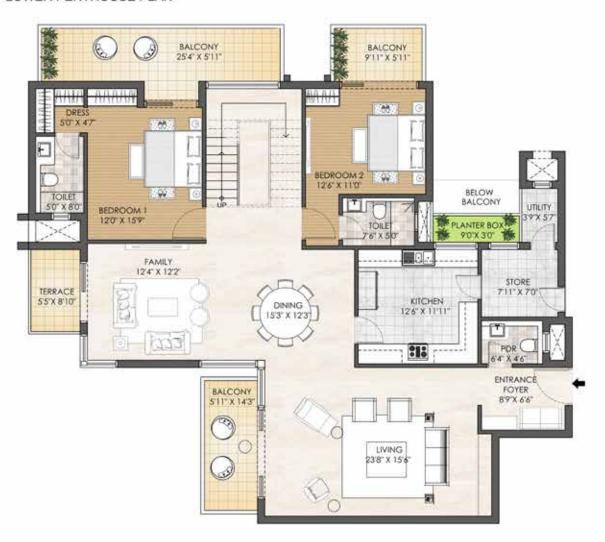

#### PENTHOUSE - 5BHK - TYPE A TOWER - J LOWER PENTHOUSE PLAN

TOWER PLAN

CLUSTER PLAN

KEY PLAN

SALEABLE AREA - 5826 sq.ft. (541.25 sq.mt.) UNIT NO.: J2201, J2202, J2204

#### PENTHOUSE - 5BHK - TYPE A TOWER - J UPPER PENTHOUSE PLAN

CLUSTER PLAN

KEY PLAN

SALEABLE AREA - 5826 sq.ft. (541.25 sq.mt.) UNIT NO.: J2201, J2202, J2204 (Upper Penthouse)