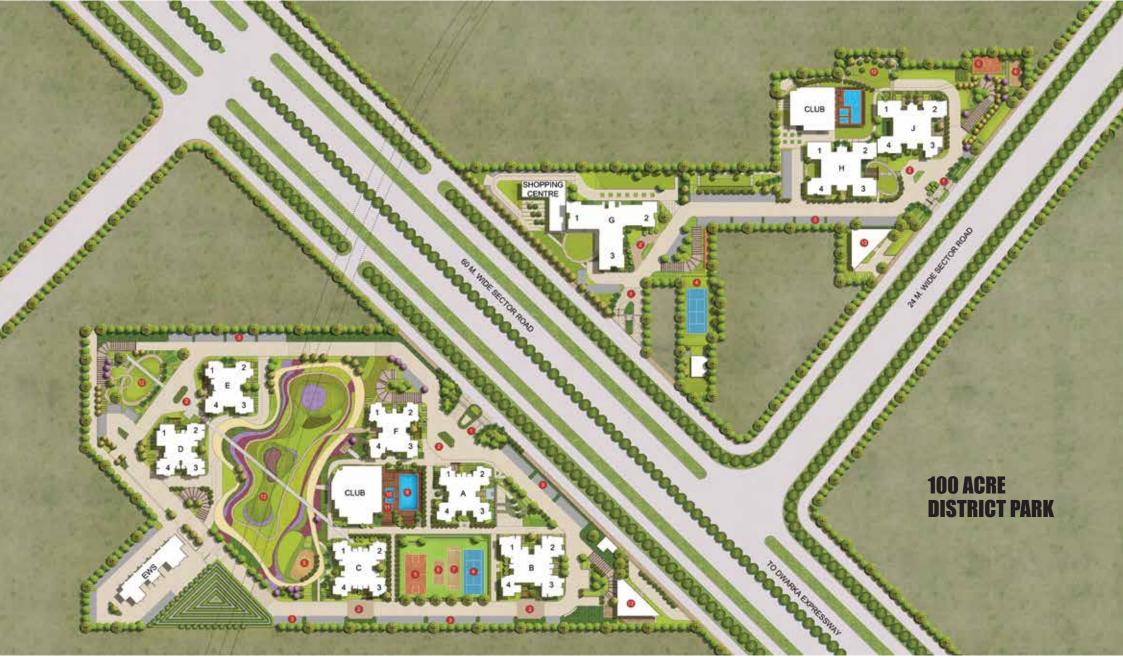

**SITE LAYOUT** 

LEGENDS

1 ENTRANCE COURT 2 DROP OFF AREA 3 PARKING 4 TENNIS COURT 5 BASKETBALL COURT 6 BADMINTON COURT 7 CRICKET PITCH 8 KIDS' PLAY AREA 9 LAP POOL 10 KIDS POOL 11 JACUZZI 12 SCULPTURE GARDEN 13 NURSERY SCHOOL