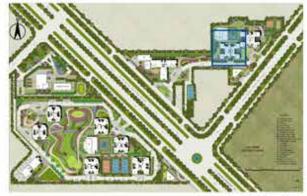

**SITE LAYOUT** 

LEGENDS

1 ENTRANCE COURT 2 DROP OFF AREA 3 PARKING 4 TENNIS COURT 5 BASKETBALL COURT 6 BADMINTON COURT 7 CRICKET PITCH 8 KIDS' PLAY AREA 9 LAP POOL 10 KIDS POOL 11 JACUZZI 12 SCULPTURE GARDEN 13 NURSERY SCHOOL