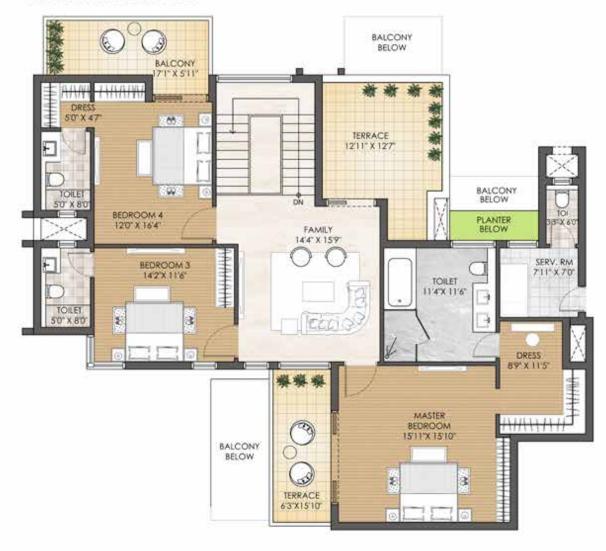

#### PENTHOUSE - 5BHK - TYPE A TOWER - H LOWER PENTHOUSE PLAN

CLUSTER PLAN

KEY PLAN

SALEABLE AREA - 5826 sq.ft. (541.25 sq.mt.) UNIT NO.: H2201, H2202, H2204

#### PENTHOUSE - 5BHK - TYPE A TOWER - H UPPER PENTHOUSE PLAN

TOWER PLAN

CLUSTER PLAN

KEY PLAN

SALEABLE AREA - 5826 sq.ft. (541.25 sq.mt.) UNIT NO. : H2201, H2202, H2204 (Upper Penthouse)