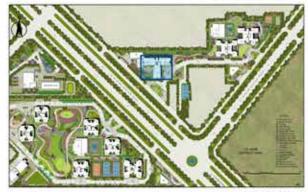

**SITE LAYOUT** 

LEGENDS

1 ENTRANCE COURT 2 DROP OFF AREA 3 PARKING 4 TENNIS COURT 5 BASKETBALL COURT 6 BADMINTON COURT 7 CRICKET PITCH 8 KIDS' PLAY AREA 9 LAP POOL 10 KIDS POOL 11 JACUZZI 12 SCULPTURE GARDEN 13 NURSERY SCHOOL