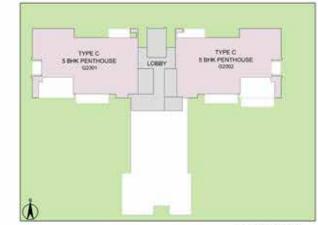

#### PENTHOUSE - 5BHK - TYPE - C TOWER - G LOWER PENTHOUSE PLAN

TOWER PLAN

CLUSTER PLAN

KEY PLAN

SALEABLE AREA - 7283 sq.ft. (676.61 sq.mt.) UNIT NO.: G2301, G2302

#### PENTHOUSE - 5BHK - TYPE - C TOWER - G UPPER PENTHOUSE PLAN

TOWER PLAN

CLUSTER PLAN

KEY PLAN

SALEABLE AREA - 7283 sq.ft. (676.61 sq.mt.) UNIT NO.: G2301, G2302 (Upper Penthouse)