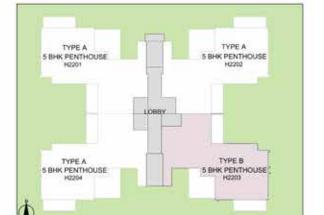

#### PENTHOUSE - 5BHK - TYPE A TOWER - H LOWER PENTHOUSE PLAN

CLUSTER PLAN

KEY PLAN

SALEABLE AREA - 5826 sq.ft. (541.25 sq.mt.) UNIT NO.: H2201, H2202, H2204

#### PENTHOUSE - 5BHK - TYPE A TOWER - H UPPER PENTHOUSE PLAN

TOWER PLAN

CLUSTER PLAN

KEY PLAN

SALEABLE AREA - 5826 sq.ft. (541.25 sq.mt.) UNIT NO. : H2201, H2202, H2204 (Upper Penthouse)