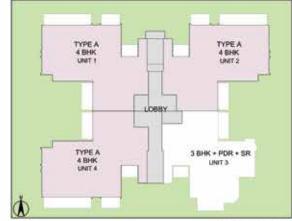

### ULTRA LUXURY CLUB READY TO USE

3 BHK + STUDY + SERVANT ROOM - TYPE A TOWER - B

TOWER PLAN

CLUSTER PLAN

KEY PLAN

SALEABLE AREA - 2598 sq.ft. (241.36 sq.mt.) UNIT NO. : B002 - B2102

3 BHK + STUDY + SERVANT ROOM - TYPE B TOWER - B

TOWER PLAN

CLUSTER PLAN

KEY PLAN

SALEABLE AREA - 2579 sq.ft. (239.59 sq.mt.) UNIT NO. : B001 - B2101 B003 - B2103 B104 - B2104

4 BHK + POWDER ROOM + SERVANT ROOM - TYPE A TOWER - J

TOWER PLAN

CLUSTER PLAN

KEY PLAN