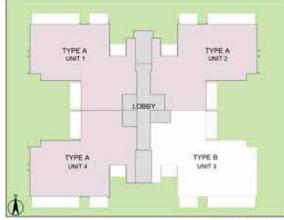

### ULTRA LUXURY CLUB READY TO USE

3 BHK + STUDY + SERVANT ROOM - TYPE A TOWER - B

TOWER PLAN

CLUSTER PLAN

KEY PLAN

SALEABLE AREA - 2598 sq.ft. (241.36 sq.mt.) UNIT NO. : B002 - B2102

3 BHK + STUDY + SERVANT ROOM - TYPE B TOWER - B

TOWER PLAN

CLUSTER PLAN

KEY PLAN

SALEABLE AREA - 2579 sq.ft. (239.59 sq.mt.) UNIT NO. : B001 - B2101 B003 - B2103 B104 - B2104

4 BHK + POWDER ROOM + SERVANT ROOM - TYPE A TOWER - J

TOWER PLAN

CLUSTER PLAN

KEY PLAN