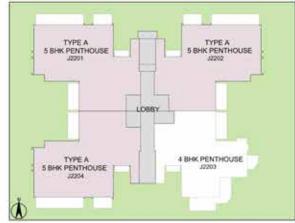

#### PENTHOUSE - 5BHK - TYPE A TOWER - J LOWER PENTHOUSE PLAN

TOWER PLAN

CLUSTER PLAN

KEY PLAN

SALEABLE AREA - 5826 sq.ft. (541.25 sq.mt.) UNIT NO.: J2201, J2202, J2204

#### PENTHOUSE - 5BHK - TYPE A TOWER - J UPPER PENTHOUSE PLAN

CLUSTER PLAN

KEY PLAN

SALEABLE AREA - 5826 sq.ft. (541.25 sq.mt.) UNIT NO.: J2201, J2202, J2204 (Upper Penthouse)