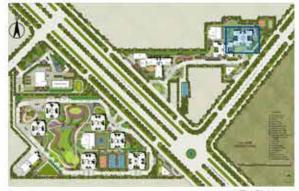

**SITE LAYOUT** 

LEGENDS

1 ENTRANCE COURT 2 DROP OFF AREA 3 PARKING 4 TENNIS COURT 5 BASKETBALL COURT 6 BADMINTON COURT 7 CRICKET PITCH 8 KIDS' PLAY AREA 9 LAP POOL 10 KIDS POOL 11 JACUZZI 12 SCULPTURE GARDEN 13 NURSERY SCHOOL