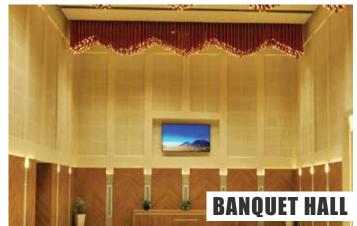

Club

Swimming pool, kids' pool, jacuzzi, café cum lounge, multipurpose hall, gymnasium, pool room, kids' room, saloon, terrace party area, spa & créche

Cp fittings

Chinaware

Vdp

Exhaust fan (kitchen & toilets)

upvc door window

Jaguar

Hindware

Alba urmet

Usha

Polywood

|       | Doors                                                                                                                                                                                                                                                                  | Window / glazing                                                                                                                                                                                                                                                                                                        | Others                                                                                | Electricals                                                               |  |
|-------|------------------------------------------------------------------------------------------------------------------------------------------------------------------------------------------------------------------------------------------------------------------------|-------------------------------------------------------------------------------------------------------------------------------------------------------------------------------------------------------------------------------------------------------------------------------------------------------------------------|---------------------------------------------------------------------------------------|---------------------------------------------------------------------------|--|
| har   | ain door: hardwood door frames with<br>laminated flush door solid wood<br>panelled door & stainless steel<br>dware fittings other doors: hardwood<br>or frames with laminated flush doors /<br>european style skin moulded door &<br>stainless steel hardware fittings | Anodized<br>Aluminium /<br>upvc windows                                                                                                                                                                                                                                                                                 | Split<br>Air conditioner                                                              | Modular switches /<br>sockets,telephone,<br>cable tv &<br>internet socket |  |
|       | Hardwood door frames with<br>laminated flush doors / european<br>style skin moulded door &<br>stainless steel hardware fittings                                                                                                                                        | Anodized aluminium<br>/upvc windows                                                                                                                                                                                                                                                                                     | Split<br>Air conditioner                                                              | Modular switches / sockets,<br>telephone, cable tv &<br>internet socket   |  |
|       |                                                                                                                                                                                                                                                                        | Anodized aluminium<br>/upvc windows                                                                                                                                                                                                                                                                                     | Split<br>Air conditioner                                                              | Modular switches / sockets,<br>telephone, cable tv &<br>internet socket   |  |
| 57    |                                                                                                                                                                                                                                                                        | Anodized aluminium<br>/ upvc windows                                                                                                                                                                                                                                                                                    | Split<br>Air conditioner                                                              | Modular switches / sockets                                                |  |
| N     |                                                                                                                                                                                                                                                                        |                                                                                                                                                                                                                                                                                                                         | Mild steel railing<br>One water supply &<br>one drain point in<br>utility balcony     | Modular switches / sockets,<br>cfl light fixture                          |  |
|       | Hardwood door frames with<br>laminated flush doors / european<br>style skin moulded door &<br>stainless steel hardware fittings                                                                                                                                        | Anodized aluminium<br>/ upvc windows                                                                                                                                                                                                                                                                                    | Cp fittings & sanitary<br>Fixtures, granite<br>Counter and exhaust fan                | Modular switches / sockets                                                |  |
|       |                                                                                                                                                                                                                                                                        | Anodized aluminium<br>/ upvc windows                                                                                                                                                                                                                                                                                    | Cp fittings & sanitary<br>Fixtures, granite<br>Counter and exhaust fan                | Modular switches / sockets                                                |  |
| G     |                                                                                                                                                                                                                                                                        | Anodized aluminium<br>/upvc windows                                                                                                                                                                                                                                                                                     | Cp fittings & sanitary<br>Fixtures, granite<br>Counter and exhaust fan                | Modular switches / sockets                                                |  |
|       |                                                                                                                                                                                                                                                                        |                                                                                                                                                                                                                                                                                                                         | Kota stone in staircase<br>On floor with obd / texture<br>paint on walls & ms railing |                                                                           |  |
|       | Power backup                                                                                                                                                                                                                                                           |                                                                                                                                                                                                                                                                                                                         | 3 bhk & 4 bhk                                                                         |                                                                           |  |
| CIFIC | Communication / security*                                                                                                                                                                                                                                              | Ftth - integrated fibre based communication electronic surveillance system at<br>Main entrance, intercom, fire detection & tower entrances, video door phone &<br>intercom, fire detection & alarm system in all units                                                                                                  |                                                                                       |                                                                           |  |
|       | Environment conservation                                                                                                                                                                                                                                               | Rain water harvesting, sewage treatments plants, dual plumbing provision for all<br>Toilets, water saving fixtures, common solar water heater for kitchen, energy<br>Saving cfl lamps / leds in common areas                                                                                                            |                                                                                       |                                                                           |  |
| S     | Features*                                                                                                                                                                                                                                                              | Clubhouse with main pool and kids pool, unisex gym, multi-purpose hall, creché,<br>indoor games, card room and coffee bar. Tennis court/s, badminton court/s,<br>preteen play areas, tot lot / day care, mound garden, sculpture garden,<br>colourful and continues landscaping, nursery school and convenient shopping |                                                                                       |                                                                           |  |