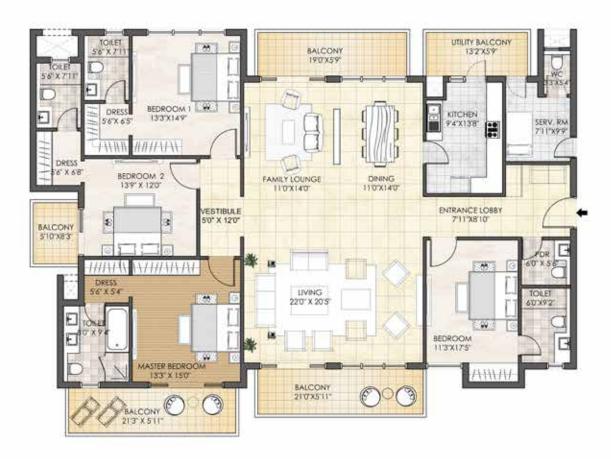

### ULTRA LUXURY CLUB READY TO USE

3 BHK + STUDY + SERVANT ROOM - TYPE A TOWER - B

TOWER PLAN

CLUSTER PLAN

KEY PLAN

SALEABLE AREA - 2598 sq.ft. (241.36 sq.mt.) UNIT NO. : B002 - B2102

3 BHK + STUDY + SERVANT ROOM - TYPE B TOWER - B

TOWER PLAN

CLUSTER PLAN

KEY PLAN

SALEABLE AREA - 2579 sq.ft. (239.59 sq.mt.) UNIT NO. : B001 - B2101 B003 - B2103 B104 - B2104

4 BHK + POWDER ROOM + SERVANT ROOM - TYPE A TOWER - J

TOWER PLAN

CLUSTER PLAN

KEY PLAN