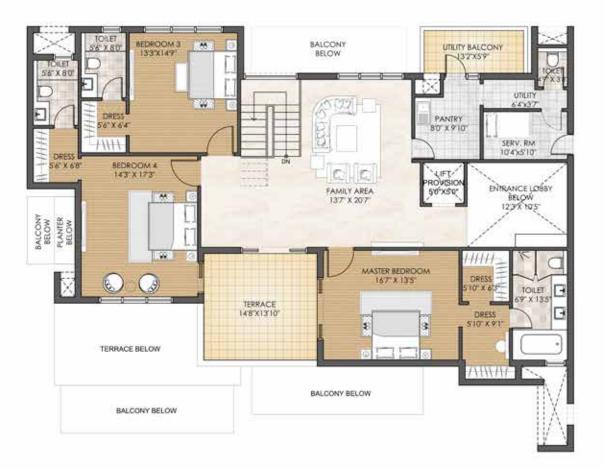

#### PENTHOUSE - 5BHK - TYPE - C TOWER - G LOWER PENTHOUSE PLAN

TOWER PLAN

CLUSTER PLAN

KEY PLAN

SALEABLE AREA - 7283 sq.ft. (676.61 sq.mt.) UNIT NO.: G2301, G2302

#### PENTHOUSE - 5BHK - TYPE - C TOWER - G UPPER PENTHOUSE PLAN

TOWER PLAN

CLUSTER PLAN

KEY PLAN

SALEABLE AREA - 7283 sq.ft. (676.61 sq.mt.) UNIT NO.: G2301, G2302 (Upper Penthouse)