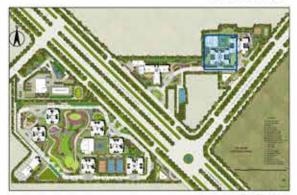

**SITE LAYOUT** 

LEGENDS

1 ENTRANCE COURT 2 DROP OFF AREA 3 PARKING 4 TENNIS COURT 5 BASKETBALL COURT 6 BADMINTON COURT 7 CRICKET PITCH 8 KIDS' PLAY AREA 9 LAP POOL 10 KIDS POOL 11 JACUZZI 12 SCULPTURE GARDEN 13 NURSERY SCHOOL