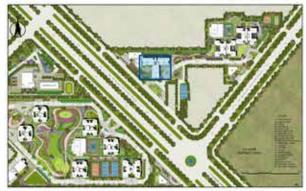

**SITE LAYOUT** 

LEGENDS

1 ENTRANCE COURT 2 DROP OFF AREA 3 PARKING 4 TENNIS COURT 5 BASKETBALL COURT 6 BADMINTON COURT 7 CRICKET PITCH 8 KIDS' PLAY AREA 9 LAP POOL 10 KIDS POOL 11 JACUZZI 12 SCULPTURE GARDEN 13 NURSERY SCHOOL