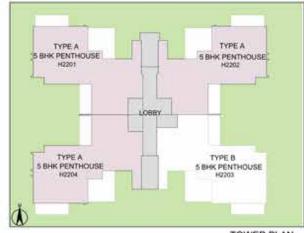

#### PENTHOUSE - 5BHK - TYPE A TOWER - H LOWER PENTHOUSE PLAN

CLUSTER PLAN

KEY PLAN

SALEABLE AREA - 5826 sq.ft. (541.25 sq.mt.) UNIT NO.: H2201, H2202, H2204

#### PENTHOUSE - 5BHK - TYPE A TOWER - H UPPER PENTHOUSE PLAN

TOWER PLAN

CLUSTER PLAN

KEY PLAN

SALEABLE AREA - 5826 sq.ft. (541.25 sq.mt.) UNIT NO. : H2201, H2202, H2204 (Upper Penthouse)