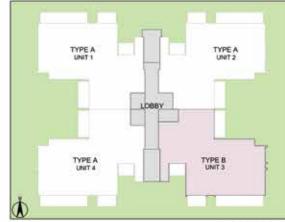

### ULTRA LUXURY CLUB READY TO USE

3 BHK + STUDY + SERVANT ROOM - TYPE A TOWER - B

TOWER PLAN

CLUSTER PLAN

KEY PLAN

SALEABLE AREA - 2598 sq.ft. (241.36 sq.mt.) UNIT NO. : B002 - B2102

3 BHK + STUDY + SERVANT ROOM - TYPE B TOWER - B

TOWER PLAN

CLUSTER PLAN

KEY PLAN

SALEABLE AREA - 2579 sq.ft. (239.59 sq.mt.) UNIT NO. : B001 - B2101 B003 - B2103 B104 - B2104

4 BHK + POWDER ROOM + SERVANT ROOM - TYPE A TOWER - J

TOWER PLAN

CLUSTER PLAN

KEY PLAN