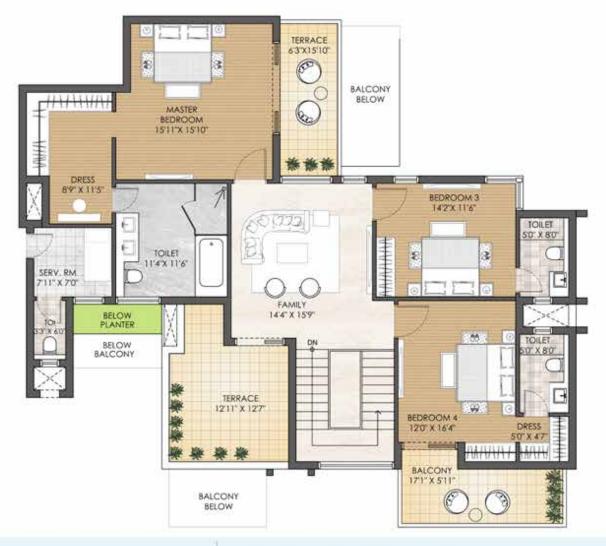

#### PENTHOUSE - 5BHK - TYPE A TOWER - J LOWER PENTHOUSE PLAN

TOWER PLAN

CLUSTER PLAN

KEY PLAN

SALEABLE AREA - 5826 sq.ft. (541.25 sq.mt.) UNIT NO.: J2201, J2202, J2204

#### PENTHOUSE - 5BHK - TYPE A TOWER - J UPPER PENTHOUSE PLAN

CLUSTER PLAN

KEY PLAN

SALEABLE AREA - 5826 sq.ft. (541.25 sq.mt.) UNIT NO.: J2201, J2202, J2204 (Upper Penthouse)