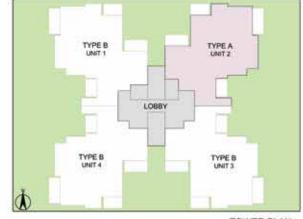

### ULTRA LUXURY CLUB READY TO USE

3 BHK + STUDY + SERVANT ROOM - TYPE A TOWER - B

TOWER PLAN

CLUSTER PLAN

KEY PLAN

SALEABLE AREA - 2598 sq.ft. (241.36 sq.mt.) UNIT NO. : B002 - B2102

3 BHK + STUDY + SERVANT ROOM - TYPE B TOWER - B