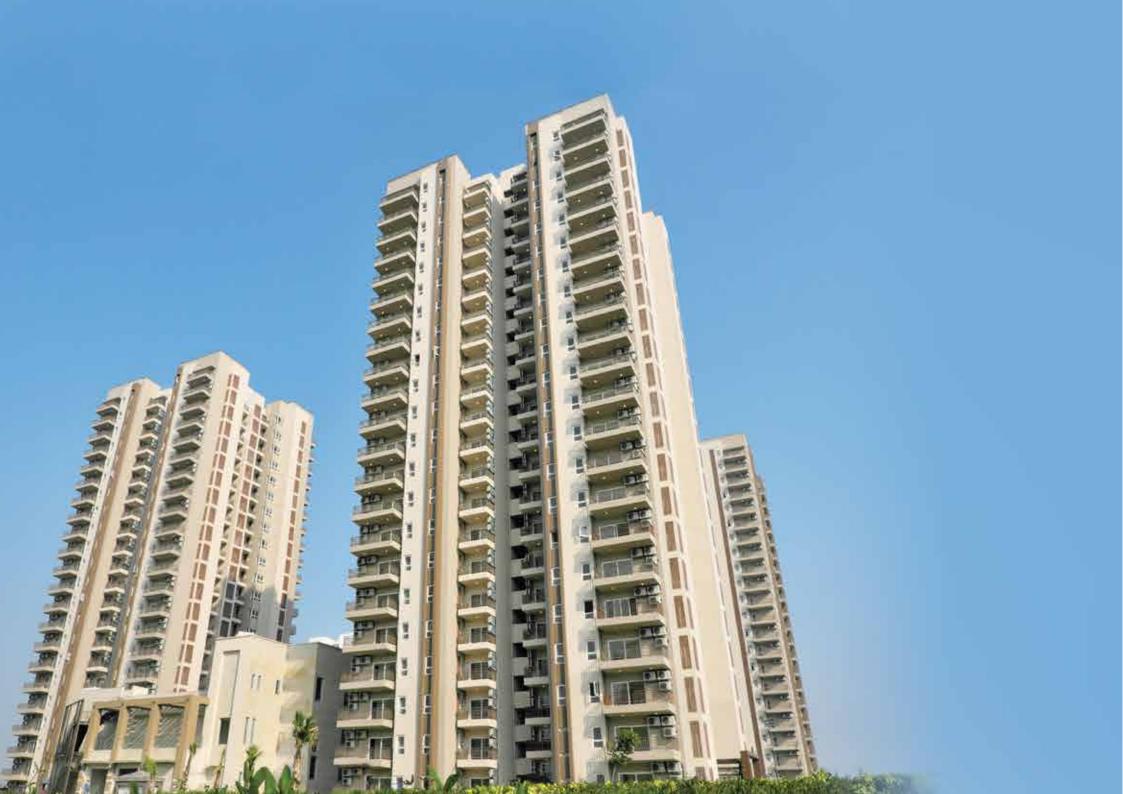

**SITE LAYOUT** 

LEGENDS

1 ENTRANCE COURT 2 DROP OFF AREA 3 PARKING 4 TENNIS COURT 5 BASKETBALL COURT 6 BADMINTON COURT 7 CRICKET PITCH 8 KIDS' PLAY AREA 9 LAP POOL 10 KIDS POOL 11 JACUZZI 12 SCULPTURE GARDEN 13 NURSERY SCHOOL

# **PROJECT DETAILS**

| UNIT                                                  | TOWER                  | SALEABLE AREA              |
|-------------------------------------------------------|------------------------|----------------------------|
| З ВНК                                                 | D & E (G+21 Floors)    | 1689 sq.ft. & 1699 sq.ft   |
| 3 BHK + Servant Room                                  | A, C & F (G+21 Floors) | 1889 sq.ft. & 1898 sq.ft.  |
| 3 BHK + Study + Servant Room                          | B(G+21 Floors)         | 2579 sq. f