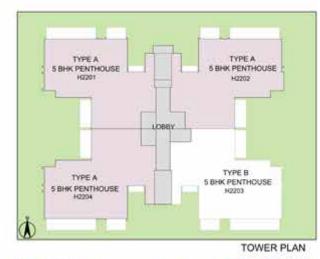

#### PENTHOUSE - 5BHK - TYPE A TOWER - H LOWER PENTHOUSE PLAN

CLUSTER PLAN

KEY PLAN

SALEABLE AREA - 5826 sq.ft. (541.25 sq.mt.) UNIT NO.: H2201, H2202, H2204

#### PENTHOUSE - 5BHK - TYPE A TOWER - H UPPER PENTHOUSE PLAN

TOWER PLAN

CLUSTER PLAN

KEY PLAN

SALEABLE AREA - 5826 sq.ft. (541.25 sq.mt.) UNIT NO. : H2201, H2202, H2204 (Upper Penthouse)