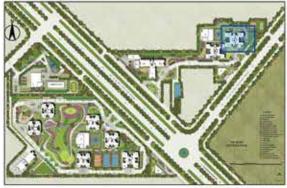

**SITE LAYOUT** 

LEGENDS

1 ENTRANCE COURT 2 DROP OFF AREA 3 PARKING 4 TENNIS COURT 5 BASKETBALL COURT 6 BADMINTON COURT 7 CRICKET PITCH 8 KIDS' PLAY AREA 9 LAP POOL 10 KIDS POOL 11 JACUZZI 12 SCULPTURE GARDEN 13 NURSERY SCHOOL