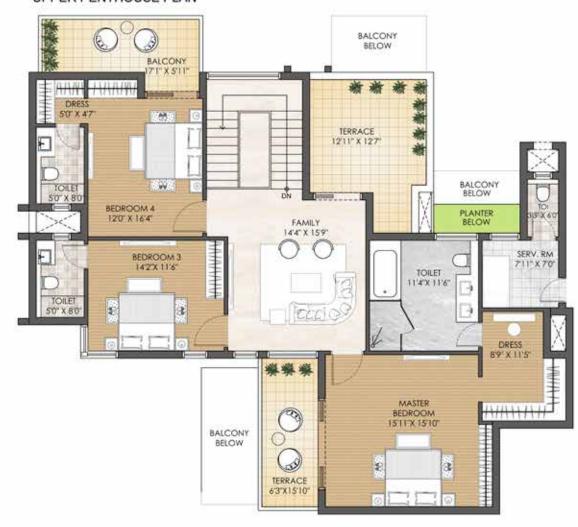

#### PENTHOUSE - 5BHK - TYPE A TOWER - J LOWER PENTHOUSE PLAN

TOWER PLAN

CLUSTER PLAN

KEY PLAN

SALEABLE AREA - 5826 sq.ft. (541.25 sq.mt.) UNIT NO.: J2201, J2202, J2204

#### PENTHOUSE - 5BHK - TYPE A TOWER - J UPPER PENTHOUSE PLAN

CLUSTER PLAN

KEY PLAN

SALEABLE AREA - 5826 sq.ft. (541.25 sq.mt.) UNIT NO.: J2201, J2202, J2204 (Upper Penthouse)