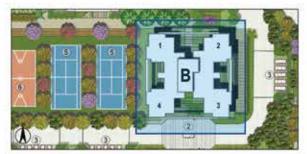

**SITE LAYOUT** 

LEGENDS

1 ENTRANCE COURT 2 DROP OFF AREA 3 PARKING 4 TENNIS COURT 5 BASKETBALL COURT 6 BADMINTON COURT 7 CRICKET PITCH 8 KIDS' PLAY AREA 9 LAP POOL 10 KIDS POOL 11 JACUZZI 12 SCULPTURE GARDEN 13 NURSERY SCHOOL