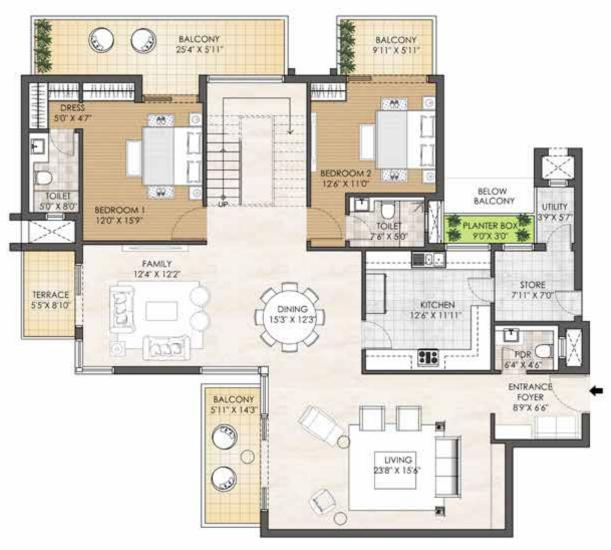

#### PENTHOUSE - 5BHK - TYPE A TOWER - H LOWER PENTHOUSE PLAN

CLUSTER PLAN

KEY PLAN

SALEABLE AREA - 5826 sq.ft. (541.25 sq.mt.) UNIT NO.: H2201, H2202, H2204

#### PENTHOUSE - 5BHK - TYPE A TOWER - H UPPER PENTHOUSE PLAN

TOWER PLAN

CLUSTER PLAN

KEY PLAN

SALEABLE AREA - 5826 sq.ft. (541.25 sq.mt.) UNIT NO. : H2201, H2202, H2204 (Upper Penthouse)