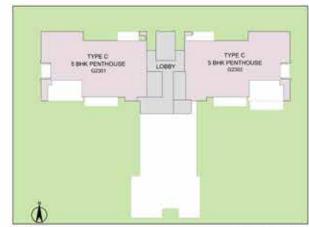

#### PENTHOUSE - 5BHK - TYPE - C TOWER - G LOWER PENTHOUSE PLAN

TOWER PLAN

CLUSTER PLAN

KEY PLAN

SALEABLE AREA - 7283 sq.ft. (676.61 sq.mt.) UNIT NO.: G2301, G2302

#### PENTHOUSE - 5BHK - TYPE - C TOWER - G UPPER PENTHOUSE PLAN

TOWER PLAN

CLUSTER PLAN

KEY PLAN

SALEABLE AREA - 7283 sq.ft. (676.61 sq.mt.) UNIT NO.: G2301, G2302 (Upper Penthouse)