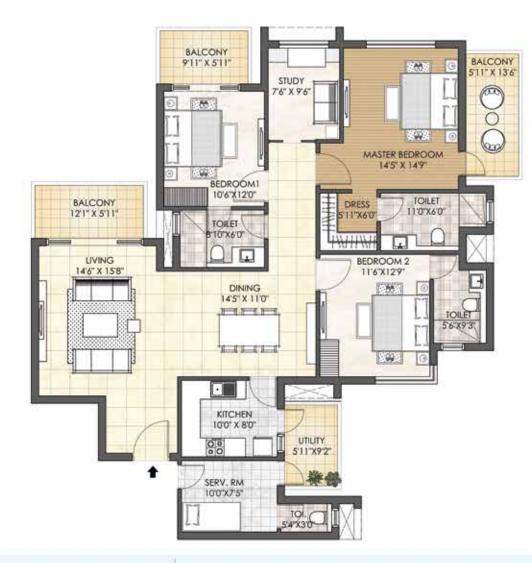

### ULTRA LUXURY CLUB READY TO USE

3 BHK + STUDY + SERVANT ROOM - TYPE A TOWER - B

TOWER PLAN

CLUSTER PLAN

KEY PLAN

SALEABLE AREA - 2598 sq.ft. (241.36 sq.mt.) UNIT NO. : B002 - B2102

3 BHK + STUDY + SERVANT ROOM - TYPE B TOWER - B