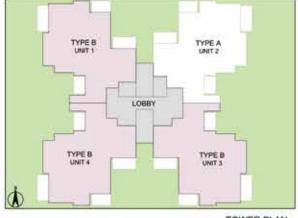

### ULTRA LUXURY CLUB READY TO USE

3 BHK + STUDY + SERVANT ROOM - TYPE A TOWER - B

TOWER PLAN

CLUSTER PLAN

KEY PLAN

SALEABLE AREA - 2598 sq.ft. (241.36 sq.mt.) UNIT NO. : B002 - B2102

3 BHK + STUDY + SERVANT ROOM - TYPE B TOWER - B

TOWER PLAN

CLUSTER PLAN

KEY PLAN

SALEABLE AREA - 2579 sq.ft. (239.59 sq.mt.) UNIT NO. : B001 - B2101 B003 - B2103 B104 - B2104

4 BHK + POWDER ROOM + SERVANT ROOM - TYPE A TOWER - J

TOWER PLAN

CLUSTER PLAN

KEY PLAN