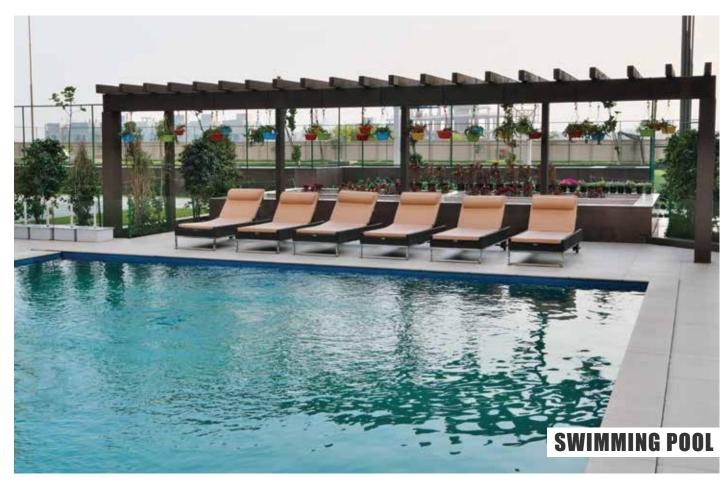

Club

Swimming pool, kids' pool, jacuzzi, café cum lounge, multipurpose hall, gymnasium, pool room, kids' room, saloon, terrace party area, spa & créche

Cp fittings

Chinaware

Vdp

Exhaust fan (kitchen & toilets)

upvc door window

Jaguar

Hindware

Alba urmet

Usha

Polywood

|       | Doors                                                                                                                                                                                                                                                                  | Window / glazing                                                                                                                                                                                                                                                                                                        | Others                                                                                | Electricals                                                               |  |
|-------|------------------------------------------------------------------------------------------------------------------------------------------------------------------------------------------------------------------------------------------------------------------------|-------------------------------------------------------------------------------------------------------------------------------------------------------------------------------------------------------------------------------------------------------------------------------------------------------------------------|---------------------------------------------------------------------------------------|---------------------------------------------------------------------------|--|
| har   | ain door: hardwood door frames with<br>laminated flush door solid wood<br>panelled door & stainless steel<br>dware fittings other doors: hardwood<br>or frames with laminated flush doors /<br>european style skin moulded door &<br>stainless steel hardware fittings | Anodized<br>Aluminium /<br>upvc windows                                                                                                                                                                                                                                                                                 | Split<br>Air conditioner                                                              | Modular switches /<br>sockets,telephone,<br>cable tv &<br>internet socket |  |
|       | Hardwood door frames with<br>laminated flush doors / european<br>style skin moulded door &<br>stainless steel hardware fittings                                                                                                                                        | Anodized aluminium<br>/upvc windows                                                                                                                                                                                                                                                                                     | Split<br>Air conditioner                                                              | Modular switches / sockets,<br>telephone, cable tv &<br>internet socket   |  |
|       |                                                                                                                                                                                                                                                                        | Anodized aluminium<br>/upvc windows                                                                                                                                                                                                                                                                                     | Split<br>Air conditioner                                                              | Modular switches / sockets,<br>telephone, cable tv &<br>internet socket   |  |
| 57    |                                                                                                                                                                                                                                                                        | Anodized aluminium<br>/ upvc windows                                                                                                                                                                                                                                                                                    | Split<br>Air conditioner                                                              | Modular switches / sockets                                                |  |
| N     |                                                                                                                                                                                                                                                                        |                                                                                                                                                                                                                                                                                                                         | Mild steel railing<br>One water supply &<br>one drain point in<br>utility balcony     | Modular switches / sockets,<br>cfl light fixture                          |  |
|       | Hardwood door frames with<br>laminated flush doors / european<br>style skin moulded door &<br>stainless steel hardware fittings                                                                                                                                        | Anodized aluminium<br>/ upvc windows                                                                                                                                                                                                                                                                                    | Cp fittings & sanitary<br>Fixtures, granite<br>Counter and exhaust fan                | Modular switches / sockets                                                |  |
|       |                                                                                                                                                                                                                                                                        | Anodized aluminium<br>/ upvc windows                                                                                                                                                                                                                                                                                    | Cp fittings & sanitary<br>Fixtures, granite<br>Counter and exhaust fan                | Modular switches / sockets                                                |  |
| G     |                                                                                                                                                                                                                                                                        | Anodized aluminium<br>/upvc windows                                                                                                                                                                                                                                                                                     | Cp fittings & sanitary<br>Fixtures, granite<br>Counter and exhaust fan                | Modular switches / sockets                                                |  |
|       |                                                                                                                                                                                                                                                                        |                                                                                                                                                                                                                                                                                                                         | Kota stone in staircase<br>On floor with obd / texture<br>paint on walls & ms railing |                                                                           |  |
|       | Power backup                                                                                                                                                                                                                                                           |                                                                                                                                                                                                                                                                                                                         | 3 bhk & 4 bhk                                                                         |                                                                           |  |
| CIFIC | Communication / security*                                                                                                                                                                                                                                              | Ftth - integrated fibre based communication electronic surveillance system at<br>Main entrance, intercom, fire detection & tower entrances, video door phone &<br>intercom, fire detection & alarm system in all units                                                                                                  |                                                                                       |                                                                           |  |
|       | Environment conservation                                                                                                                                                                                                                                               | Rain water harvesting, sewage treatments plants, dual plumbing provision for all<br>Toilets, water saving fixtures, common solar water heater for kitchen, energy<br>Saving cfl lamps / leds in common areas                                                                                                            |                                                                                       |                                                                           |  |
| S     | Features*                                                                                                                                                                                                                                                              | Clubhouse with main pool and kids pool, unisex gym, multi-purpose hall, creché,<br>indoor games, card room and coffee bar. Tennis court/s, badminton court/s,<br>preteen play areas, tot lot / day care, mound garden, sculpture garden,<br>colourful and continues landscaping, nursery school and convenient shopping |                                                                                       |                                                                           |  |