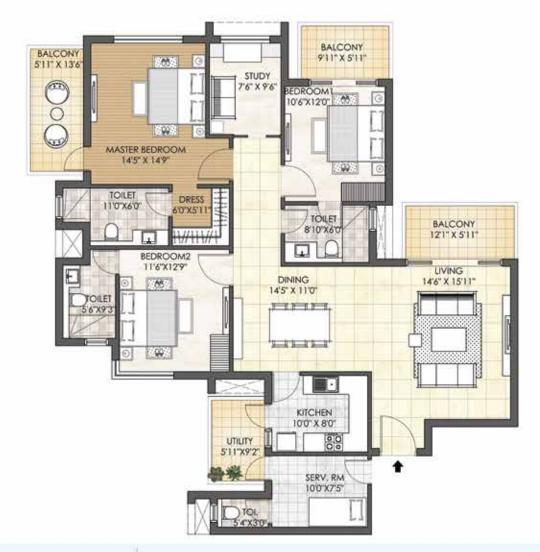

### ULTRA LUXURY CLUB READY TO USE

3 BHK + STUDY + SERVANT ROOM - TYPE A TOWER - B

TOWER PLAN

CLUSTER PLAN

KEY PLAN

SALEABLE AREA - 2598 sq.ft. (241.36 sq.mt.) UNIT NO. : B002 - B2102

3 BHK + STUDY + SERVANT ROOM - TYPE B TOWER - B

TOWER PLAN

CLUSTER PLAN

KEY PLAN

SALEABLE AREA - 2579 sq.ft. (239.59 sq.mt.) UNIT NO. : B001 - B2101 B003 - B2103 B104 - B2104

4 BHK + POWDER ROOM + SERVANT ROOM - TYPE A TOWER - J

TOWER PLAN

CLUSTER PLAN

KEY PLAN