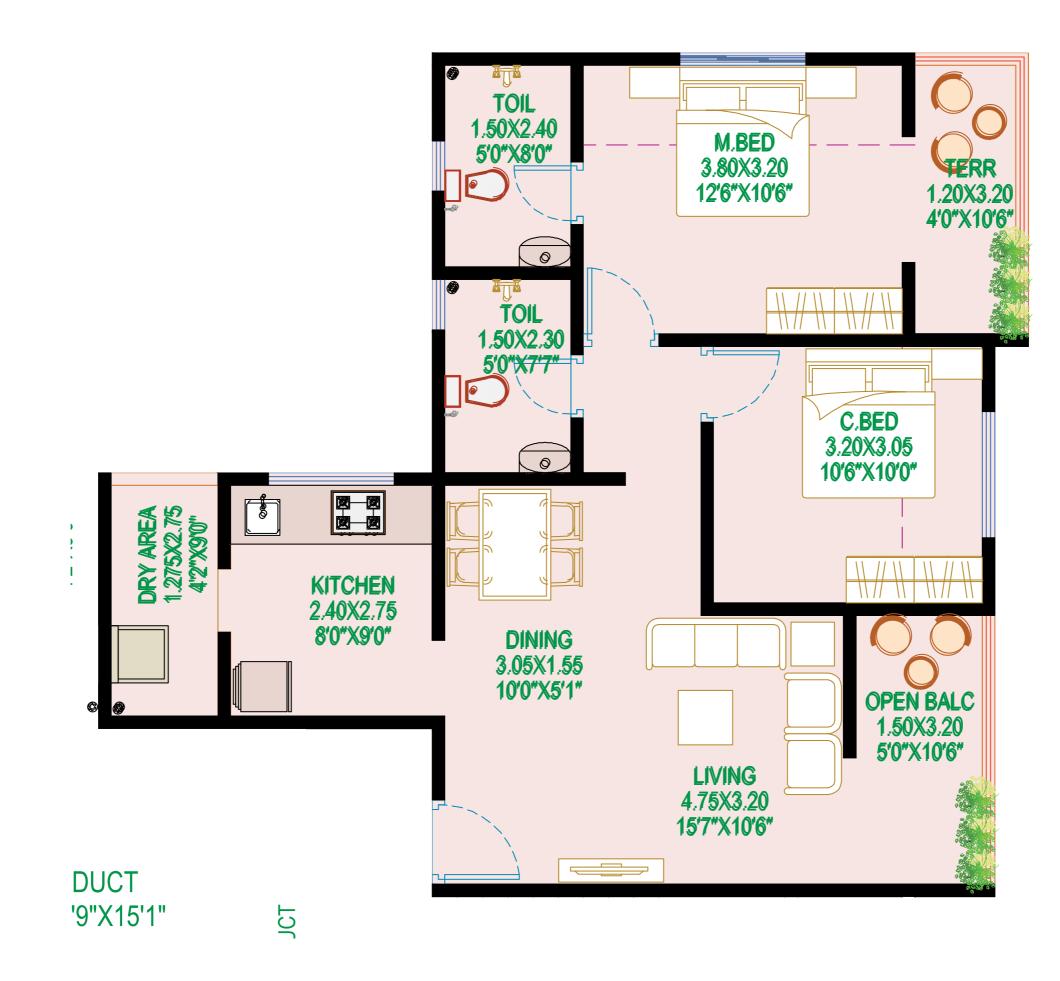

» Vision One Mall             | 4.5 km |
|                  | » Sayaji                      | 5.8 km |
| ae V ae V ae V a | » Upcoming World Trade Center | 2.5 km |
|                  | » Upcoming Panchshil IT Park  | 5.0 km |
|                  | » Phoenix Mall of Millennium  | 6.4 km |
|                  |                               |        |
|                  |                               |        |
|                  |                               |        |
|                  |                               |        |
|                  |                               |        |
|                  |                               |        |

» HP Petrol Pump

2.0 km



### ODD UNIT PLAN







### ODD UNIT PLAN



### '9"X15'1"





### ODD FLOOR PLAN





### EVEN UNIT PLAN





### EVEN UNIT PLAN







### EVEN FLOOR PLAN









Site Address: Survey No. 21/11, Kate Wasti, Punawale, Pune - 411 033. E-mail: sales@saigrace.co.in | www.saigrace.co.in



AHARERA NO.: P52100051626 | https://maharera.mahaonline.gov.in

Disclaimer: This brochure is purely conceptual and not a legal offering. The developer reserves all the rights to add, delete, alter any detail, specifications, elevation mentioned herein. All units are unfurnished, furniture wherever shown is for illustrative purpose only. No furniture is to be supplied to the purchaser by the developer unless otherwise mentioned. All images, unless otherwise indicated are used for illustrative purpose only.