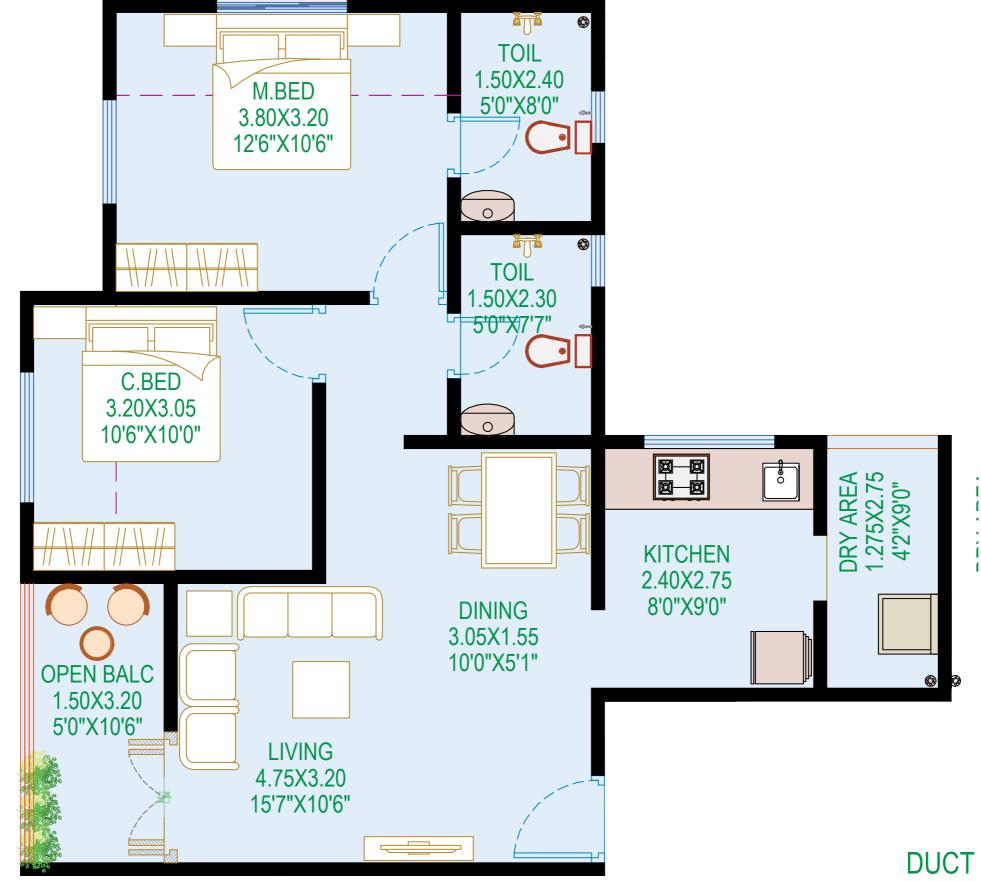

.2 km |
| DISTANCES        | » Decathlon                   | 4.5 km |
|                  | » Vision One Mall             | 4.5 km |
|                  | » Sayaji                      | 5.8 km |
| ae V ae V ae V a | » Upcoming World Trade Center | 2.5 km |
|                  | » Upcoming Panchshil IT Park  | 5.0 km |
|                  | » Phoenix Mall of Millennium  | 6.4 km |
|                  |                               |        |
|                  |                               |        |
|                  |                               |        |
|                  |                               |        |
|                  |                               |        |
|                  |                               |        |

» HP Petrol Pump

2.0 km



### ODD UNIT PLAN







### ODD UNIT PLAN



### '9"X15'1"





### ODD FLOOR PLAN





### EVEN UNIT PLAN





### EVEN UNIT PLAN







### EVEN FLOOR PLAN









Site Address: Survey No. 21/11, Kate Wasti, Punawale, Pune - 411 033. E-mail: sales@saigrace.co.in | www.saigrace.co.in



AHARERA NO.: P52100051626 | https://maharera.mahaonline.gov.in

Disclaimer: This brochure is purely conceptual and not a legal offering. The developer reserves all the rights to add, delete, alter any detail, specifications, elevation mentioned herein. All units are unfurnished, furniture wherever shown is for illustrative purpose only. No furniture is to be supplied to the purchaser by the developer unless otherwise mentioned. All images, unless otherwise indicated are used for illustrative purpose only.