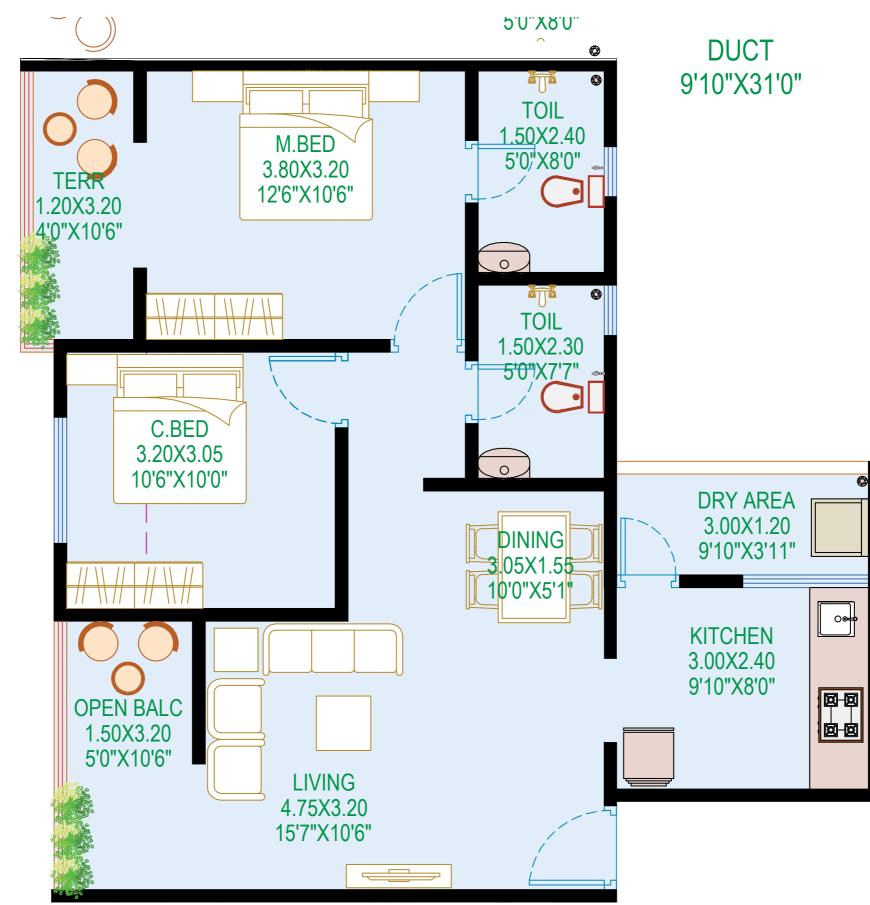

| 4.5 km |
|                  | » Sayaji                      | 5.8 km |
| ae V ae V ae V a | » Upcoming World Trade Center | 2.5 km |
|                  | » Upcoming Panchshil IT Park  | 5.0 km |
|                  | » Phoenix Mall of Millennium  | 6.4 km |
|                  |                               |        |
|                  |                               |        |
|                  |                               |        |
|                  |                               |        |
|                  |                               |        |
|                  |                               |        |

» HP Petrol Pump

2.0 km



### ODD UNIT PLAN







### ODD UNIT PLAN



### '9"X15'1"





### ODD FLOOR PLAN





### EVEN UNIT PLAN





### EVEN UNIT PLAN







### EVEN FLOOR PLAN









Site Address: Survey No. 21/11, Kate Wasti, Punawale, Pune - 411 033. E-mail: sales@saigrace.co.in | www.saigrace.co.in



AHARERA NO.: P52100051626 | https://maharera.mahaonline.gov.in

Disclaimer: This brochure is purely conceptual and not a legal offering. The developer reserves all the rights to add, delete, alter any detail, specifications, elevation mentioned herein. All units are unfurnished, furniture wherever shown is for illustrative purpose only. No furniture is to be supplied to the purchaser by the developer unless otherwise mentioned. All images, unless otherwise indicated are used for illustrative purpose only.