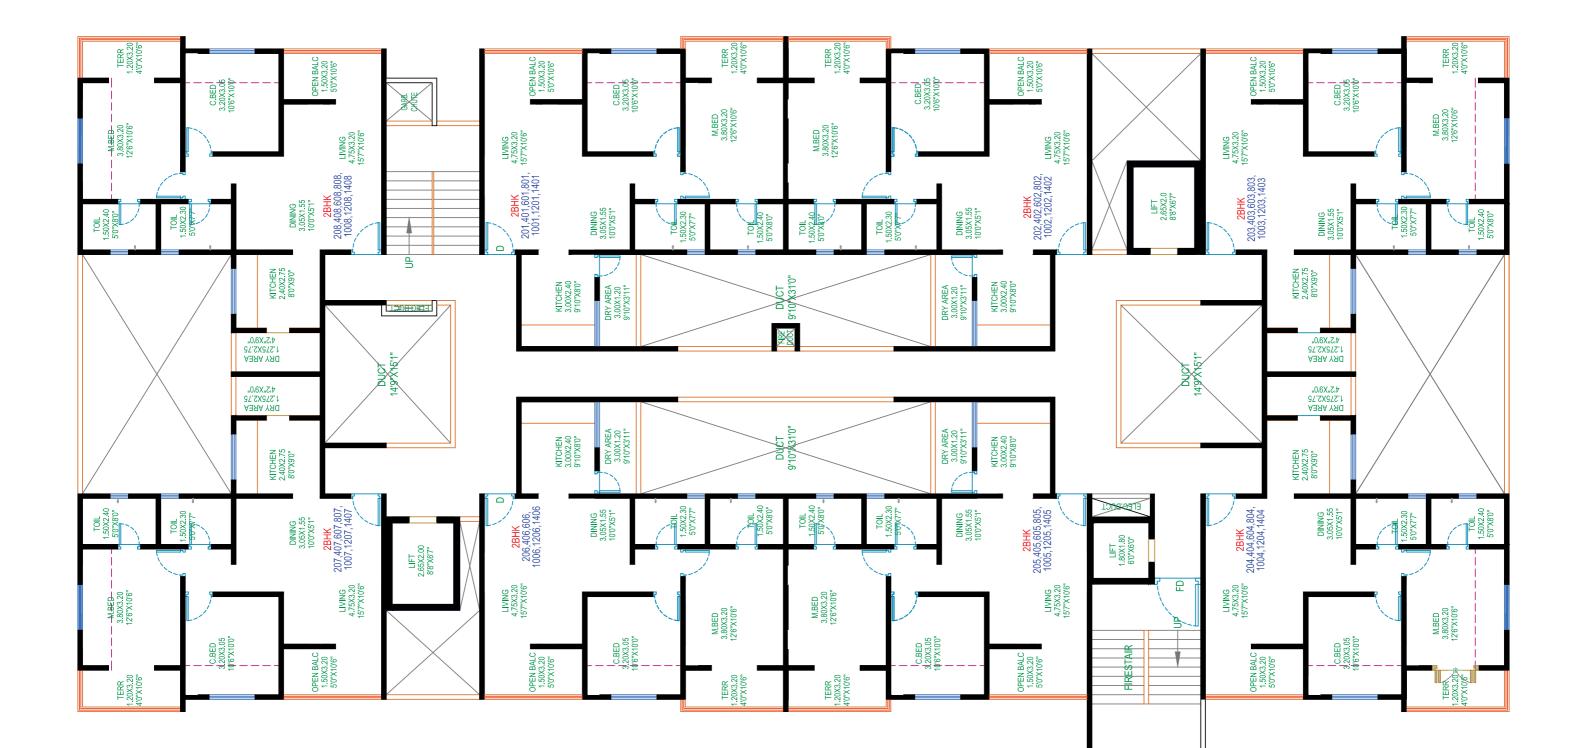

| » Sayaji                      | 5.8 km |
| ae V ae V ae V a | » Upcoming World Trade Center | 2.5 km |
|                  | » Upcoming Panchshil IT Park  | 5.0 km |
|                  | » Phoenix Mall of Millennium  | 6.4 km |
|                  |                               |        |
|                  |                               |        |
|                  |                               |        |
|                  |                               |        |
|                  |                               |        |
|                  |                               |        |

» HP Petrol Pump

2.0 km



### ODD UNIT PLAN







### ODD UNIT PLAN



### '9"X15'1"





### ODD FLOOR PLAN





### EVEN UNIT PLAN





### EVEN UNIT PLAN







### EVEN FLOOR PLAN









Site Address: Survey No. 21/11, Kate Wasti, Punawale, Pune - 411 033. E-mail: sales@saigrace.co.in | www.saigrace.co.in



AHARERA NO.: P52100051626 | https://maharera.mahaonline.gov.in

Disclaimer: This brochure is purely conceptual and not a legal offering. The developer reserves all the rights to add, delete, alter any detail, specifications, elevation mentioned herein. All units are unfurnished, furniture wherever shown is for illustrative purpose only. No furniture is to be supplied to the purchaser by the developer unless otherwise mentioned. All images, unless otherwise indicated are used for illustrative purpose only.