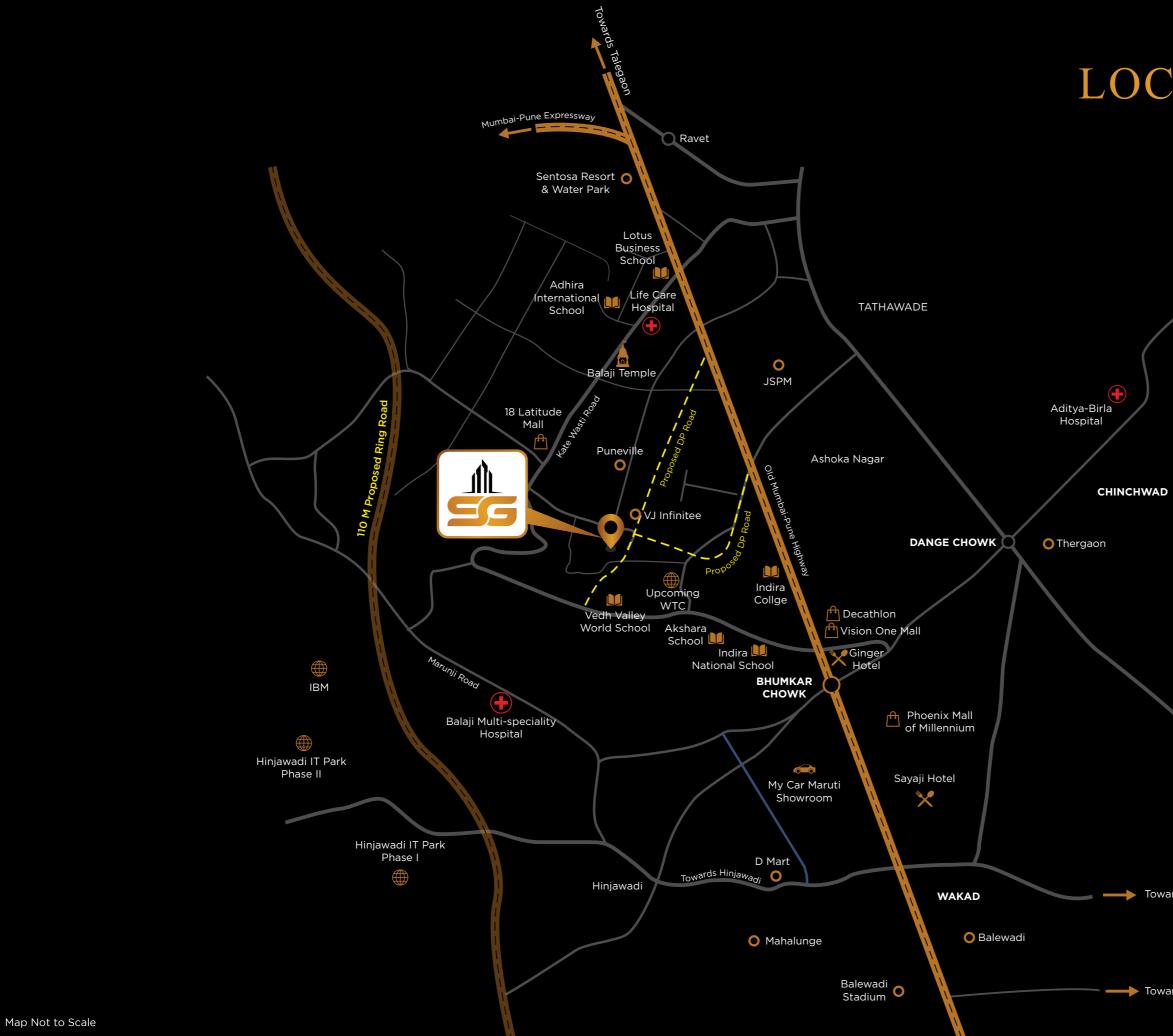

## LOCATION MAP

Towards Jagtap Dairy Chowk

|                  | » Life Care Hospital          | 2.1 km |
|------------------|-------------------------------|--------|
|                  | » JSPM                        | 3.4 Km |
|                  | » Akshara International       | 3.5 km |
|                  | » Dr. D Y Patil College       | 3.6 km |
|                  | » Indira College              | 4.0 km |
|                  | » Indira National School      | 4.2 km |
| DISTANCES        | » Decathlon                   | 4.5 km |
|                  | » Vision One Mall             | 4.5 km |
|                  | » Sayaji                      | 5.8 km |
| ae V ae V ae V a | » Upcoming World Trade Center | 2.5 km |
|                  | » Upcoming Panchshil IT Park  | 5.0 km |
|                  | » Phoenix Mall of Millennium  | 6.4 km |
|                  |                               |        |
|                  |                               |        |
|                  |                               |        |
|                  |                               |        |
|                  |                               |        |
|                  |                               |        |

» HP Petrol Pump

2.0 km