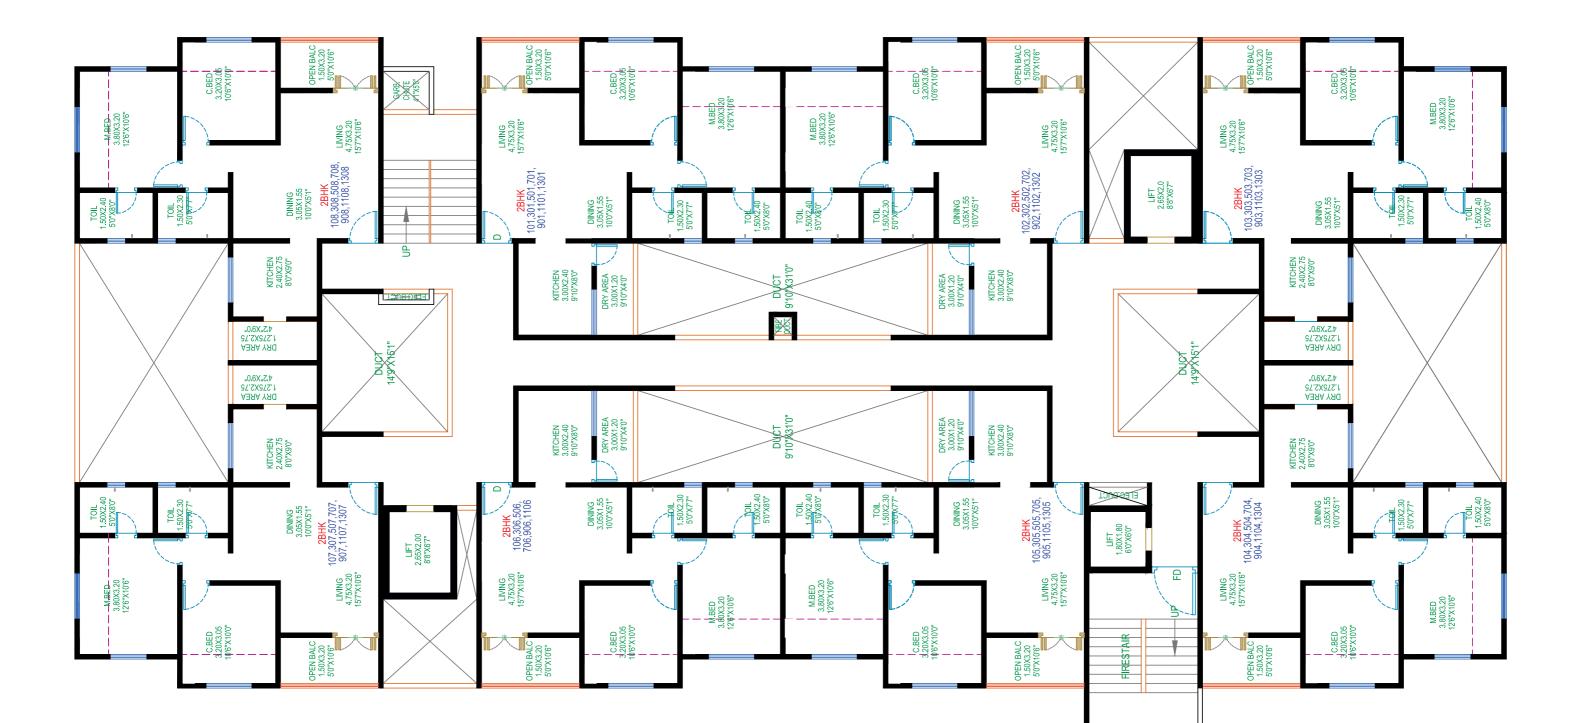

m |
|                  | » Vision One Mall             | 4.5 km |
|                  | » Sayaji                      | 5.8 km |
| ae V ae V ae V a | » Upcoming World Trade Center | 2.5 km |
|                  | » Upcoming Panchshil IT Park  | 5.0 km |
|                  | » Phoenix Mall of Millennium  | 6.4 km |
|                  |                               |        |
|                  |                               |        |
|                  |                               |        |
|                  |                               |        |
|                  |                               |        |
|                  |                               |        |

» HP Petrol Pump

2.0 km



### ODD UNIT PLAN







### ODD UNIT PLAN



### '9"X15'1"





### ODD FLOOR PLAN





### EVEN UNIT PLAN





### EVEN UNIT PLAN







### EVEN FLOOR PLAN









Site Address: Survey No. 21/11, Kate Wasti, Punawale, Pune - 411 033. E-mail: sales@saigrace.co.in | www.saigrace.co.in



AHARERA NO.: P52100051626 | https://maharera.mahaonline.gov.in

Disclaimer: This brochure is purely conceptual and not a legal offering. The developer reserves all the rights to add, delete, alter any detail, specifications, elevation mentioned herein. All units are unfurnished, furniture wherever shown is for illustrative purpose only. No furniture is to be supplied to the purchaser by the developer unless otherwise mentioned. All images, unless otherwise indicated are used for illustrative purpose only.