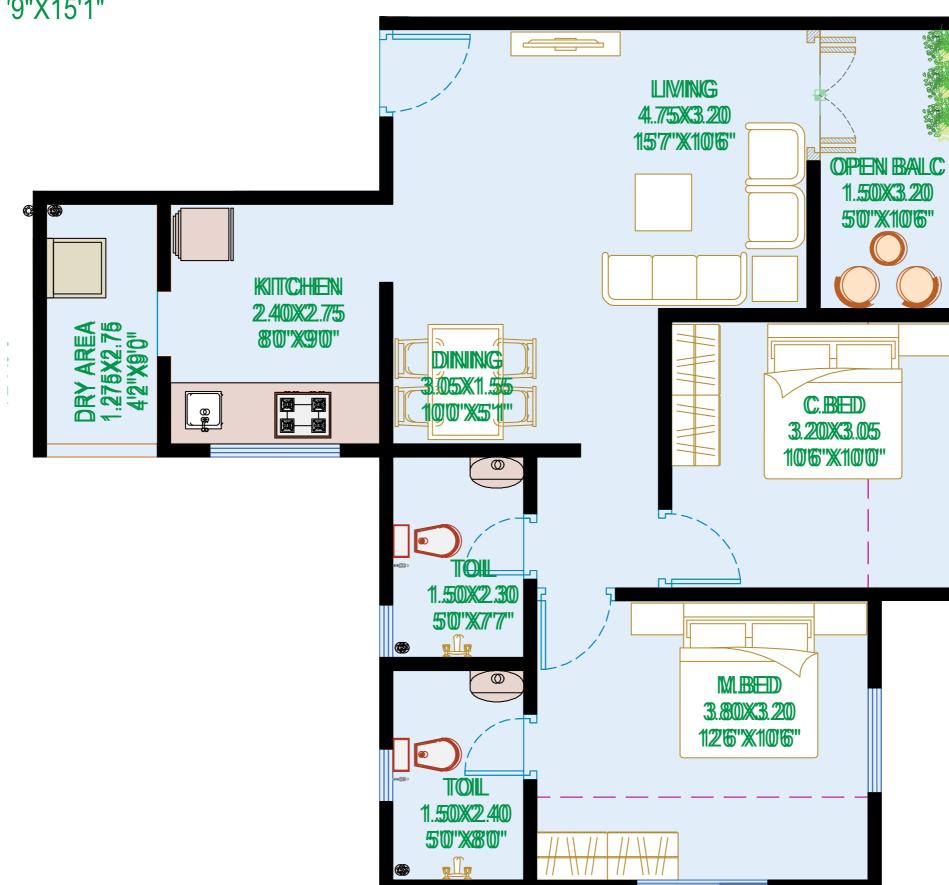

| » Decathlon                   | 4.5 km |
|                  | » Vision One Mall             | 4.5 km |
|                  | » Sayaji                      | 5.8 km |
| ae V ae V ae V a | » Upcoming World Trade Center | 2.5 km |
|                  | » Upcoming Panchshil IT Park  | 5.0 km |
|                  | » Phoenix Mall of Millennium  | 6.4 km |
|                  |                               |        |
|                  |                               |        |
|                  |                               |        |
|                  |                               |        |
|                  |                               |        |
|                  |                               |        |

» HP Petrol Pump

2.0 km



### ODD UNIT PLAN







### ODD UNIT PLAN



### '9"X15'1"





### ODD FLOOR PLAN





### EVEN UNIT PLAN





### EVEN UNIT PLAN







### EVEN FLOOR PLAN









Site Address: Survey No. 21/11, Kate Wasti, Punawale, Pune - 411 033. E-mail: sales@saigrace.co.in | www.saigrace.co.in



AHARERA NO.: P52100051626 | https://maharera.mahaonline.gov.in

Disclaimer: This brochure is purely conceptual and not a legal offering. The developer reserves all the rights to add, delete, alter any detail, specifications, elevation mentioned herein. All units are unfurnished, furniture wherever shown is for illustrative purpose only. No furniture is to be supplied to the purchaser by the developer unless otherwise mentioned. All images, unless otherwise indicated are used for illustrative purpose only.