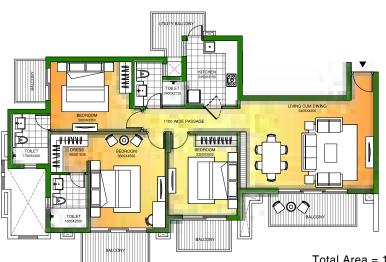

a) + 500 Sq. Ft. (Common Circulation+ Services) Carpet Area = 1602

#### Note:

- The window size/its location in rooms may change because of elevational features.
- 2. The overall layout may vary because of statutory reasons in case required.
- 3. The super area may vary by  $\pm$  10%.
- 4. Currently no columns are shown in the plan which will be incorporated as per structure.
- \*1 Sq. Mt. = 10.764 Sq. Ft.

## $Type\ B$ 3 BHK + Utility



#### Note:

- The window size/its location in rooms may change because of elevational features.
- 2. The overall layout may vary because of statutory reasons in case required.
- 3. The super area may vary by  $\pm$  10%.
- Currently no columns are shown in the plan which will be incorporated as per structure.
- \*1 Sq. Mt. = 10.764 Sq. Ft.

## Type C





Total Area = 1750 Sq. Ft. # 1480 Sq. Ft. (Built-up Area) + 270 Sq. Ft. (Common Circulation+ Services) Carpet Area = 1117

#### Note:

- The window size/its location in rooms may change because of elevational features.
- 2. The overall layout may vary because of statutory reasons in case required.
- 3. The super area may vary by  $\pm$  10%.
- 4. Currently no columns are shown in the plan which will be incorporated as per structure.
- \*1 Sq. Mt. = 10.764 Sq. Ft.

### Site Plan





# Specifications

| FLOORING                      | Marble/Vitrified Tiles flooring in Living, Dining & lobby; Wooden/ Vitrified Tiles Flooring in Bedrooms;<br>Vitrified Tiles in Kitchen, Utility & Servant Room and Ceramic Tiles in Toilets. Staircase & Landings to be in<br>Kota/Marble Flooring. Balconies wil