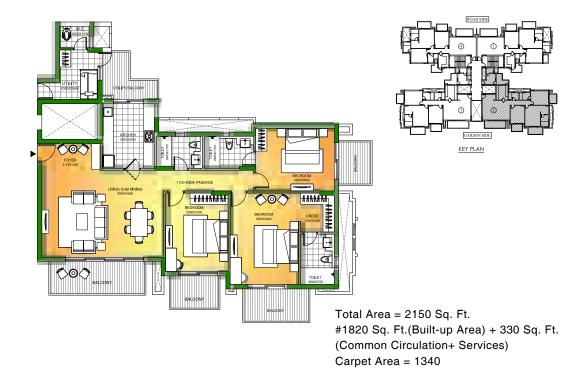

## $Type\ A$ 3 BHK + Lounge + Utility

Total Area = 2650 Sq. Ft. # 2150 Sq. Ft. (Built-up Area) + 500 Sq. Ft. (Common Circulation+ Services) Carpet Area = 1602