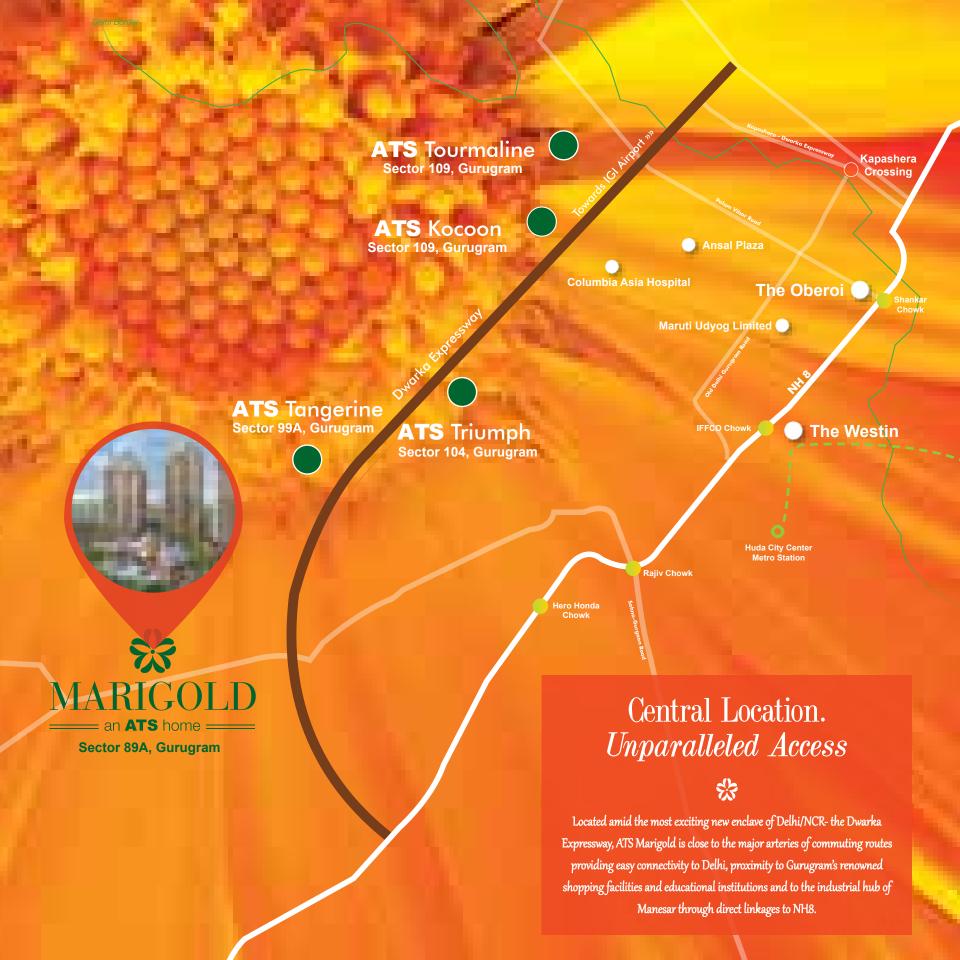

## Nature's Community



Marigold - a symbol of passion and creativity. A "sacred golden gift" from nature. Inspired by this beautiful flower that blooms all year, ATS brings you Marigold — a life of perennial celebration.



# The Language of Nature



Healthy living begins in the lap of nature. We all yearn to come back to a home where, in the hum of nature, our worries disappear.

ATS Marigold, designed with wide open outdoors landscaped with trees, welcomes you back to the soothing sounds of nature only a short distance from the metropolitan conveniences of Delhi.





Classic and modern

come together in perfect

harmony at

ATS Marigold.



Gym \* Swimming Pool



Shopping
Facility





## $Type\ A$ 3 BHK + Lounge + Utility





Total Area = 2650 Sq. Ft. # 2150 Sq. Ft. (Built-up Area) + 500 Sq. Ft. (Common Circulation+ Services) Carpet Area = 1602

#### Note:

- The window size/its location in rooms may change because of elevational features.
- 2. The overall layout may vary because of statutory reasons in case required.
- 3. The super area may vary by  $\pm$  10%.
- 4. Currently no columns are shown in the plan which will be incorporated as per structure.
- \*1 Sq. Mt. = 10.764 Sq. Ft.

## $Type\ B$ 3 BHK + Utility



#### Note:

- The window size/its location in rooms may change because of elevational features.
- 2. The overall layout may vary because of statutory reasons in case required.
- 3. The super area may vary by  $\pm$  10%.
- Currently no columns are shown i