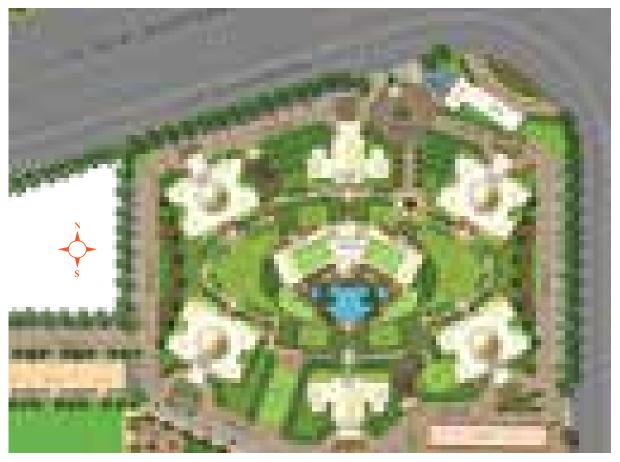

n in rooms may change because of elevational features.
- 2. The overall layout may vary because of statutory reasons in case required.
- 3. The super area may vary by  $\pm$  10%.
- Currently no columns are shown in the plan which will be incorporated as per structure.
- \*1 Sq. Mt. = 10.764 Sq. Ft.

## Type C





Total Area = 1750 Sq. Ft. # 1480 Sq. Ft. (Built-up Area) + 270 Sq. Ft. (Common Circulation+ Services) Carpet Area = 1117

#### Note:

- The window size/its location in rooms may change because of elevational features.
- 2. The overall layout may vary because of statutory reasons in case required.
- 3. The super area may vary by  $\pm$  10%.
- 4. Currently no columns are shown in the plan which will be incorporated as per structure.
- \*1 Sq. Mt. = 10.764 Sq. Ft.

### Site Plan





# Specifications

| FLOORING                      | Marble/Vitrified Tiles flooring in Living, Dining & lobby; Wooden/ Vitrified Tiles Flooring in Bedrooms;<br>Vitrified Tiles in Kitchen, Utility & Servant Room and Ceramic Tiles in Toilets. Staircase & Landings to be in<br>Kota/Marble Flooring. Balconies will be in Anti-skid Ceramic Tile Flooring.                                                                                                                                                                |
|-------------------------------|------------------------------------------------------------------------------------------------------------------------------------------------------------------------------------------------------------------------------------------------------------