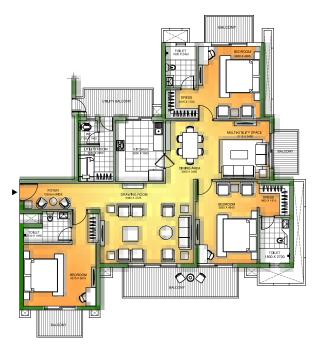

## $Type\ A$ 3 BHK + Lounge + Utility

Total Area = 2650 Sq. Ft. # 2150 Sq. Ft. (Built-up Area) + 500 Sq. Ft. (Common Circulation+ Services) Carpet Area = 1602

#### Note:

- The window size/its location in rooms may change because of elevational features.
- 2. The overall layout may vary because of statutory reasons in case required.
- 3. The super area may vary by  $\pm$  10%.
- 4. Currently no columns are shown in the plan which will be incorporated as per structure.
- \*1 Sq. Mt. = 10.764 Sq. Ft.