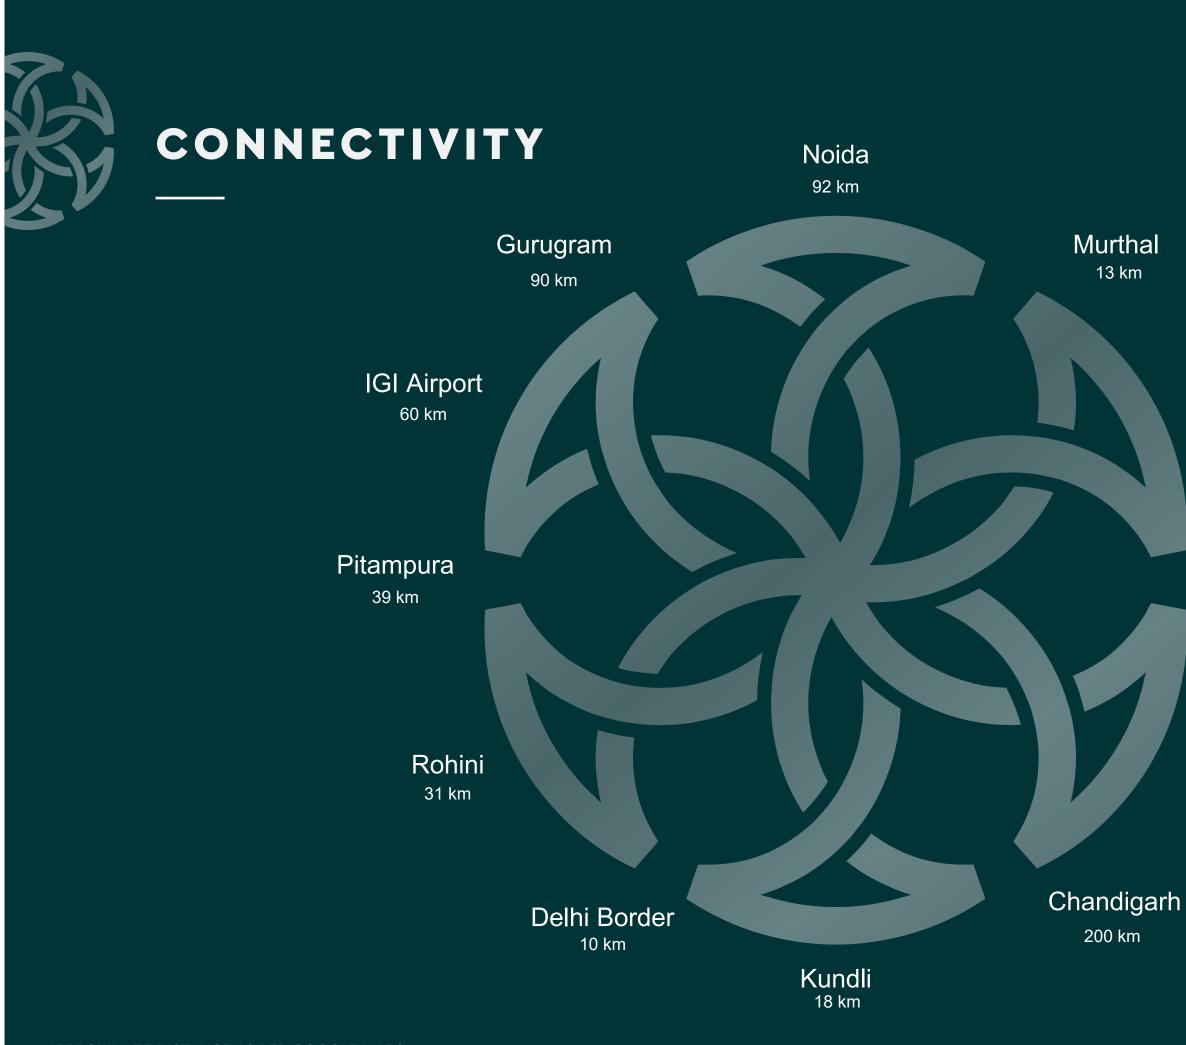

# LOCATION - SECTOR 34, SONIPAT STRATEGICALLY LOCATED

\_\_\_\_ ⊕ |

 $\oplus$ 

#### Panipat <sup>50 km</sup>

Karnal

87 km

### PROPOSED RAPID RAIL TRANSIT SYSTEM HIGHLIGHTS:

- Connecting Delhi-Sonipat-Panipat (extended to Karnal)
- 130-km long high-speed rail corridor (elevated mostly + underground)
- Will be integrated with Pink, Blue, Red & Magenta lines of Delhi Metro
- 12 station + 2 depots
- Proposed Closest Station: Rajeev Gandhi Education City

In Delhi this line will originate from Sarai Kale Khan, connect to Kashmere Gate ISBT and continue heading north along National Highway 44 through the towns of Sonipat, Gannaur, Samalakha to connect Panipat in Haryana.