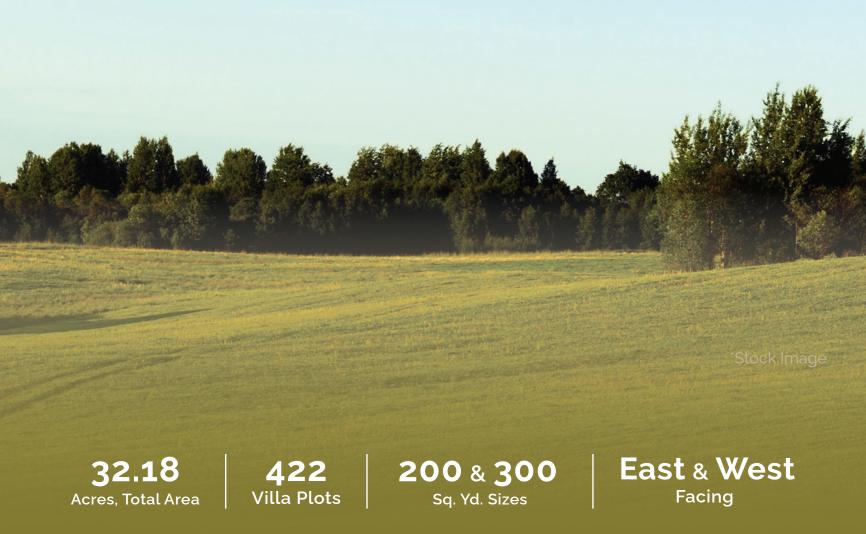

## **EVERY ASPIRATION**

Set against a serene backdrop, AuroLand provides an ideal environment for a rewarding investment experience. Revel in the promise of impressive returns as you delve into the peaceful surroundings and integrated amenities. This marks a significant milestone as the first-ever villa plotted development project by Auro Realty. Spanning across 32.18 acres, AuroLand stands out with pristine property titles, ranking among the finest in Hyderabad.

Immerse yourself in the tranquil atmosphere and a wide range of amenities, where the perfect blend of serenity, convenience, and investment potential awaits. A short 10-minute drive to the Outer Ring Road junction ensures seamless connectivity to the city, adding to the convenience. Your journey towards future property ownership begins within the expansive and harmonious confines of AuroLand. Trust in Auro Realty's commitment to securing your future within this prestigious and pioneering development.