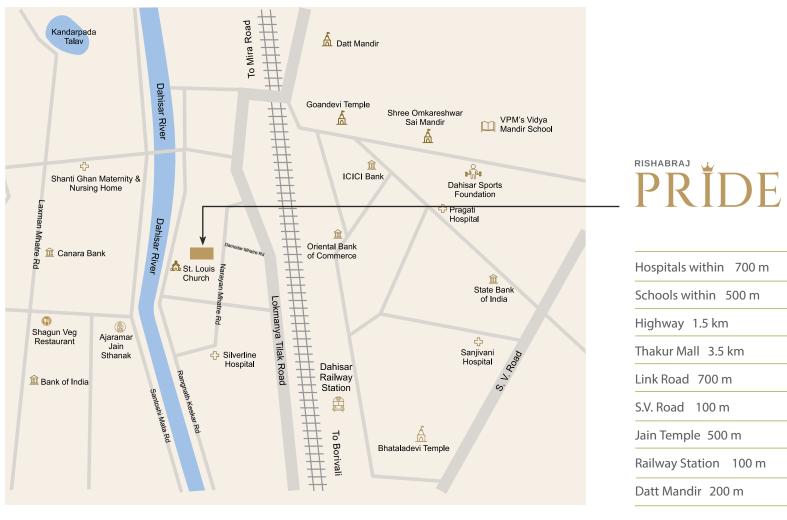

Come home to beautifully appointed 1 and 2 bhk abodes that create the perfect composition with contemporary amenities and luxuries like gym and rooftop garden. Located in Dahisar West, connectivity is a virtue here with easy access to S.V Road, and the up and coming metro stations on Link Road and W.E Highway. Also in close proximity are the nearest railway station and vital services like educational, medical and religious centres.