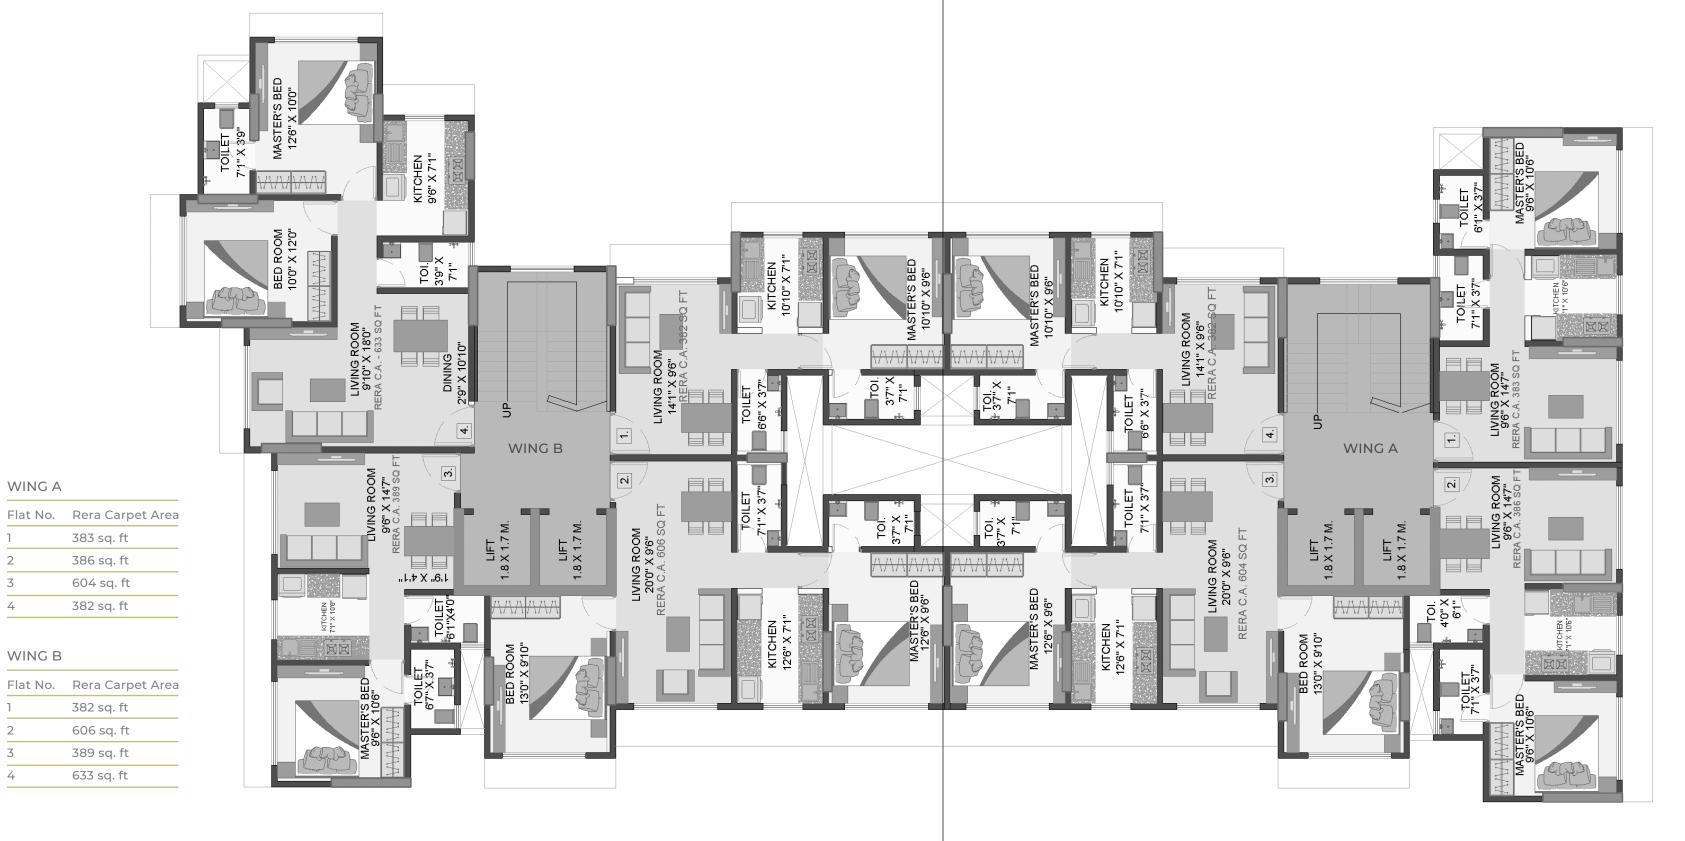

### Internal Amenities

- Vitrified flooring in entire flat.
- Colour anodized Aluminium sliding windows with tinted glass and marble frame.
- M. S. Safety Grills on external windows in Living and Bedroom.
- Granite double kitchen platform with Stainless steel sink.
- Concealed copper wiring with Goldmedal switches and accessories with E.L.C.B.
- Designer bathroom with anti skid ceramic tile flooring.
- Concealed plumbing with superior quality sanitaryware and Jaquar fittings or any similar brand.