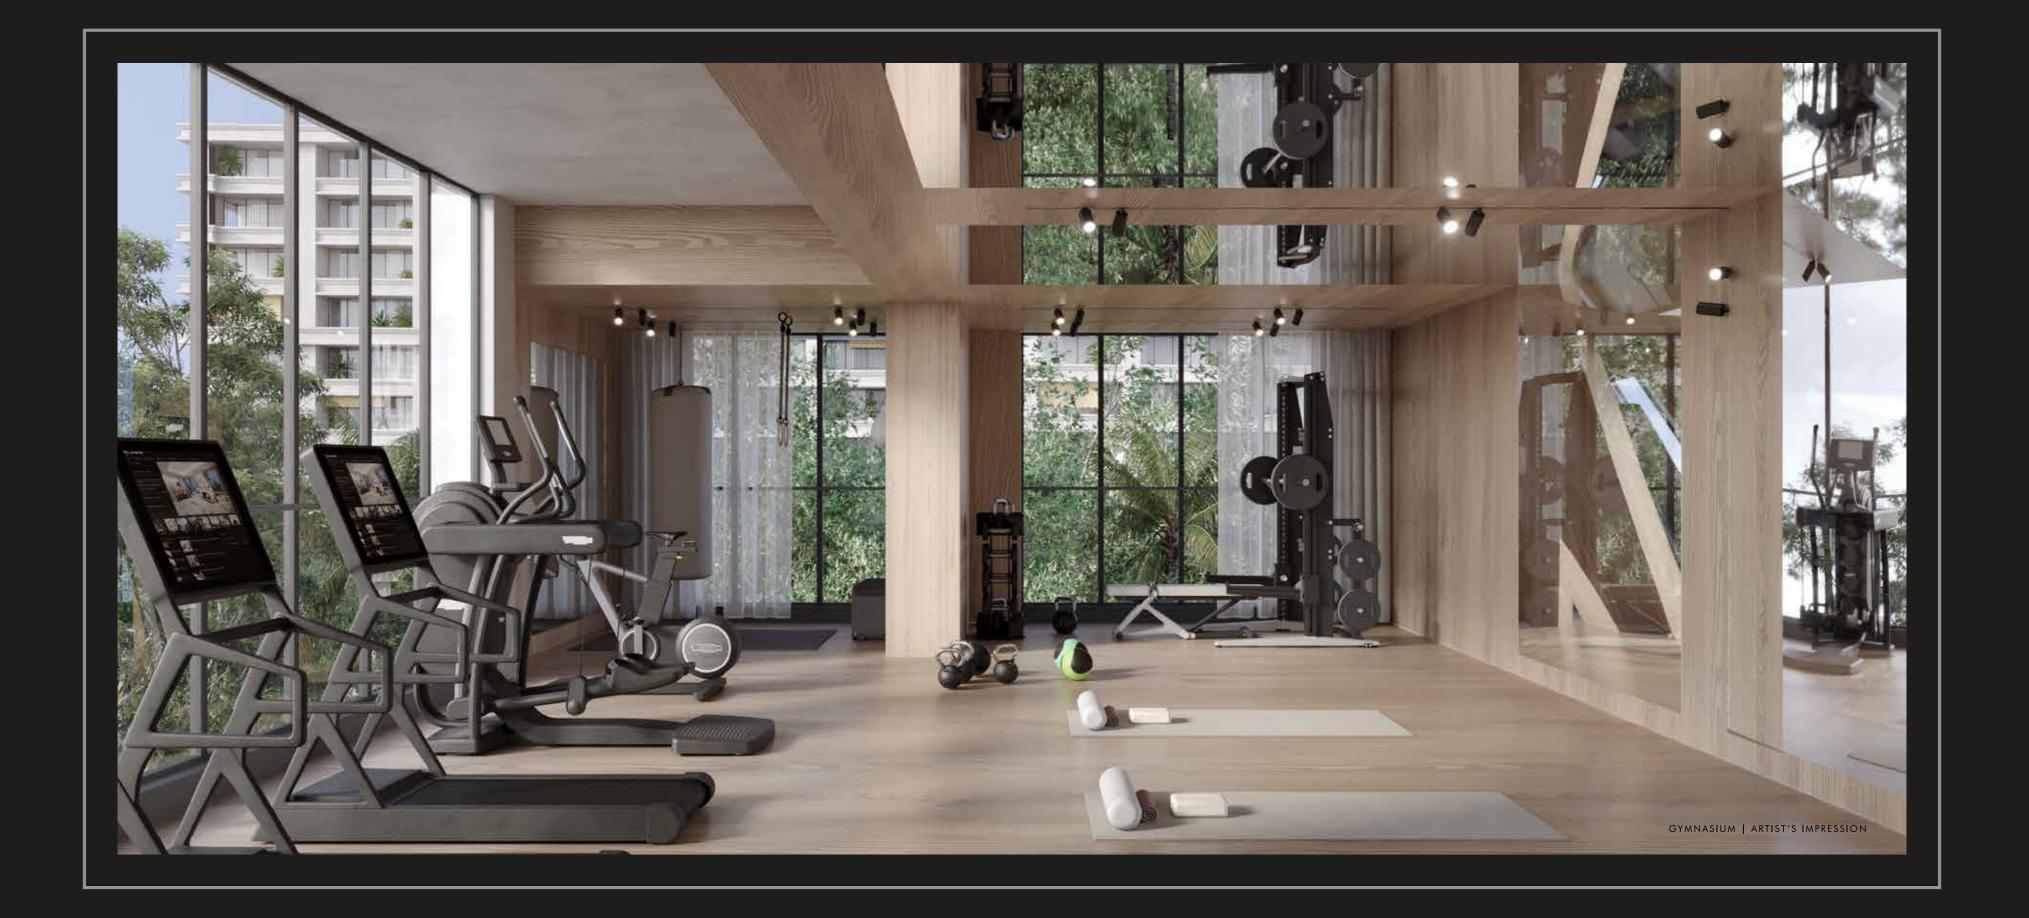

LIFTING HEAVIER SHOULD TRANSLATE TO FEELING LIGHTER.

The state-of-the-art gymnasium is for celebrating everything the body can do. The best way to uplift any mood and turn around any day. It is equipped with some of the best and most effective machines to motivate you into a new lifestyle. And a better state of mind.