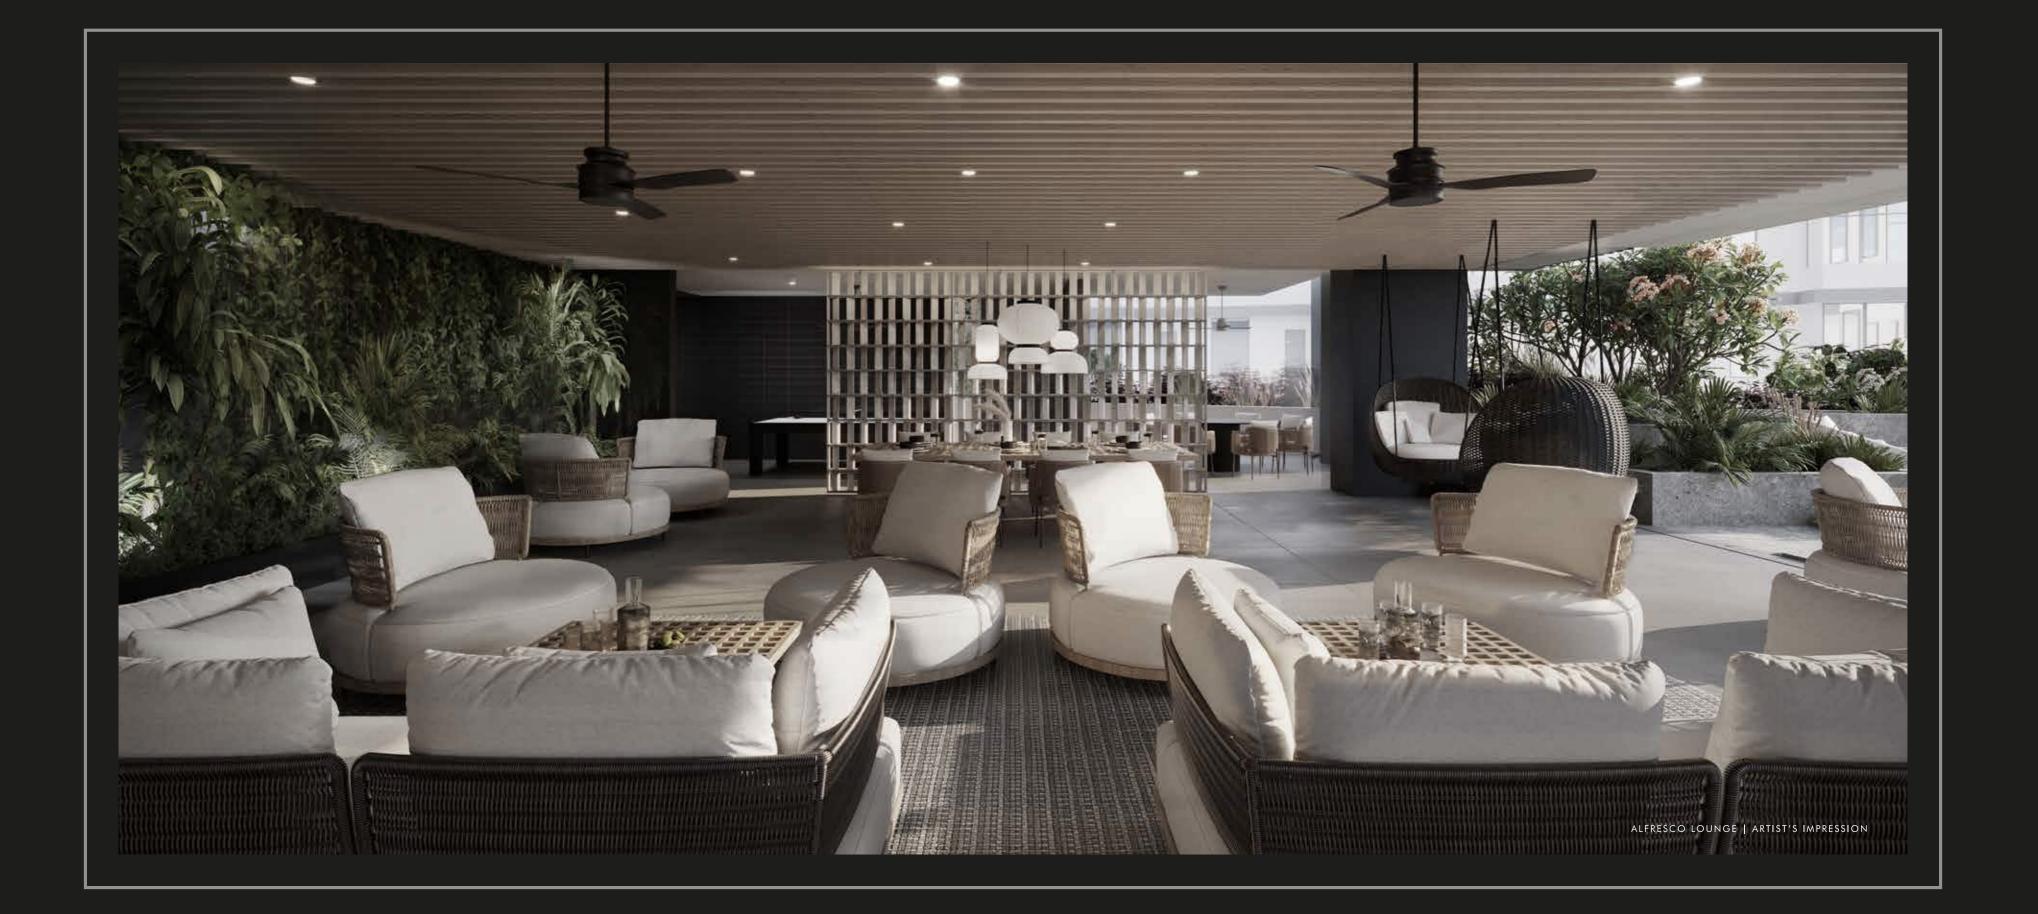

ARRIVAL PLAZA | WATER FEATURE | FEATURE PAVILION

THE FINE ART OF ENTERTAINING CALLS FOR A FITTING CANVAS.

When it comes to being the host with the most, you couldn't ask for more than Alfresco Dining at Rustomjee Parishram, Pali Hill. So go ahead, wine and dine your old friends and new neighbours with some unforgettable company – the moon and stars.

SOMETIMES, THE PERFECT SPACE CAN BE ALL THE INVITATION YOU NEED TO HAVE A PARTY.

The open space is the kind of luxury that keeps on giving – from pleasurable evening strolls and first encounters with the neighbours to picnics with the family. This is where you will discover the magic of open spaces – bringing people together.