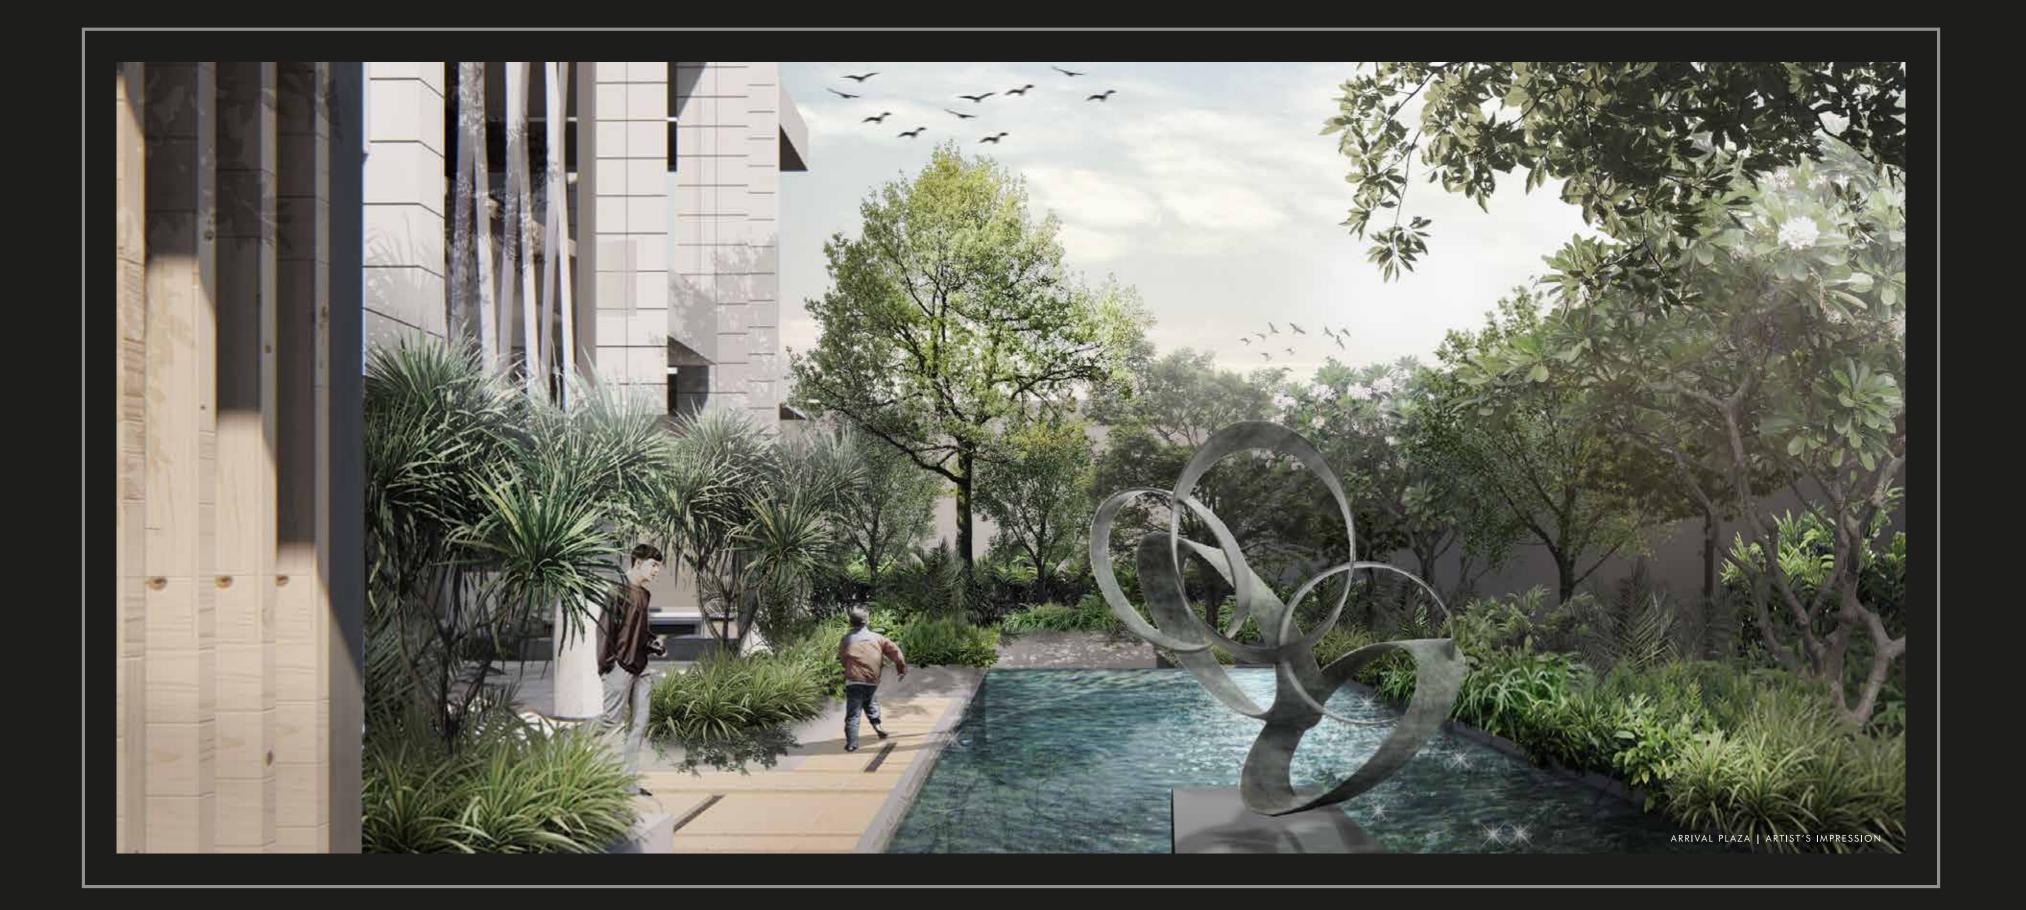

A LOBBY CAN SAY MANY THINGS. WELCOME HOME IS JUST ONE OF THEM.

Every arrival at Rustomjee Parishram, Pali Hill feels like a special occasion thanks to majestic, double height entrance lobby with its illuminated ceiling and bronze screen. The elegant Veranda water feature creates a soothing ambience, while the stone and wood detailing elevates the warmth of the space. The perfect starting point for the life of privilege that follows.

THE FINEST RED CARPET WELCOMES WILL HENCEFORTH INCLUDE SOME GREENS AND BLUES.

The perks of privilege become immediately apparent once you enter Rustomjee Parishram, Pali Hill. Let the day in the city unravel as you feast your eyes and your senses on the greenery, blue waters and artful design of the lobby garden. It's the ideal buffer zone of calm that makes coming home a daily indulgence.

ARRIVAL PLAZA | WATER FEATURE | FEATURE PAVILION

THE FINE ART OF ENTERTAINING CALLS FOR A FITTING CANVAS.

When it comes to being the host with the most, you couldn't ask for more than Alfresco Dining at Rustomjee Parishram, Pali Hill. So go ahead, wine and dine your old friends and new neighbours with some unforgettable company – the moon and stars.