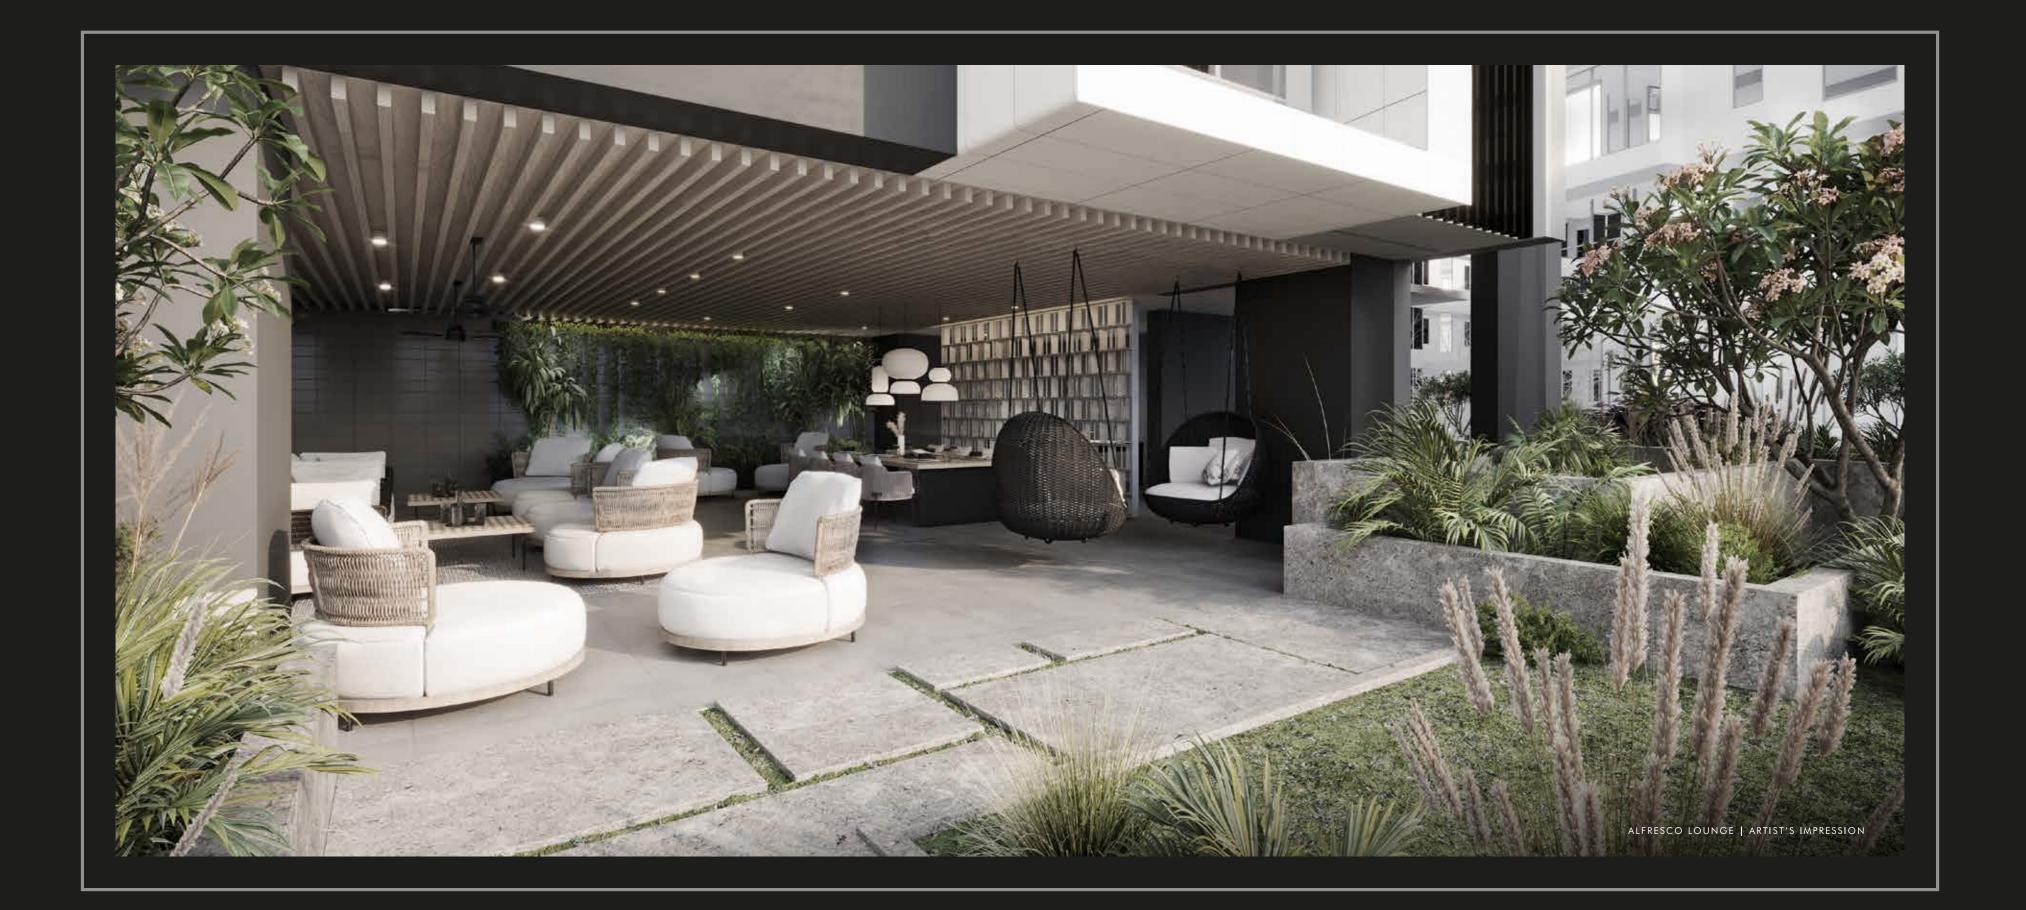

ARRIVAL PLAZA | WATER FEATURE | FEATURE PAVILION

THE FINE ART OF ENTERTAINING CALLS FOR A FITTING CANVAS.

When it comes to being the host with the most, you couldn't ask for more than Alfresco Dining at Rustomjee Parishram, Pali Hill. So go ahead, wine and dine your old friends and new neighbours with some unforgettable company – the moon and stars.

SOMETIMES, THE PERFECT SPACE CAN BE ALL THE INVITATION YOU NEED TO HAVE A PARTY.

The open space is the kind of luxury that keeps on giving – from pleasurable evening strolls and first encounters with the neighbours to picnics with the family. This is where you will discover the magic of open spaces – bringing people together.