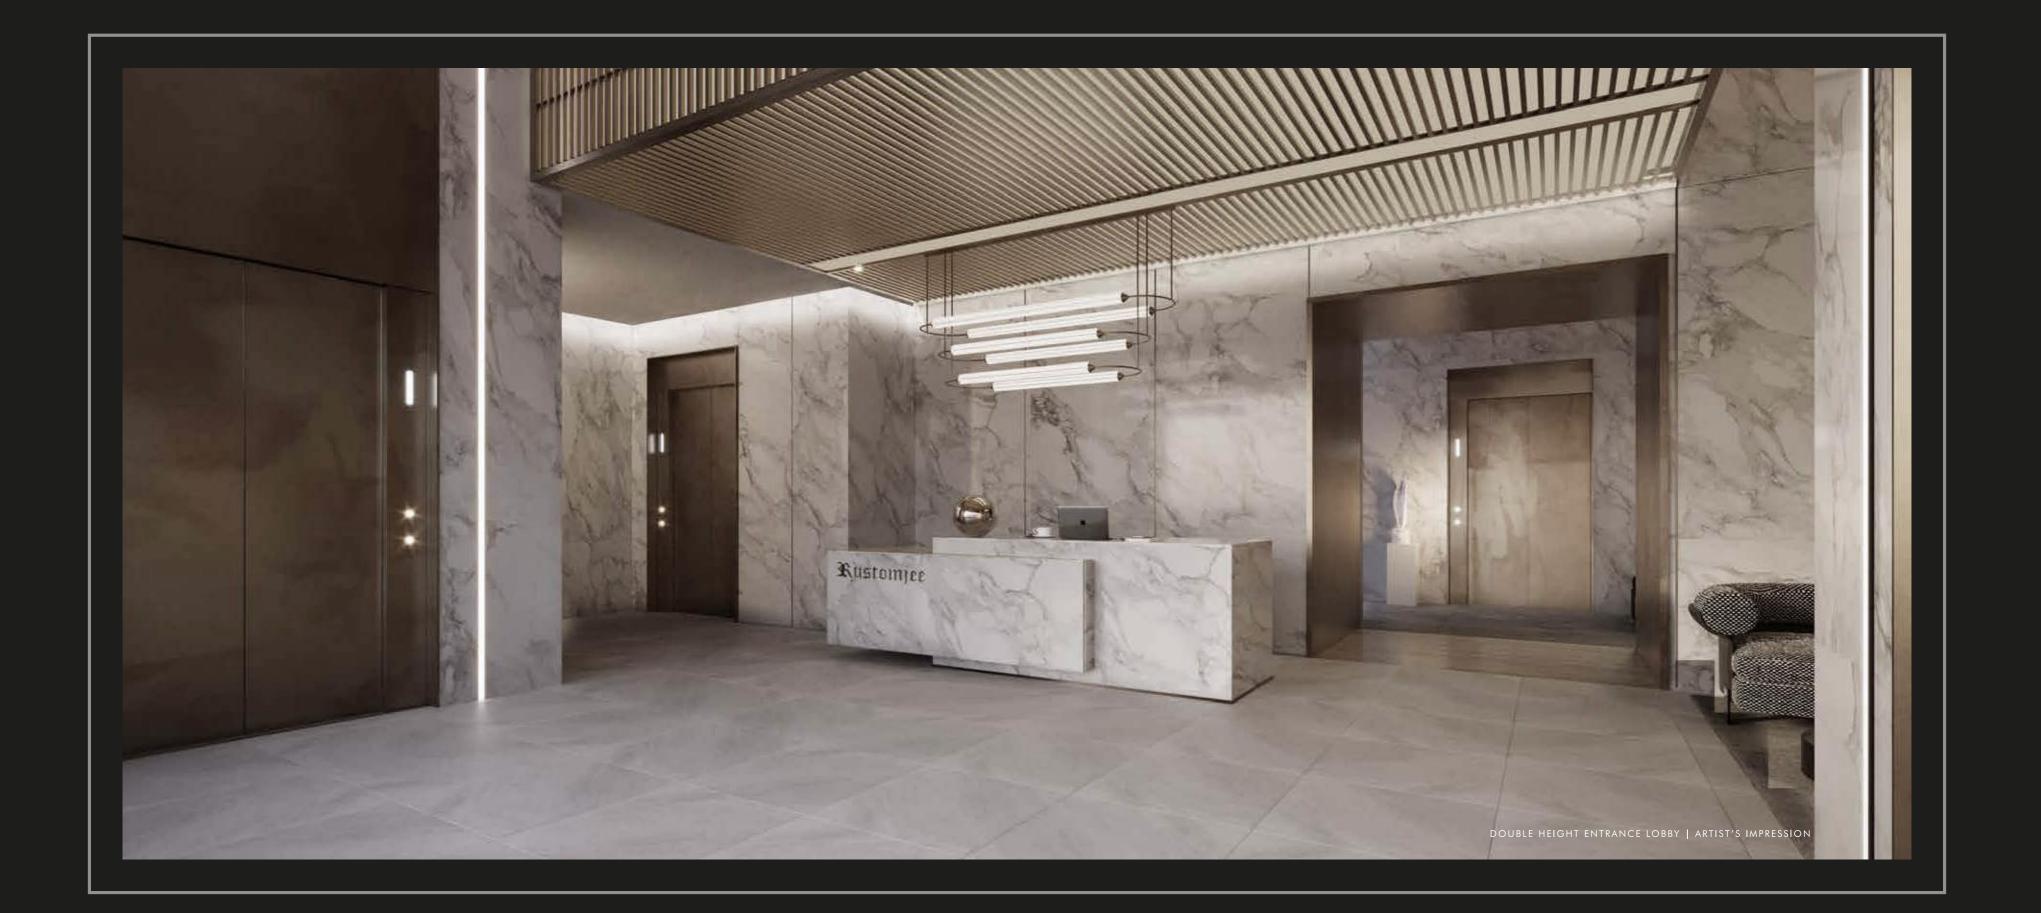

A LOBBY CAN SAY MANY THINGS. WELCOME HOME IS JUST ONE OF THEM.

Every arrival at Rustomjee Parishram, Pali Hill feels like a special occasion thanks to majestic, double height entrance lobby with its illuminated ceiling and bronze screen. The elegant Veranda water feature creates a soothing ambience, while the stone and wood detailing elevates the warmth of the space. The perfect starting point for the life of privilege that follows.