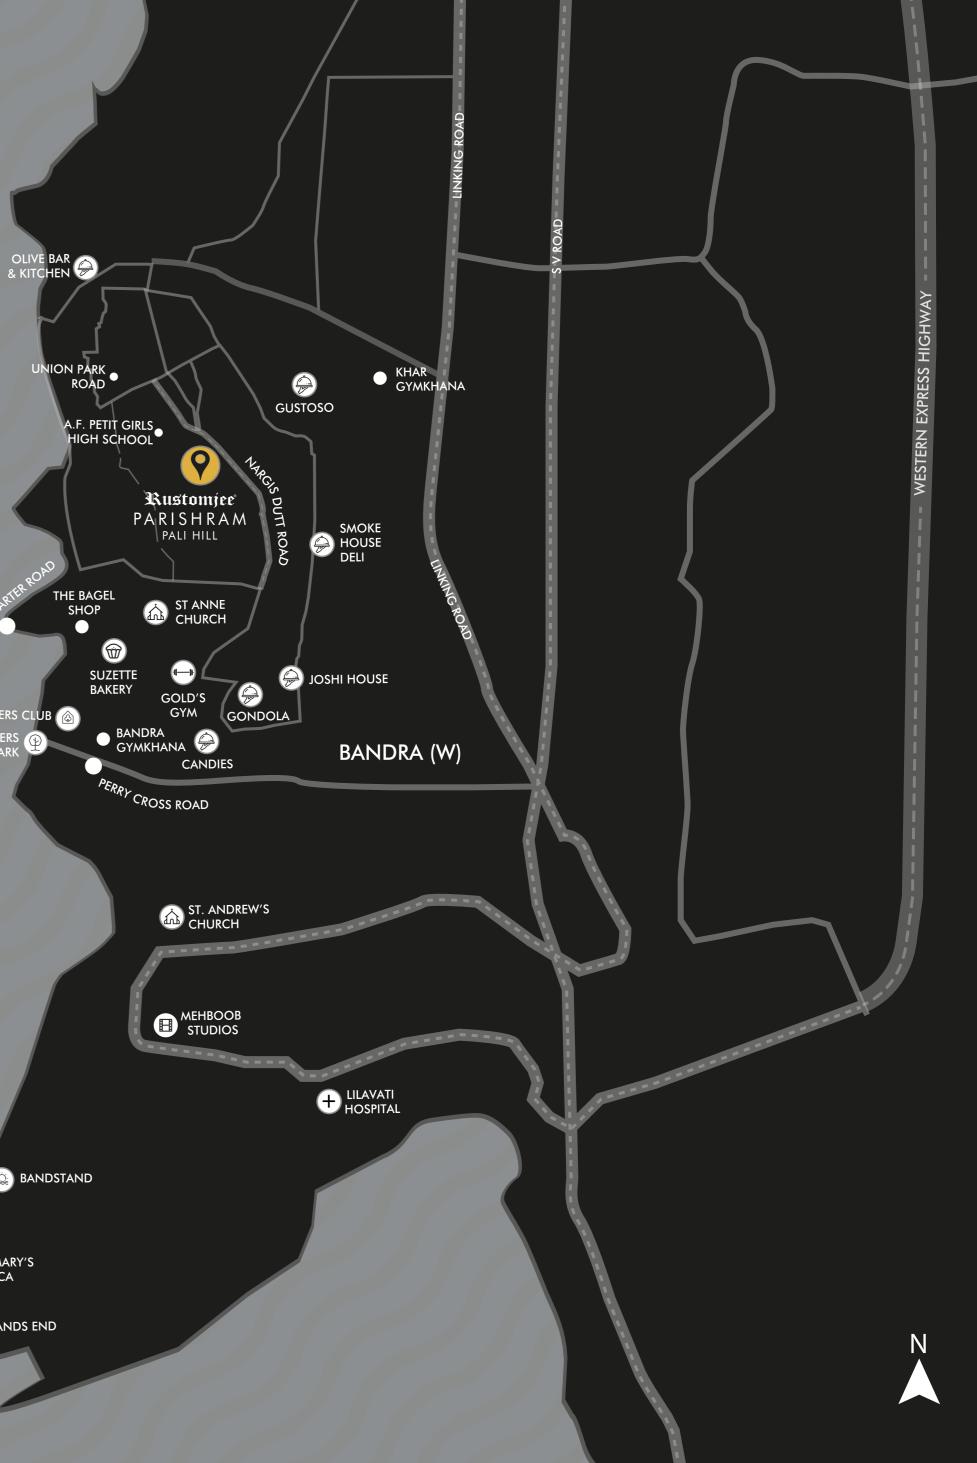

Nearby: The Western Express Highway | The business district of BKC | Premier educational institutions Entertainment hubs | The domestic and international airports

| OK OUT OF         | koel |
|-------------------|------|
| HOULD BE ENOUGH   | tha  |
| 'ER WHY MONET     | cole |
| PAINT LANDSCAPES. | Co   |

JUST A STROLL AWAY: SUNSETS BY THE SEA, THE NEIGHBOURHOOD'S FINEST COFFEE, AND EVERYTHING YOU'LL EVER NEED.

OTTERS CLUB

JOGGERS PARK

TAJ LANDS END

Founded in London in 2011, UHA is a 24 hour studio that is transforming urban spaces. In the last decade, they have designed over 40 projects across 3 continents. From London to Moscow, they have worked on award-winning designs and are now bringing their expertise to Pali Hill's crowning glory - Rustomjee Parishram. A team of renowned architects, designers, urbanists, visualisers and sustainability consultants help UHA deliver technologically and environmentally advanced buildings that are future proof.