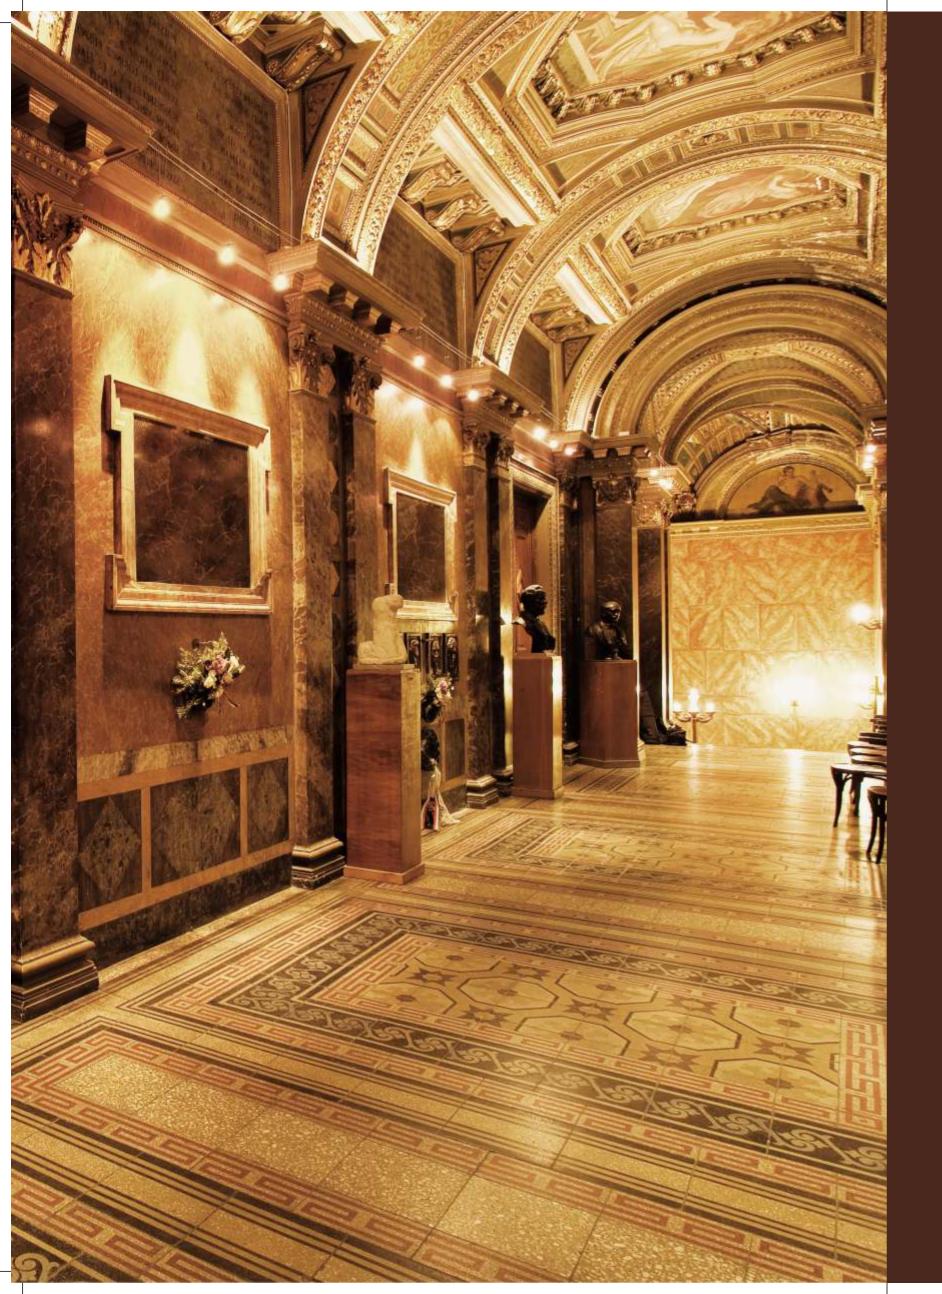

# THE DURBAR

Double Height Entrance Lobby

# **PROJECT HALLMARKS**

BIG-SIZED STUDIO, 2, 3 & 4 BHK RESIDENCES

53 STOREYED TOWER WITH PERSIAN ARCHITECTURE

3 MAGNIFICENT TOWERS - ZEENAT, BARAZ & KAVEH

DOUBLE-HEIGHT ENTRANCE LOBBY, INSPIRED BY PERSIAN ARCHITECTURE

## **PROJECT HALLMARKS**

BIG-SIZED STUDIO, 2, 3 & 4 BHK RESIDENCES

3 MAGNIFICENT TOWERS - ZEENAT, BARAZ AND KAVEH

DOUBLE HEIGHT ENTRANCE LOBBY INSPIRED BY PERSIAN ARCHITECTURE

THE KOLUP - GRAND CLUB INSPIRED BY THE PERSIAN LUXURY