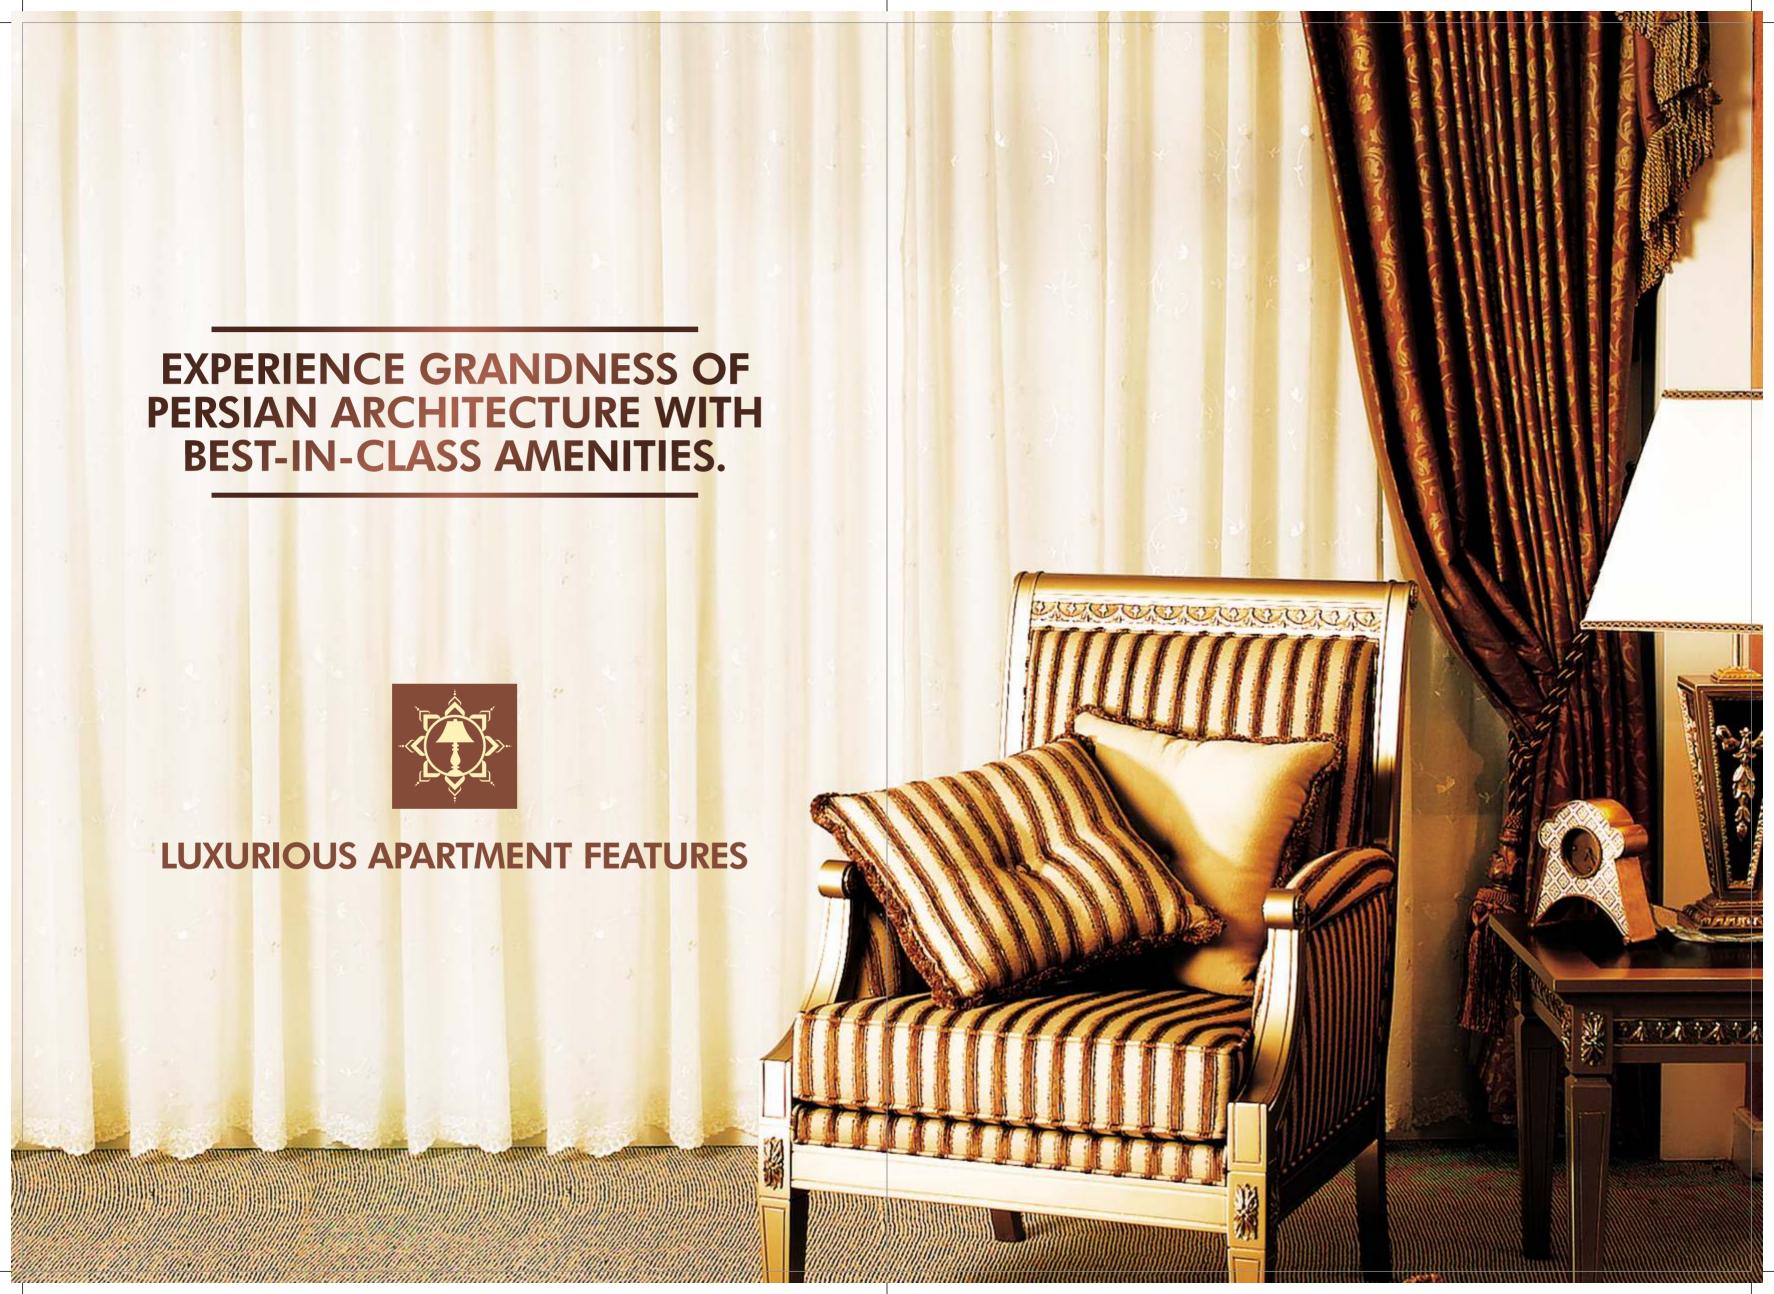

# **LUXURIOUS APARTMENT FEATURES**

VITRIFIED TILE FLOORING IN ALL ROOMS (800 MM X 800 MM)

MODERN KITCHEN WITH WATER PURIFIER GAS HOB & CHIMNEY

GRANITE TOP KITCHEN PLATFORM WITH DOUBLE BOWL SINK AND SERVICE PLATFORM WITH FULL HEIGHT TILES UPTO BEAM LEVEL

# **LUXURIOUS APARTMENT FEATURES**

VITRIFIED TILE FLOORING IN ALL ROOMS (800 MM X 800 MM)

MODERN KITCHEN WITH WATER PURIFIER, GAS HOB & CHIMNEY

GRANITE TOP KITCHEN PLATFORM WITH DOUBLE BOWL SINK AND

SERVICE PLATFORM WITH FULL HEIGHT TILES UP TO BEAM LEVEL