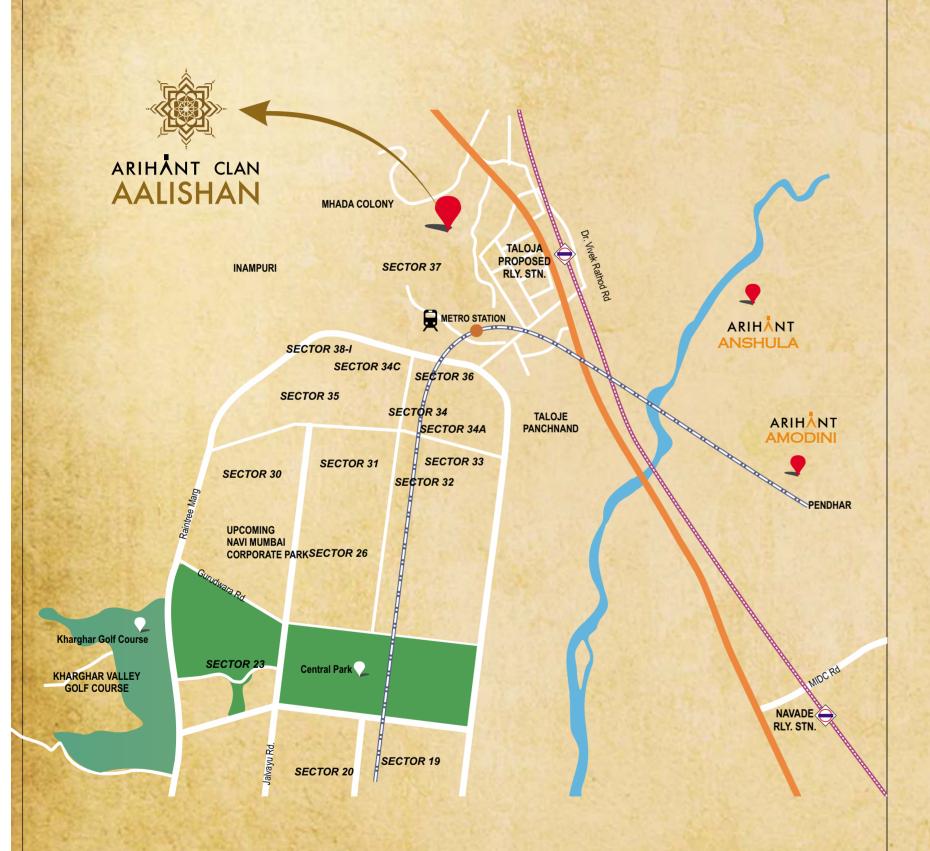

## **LOCATION ADVANTAGES**

UPCOMING NAVI MUMBAI CORPORATE PARK - 1.5 KMS.

KHARGHAR VALLEY GOLF COURSE - 2 KMS.

SECTOR 35, METRO STATION - 0.5 KMS.

CENTRAL PARK - 2 KMS.

REPUTED EDUCATIONAL INSTITUTES IN CLOSE PROXIMITY

CONNECTED WITH THE MUMBAI-PUNE HIGHWAY

MARKET AREAS AND OTHER CONVENIENCES LIKE MALLS, MULTIPLEXES, KHARGHAR RAILWAY STATION, ETC. AT A SHORT DISTANCE