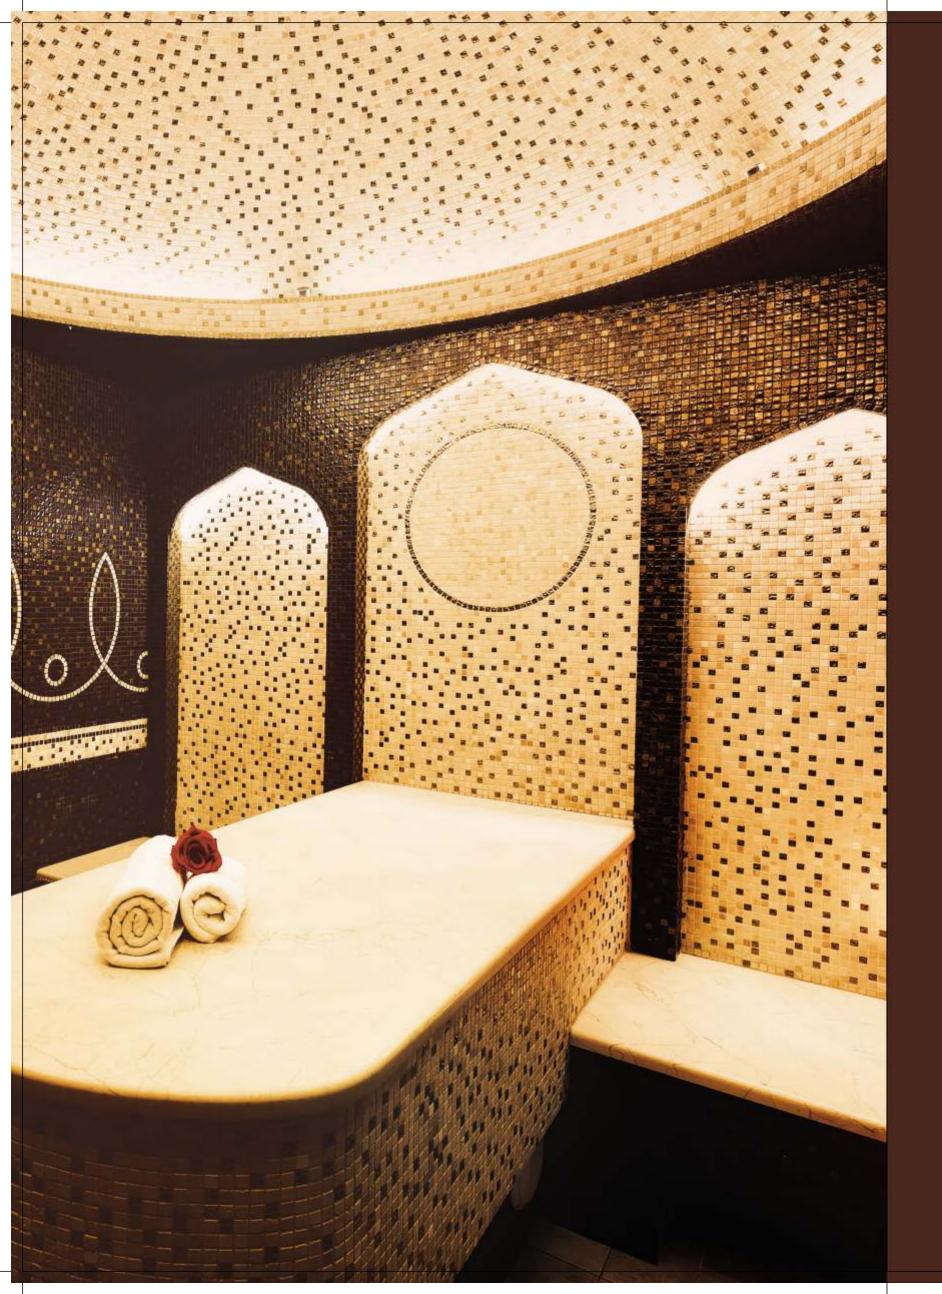

# THE HAMMAM SPA

Persian Spa with Jacuzzi, Steam and Sauna

# **RECREATION AND REJUVENATION FEATURES**

YOGA AND MEDITATION CENTRE

REFRESHING SWIMMING POOL WITH SEPARATE KIDS POOL

UNISEX AROMA SPA WITH JACUZZI

**AEROBICS CENTRE** 

HI-TECH GYMNASIUM