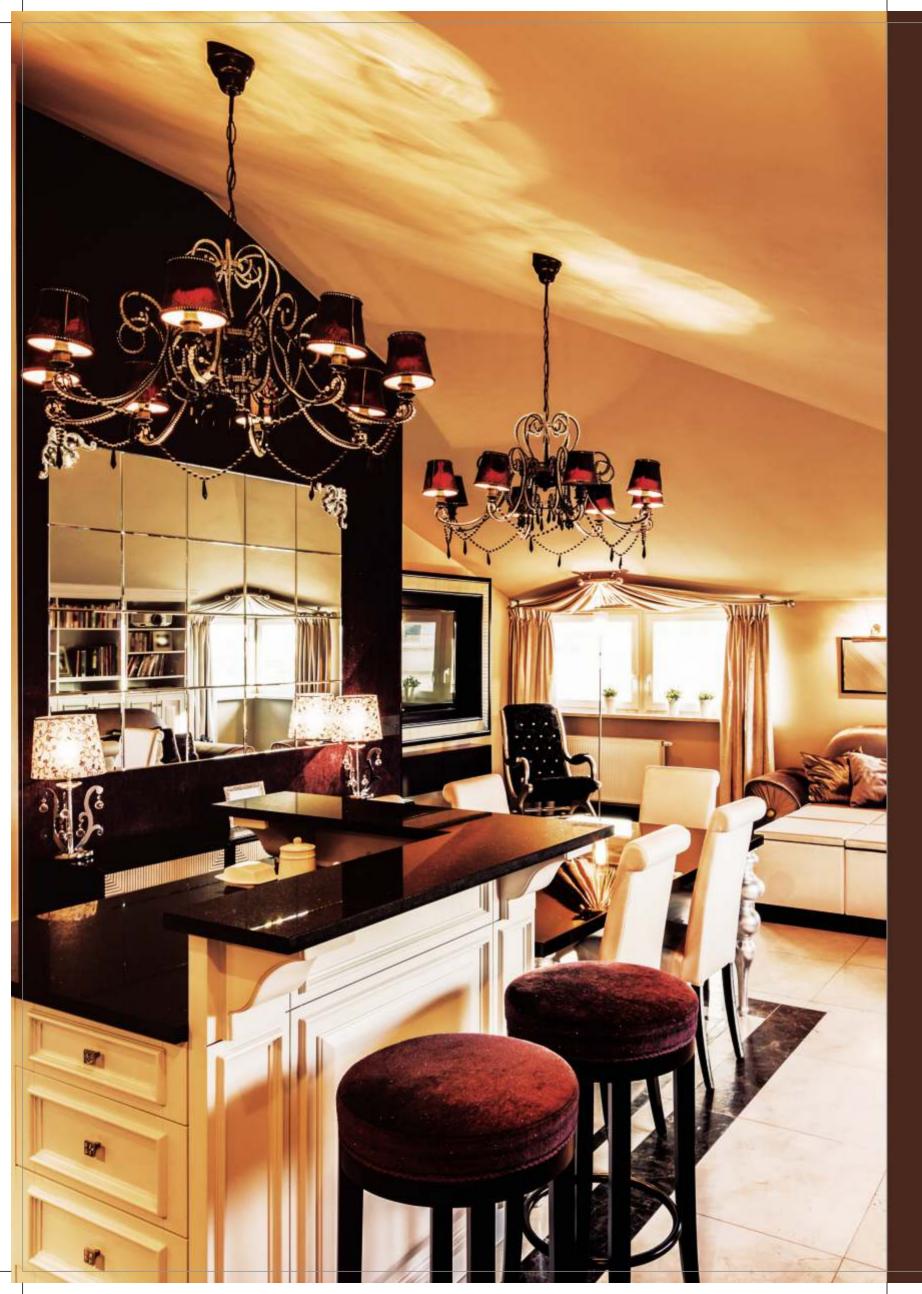

# **LUXURIOUS APARTMENT FEATURES**

VITRIFIED TILE FLOORING IN ALL ROOMS (800 MM X 800 MM)

MODERN KITCHEN WITH WATER PURIFIER GAS HOB & CHIMNEY

GRANITE TOP KITCHEN PLATFORM WITH DOUBLE BOWL SINK AND SERVICE PLATFORM WITH FULL HEIGHT TILES UPTO BEAM LEVEL

BATHROOM WITH BATHTUB, BASIN COUNTER, GLASS PARTITION,
PREMIUM QUALITY CP FITTINGS AND BRANDED SANITARY WARE

MOULDED PANEL MAIN DOOR AND BATHROOM DOOR

FRP DOORS FOR BATHROOMS

UPVC SOUND RESISTANCE FRENCH WINDOWS

LUSTER/VELVET TOUCH PAINT WITH POP ON ALL WALLS