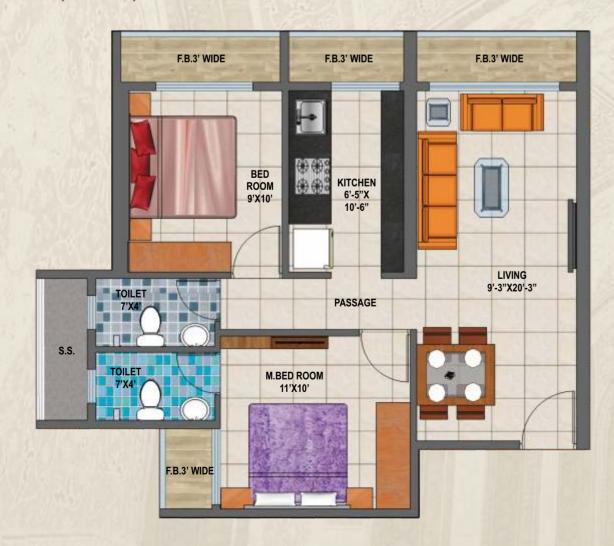

TH DOUBLE BOWL SINK AND

SERVICE PLATFORM WITH FULL HEIGHT TILES UP TO BEAM LEVEL

BATHROOM WITH BATHTUB, BASIN COUNTER, GLASS PARTITION,

PREMIUM QUALITY CP FITTINGS AND BRANDED SANITARY WARE

MOULDED PANEL MAIN DOOR AND BATHROOM DOOR

FRP DOORS FOR BATHROOMS

UPVC SOUND RESISTANCE FRENCH WINDOWS

LUSTRE/VELVET TOUCH PAINT WITH POP ON ALL WALLS

# **ULTRAMODERN TOWER FEATURES & UTILITIES**

HI-SPEED ELEVATORS

24X7 VIGILANT SECURITY SYSTEM

**VIDEO DOOR SECURITY SYSTEM** 

**5 LEVEL CAR PARKING** 

INNOVATIVE FIRE ESCAPE CHUTE FOR SELF-EVACUATION
CHILDREN'S CRÈCHE



EXPERIENCE PERSIAN ARCHITECTURE INSPIRED RESIDENCES, PLANNED IN A VERY MODERN & UNIQUE WAY.

**FLOOR PLAN** 







# 1 BHK FLAT LAYOUT PLAN WITH FURNITURE - KAVEH



# 2 BHK FLAT, TYPE 2, LAYOUT PLAN WITH FURNITURE - KAVEH



# 2 BHK FLAT LAYOUT PLAN WITH FURNITURE - KAVEH



# 4 BHK FLAT LAYOUT PLAN WITH FURNITURE - ZEENAT



# 3 BHK FLAT LAYOUT PLAN WITH FURNITURE - BARAZ



# 2 BHK FLAT LAYOUT PLAN WITH FURNITURE - BARAZ



# STUDIO APARTMENTS LAYOUT PLAN WITH FURNITURE - BARAZ