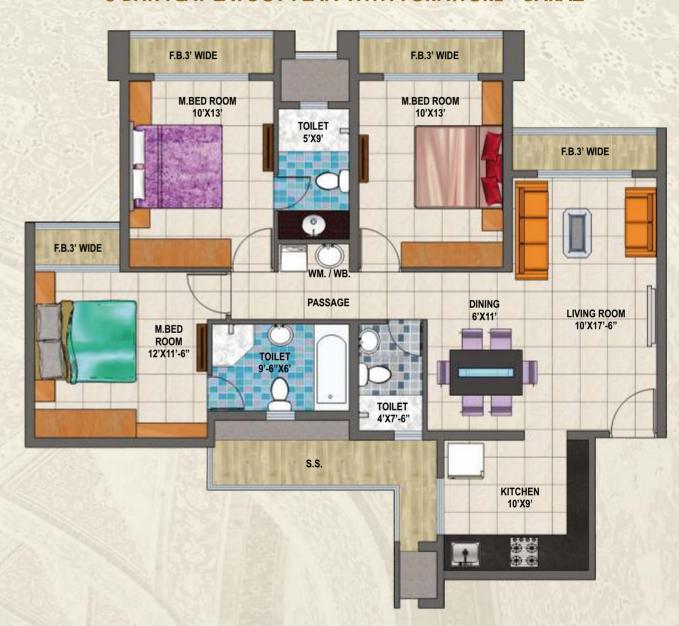

CP FITTINGS AND BRANDED SANITARY WARE

MOULDED PANEL MAIN DOOR AND BATHROOM DOOR

FRP DOORS FOR BATHROOMS

UPVC SOUND RESISTANCE FRENCH WINDOWS

LUSTRE/VELVET TOUCH PAINT WITH POP ON ALL WALLS

# **ULTRAMODERN TOWER FEATURES & UTILITIES**

HI-SPEED ELEVATORS

24X7 VIGILANT SECURITY SYSTEM

**VIDEO DOOR SECURITY SYSTEM** 

**5 LEVEL CAR PARKING** 

INNOVATIVE FIRE ESCAPE CHUTE FOR SELF-EVACUATION
CHILDREN'S CRÈCHE



EXPERIENCE PERSIAN ARCHITECTURE INSPIRED RESIDENCES, PLANNED IN A VERY MODERN & UNIQUE WAY.

**FLOOR PLAN** 







# 1 BHK FLAT LAYOUT PLAN WITH FURNITURE - KAVEH



# 2 BHK FLAT, TYPE 2, LAYOUT PLAN WITH FURNITURE - KAVEH



# 2 BHK FLAT LAYOUT PLAN WITH FURNITURE - KAVEH



# 4 BHK FLAT LAYOUT PLAN WITH FURNITURE - ZEENAT



# 3 BHK FLAT LAYOUT PLAN WITH FURNITURE - BARAZ



# 2 BHK FLAT LAYOUT PLAN WITH FURNITURE - BARAZ



# STUDIO APARTMENTS LAYOUT PLAN WITH FURNITURE - BARAZ