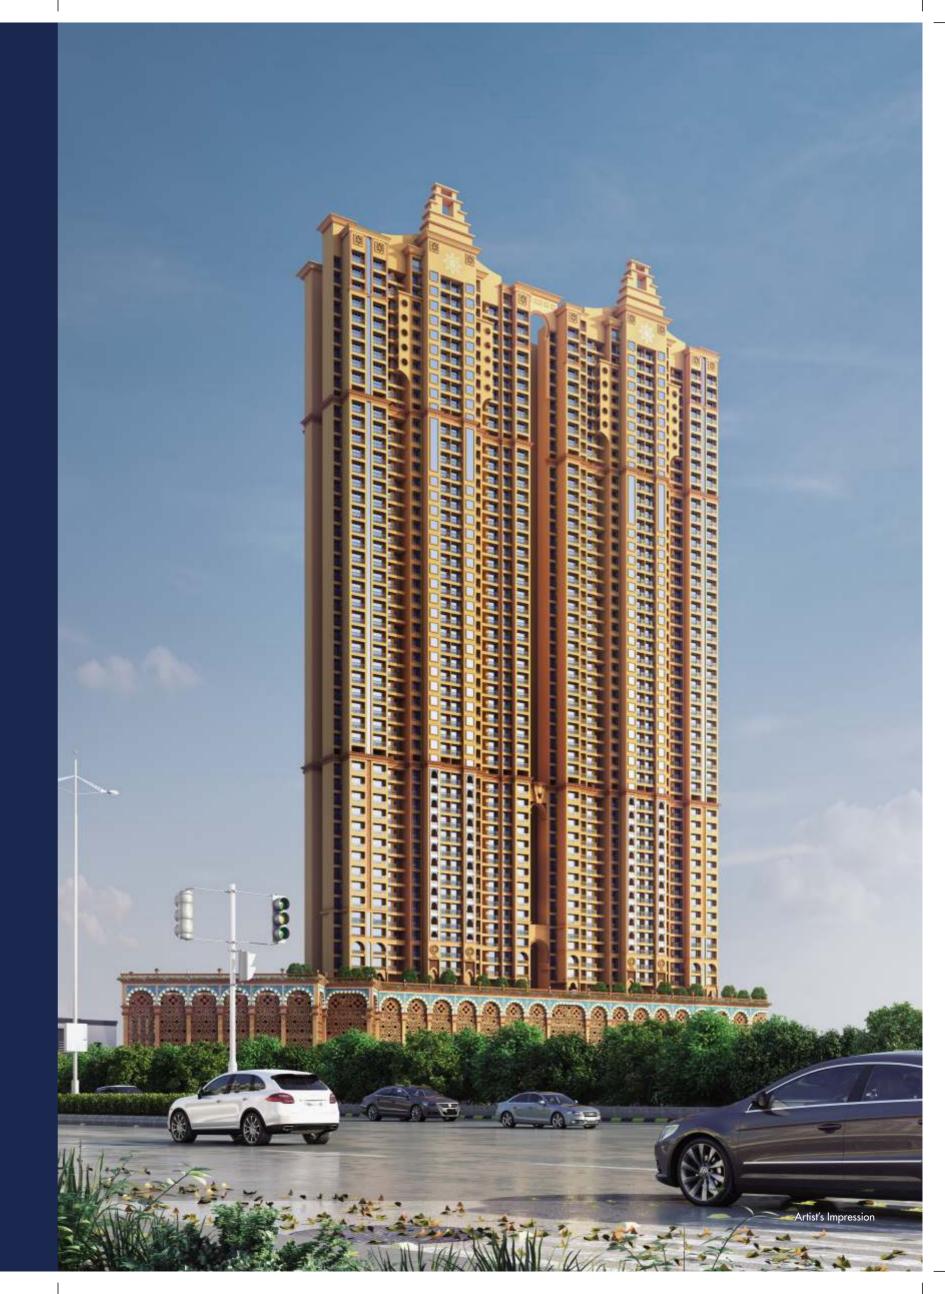

# **PROJECT HALLMARKS**

BIG-SIZED STUDIO, 2, 3 & 4 BHK RESIDENCES

53 STOREYED TOWER WITH PERSIAN ARCHITECTURE

3 MAGNIFICENT TOWERS - ZEENAT, BARAZ & KAVEH

DOUBLE-HEIGHT ENTRANCE LOBBY, INSPIRED BY PERSIAN ARCHITECTURE

## **PROJECT HALLMARKS**

BIG-SIZED STUDIO, 2, 3 & 4 BHK RESIDENCES

3 MAGNIFICENT TOWERS - ZEENAT, BARAZ AND KAVEH

DOUBLE HEIGHT ENTRANCE LOBBY INSPIRED BY PERSIAN ARCHITECTURE

THE KOLUP - GRAND CLUB INSPIRED BY THE PERSIAN LUXURY