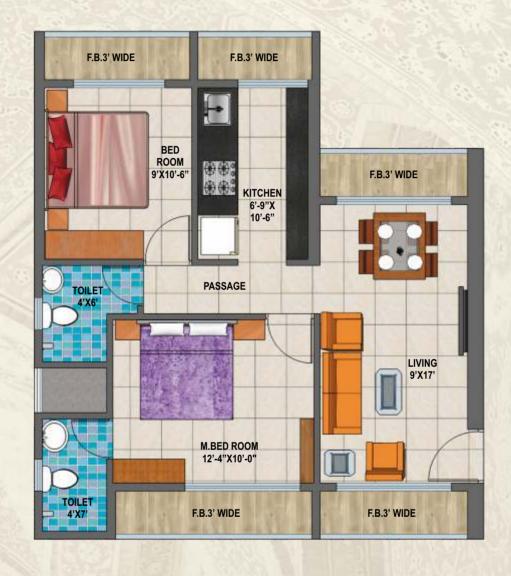

HEIGHT TILES UP TO BEAM LEVEL

BATHROOM WITH BATHTUB, BASIN COUNTER, GLASS PARTITION,

PREMIUM QUALITY CP FITTINGS AND BRANDED SANITARY WARE

MOULDED PANEL MAIN DOOR AND BATHROOM DOOR

FRP DOORS FOR BATHROOMS

UPVC SOUND RESISTANCE FRENCH WINDOWS

LUSTRE/VELVET TOUCH PAINT WITH POP ON ALL WALLS

# **ULTRAMODERN TOWER FEATURES & UTILITIES**

HI-SPEED ELEVATORS

24X7 VIGILANT SECURITY SYSTEM

**VIDEO DOOR SECURITY SYSTEM** 

**5 LEVEL CAR PARKING** 

INNOVATIVE FIRE ESCAPE CHUTE FOR SELF-EVACUATION
CHILDREN'S CRÈCHE



EXPERIENCE PERSIAN ARCHITECTURE INSPIRED RESIDENCES, PLANNED IN A VERY MODERN & UNIQUE WAY.

**FLOOR PLAN** 







# 1 BHK FLAT LAYOUT PLAN WITH FURNITURE - KAVEH



# 2 BHK FLAT, TYPE 2, LAYOUT PLAN WITH FURNITURE - KAVEH



# 2 BHK FLAT LAYOUT PLAN WITH FURNITURE - KAVEH



# 4 BHK FLAT LAYOUT PLAN WITH FURNITURE - ZEENAT



# 3 BHK FLAT LAYOUT PLAN WITH FURNITURE - BARAZ



# 2 BHK FLAT LAYOUT PLAN WITH FURNITURE - BARAZ



# STUDIO APARTMENTS LAYOUT PLAN WITH FURNITURE - BARAZ