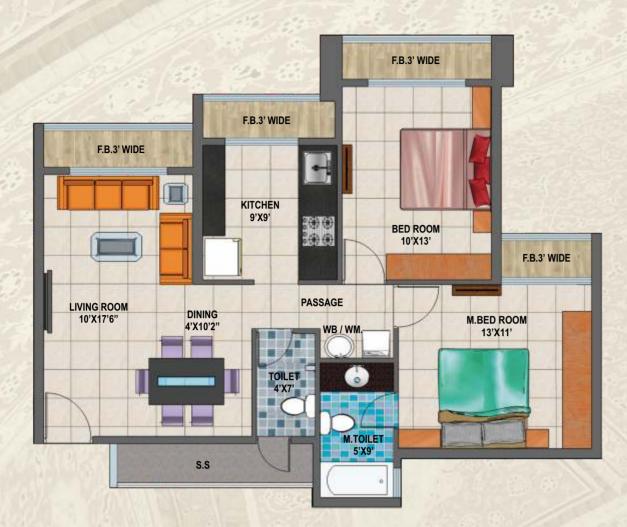

# 2 BHK FLAT, TYPE 2, LAYOUT PLAN WITH FURNITURE - KAVEH

# 2 BHK FLAT LAYOUT PLAN WITH FURNITURE - KAVEH