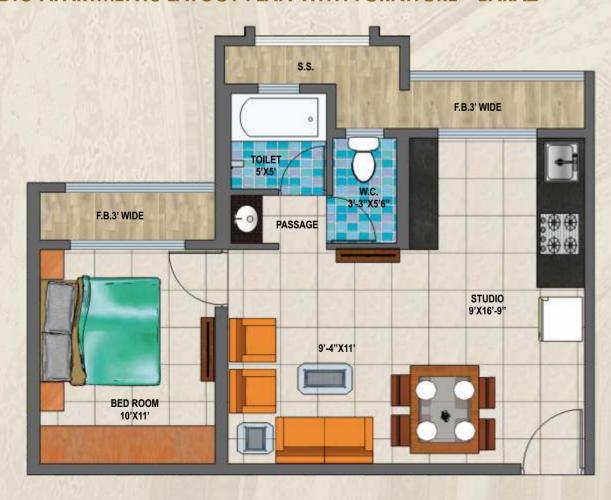

# 1 BHK FLAT LAYOUT PLAN WITH FURNITURE - KAVEH

# STUDIO APARTMENTS LAYOUT PLAN WITH FURNITURE - BARAZ