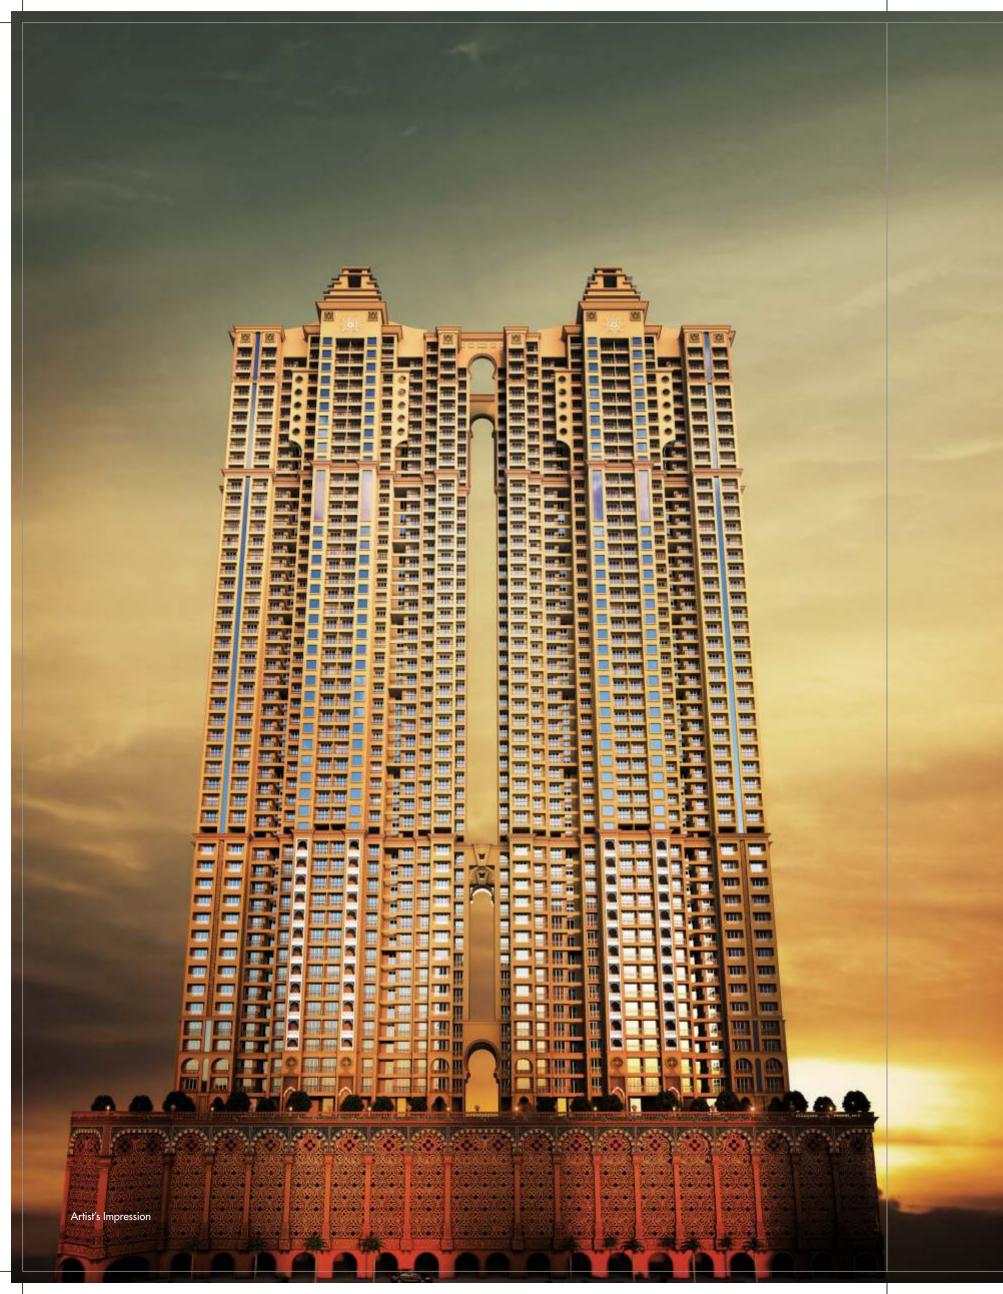

# **PROJECT HALLMARKS**

BIG-SIZED STUDIO, 2, 3 & 4 BHK RESIDENCES

53 STOREYED TOWER WITH PERSIAN ARCHITECTURE

3 MAGNIFICENT TOWERS - ZEENAT, BARAZ & KAVEH

DOUBLE-HEIGHT ENTRANCE LOBBY, INSPIRED BY PERSIAN ARCHITECTURE

## **PROJECT HALLMARKS**

BIG-SIZED STUDIO, 2, 3 & 4 BHK RESIDENCES

3 MAGNIFICENT TOWERS - ZEENAT, BARAZ AND KAVEH

DOUBLE HEIGHT ENTRANCE LOBBY INSPIRED BY PERSIAN ARCHITECTURE

THE KOLUP - GRAND CLUB INSPIRED BY THE PERSIAN LUXURY