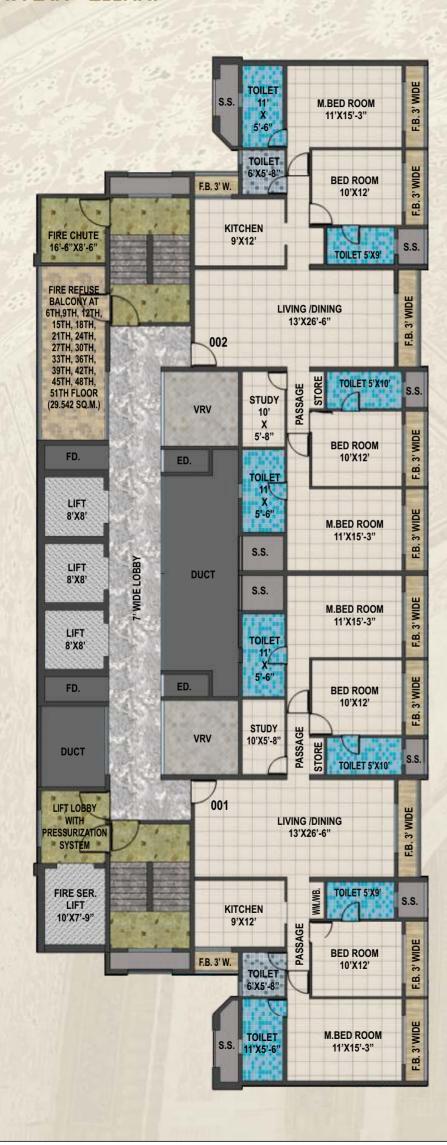

EXPERIENCE PERSIAN ARCHITECTURE INSPIRED RESIDENCES, PLANNED IN A VERY MODERN & UNIQUE WAY.

**FLOOR PLAN** 