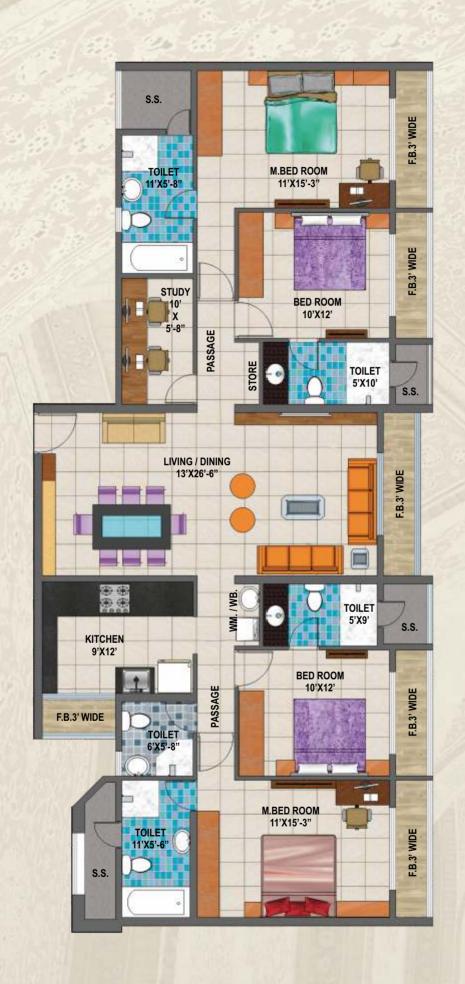

B, BASIN COUNTER, GLASS PARTITION,

PREMIUM QUALITY CP FITTINGS AND BRANDED SANITARY WARE

MOULDED PANEL MAIN DOOR AND BATHROOM DOOR

FRP DOORS FOR BATHROOMS

UPVC SOUND RESISTANCE FRENCH WINDOWS

LUSTRE/VELVET TOUCH PAINT WITH POP ON ALL WALLS

# **ULTRAMODERN TOWER FEATURES & UTILITIES**

HI-SPEED ELEVATORS

24X7 VIGILANT SECURITY SYSTEM

**VIDEO DOOR SECURITY SYSTEM** 

**5 LEVEL CAR PARKING** 

INNOVATIVE FIRE ESCAPE CHUTE FOR SELF-EVACUATION
CHILDREN'S CRÈCHE



EXPERIENCE PERSIAN ARCHITECTURE INSPIRED RESIDENCES, PLANNED IN A VERY MODERN & UNIQUE WAY.

**FLOOR PLAN** 







# 1 BHK FLAT LAYOUT PLAN WITH FURNITURE - KAVEH



# 2 BHK FLAT, TYPE 2, LAYOUT PLAN WITH FURNITURE - KAVEH



# 2 BHK FLAT LAYOUT PLAN WITH FURNITURE - KAVEH



# 4 BHK FLAT LAYOUT PLAN WITH FURNITURE - ZEENAT



# 3 BHK FLAT LAYOUT PLAN WITH FURNITURE - BARAZ



# 2 BHK FLAT LAYOUT PLAN WITH FURNITURE - BARAZ



# STUDIO APARTMENTS LAYOUT PLAN WITH FURNITURE - BARAZ