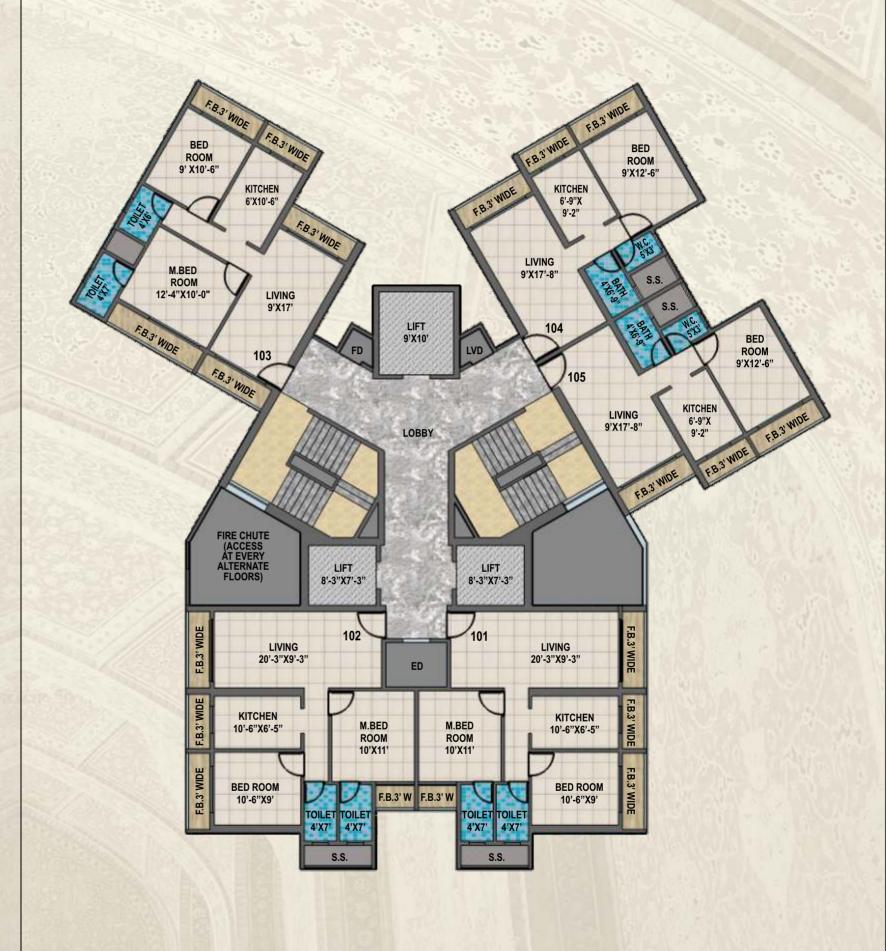

EXPERIENCE PERSIAN ARCHITECTURE INSPIRED RESIDENCES, PLANNED IN A VERY MODERN & UNIQUE WAY.

**FLOOR PLAN** 