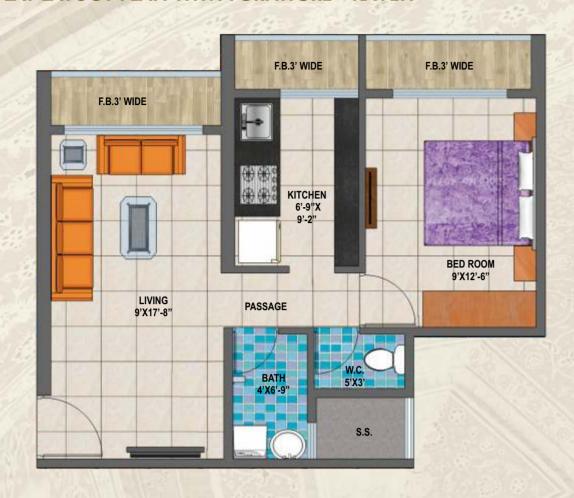

EXPERIENCE PERSIAN ARCHITECTURE INSPIRED RESIDENCES, PLANNED IN A VERY MODERN & UNIQUE WAY.

**FLOOR PLAN** 

# STUDIO APARTMENTS LAYOUT PLAN WITH FURNITURE - BARAZ