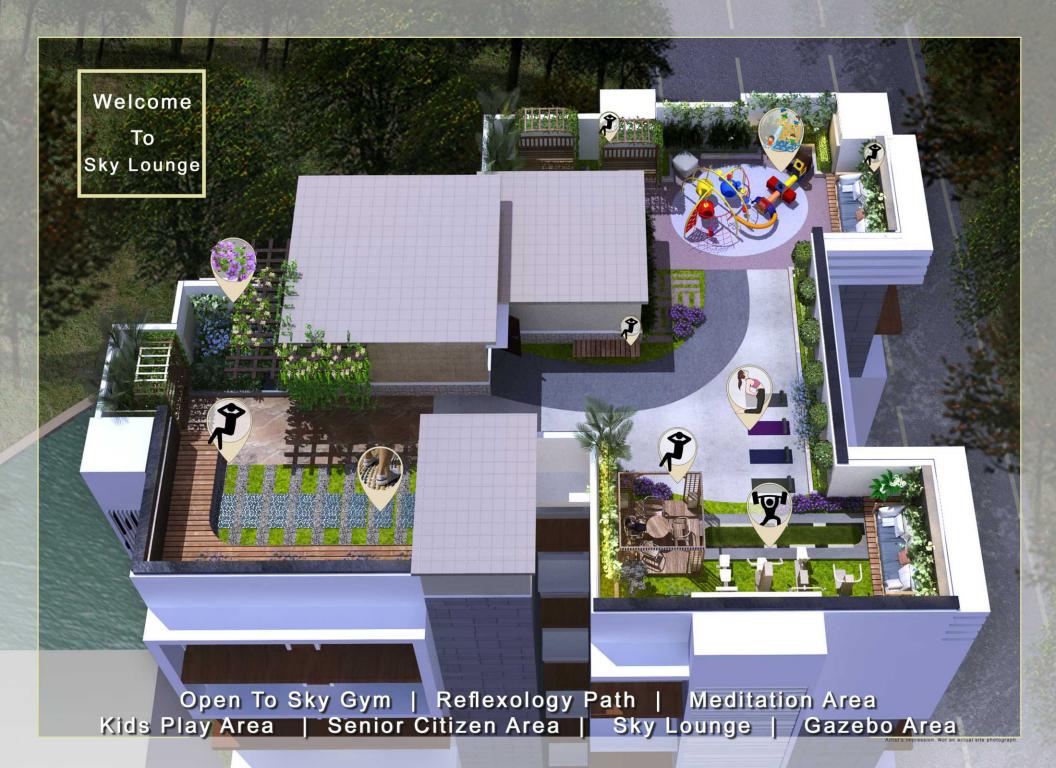

### TERRACE AREA AMENITIES

#### Yoga Area

Yoga is a mental, physical, and spiritual practice which helps in attaining a great mind, body and soul. Yoga helps us reach within our inner - selves and form a spiritual connection with nature.

#### Open Gym

The addition of nature and fresh air helps make exercising fun and therefore more effective. Combining outdoor exercise, natural light and sensory stimulation has a "salutogenic" effect: reducing stress and

#### **Play Area**

The benefits of outdoor play for children's development are extensive, both in early childhood and the school-age years. Playing directly impacts a child's physical strength and ability to fight off illness.

#### Green Area

Green space also improve mental health. Exposure to greenery consistently lowers levels of anxiety, depression, and stress in adults as well as children. Living in close proximity to green spaces people livelonger ahd healthier.

#### **Seating Area**

Even if they're not aware of it spending time outdoors can have major health benefits

The practice is said to reduce stress, lower blood pressure, and provide a mood boost.