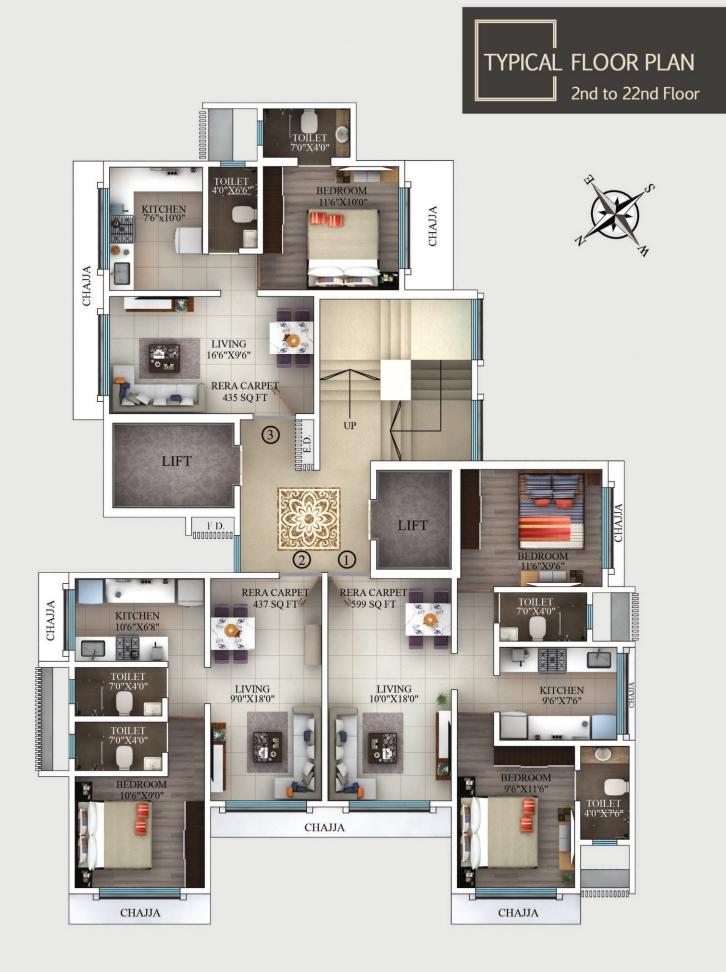

## **Apartment Facilities**

FLOORING : Vitrified Flooring in all rooms Designer Tiles in Kitchen

KITCHEN : Granite Platform with stainless steel sink

BATHROOM & TOILETS : Toilet with Full Height Glazed Tiles, Geyser and Exhaust Fan

DOORS : Decorative Main Door with Laminate Waterproof Doors in Toilets

WINDOWS : UPVC / Alluminum Sliding Windows

LOBBY : **Decorative Entrance** Lobby

**ELECTRIFICATION: Concealed Copper Wiring** Branded electrical fitting equivalent

PLUMBING : Concealed Plumbing with Good Quality C.P. Fittings

PAINT : Interior Walls with Lustre Paint

SECURITY : CCTV Surveillance at all Common Areas