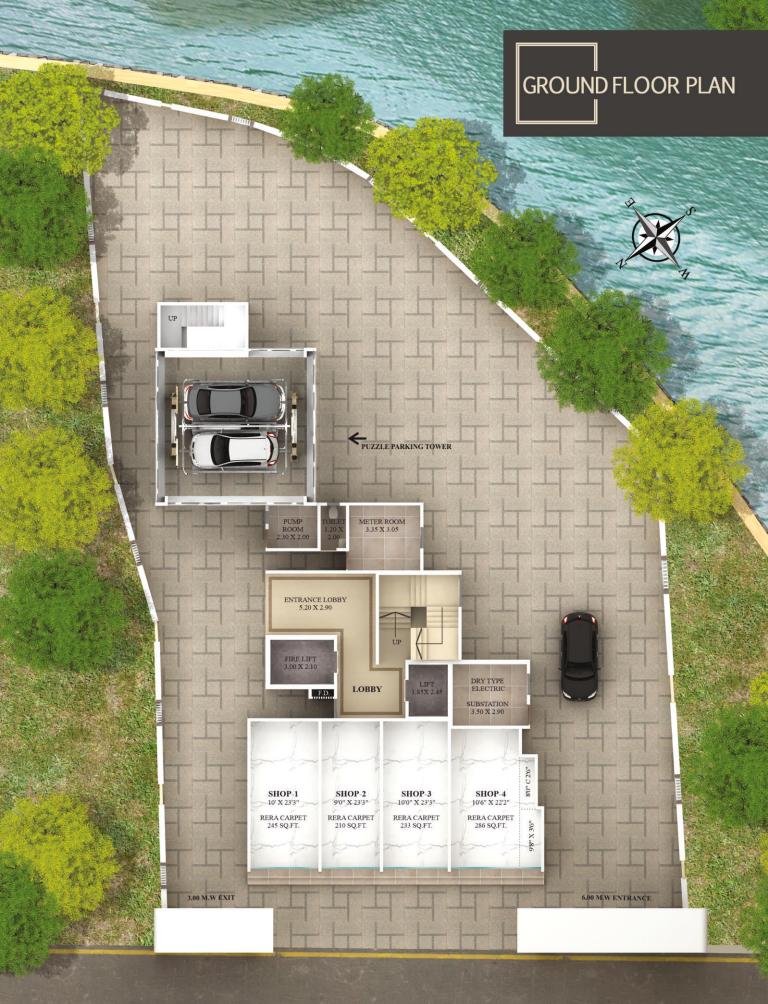

## **External** Amenities

DECORATIVE ENTERANCE LOBBY

MECHANICAL CAR PARKING

WATER PROOFING TREATMENT **ON EXTERNAL FACADE** 

EXISTING 18.30MT. WIDE D.P. ROAD The furniture, decorative items, etc. shown in the plan are only suggested and the same are not intended or obligated to be provided as per specifications and/or service in the flat/unit and does not form part of the standard specifications.