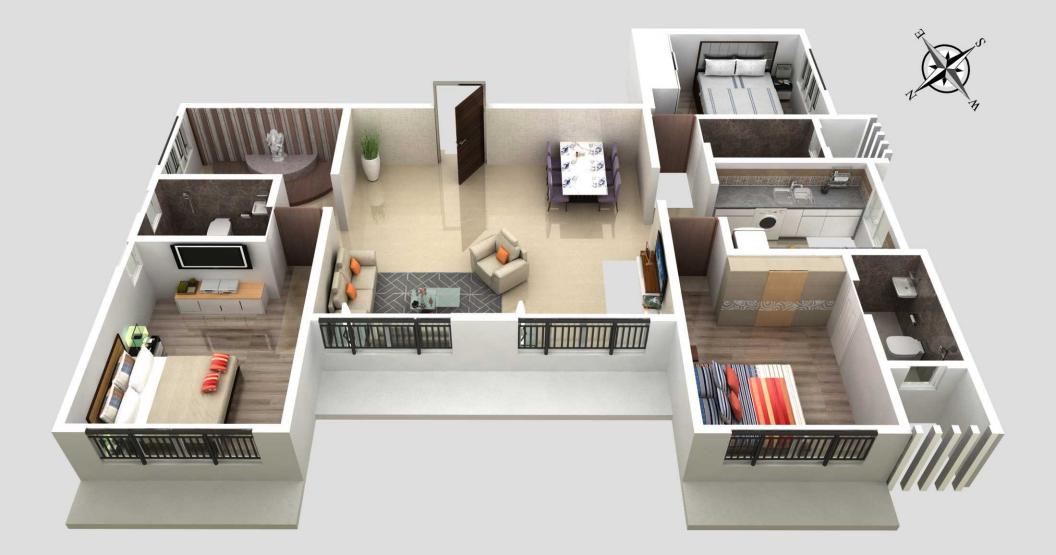

## **External** Amenities

DECORATIVE ENTERANCE LOBBY

MECHANICAL CAR PARKING

WATER PROOFING TREATMENT **ON EXTERNAL FACADE** 

EXISTING 18.30MT. WIDE D.P. ROAD The furniture, decorative items, etc. shown in the plan are only suggested and the same are not intended or obligated to be provided as per specifications and/or service in the flat/unit and does not form part of the standard specifications.

The furniture, decorative items, etc. shown in the plan are only suggested and the same are not intended or obligated to be provided as per specifications and/or service in the flat/unit and does not form part of the standard specifications.