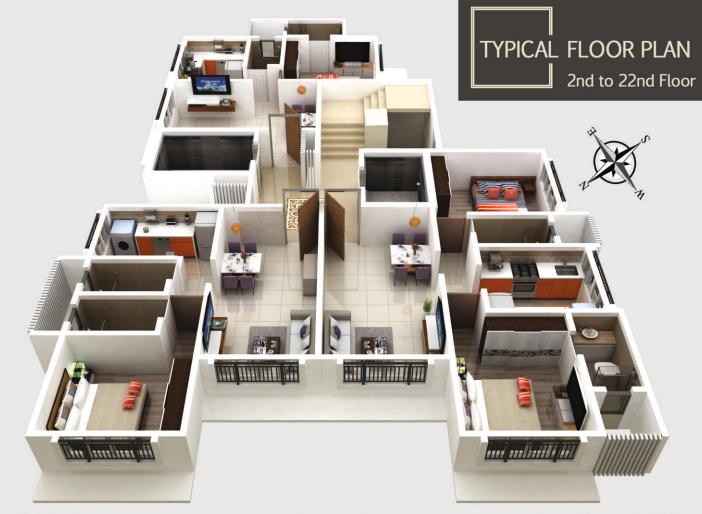

The furniture, decorative items, etc. shown in the plan are only suggested and the same are not intended or obligated to be provided as per specifications and/or service in the flat/unit and does not form part of the standard specifications.