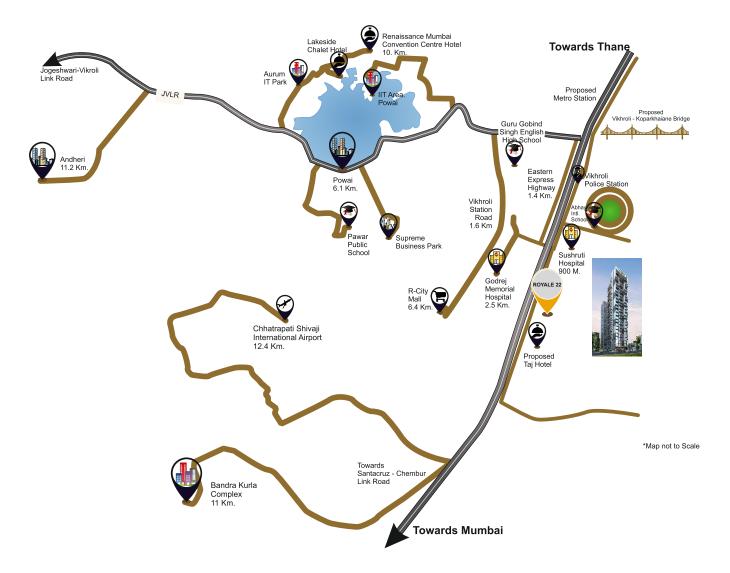

#### Location Advantages of ROYALE 22

Corporate Park (BKC) - 15 Min

X

5

Chhatrapati Shivaji International Airport - 12.4 Kms

Mumbai-Thane Expressway & Kalyan-Shilphata Road - 2 Min

Vikhroli Railway Station & Proposed Metro Station - 10 Min

Well-connected Mulund-Airoli Sea-link and Proposed Vikhroli-Koparkhairane Sea-link

All Prime Facilities of Education, Entertainment & Healthcare in 3 Km Radius