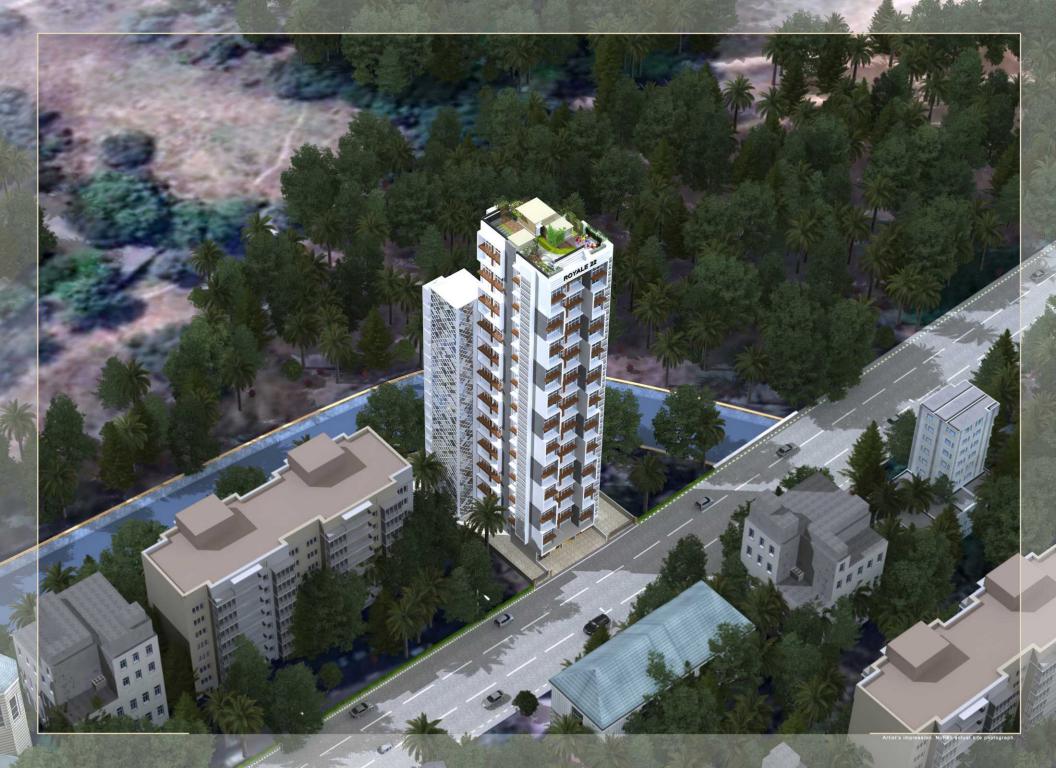

#### Location Advantages of ROYALE 22

Corporate Park (BKC) - 15 Min

X

5

Chhatrapati Shivaji International Airport - 12.4 Kms

Mumbai-Thane Expressway & Kalyan-Shilphata Road - 2 Min

Vikhroli Railway Station & Proposed Metro Station - 10 Min

Well-connected Mulund-Airoli Sea-link and Proposed Vikhroli-Koparkhairane Sea-link

All Prime Facilities of Education, Entertainment & Healthcare in 3 Km Radius