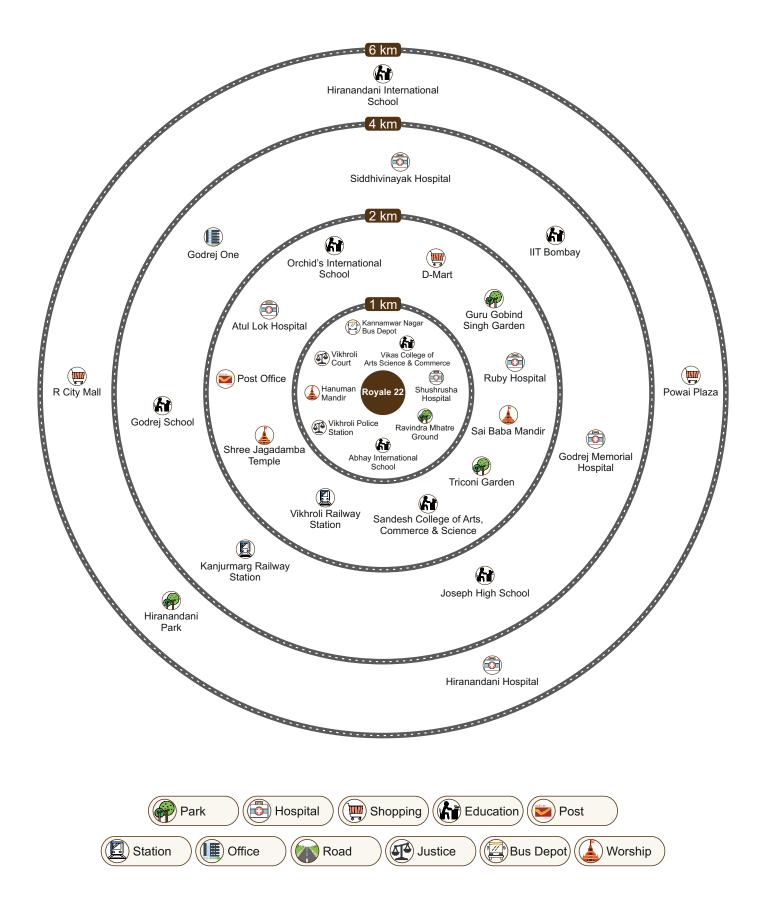

## **Proximity Chart**

#### Location Advantages of ROYALE 22

Corporate Park (BKC) - 15 Min

X

5

Chhatrapati Shivaji International Airport - 12.4 Kms

Mumbai-Thane Expressway & Kalyan-Shilphata Road - 2 Min

Vikhroli Railway Station & Proposed Metro Station - 10 Min

Well-connected Mulund-Airoli Sea-link and Proposed Vikhroli-Koparkhairane Sea-link

All Prime Facilities of Education, Entertainment & Healthcare in 3 Km Radius