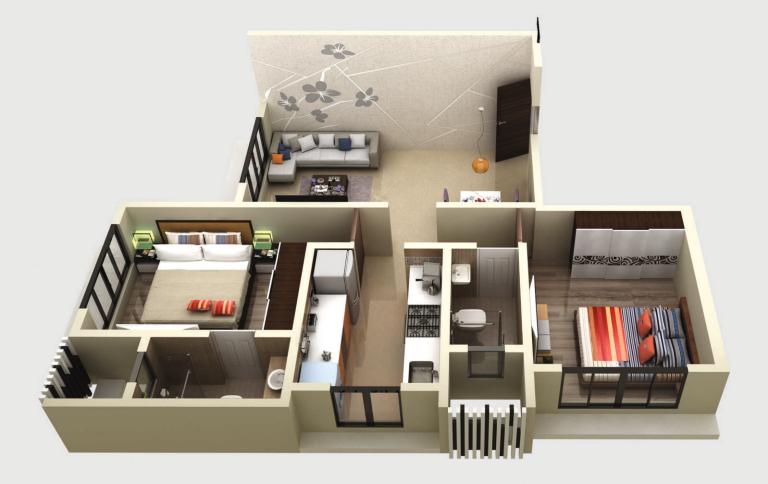

## **External** Amenities

DECORATIVE ENTERANCE LOBBY

MECHANICAL CAR PARKING

WATER PROOFING TREATMENT **ON EXTERNAL FACADE** 

EXISTING 18.30MT. WIDE D.P. ROAD The furniture, decorative items, etc. shown in the plan are only suggested and the same are not intended or obligated to be provided as per specifications and/or service in the flat/unit and does not form part of the standard specifications.