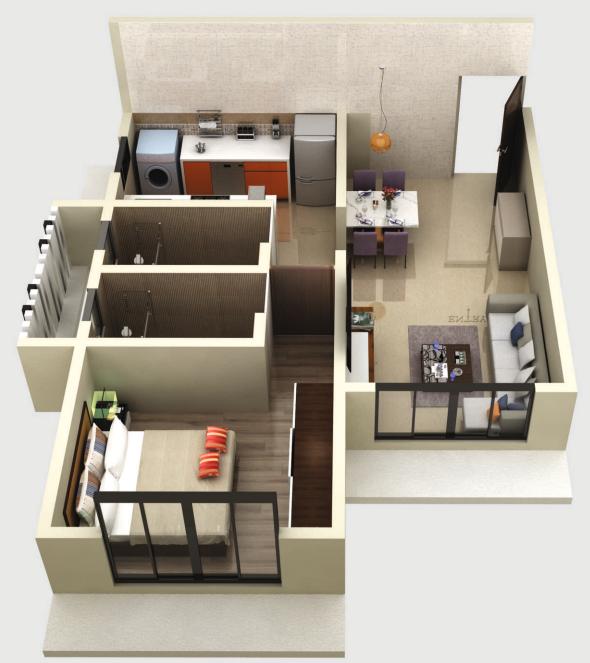

## **External** Amenities

DECORATIVE ENTERANCE LOBBY

MECHANICAL CAR PARKING

WATER PROOFING TREATMENT **ON EXTERNAL FACADE** 

EXISTING 18.30MT. WIDE D.P. ROAD The furniture, decorative items, etc. shown in the plan are only suggested and the same are not intended or obligated to be provided as per specifications and/or service in the flat/unit and does not form part of the standard specifications.

The furniture, decorative items, etc. shown in the plan are only suggested and the same are not intended or obligated to be provided as per specifications and/or service in the flat/unit and does not form part of the standard specifications.