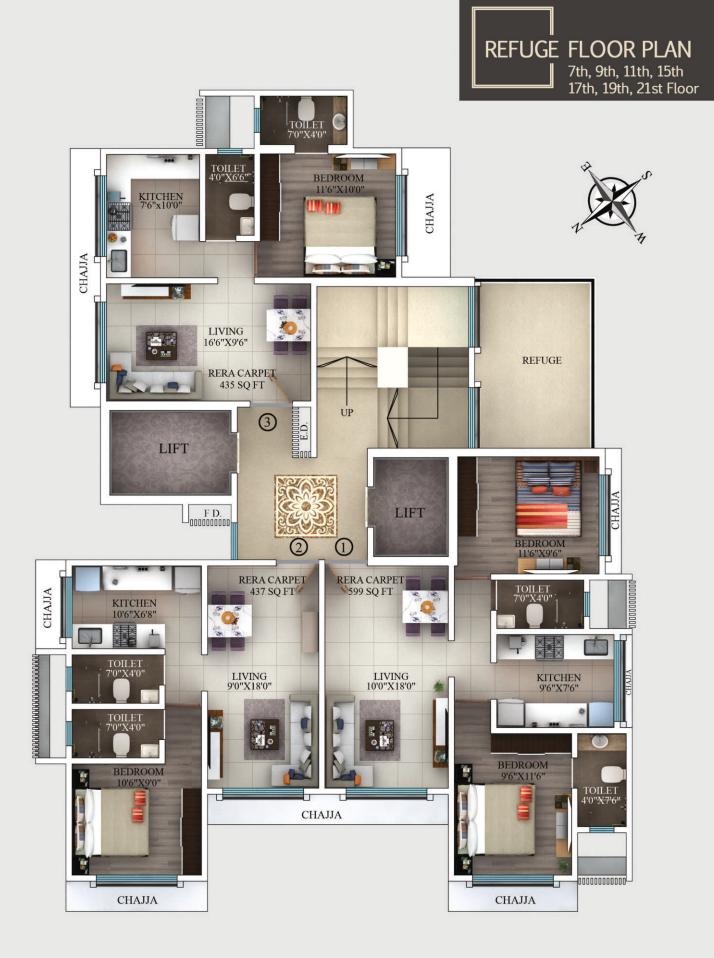

REFUGE FLOOR PLAN

The furniture, decorative items, etc. shown in the plan are only suggested and the same are not intended or obligated to be provided as per specifications and/or service in the flat/unit and does not form part of the standard specifications.

The furniture, decorative items, etc. shown in the plan are only suggested and the same are not intended or obligated to be provided as per specifications and/or service in the flat/unit and does not form part of the standard specifications.