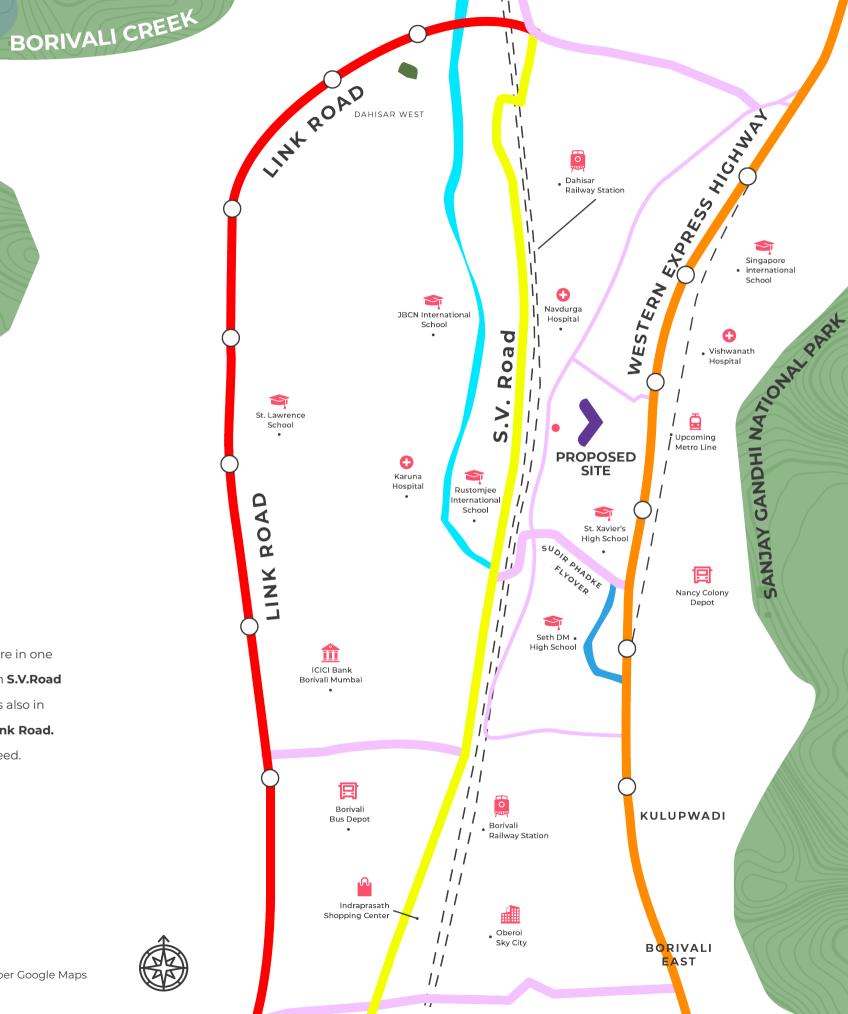

# LOCATION विदिया CONNECTIVITY

When you are buying your home at Nishchay Next, you are in one of the most sought after locations in Mumbai. Located on S.V.Road and just a 10 min drive from the Borivali (E) station, it is also in close proximity to the Western Express Highway and Link Road. This makes you enviably close to everything you'll ever need.

PROPOSED METRO STATION

**RAILWAY STATION** 

\*Map only for representation purpose \*Distances marked as per Google Maps

**Best Connectivity** 

WE Highway - **1.7 kms** 

ink Road - 2.4 kms

Hospitals:

Karuna Hospital - **1.9 kms** 

Vishwanath Hospital - **1.5 kms** 

Key Locations:

Borivali E Station - 1.7 kms

Dahisar E Station - 1.2 kms

· Entertainment/Retail

Indraprastha Shopping Centre - 2 kms

Thakur Mall - **3.2 Kms** 

Educational institutions:

St. Xavier's High School - **600 M** 

JBCN International School - **2.4 Kms** 

**SCAN TO VIEW IN** GOOGLE MAPS

Club House Games Promenade Multipurpose Lawn

Senior Citizen Jogging/Cycling